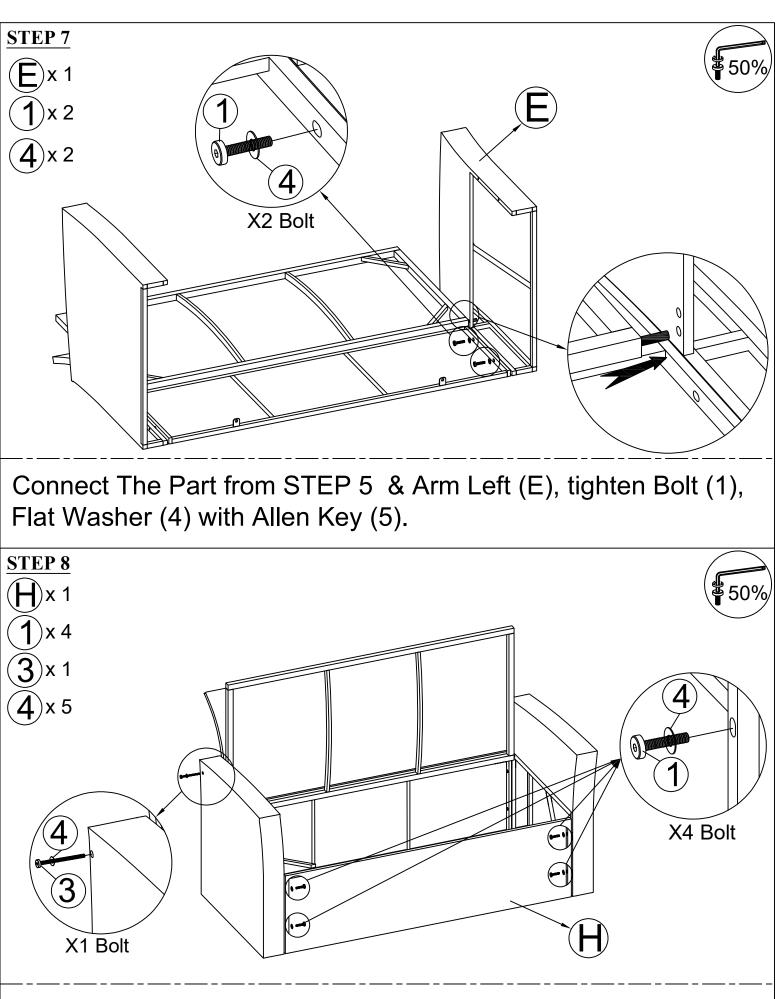

## Hardware List:

Connect The Part from STEP 6 & Front Bench (H), tighten Bolt (1), (3) Flat Washer (4) with Allen Key (5).