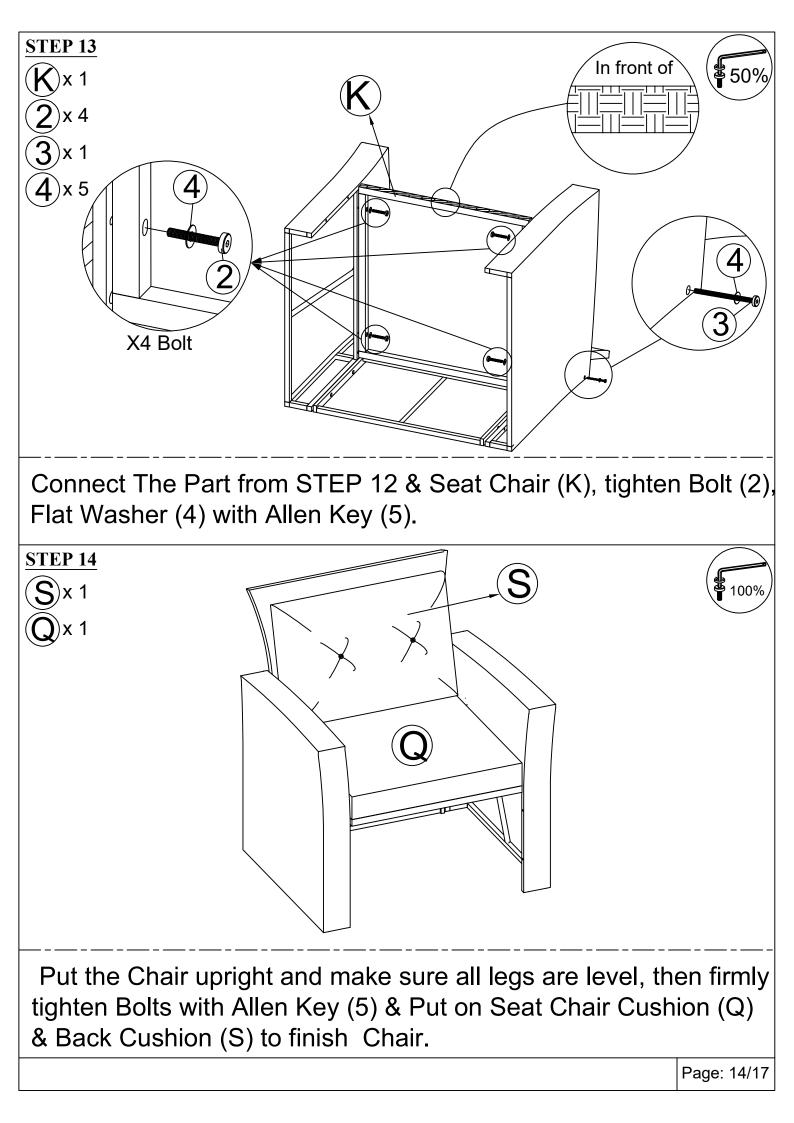

instead of an electric drill.
- 2. Place the item on a flat ground to adjust and make sure it remains stable.
- 3. Tighten up all screw with tools gradually.
- 4. If screw are not aligned with holes during assembly, please loosen all the other screws to 50% and continue the assembly process.
- 5. If the item is not stable, please loosen all screws, adjust it on a flat ground and tighten up all screws again.
- 6. Note: If one or some screws are fully tighten during assembly, chances are the others will not be aligned with holes. In addition, all the holes are designed to be relatively larger to provide more space for the adjustment of the screws.





## Hardware List:











Connect The Part from STEP 6 & Front Bench (H), tighten Bolt (1), (3) Flat Washer (4) with Allen Key (5).