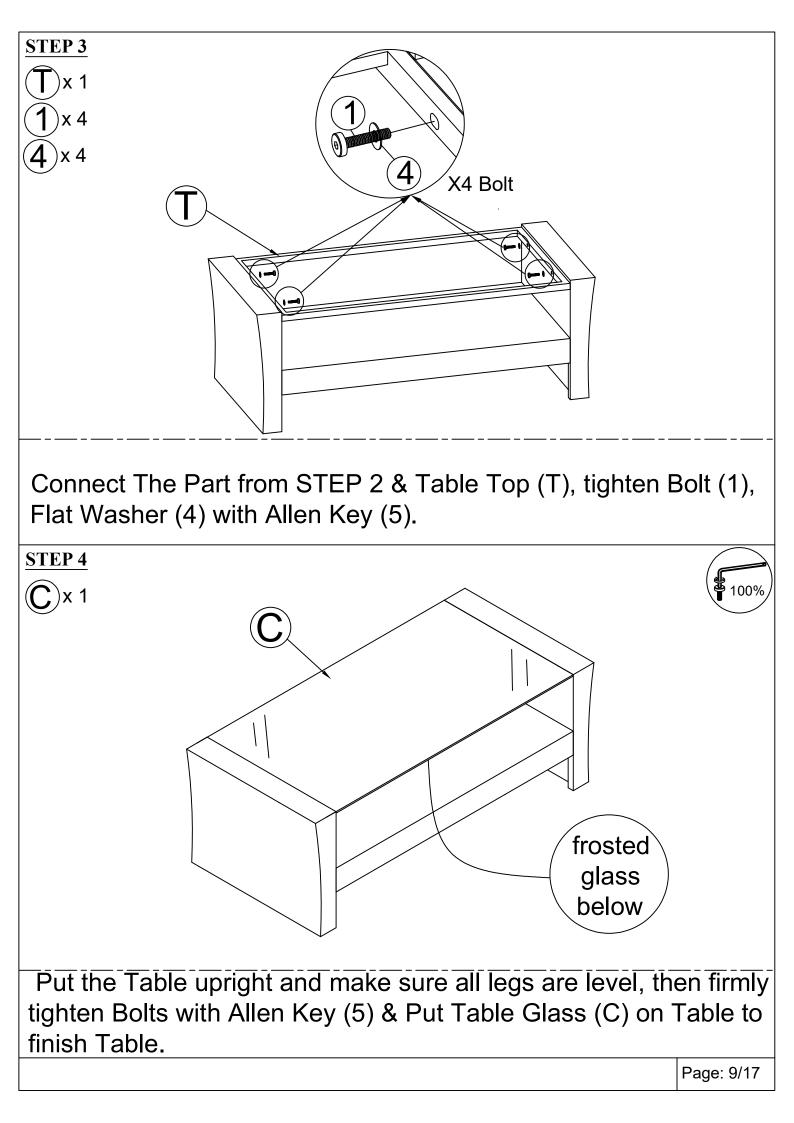

## Hardware List:

Connect The Part from STEP 6 & Front Bench (H), tighten Bolt (1), (3) Flat Washer (4) with Allen Key (5).