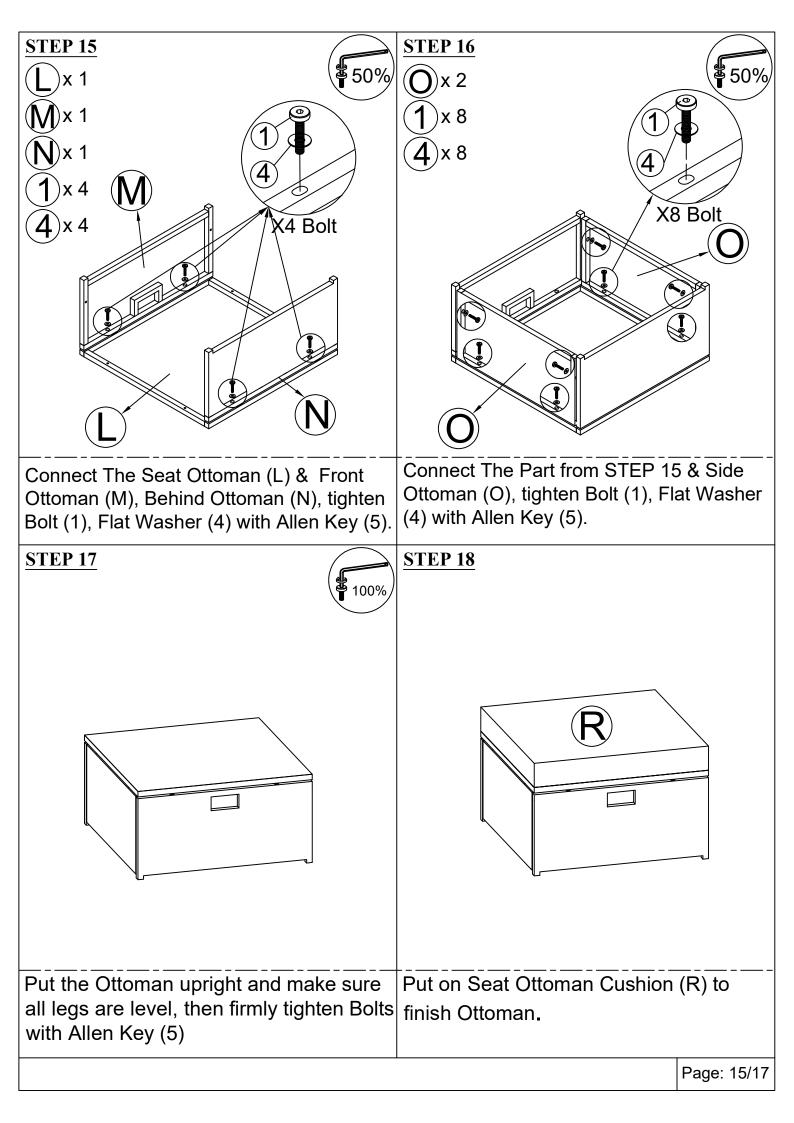

## Hardware List:

Connect The Part from STEP 6 & Front Bench (H), tighten Bolt (1), (3) Flat Washer (4) with Allen Key (5).