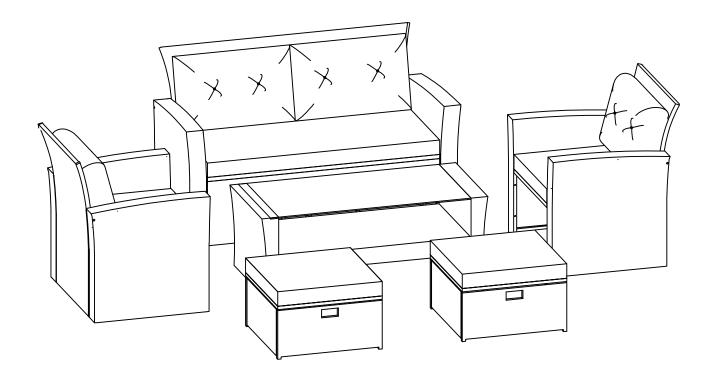

## ASSEMBLY INSTRUCTION

## CORNER SOFA SET

## WF299720, WF299721

Note:

- 1. 50% Tighten before fixing all screws, Allen wrench is recommended instead of an electric drill.
- 2. Place the item on a flat ground to adjust and make sure it remains stable.
- 3. Tighten up all screw with tools gradually.
- 4. If screw are not aligned with holes during assembly, please loosen all the other screws to 50% and continue the assembly process.
- 5. If the item is not stable, please loosen all screws, adjust it on a flat ground and tighten up all screws again.
- 6. Note: If one or some screws are fully tighten during assembly, chances are the others will not be aligned with holes. In addition, all the holes are designed to be relatively larger to provide more space for the adjustment of the screws.