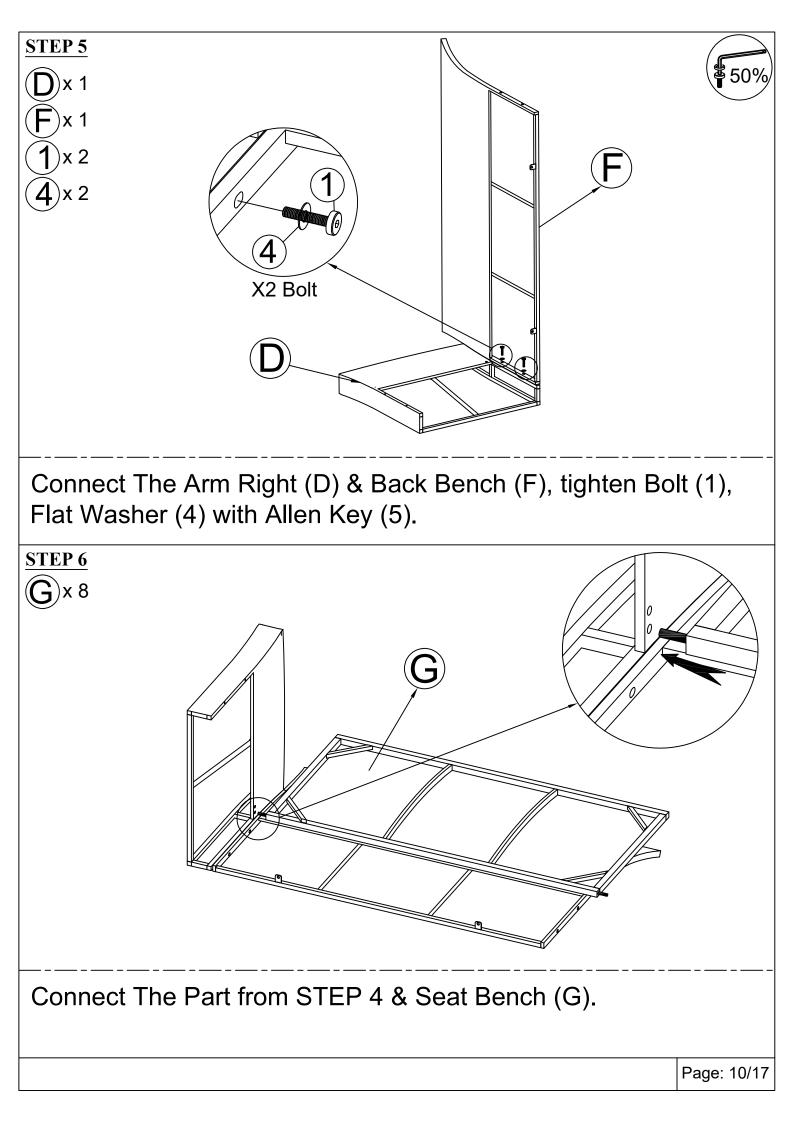

## Hardware List:

Connect The Part from STEP 6 & Front Bench (H), tighten Bolt (1), (3) Flat Washer (4) with Allen Key (5).