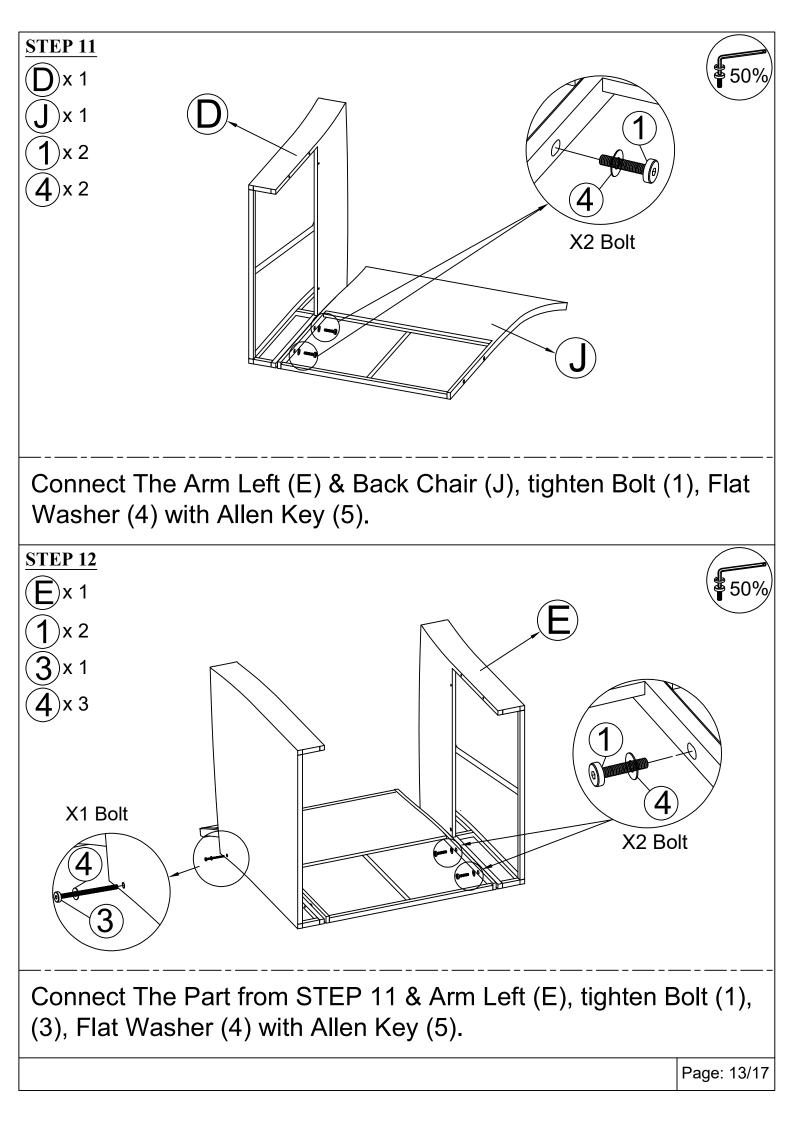

ed instead of an electric drill.
- 2. Place the item on a flat ground to adjust and make sure it remains stable.
- 3. Tighten up all screw with tools gradually.
- 4. If screw are not aligned with holes during assembly, please loosen all the other screws to 50% and continue the assembly process.
- 5. If the item is not stable, please loosen all screws, adjust it on a flat ground and tighten up all screws again.
- 6. Note: If one or some screws are fully tighten during assembly, chances are the others will not be aligned with holes. In addition, all the holes are designed to be relatively larger to provide more space for the adjustment of the screws.





## Hardware List:











Connect The Part from STEP 6 & Front Bench (H), tighten Bolt (1), (3) Flat Washer (4) with Allen Key (5).