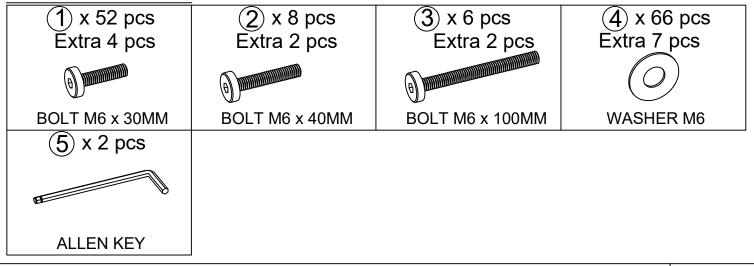

## Hardware List:

Connect The Part from STEP 6 & Front Bench (H), tighten Bolt (1), (3) Flat Washer (4) with Allen Key (5).