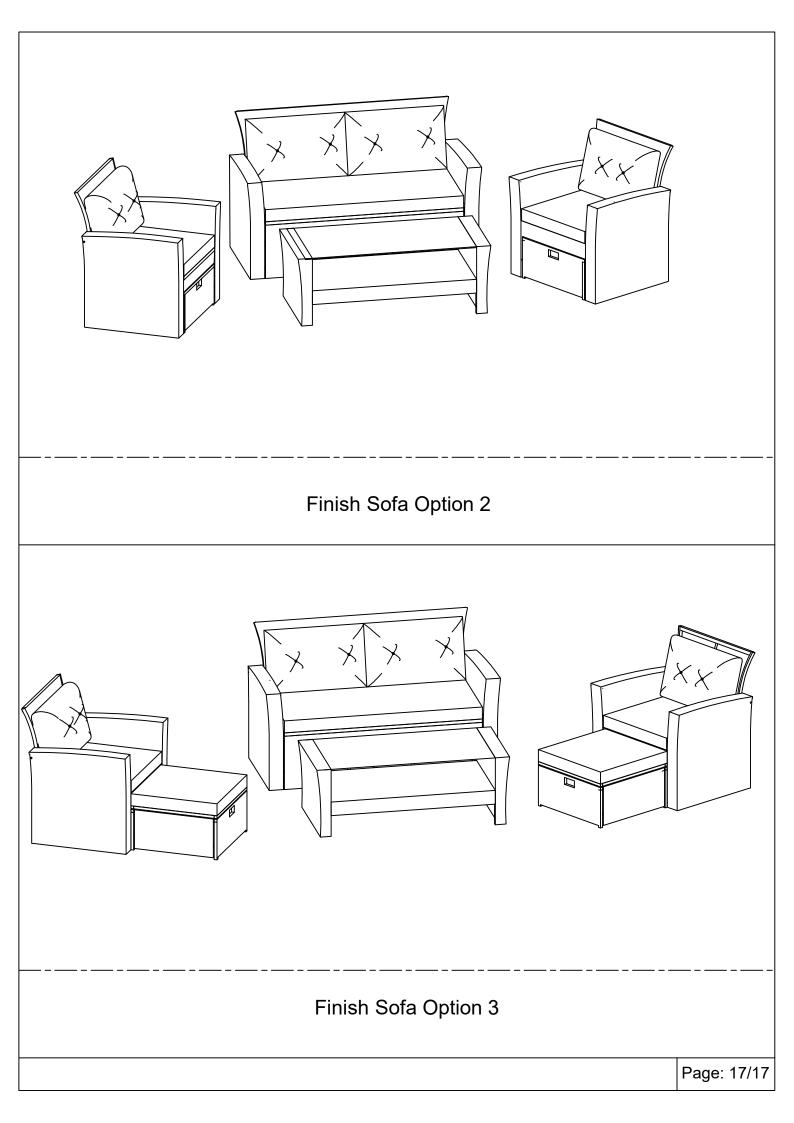

## Hardware List:

Connect The Part from STEP 6 & Front Bench (H), tighten Bolt (1), (3) Flat Washer (4) with Allen Key (5).