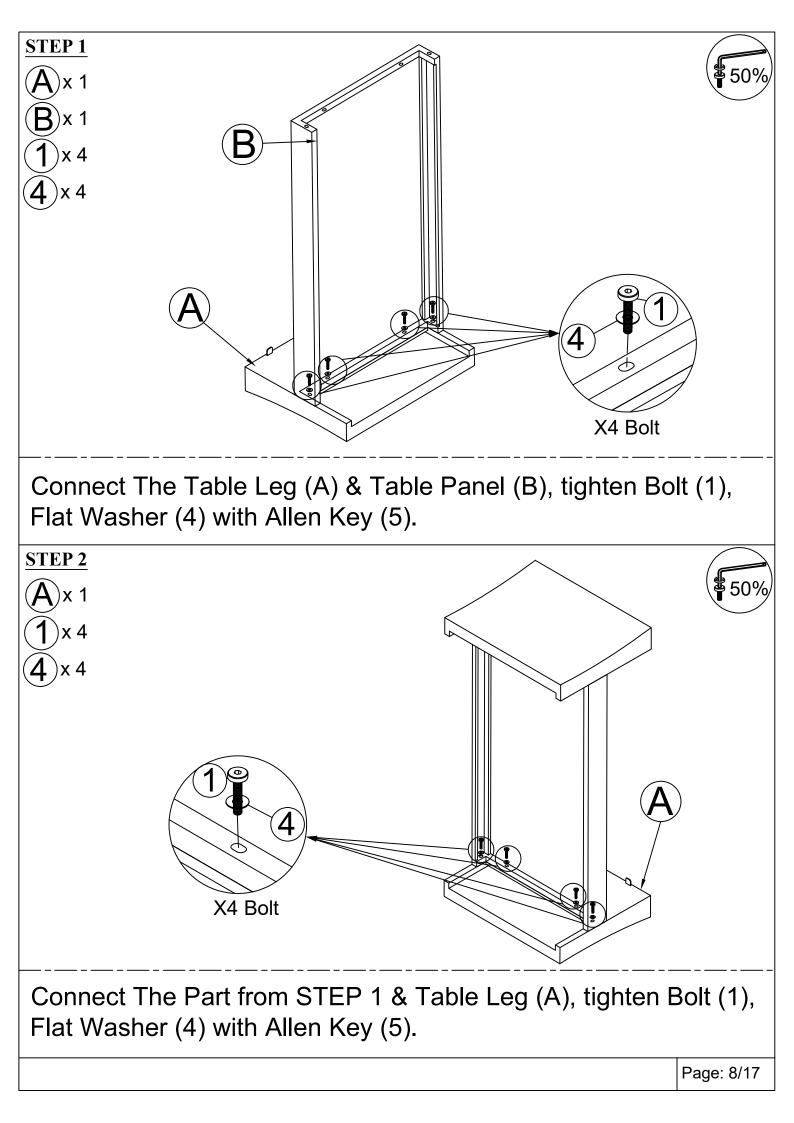

## Hardware List:

Connect The Part from STEP 6 & Front Bench (H), tighten Bolt (1), (3) Flat Washer (4) with Allen Key (5).