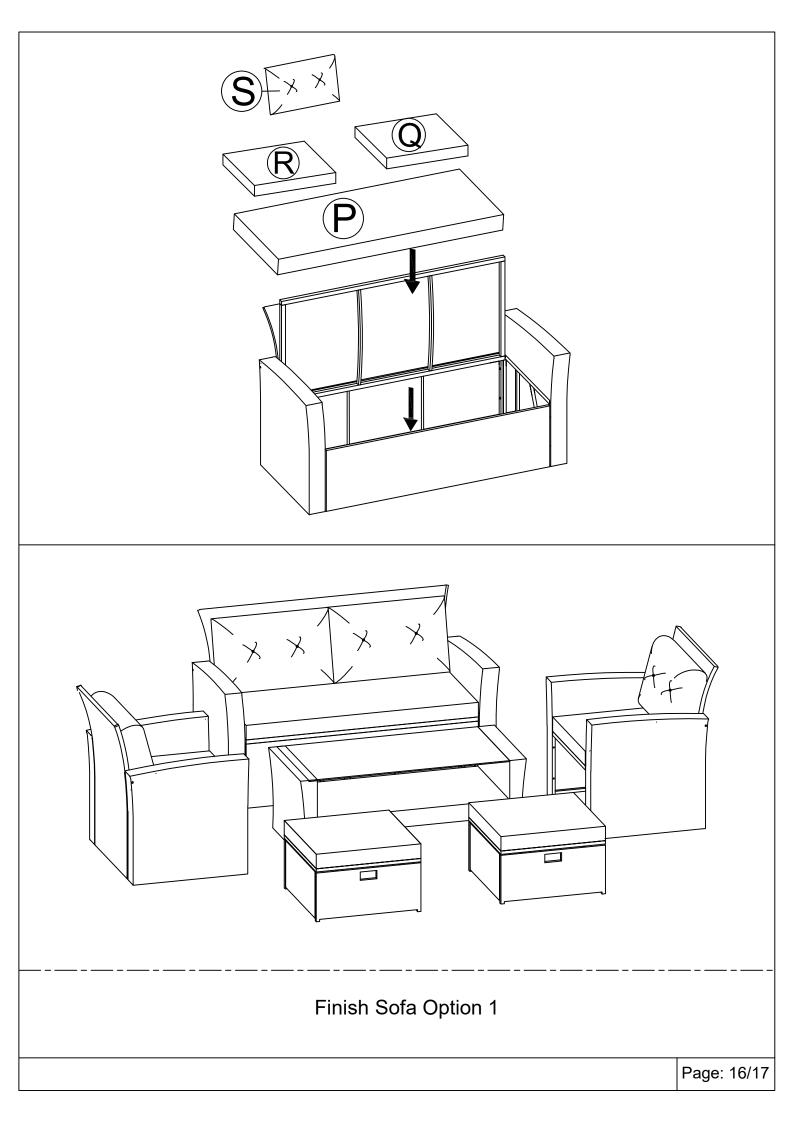

## Hardware List:

Connect The Part from STEP 6 & Front Bench (H), tighten Bolt (1), (3) Flat Washer (4) with Allen Key (5).