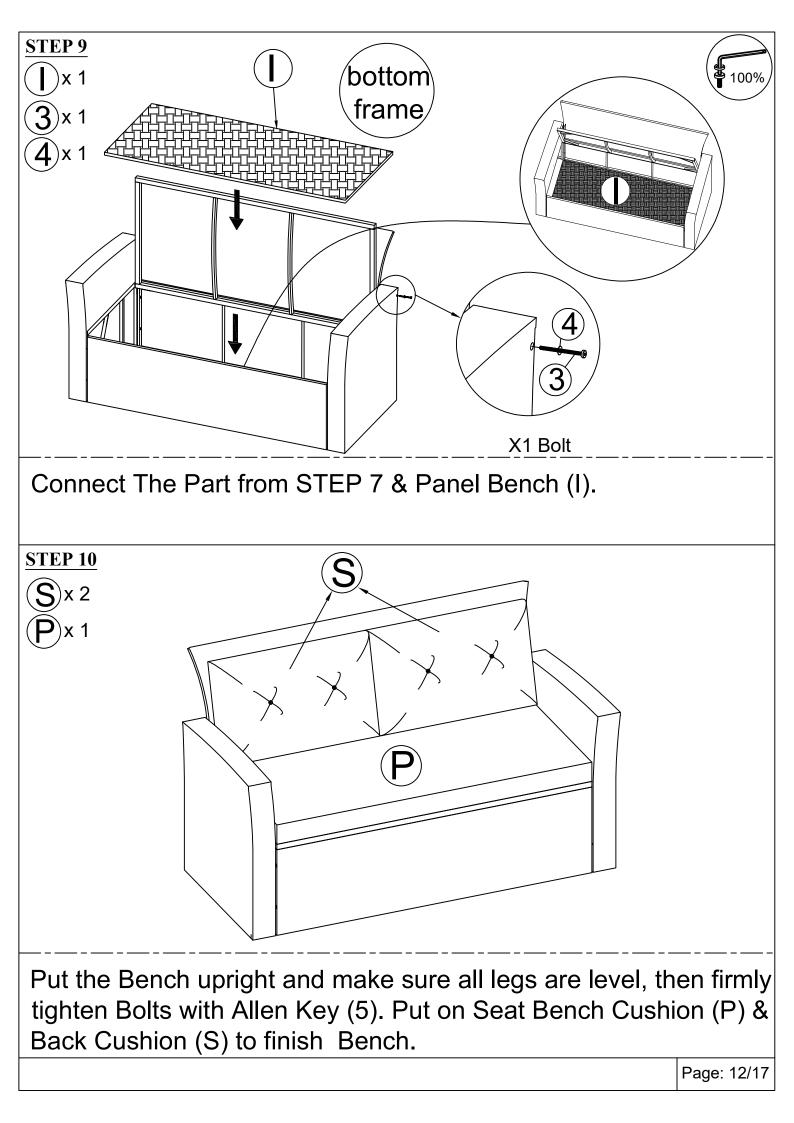

nded instead of an electric drill.
- 2. Place the item on a flat ground to adjust and make sure it remains stable.
- 3. Tighten up all screw with tools gradually.
- 4. If screw are not aligned with holes during assembly, please loosen all the other screws to 50% and continue the assembly process.
- 5. If the item is not stable, please loosen all screws, adjust it on a flat ground and tighten up all screws again.
- 6. Note: If one or some screws are fully tighten during assembly, chances are the others will not be aligned with holes. In addition, all the holes are designed to be relatively larger to provide more space for the adjustment of the screws.





## Hardware List:











Connect The Part from STEP 6 & Front Bench (H), tighten Bolt (1), (3) Flat Washer (4) with Allen Key (5).