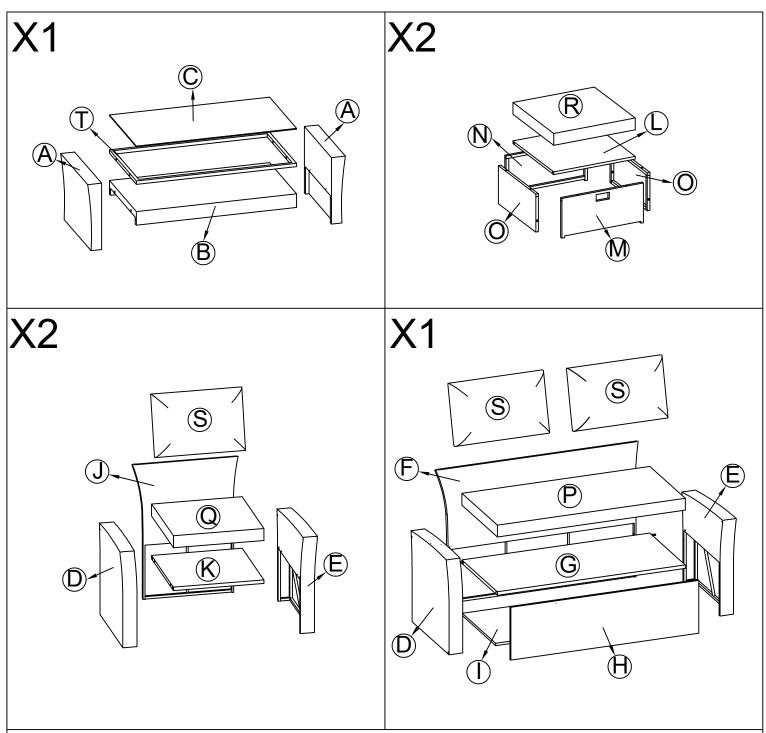

## Hardware List:

Connect The Part from STEP 6 & Front Bench (H), tighten Bolt (1), (3) Flat Washer (4) with Allen Key (5).