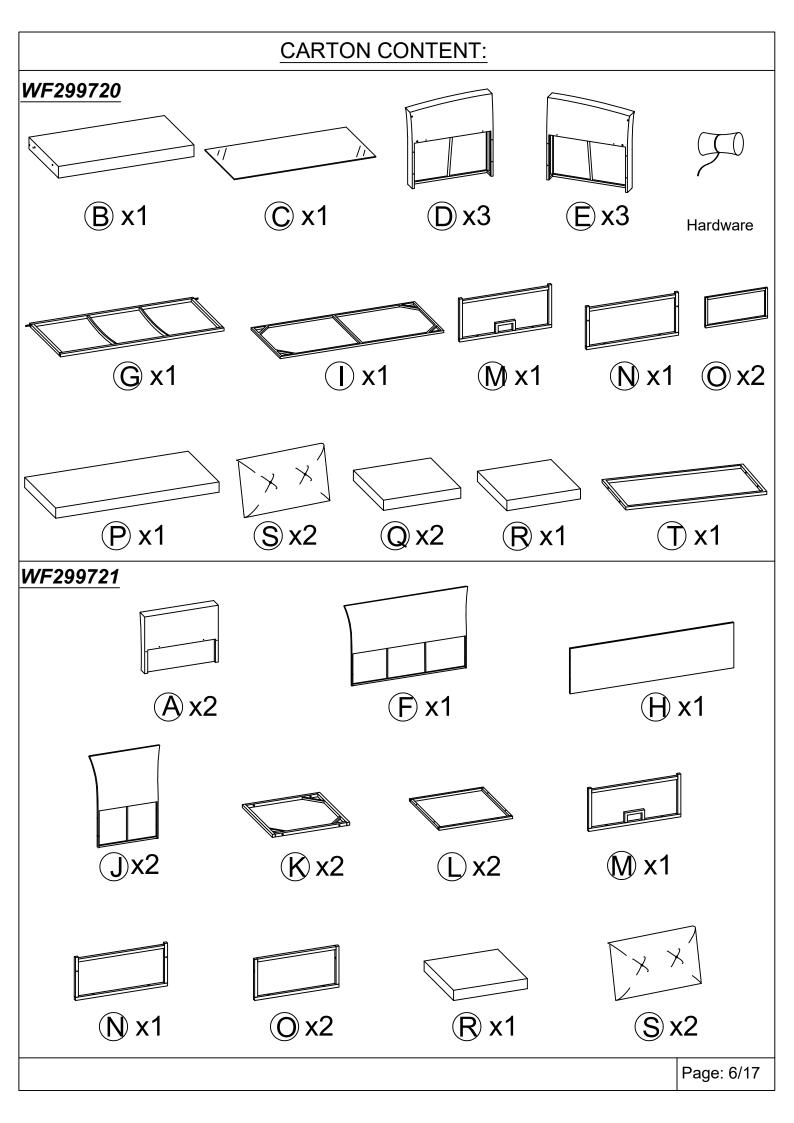

## WF299720, WF299721

Note:

- 1. 50% Tighten before fixing all screws, Allen wrench is recommended instead of an electric drill.
- 2. Place the item on a flat ground to adjust and make sure it remains stable.
- 3. Tighten up all screw with tools gradually.
- 4. If screw are not aligned with holes during assembly, please loosen all the other screws to 50% and continue the assembly process.
- 5. If the item is not stable, please loosen all screws, adjust it on a flat ground and tighten up all screws again.
- 6. Note: If one or some screws are fully tighten during assembly, chances are the others will not be aligned with holes. In addition, all the holes are designed to be relatively larger to provide more space for the adjustment of the screws.