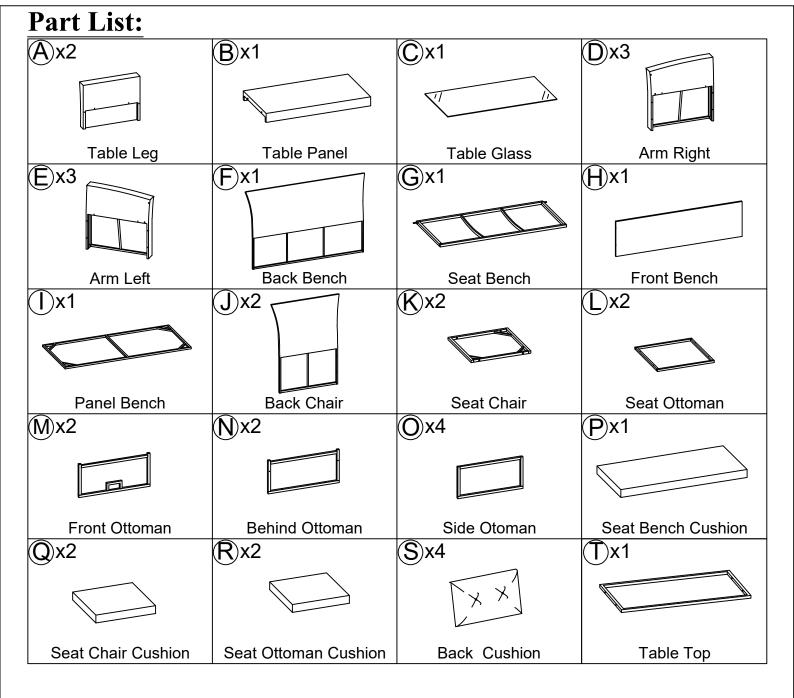

## WF299720, WF299721

Note:

- 1. 50% Tighten before fixing all screws, Allen wrench is recommended instead of an electric drill.
- 2. Place the item on a flat ground to adjust and make sure it remains stable.
- 3. Tighten up all screw with tools gradually.
- 4. If screw are not aligned with holes during assembly, please loosen all the other screws to 50% and continue the assembly process.
- 5. If the item is not stable, please loosen all screws, adjust it on a flat ground and tighten up all screws again.
- 6. Note: If one or some screws are fully tighten during assembly, chances are the others will not be aligned with holes. In addition, all the holes are designed to be relatively larger to provide more space for the adjustment of the screws.