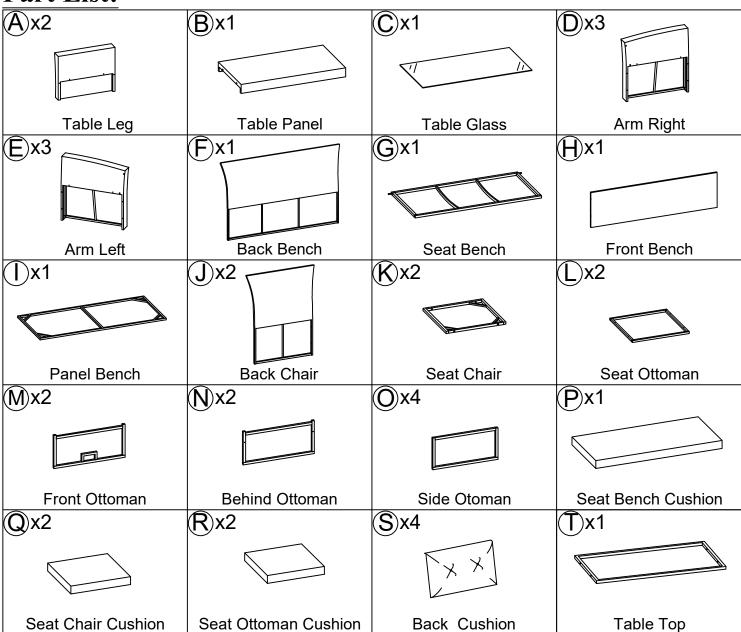

9720, WF299721

Page: 1/17



#### Note:

- 50% Tighten before fixing all screws, Allen wrench is recommended instead of an electric drill.
- 2. Place the item on a flat ground to adjust and make sure it remains stable.
- 3. Tighten up all screw with tools gradually.
- If screw are not aligned with holes during assembly, please loosen all the other screws to 50% and continue the assembly process.
- If the item is not stable, please loosen all screws, adjust it on a flat ground and tighten up all screws again.
- 6. Note: If one or some screws are fully tighten during assembly, chances are the others will not be aligned with holes. In addition, all the holes are designed to be relatively larger to provide more space for the adjustment of the screws.

Page: 5/17



Page: 6/17

## Part List:



#### **Hardware List:**



Page: 7/17



Connect The Table Leg (A) & Table Panel (B), tighten Bolt (1), Flat Washer (4) with Allen Key (5).



Connect The Part from STEP 1 & Table Leg (A), tighten Bolt (1), Flat Washer (4) with Allen Key (5).

Page: 8/17



Connect The Part from STEP 2 & Table Top (T), tighten Bolt (1), Flat Washer (4) with Allen Key (5).



Put the Table upright and make sure all legs are level, then firmly tighten Bolts with Allen Key (5) & Put Table Glass (C) on Table to finish Table.

Page: 9/17



Connect The Arm Right (D) & Back Bench (F), tighten Bolt (1), Flat Washer (4) with Allen Key (5).



Connect The Part from STEP 4 & Seat Bench (G).

Page: 10/17



Connect The Part from STEP 5 & Arm Left (E), tighten Bolt (1), Flat Washer (4) with Allen Key (5).



Connect