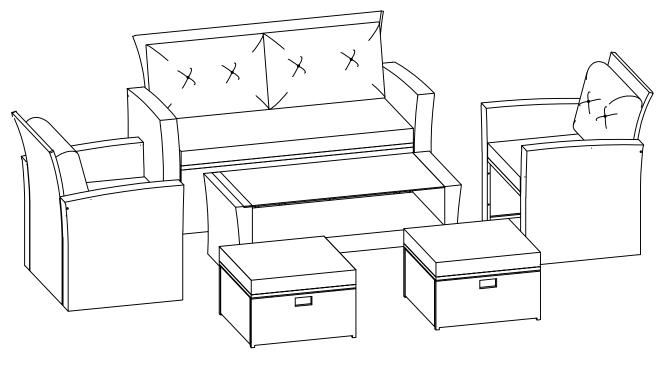

Flat Washer (4) with Allen Key (5).

Page: 11/17



Connect The Part from STEP 7 & Panel Bench (I).



Put the Bench upright and make sure all legs are level, then firmly tighten Bolts with Allen Key (5). Put on Seat Bench Cushion (P) & Back Cushion (S) to finish Bench.

Page: 12/17



Connect The Arm Left (E) & Back Chair (J), tighten Bolt (1), Flat Washer (4) with Allen Key (5).



Connect The Part from STEP 11 & Arm Left (E), tighten Bolt (1), (3), Flat Washer (4) with Allen Key (5).

Page: 13/17



Connect The Part from STEP 12 & Seat Chair (K), tighten Bolt (2), Flat Washer (4) with Allen Key (5).



Put the Chair upright and make sure all legs are level, then firmly tighten Bolts with Allen Key (5) & Put on Seat Chair Cushion (Q) & Back Cushion (S) to finish Chair.

Page: 14/17







Finish Sofa Option 1

Page: 16/17



### Finish Sofa Option 2



Finish Sofa Option 3

Page: 17/17