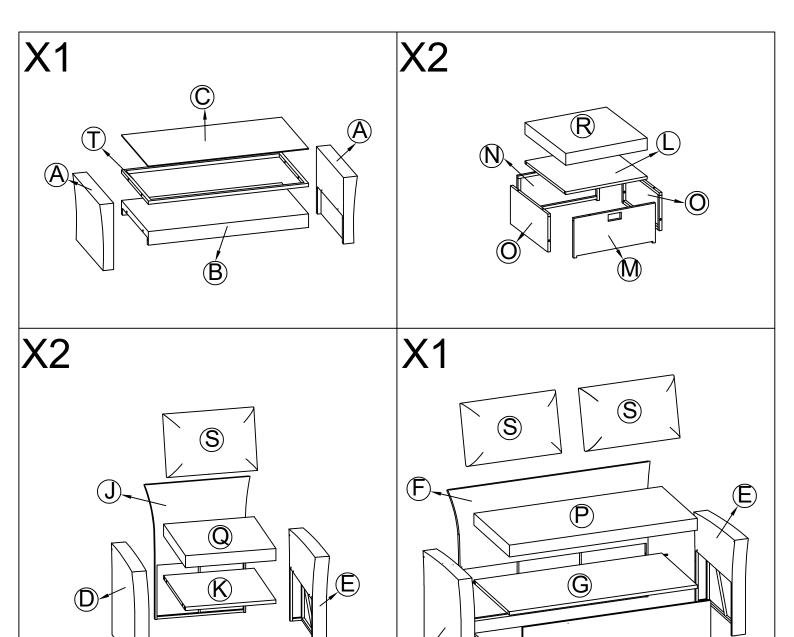

#### **Hardware List:**

Page: 7/17

Connect The Table Leg (A) & Table Panel (B), tighten Bolt (1), Flat Washer (4) with Allen Key (5).

Connect The Part from STEP 1 & Table Leg (A), tighten Bolt (1), Flat Washer (4) with Allen Key (5).

Page: 8/17

Connect The Part from STEP 2 & Table Top (T), tighten Bolt (1), Flat Washer (4) with Allen Key (5).

Put the Table upright and make sure all legs are level, then firmly tighten Bolts with Allen Key (5) & Put Table Glass (C) on Table to finish Table.

Page: 9/17

Connect The Arm Right (D) & Back Bench (F), tighten Bolt (1), Flat Washer (4) with Allen Key (5).

Connect The Part from STEP 4 & Seat Bench (G).

Page: 10/17

Connect The Part from STEP 5 & Arm Left (E), tighten Bolt (1), Flat Washer (4) with Allen Key (5).

Connect The Part from STEP 6 & Front Bench (H), tighten Bolt (1), (3) Flat Washer (4) with Allen Key (5).

Page: 11/17

Connect The Part from STEP 7 & Panel Bench (I).

Put the Bench upright and make sure all legs are level, then firmly tighten Bolts with Allen Key (5). Put on Seat Bench Cushion (P) & Back Cushion (S) to finish Bench.

Page: 12/17

Connect The Arm Left (E) & Back Chair (J), tighten Bolt (1), Flat Washer (4) with Allen Key (5).

Connect The Part from STEP 11 & Arm Left (E), tighten Bolt (1), (3), Flat Washer (4) with Allen Key (5).

Page: 13/17

Connect The Part from STEP 12 & Seat Chair (K), tighten Bolt (2), Flat Washer (4) with Allen Key (5).

Put the Chair upright and make sure all legs are level, then firmly tighten Bolts with Allen Key (5) & Put on Seat Chair Cushion (Q) & Back Cushion (S) to finish Chair.