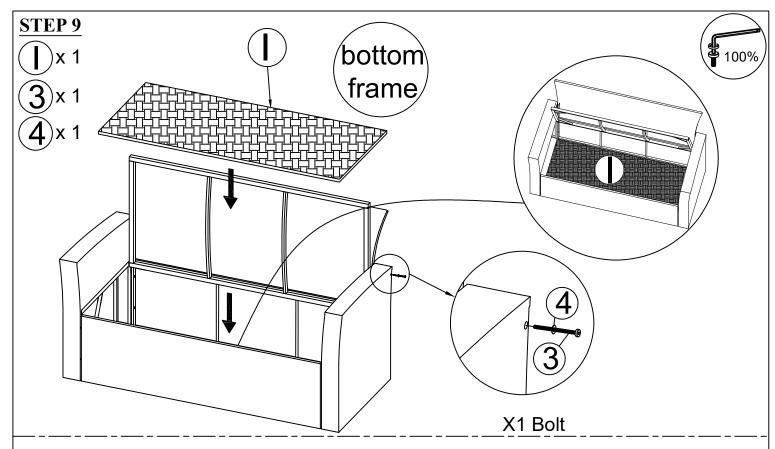

Connect The Part from STEP 6 & Front Bench (H), tighten Bolt (1), (3) Flat Washer (4) with Allen Key (5).

Page: 11/17

Connect The Part from STEP 7 & Panel Bench (I).

Put the Bench upright and make sure all legs are level, then firmly tighten Bolts with Allen Key (5). Put on Seat Bench Cushion (P) & Back Cushion (S) to finish Bench.