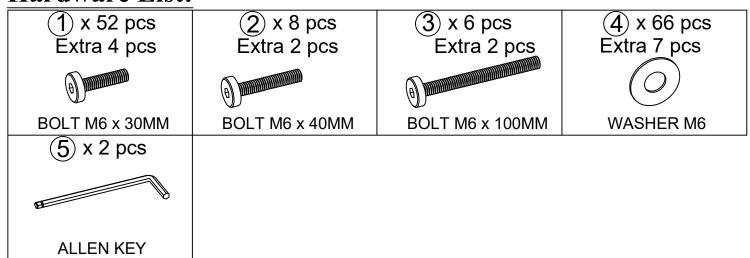

#### **Hardware List:**

Page: 7/17

Connect The Table Leg (A) & Table Panel (B), tighten Bolt (1), Flat Washer (4) with Allen Key (5).

Connect The Part from STEP 1 & Table Leg (A), tighten Bolt (1), Flat Washer (4) with Allen Key (5).