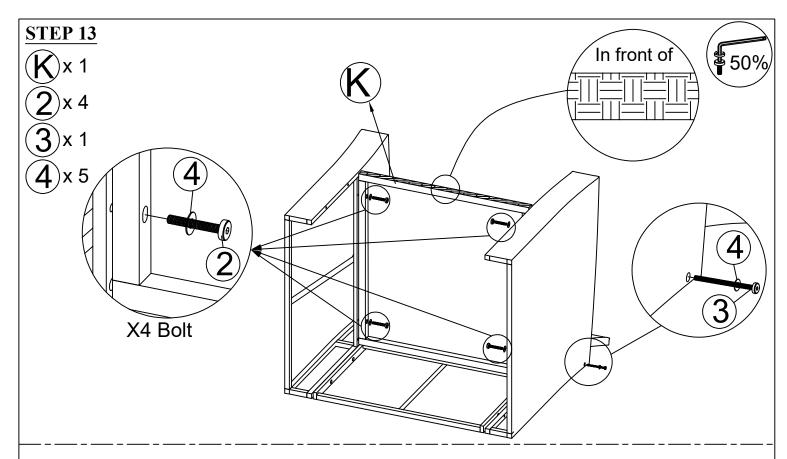

Page: 13/17

Connect The Part from STEP 12 & Seat Chair (K), tighten Bolt (2), Flat Washer (4) with Allen Key (5).

Put the Chair upright and make sure all legs are level, then firmly tighten Bolts with Allen Key (5) & Put on Seat Chair Cushion (Q) & Back Cushion (S) to finish Chair.