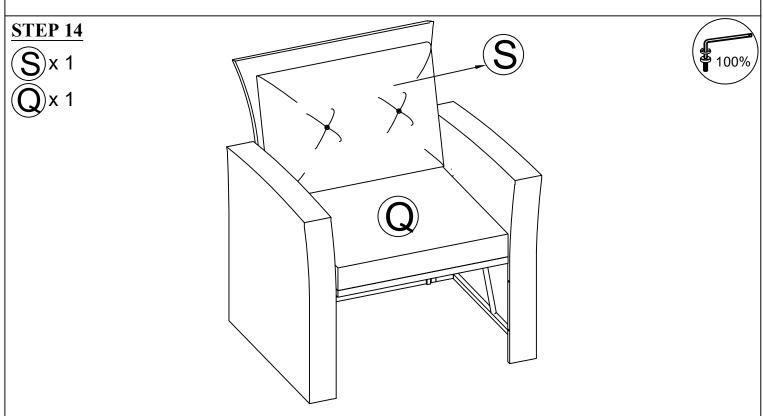

Page: 13/17

Connect The Part from STEP 12 & Seat Chair (K), tighten Bolt (2), Flat Washer (4) with Allen Key (5).

Put the Chair upright and make sure all legs are level, then firmly tighten Bolts with Allen Key (5) & Put on Seat Chair Cushion (Q) & Back Cushion (S) to finish Chair.