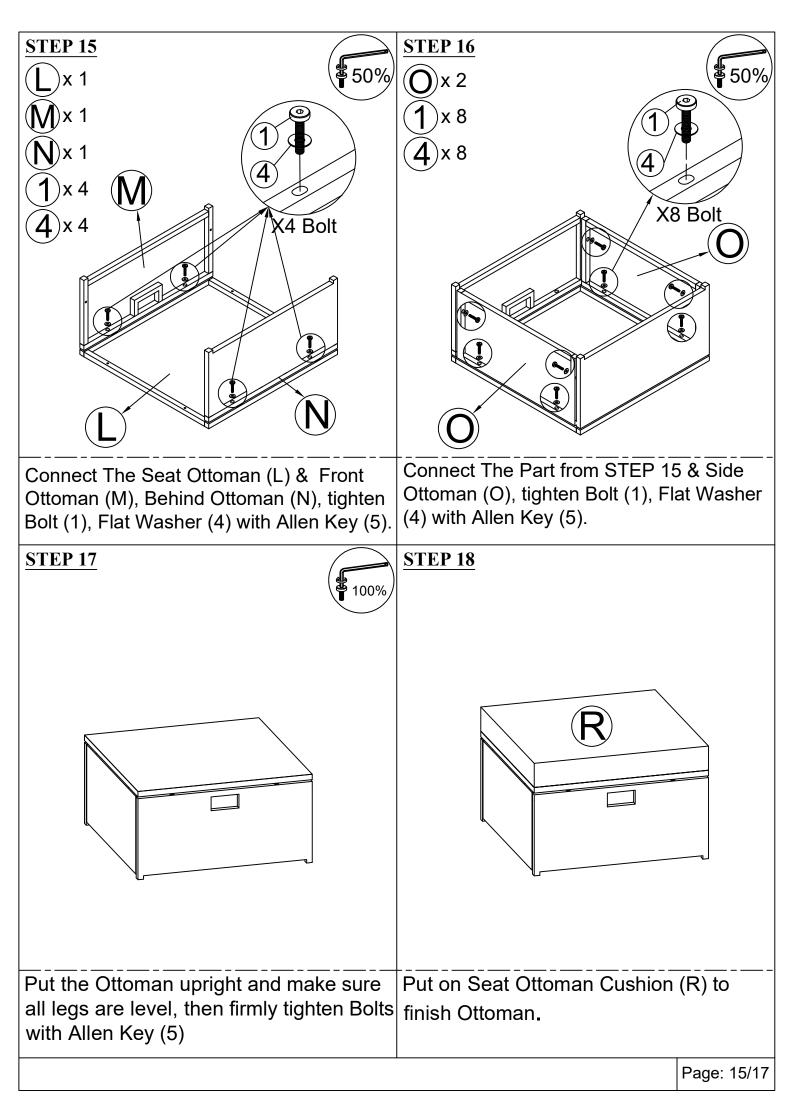

Connect The Part from STEP 6 & Front Bench (H), tighten Bolt (1), (3) Flat Washer (4) with Allen Key (5).

Page: 11/17

Connect The Part from STEP 7 & Panel Bench (I).

Put the Bench upright and make sure all legs are level, then firmly tighten Bolts with Allen Key (5). Put on Seat Bench Cushion (P) & Back Cushion (S) to finish Bench.