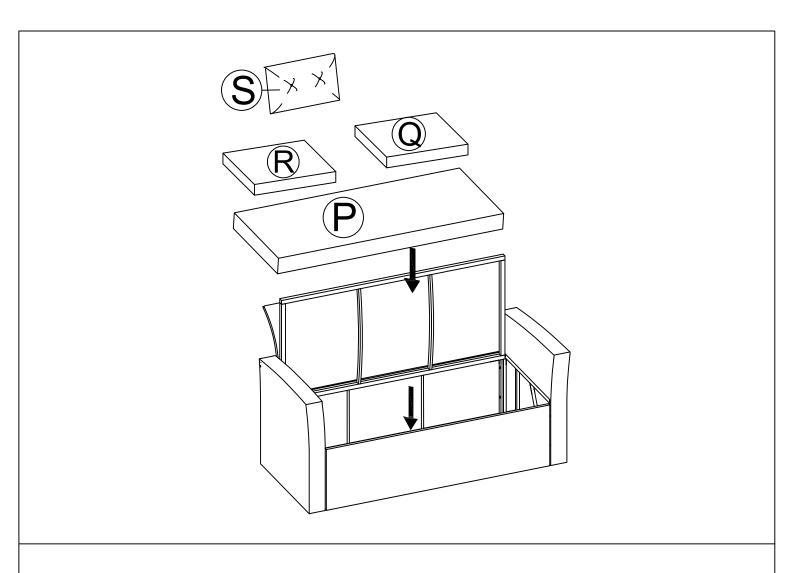

Connect The Part from STEP 6 & Front Bench (H), tighten Bolt (1), (3) Flat Washer (4) with Allen Key (5).

Page: 11/17

Connect The Part from STEP 7 & Panel Bench (I).

Put the Bench upright and make sure all legs are level, then firmly tighten Bolts with Allen Key (5). Put on Seat Bench Cushion (P) & Back Cushion (S) to finish Bench.