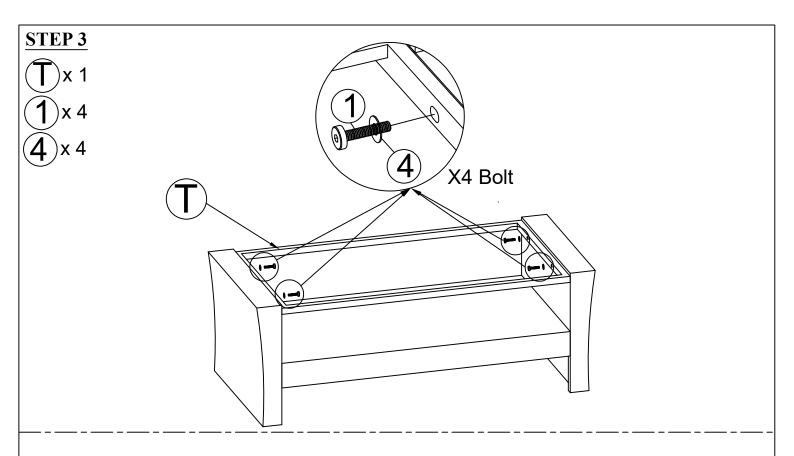

Page: 8/17

Connect The Part from STEP 2 & Table Top (T), tighten Bolt (1), Flat Washer (4) with Allen Key (5).

Put the Table upright and make sure all legs are level, then firmly tighten Bolts with Allen Key (5) & Put Table Glass (C) on Table to finish Table.