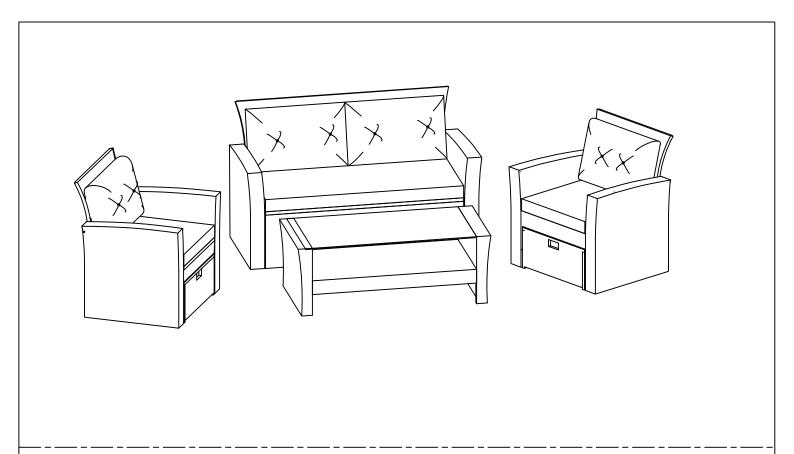

Page: 11/17



Connect The Part from STEP 7 & Panel Bench (I).



Put the Bench upright and make sure all legs are level, then firmly tighten Bolts with Allen Key (5). Put on Seat Bench Cushion (P) & Back Cushion (S) to finish Bench.

Page: 12/17



Connect The Arm Left (E) & Back Chair (J), tighten Bolt (1), Flat Washer (4) with Allen Key (5).



Connect The Part from STEP 11 & Arm Left (E), tighten Bolt (1), (3), Flat Washer (4) with Allen Key (5).

Page: 13/17



Connect The Part from STEP 12 & Seat Chair (K), tighten Bolt (2), Flat Washer (4) with Allen Key (5).



Put the Chair upright and make sure all legs are level, then firmly tighten Bolts with Allen Key (5) & Put on Seat Chair Cushion (Q) & Back Cushion (S) to finish Chair.

Page: 14/17







Finish Sofa Option 1

Page: 16/17



### Finish Sofa Option 2



Finish Sofa Option 3

Page: 17/17