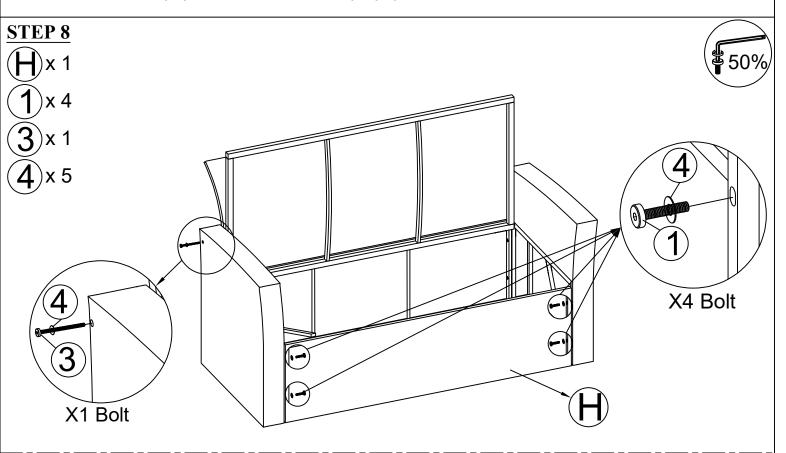

Connect The Part from STEP 6 & Front Bench (H), tighten Bolt (1), (3) Flat Washer (4) with Allen Key (5).

Page: 11/17

Connect The Part from STEP 7 & Panel Bench (I).

Put the Bench upright and make sure all legs are level, then firmly tighten Bolts with Allen Key (5). Put on Seat Bench Cushion (P) & Back Cushion (S) to finish Bench.