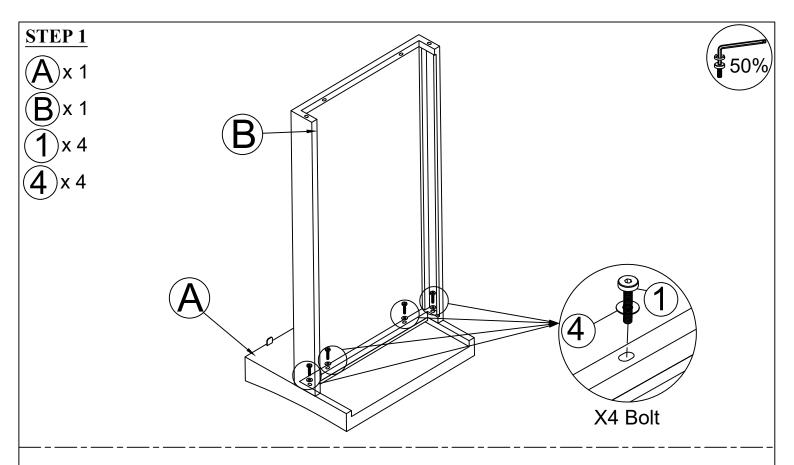

#### **Hardware List:**

Page: 7/17

Connect The Table Leg (A) & Table Panel (B), tighten Bolt (1), Flat Washer (4) with Allen Key (5).

Connect The Part from STEP 1 & Table Leg (A), tighten Bolt (1), Flat Washer (4) with Allen Key (5).