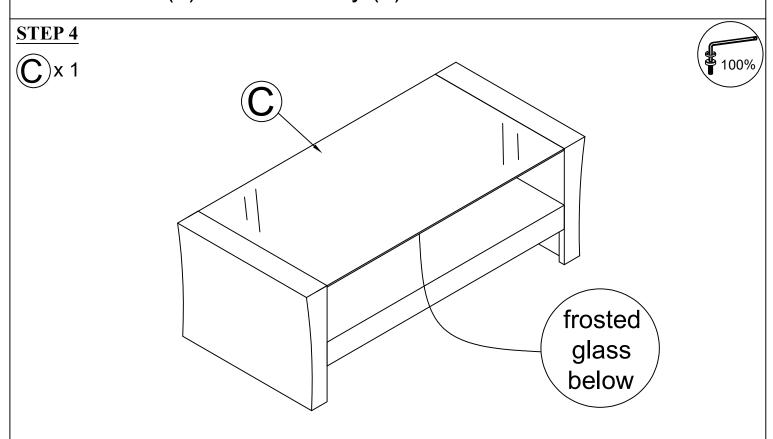

Page: 8/17

Connect The Part from STEP 2 & Table Top (T), tighten Bolt (1), Flat Washer (4) with Allen Key (5).

Put the Table upright and make sure all legs are level, then firmly tighten Bolts with Allen Key (5) & Put Table Glass (C) on Table to finish Table.