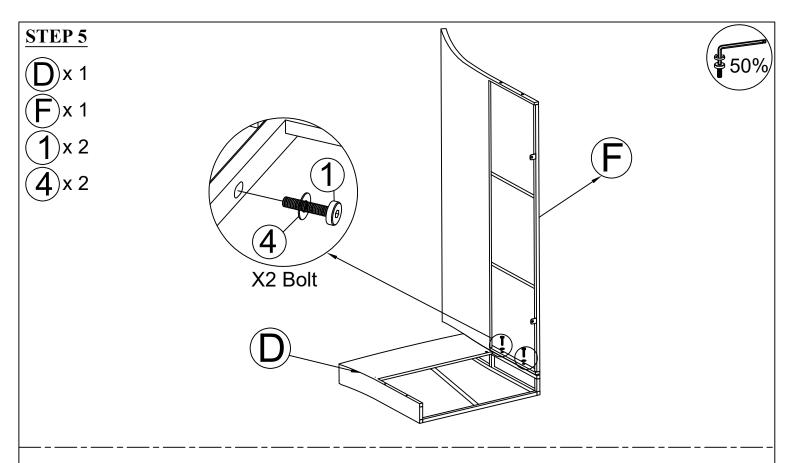

Page: 9/17

Connect The Arm Right (D) & Back Bench (F), tighten Bolt (1), Flat Washer (4) with Allen Key (5).

Connect The Part from STEP 4 & Seat Bench (G).

Page: 10/17

Connect The Part from STEP 5 & Arm Left (E), tighten Bolt (1), Flat Washer (4) with Allen Key (5).