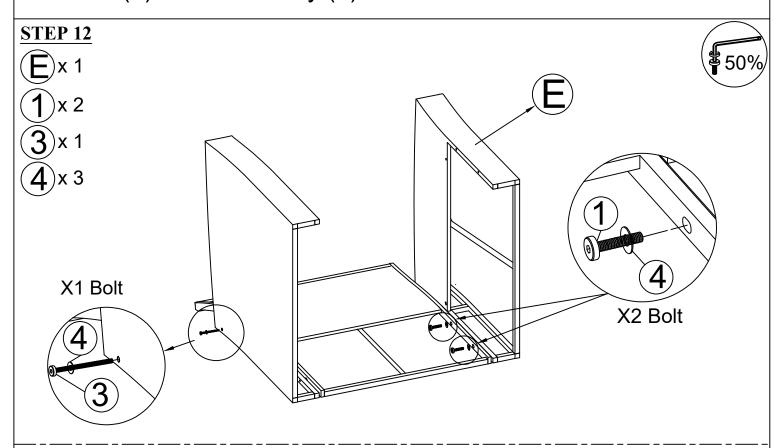

Page: 12/17

Connect The Arm Left (E) & Back Chair (J), tighten Bolt (1), Flat Washer (4) with Allen Key (5).

Connect The Part from STEP 11 & Arm Left (E), tighten Bolt (1), (3), Flat Washer (4) with Allen Key (5).

Page: 13/17

Connect The Part from STEP 12 & Seat Chair (K), tighten Bolt (2), Flat Washer (4) with Allen Key (5).

Put the Chair upright and make sure all legs are level, then firmly tighten Bolts with Allen Key (5) & Put on Seat Chair Cushion (Q) & Back Cushion (S) to finish Chair.