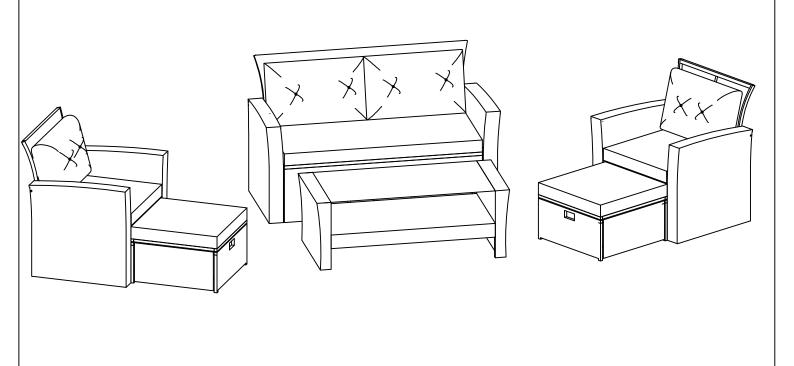

art from STEP 7 & Panel Bench (I).



Put the Bench upright and make sure all legs are level, then firmly tighten Bolts with Allen Key (5). Put on Seat Bench Cushion (P) & Back Cushion (S) to finish Bench.

Page: 12/17



Connect The Arm Left (E) & Back Chair (J), tighten Bolt (1), Flat Washer (4) with Allen Key (5).



Connect The Part from STEP 11 & Arm Left (E), tighten Bolt (1), (3), Flat Washer (4) with Allen Key (5).

Page: 13/17



Connect The Part from STEP 12 & Seat Chair (K), tighten Bolt (2), Flat Washer (4) with Allen Key (5).



Put the Chair upright and make sure all legs are level, then firmly tighten Bolts with Allen Key (5) & Put on Seat Chair Cushion (Q) & Back Cushion (S) to finish Chair.

Page: 14/17







Finish Sofa Option 1

Page: 16/17



### Finish Sofa Option 2



Finish Sofa Option 3

Page: 17/17