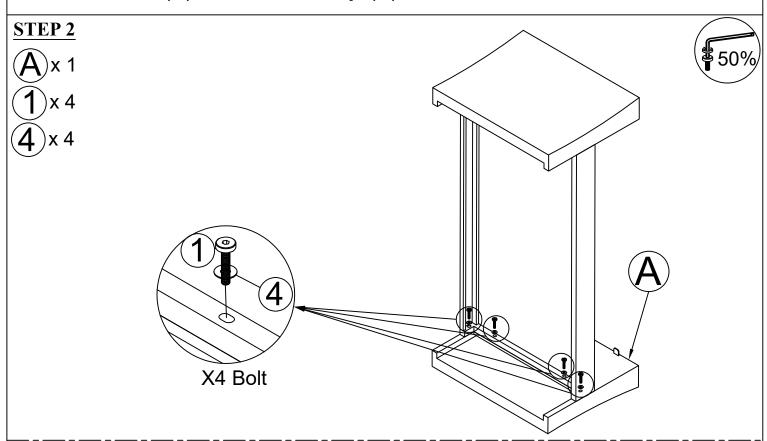

Page: 8/17

Connect The Part from STEP 2 & Table Top (T), tighten Bolt (1), Flat Washer (4) with Allen Key (5).

Put the Table upright and make sure all legs are level, then firmly tighten Bolts with Allen Key (5) & Put Table Glass (C) on Table to finish Table.