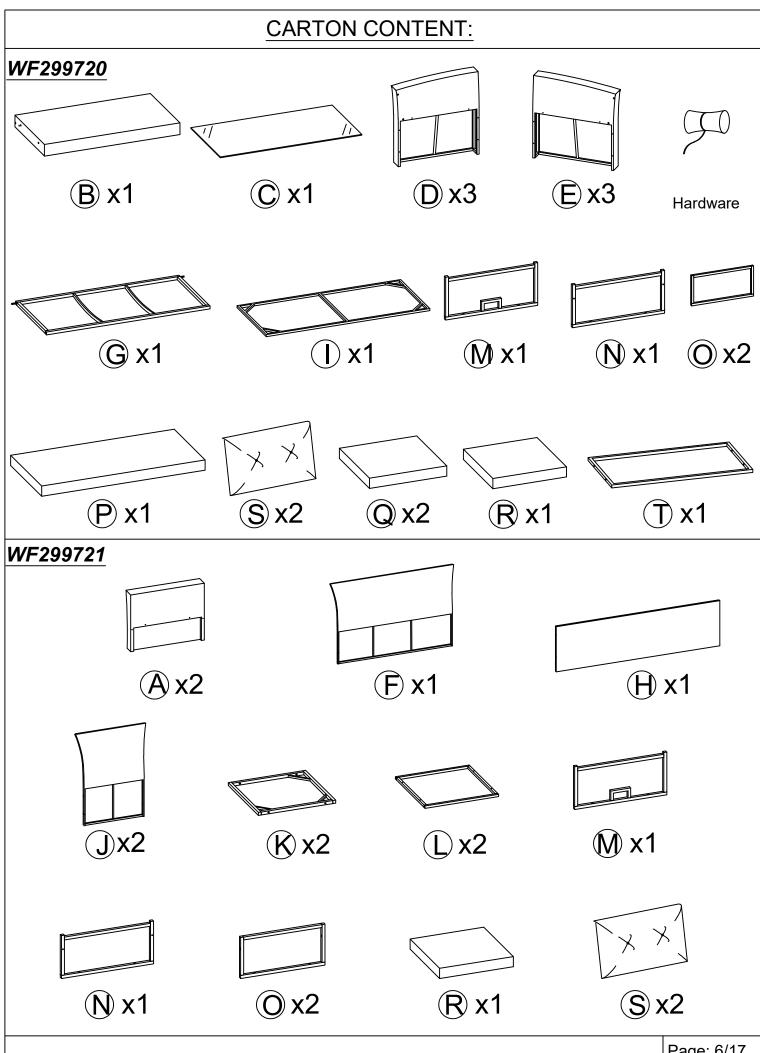

# **CORNER SOFA SET**



WF299720, WF299721

Page: 1/17



#### Note:

- 50% Tighten before fixing all screws, Allen wrench is recommended instead of an electric drill.
- 2. Place the item on a flat ground to adjust and make sure it remains stable.
- 3. Tighten up all screw with tools gradually.
- If screw are not aligned with holes during assembly, please loosen all the other screws to 50% and continue the assembly process.
- If the item is not stable, please loosen all screws, adjust it on a flat ground and tighten up all screws again.
- 6. Note: If one or some screws are fully tighten during assembly, chances are the others will not be aligned with holes. In addition, all the holes are designed to be relatively larger to provide more space for the adjustment of the screws.

Page: 5/17



Page: 6/17

## Part List:



#### **Hardware List:**



Page: 7/17



Connect The Table Leg (A) & Table Panel (B), tighten Bolt (1), Flat Washer (4) with Allen Key (5).



Connect The Part from STEP 1 & Table Leg (A), tighten Bolt (1), Flat Washer (4) with Allen Key (5).

Page: 8/17



Connect The Part from STEP 2 & Table Top (T), tighten Bolt (1), Flat Washer (4) with Allen Key (5).



Put the Table upright and make sure all legs are level, then firmly tighten Bolts with Allen Key (5) & Put Table Glass (C) on Table to finish Table.

Page: 9/17



Connect The Arm Right (D) & Back Bench (F), tighten Bolt (1), Flat Washer (4) with Allen Key (5).



Connect The Part from STEP 4 & Seat Bench (G).

Page: 10/17



Connect The Part from STEP 5 & Arm Left (E), tighten Bolt (1), Flat Washer (4) w