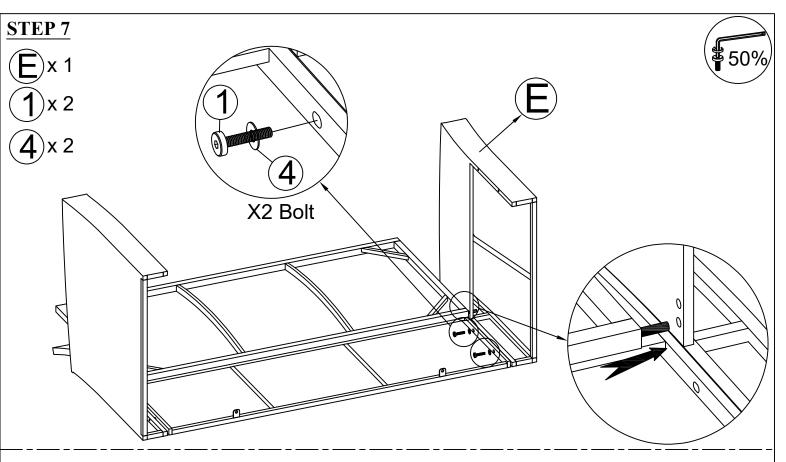

Page: 9/17

Connect The Arm Right (D) & Back Bench (F), tighten Bolt (1), Flat Washer (4) with Allen Key (5).

Connect The Part from STEP 4 & Seat Bench (G).

Page: 10/17

Connect The Part from STEP 5 & Arm Left (E), tighten Bolt (1), Flat Washer (4) with Allen Key (5).

Connect The Part from STEP 6 & Front Bench (H), tighten Bolt (1), (3) Flat Washer (4) with Allen Key (5).

Page: 11/17

Connect The Part from STEP 7 & Panel Bench (I).

Put the Bench upright and make sure all legs are level, then firmly tighten Bolts with Allen Key (5). Put on Seat Bench Cushion (P) & Back Cushion (S) to finish Bench.