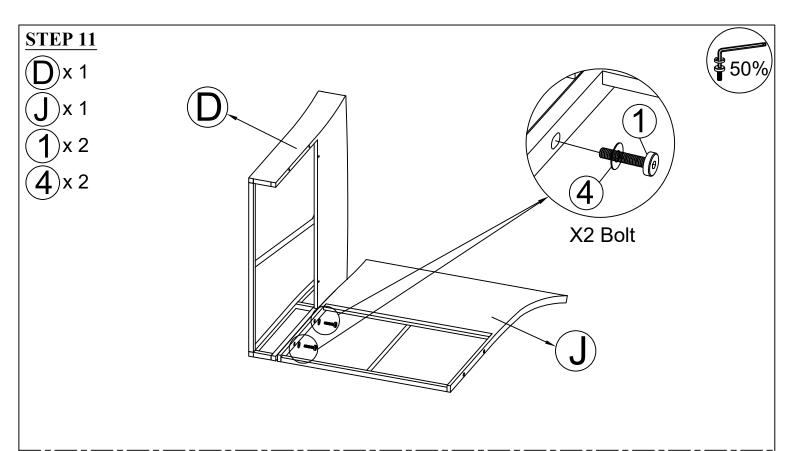

Page: 12/17

Connect The Arm Left (E) & Back Chair (J), tighten Bolt (1), Flat Washer (4) with Allen Key (5).

Connect The Part from STEP 11 & Arm Left (E), tighten Bolt (1), (3), Flat Washer (4) with Allen Key (5).