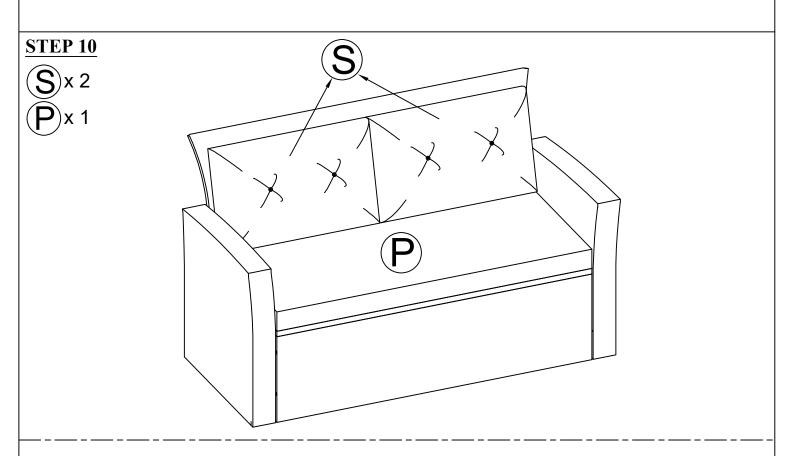

Connect The Part from STEP 6 & Front Bench (H), tighten Bolt (1), (3) Flat Washer (4) with Allen Key (5).

Page: 11/17

Connect The Part from STEP 7 & Panel Bench (I).

Put the Bench upright and make sure all legs are level, then firmly tighten Bolts with Allen Key (5). Put on Seat Bench Cushion (P) & Back Cushion (S) to finish Bench.