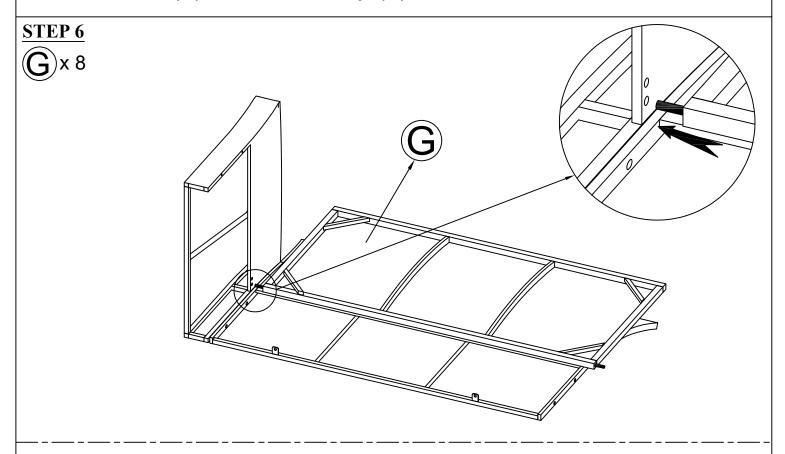

Page: 9/17

Connect The Arm Right (D) & Back Bench (F), tighten Bolt (1), Flat Washer (4) with Allen Key (5).

Connect The Part from STEP 4 & Seat Bench (G).

Page: 10/17

Connect The Part from STEP 5 & Arm Left (E), tighten Bolt (1), Flat Washer (4) with Allen Key (5).