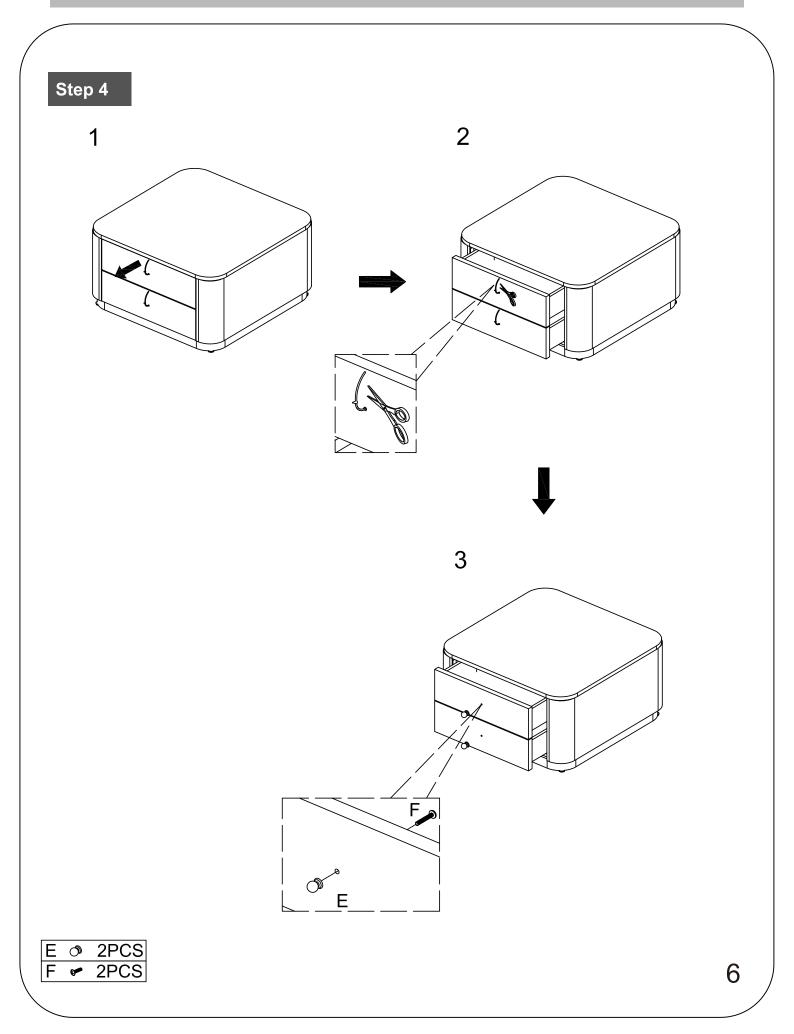

nd fittings are tightend properly.

#### WARNING In order to help prevent overturning – please follow these instructions

To help prevent product toppling over please follow the below steps:-

Use the anti tip stap or wall fixing method provided (if applicable) Do not allow children to climb or hang on the furniture Do not open more than one drawer at a time Do not place heavy items in the top drawers Do not place heavy items on top of the furniture, unless the furniture has been designed for this purpose

# **Components - Fittings**

### Please check you have all the panels listed below

Note The quantitie below are the correcet amount to complete the assembly. In some cases more fittings may be supplied than are required.







3



## Assembly Instructions



## Assembly Instructions