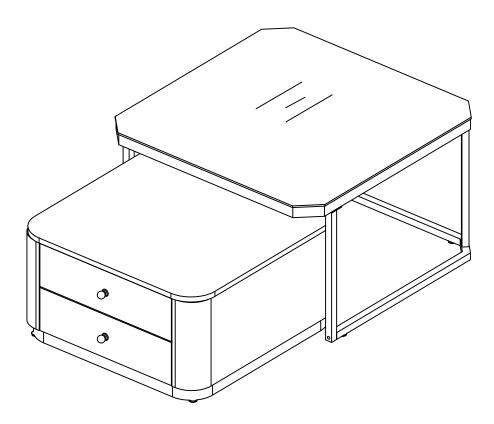

# **COFFEE TABLE**

### Assembly Instructions - Please keep for future reference



| Dimensions       | Dimensions        |
|------------------|-------------------|
| Width-27.56inch  | Width-23.62inch   |
| Depth-27.56inch  | Depth-23.62inch   |
| Height-16.73inch | Height-12.60 inch |

Important – Please read these instructions fully before starting assembly

### Safety and Care Advice

#### Important - Please read these instructions fully before starting assembly

• Check you have all the components and tools listed on the following pages.

• Remove all fittings from the plastic bags and separate them into their groups.

• Keep children and animals away from the work area, small parts could choke if swallowed.

• Make sure you have enough space to layout the parts before starting.

• During assembly do not stand or put weight on the product, this could cause damage.