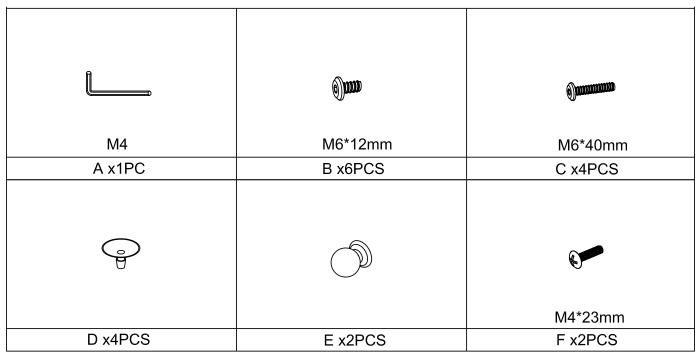

# **Components - Fittings**

### Please check you have all the panels listed below

Note The quantitie below are the correcet amount to complete the assembly. In some cases more fittings may be supplied than are required.

3