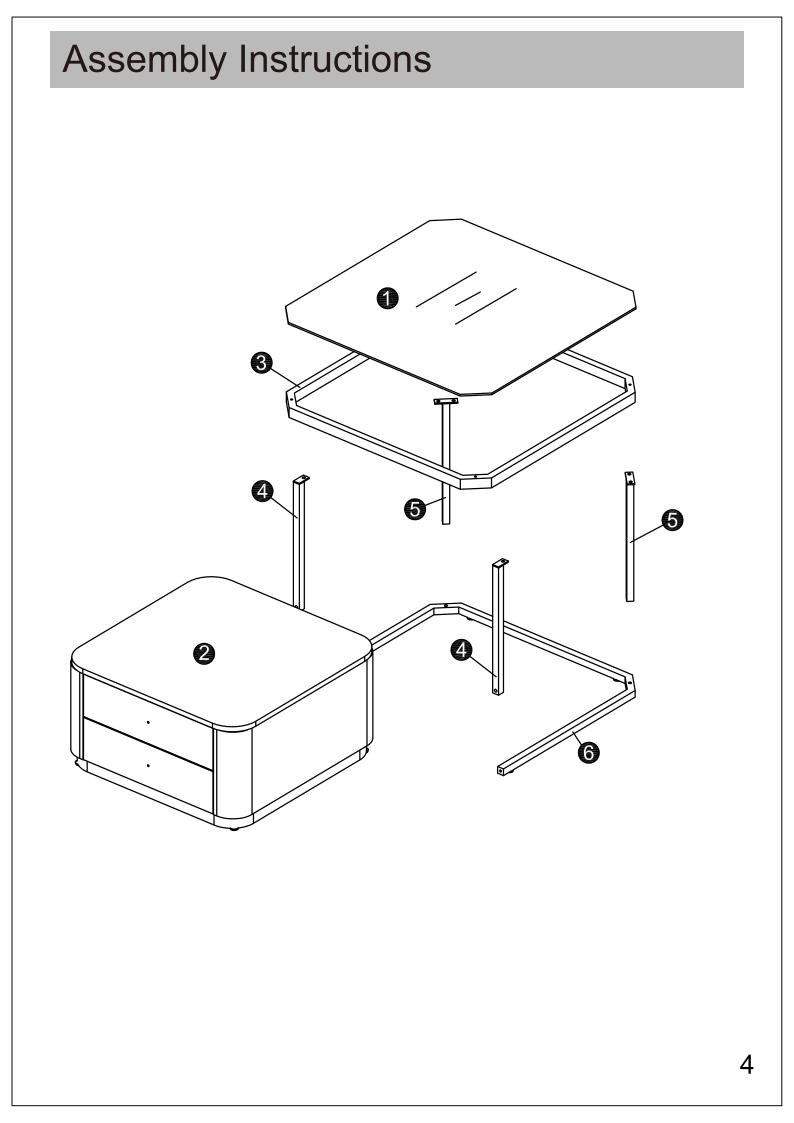

the bolts • Regularly check and ensure That all bolts and fittings are tightend properly.

#### WARNING In order to help prevent overturning – please follow these instructions

To help prevent product toppling over please follow the below steps:-

Use the anti tip stap or wall fixing method provided (if applicable) Do not allow children to climb or hang on the furniture Do not open more than one drawer at a time Do not place heavy items in the top drawers Do not place heavy items on top of the furniture, unless the furniture has been designed for this purpose

# **Components - Fittings**

### Please check you have all the panels listed below

Note The quantitie below are the correcet amount to complete the assembly. In some cases more fittings may be supplied than are required.







3



## Assembly Instructions



## Assembly Instructions