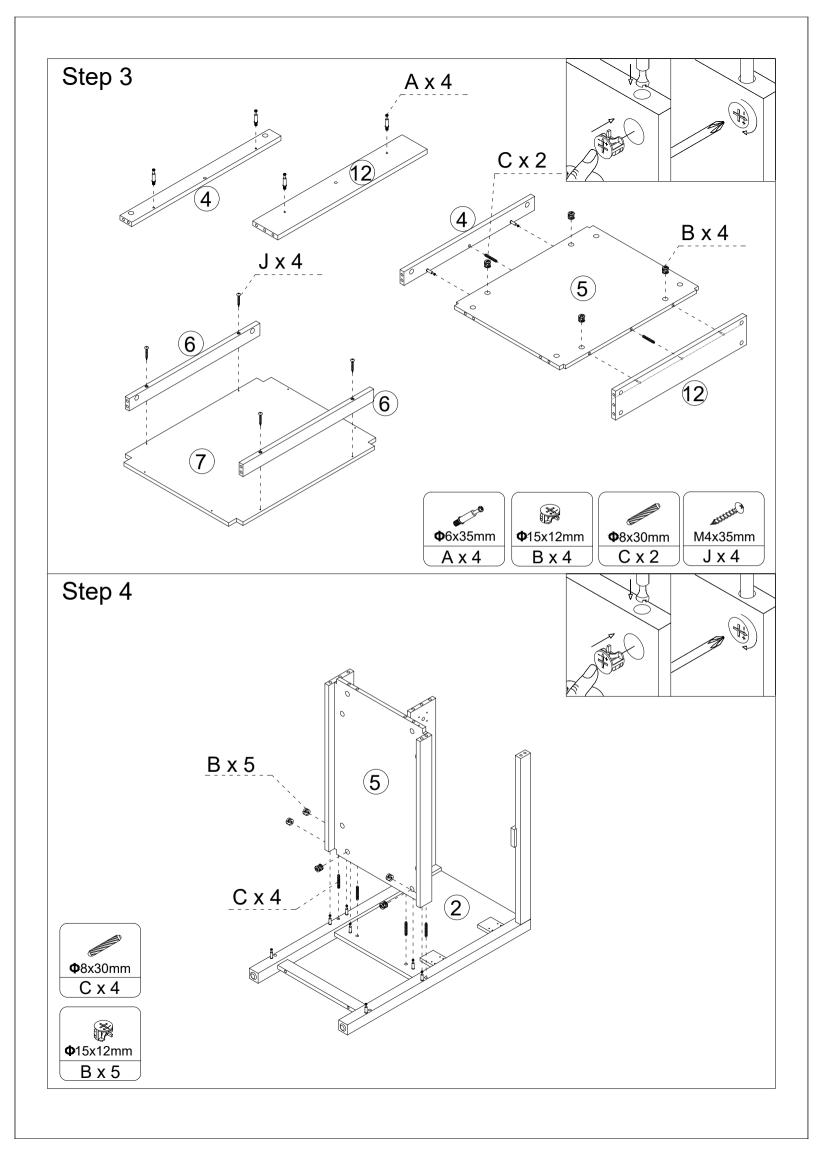

#### **Cam Lock Assembly Instructions**

|                 |                  |                 | With the second |                 | <b>100</b>                             |
|-----------------|------------------|-----------------|-----------------|-----------------|----------------------------------------|
| <b>Ф</b> 6х35mm | <b>Φ</b> 15x12mm | <b>Ф</b> 8х30mm | <b>Ф</b> 4х35mm |                 | M4x14mm                                |
| A x 30+2        | B x 30+2         | C x 30+2        | D x 8           | E x 4           | F x 24+2                               |
|                 |                  | actitut (3      | Market State of |                 | ************************************** |
| M4x22mm         |                  | M4x25mm         | M4x35mm         | <b>Ф</b> 8х40mm | M6x60mm                                |
| G x 4           | H x 2            | Ix2             | J x 8           | K x 2           | L x 2                                  |
|                 | 0000             |                 |                 |                 |                                        |
| <b>Ф</b> 4х14mm |                  |                 |                 |                 |                                        |
| M x 12+1        | N x 2            | O x 4           |                 |                 |                                        |