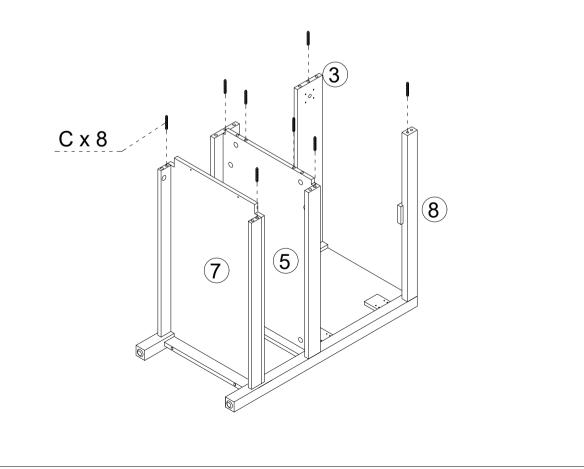

#### **Cam Lock Assembly Instructions**

|                 |                  |                 | With the second |                 | <b>100</b>                             |
|-----------------|------------------|-----------------|-----------------|-----------------|----------------------------------------|
| <b>Ф</b> 6х35mm | <b>Φ</b> 15x12mm | <b>Ф</b> 8х30mm | <b>Ф</b> 4х35mm |                 | M4x14mm                                |
| A x 30+2        | B x 30+2         | C x 30+2        | D x 8           | E x 4           | F x 24+2                               |
|                 |                  | actitut (3      | Market State of |                 | ************************************** |
| M4x22mm         |                  | M4x25mm         | M4x35mm         | <b>Ф</b> 8х40mm | M6x60mm                                |
| G x 4           | H x 2            | Ix2             | J x 8           | K x 2           | L x 2                                  |
|                 | 0000             |                 |                 |                 |                                        |
| <b>Ф</b> 4х14mm |                  |                 |                 |                 |                                        |
| M x 12+1        | N x 2            | O x 4           |                 |                 |                                        |