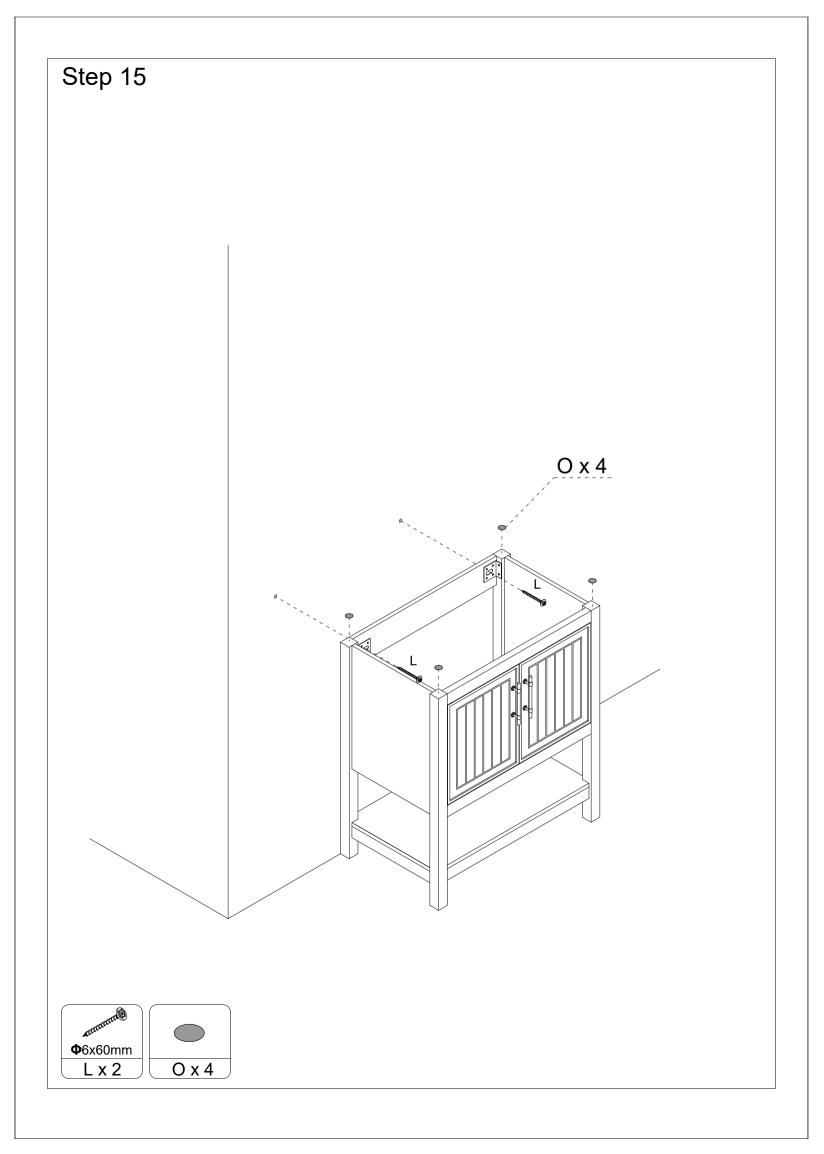

|
| G x 4           | H x 2            | Ix2             | J x 8           | K x 2           | L x 2                                  |
|                 | 0000             |                 |                 |                 |                                        |
| <b>Ф</b> 4х14mm |                  |                 |                 |                 |                                        |
| M x 12+1        | N x 2            | O x 4           |                 |                 |                                        |









Ф8х30mm С х 8











## Step 11



#### SETTINGS DOORS



If the hinge holes are notaligned, you can tryadjusting the front and rear hinges.



If the door gap is large,you can adjust the hinges left and right







## Step 14