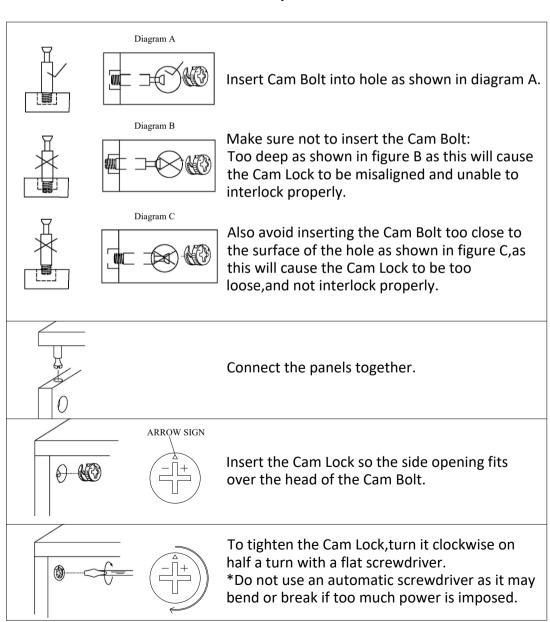

#### **Cam Lock Assembly Instructions**

|                 |                  |                 | With the second |                 | <b>100</b>                             |
|-----------------|------------------|-----------------|-----------------|-----------------|----------------------------------------|
| <b>Ф</b> 6х35mm | <b>Φ</b> 15x12mm | <b>Ф</b> 8х30mm | <b>Ф</b> 4х35mm |                 | M4x14mm                                |
| A x 30+2        | B x 30+2         | C x 30+2        | D x 8           | E x 4           | F x 24+2                               |
|                 |                  | actitut (3      | Market State of |                 | ************************************** |
| M4x22mm         |                  | M4x25mm         | M4x35mm         | <b>Ф</b> 8х40mm | M6x60mm                                |
| G x 4           | H x 2            | Ix2             | J x 8           | K x 2           | L x 2                                  |
|                 | 0000             |                 |                 |                 |                                        |
| <b>Ф</b> 4х14mm |                  |                 |                 |                 |                                        |
| M x 12+1        | N x 2            | O x 4           |                 |                 |                                        |