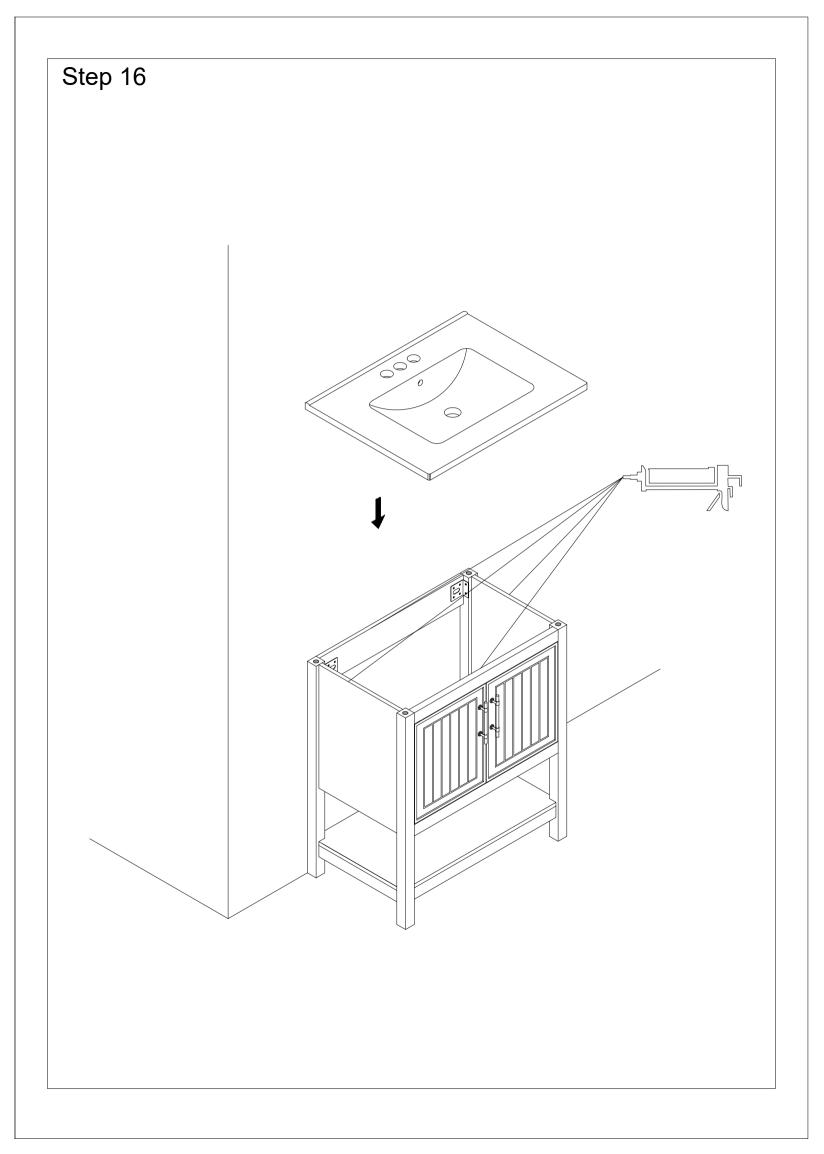

|
| G x 4           | H x 2            | Ix2             | J x 8           | K x 2           | L x 2                                  |
|                 | 0000             |                 |                 |                 |                                        |
| <b>Ф</b> 4х14mm |                  |                 |                 |                 |                                        |
| M x 12+1        | N x 2            | O x 4           |                 |                 |                                        |









Ф8х30mm С х 8











## Step 11



#### SETTINGS DOORS



If the hinge holes are notaligned, you can tryadjusting the front and rear hinges.



If the door gap is large,you can adjust the hinges left and right







## Step 14