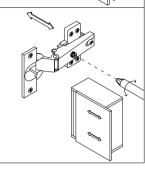

#### SETTINGS DOORS

If the hinge holes are notaligned, you can tryadjusting the front and rear hinges.

If the door gap is large,you can adjust the hinges left and right