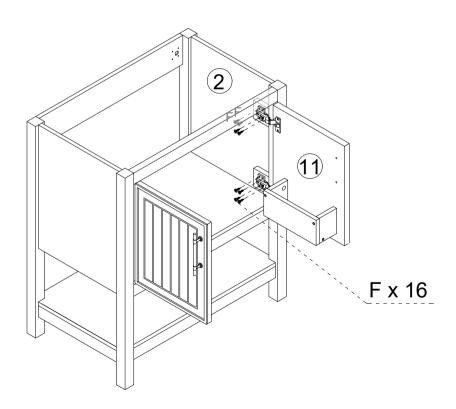

6x60mm                                |
| G x 4           | H x 2            | Ix2             | J x 8           | K x 2           | L x 2                                  |
|                 | 0000             |                 |                 |                 |                                        |
| <b>Ф</b> 4х14mm |                  |                 |                 |                 |                                        |
| M x 12+1        | N x 2            | O x 4           |                 |                 |                                        |









Ф8х30mm С х 8











## Step 11



#### SETTINGS DOORS



If the hinge holes are notaligned, you can tryadjusting the front and rear hinges.



If the door gap is large,you can adjust the hinges left and right







## Step 14