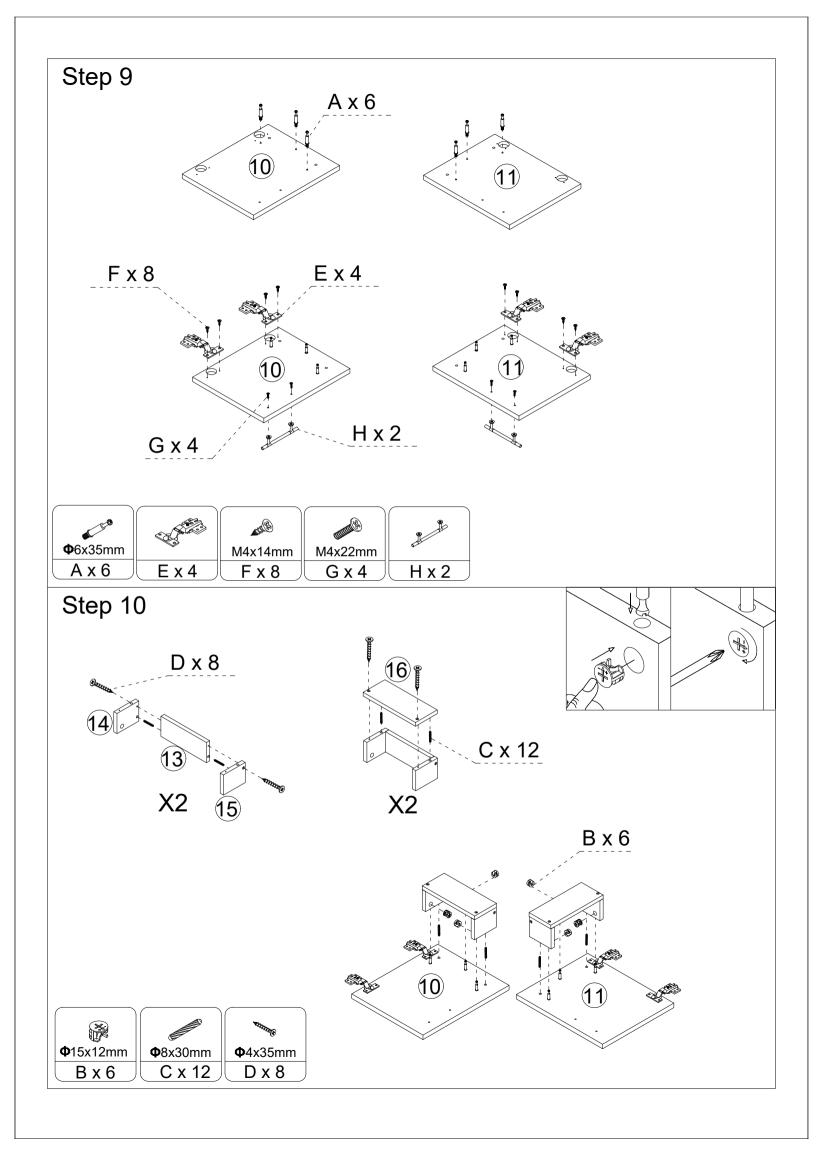

#### **Cam Lock Assembly Instructions**

|                 |                  |                 | With the second |                 | <b>100</b>                             |
|-----------------|------------------|-----------------|-----------------|-----------------|----------------------------------------|
| <b>Ф</b> 6х35mm | <b>Φ</b> 15x12mm | <b>Ф</b> 8х30mm | <b>Ф</b> 4х35mm |                 | M4x14mm                                |
| A x 30+2        | B x 30+2         | C x 30+2        | D x 8           | E x 4           | F x 24+2                               |
|                 |                  | actitut (3      | Market State of |                 | ************************************** |
| M4x22mm         |                  | M4x25mm         | M4x35mm         | <b>Ф</b> 8х40mm | M6x60mm                                |
| G x 4           | H x 2            | Ix2             | J x 8           | K x 2           | L x 2                                  |
|                 | 0000             |                 |                 |                 |                                        |
| <b>Ф</b> 4х14mm |                  |                 |                 |                 |                                        |
| M x 12+1        | N x 2            | O x 4           |                 |                 |                                        |