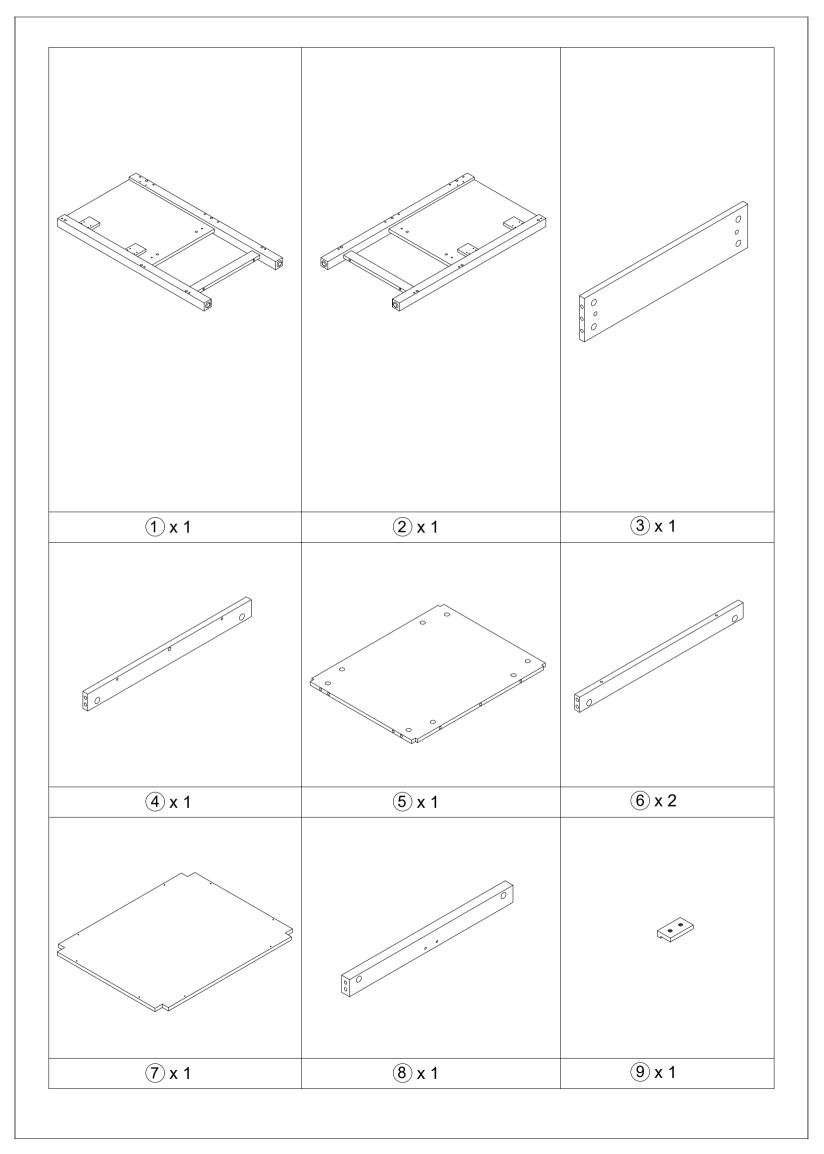

have come loose inside the carton during shipment. Identify and count all items according to the PARTS LIST and/or HARDWARE LIST shown below. Check you have all the components and tools listed on the following pages.

- •We recommend that you assemble this product with the assistance of another person; this will make the assembly easier, and will help eliminate damage to the product or injury to persons during assembly.
- Please do not over tighten screws or bolts until the assembly is completed.
- •Keep children and animal away from the work area, small parts could choke if swallowed. Please put all parts on a non-abrasive floor before assembly, and follow the assembly steps to assemble your newly purchased product correctly and efficiently.

#### **Cam Lock Assembly Instructions**









|                 |                  |                 | With the second |                 | <b>100</b>                             |
|-----------------|------------------|-----------------|-----------------|-----------------|----------------------------------------|
| <b>Ф</b> 6х35mm | <b>Φ</b> 15x12mm | <b>Ф</b> 8х30mm | <b>Ф</b> 4х35mm |                 | M4x14mm                                |
| A x 30+2        | B x 30+2         | C x 30+2        | D x 8           | E x 4           | F x 24+2                               |
|                 |                  | actitut (3      | Market State of |                 | ************************************** |
| M4x22mm         |                  | M4x25mm         | M4x35mm         | <b>Ф</b> 8х40mm | M6x60mm