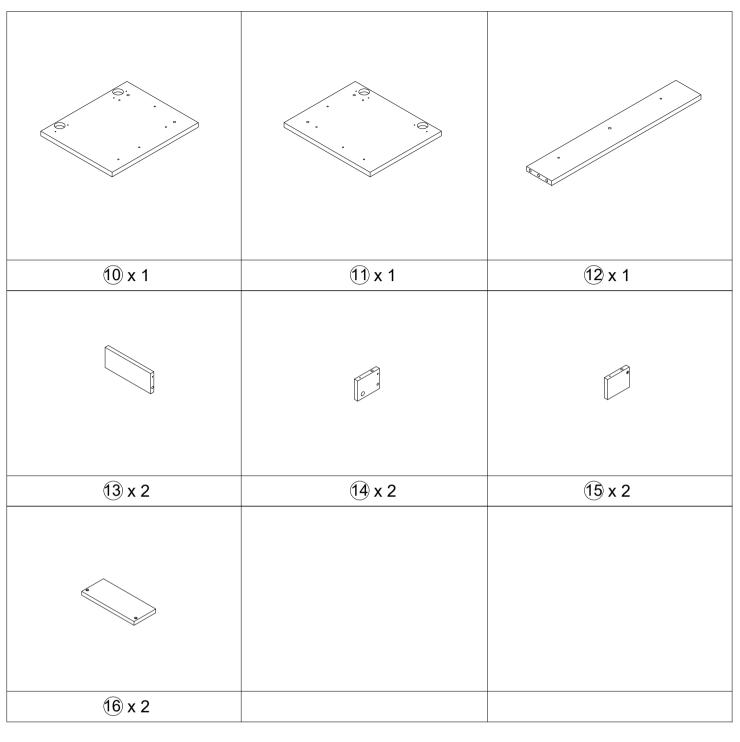

#### **Cam Lock Assembly Instructions**

|                 |                  |                 | With the second |                 | <b>100</b>                             |
|-----------------|------------------|-----------------|-----------------|-----------------|----------------------------------------|
| <b>Ф</b> 6х35mm | <b>Φ</b> 15x12mm | <b>Ф</b> 8х30mm | <b>Ф</b> 4х35mm |                 | M4x14mm                                |
| A x 30+2        | B x 30+2         | C x 30+2        | D x 8           | E x 4           | F x 24+2                               |
|                 |                  | actitut (3      | Market State of |                 | ************************************** |
| M4x22mm         |                  | M4x25mm         | M4x35mm         | <b>Ф</b> 8х40mm | M6x60mm                                |
| G x 4           | H x 2            | Ix2             | J x 8           | K x 2           | L x 2                                  |
|                 | 0000             |                 |                 |                 |                                        |
| <b>Ф</b> 4х14mm |                  |                 |                 |                 |                                        |
| M x 12+1        | N x 2            | O x 4           |                 |                 |                                        |