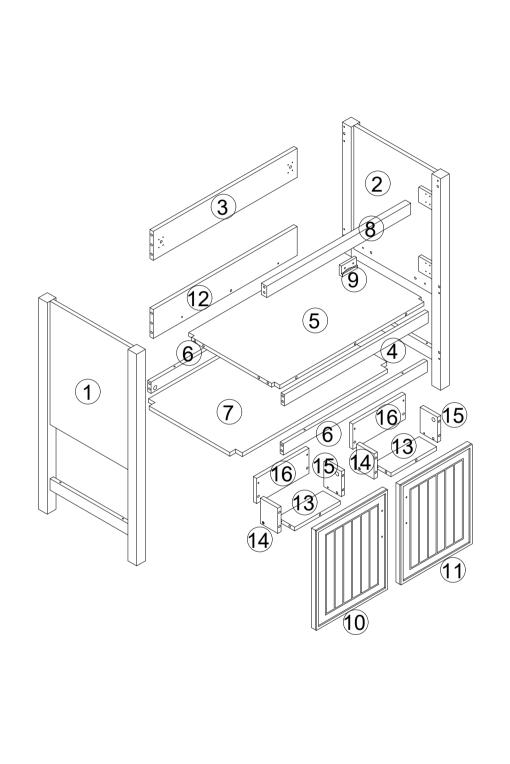

ay have come loose inside the carton during shipment. Identify and count all items according to the PARTS LIST and/or HARDWARE LIST shown below. Check you have all the components and tools listed on the following pages.

- •We recommend that you assemble this product with the assistance of another person; this will make the assembly easier, and will help eliminate damage to the product or injury to persons during assembly.
- Please do not over tighten screws or bolts until the assembly is completed.
- •Keep children and animal away from the work area, small parts could choke if swallowed. Please put all parts on a non-abrasive floor before assembly, and follow the assembly steps to assemble your newly purchased product correctly and efficiently.

#### **Cam Lock Assembly Instructions**









|                 |                  |                 | With the second |                 | <b>100</b>                             |
|-----------------|------------------|-----------------|-----------------|-----------------|----------------------------------------|
| <b>Ф</b> 6х35mm | <b>Φ</b> 15x12mm | <b>Ф</b> 8х30mm | <b>Ф</b> 4х35mm |                 | M4x14mm                                |
| A x 30+2        | B x 30+2         | C x 30+2        | D x 8           | E x 4           | F x 24+2                               |
|                 |                  | actitut (3      | Market State of |                 | ************************************** |
| M4x22mm         |                  | M4x25mm         | M4x35mm         | <b>Ф</b> 8х40mm | M6x60mm