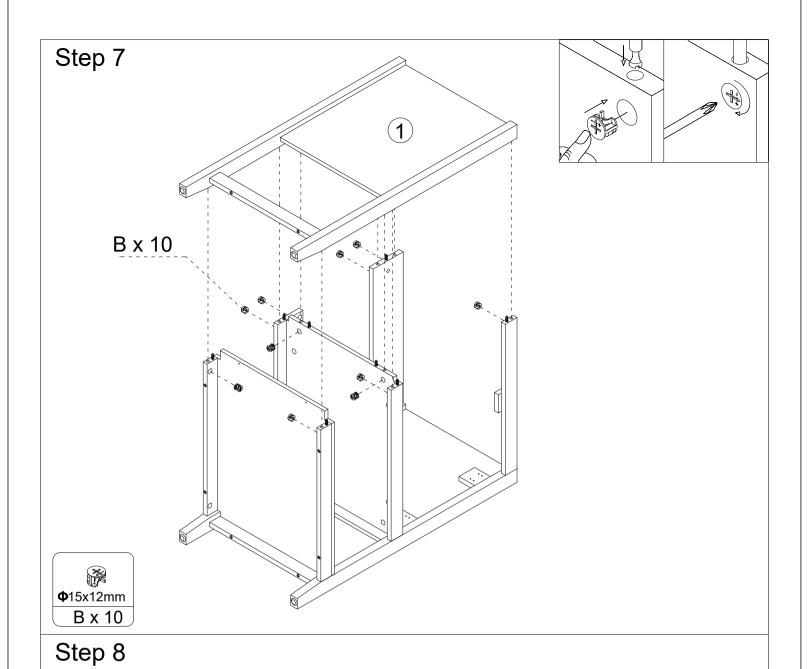

#### **Cam Lock Assembly Instructions**

|                 |                  |                 | With the second |                 | <b>100</b>                             |
|-----------------|------------------|-----------------|-----------------|-----------------|----------------------------------------|
| <b>Ф</b> 6х35mm | <b>Φ</b> 15x12mm | <b>Ф</b> 8х30mm | <b>Ф</b> 4х35mm |                 | M4x14mm                                |
| A x 30+2        | B x 30+2         | C x 30+2        | D x 8           | E x 4           | F x 24+2                               |
|                 |                  | actitut (3      | Market State of |                 | ************************************** |
| M4x22mm         |                  | M4x25mm         | M4x35mm         | <b>Ф</b> 8х40mm | M6x60mm                                |
| G x 4           | H x 2            | Ix2             | J x 8           | K x 2           | L x 2                                  |
|                 | 0000             |                 |                 |                 |                                        |
| <b>Ф</b> 4х14mm |                  |                 |                 |                 |                                        |
| M x 12+1        | N x 2            | O x 4           |                 |                 |                                        |