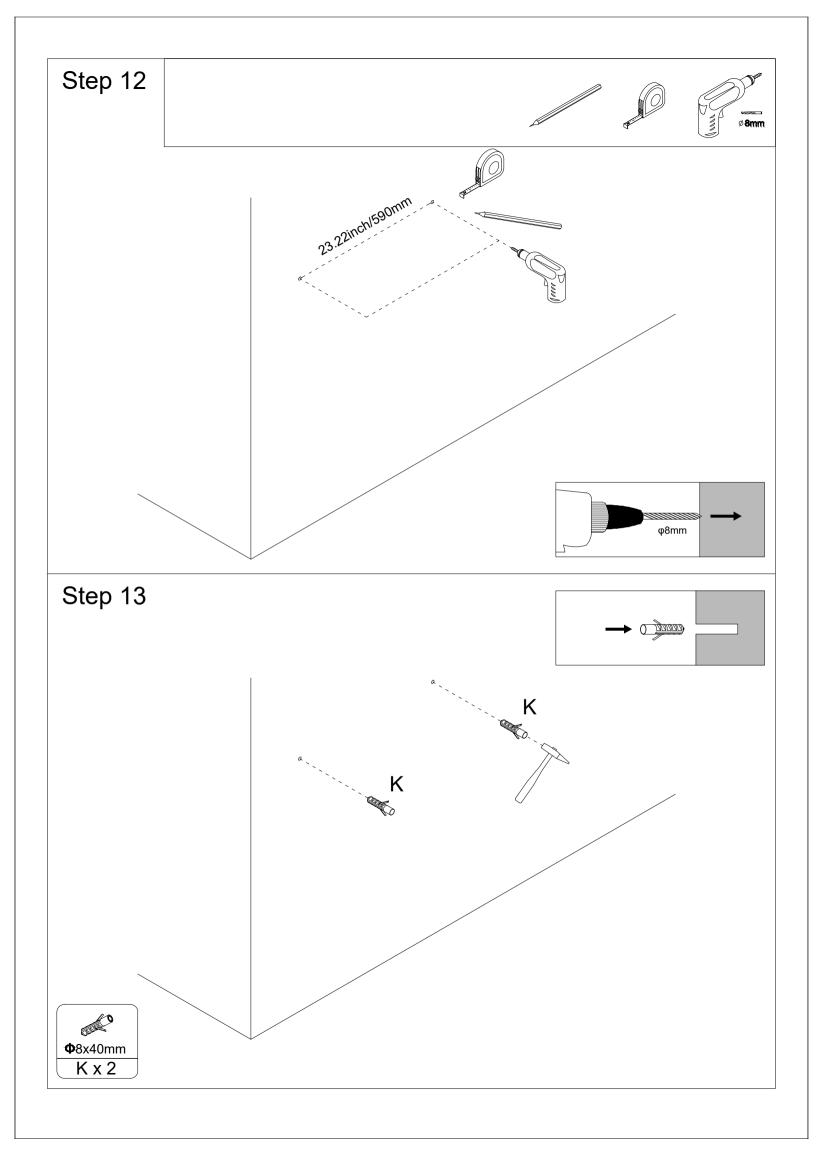

mm                                |
| G x 4           | H x 2            | Ix2             | J x 8           | K x 2           | L x 2                                  |
|                 | 0000             |                 |                 |                 |                                        |
| <b>Ф</b> 4х14mm |                  |                 |                 |                 |                                        |
| M x 12+1        | N x 2            | O x 4           |                 |                 |                                        |









Ф8х30mm С х 8











## Step 11



#### SETTINGS DOORS



If the hinge holes are notaligned, you can tryadjusting the front and rear hinges.



If the door gap is large,you can adjust the hinges left and right







## Step 14