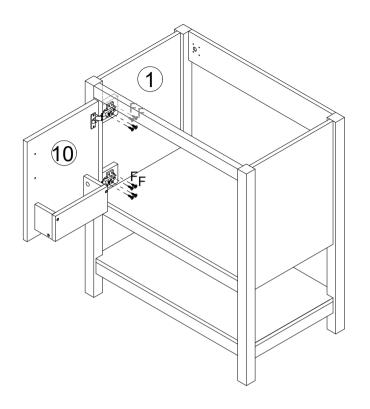

| Market State of |                 | ************************************** |
| M4x22mm         |                  | M4x25mm         | M4x35mm         | <b>Ф</b> 8х40mm | M6x60mm                                |
| G x 4           | H x 2            | Ix2             | J x 8           | K x 2           | L x 2                                  |
|                 | 0000             |                 |                 |                 |                                        |
| <b>Ф</b> 4х14mm |                  |                 |                 |                 |                                        |
| M x 12+1        | N x 2            | O x 4           |                 |                 |                                        |









Ф8х30mm С х 8











## Step 11



#### SETTINGS DOORS



If the hinge holes are notaligned, you can tryadjusting the front and rear hinges.



If the door gap is large,you can adjust the hinges left and right







## Step 14