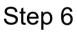

|                  | actitut (3      | Market State of |                 | ************************************** |
| M4x22mm         |                  | M4x25mm         | M4x35mm         | <b>Ф</b> 8х40mm | M6x60mm                                |
| G x 4           | H x 2            | Ix2             | J x 8           | K x 2           | L x 2                                  |
|                 | 0000             |                 |                 |                 |                                        |
| <b>Ф</b> 4х14mm |                  |                 |                 |                 |                                        |
| M x 12+1        | N x 2            | O x 4           |                 |                 |                                        |









Ф8х30mm С х 8











## Step 11



#### SETTINGS DOORS



If the hinge holes are notaligned, you can tryadjusting the front and rear hinges.



If the door gap is large,you can adjust the hinges left and right







## Step 14