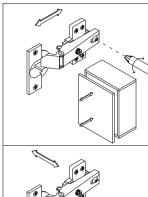

#### SETTINGS DOORS

If the hinge holes are notaligned, you can tryadjusting the front and rear hinges.

If the door gap is large,you can adjust the hinges left and right