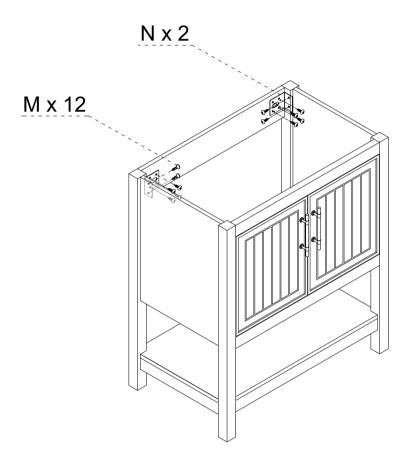

#### **Cam Lock Assembly Instructions**

|                 |                  |                 | With the second |                 | <b>100</b>                             |
|-----------------|------------------|-----------------|-----------------|-----------------|----------------------------------------|
| <b>Ф</b> 6х35mm | <b>Φ</b> 15x12mm | <b>Ф</b> 8х30mm | <b>Ф</b> 4х35mm |                 | M4x14mm                                |
| A x 30+2        | B x 30+2         | C x 30+2        | D x 8           | E x 4           | F x 24+2                               |
|                 |                  | actitut (3      | Market State of |                 | ************************************** |
| M4x22mm         |                  | M4x25mm         | M4x35mm         | <b>Ф</b> 8х40mm | M6x60mm                                |
| G x 4           | H x 2            | Ix2             | J x 8           | K x 2           | L x 2                                  |
|                 | 0000             |                 |                 |                 |                                        |
| <b>Ф</b> 4х14mm |                  |                 |                 |                 |                                        |
| M x 12+1        | N x 2            | O x 4           |                 |                 |                                        |