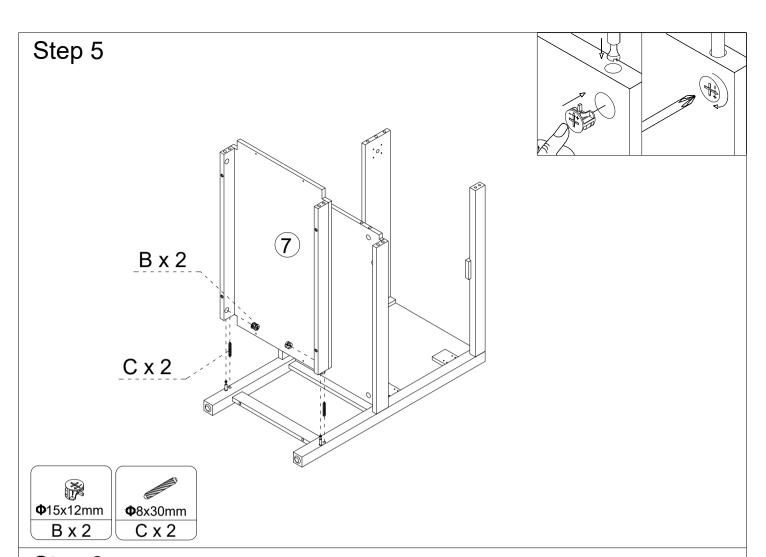

#### **Cam Lock Assembly Instructions**

|                 |                  |                 | With the second |                 | <b>100</b>                             |
|-----------------|------------------|-----------------|-----------------|-----------------|----------------------------------------|
| <b>Ф</b> 6х35mm | <b>Φ</b> 15x12mm | <b>Ф</b> 8х30mm | <b>Ф</b> 4х35mm |                 | M4x14mm                                |
| A x 30+2        | B x 30+2         | C x 30+2        | D x 8           | E x 4           | F x 24+2                               |
|                 |                  | actitut (3      | Market State of |                 | ************************************** |
| M4x22mm         |                  | M4x25mm         | M4x35mm         | <b>Ф</b> 8х40mm | M6x60mm                                |
| G x 4           | H x 2            | Ix2             | J x 8           | K x 2           | L x 2                                  |
|                 | 0000             |                 |                 |                 |                                        |
| <b>Ф</b> 4х14mm |                  |                 |                 |                 |                                        |
| M x 12+1        | N x 2            | O x 4           |                 |                 |                                        |