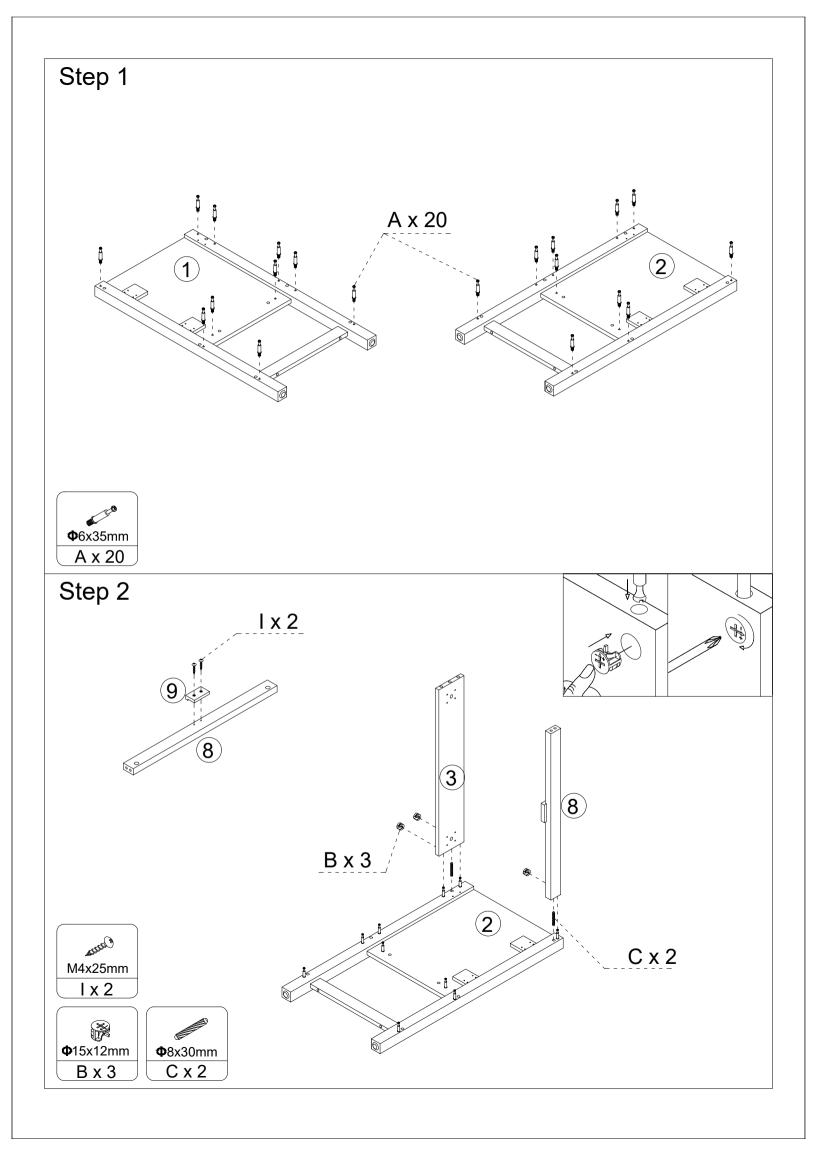

#### **Cam Lock Assembly Instructions**

|                 |                  |                 | With the second |                 | <b>100</b>                             |
|-----------------|------------------|-----------------|-----------------|-----------------|----------------------------------------|
| <b>Ф</b> 6х35mm | <b>Φ</b> 15x12mm | <b>Ф</b> 8х30mm | <b>Ф</b> 4х35mm |                 | M4x14mm                                |
| A x 30+2        | B x 30+2         | C x 30+2        | D x 8           | E x 4           | F x 24+2                               |
|                 |                  | actitut (3      | Market State of |                 | ************************************** |
| M4x22mm         |                  | M4x25mm         | M4x35mm         | <b>Ф</b> 8х40mm | M6x60mm                                |
| G x 4           | H x 2            | Ix2             | J x 8           | K x 2           | L x 2                                  |
|                 | 0000             |                 |                 |                 |                                        |
| <b>Ф</b> 4х14mm |                  |                 |                 |                 |                                        |
| M x 12+1        | N x 2            | O x 4           |                 |                 |                                        |