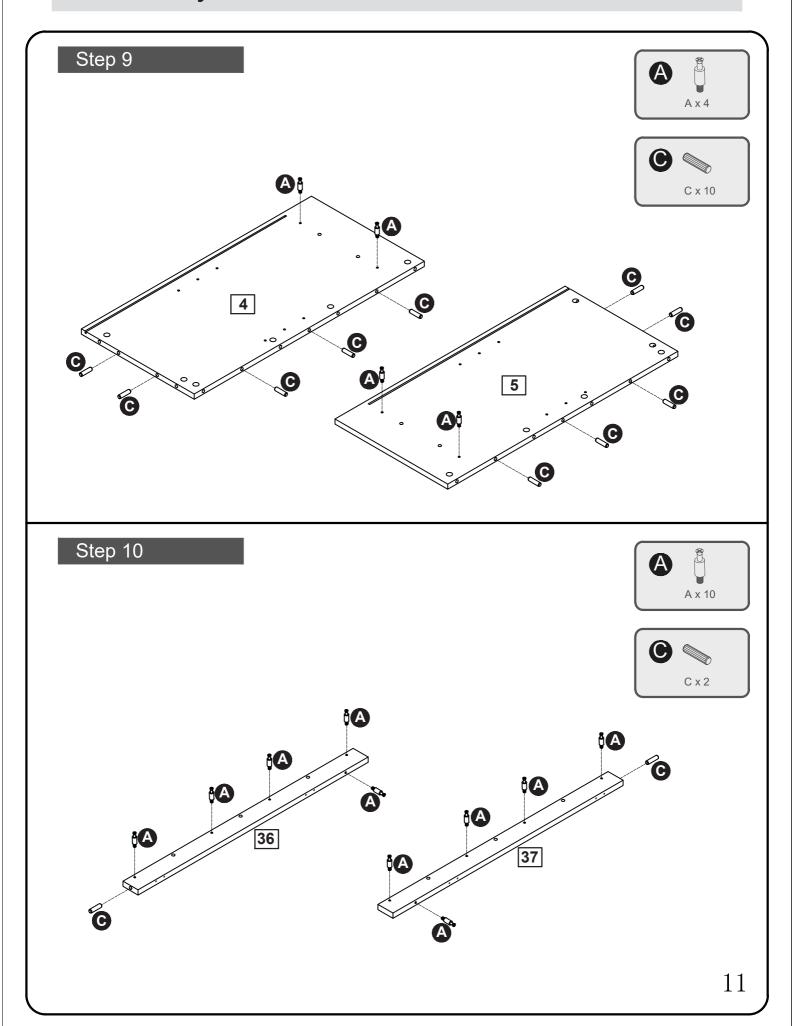

| Socket x1                    |
|                                                                                                                                                      |                              |
| 3.5*14mm Screw x 2 Hex Key M4 x                                                                                                                      |                              |



Phillips screwdriver (medium & large)

#### Ruler - Use this ruler to help correctly identify the screws

0 5 10 15 20 25 30 35 40 45 50 55 60 65 70 75 80 85 90 95 100 105 110 115 120 125 130 135 140 145 150 155 160 165 170  $\frac{1}{1000}$ 

The screws length is measured from the head to the point (30mm screw shown).

























17





Step 26

















Step 39











Step 40















#### Step 53





#### ATTENTION:

For safety and stability, we suggest you have to secure the anti tip accessories to the wall to prevent tipping, injury, and property damage.





Step 54