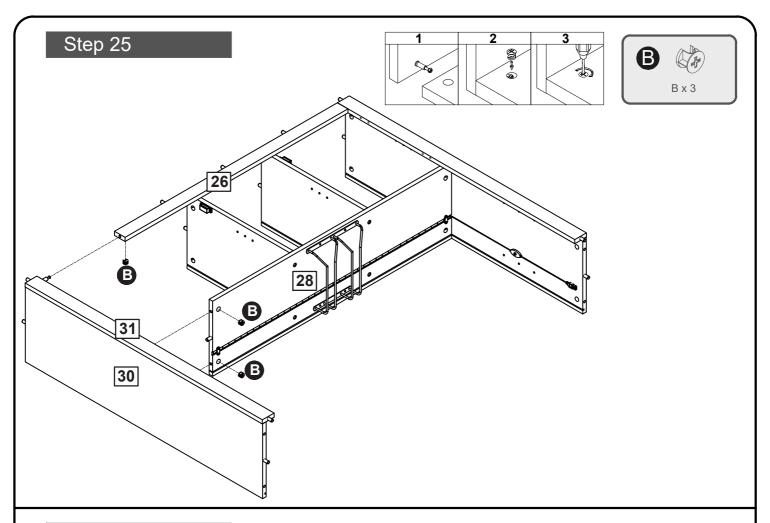

The screws length is measured from the head to the point (30mm screw shown).

17

Step 26

Step 39

Step 40