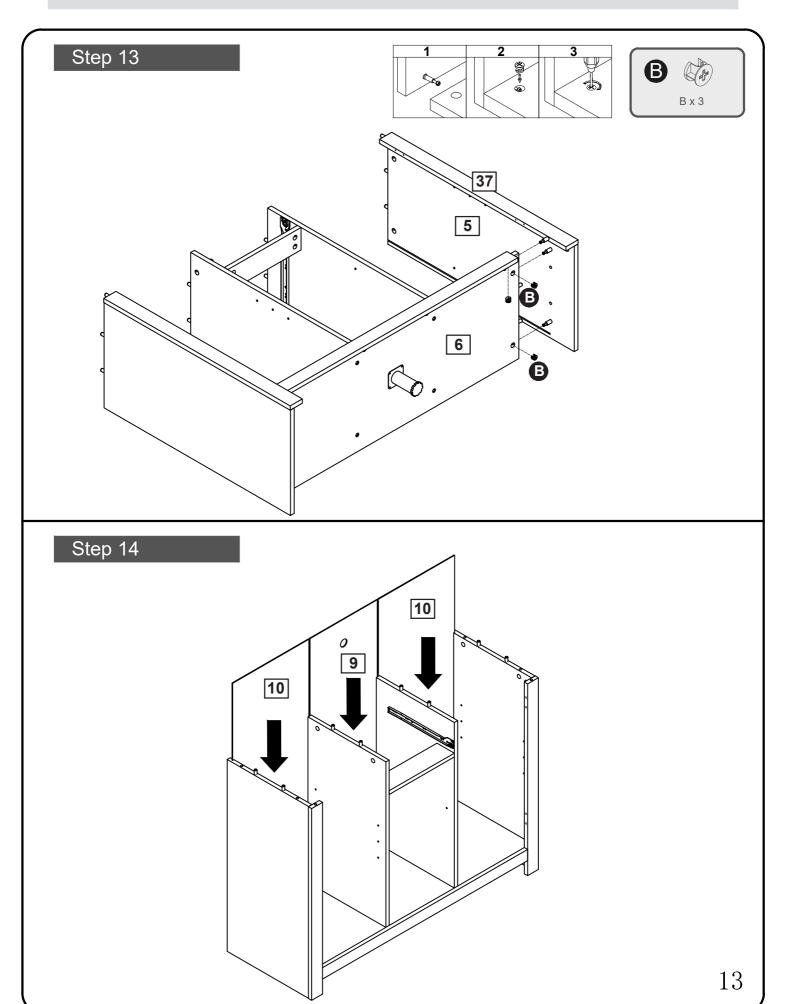

| Socket x1                    |
|                                                                                                                                                      |                              |
| 3.5*14mm Screw x 2 Hex Key M4 x                                                                                                                      |                              |



Phillips screwdriver (medium & large)

#### Ruler - Use this ruler to help correctly identify the screws

0 5 10 15 20 25 30 35 40 45 50 55 60 65 70 75 80 85 90 95 100 105 110 115 120 125 130 135 140 145 150 155 160 165 170  $\frac{1}{1000}$ 

The screws length is measured from the head to the point (30mm screw shown).

























17





Step 26

















Step 39











Step 40















#### Step 53





#### ATTENTION:

For safety and stability, we suggest you have to secure the anti tip accessories to the wall to prevent tipping, injury, and property damage.





Step 54