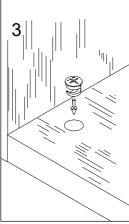

#### Step 1

Connect the male camlock as diected in the assembly instructions using a scewdriver.

#### Step 2

Push the male camlock into the entry hole.