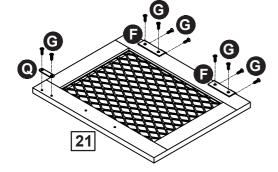

| Socket x1                    |
|                                                                                                                                                      |                              |
| 3.5*14mm Screw x 2 Hex Key M4 x                                                                                                                      |                              |



Phillips screwdriver (medium & large)

#### Ruler - Use this ruler to help correctly identify the screws

0 5 10 15 20 25 30 35 40 45 50 55 60 65 70 75 80 85 90 95 100 105 110 115 120 125 130 135 140 145 150 155 160 165 170  $\frac{1}{1000}$ 

The screws length is measured from the head to the point (30mm screw shown).

























17





Step 26

















Step 39











Step 40















#### Step 53





#### ATTENTION:

For safety and stability, we suggest you have to secure the anti tip accessories to the wall to prevent tipping, injury, and property damage.





Step 54