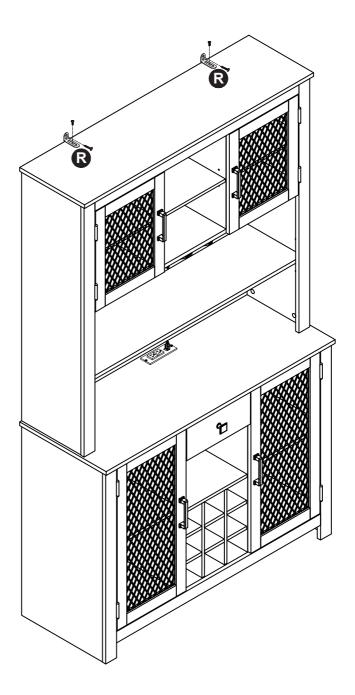

#### Step 53

#### ATTENTION:

For safety and stability, we suggest you have to secure the anti tip accessories to the wall to prevent tipping, injury, and property damage.

Step 54