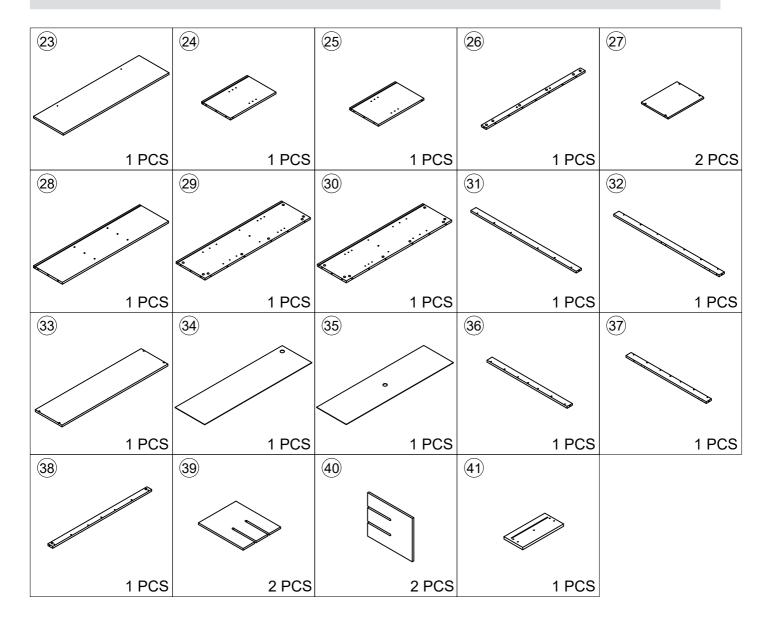

less the furniture has been designed for this purpose

please note that only the anti tip strap is provided.

You will need to provide wall plugs and screws applicable for your wall type

#### **Using Camlocks**

#### Step 1

Connect the male camlock as diected in the assembly instructions using a scewdriver.



#### Step 2

Push the male camlock into the entry hole.



#### Step 3

Insert the femle camlock as shown in the instruction.

Note: ensure that the arrow on the top of the camlock points towards the entry hole for the male camlock.



#### Step 4

Turn the female camlock clockwise with a screwdriver.

You should feel a click when the camlock is locked in place.

The joint is now secure.



#### Step 1



#### Step 2





#### Part List: WF320355AAK



#### Part List: WF320356AAK



#### Hardware list: WF320355AAK

#### Please check you have all the panels listed below

**Note:** The quantitie below are the correcet amount to complete the assembly. In some cases more fittings may be supplied than are required.

| Handle & Fixings x 4  Handle & Fixings x 4  Handle & Fixings x 4  P  4*14mm Screw x 8  Magnet Touch  Adjustable Foo                                  | W x 8 Door Hinge x 8         |
|------------------------------------------------------------------------------------------------------------------------------------------------------|------------------------------|
| Orawer slider 12" X 1  3*12mm Screw 3*14mm Screw x 68  3*16mm Screw 4*30mm Screw x 4  Adjustable Form 1010mm x1  Adjustable Form                     | w x 8 Door Hinge x 8         |
| 3*14mm Scre