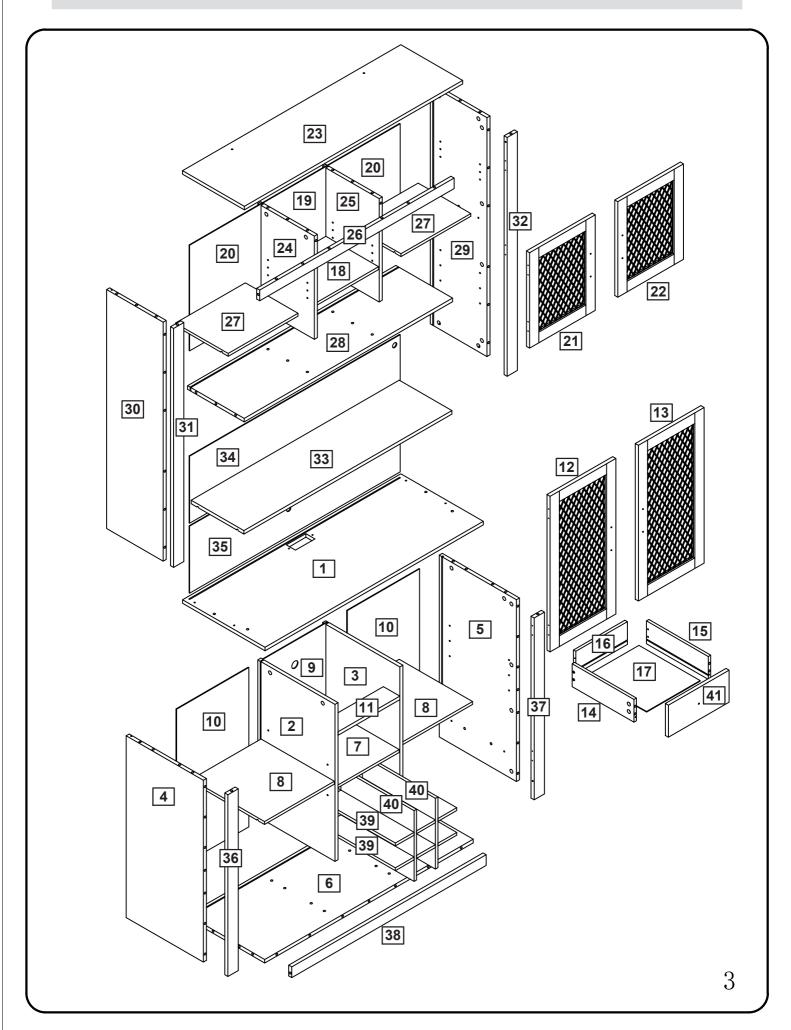

p drawers
Do not place heavy items on top of the furniture, unless the furniture has been designed for this purpose

please note that only the anti tip strap is provided.

You will need to provide wall plugs and screws applicable for your wall type

#### **Using Camlocks**

#### Step 1

Connect the male camlock as diected in the assembly instructions using a scewdriver.



#### Step 2

Push the male camlock into the entry hole.



#### Step 3

Insert the femle camlock as shown in the instruction.

Note: ensure that the arrow on the top of the camlock points towards the entry hole for the male camlock.



#### Step 4

Turn the female camlock clockwise with a screwdriver.

You should feel a click when the camlock is locked in place.

The joint is now secure.



#### Step 1



#### Step 2





#### Part List: WF320355AAK



#### Part List: WF320356AAK



#### Hardware list: WF320355AAK

#### Please check you have all the panels listed below

**Note:** The quantitie below are the correcet amount to complete the assembly. In some cases more fittings may be supplied than are required.

| Handle & Fixings x 4  Handle & Fixings x 4  Handle & Fixings x 4  P  4*14mm Screw x 8  Magnet Touch  Adjustable Foo                                  | W x 8 Door Hinge x 8         |
|------------------------------------------------------------------------------------------------------------------------------------------------------|------------------------------|
| Orawer slider 12" X 1  3*12mm Screw 3*14mm Screw x 68  3*16mm Screw 4*30mm Screw x 4  Adjustable Form 1010mm x1  Adjustable Form