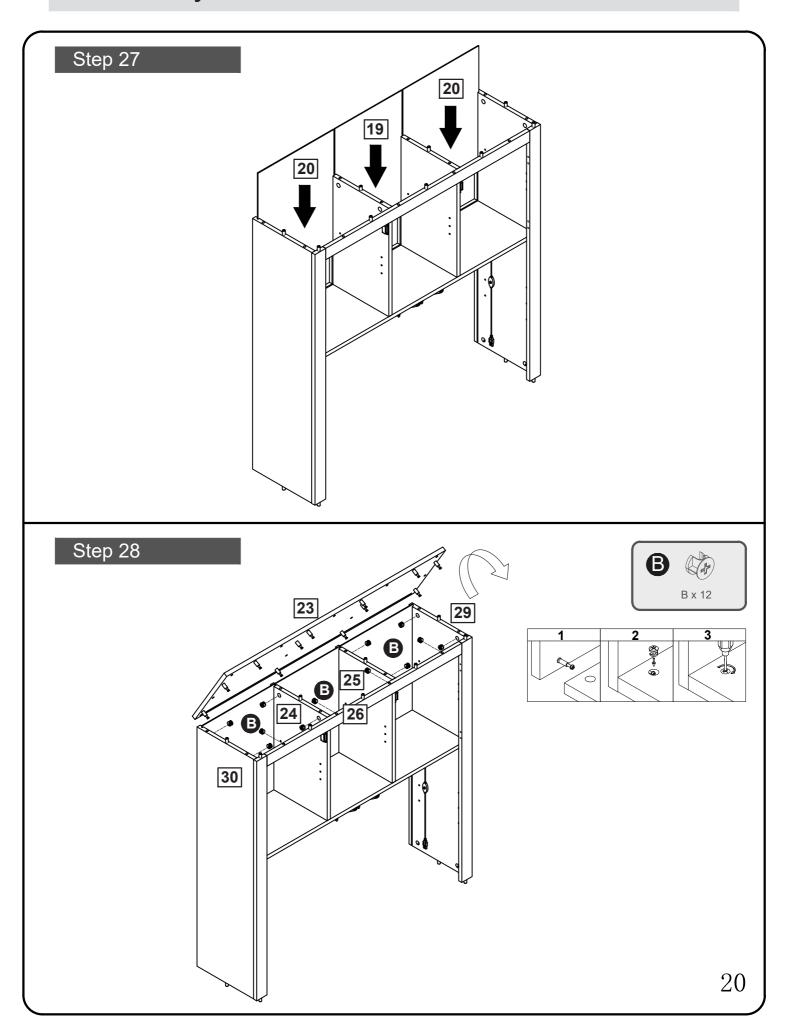

The screws length is measured from the head to the point (30mm screw shown).

17

Step 26

Step 39

Step 40