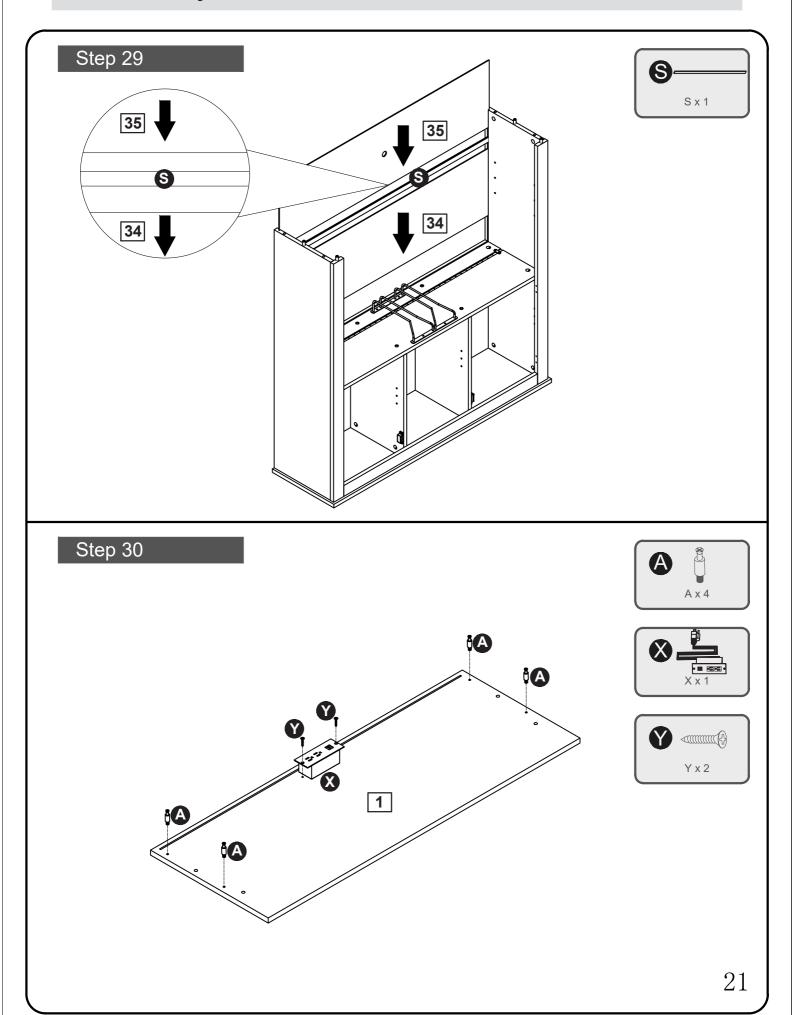

The screws length is measured from the head to the point (30mm screw shown).

17

Step 26

Step 39

Step 40