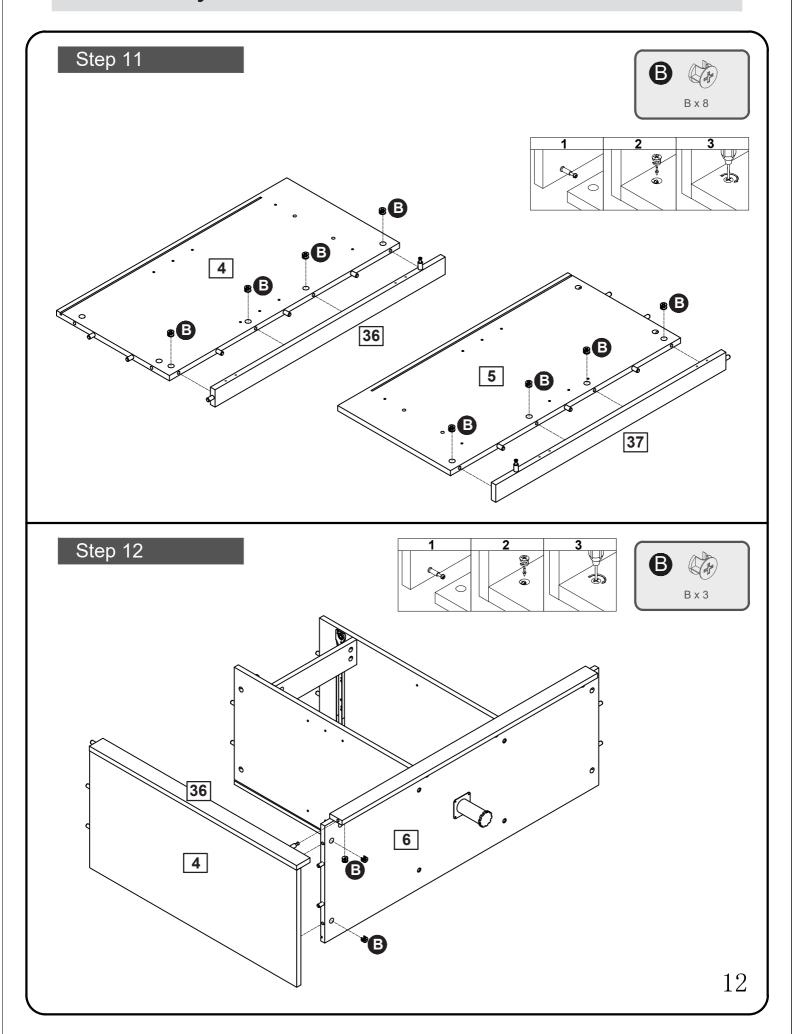

| Socket x1                    |
|                                                                                                                                                      |                              |
| 3.5*14mm Screw x 2 Hex Key M4 x                                                                                                                      |                              |



Phillips screwdriver (medium & large)

#### Ruler - Use this ruler to help correctly identify the screws

0 5 10 15 20 25 30 35 40 45 50 55 60 65 70 75 80 85 90 95 100 105 110 115 120 125 130 135 140 145 150 155 160 165 170  $\frac{1}{1000}$ 

The screws length is measured from the head to the point (30mm screw shown).

























17





Step 26

















Step 39











Step 40















#### Step 53





#### ATTENTION:

For safety and stability, we suggest you have to secure the anti tip accessories to the wall to prevent tipping, injury, and property damage.





Step 54