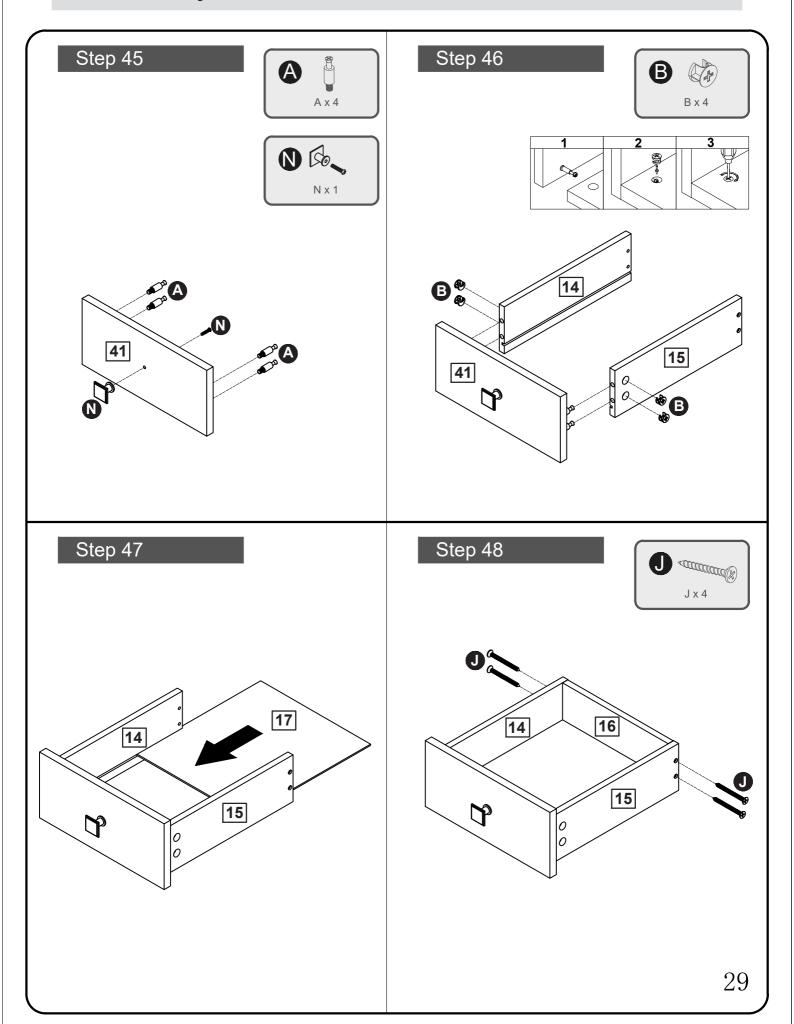

|
|                                                                                                                                                      |                              |
| 3.5*14mm Screw x 2 Hex Key M4 x                                                                                                                      |                              |



Phillips screwdriver (medium & large)

#### Ruler - Use this ruler to help correctly identify the screws

0 5 10 15 20 25 30 35 40 45 50 55 60 65 70 75 80 85 90 95 100 105 110 115 120 125 130 135 140 145 150 155 160 165 170  $\frac{1}{1000}$ 

The screws length is measured from the head to the point (30mm screw shown).

























17





Step 26

















Step 39











Step 40















#### Step 53





#### ATTENTION:

For safety and stability, we suggest you have to secure the anti tip accessories to the wall to prevent tipping, injury, and property damage.





Step 54