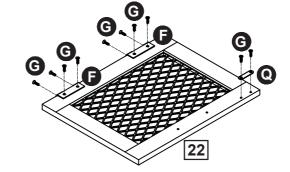

| Socket x1                    |
|                                                                                                                                                      |                              |
| 3.5*14mm Screw x 2 Hex Key M4 x                                                                                                                      |                              |



Phillips screwdriver (medium & large)

#### Ruler - Use this ruler to help correctly identify the screws

0 5 10 15 20 25 30 35 40 45 50 55 60 65 70 75 80 85 90 95 100 105 110 115 120 125 130 135 140 145 150 155 160 165 170  $\frac{1}{1000}$ 

The screws length is measured from the head to the point (30mm screw shown).

























17





Step 26

















Step 39











Step 40















#### Step 53





#### ATTENTION:

For safety and stability, we suggest you have to secure the anti tip accessories to the wall to prevent tipping, injury, and property damage.





Step 54