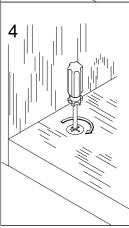

#### Step 3

Insert the femle camlock as shown in the instruction.

Note: ensure that the arrow on the top of the camlock points towards the entry hole for the male camlock.

#### Step 4

Turn the female camlock clockwise with a screwdriver.

You should feel a click when the camlock is locked in place.

The joint is now secure.