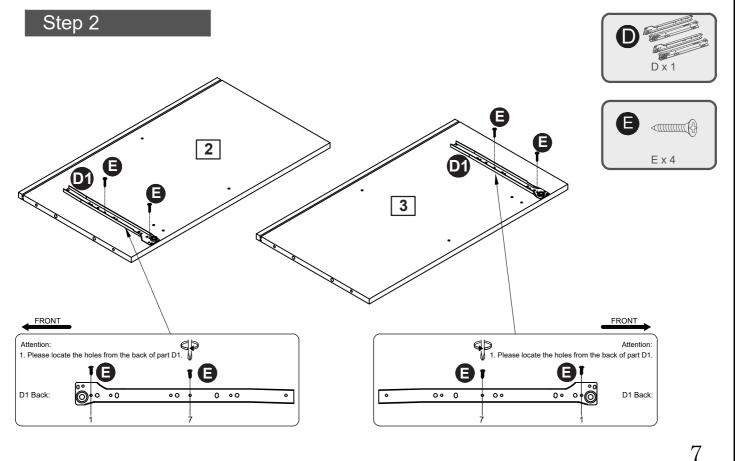

| Socket x1                    |
|                                                                                                                                                      |                              |
| 3.5*14mm Screw x 2 Hex Key M4 x                                                                                                                      |                              |



Phillips screwdriver (medium & large)

#### Ruler - Use this ruler to help correctly identify the screws

0 5 10 15 20 25 30 35 40 45 50 55 60 65 70 75 80 85 90 95 100 105 110 115 120 125 130 135 140 145 150 155 160 165 170  $\frac{1}{1000}$ 

The screws length is measured from the head to the point (30mm screw shown).

























17





Step 26

















Step 39











Step 40















#### Step 53





#### ATTENTION:

For safety and stability, we suggest you have to secure the anti tip accessories to the wall to prevent tipping, injury, and property damage.





Step 54