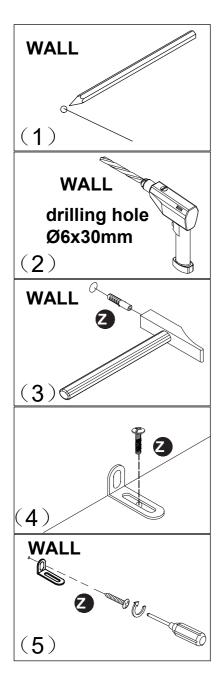

# WARNING In order to help prevent overturning – please follow these instructions

To help prevent product toppling over please follow the below steps:-

Use the anti tip stap or wall fixing method provided (if applicable)
Do not allow children to climb or hang on the furniture
Do not open more than one drawer at a time
Do not place heavy items in the top drawers
Do not place heavy items on top of the furniture, unless the furniture has been designed for this purpose

please note that only the anti tip strap is provided.

You will need to provide wall plugs and screws applicable for your wall type

#### ATTENTION:

For safety and stability, we suggest you have to secure the anti tip accessories to the wall to prevent tipping, injury, and property damage.

Step 54