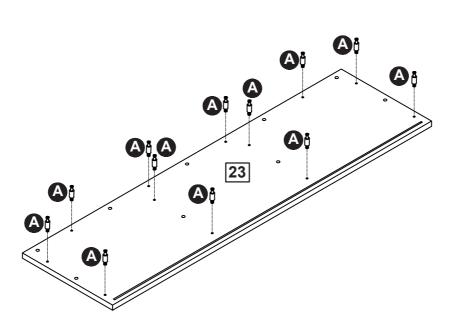

The screws length is measured from the head to the point (30mm screw shown).

17

Step 26

Step 39

Step 40