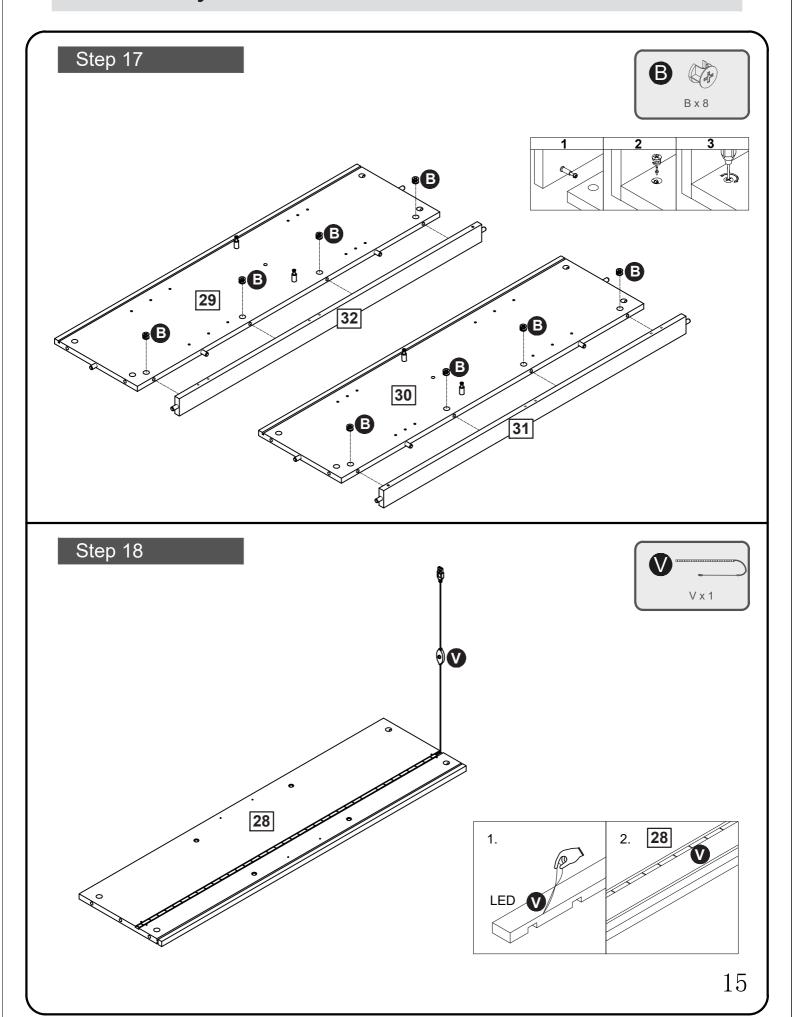

| Socket x1                    |
|                                                                                                                                                      |                              |
| 3.5*14mm Screw x 2 Hex Key M4 x                                                                                                                      |                              |



Phillips screwdriver (medium & large)

#### Ruler - Use this ruler to help correctly identify the screws

0 5 10 15 20 25 30 35 40 45 50 55 60 65 70 75 80 85 90 95 100 105 110 115 120 125 130 135 140 145 150 155 160 165 170  $\frac{1}{1000}$ 

The screws length is measured from the head to the point (30mm screw shown).

























17





Step 26

















Step 39











Step 40















#### Step 53





#### ATTENTION:

For safety and stability, we suggest you have to secure the anti tip accessories to the wall to prevent tipping, injury, and property damage.





Step 54