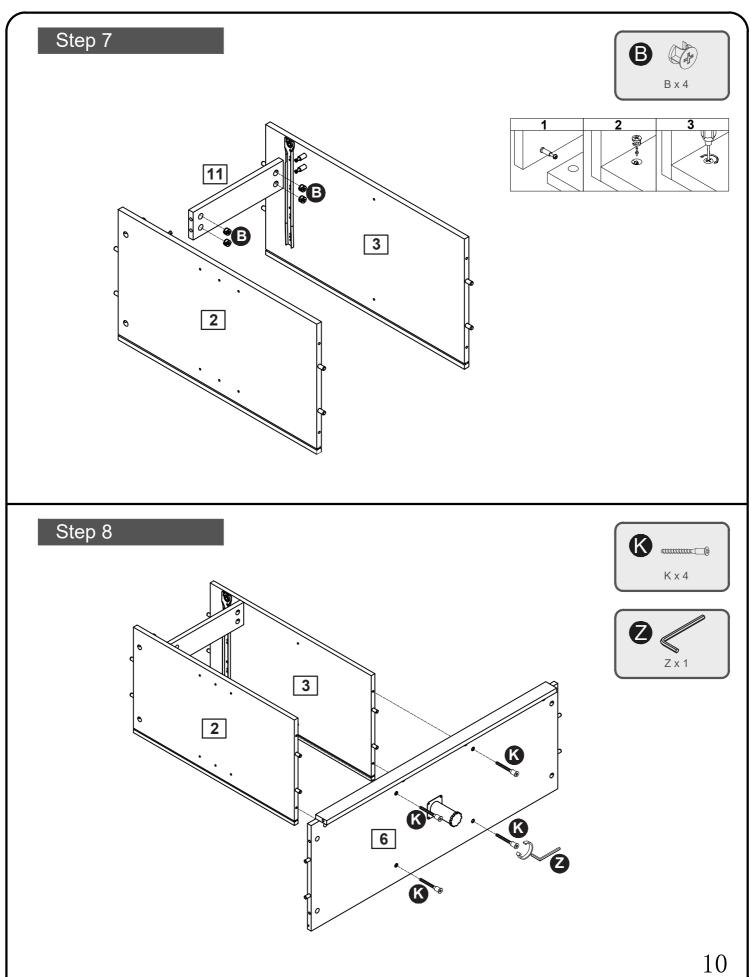

| Socket x1                    |
|                                                                                                                                                      |                              |
| 3.5*14mm Screw x 2 Hex Key M4 x                                                                                                                      |                              |



Phillips screwdriver (medium & large)

#### Ruler - Use this ruler to help correctly identify the screws

0 5 10 15 20 25 30 35 40 45 50 55 60 65 70 75 80 85 90 95 100 105 110 115 120 125 130 135 140 145 150 155 160 165 170  $\frac{1}{1000}$ 

The screws length is measured from the head to the point (30mm screw shown).

























17





Step 26

















Step 39











Step 40















#### Step 53





#### ATTENTION:

For safety and stability, we suggest you have to secure the anti tip accessories to the wall to prevent tipping, injury, and property damage.





Step 54