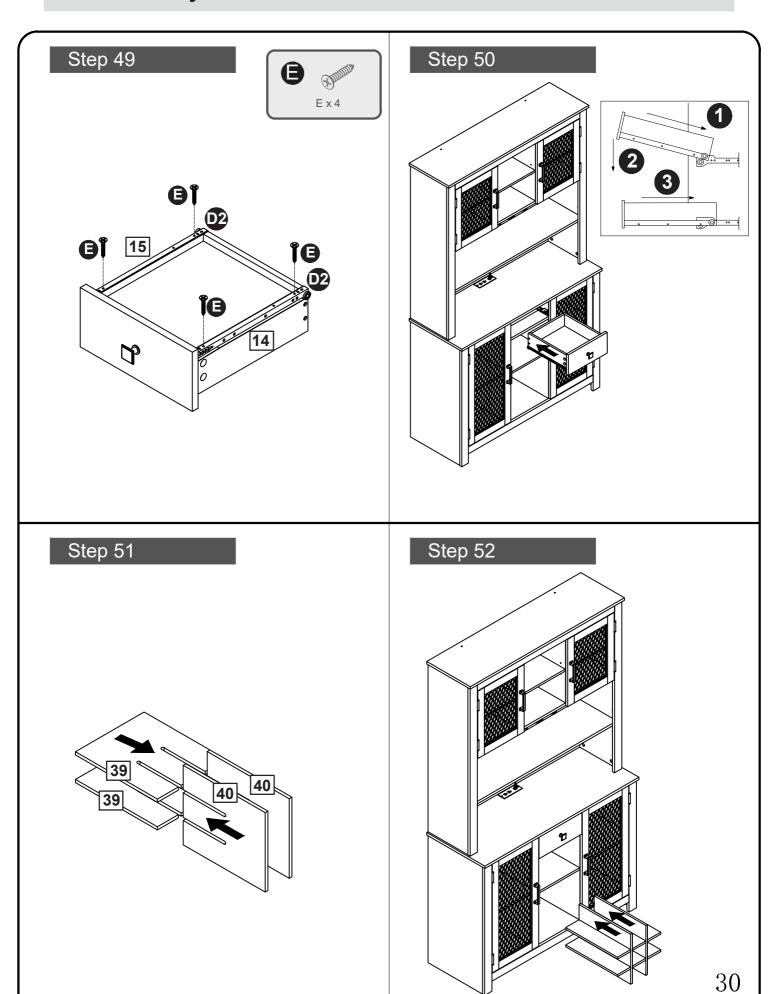

|
|                                                                                                                                                      |                              |
| 3.5*14mm Screw x 2 Hex Key M4 x                                                                                                                      |                              |



Phillips screwdriver (medium & large)

#### Ruler - Use this ruler to help correctly identify the screws

0 5 10 15 20 25 30 35 40 45 50 55 60 65 70 75 80 85 90 95 100 105 110 115 120 125 130 135 140 145 150 155 160 165 170  $\frac{1}{1000}$ 

The screws length is measured from the head to the point (30mm screw shown).

























17





Step 26

















Step 39











Step 40















#### Step 53





#### ATTENTION:

For safety and stability, we suggest you have to secure the anti tip accessories to the wall to prevent tipping, injury, and property damage.





Step 54