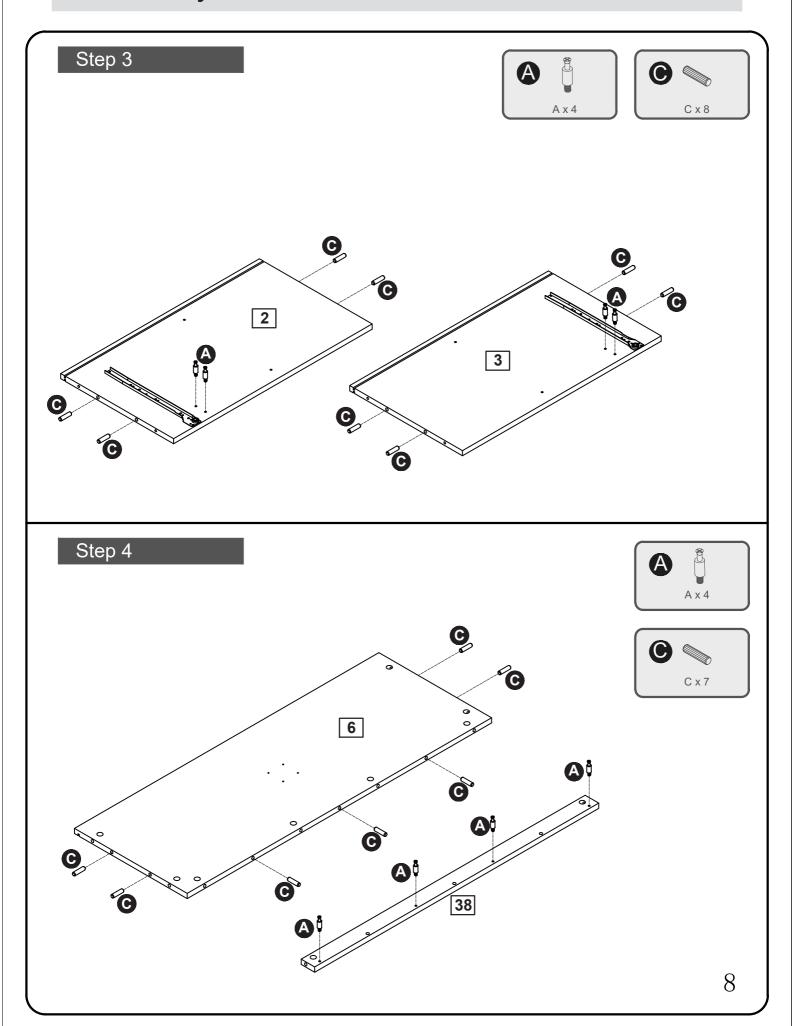

| Socket x1                    |
|                                                                                                                                                      |                              |
| 3.5*14mm Screw x 2 Hex Key M4 x                                                                                                                      |                              |



Phillips screwdriver (medium & large)

#### Ruler - Use this ruler to help correctly identify the screws

0 5 10 15 20 25 30 35 40 45 50 55 60 65 70 75 80 85 90 95 100 105 110 115 120 125 130 135 140 145 150 155 160 165 170  $\frac{1}{1000}$ 

The screws length is measured from the head to the point (30mm screw shown).

























17





Step 26

















Step 39











Step 40















#### Step 53





#### ATTENTION:

For safety and stability, we suggest you have to secure the anti tip accessories to the wall to prevent tipping, injury, and property damage.





Step 54