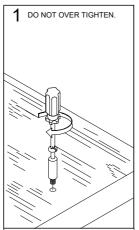

 To reduce the likelihood of damage to your product, make sure your power drill is set to a low torque setting.