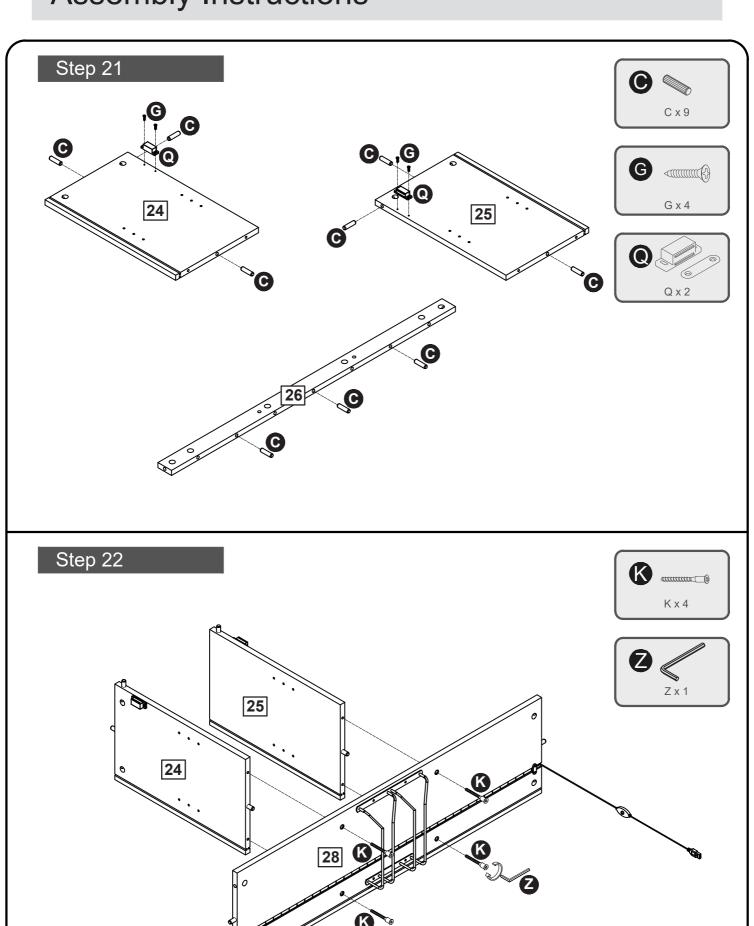

| Socket x1                    |
|                                                                                                                                                      |                              |
| 3.5*14mm Screw x 2 Hex Key M4 x                                                                                                                      |                              |



Phillips screwdriver (medium & large)

#### Ruler - Use this ruler to help correctly identify the screws

0 5 10 15 20 25 30 35 40 45 50 55 60 65 70 75 80 85 90 95 100 105 110 115 120 125 130 135 140 145 150 155 160 165 170  $\frac{1}{1000}$ 

The screws length is measured from the head to the point (30mm screw shown).

























17





Step 26

















Step 39











Step 40















#### Step 53





#### ATTENTION:

For safety and stability, we suggest you have to secure the anti tip accessories to the wall to prevent tipping, injury, and property damage.





Step 54