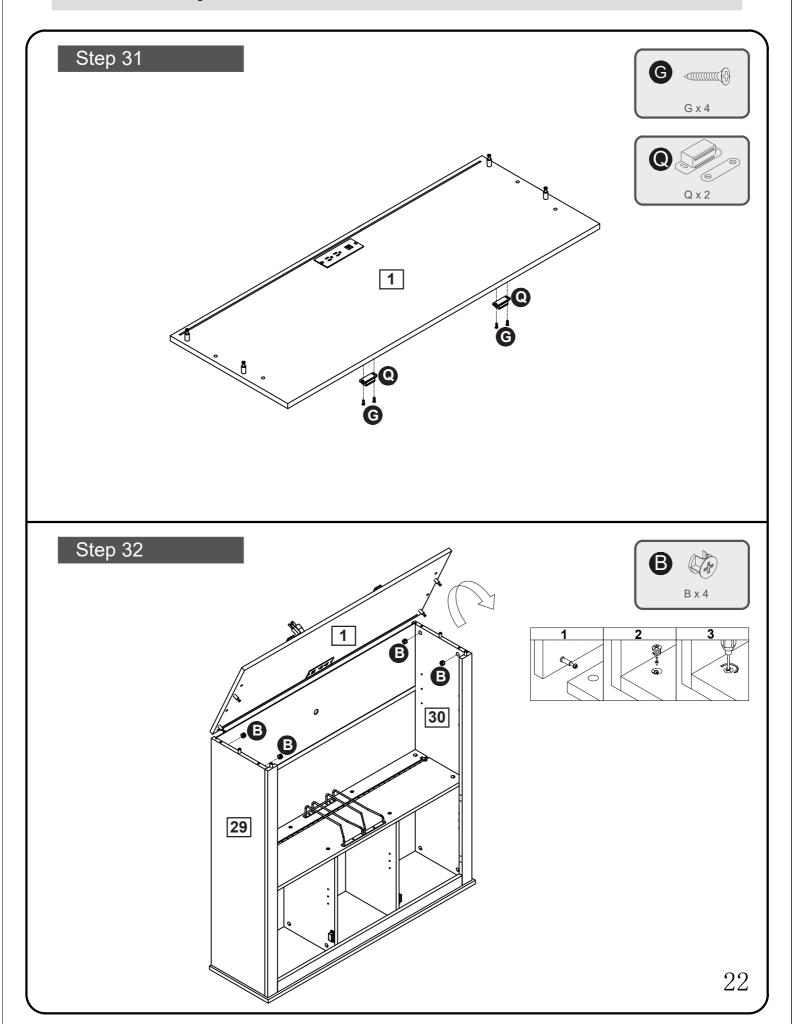

The screws length is measured from the head to the point (30mm screw shown).

17

Step 26

Step 39

Step 40