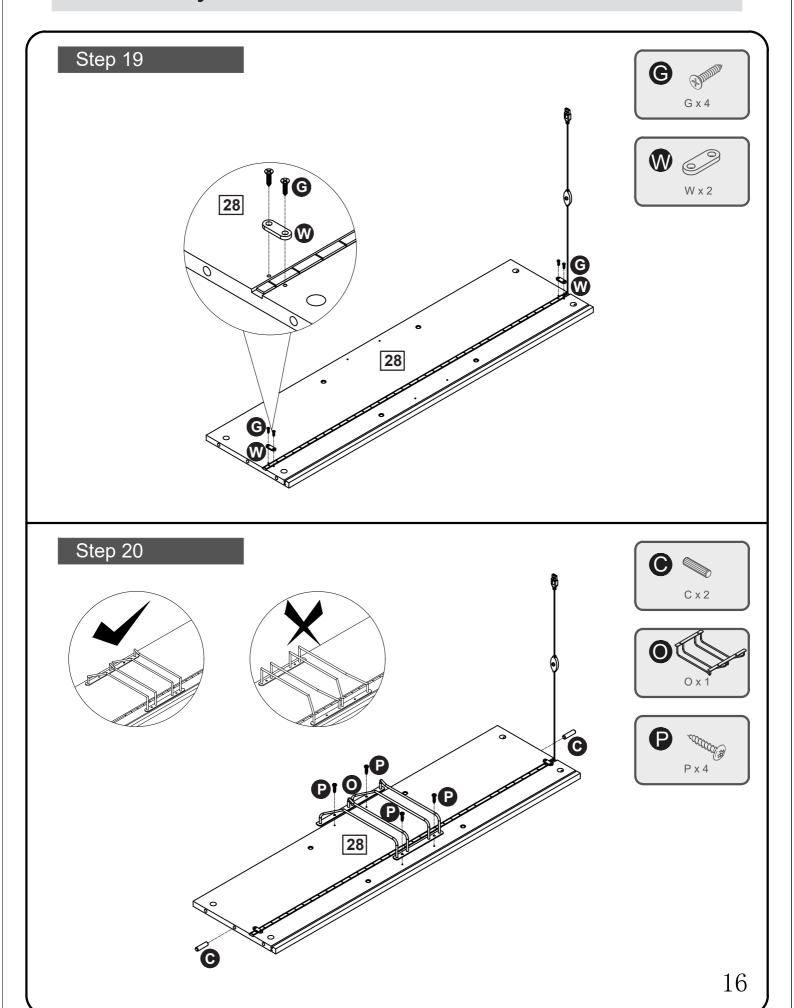

| Socket x1                    |
|                                                                                                                                                      |                              |
| 3.5*14mm Screw x 2 Hex Key M4 x                                                                                                                      |                              |



Phillips screwdriver (medium & large)

#### Ruler - Use this ruler to help correctly identify the screws

0 5 10 15 20 25 30 35 40 45 50 55 60 65 70 75 80 85 90 95 100 105 110 115 120 125 130 135 140 145 150 155 160 165 170  $\frac{1}{1000}$ 

The screws length is measured from the head to the point (30mm screw shown).

























17





Step 26

















Step 39











Step 40















#### Step 53





#### ATTENTION:

For safety and stability, we suggest you have to secure the anti tip accessories to the wall to prevent tipping, injury, and property damage.





Step 54