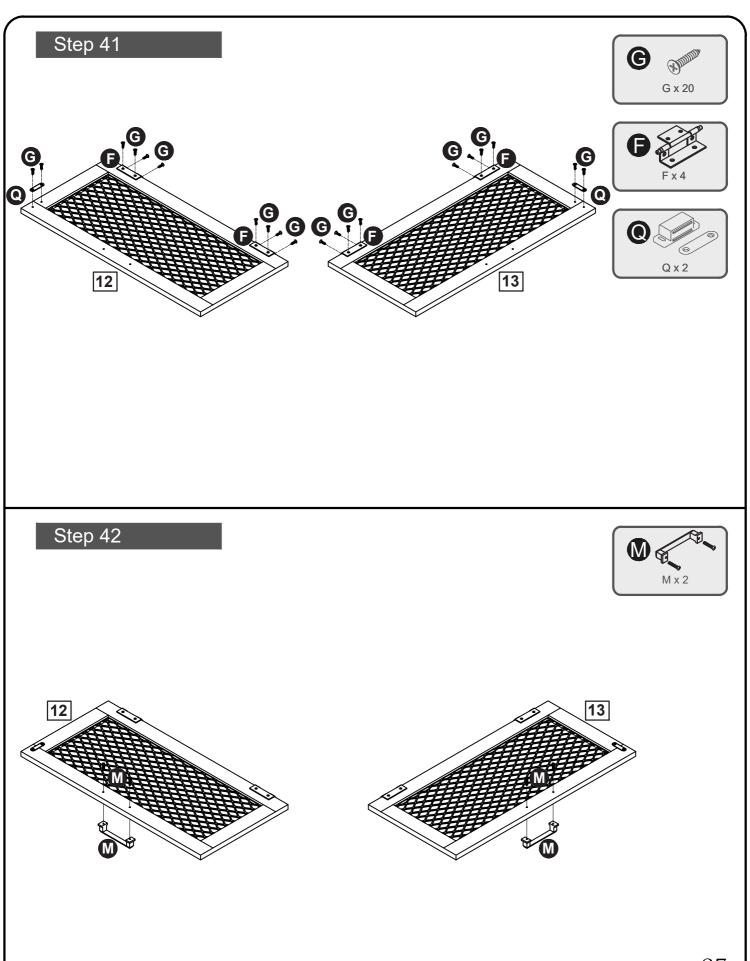

The screws length is measured from the head to the point (30mm screw shown).

17

Step 26

Step 39

Step 40