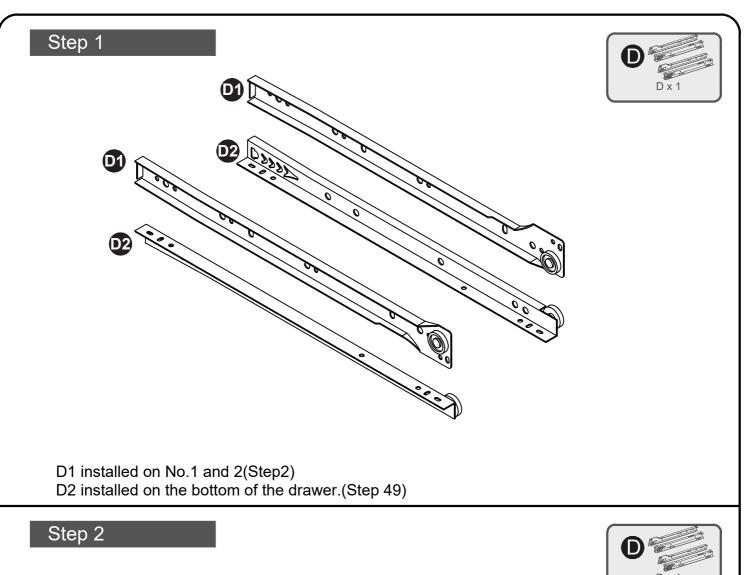

| Socket x1                    |
|                                                                                                                                                      |                              |
| 3.5*14mm Screw x 2 Hex Key M4 x                                                                                                                      |                              |



Phillips screwdriver (medium & large)

#### Ruler - Use this ruler to help correctly identify the screws

0 5 10 15 20 25 30 35 40 45 50 55 60 65 70 75 80 85 90 95 100 105 110 115 120 125 130 135 140 145 150 155 160 165 170  $\frac{1}{1000}$ 

The screws length is measured from the head to the point (30mm screw shown).

























17





Step 26

















Step 39











Step 40















#### Step 53





#### ATTENTION:

For safety and stability, we suggest you have to secure the anti tip accessories to the wall to prevent tipping, injury, and property damage.





Step 54