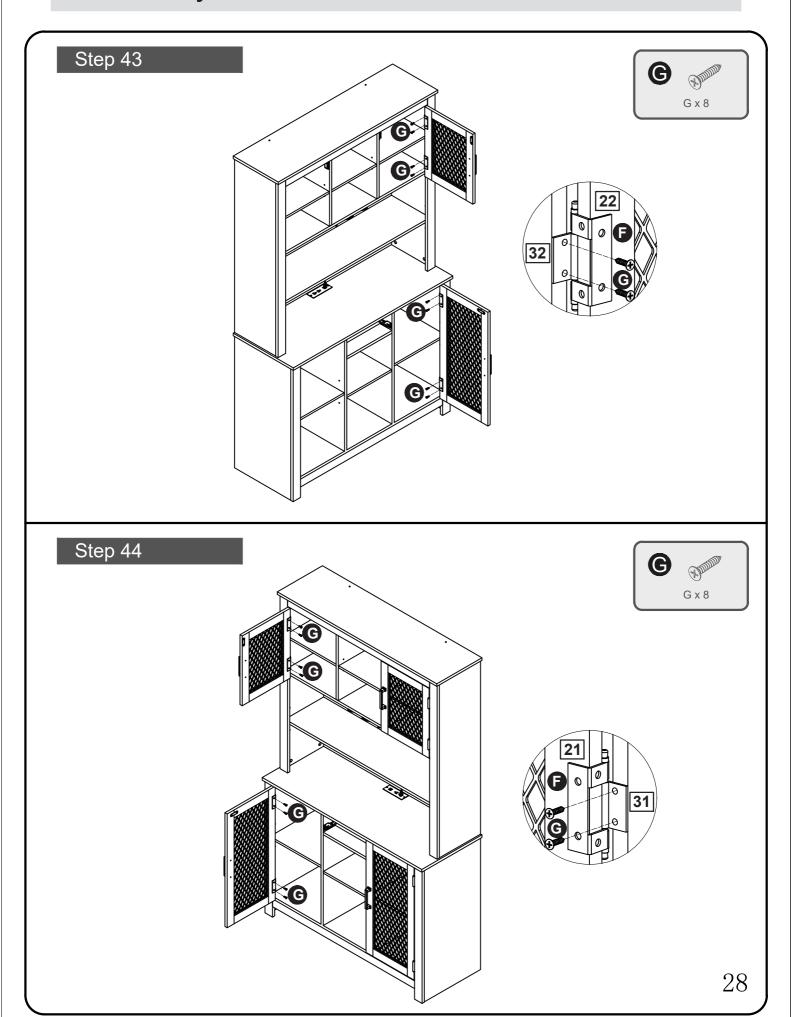

|
|                                                                                                                                                      |                              |
| 3.5*14mm Screw x 2 Hex Key M4 x                                                                                                                      |                              |



Phillips screwdriver (medium & large)

#### Ruler - Use this ruler to help correctly identify the screws

0 5 10 15 20 25 30 35 40 45 50 55 60 65 70 75 80 85 90 95 100 105 110 115 120 125 130 135 140 145 150 155 160 165 170  $\frac{1}{1000}$ 

The screws length is measured from the head to the point (30mm screw shown).

























17





Step 26

















Step 39











Step 40















#### Step 53





#### ATTENTION:

For safety and stability, we suggest you have to secure the anti tip accessories to the wall to prevent tipping, injury, and property damage.





Step 54