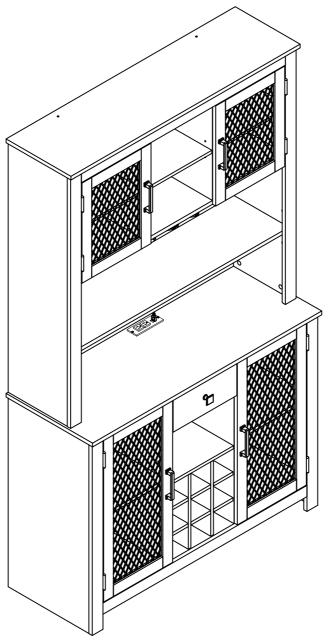

#### Bar Cabinet WF320355AAK/WF320356AAK

#### Part List: WF320355AAK

#### Part List: WF320356AAK