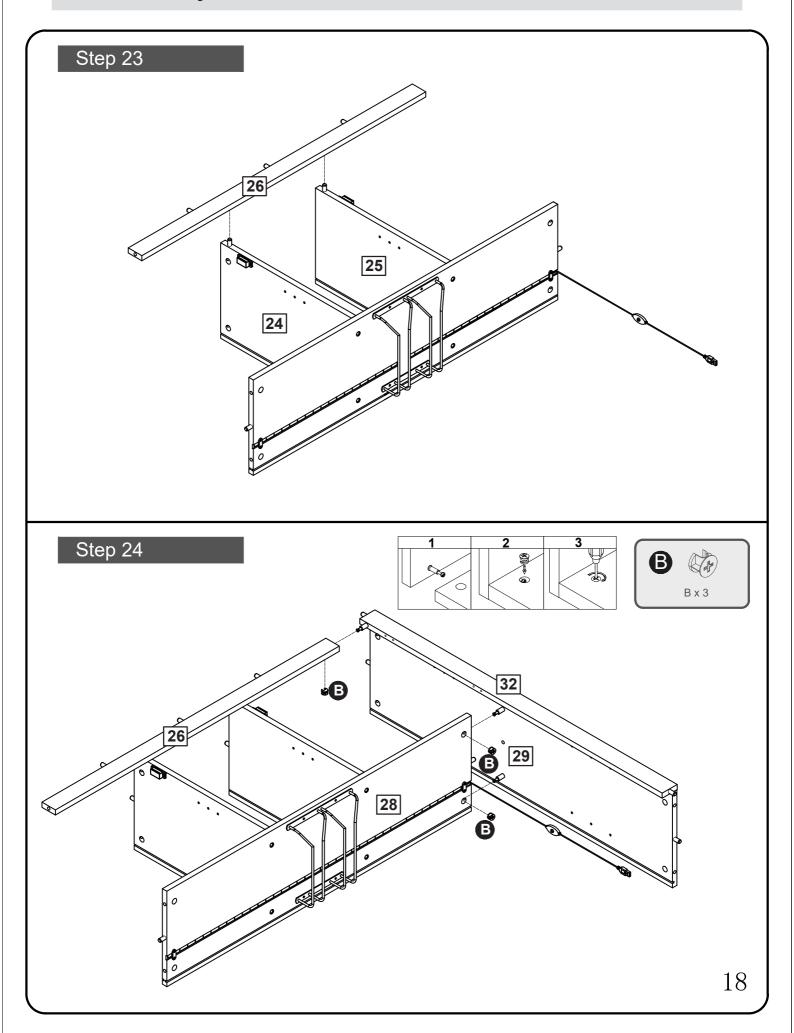

The screws length is measured from the head to the point (30mm screw shown).

17

Step 26

Step 39

Step 40