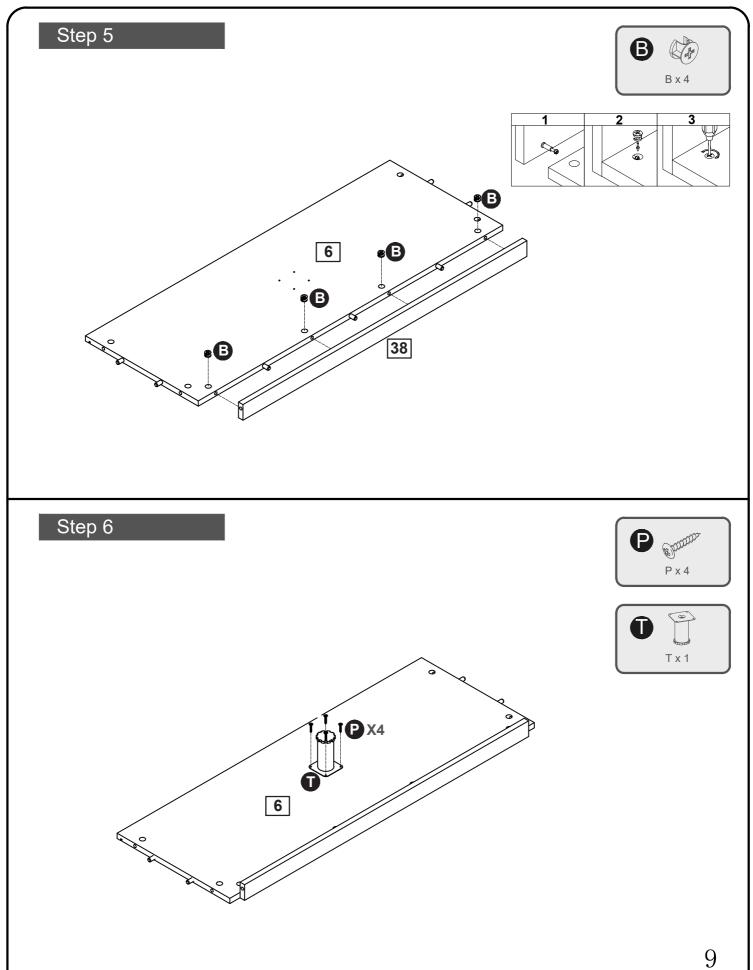

| Socket x1                    |
|                                                                                                                                                      |                              |
| 3.5*14mm Screw x 2 Hex Key M4 x                                                                                                                      |                              |



Phillips screwdriver (medium & large)

#### Ruler - Use this ruler to help correctly identify the screws

0 5 10 15 20 25 30 35 40 45 50 55 60 65 70 75 80 85 90 95 100 105 110 115 120 125 130 135 140 145 150 155 160 165 170  $\frac{1}{1000}$ 

The screws length is measured from the head to the point (30mm screw shown).

























17





Step 26

















Step 39











Step 40















#### Step 53





#### ATTENTION:

For safety and stability, we suggest you have to secure the anti tip accessories to the wall to prevent tipping, injury, and property damage.





Step 54