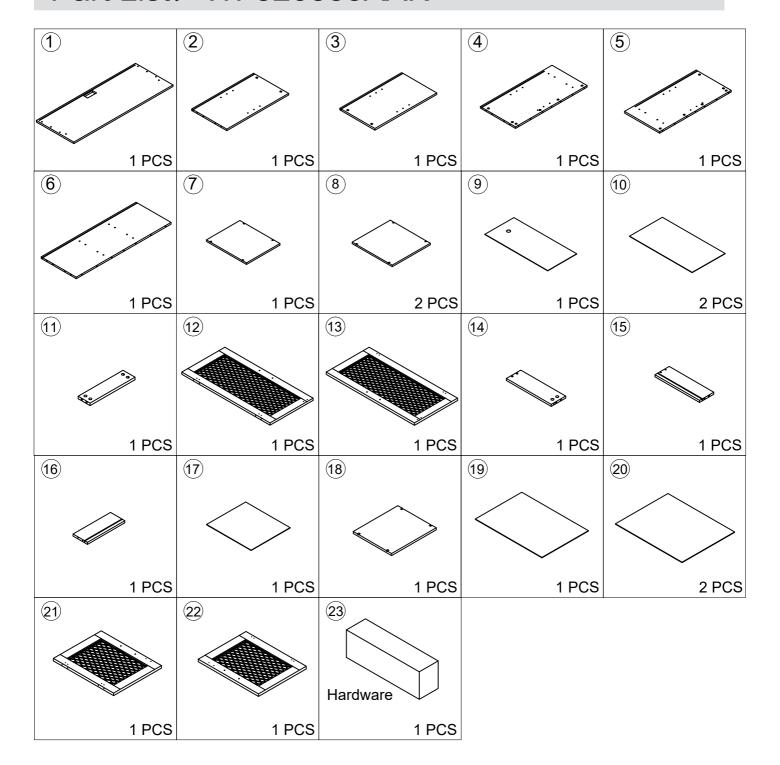

ems on top of the furniture, unless the furniture has been designed for this purpose

please note that only the anti tip strap is provided.

You will need to provide wall plugs and screws applicable for your wall type

#### **Using Camlocks**

#### Step 1

Connect the male camlock as diected in the assembly instructions using a scewdriver.



#### Step 2

Push the male camlock into the entry hole.



#### Step 3

Insert the femle camlock as shown in the instruction.

Note: ensure that the arrow on the top of the camlock points towards the entry hole for the male camlock.



#### Step 4

Turn the female camlock clockwise with a screwdriver.

You should feel a click when the camlock is locked in place.

The joint is now secure.



#### Step 1



#### Step 2





#### Part List: WF320355AAK



#### Part List: WF320356AAK



#### Hardware list: WF320355AAK

#### Please check you have all the panels listed below

**Note:** The quantitie below are the correcet amount to complete the assembly. In some cases more fittings may be supplied than are required.

| Handle & Fixings x 4  Handle & Fixings x 4  Handle & Fixings x 4  P  4*14mm Screw x 8  Magnet Touch  Adjustable Foo                                  | W x 8 Door Hinge x 8         |
|------------------------------------------------------------------------------------------------------------------------------------------------------|------------------------------|
| Orawer slider 12" X 1  3*12mm Screw 3*14mm Screw x 68  3*16mm Screw 4*30mm Screw x 4  Adjustable Form 1010mm x1  Adjustable Form                     | w x 8 Door Hi