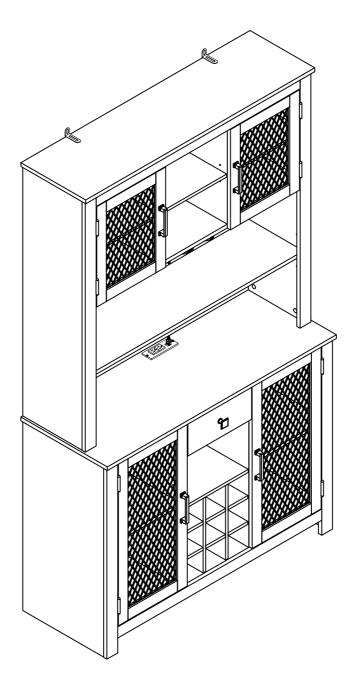

#### Step 53

#### ATTENTION:

For safety and stability, we suggest you have to secure the anti tip accessories to the wall to prevent tipping, injury, and property damage.

Step 54