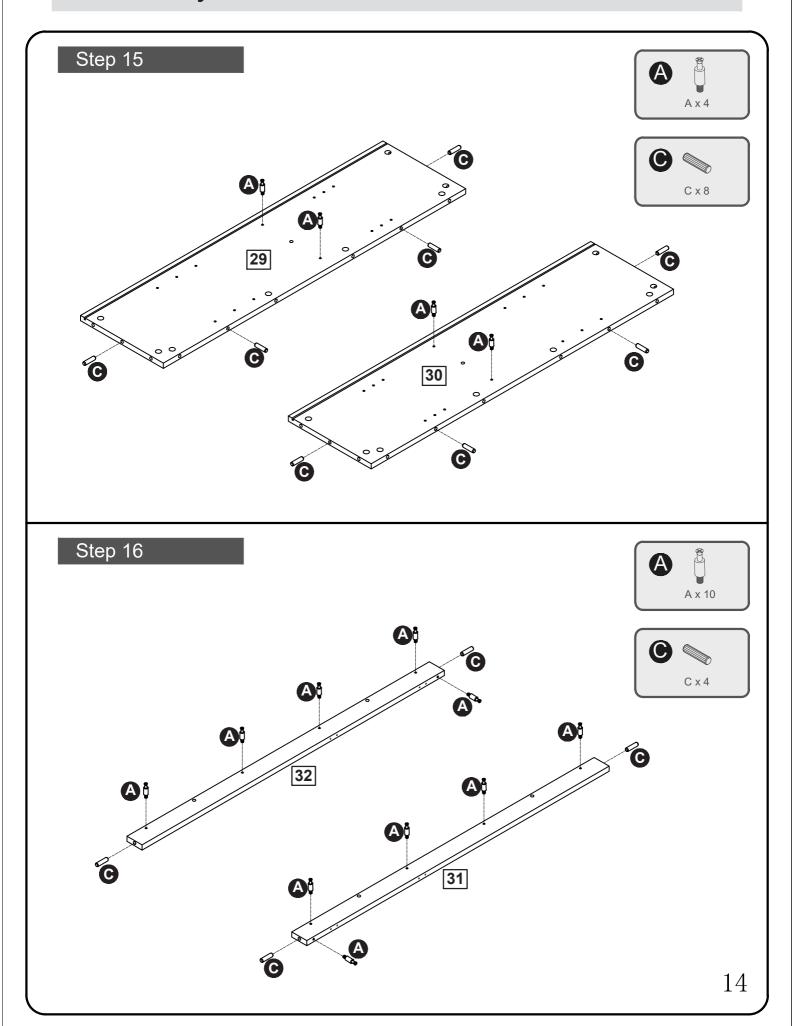

| Socket x1                    |
|                                                                                                                                                      |                              |
| 3.5*14mm Screw x 2 Hex Key M4 x                                                                                                                      |                              |



Phillips screwdriver (medium & large)

#### Ruler - Use this ruler to help correctly identify the screws

0 5 10 15 20 25 30 35 40 45 50 55 60 65 70 75 80 85 90 95 100 105 110 115 120 125 130 135 140 145 150 155 160 165 170  $\frac{1}{1000}$ 

The screws length is measured from the head to the point (30mm screw shown).

























17





Step 26

















Step 39











Step 40















#### Step 53





#### ATTENTION:

For safety and stability, we suggest you have to secure the anti tip accessories to the wall to prevent tipping, injury, and property damage.





Step 54