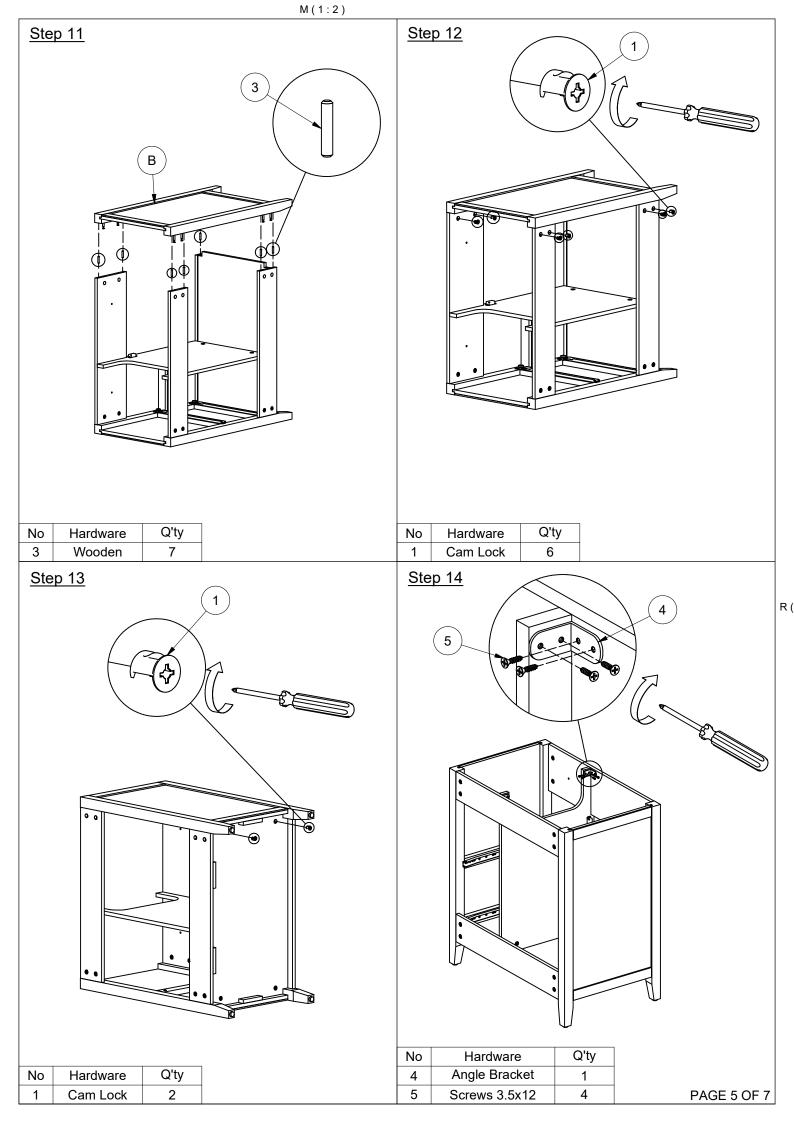

## ASSEMBLY INSTRUCTION:

- 1. Remove hadware from box and sort by size.
- 2. Please check to see that all hardware and parts are present prior start of assembly.

3. Please follow attached instruction in the sme sequence as numbered asure fast and aesy assemblly.