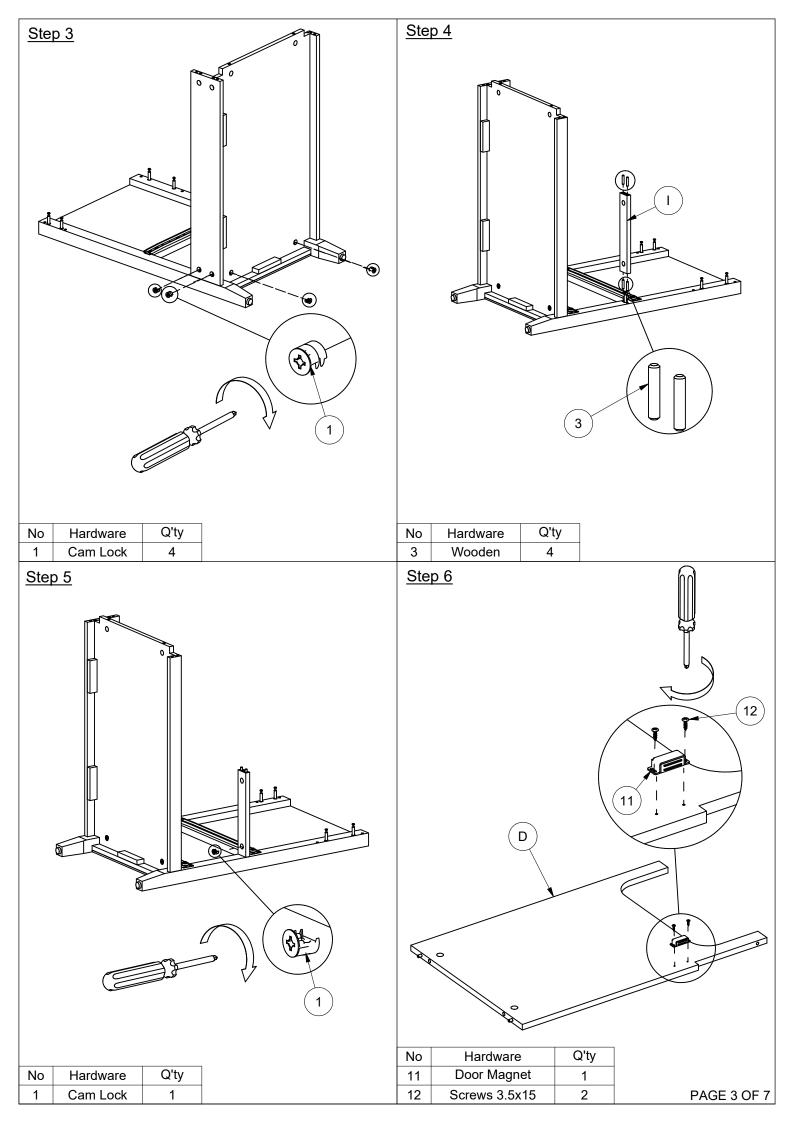

## ASSEMBLY INSTRUCTION:

- 1. Remove hadware from box and sort by size.
- 2. Please check to see that all hardware and parts are present prior start of assembly.

3. Please follow attached instruction in the sme sequence as numbered asure fast and aesy assemblly.

| 110. | naruware     |                | Quy |
|------|--------------|----------------|-----|
| 1    | (E)          | Cam Lock       | 20  |
| 2    | an m         | Cam Lock Screw | 20  |
| 3    |              | Wooden         | 38  |
| 4    |              | Angle Bracket  | 2   |
| 5    | Se anti-     | Srews Ø3.5x12  | 8   |
| 6    | 00           | Knob           | 5   |
| 7    |              | Srews Ø4x20    | 3   |
| 8    |              | Srews Ø4x25    | 2   |
| 9    | <b>Brane</b> | Srews Ø3x15    | 4   |
| 10   | OTAL         | Srews Ø4x25    | 16  |
| 11   |              | Door Magnet    | 1   |
| 12   | Orner        | Srews Ø3.5x15  | 2   |
|      |              | Not Included   |     |