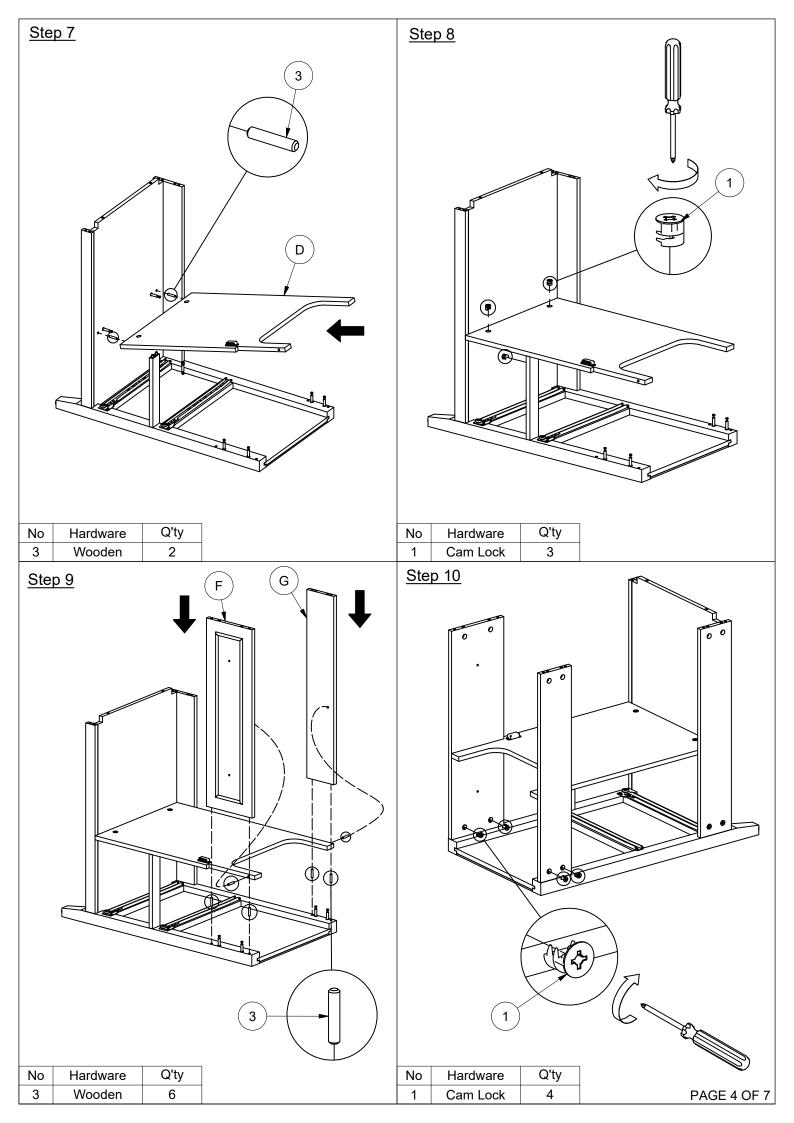

## ASSEMBLY INSTRUCTION:

- 1. Remove hadware from box and sort by size.
- 2. Please check to see that all hardware and parts are present prior start of assembly.

3. Please follow attached instruction in the sme sequence as numbered asure fast and aesy assemblly.

| 110. | naruware     |                | Quy |
|------|--------------|----------------|-----|
| 1    | (E)          | Cam Lock       | 20  |
| 2    | an m         | Cam Lock Screw | 20  |
| 3    |              | Wooden         | 38  |
| 4    |              | Angle Bracket  | 2   |
| 5    | Se anti-     | Srews Ø3.5x12  | 8   |
| 6    | 00           | Knob           | 5   |
| 7    |              | Srews Ø4x20    | 3   |
| 8    |              | Srews Ø4x25    | 2   |
| 9    | <b>Brane</b> | Srews Ø3x15    | 4   |
| 10   | OTAL         | Srews Ø4x25    | 16  |
| 11   |              | Door Magnet    | 1   |
| 12   | Orner        | Srews Ø3.5x15  | 2   |
|      |              | Not Included   |     |