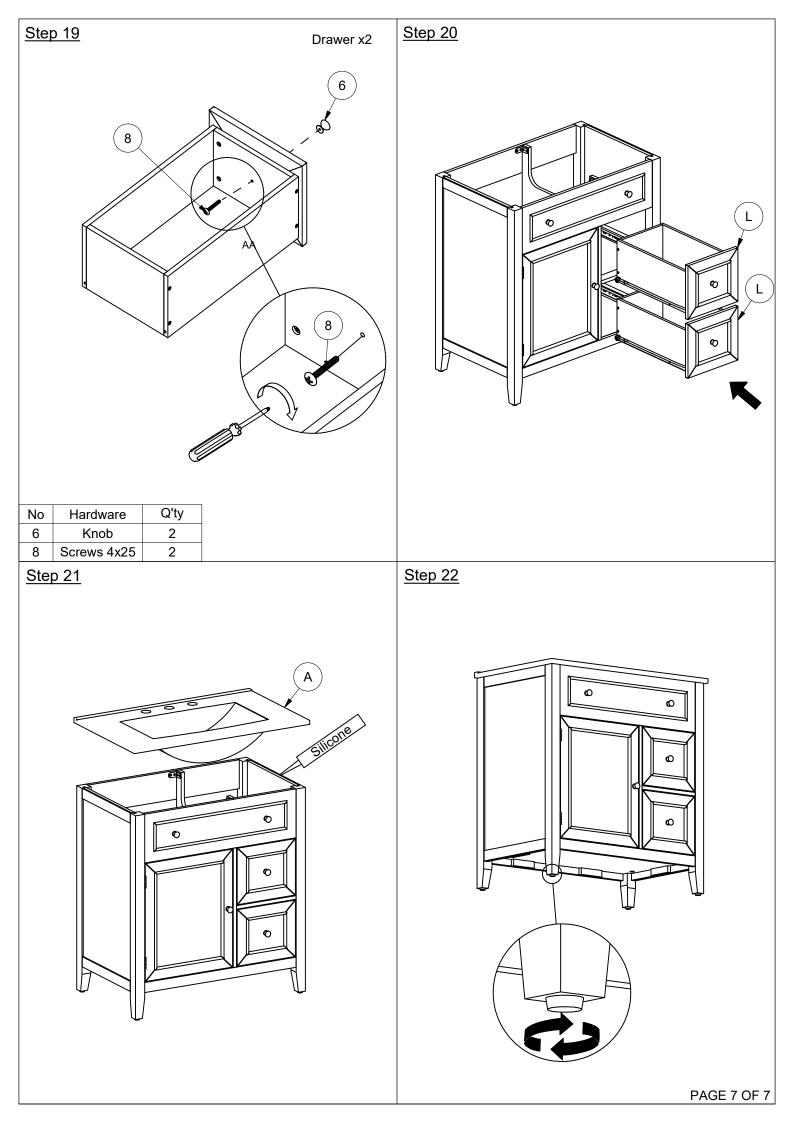

## ASSEMBLY INSTRUCTION:

- 1. Remove hadware from box and sort by size.
- 2. Please check to see that all hardware and parts are present prior start of assembly.

3. Please follow attached instruction in the sme sequence as numbered asure fast and aesy assemblly.