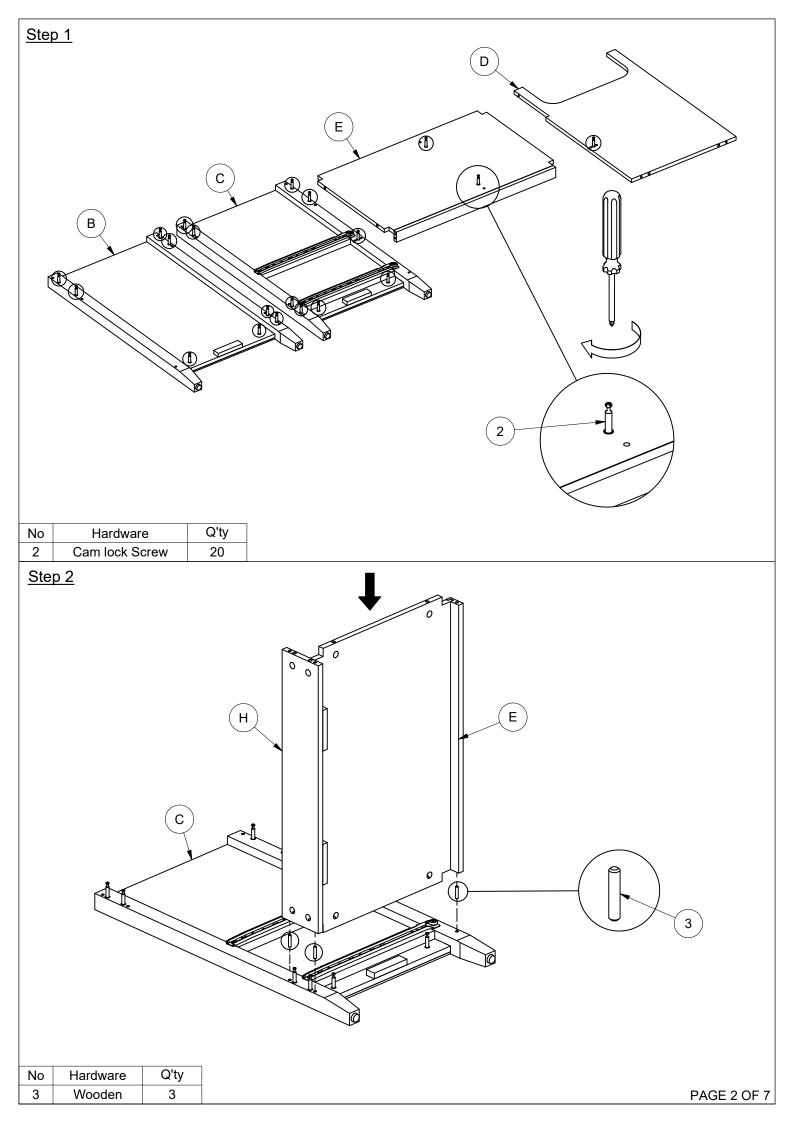

## ASSEMBLY INSTRUCTION:

- 1. Remove hadware from box and sort by size.
- 2. Please check to see that all hardware and parts are present prior start of assembly.

3. Please follow attached instruction in the sme sequence as numbered asure fast and aesy assemblly.

| 110. | naruware     |                | Quy |
|------|--------------|----------------|-----|
| 1    | (E)          | Cam Lock       | 20  |
| 2    | an m         | Cam Lock Screw | 20  |
| 3    |              | Wooden         | 38  |
| 4    |              | Angle Bracket  | 2   |
| 5    | Se anti-     | Srews Ø3.5x12  | 8   |
| 6    | 00           | Knob           | 5   |
| 7    |              | Srews Ø4x20    | 3   |
| 8    |              | Srews Ø4x25    | 2   |
| 9    | <b>Brane</b> | Srews Ø3x15    | 4   |
| 10   | OTAL         | Srews Ø4x25    | 16  |
| 11   |              | Door Magnet    | 1   |
| 12   | Orner        | Srews Ø3.5x15  | 2   |
|      |              | Not Included   |     |