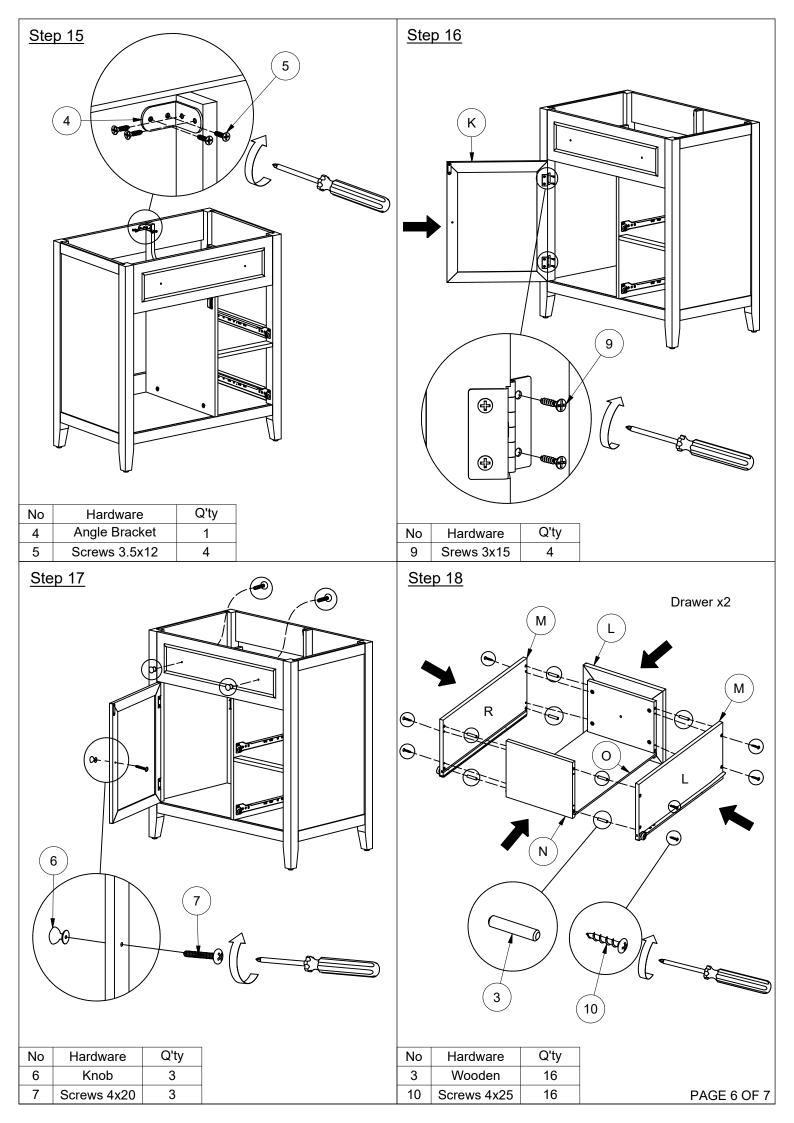

## ASSEMBLY INSTRUCTION:

- 1. Remove hadware from box and sort by size.
- 2. Please check to see that all hardware and parts are present prior start of assembly.

3. Please follow attached instruction in the sme sequence as numbered asure fast and aesy assemblly.