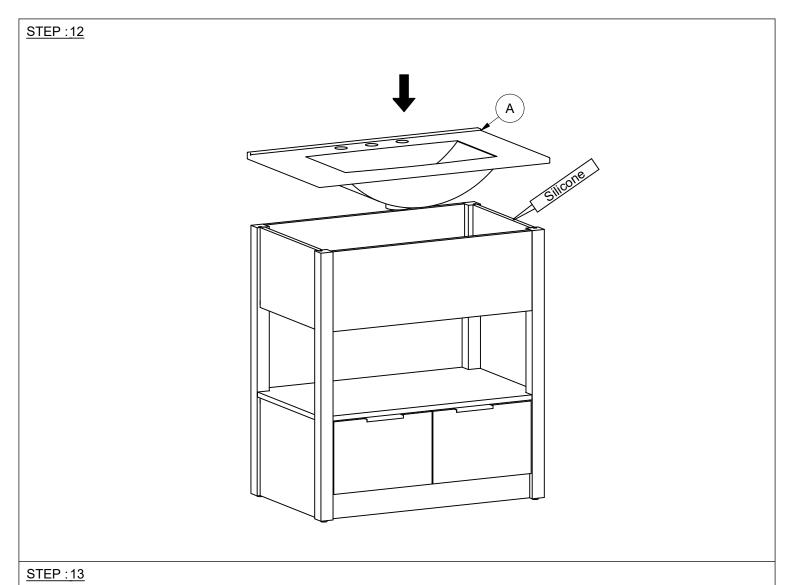

| No. | Component  |                  | Q'ty |
|-----|------------|------------------|------|
| Α   |            | Sink             | 1    |
| В   |            | Side Panel-Left  | 1    |
| С   |            | Side Panel-Right | 1    |
| D   |            | Plinth           | 1    |
| Е   |            | Fake drawer      | 1    |
| F   |            | Back Panel       | 1    |
| G   |            | Back Panel       | 1    |
| Н   |            | Middle Panel     | 1    |
| I   |            | Middle Panel     | 1    |
| K   | L          | Drawer Front     | 2    |
| L   |            | Drawer Side      | 4    |
| М   |            | Drawer Back      | 2    |
| N   | $\Diamond$ | Drawer Bottom    | 2    |