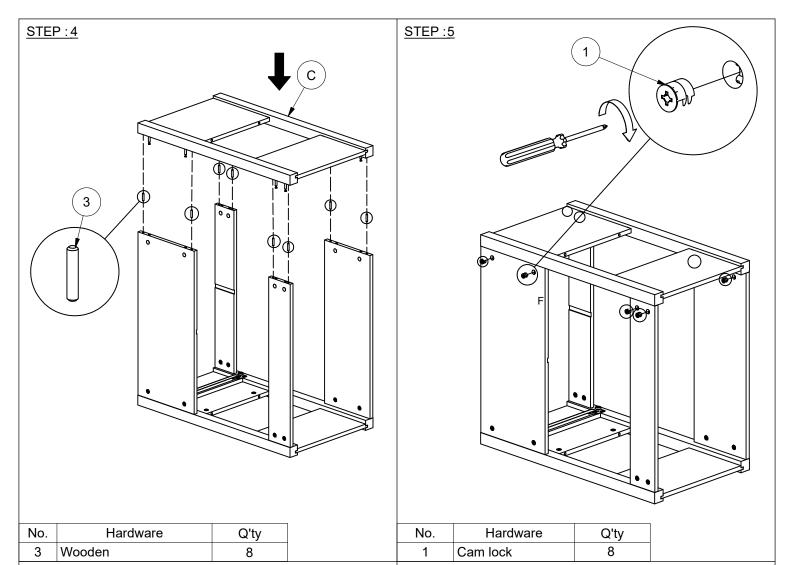

| No. | Hardwaret   |                | Q'ty |
|-----|-------------|----------------|------|
| 1   |             | Cam Lock       | 22   |
| 2   | CT M        | Cam Lock Screw | 22   |
| 3   |             | Wooden         | 32   |
| 4   | Octor       | Srews Ø4x25    | 16   |
| 5   |             | Handles        | 2    |
| 6   | <b>Dame</b> | Srews Ø3x12    | 4    |
|     |             | Not Included   |      |

No.

Hardware

Cam lock

Q'ty

8

PAGE 2 OF 5

Q'ty

No.