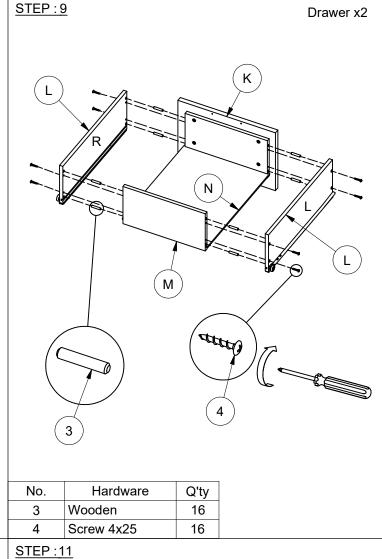

|            | Middle Panel     | 1    |
| I   |            | Middle Panel     | 1    |
| K   | L          | Drawer Front     | 2    |
| L   |            | Drawer Side      | 4    |
| М   |            | Drawer Back      | 2    |
| N   | $\Diamond$ | Drawer Bottom    | 2    |

| No. | Hardwaret   |                | Q'ty |
|-----|-------------|----------------|------|
| 1   |             | Cam Lock       | 22   |
| 2   | CT M        | Cam Lock Screw | 22   |
| 3   |             | Wooden         | 32   |
| 4   | Octor       | Srews Ø4x25    | 16   |
| 5   |             | Handles        | 2    |
| 6   | <b>Dame</b> | Srews Ø3x12    | 4    |
|     |             | Not Included   |      |



No.

Hardware

Cam lock

Q'ty

8

PAGE 2 OF 5

Q'ty

No.

3

Hardware

Wooden







<u>STEP:7</u>









Q'ty

2

4

Hardware

Handles

Screw 3x12

No. 5

6