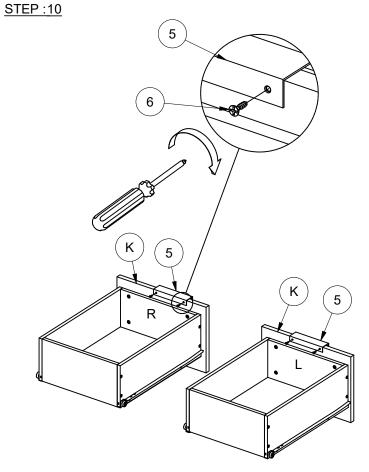

|            | Middle Panel     | 1    |
| I   |            | Middle Panel     | 1    |
| K   | L          | Drawer Front     | 2    |
| L   |            | Drawer Side      | 4    |
| М   |            | Drawer Back      | 2    |
| N   | $\Diamond$ | Drawer Bottom    | 2    |

| No. | Hardwaret   |                | Q'ty |
|-----|-------------|----------------|------|
| 1   |             | Cam Lock       | 22   |
| 2   | CT M        | Cam Lock Screw | 22   |
| 3   |             | Wooden         | 32   |
| 4   | Octor       | Srews Ø4x25    | 16   |
| 5   |             | Handles        | 2    |
| 6   | <b>Dame</b> | Srews Ø3x12    | 4    |
|     |             | Not Included   |      |



No.

Hardware

Cam lock

Q'ty

8

PAGE 2 OF 5

Q'ty

No.

3

Hardware

Wooden







<u>STEP:7</u>









Q'ty

2

4

Hardware

Handles

Screw 3x12

No. 5

6