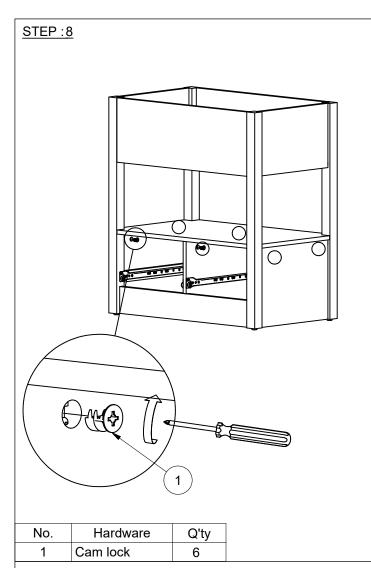

Н   |            | Middle Panel     | 1    |
| I   |            | Middle Panel     | 1    |
| K   | L          | Drawer Front     | 2    |
| L   |            | Drawer Side      | 4    |
| М   |            | Drawer Back      | 2    |
| N   | $\Diamond$ | Drawer Bottom    | 2    |

| No. | Hardwaret   |                | Q'ty |
|-----|-------------|----------------|------|
| 1   |             | Cam Lock       | 22   |
| 2   | CT M        | Cam Lock Screw | 22   |
| 3   |             | Wooden         | 32   |
| 4   | Octor       | Srews Ø4x25    | 16   |
| 5   |             | Handles        | 2    |
| 6   | <b>Dame</b> | Srews Ø3x12    | 4    |
|     |             | Not Included   |      |



No.

Hardware

Cam lock

Q'ty

8

PAGE 2 OF 5

Q'ty

No.

3

Hardware

Wooden







<u>STEP:7</u>









Q'ty

2

4

Hardware

Handles

Screw 3x12

No. 5

6