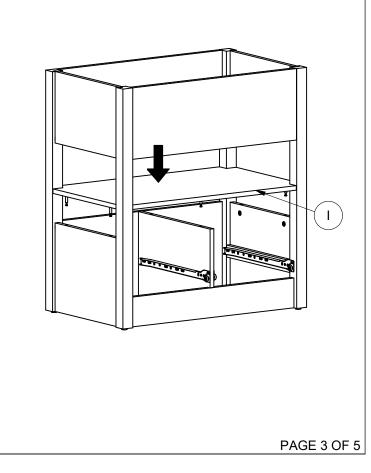

| Н   |            | Middle Panel     | 1    |
| I   |            | Middle Panel     | 1    |
| K   | L          | Drawer Front     | 2    |
| L   |            | Drawer Side      | 4    |
| М   |            | Drawer Back      | 2    |
| N   | $\Diamond$ | Drawer Bottom    | 2    |

| No. | Hardwaret   |                | Q'ty |
|-----|-------------|----------------|------|
| 1   |             | Cam Lock       | 22   |
| 2   | CT M        | Cam Lock Screw | 22   |
| 3   |             | Wooden         | 32   |
| 4   | Octor       | Srews Ø4x25    | 16   |
| 5   |             | Handles        | 2    |
| 6   | <b>Dame</b> | Srews Ø3x12    | 4    |
|     |             | Not Included   |      |



No.

Hardware

Cam lock

Q'ty

8

PAGE 2 OF 5

Q'ty

No.

3

Hardware

Wooden







<u>STEP:7</u>









Q'ty

2

4

Hardware

Handles

Screw 3x12

No. 5

6