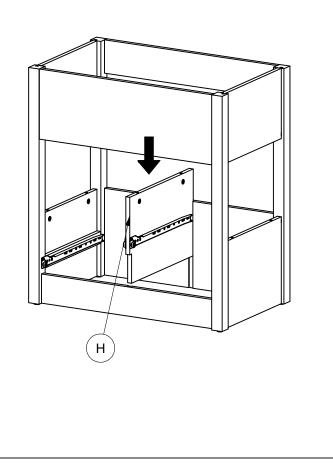

l       | 1    |
| Н   |            | Middle Panel     | 1    |
| I   |            | Middle Panel     | 1    |
| K   | L          | Drawer Front     | 2    |
| L   |            | Drawer Side      | 4    |
| М   |            | Drawer Back      | 2    |
| N   | $\Diamond$ | Drawer Bottom    | 2    |

| No. | Hardwaret   |                | Q'ty |
|-----|-------------|----------------|------|
| 1   |             | Cam Lock       | 22   |
| 2   | CT M        | Cam Lock Screw | 22   |
| 3   |             | Wooden         | 32   |
| 4   | Octor       | Srews Ø4x25    | 16   |
| 5   |             | Handles        | 2    |
| 6   | <b>Dame</b> | Srews Ø3x12    | 4    |
|     |             | Not Included   |      |



No.

Hardware

Cam lock

Q'ty

8

PAGE 2 OF 5

Q'ty

No.

3

Hardware

Wooden







<u>STEP:7</u>









Q'ty

2

4

Hardware

Handles

Screw 3x12

No. 5

6