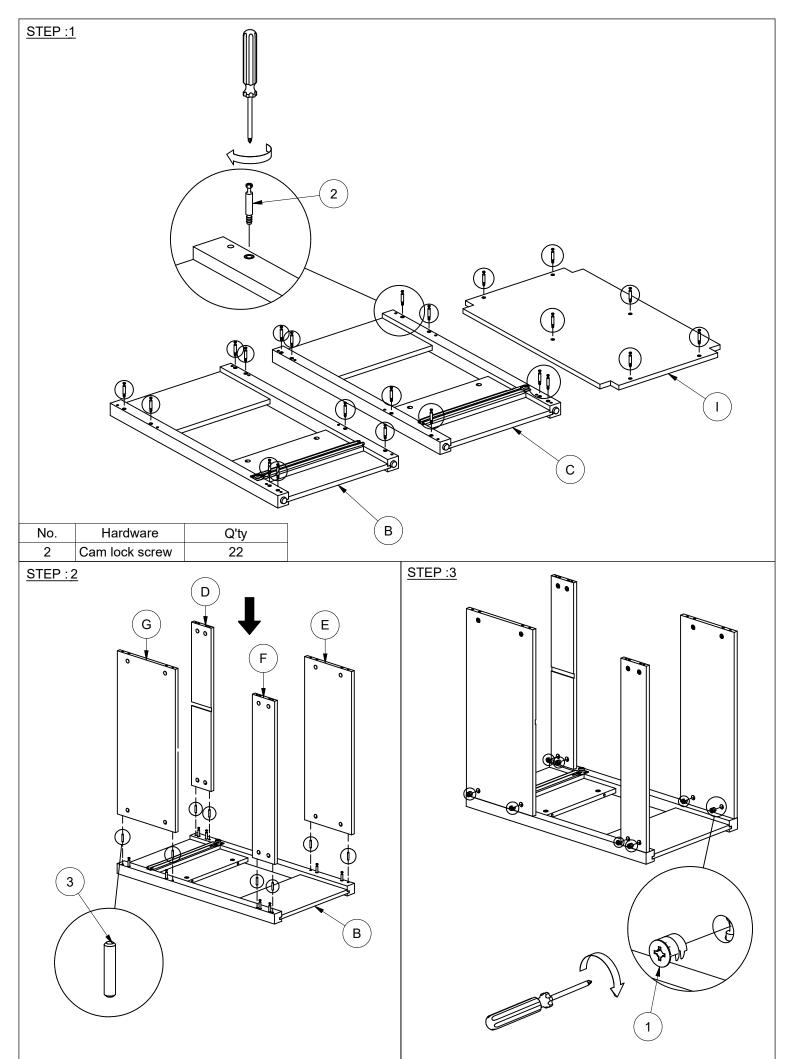

| No. | Hardwaret   |                | Q'ty |
|-----|-------------|----------------|------|
| 1   |             | Cam Lock       | 22   |
| 2   | CT M        | Cam Lock Screw | 22   |
| 3   |             | Wooden         | 32   |
| 4   | Octor       | Srews Ø4x25    | 16   |
| 5   |             | Handles        | 2    |
| 6   | <b>Dame</b> | Srews Ø3x12    | 4    |
|     |             | Not Included   |      |