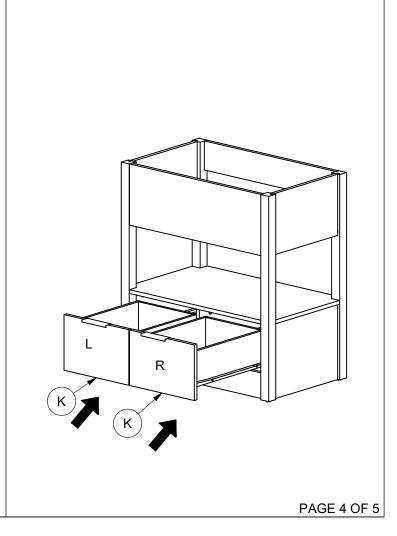

| No. | Component  |                  | Q'ty |
|-----|------------|------------------|------|
| Α   |            | Sink             | 1    |
| В   |            | Side Panel-Left  | 1    |
| С   |            | Side Panel-Right | 1    |
| D   |            | Plinth           | 1    |
| Е   |            | Fake drawer      | 1    |
| F   |            | Back Panel       | 1    |
| G   |            | Back Panel       | 1    |
| Н   |            | Middle Panel     | 1    |
| I   |            | Middle Panel     | 1    |
| K   | L          | Drawer Front     | 2    |
| L   |            | Drawer Side      | 4    |
| М   |            | Drawer Back      | 2    |
| N   | $\Diamond$ | Drawer Bottom    | 2    |