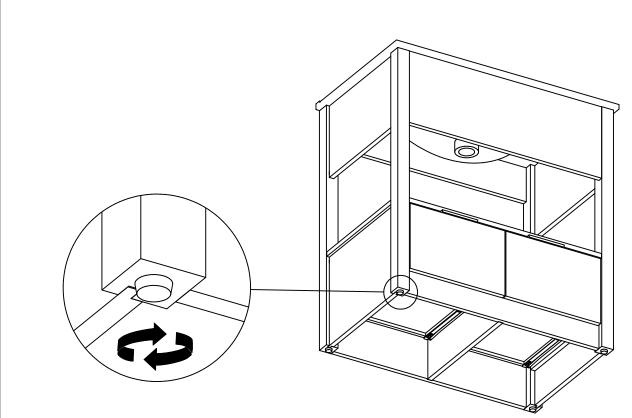

| No. | Component  |                  | Q'ty |
|-----|------------|------------------|------|
| Α   |            | Sink             | 1    |
| В   |            | Side Panel-Left  | 1    |
| С   |            | Side Panel-Right | 1    |
| D   |            | Plinth           | 1    |
| Е   |            | Fake drawer      | 1    |
| F   |            | Back Panel       | 1    |
| G   |            | Back Panel       | 1    |
| Н   |            | Middle Panel     | 1    |
| I   |            | Middle Panel     | 1    |
| K   | L          | Drawer Front     | 2    |
| L   |            | Drawer Side      | 4    |
| М   |            | Drawer Back      | 2    |
| N   | $\Diamond$ | Drawer Bottom    | 2    |