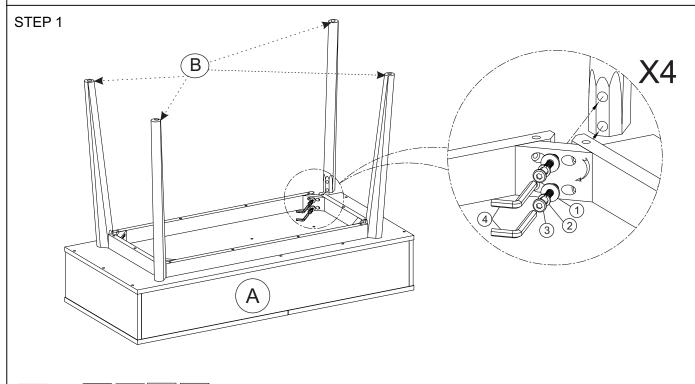

#### **ITEM NO. WF 305498 MAKEUP VANITY**

ASSEMBLY TOOLS REQUIRED ( NOT INCLUDED)

PLEASE BE CAREFUL DO NOT DAMAGE THE HOLE POSITION WHEN YOU USE POWERTOOLS!

A x1 B x4 1x8 2x8 3x8 4x1