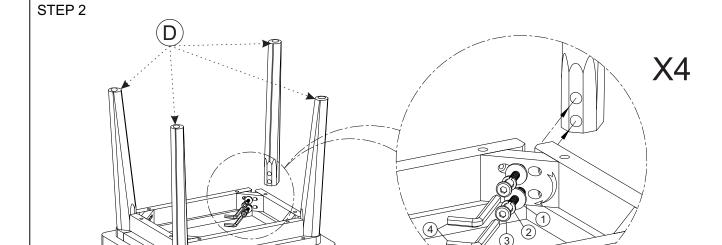

#### **ITEM NO. WF 305498 MAKEUP VANITY**

ASSEMBLY TOOLS REQUIRED ( NOT INCLUDED)

PLEASE BE CAREFUL DO NOT DAMAGE THE HOLE POSITION WHEN YOU USE POWERTOOLS!

A x1 B x4 1x8 2x8 3x8 4x1