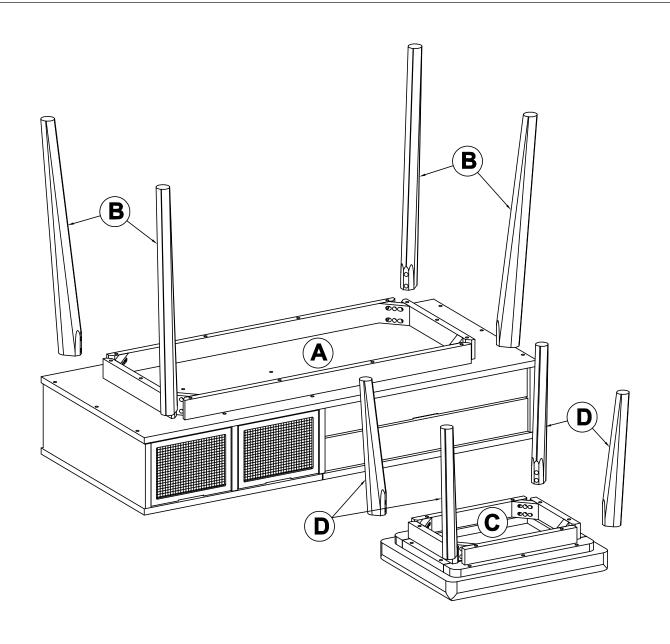

#### **ITEM NO. WF 305498 MAKEUP VANITY**

ASSEMBLY TOOLS REQUIRED ( NOT INCLUDED)

PLEASE BE CAREFUL DO NOT DAMAGE THE HOLE POSITION WHEN YOU USE POWERTOOLS!

A x1 B x4 1x8 2x8 3x8 4x1