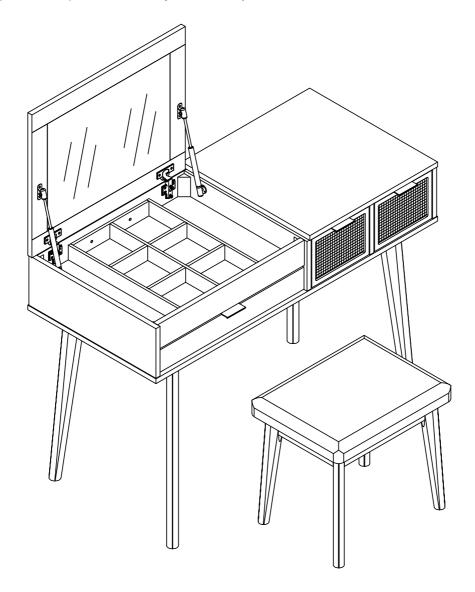

# ITEM NO. WF 305498 MAKEUP VANITY

Thank you for purchasing this quality product. Be sure to check all packing materials carefully for small parts, which may have come loose inside the carton during shipment. Identify and count all items and compare with the PARTS LIST and/or HARDWARE LIST shown below.

# ITEM NO. WF 305498 MAKEUP VANITY