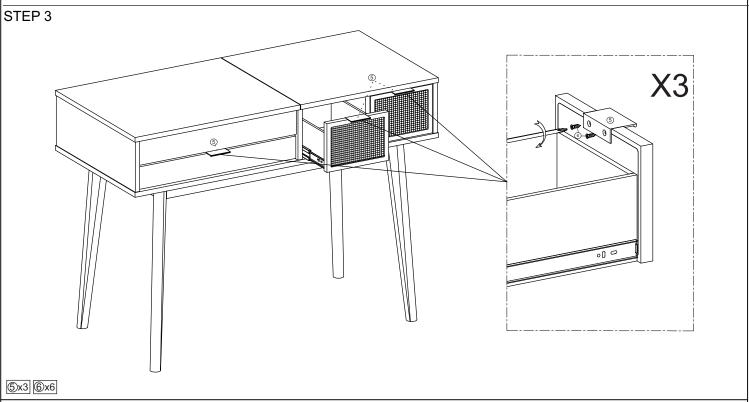

## ITEM NO. WF 305498 MAKEUP VANITY

ASSEMBLY TOOLS REQUIRED ( NOT INCLUDED)

**MADE IN VIETNAM** 

PAGE: 5 OF 5

7x2 8x2 9x2 10x2 11x1