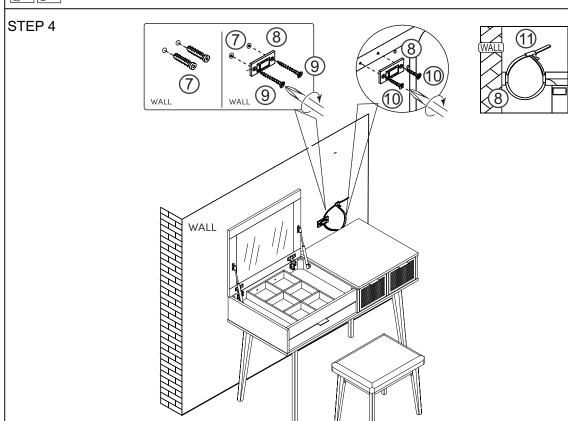

#### HARDWARE LIST

| NO. | COMPONENT                                       | SKETCH             | QTY.   |
|-----|-------------------------------------------------|--------------------|--------|
| 1   | FLAT WASHER<br>1/4" DIA.                        |                    | 16 PCS |
| 2   | SPRING<br>WASHER<br>1/4" DIA.                   |                    | 16 PCS |
| 3   | BOLT<br>1/4"x 2 2/5"                            |                    | 16 PCS |
| 4   | ALLEN KEY<br>M4                                 |                    | 1 PC   |
| 5   | HANDLE                                          |                    | 3 PCS  |
| 6   | WOOD SCREW<br>#3 x 15mm L                       | <b>D</b> IIID      | 6 PCS  |
| 7   | Plastic Bracket<br>( Anti-Tip Kit)              |                    | 2 PCS  |
| 8   | Plastic Anchor<br>( Anti-Tip Kit)               |                    | 2 PCS  |
| 9   | LONG SCREW<br>#4 x 40mm L<br>( Anti-Tip Kit)    | √ <i>IIIIIIIII</i> | 2 PCS  |
| 10  | SHORT SCREW<br>#3.5 x 15mm L<br>( Anti-Tip Kit) | atttt(             | 2PCS   |
| 11  | Plastic Strap<br>( Anti-Tip Kit)                |                    | 1PC    |

## ITEM NO. WF 305498 MAKEUP VANITY

ASSEMBLY TOOLS REQUIRED ( NOT INCLUDED)

**MADE IN VIETNAM** 

PAGE: 5 OF 5

7x2 8x2 9x2 10x2 11x1