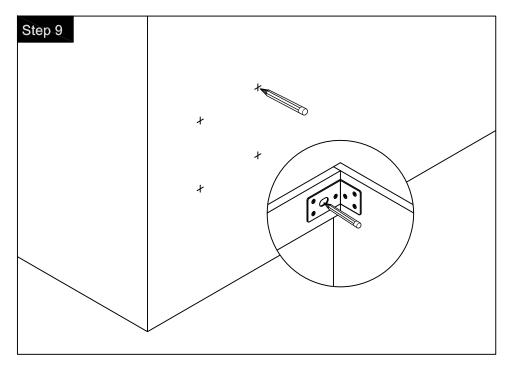

## Hardware

| NO. | Draw                                                                                                                                                                                                                                                                                                                                                                                                                                                                                                                                                                                                                                                                                                                                                                                                                                                                                                                                                                                                                                                                                                                                                                                                                                                                                                                                                                                                                                                                                                                                                                                                                                                                                                                                                                                                                                                                                                                                                                                                                                                                                                                      | QTY | NO. | Draw                         | QTY |
|-----|---------------------------------------------------------------------------------------------------------------------------------------------------------------------------------------------------------------------------------------------------------------------------------------------------------------------------------------------------------------------------------------------------------------------------------------------------------------------------------------------------------------------------------------------------------------------------------------------------------------------------------------------------------------------------------------------------------------------------------------------------------------------------------------------------------------------------------------------------------------------------------------------------------------------------------------------------------------------------------------------------------------------------------------------------------------------------------------------------------------------------------------------------------------------------------------------------------------------------------------------------------------------------------------------------------------------------------------------------------------------------------------------------------------------------------------------------------------------------------------------------------------------------------------------------------------------------------------------------------------------------------------------------------------------------------------------------------------------------------------------------------------------------------------------------------------------------------------------------------------------------------------------------------------------------------------------------------------------------------------------------------------------------------------------------------------------------------------------------------------------------|-----|-----|------------------------------|-----|
| Α   | Screws Ø4x14mm                                                                                                                                                                                                                                                                                                                                                                                                                                                                                                                                                                                                                                                                                                                                                                                                                                                                                                                                                                                                                                                                                                                                                                                                                                                                                                                                                                                                                                                                                                                                                                                                                                                                                                                                                                                                                                                                                                                                                                                                                                                                                                            | 44  | G   | Bracket (53x70x44mm)         | 2   |
| В   | €≔                                                                                                                                                                                                                                                                                                                                                                                                                                                                                                                                                                                                                                                                                                                                                                                                                                                                                                                                                                                                                                                                                                                                                                                                                                                                                                                                                                                                                                                                                                                                                                                                                                                                                                                                                                                                                                                                                                                                                                                                                                                                                                                        | 17  | Н   | Bracket (19x19x35mm)         | 2   |
| С   | ▼  Two-in-one connector  Two-in-one con | 17  | I   | Hinges                       | 4   |
| D   | Wood plug                                                                                                                                                                                                                                                                                                                                                                                                                                                                                                                                                                                                                                                                                                                                                                                                                                                                                                                                                                                                                                                                                                                                                                                                                                                                                                                                                                                                                                                                                                                                                                                                                                                                                                                                                                                                                                                                                                                                                                                                                                                                                                                 | 4   | J   | Anti-collision gasket        | 2   |
| E   | Plastic anchor(Ø10mm)                                                                                                                                                                                                                                                                                                                                                                                                                                                                                                                                                                                                                                                                                                                                                                                                                                                                                                                                                                                                                                                                                                                                                                                                                                                                                                                                                                                                                                                                                                                                                                                                                                                                                                                                                                                                                                                                                                                                                                                                                                                                                                     | 4   | K   | <del>ତ</del><br>Door stopper | 2   |
| F   | O Corews for fix on the wall                                                                                                                                                                                                                                                                                                                                                                                                                                                                                                                                                                                                                                                                                                                                                                                                                                                                                                                                                                                                                                                                                                                                                                                                                                                                                                                                                                                                                                                                                                                                                                                                                                                                                                                                                                                                                                                                                                                                                                                                                                                                                              | 4   | L   | Screwdriver                  | 1   |