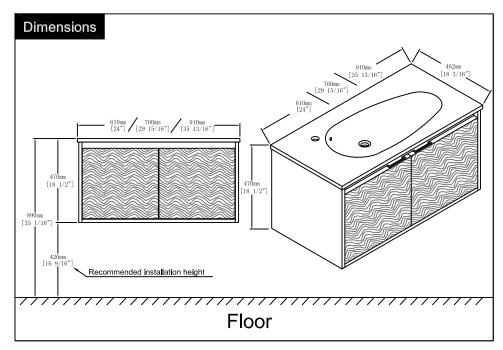

| 4   | L   | Screwdriver                  | 1   |





## CARE CLEANING AND MAINTENANCE

- 1. Dust regularly with a soft, dry cloth.
- 2. Avoid the use of all chemicals household cleaners, abrasives, or cleaners that contain lemon, vinegar, or other acids that may damage the finish.
- 3.Excessive exposure to sunlight and extreme changes in temperature and moisture can damage wood furniture.
- 4. The sink top is resilient, but care needs to be taken to preserve its appearance.
- 5.Do not place hot appliances, such as curling irons and hot hair dryers directly on the countertop. Wipe spills immediately.