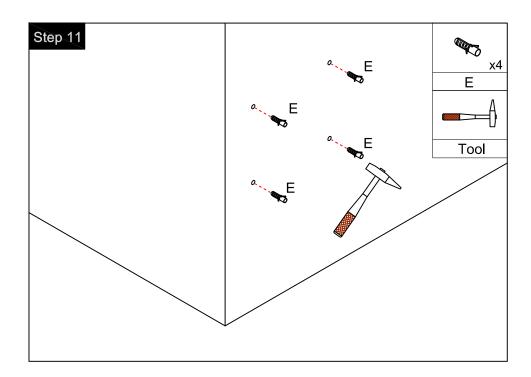

## Hardware

| NO. | Draw                                                                                                                                                                                                                                                                                                                                                                                                                                                                                                                                                                                                                                                                                                                                                                                                                                                                                                                                                                                                                                                                                                                                                                                                                                                                                                                                                                                                                                                                                                                                                                                                                                                                                                                                                                                                                                                                                                                                                                                                                                                                                                                      | QTY | NO. | Draw                         | QTY |
|-----|---------------------------------------------------------------------------------------------------------------------------------------------------------------------------------------------------------------------------------------------------------------------------------------------------------------------------------------------------------------------------------------------------------------------------------------------------------------------------------------------------------------------------------------------------------------------------------------------------------------------------------------------------------------------------------------------------------------------------------------------------------------------------------------------------------------------------------------------------------------------------------------------------------------------------------------------------------------------------------------------------------------------------------------------------------------------------------------------------------------------------------------------------------------------------------------------------------------------------------------------------------------------------------------------------------------------------------------------------------------------------------------------------------------------------------------------------------------------------------------------------------------------------------------------------------------------------------------------------------------------------------------------------------------------------------------------------------------------------------------------------------------------------------------------------------------------------------------------------------------------------------------------------------------------------------------------------------------------------------------------------------------------------------------------------------------------------------------------------------------------------|-----|-----|------------------------------|-----|
| Α   | Screws Ø4x14mm                                                                                                                                                                                                                                                                                                                                                                                                                                                                                                                                                                                                                                                                                                                                                                                                                                                                                                                                                                                                                                                                                                                                                                                                                                                                                                                                                                                                                                                                                                                                                                                                                                                                                                                                                                                                                                                                                                                                                                                                                                                                                                            | 44  | G   | Bracket (53x70x44mm)         | 2   |
| В   | €≔                                                                                                                                                                                                                                                                                                                                                                                                                                                                                                                                                                                                                                                                                                                                                                                                                                                                                                                                                                                                                                                                                                                                                                                                                                                                                                                                                                                                                                                                                                                                                                                                                                                                                                                                                                                                                                                                                                                                                                                                                                                                                                                        | 17  | Н   | Bracket (19x19x35mm)         | 2   |
| С   | ▼  Two-in-one connector  Two-in-one con | 17  | I   | Hinges                       | 4   |
| D   | Wood plug                                                                                                                                                                                                                                                                                                                                                                                                                                                                                                                                                                                                                                                                                                                                                                                                                                                                                                                                                                                                                                                                                                                                                                                                                                                                                                                                                                                                                                                                                                                                                                                                                                                                                                                                                                                                                                                                                                                                                                                                                                                                                                                 | 4   | J   | Anti-collision gasket        | 2   |
| E   | Plastic anchor(Ø10mm)                                                                                                                                                                                                                                                                                                                                                                                                                                                                                                                                                                                                                                                                                                                                                                                                                                                                                                                                                                                                                                                                                                                                                                                                                                                                                                                                                                                                                                                                                                                                                                                                                                                                                                                                                                                                                                                                                                                                                                                                                                                                                                     | 4   | K   | <del>ତ</del><br>Door stopper | 2   |
| F   | O Corews for fix on the wall                                                                                                                                                                                                                                                                                                                                                                                                                                                                                                                                                                                                                                                                                                                                                                                                                                                                                                                                                                                                                                                                                                                                                                                                                                                                                                                                                                                                                                                                                                                                                                                                                                                                                                                                                                                                                                                                                                                                                                                                                                                                                              | 4   | L   | Screwdriver                  | 1   |