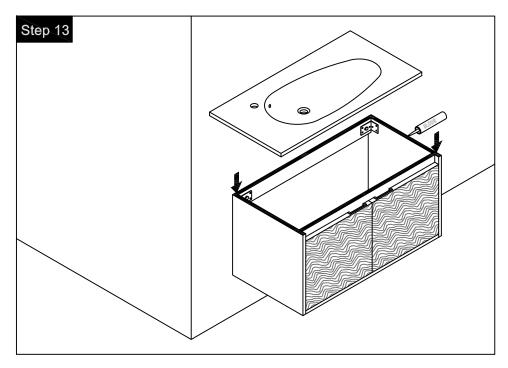

## Hardware

| NO. | Draw                                                                                                                                                                                                                                                                                                                                                                                                                                                                                                                                                                                                                                                                                                                                                                                                                                                                                                                                                                                                                                                                                                                                                                                                                                                                                                                                                                                                                                                                                                                                                                                                                                                                                                                                                                                                                                                                                                                                                                                                                                                                                                                      | QTY | NO. | Draw                         | QTY |
|-----|---------------------------------------------------------------------------------------------------------------------------------------------------------------------------------------------------------------------------------------------------------------------------------------------------------------------------------------------------------------------------------------------------------------------------------------------------------------------------------------------------------------------------------------------------------------------------------------------------------------------------------------------------------------------------------------------------------------------------------------------------------------------------------------------------------------------------------------------------------------------------------------------------------------------------------------------------------------------------------------------------------------------------------------------------------------------------------------------------------------------------------------------------------------------------------------------------------------------------------------------------------------------------------------------------------------------------------------------------------------------------------------------------------------------------------------------------------------------------------------------------------------------------------------------------------------------------------------------------------------------------------------------------------------------------------------------------------------------------------------------------------------------------------------------------------------------------------------------------------------------------------------------------------------------------------------------------------------------------------------------------------------------------------------------------------------------------------------------------------------------------|-----|-----|------------------------------|-----|
| Α   | Screws Ø4x14mm                                                                                                                                                                                                                                                                                                                                                                                                                                                                                                                                                                                                                                                                                                                                                                                                                                                                                                                                                                                                                                                                                                                                                                                                                                                                                                                                                                                                                                                                                                                                                                                                                                                                                                                                                                                                                                                                                                                                                                                                                                                                                                            | 44  | G   | Bracket (53x70x44mm)         | 2   |
| В   | €≔                                                                                                                                                                                                                                                                                                                                                                                                                                                                                                                                                                                                                                                                                                                                                                                                                                                                                                                                                                                                                                                                                                                                                                                                                                                                                                                                                                                                                                                                                                                                                                                                                                                                                                                                                                                                                                                                                                                                                                                                                                                                                                                        | 17  | Н   | Bracket (19x19x35mm)         | 2   |
| С   | ▼  Two-in-one connector  Two-in-one con | 17  | I   | Hinges                       | 4   |
| D   | Wood plug                                                                                                                                                                                                                                                                                                                                                                                                                                                                                                                                                                                                                                                                                                                                                                                                                                                                                                                                                                                                                                                                                                                                                                                                                                                                                                                                                                                                                                                                                                                                                                                                                                                                                                                                                                                                                                                                                                                                                                                                                                                                                                                 | 4   | J   | Anti-collision gasket        | 2   |
| E   | Plastic anchor(Ø10mm)                                                                                                                                                                                                                                                                                                                                                                                                                                                                                                                                                                                                                                                                                                                                                                                                                                                                                                                                                                                                                                                                                                                                                                                                                                                                                                                                                                                                                                                                                                                                                                                                                                                                                                                                                                                                                                                                                                                                                                                                                                                                                                     | 4   | K   | <del>ତ</del><br>Door stopper | 2   |
| F   | O Corews for fix on the wall                                                                                                                                                                                                                                                                                                                                                                                                                                                                                                                                                                                                                                                                                                                                                                                                                                                                                                                                                                                                                                                                                                                                                                                                                                                                                                                                                                                                                                                                                                                                                                                                                                                                                                                                                                                                                                                                                                                                                                                                                                                                                              | 4   | L   | Screwdriver                  | 1   |