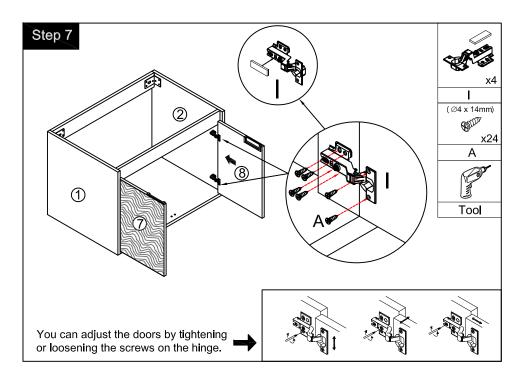

## Hardware

| NO. | Draw                                                                                                                                                                                                                                                                                                                                                                                                                                                                                                                                                                                                                                                                                                                                                                                                                                                                                                                                                                                                                                                                                                                                                                                                                                                                                                                                                                                                                                                                                                                                                                                                                                                                                                                                                                                                                                                                                                                                                                                                                                                                                                                      | QTY | NO. | Draw                         | QTY |
|-----|---------------------------------------------------------------------------------------------------------------------------------------------------------------------------------------------------------------------------------------------------------------------------------------------------------------------------------------------------------------------------------------------------------------------------------------------------------------------------------------------------------------------------------------------------------------------------------------------------------------------------------------------------------------------------------------------------------------------------------------------------------------------------------------------------------------------------------------------------------------------------------------------------------------------------------------------------------------------------------------------------------------------------------------------------------------------------------------------------------------------------------------------------------------------------------------------------------------------------------------------------------------------------------------------------------------------------------------------------------------------------------------------------------------------------------------------------------------------------------------------------------------------------------------------------------------------------------------------------------------------------------------------------------------------------------------------------------------------------------------------------------------------------------------------------------------------------------------------------------------------------------------------------------------------------------------------------------------------------------------------------------------------------------------------------------------------------------------------------------------------------|-----|-----|------------------------------|-----|
| Α   | Screws Ø4x14mm                                                                                                                                                                                                                                                                                                                                                                                                                                                                                                                                                                                                                                                                                                                                                                                                                                                                                                                                                                                                                                                                                                                                                                                                                                                                                                                                                                                                                                                                                                                                                                                                                                                                                                                                                                                                                                                                                                                                                                                                                                                                                                            | 44  | G   | Bracket (53x70x44mm)         | 2   |
| В   | €≔                                                                                                                                                                                                                                                                                                                                                                                                                                                                                                                                                                                                                                                                                                                                                                                                                                                                                                                                                                                                                                                                                                                                                                                                                                                                                                                                                                                                                                                                                                                                                                                                                                                                                                                                                                                                                                                                                                                                                                                                                                                                                                                        | 17  | Н   | Bracket (19x19x35mm)         | 2   |
| С   | ▼  Two-in-one connector  Two-in-one con | 17  | I   | Hinges                       | 4   |
| D   | Wood plug                                                                                                                                                                                                                                                                                                                                                                                                                                                                                                                                                                                                                                                                                                                                                                                                                                                                                                                                                                                                                                                                                                                                                                                                                                                                                                                                                                                                                                                                                                                                                                                                                                                                                                                                                                                                                                                                                                                                                                                                                                                                                                                 | 4   | J   | Anti-collision gasket        | 2   |
| E   | Plastic anchor(Ø10mm)                                                                                                                                                                                                                                                                                                                                                                                                                                                                                                                                                                                                                                                                                                                                                                                                                                                                                                                                                                                                                                                                                                                                                                                                                                                                                                                                                                                                                                                                                                                                                                                                                                                                                                                                                                                                                                                                                                                                                                                                                                                                                                     | 4   | K   | <del>ତ</del><br>Door stopper | 2   |
| F   | O Corews for fix on the wall                                                                                                                                                                                                                                                                                                                                                                                                                                                                                                                                                                                                                                                                                                                                                                                                                                                                                                                                                                                                                                                                                                                                                                                                                                                                                                                                                                                                                                                                                                                                                                                                                                                                                                                                                                                                                                                                                                                                                                                                                                                                                              | 4   | L   | Screwdriver                  | 1   |