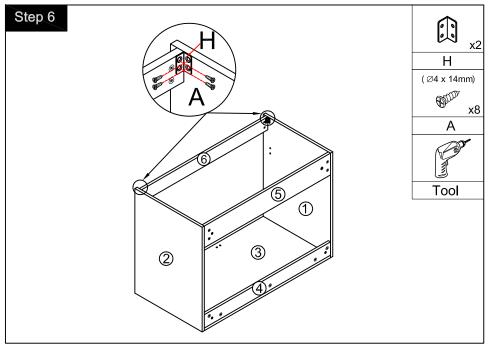

## Hardware

| NO. | Draw                                                                                                                                                                                                                                                                                                                                                                                                                                                                                                                                                                                                                                                                                                                                                                                                                                                                                                                                                                                                                                                                                                                                                                                                                                                                                                                                                                                                                                                                                                                                                                                                                                                                                                                                                                                                                                                                                                                                                                                                                                                                                                                      | QTY | NO. | Draw                         | QTY |
|-----|---------------------------------------------------------------------------------------------------------------------------------------------------------------------------------------------------------------------------------------------------------------------------------------------------------------------------------------------------------------------------------------------------------------------------------------------------------------------------------------------------------------------------------------------------------------------------------------------------------------------------------------------------------------------------------------------------------------------------------------------------------------------------------------------------------------------------------------------------------------------------------------------------------------------------------------------------------------------------------------------------------------------------------------------------------------------------------------------------------------------------------------------------------------------------------------------------------------------------------------------------------------------------------------------------------------------------------------------------------------------------------------------------------------------------------------------------------------------------------------------------------------------------------------------------------------------------------------------------------------------------------------------------------------------------------------------------------------------------------------------------------------------------------------------------------------------------------------------------------------------------------------------------------------------------------------------------------------------------------------------------------------------------------------------------------------------------------------------------------------------------|-----|-----|------------------------------|-----|
| Α   | Screws Ø4x14mm                                                                                                                                                                                                                                                                                                                                                                                                                                                                                                                                                                                                                                                                                                                                                                                                                                                                                                                                                                                                                                                                                                                                                                                                                                                                                                                                                                                                                                                                                                                                                                                                                                                                                                                                                                                                                                                                                                                                                                                                                                                                                                            | 44  | G   | Bracket (53x70x44mm)         | 2   |
| В   | €≔                                                                                                                                                                                                                                                                                                                                                                                                                                                                                                                                                                                                                                                                                                                                                                                                                                                                                                                                                                                                                                                                                                                                                                                                                                                                                                                                                                                                                                                                                                                                                                                                                                                                                                                                                                                                                                                                                                                                                                                                                                                                                                                        | 17  | Н   | Bracket (19x19x35mm)         | 2   |
| С   | ▼  Two-in-one connector  Two-in-one con | 17  | I   | Hinges                       | 4   |
| D   | Wood plug                                                                                                                                                                                                                                                                                                                                                                                                                                                                                                                                                                                                                                                                                                                                                                                                                                                                                                                                                                                                                                                                                                                                                                                                                                                                                                                                                                                                                                                                                                                                                                                                                                                                                                                                                                                                                                                                                                                                                                                                                                                                                                                 | 4   | J   | Anti-collision gasket        | 2   |
| E   | Plastic anchor(Ø10mm)                                                                                                                                                                                                                                                                                                                                                                                                                                                                                                                                                                                                                                                                                                                                                                                                                                                                                                                                                                                                                                                                                                                                                                                                                                                                                                                                                                                                                                                                                                                                                                                                                                                                                                                                                                                                                                                                                                                                                                                                                                                                                                     | 4   | K   | <del>ତ</del><br>Door stopper | 2   |
| F   | O Corews for fix on the wall                                                                                                                                                                                                                                                                                                                                                                                                                                                                                                                                                                                                                                                                                                                                                                                                                                                                                                                                                                                                                                                                                                                                                                                                                                                                                                                                                                                                                                                                                                                                                                                                                                                                                                                                                                                                                                                                                                                                                                                                                                                                                              | 4   | L   | Screwdriver                  | 1   |