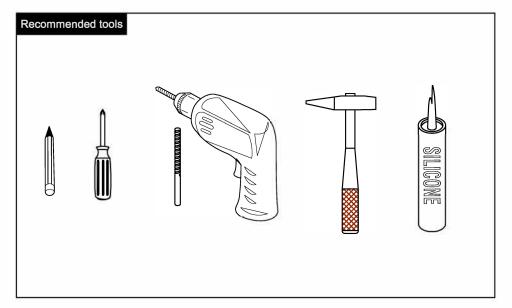

## Hardware

| NO. | Draw                                                                                                                                                                                                                                                                                                                                                                                                                                                                                                                                                                                                                                                                                                                                                                                                                                                                                                                                                                                                                                                                                                                                                                                                                                                                                                                                                                                                                                                                                                                                                                                                                                                                                                                                                                                                                                                                                                                                                                                                                                                                                                                      | QTY | NO. | Draw                         | QTY |
|-----|---------------------------------------------------------------------------------------------------------------------------------------------------------------------------------------------------------------------------------------------------------------------------------------------------------------------------------------------------------------------------------------------------------------------------------------------------------------------------------------------------------------------------------------------------------------------------------------------------------------------------------------------------------------------------------------------------------------------------------------------------------------------------------------------------------------------------------------------------------------------------------------------------------------------------------------------------------------------------------------------------------------------------------------------------------------------------------------------------------------------------------------------------------------------------------------------------------------------------------------------------------------------------------------------------------------------------------------------------------------------------------------------------------------------------------------------------------------------------------------------------------------------------------------------------------------------------------------------------------------------------------------------------------------------------------------------------------------------------------------------------------------------------------------------------------------------------------------------------------------------------------------------------------------------------------------------------------------------------------------------------------------------------------------------------------------------------------------------------------------------------|-----|-----|------------------------------|-----|
| Α   | Screws Ø4x14mm                                                                                                                                                                                                                                                                                                                                                                                                                                                                                                                                                                                                                                                                                                                                                                                                                                                                                                                                                                                                                                                                                                                                                                                                                                                                                                                                                                                                                                                                                                                                                                                                                                                                                                                                                                                                                                                                                                                                                                                                                                                                                                            | 44  | G   | Bracket (53x70x44mm)         | 2   |
| В   | €≔                                                                                                                                                                                                                                                                                                                                                                                                                                                                                                                                                                                                                                                                                                                                                                                                                                                                                                                                                                                                                                                                                                                                                                                                                                                                                                                                                                                                                                                                                                                                                                                                                                                                                                                                                                                                                                                                                                                                                                                                                                                                                                                        | 17  | Н   | Bracket (19x19x35mm)         | 2   |
| С   | ▼  Two-in-one connector  Two-in-one con | 17  | I   | Hinges                       | 4   |
| D   | Wood plug                                                                                                                                                                                                                                                                                                                                                                                                                                                                                                                                                                                                                                                                                                                                                                                                                                                                                                                                                                                                                                                                                                                                                                                                                                                                                                                                                                                                                                                                                                                                                                                                                                                                                                                                                                                                                                                                                                                                                                                                                                                                                                                 | 4   | J   | Anti-collision gasket        | 2   |
| E   | Plastic anchor(Ø10mm)                                                                                                                                                                                                                                                                                                                                                                                                                                                                                                                                                                                                                                                                                                                                                                                                                                                                                                                                                                                                                                                                                                                                                                                                                                                                                                                                                                                                                                                                                                                                                                                                                                                                                                                                                                                                                                                                                                                                                                                                                                                                                                     | 4   | K   | <del>ତ</del><br>Door stopper | 2   |
| F   | O Corews for fix on the wall                                                                                                                                                                                                                                                                                                                                                                                                                                                                                                                                                                                                                                                                                                                                                                                                                                                                                                                                                                                                                                                                                                                                                                                                                                                                                                                                                                                                                                                                                                                                                                                                                                                                                                                                                                                                                                                                                                                                                                                                                                                                                              | 4   | L   | Screwdriver                  | 1   |