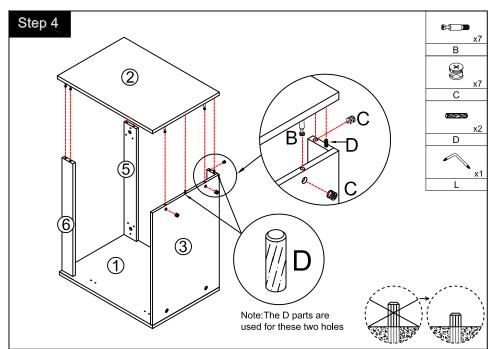

## Hardware

| NO. | Draw                                                                                                                                                                                                                                                                                                                                                                                                                                                                                                                                                                                                                                                                                                                                                                                                                                                                                                                                                                                                                                                                                                                                                                                                                                                                                                                                                                                                                                                                                                                                                                                                                                                                                                                                                                                                                                                                                                                                                                                                                                                                                                                      | QTY | NO. | Draw                         | QTY |
|-----|---------------------------------------------------------------------------------------------------------------------------------------------------------------------------------------------------------------------------------------------------------------------------------------------------------------------------------------------------------------------------------------------------------------------------------------------------------------------------------------------------------------------------------------------------------------------------------------------------------------------------------------------------------------------------------------------------------------------------------------------------------------------------------------------------------------------------------------------------------------------------------------------------------------------------------------------------------------------------------------------------------------------------------------------------------------------------------------------------------------------------------------------------------------------------------------------------------------------------------------------------------------------------------------------------------------------------------------------------------------------------------------------------------------------------------------------------------------------------------------------------------------------------------------------------------------------------------------------------------------------------------------------------------------------------------------------------------------------------------------------------------------------------------------------------------------------------------------------------------------------------------------------------------------------------------------------------------------------------------------------------------------------------------------------------------------------------------------------------------------------------|-----|-----|------------------------------|-----|
| Α   | Screws Ø4x14mm                                                                                                                                                                                                                                                                                                                                                                                                                                                                                                                                                                                                                                                                                                                                                                                                                                                                                                                                                                                                                                                                                                                                                                                                                                                                                                                                                                                                                                                                                                                                                                                                                                                                                                                                                                                                                                                                                                                                                                                                                                                                                                            | 44  | G   | Bracket (53x70x44mm)         | 2   |
| В   | €≔                                                                                                                                                                                                                                                                                                                                                                                                                                                                                                                                                                                                                                                                                                                                                                                                                                                                                                                                                                                                                                                                                                                                                                                                                                                                                                                                                                                                                                                                                                                                                                                                                                                                                                                                                                                                                                                                                                                                                                                                                                                                                                                        | 17  | Н   | Bracket (19x19x35mm)         | 2   |
| С   | ▼  Two-in-one connector  Two-in-one con | 17  | I   | Hinges                       | 4   |
| D   | Wood plug                                                                                                                                                                                                                                                                                                                                                                                                                                                                                                                                                                                                                                                                                                                                                                                                                                                                                                                                                                                                                                                                                                                                                                                                                                                                                                                                                                                                                                                                                                                                                                                                                                                                                                                                                                                                                                                                                                                                                                                                                                                                                                                 | 4   | J   | Anti-collision gasket        | 2   |
| E   | Plastic anchor(Ø10mm)                                                                                                                                                                                                                                                                                                                                                                                                                                                                                                                                                                                                                                                                                                                                                                                                                                                                                                                                                                                                                                                                                                                                                                                                                                                                                                                                                                                                                                                                                                                                                                                                                                                                                                                                                                                                                                                                                                                                                                                                                                                                                                     | 4   | K   | <del>ତ</del><br>Door stopper | 2   |
| F   | O Corews for fix on the wall                                                                                                                                                                                                                                                                                                                                                                                                                                                                                                                                                                                                                                                                                                                                                                                                                                                                                                                                                                                                                                                                                                                                                                                                                                                                                                                                                                                                                                                                                                                                                                                                                                                                                                                                                                                                                                                                                                                                                                                                                                                                                              | 4   | L   | Screwdriver                  | 1   |