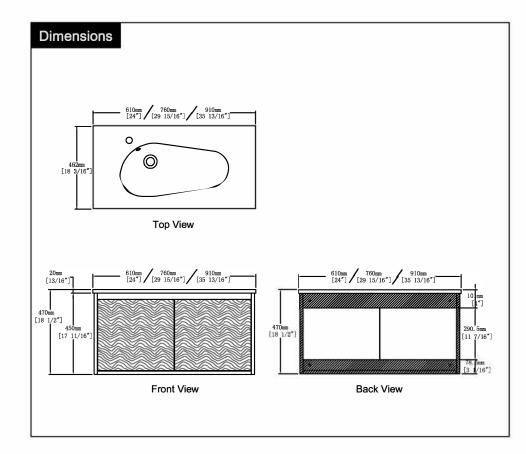

## Hardware

| NO. | Draw                                                                                                                                                                                                                                                                                                                                                                                                                                                                                                                                                                                                                                                                                                                                                                                                                                                                                                                                                                                                                                                                                                                                                                                                                                                                                                                                                                                                                                                                                                                                                                                                                                                                                                                                                                                                                                                                                                                                                                                                                                                                                                                      | QTY | NO. | Draw                         | QTY |
|-----|---------------------------------------------------------------------------------------------------------------------------------------------------------------------------------------------------------------------------------------------------------------------------------------------------------------------------------------------------------------------------------------------------------------------------------------------------------------------------------------------------------------------------------------------------------------------------------------------------------------------------------------------------------------------------------------------------------------------------------------------------------------------------------------------------------------------------------------------------------------------------------------------------------------------------------------------------------------------------------------------------------------------------------------------------------------------------------------------------------------------------------------------------------------------------------------------------------------------------------------------------------------------------------------------------------------------------------------------------------------------------------------------------------------------------------------------------------------------------------------------------------------------------------------------------------------------------------------------------------------------------------------------------------------------------------------------------------------------------------------------------------------------------------------------------------------------------------------------------------------------------------------------------------------------------------------------------------------------------------------------------------------------------------------------------------------------------------------------------------------------------|-----|-----|------------------------------|-----|
| Α   | Screws Ø4x14mm                                                                                                                                                                                                                                                                                                                                                                                                                                                                                                                                                                                                                                                                                                                                                                                                                                                                                                                                                                                                                                                                                                                                                                                                                                                                                                                                                                                                                                                                                                                                                                                                                                                                                                                                                                                                                                                                                                                                                                                                                                                                                                            | 44  | G   | Bracket (53x70x44mm)         | 2   |
| В   | €≔                                                                                                                                                                                                                                                                                                                                                                                                                                                                                                                                                                                                                                                                                                                                                                                                                                                                                                                                                                                                                                                                                                                                                                                                                                                                                                                                                                                                                                                                                                                                                                                                                                                                                                                                                                                                                                                                                                                                                                                                                                                                                                                        | 17  | Н   | Bracket (19x19x35mm)         | 2   |
| С   | ▼  Two-in-one connector  Two-in-one con | 17  | I   | Hinges                       | 4   |
| D   | Wood plug                                                                                                                                                                                                                                                                                                                                                                                                                                                                                                                                                                                                                                                                                                                                                                                                                                                                                                                                                                                                                                                                                                                                                                                                                                                                                                                                                                                                                                                                                                                                                                                                                                                                                                                                                                                                                                                                                                                                                                                                                                                                                                                 | 4   | J   | Anti-collision gasket        | 2   |
| E   | Plastic anchor(Ø10mm)                                                                                                                                                                                                                                                                                                                                                                                                                                                                                                                                                                                                                                                                                                                                                                                                                                                                                                                                                                                                                                                                                                                                                                                                                                                                                                                                                                                                                                                                                                                                                                                                                                                                                                                                                                                                                                                                                                                                                                                                                                                                                                     | 4   | K   | <del>ତ</del><br>Door stopper | 2   |
| F   | O Corews for fix on the wall                                                                                                                                                                                                                                                                                                                                                                                                                                                                                                                                                                                                                                                                                                                                                                                                                                                                                                                                                                                                                                                                                                                                                                                                                                                                                                                                                                                                                                                                                                                                                                                                                                                                                                                                                                                                                                                                                                                                                                                                                                                                                              | 4   | L   | Screwdriver                  | 1   |