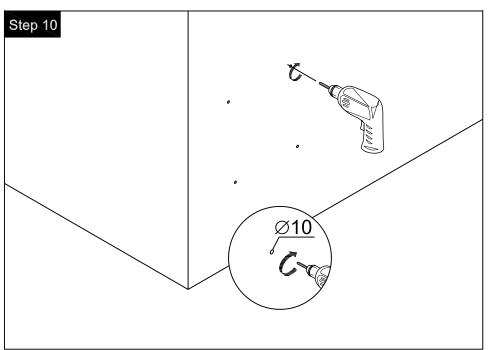

## Hardware

| NO. | Draw                                                                                                                                                                                                                                                                                                                                                                                                                                                                                                                                                                                                                                                                                                                                                                                                                                                                                                                                                                                                                                                                                                                                                                                                                                                                                                                                                                                                                                                                                                                                                                                                                                                                                                                                                                                                                                                                                                                                                                                                                                                                                                                      | QTY | NO. | Draw                         | QTY |
|-----|---------------------------------------------------------------------------------------------------------------------------------------------------------------------------------------------------------------------------------------------------------------------------------------------------------------------------------------------------------------------------------------------------------------------------------------------------------------------------------------------------------------------------------------------------------------------------------------------------------------------------------------------------------------------------------------------------------------------------------------------------------------------------------------------------------------------------------------------------------------------------------------------------------------------------------------------------------------------------------------------------------------------------------------------------------------------------------------------------------------------------------------------------------------------------------------------------------------------------------------------------------------------------------------------------------------------------------------------------------------------------------------------------------------------------------------------------------------------------------------------------------------------------------------------------------------------------------------------------------------------------------------------------------------------------------------------------------------------------------------------------------------------------------------------------------------------------------------------------------------------------------------------------------------------------------------------------------------------------------------------------------------------------------------------------------------------------------------------------------------------------|-----|-----|------------------------------|-----|
| Α   | Screws Ø4x14mm                                                                                                                                                                                                                                                                                                                                                                                                                                                                                                                                                                                                                                                                                                                                                                                                                                                                                                                                                                                                                                                                                                                                                                                                                                                                                                                                                                                                                                                                                                                                                                                                                                                                                                                                                                                                                                                                                                                                                                                                                                                                                                            | 44  | G   | Bracket (53x70x44mm)         | 2   |
| В   | €≔                                                                                                                                                                                                                                                                                                                                                                                                                                                                                                                                                                                                                                                                                                                                                                                                                                                                                                                                                                                                                                                                                                                                                                                                                                                                                                                                                                                                                                                                                                                                                                                                                                                                                                                                                                                                                                                                                                                                                                                                                                                                                                                        | 17  | Н   | Bracket (19x19x35mm)         | 2   |
| С   | ▼  Two-in-one connector  Two-in-one con | 17  | I   | Hinges                       | 4   |
| D   | Wood plug                                                                                                                                                                                                                                                                                                                                                                                                                                                                                                                                                                                                                                                                                                                                                                                                                                                                                                                                                                                                                                                                                                                                                                                                                                                                                                                                                                                                                                                                                                                                                                                                                                                                                                                                                                                                                                                                                                                                                                                                                                                                                                                 | 4   | J   | Anti-collision gasket        | 2   |
| E   | Plastic anchor(Ø10mm)                                                                                                                                                                                                                                                                                                                                                                                                                                                                                                                                                                                                                                                                                                                                                                                                                                                                                                                                                                                                                                                                                                                                                                                                                                                                                                                                                                                                                                                                                                                                                                                                                                                                                                                                                                                                                                                                                                                                                                                                                                                                                                     | 4   | K   | <del>ତ</del><br>Door stopper | 2   |
| F   | O Corews for fix on the wall                                                                                                                                                                                                                                                                                                                                                                                                                                                                                                                                                                                                                                                                                                                                                                                                                                                                                                                                                                                                                                                                                                                                                                                                                                                                                                                                                                                                                                                                                                                                                                                                                                                                                                                                                                                                                                                                                                                                                                                                                                                                                              | 4   | L   | Screwdriver                  | 1   |