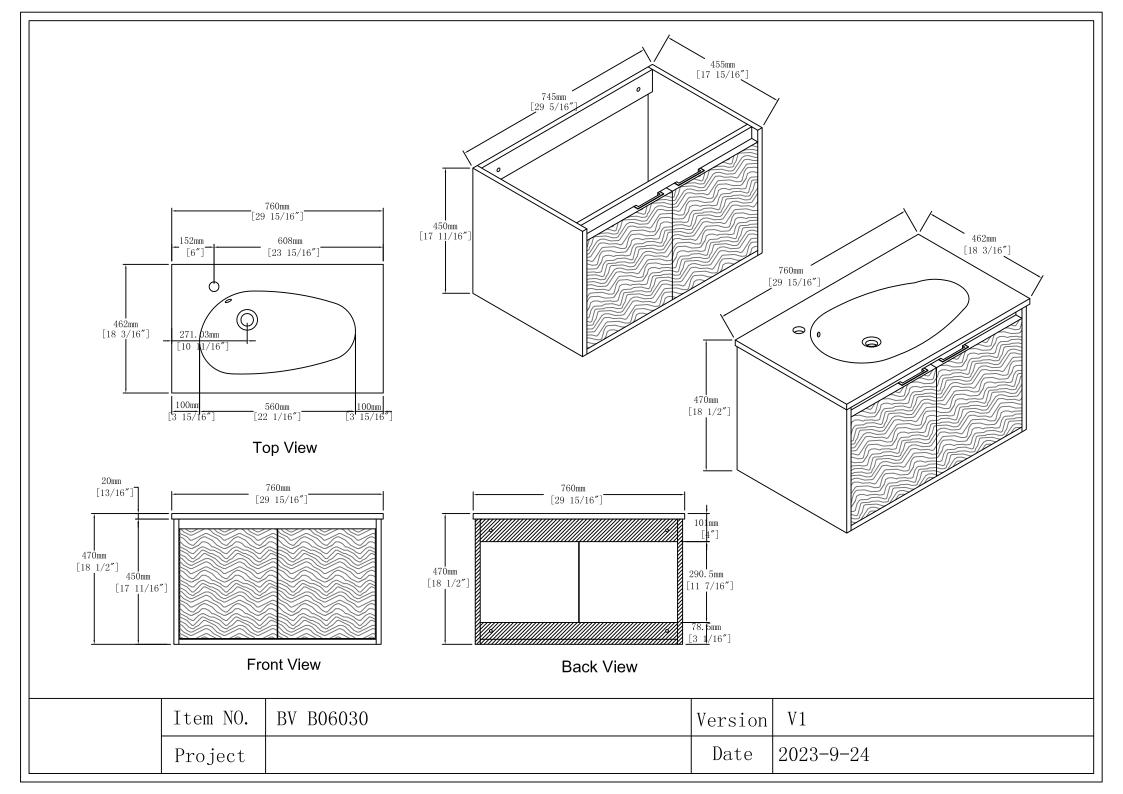

| 4   | L   | Screwdriver                  | 1   |





## CARE CLEANING AND MAINTENANCE

- 1. Dust regularly with a soft, dry cloth.
- 2. Avoid the use of all chemicals household cleaners, abrasives, or cleaners that contain lemon, vinegar, or other acids that may damage the finish.
- 3.Excessive exposure to sunlight and extreme changes in temperature and moisture can damage wood furniture.
- 4. The sink top is resilient, but care needs to be taken to preserve its appearance.
- 5.Do not place hot appliances, such as curling irons and hot hair dryers directly on the countertop. Wipe spills immediately.