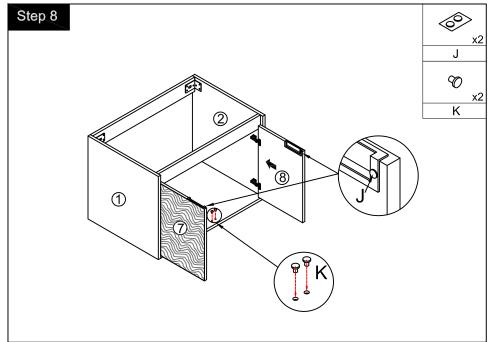

## Hardware

| NO. | Draw                                                                                                                                                                                                                                                                                                                                                                                                                                                                                                                                                                                                                                                                                                                                                                                                                                                                                                                                                                                                                                                                                                                                                                                                                                                                                                                                                                                                                                                                                                                                                                                                                                                                                                                                                                                                                                                                                                                                                                                                                                                                                                                      | QTY | NO. | Draw                         | QTY |
|-----|---------------------------------------------------------------------------------------------------------------------------------------------------------------------------------------------------------------------------------------------------------------------------------------------------------------------------------------------------------------------------------------------------------------------------------------------------------------------------------------------------------------------------------------------------------------------------------------------------------------------------------------------------------------------------------------------------------------------------------------------------------------------------------------------------------------------------------------------------------------------------------------------------------------------------------------------------------------------------------------------------------------------------------------------------------------------------------------------------------------------------------------------------------------------------------------------------------------------------------------------------------------------------------------------------------------------------------------------------------------------------------------------------------------------------------------------------------------------------------------------------------------------------------------------------------------------------------------------------------------------------------------------------------------------------------------------------------------------------------------------------------------------------------------------------------------------------------------------------------------------------------------------------------------------------------------------------------------------------------------------------------------------------------------------------------------------------------------------------------------------------|-----|-----|------------------------------|-----|
| Α   | Screws Ø4x14mm                                                                                                                                                                                                                                                                                                                                                                                                                                                                                                                                                                                                                                                                                                                                                                                                                                                                                                                                                                                                                                                                                                                                                                                                                                                                                                                                                                                                                                                                                                                                                                                                                                                                                                                                                                                                                                                                                                                                                                                                                                                                                                            | 44  | G   | Bracket (53x70x44mm)         | 2   |
| В   | €≔                                                                                                                                                                                                                                                                                                                                                                                                                                                                                                                                                                                                                                                                                                                                                                                                                                                                                                                                                                                                                                                                                                                                                                                                                                                                                                                                                                                                                                                                                                                                                                                                                                                                                                                                                                                                                                                                                                                                                                                                                                                                                                                        | 17  | Н   | Bracket (19x19x35mm)         | 2   |
| С   | ▼  Two-in-one connector  Two-in-one con | 17  | I   | Hinges                       | 4   |
| D   | Wood plug                                                                                                                                                                                                                                                                                                                                                                                                                                                                                                                                                                                                                                                                                                                                                                                                                                                                                                                                                                                                                                                                                                                                                                                                                                                                                                                                                                                                                                                                                                                                                                                                                                                                                                                                                                                                                                                                                                                                                                                                                                                                                                                 | 4   | J   | Anti-collision gasket        | 2   |
| E   | Plastic anchor(Ø10mm)                                                                                                                                                                                                                                                                                                                                                                                                                                                                                                                                                                                                                                                                                                                                                                                                                                                                                                                                                                                                                                                                                                                                                                                                                                                                                                                                                                                                                                                                                                                                                                                                                                                                                                                                                                                                                                                                                                                                                                                                                                                                                                     | 4   | K   | <del>ତ</del><br>Door stopper | 2   |
| F   | O Corews for fix on the wall                                                                                                                                                                                                                                                                                                                                                                                                                                                                                                                                                                                                                                                                                                                                                                                                                                                                                                                                                                                                                                                                                                                                                                                                                                                                                                                                                                                                                                                                                                                                                                                                                                                                                                                                                                                                                                                                                                                                                                                                                                                                                              | 4   | L   | Screwdriver                  | 1   |