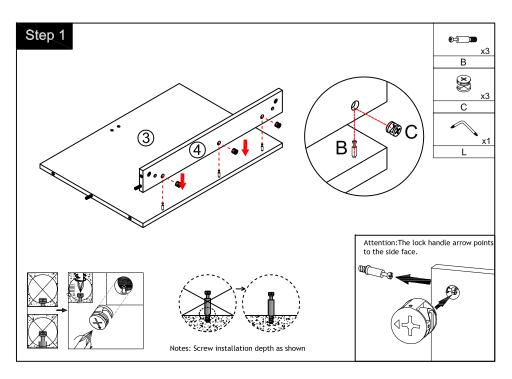

## Hardware

| NO. | Draw                                                                                                                                                                                                                                                                                                                                                                                                                                                                                                                                                                                                                                                                                                                                                                                                                                                                                                                                                                                                                                                                                                                                                                                                                                                                                                                                                                                                                                                                                                                                                                                                                                                                                                                                                                                                                                                                                                                                                                                                                                                                                                                      | QTY | NO. | Draw                         | QTY |
|-----|---------------------------------------------------------------------------------------------------------------------------------------------------------------------------------------------------------------------------------------------------------------------------------------------------------------------------------------------------------------------------------------------------------------------------------------------------------------------------------------------------------------------------------------------------------------------------------------------------------------------------------------------------------------------------------------------------------------------------------------------------------------------------------------------------------------------------------------------------------------------------------------------------------------------------------------------------------------------------------------------------------------------------------------------------------------------------------------------------------------------------------------------------------------------------------------------------------------------------------------------------------------------------------------------------------------------------------------------------------------------------------------------------------------------------------------------------------------------------------------------------------------------------------------------------------------------------------------------------------------------------------------------------------------------------------------------------------------------------------------------------------------------------------------------------------------------------------------------------------------------------------------------------------------------------------------------------------------------------------------------------------------------------------------------------------------------------------------------------------------------------|-----|-----|------------------------------|-----|
| Α   | Screws Ø4x14mm                                                                                                                                                                                                                                                                                                                                                                                                                                                                                                                                                                                                                                                                                                                                                                                                                                                                                                                                                                                                                                                                                                                                                                                                                                                                                                                                                                                                                                                                                                                                                                                                                                                                                                                                                                                                                                                                                                                                                                                                                                                                                                            | 44  | G   | Bracket (53x70x44mm)         | 2   |
| В   | €≔                                                                                                                                                                                                                                                                                                                                                                                                                                                                                                                                                                                                                                                                                                                                                                                                                                                                                                                                                                                                                                                                                                                                                                                                                                                                                                                                                                                                                                                                                                                                                                                                                                                                                                                                                                                                                                                                                                                                                                                                                                                                                                                        | 17  | Н   | Bracket (19x19x35mm)         | 2   |
| С   | ▼  Two-in-one connector  Two-in-one con | 17  | I   | Hinges                       | 4   |
| D   | Wood plug                                                                                                                                                                                                                                                                                                                                                                                                                                                                                                                                                                                                                                                                                                                                                                                                                                                                                                                                                                                                                                                                                                                                                                                                                                                                                                                                                                                                                                                                                                                                                                                                                                                                                                                                                                                                                                                                                                                                                                                                                                                                                                                 | 4   | J   | Anti-collision gasket        | 2   |
| E   | Plastic anchor(Ø10mm)                                                                                                                                                                                                                                                                                                                                                                                                                                                                                                                                                                                                                                                                                                                                                                                                                                                                                                                                                                                                                                                                                                                                                                                                                                                                                                                                                                                                                                                                                                                                                                                                                                                                                                                                                                                                                                                                                                                                                                                                                                                                                                     | 4   | K   | <del>ତ</del><br>Door stopper | 2   |
| F   | O Corews for fix on the wall                                                                                                                                                                                                                                                                                                                                                                                                                                                                                                                                                                                                                                                                                                                                                                                                                                                                                                                                                                                                                                                                                                                                                                                                                                                                                                                                                                                                                                                                                                                                                                                                                                                                                                                                                                                                                                                                                                                                                                                                                                                                                              | 4   | L   | Screwdriver                  | 1   |