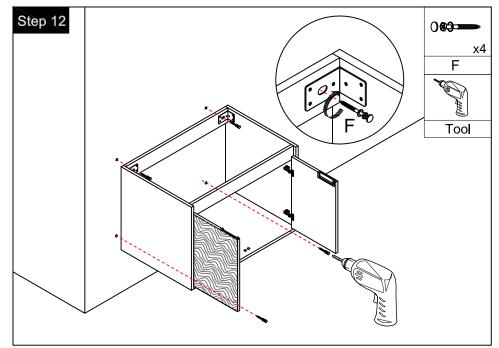

## Hardware

| NO. | Draw                                                                                                                                                                                                                                                                                                                                                                                                                                                                                                                                                                                                                                                                                                                                                                                                                                                                                                                                                                                                                                                                                                                                                                                                                                                                                                                                                                                                                                                                                                                                                                                                                                                                                                                                                                                                                                                                                                                                                                                                                                                                                                                      | QTY | NO. | Draw                         | QTY |
|-----|---------------------------------------------------------------------------------------------------------------------------------------------------------------------------------------------------------------------------------------------------------------------------------------------------------------------------------------------------------------------------------------------------------------------------------------------------------------------------------------------------------------------------------------------------------------------------------------------------------------------------------------------------------------------------------------------------------------------------------------------------------------------------------------------------------------------------------------------------------------------------------------------------------------------------------------------------------------------------------------------------------------------------------------------------------------------------------------------------------------------------------------------------------------------------------------------------------------------------------------------------------------------------------------------------------------------------------------------------------------------------------------------------------------------------------------------------------------------------------------------------------------------------------------------------------------------------------------------------------------------------------------------------------------------------------------------------------------------------------------------------------------------------------------------------------------------------------------------------------------------------------------------------------------------------------------------------------------------------------------------------------------------------------------------------------------------------------------------------------------------------|-----|-----|------------------------------|-----|
| Α   | Screws Ø4x14mm                                                                                                                                                                                                                                                                                                                                                                                                                                                                                                                                                                                                                                                                                                                                                                                                                                                                                                                                                                                                                                                                                                                                                                                                                                                                                                                                                                                                                                                                                                                                                                                                                                                                                                                                                                                                                                                                                                                                                                                                                                                                                                            | 44  | G   | Bracket (53x70x44mm)         | 2   |
| В   | €≔                                                                                                                                                                                                                                                                                                                                                                                                                                                                                                                                                                                                                                                                                                                                                                                                                                                                                                                                                                                                                                                                                                                                                                                                                                                                                                                                                                                                                                                                                                                                                                                                                                                                                                                                                                                                                                                                                                                                                                                                                                                                                                                        | 17  | Н   | Bracket (19x19x35mm)         | 2   |
| С   | ▼  Two-in-one connector  Two-in-one con | 17  | I   | Hinges                       | 4   |
| D   | Wood plug                                                                                                                                                                                                                                                                                                                                                                                                                                                                                                                                                                                                                                                                                                                                                                                                                                                                                                                                                                                                                                                                                                                                                                                                                                                                                                                                                                                                                                                                                                                                                                                                                                                                                                                                                                                                                                                                                                                                                                                                                                                                                                                 | 4   | J   | Anti-collision gasket        | 2   |
| E   | Plastic anchor(Ø10mm)                                                                                                                                                                                                                                                                                                                                                                                                                                                                                                                                                                                                                                                                                                                                                                                                                                                                                                                                                                                                                                                                                                                                                                                                                                                                                                                                                                                                                                                                                                                                                                                                                                                                                                                                                                                                                                                                                                                                                                                                                                                                                                     | 4   | K   | <del>ତ</del><br>Door stopper | 2   |
| F   | O Corews for fix on the wall                                                                                                                                                                                                                                                                                                                                                                                                                                                                                                                                                                                                                                                                                                                                                                                                                                                                                                                                                                                                                                                                                                                                                                                                                                                                                                                                                                                                                                                                                                                                                                                                                                                                                                                                                                                                                                                                                                                                                                                                                                                                                              | 4   | L   | Screwdriver                  | 1   |