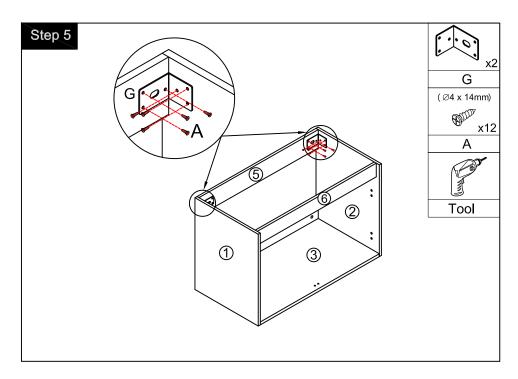

## Hardware

| NO. | Draw                                                                                                                                                                                                                                                                                                                                                                                                                                                                                                                                                                                                                                                                                                                                                                                                                                                                                                                                                                                                                                                                                                                                                                                                                                                                                                                                                                                                                                                                                                                                                                                                                                                                                                                                                                                                                                                                                                                                                                                                                                                                                                                      | QTY | NO. | Draw                         | QTY |
|-----|---------------------------------------------------------------------------------------------------------------------------------------------------------------------------------------------------------------------------------------------------------------------------------------------------------------------------------------------------------------------------------------------------------------------------------------------------------------------------------------------------------------------------------------------------------------------------------------------------------------------------------------------------------------------------------------------------------------------------------------------------------------------------------------------------------------------------------------------------------------------------------------------------------------------------------------------------------------------------------------------------------------------------------------------------------------------------------------------------------------------------------------------------------------------------------------------------------------------------------------------------------------------------------------------------------------------------------------------------------------------------------------------------------------------------------------------------------------------------------------------------------------------------------------------------------------------------------------------------------------------------------------------------------------------------------------------------------------------------------------------------------------------------------------------------------------------------------------------------------------------------------------------------------------------------------------------------------------------------------------------------------------------------------------------------------------------------------------------------------------------------|-----|-----|------------------------------|-----|
| Α   | Screws Ø4x14mm                                                                                                                                                                                                                                                                                                                                                                                                                                                                                                                                                                                                                                                                                                                                                                                                                                                                                                                                                                                                                                                                                                                                                                                                                                                                                                                                                                                                                                                                                                                                                                                                                                                                                                                                                                                                                                                                                                                                                                                                                                                                                                            | 44  | G   | Bracket (53x70x44mm)         | 2   |
| В   | €≔                                                                                                                                                                                                                                                                                                                                                                                                                                                                                                                                                                                                                                                                                                                                                                                                                                                                                                                                                                                                                                                                                                                                                                                                                                                                                                                                                                                                                                                                                                                                                                                                                                                                                                                                                                                                                                                                                                                                                                                                                                                                                                                        | 17  | Н   | Bracket (19x19x35mm)         | 2   |
| С   | ▼  Two-in-one connector  Two-in-one con | 17  | I   | Hinges                       | 4   |
| D   | Wood plug                                                                                                                                                                                                                                                                                                                                                                                                                                                                                                                                                                                                                                                                                                                                                                                                                                                                                                                                                                                                                                                                                                                                                                                                                                                                                                                                                                                                                                                                                                                                                                                                                                                                                                                                                                                                                                                                                                                                                                                                                                                                                                                 | 4   | J   | Anti-collision gasket        | 2   |
| E   | Plastic anchor(Ø10mm)                                                                                                                                                                                                                                                                                                                                                                                                                                                                                                                                                                                                                                                                                                                                                                                                                                                                                                                                                                                                                                                                                                                                                                                                                                                                                                                                                                                                                                                                                                                                                                                                                                                                                                                                                                                                                                                                                                                                                                                                                                                                                                     | 4   | K   | <del>ତ</del><br>Door stopper | 2   |
| F   | O Corews for fix on the wall                                                                                                                                                                                                                                                                                                                                                                                                                                                                                                                                                                                                                                                                                                                                                                                                                                                                                                                                                                                                                                                                                                                                                                                                                                                                                                                                                                                                                                                                                                                                                                                                                                                                                                                                                                                                                                                                                                                                                                                                                                                                                              | 4   | L   | Screwdriver                  | 1   |