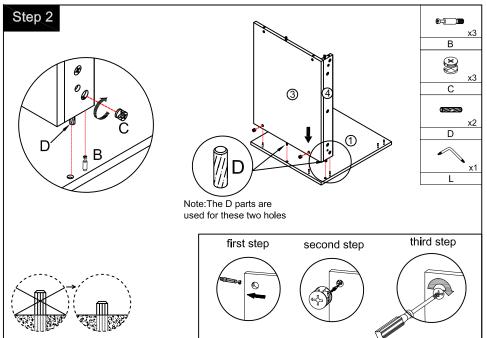

## Hardware

| NO. | Draw                                                                                                                                                                                                                                                                                                                                                                                                                                                                                                                                                                                                                                                                                                                                                                                                                                                                                                                                                                                                                                                                                                                                                                                                                                                                                                                                                                                                                                                                                                                                                                                                                                                                                                                                                                                                                                                                                                                                                                                                                                                                                                                      | QTY | NO. | Draw                         | QTY |
|-----|---------------------------------------------------------------------------------------------------------------------------------------------------------------------------------------------------------------------------------------------------------------------------------------------------------------------------------------------------------------------------------------------------------------------------------------------------------------------------------------------------------------------------------------------------------------------------------------------------------------------------------------------------------------------------------------------------------------------------------------------------------------------------------------------------------------------------------------------------------------------------------------------------------------------------------------------------------------------------------------------------------------------------------------------------------------------------------------------------------------------------------------------------------------------------------------------------------------------------------------------------------------------------------------------------------------------------------------------------------------------------------------------------------------------------------------------------------------------------------------------------------------------------------------------------------------------------------------------------------------------------------------------------------------------------------------------------------------------------------------------------------------------------------------------------------------------------------------------------------------------------------------------------------------------------------------------------------------------------------------------------------------------------------------------------------------------------------------------------------------------------|-----|-----|------------------------------|-----|
| Α   | Screws Ø4x14mm                                                                                                                                                                                                                                                                                                                                                                                                                                                                                                                                                                                                                                                                                                                                                                                                                                                                                                                                                                                                                                                                                                                                                                                                                                                                                                                                                                                                                                                                                                                                                                                                                                                                                                                                                                                                                                                                                                                                                                                                                                                                                                            | 44  | G   | Bracket (53x70x44mm)         | 2   |
| В   | €≔                                                                                                                                                                                                                                                                                                                                                                                                                                                                                                                                                                                                                                                                                                                                                                                                                                                                                                                                                                                                                                                                                                                                                                                                                                                                                                                                                                                                                                                                                                                                                                                                                                                                                                                                                                                                                                                                                                                                                                                                                                                                                                                        | 17  | Н   | Bracket (19x19x35mm)         | 2   |
| С   | ▼  Two-in-one connector  Two-in-one con | 17  | I   | Hinges                       | 4   |
| D   | Wood plug                                                                                                                                                                                                                                                                                                                                                                                                                                                                                                                                                                                                                                                                                                                                                                                                                                                                                                                                                                                                                                                                                                                                                                                                                                                                                                                                                                                                                                                                                                                                                                                                                                                                                                                                                                                                                                                                                                                                                                                                                                                                                                                 | 4   | J   | Anti-collision gasket        | 2   |
| E   | Plastic anchor(Ø10mm)                                                                                                                                                                                                                                                                                                                                                                                                                                                                                                                                                                                                                                                                                                                                                                                                                                                                                                                                                                                                                                                                                                                                                                                                                                                                                                                                                                                                                                                                                                                                                                                                                                                                                                                                                                                                                                                                                                                                                                                                                                                                                                     | 4   | K   | <del>ତ</del><br>Door stopper | 2   |
| F   | O Corews for fix on the wall                                                                                                                                                                                                                                                                                                                                                                                                                                                                                                                                                                                                                                                                                                                                                                                                                                                                                                                                                                                                                                                                                                                                                                                                                                                                                                                                                                                                                                                                                                                                                                                                                                                                                                                                                                                                                                                                                                                                                                                                                                                                                              | 4   | L   | Screwdriver                  | 1   |