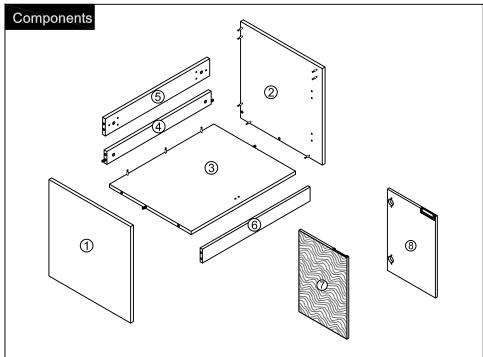

| 4   | L   | Screwdriver                  | 1   |





## CARE CLEANING AND MAINTENANCE

- 1. Dust regularly with a soft, dry cloth.
- 2. Avoid the use of all chemicals household cleaners, abrasives, or cleaners that contain lemon, vinegar, or other acids that may damage the finish.
- 3.Excessive exposure to sunlight and extreme changes in temperature and moisture can damage wood furniture.
- 4. The sink top is resilient, but care needs to be taken to preserve its appearance.
- 5.Do not place hot appliances, such as curling irons and hot hair dryers directly on the countertop. Wipe spills immediately.