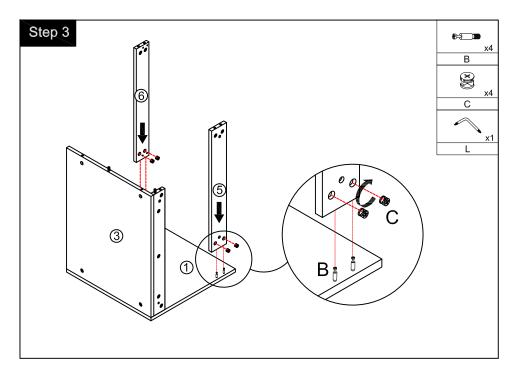

## Hardware

| NO. | Draw                                                                                                                                                                                                                                                                                                                                                                                                                                                                                                                                                                                                                                                                                                                                                                                                                                                                                                                                                                                                                                                                                                                                                                                                                                                                                                                                                                                                                                                                                                                                                                                                                                                                                                                                                                                                                                                                                                                                                                                                                                                                                                                      | QTY | NO. | Draw                         | QTY |
|-----|---------------------------------------------------------------------------------------------------------------------------------------------------------------------------------------------------------------------------------------------------------------------------------------------------------------------------------------------------------------------------------------------------------------------------------------------------------------------------------------------------------------------------------------------------------------------------------------------------------------------------------------------------------------------------------------------------------------------------------------------------------------------------------------------------------------------------------------------------------------------------------------------------------------------------------------------------------------------------------------------------------------------------------------------------------------------------------------------------------------------------------------------------------------------------------------------------------------------------------------------------------------------------------------------------------------------------------------------------------------------------------------------------------------------------------------------------------------------------------------------------------------------------------------------------------------------------------------------------------------------------------------------------------------------------------------------------------------------------------------------------------------------------------------------------------------------------------------------------------------------------------------------------------------------------------------------------------------------------------------------------------------------------------------------------------------------------------------------------------------------------|-----|-----|------------------------------|-----|
| Α   | Screws Ø4x14mm                                                                                                                                                                                                                                                                                                                                                                                                                                                                                                                                                                                                                                                                                                                                                                                                                                                                                                                                                                                                                                                                                                                                                                                                                                                                                                                                                                                                                                                                                                                                                                                                                                                                                                                                                                                                                                                                                                                                                                                                                                                                                                            | 44  | G   | Bracket (53x70x44mm)         | 2   |
| В   | €≔                                                                                                                                                                                                                                                                                                                                                                                                                                                                                                                                                                                                                                                                                                                                                                                                                                                                                                                                                                                                                                                                                                                                                                                                                                                                                                                                                                                                                                                                                                                                                                                                                                                                                                                                                                                                                                                                                                                                                                                                                                                                                                                        | 17  | Н   | Bracket (19x19x35mm)         | 2   |
| С   | ▼  Two-in-one connector  Two-in-one con | 17  | I   | Hinges                       | 4   |
| D   | Wood plug                                                                                                                                                                                                                                                                                                                                                                                                                                                                                                                                                                                                                                                                                                                                                                                                                                                                                                                                                                                                                                                                                                                                                                                                                                                                                                                                                                                                                                                                                                                                                                                                                                                                                                                                                                                                                                                                                                                                                                                                                                                                                                                 | 4   | J   | Anti-collision gasket        | 2   |
| E   | Plastic anchor(Ø10mm)                                                                                                                                                                                                                                                                                                                                                                                                                                                                                                                                                                                                                                                                                                                                                                                                                                                                                                                                                                                                                                                                                                                                                                                                                                                                                                                                                                                                                                                                                                                                                                                                                                                                                                                                                                                                                                                                                                                                                                                                                                                                                                     | 4   | K   | <del>ତ</del><br>Door stopper | 2   |
| F   | O Corews for fix on the wall                                                                                                                                                                                                                                                                                                                                                                                                                                                                                                                                                                                                                                                                                                                                                                                                                                                                                                                                                                                                                                                                                                                                                                                                                                                                                                                                                                                                                                                                                                                                                                                                                                                                                                                                                                                                                                                                                                                                                                                                                                                                                              | 4   | L   | Screwdriver                  | 1   |