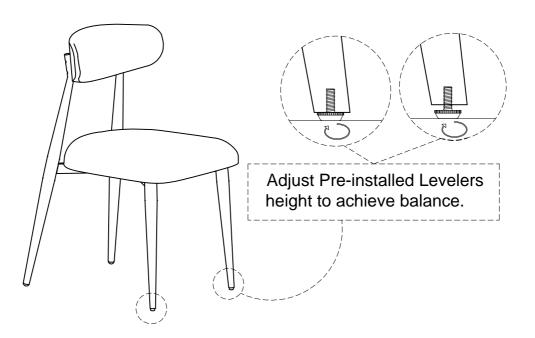

Thanks again.

A X 5
B X 4
C X 5
D X 5
E X 1

3

Note: Do not fully tighten the bolts at this step.

4

Note: Fully tighten all bolts at this step.

5