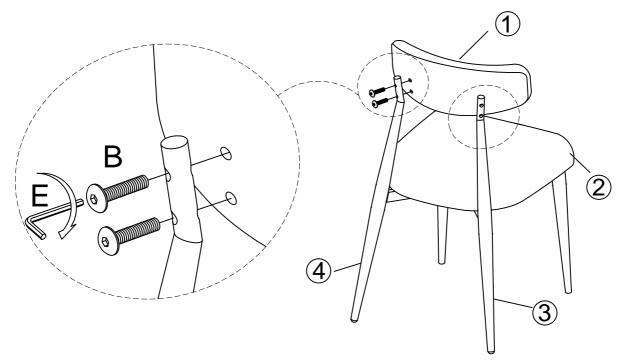

Thanks again.

A X 5
B X 4
C X 5
D X 5
E X 1

3

Note: Do not fully tighten the bolts at this step.

4

Note: Fully tighten all bolts at this step.

5