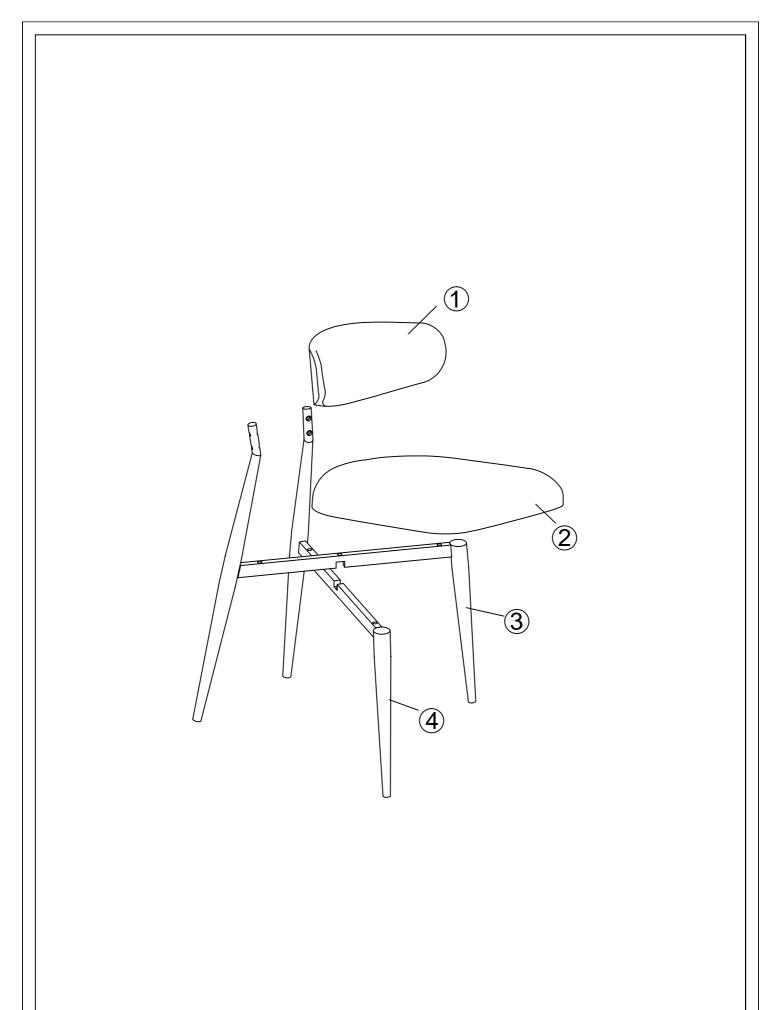

## Assembly Instruction

## Assembly & Manual

Thank you for choosing our product. This product is designed to be with compact package to save shipping cost. All components and accessories or hardware are separately packed and enclosed within the carton. please follow with the Manual/Instructions (enclosed within the cartons) step by step to install and assemble. Enjoy!

Whereber you purchased from,if you are happy with our products,your rating review or feedback would be highly appreciated. In case the carton came with any damages or defectives, please feel free to contact us for free replacement or money refunding

Thanks again.







A X 5
B X 4
C X 5
D X 5
E X 1





3



Note: Do not fully tighten the bolts at this step.

4



Note: Fully tighten all bolts at this step.

5