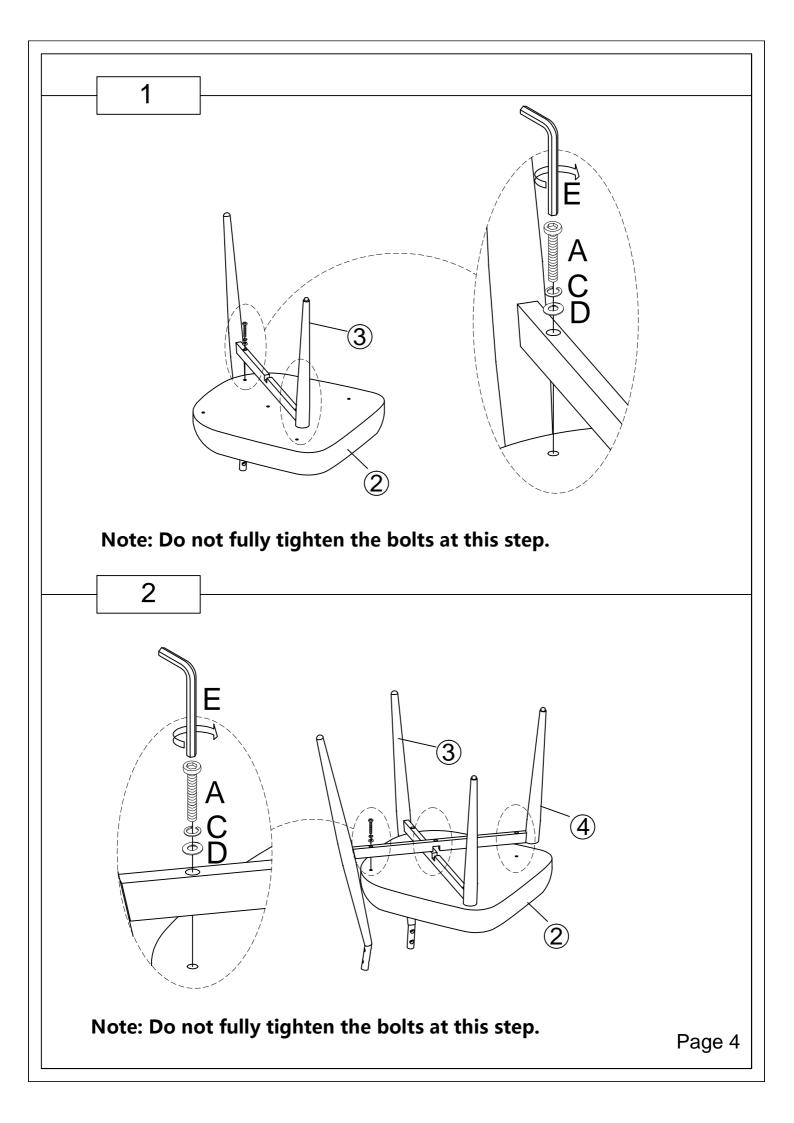

Thanks again.

A X 5
B X 4
C X 5
D X 5
E X 1

3

Note: Do not fully tighten the bolts at this step.

4

Note: Fully tighten all bolts at this step.

5