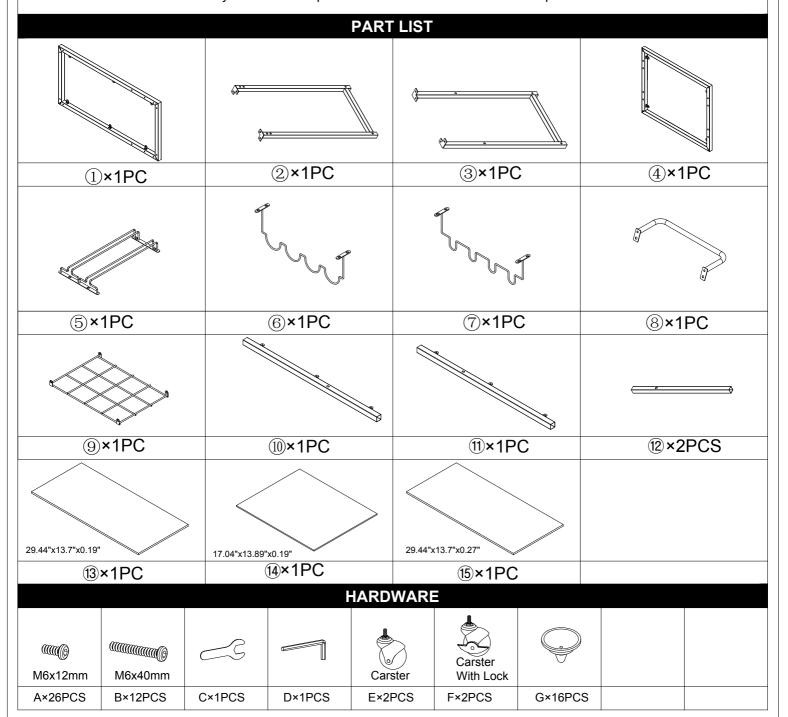

## ASSEMBLY INSTRUCTION WINE/BAR CART

- 1.Extra Screws of A/B/G are provided in case of any screws missing in the boxes.
- 2. Please take the time to identify and count all parts as well as the hardware to this product.