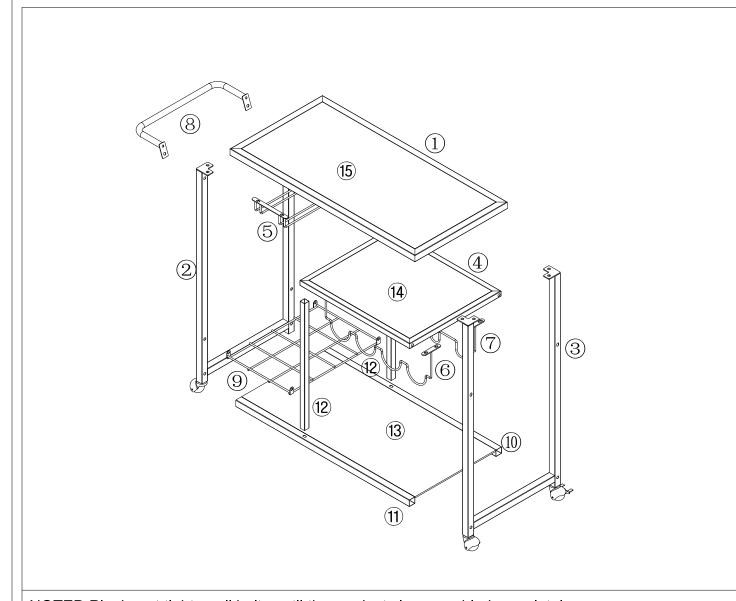

## ASSEMBLY INSTRUCTION WINE/BAR CART

- 1.Extra Screws of A/B/G are provided in case of any screws missing in the boxes.
- 2. Please take the time to identify and count all parts as well as the hardware to this product.



## Noted:

- 1.it is recommended that this item should be assembled by two adults .
- 2. Assemble this item in a soft surface such as cardboard or carpet. to protect finish.

For product assistance and warranty information. please contact the seller before return this product.

Please provide us with following information.so that it will be easier to resolve your problem smoothly.

1.Order ID:

2. Pictures of Your Items Damage or Parts Missing:

Thank You for Purchasing Our Furniture. It's an Honor to Be in Your Home!



NOTED:Pls do not tighten all bolts until the products is assembled completely.