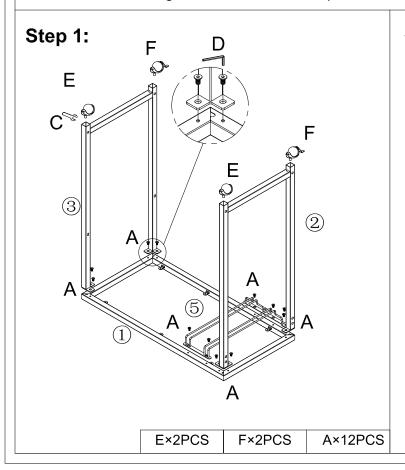

R CART

- 1.Extra Screws of A/B/G are provided in case of any screws missing in the boxes.
- 2. Please take the time to identify and count all parts as well as the hardware to this product.



## Noted:

- 1.it is recommended that this item should be assembled by two adults .
- 2. Assemble this item in a soft surface such as cardboard or carpet. to protect finish.

For product assistance and warranty information. please contact the seller before return this product.

Please provide us with following information.so that it will be easier to resolve your problem smoothly.

1.Order ID:

2. Pictures of Your Items Damage or Parts Missing:

Thank You for Purchasing Our Furniture. It's an Honor to Be in Your Home!



NOTED:Pls do not tighten all bolts until the products is assembled completely.