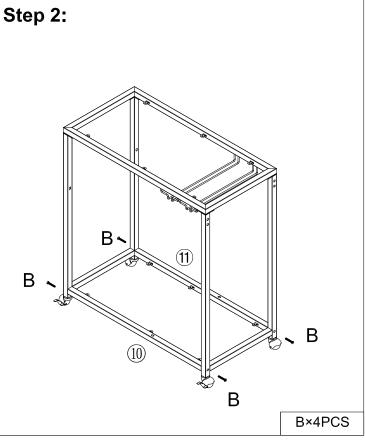

CART

- 1.Extra Screws of A/B/G are provided in case of any screws missing in the boxes.
- 2. Please take the time to identify and count all parts as well as the hardware to this product.



## Noted:

- 1.it is recommended that this item should be assembled by two adults .
- 2. Assemble this item in a soft surface such as cardboard or carpet. to protect finish.

For product assistance and warranty information. please contact the seller before return this product.

Please provide us with following information.so that it will be easier to resolve your problem smoothly.

1.Order ID:

2. Pictures of Your Items Damage or Parts Missing:

Thank You for Purchasing Our Furniture. It's an Honor to Be in Your Home!



NOTED:Pls do not tighten all bolts until the products is assembled completely.