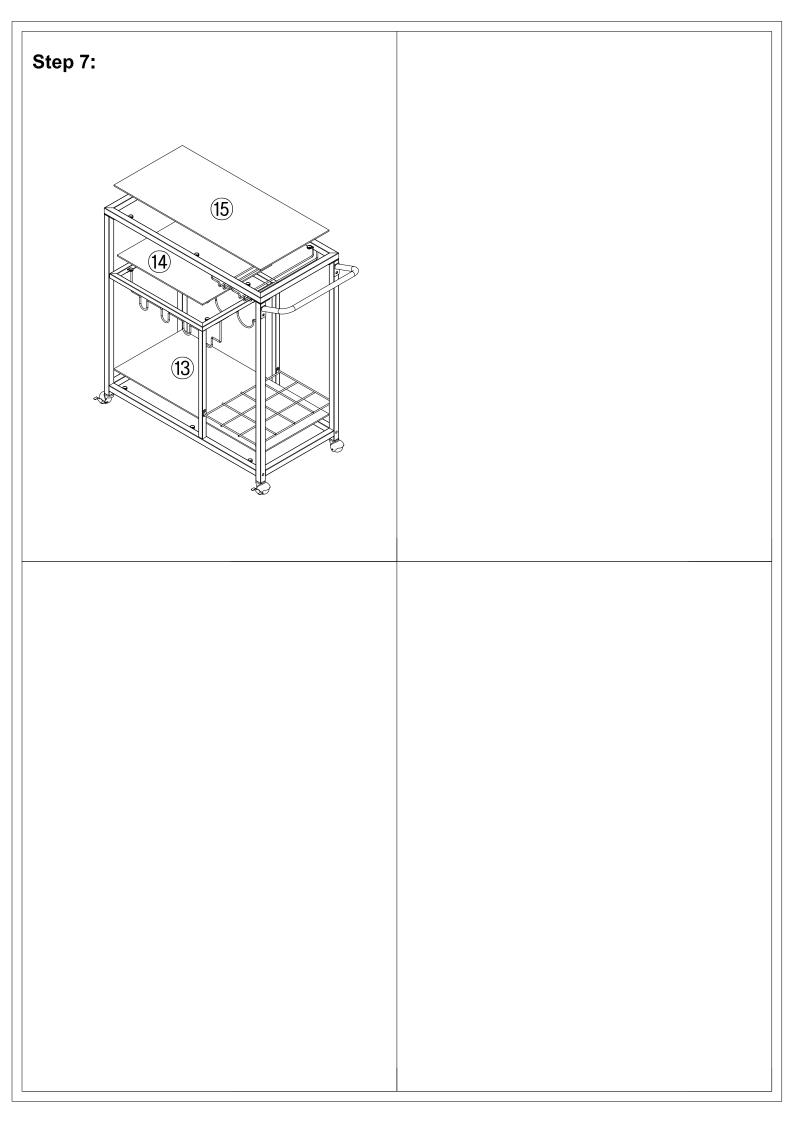

- 1.Extra Screws of A/B/G are provided in case of any screws missing in the boxes.
- 2. Please take the time to identify and count all parts as well as the hardware to this product.



## Noted:

- 1.it is recommended that this item should be assembled by two adults .
- 2. Assemble this item in a soft surface such as cardboard or carpet. to protect finish.

For product assistance and warranty information. please contact the seller before return this product.

Please provide us with following information.so that it will be easier to resolve your problem smoothly.

1.Order ID:

2. Pictures of Your Items Damage or Parts Missing:

Thank You for Purchasing Our Furniture. It's an Honor to Be in Your Home!



NOTED:Pls do not tighten all bolts until the products is assembled completely.