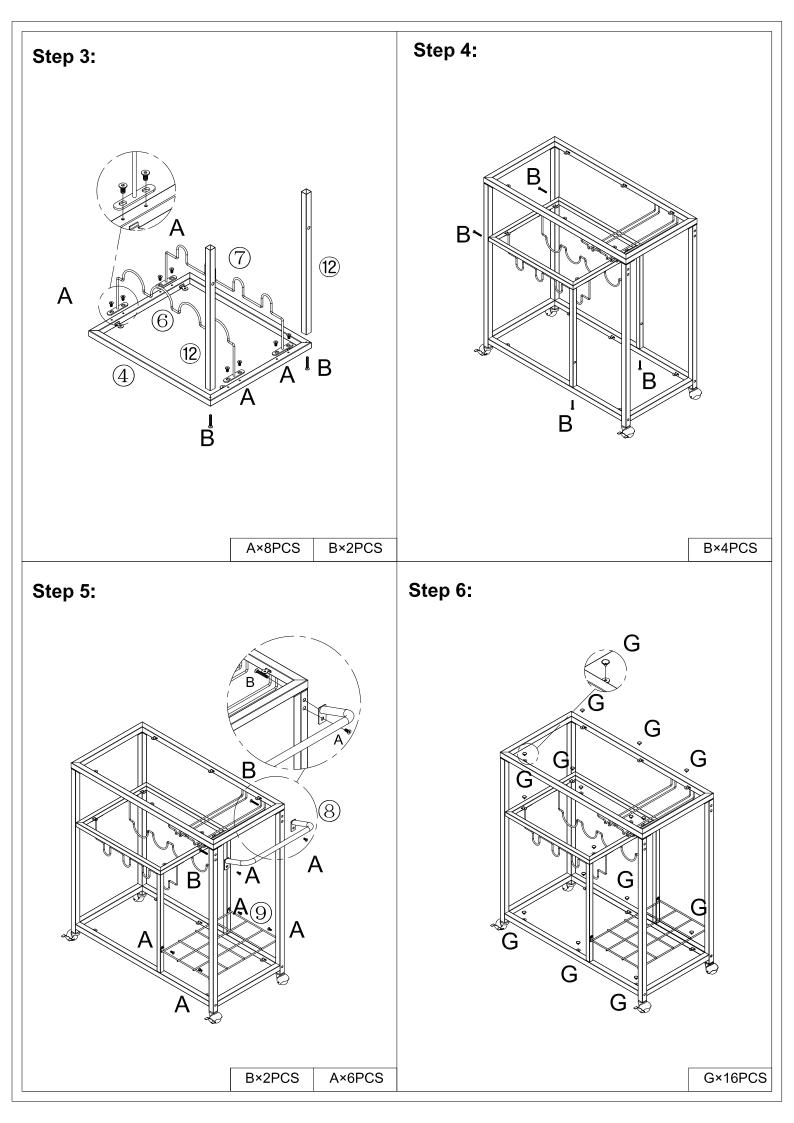

RT

- 1.Extra Screws of A/B/G are provided in case of any screws missing in the boxes.
- 2. Please take the time to identify and count all parts as well as the hardware to this product.



## Noted:

- 1.it is recommended that this item should be assembled by two adults .
- 2. Assemble this item in a soft surface such as cardboard or carpet. to protect finish.

For product assistance and warranty information. please contact the seller before return this product.

Please provide us with following information.so that it will be easier to resolve your problem smoothly.

1.Order ID:

2. Pictures of Your Items Damage or Parts Missing:

Thank You for Purchasing Our Furniture. It's an Honor to Be in Your Home!



NOTED:Pls do not tighten all bolts until the products is assembled completely.