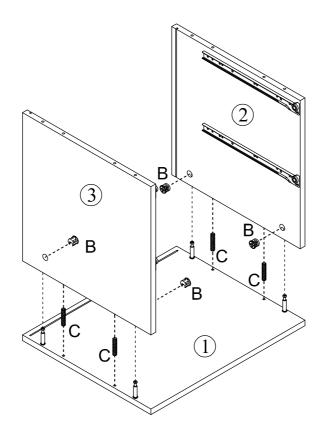

### What's included

| Code | Description            | Qty |
|------|------------------------|-----|
| А    | Cam Bolt M6X35MM       | 12  |
| В    | Cam Lock 15X10MM       | 12  |
| С    | Wooden Dowel M8X30MM   | 8   |
| D    | Screw M4X35MM          | 12  |
| Е    | Screw M3.5X12MM        | 24  |
| F    | Bolt M6X30MM           | 12  |
| G    | Allen Key              | 1   |
| Н    | Bolt M4X18MM           | 2   |
| Ι    | Handle                 | 2   |
| J    | Plastlc corner support | 4   |
| K    | Screw M3X14MM          | 4   |
| L    | Slide sets             | 2   |