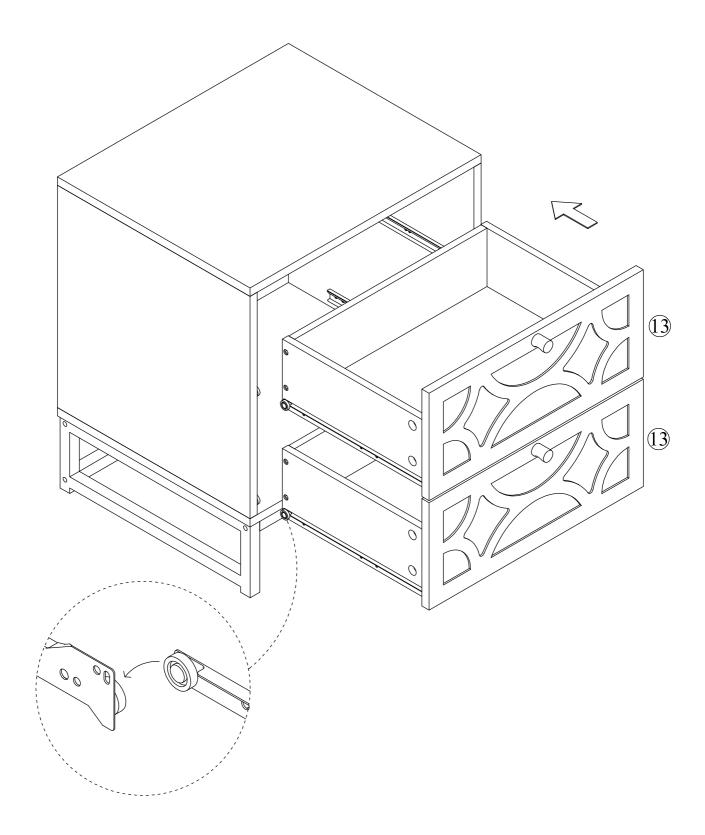

## **Included Accessories**

| Code | Description             | Qty |
|------|-------------------------|-----|
| 1    | Cabinet Top             | 1   |
| 2    | Left Side Panel         | 1   |
| 3    | Right Side Panel        | 1   |
| 4    | Back Panel              | 1   |
| 5    | Bottom Panel            | 1   |
| 6    | Side Frame              | 2   |
| 7    | Top Metal Stretcher     | 2   |
| 8    | Bottom Metal Stretcher  | 1   |
| 9    | Drawer Left Side Panel  | 2   |
| 10   | Drawer Right Side Panel | 2   |
| 11   | Drawer Back Panel       | 2   |
| 12   | Drawer Bottom Panel     | 2   |
| 13   | Drawer Front Panel      | 2   |