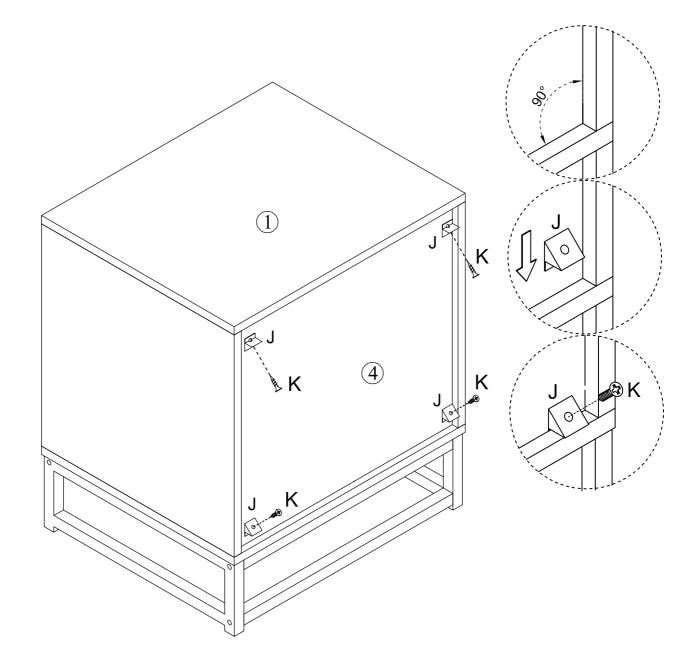

## **Included Accessories**

| Code | Description             | Qty |
|------|-------------------------|-----|
| 1    | Cabinet Top             | 1   |
| 2    | Left Side Panel         | 1   |
| 3    | Right Side Panel        | 1   |
| 4    | Back Panel              | 1   |
| 5    | Bottom Panel            | 1   |
| 6    | Side Frame              | 2   |
| 7    | Top Metal Stretcher     | 2   |
| 8    | Bottom Metal Stretcher  | 1   |
| 9    | Drawer Left Side Panel  | 2   |
| 10   | Drawer Right Side Panel | 2   |
| 11   | Drawer Back Panel       | 2   |
| 12   | Drawer Bottom Panel     | 2   |
| 13   | Drawer Front Panel      | 2   |