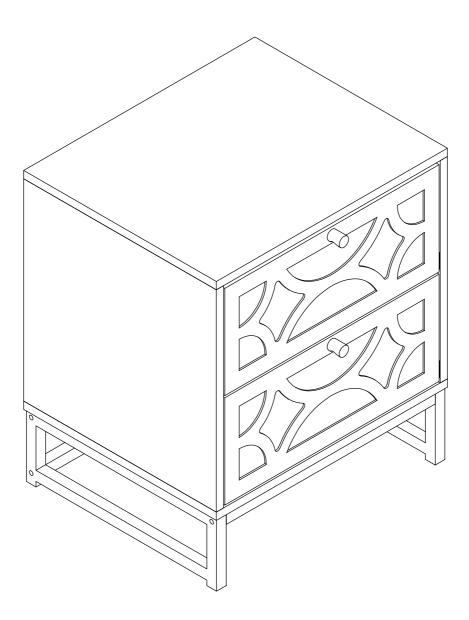

## **Included Accessories**

| Code | Description             | Qty |
|------|-------------------------|-----|
| 1    | Cabinet Top             | 1   |
| 2    | Left Side Panel         | 1   |
| 3    | Right Side Panel        | 1   |
| 4    | Back Panel              | 1   |
| 5    | Bottom Panel            | 1   |
| 6    | Side Frame              | 2   |
| 7    | Top Metal Stretcher     | 2   |
| 8    | Bottom Metal Stretcher  | 1   |
| 9    | Drawer Left Side Panel  | 2   |
| 10   | Drawer Right Side Panel | 2   |
| 11   | Drawer Back Panel       | 2   |
| 12   | Drawer Bottom Panel     | 2   |
| 13   | Drawer Front Panel      | 2   |