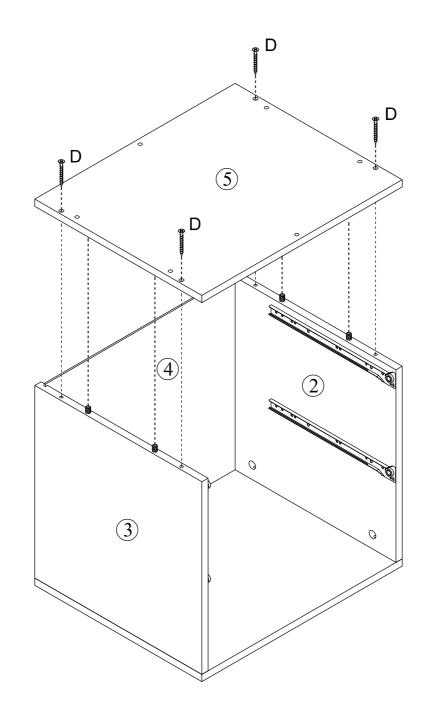

## **Included Accessories**

| Code | Description             | Qty |
|------|-------------------------|-----|
| 1    | Cabinet Top             | 1   |
| 2    | Left Side Panel         | 1   |
| 3    | Right Side Panel        | 1   |
| 4    | Back Panel              | 1   |
| 5    | Bottom Panel            | 1   |
| 6    | Side Frame              | 2   |
| 7    | Top Metal Stretcher     | 2   |
| 8    | Bottom Metal Stretcher  | 1   |
| 9    | Drawer Left Side Panel  | 2   |
| 10   | Drawer Right Side Panel | 2   |
| 11   | Drawer Back Panel       | 2   |
| 12   | Drawer Bottom Panel     | 2   |
| 13   | Drawer Front Panel      | 2   |