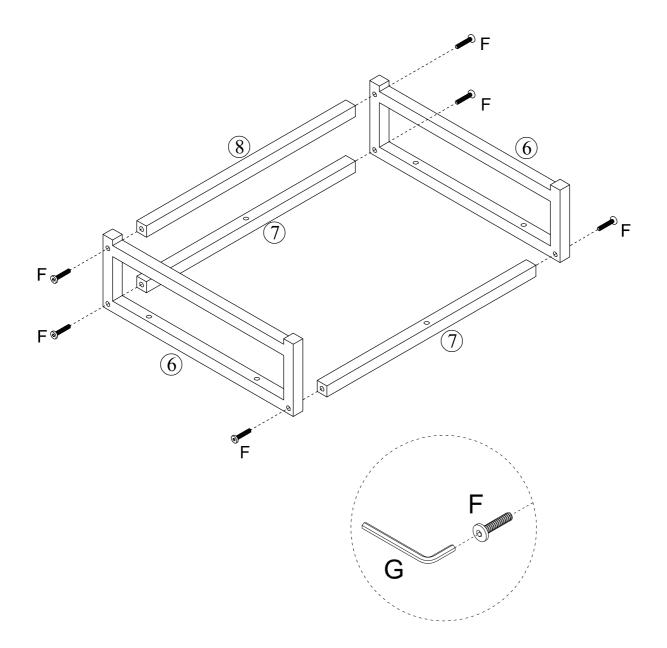

## **Included Accessories**

| Code | Description             | Qty |
|------|-------------------------|-----|
| 1    | Cabinet Top             | 1   |
| 2    | Left Side Panel         | 1   |
| 3    | Right Side Panel        | 1   |
| 4    | Back Panel              | 1   |
| 5    | Bottom Panel            | 1   |
| 6    | Side Frame              | 2   |
| 7    | Top Metal Stretcher     | 2   |
| 8    | Bottom Metal Stretcher  | 1   |
| 9    | Drawer Left Side Panel  | 2   |
| 10   | Drawer Right Side Panel | 2   |
| 11   | Drawer Back Panel       | 2   |
| 12   | Drawer Bottom Panel     | 2   |
| 13   | Drawer Front Panel      | 2   |