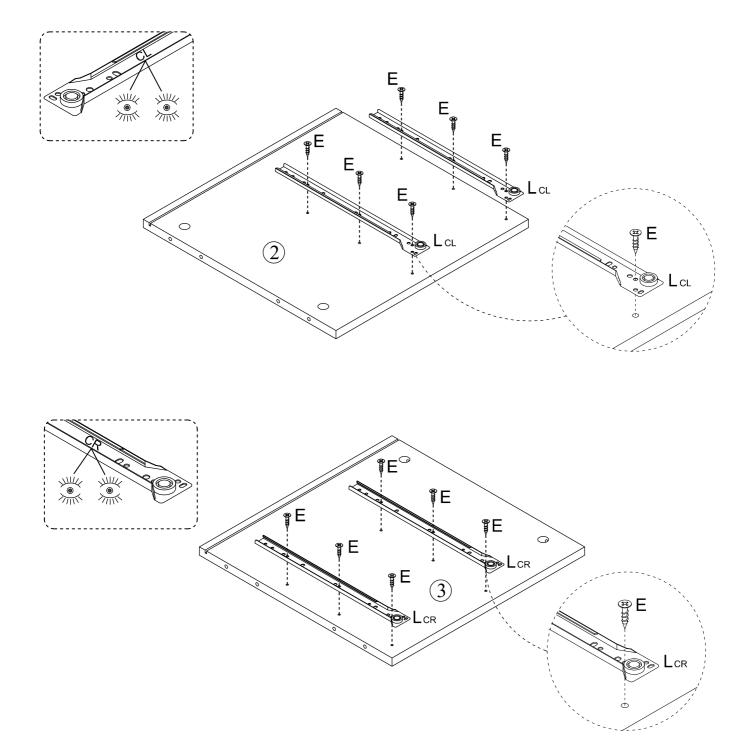

## **Included Accessories**

| Code | Description             | Qty |
|------|-------------------------|-----|
| 1    | Cabinet Top             | 1   |
| 2    | Left Side Panel         | 1   |
| 3    | Right Side Panel        | 1   |
| 4    | Back Panel              | 1   |
| 5    | Bottom Panel            | 1   |
| 6    | Side Frame              | 2   |
| 7    | Top Metal Stretcher     | 2   |
| 8    | Bottom Metal Stretcher  | 1   |
| 9    | Drawer Left Side Panel  | 2   |
| 10   | Drawer Right Side Panel | 2   |
| 11   | Drawer Back Panel       | 2   |
| 12   | Drawer Bottom Panel     | 2   |
| 13   | Drawer Front Panel      | 2   |