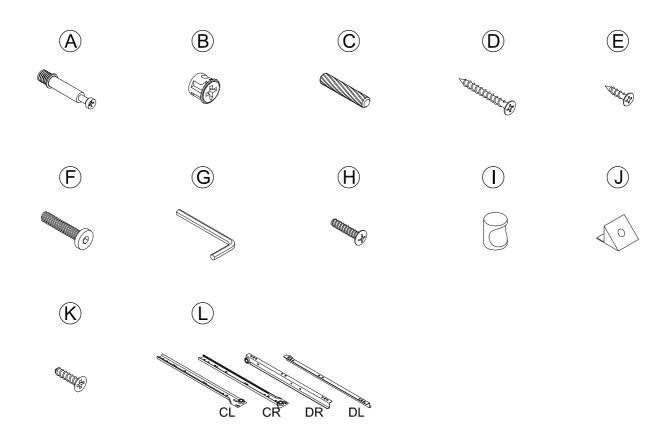

### What's included

| Code | Description            | Qty |
|------|------------------------|-----|
| А    | Cam Bolt M6X35MM       | 12  |
| В    | Cam Lock 15X10MM       | 12  |
| С    | Wooden Dowel M8X30MM   | 8   |
| D    | Screw M4X35MM          | 12  |
| Е    | Screw M3.5X12MM        | 24  |
| F    | Bolt M6X30MM           | 12  |
| G    | Allen Key              | 1   |
| Н    | Bolt M4X18MM           | 2   |
| Ι    | Handle                 | 2   |
| J    | Plastlc corner support | 4   |
| K    | Screw M3X14MM          | 4   |
| L    | Slide sets             | 2   |

### **The Hardwares**