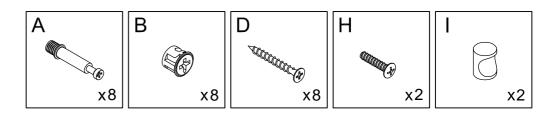

### What's included

| Code | Description            | Qty |
|------|------------------------|-----|
| А    | Cam Bolt M6X35MM       | 12  |
| В    | Cam Lock 15X10MM       | 12  |
| С    | Wooden Dowel M8X30MM   | 8   |
| D    | Screw M4X35MM          | 12  |
| Е    | Screw M3.5X12MM        | 24  |
| F    | Bolt M6X30MM           | 12  |
| G    | Allen Key              | 1   |
| Н    | Bolt M4X18MM           | 2   |
| Ι    | Handle                 | 2   |
| J    | Plastlc corner support | 4   |
| K    | Screw M3X14MM          | 4   |
| L    | Slide sets             | 2   |