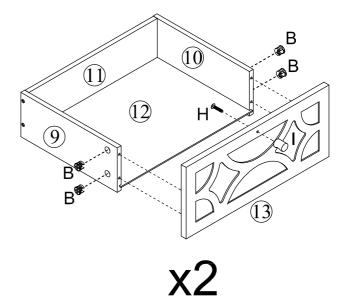

## **Included Accessories**

| Code | Description             | Qty |
|------|-------------------------|-----|
| 1    | Cabinet Top             | 1   |
| 2    | Left Side Panel         | 1   |
| 3    | Right Side Panel        | 1   |
| 4    | Back Panel              | 1   |
| 5    | Bottom Panel            | 1   |
| 6    | Side Frame              | 2   |
| 7    | Top Metal Stretcher     | 2   |
| 8    | Bottom Metal Stretcher  | 1   |
| 9    | Drawer Left Side Panel  | 2   |
| 10   | Drawer Right Side Panel | 2   |
| 11   | Drawer Back Panel       | 2   |
| 12   | Drawer Bottom Panel     | 2   |
| 13   | Drawer Front Panel      | 2   |