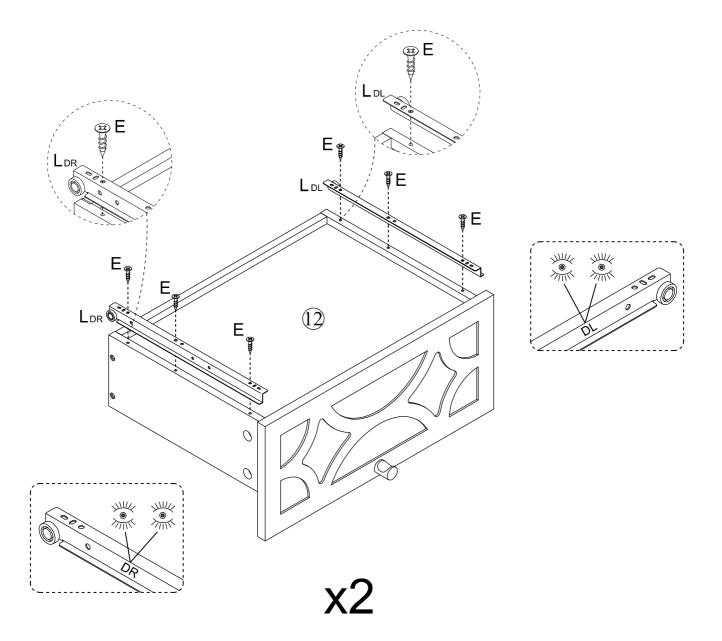

### What's included

| Code | Description            | Qty |
|------|------------------------|-----|
| А    | Cam Bolt M6X35MM       | 12  |
| В    | Cam Lock 15X10MM       | 12  |
| С    | Wooden Dowel M8X30MM   | 8   |
| D    | Screw M4X35MM          | 12  |
| Е    | Screw M3.5X12MM        | 24  |
| F    | Bolt M6X30MM           | 12  |
| G    | Allen Key              | 1   |
| Н    | Bolt M4X18MM           | 2   |
| Ι    | Handle                 | 2   |
| J    | Plastlc corner support | 4   |
| K    | Screw M3X14MM          | 4   |
| L    | Slide sets             | 2   |

## **Included Accessories**

| Code | Description             | Qty |
|------|-------------------------|-----|
| 1    | Cabinet Top             | 1   |
| 2    | Left Side Panel         | 1   |
| 3    | Right Side Panel        | 1   |
| 4    | Back Panel              | 1   |
| 5    | Bottom Panel            | 1   |
| 6    | Side Frame              | 2   |
| 7    | Top Metal Stretcher     | 2   |
| 8    | Bottom Metal Stretcher  | 1   |
| 9    | Drawer Left Side Panel  | 2   |
| 10   | Drawer Right Side Panel | 2   |
| 11   | Drawer Back Panel       | 2   |
| 12   | Drawer Bottom Panel     | 2   |
| 13   | Drawer Front Panel      | 2   |