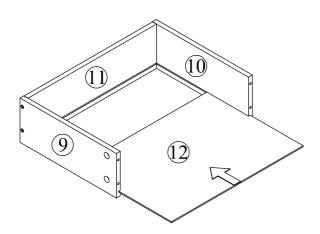

## **Included Accessories**

| Code | Description             | Qty |
|------|-------------------------|-----|
| 1    | Cabinet Top             | 1   |
| 2    | Left Side Panel         | 1   |
| 3    | Right Side Panel        | 1   |
| 4    | Back Panel              | 1   |
| 5    | Bottom Panel            | 1   |
| 6    | Side Frame              | 2   |
| 7    | Top Metal Stretcher     | 2   |
| 8    | Bottom Metal Stretcher  | 1   |
| 9    | Drawer Left Side Panel  | 2   |
| 10   | Drawer Right Side Panel | 2   |
| 11   | Drawer Back Panel       | 2   |
| 12   | Drawer Bottom Panel     | 2   |
| 13   | Drawer Front Panel      | 2   |