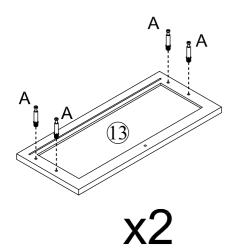

## **Included Accessories**

| Code | Description             | Qty |
|------|-------------------------|-----|
| 1    | Cabinet Top             | 1   |
| 2    | Left Side Panel         | 1   |
| 3    | Right Side Panel        | 1   |
| 4    | Back Panel              | 1   |
| 5    | Bottom Panel            | 1   |
| 6    | Side Frame              | 2   |
| 7    | Top Metal Stretcher     | 2   |
| 8    | Bottom Metal Stretcher  | 1   |
| 9    | Drawer Left Side Panel  | 2   |
| 10   | Drawer Right Side Panel | 2   |
| 11   | Drawer Back Panel       | 2   |
| 12   | Drawer Bottom Panel     | 2   |
| 13   | Drawer Front Panel      | 2   |