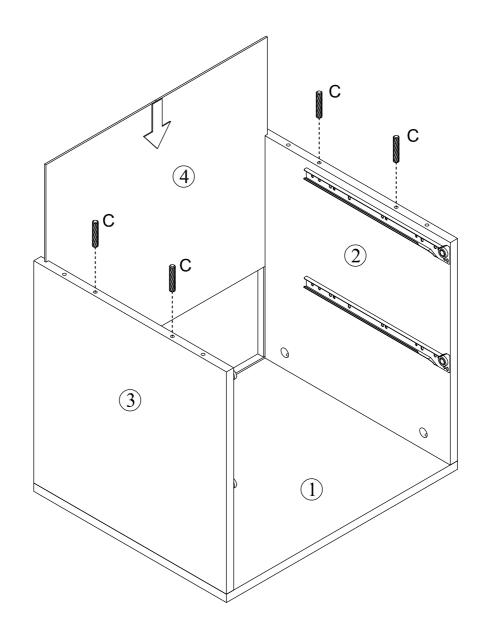

### What's included

| Code | Description            | Qty |
|------|------------------------|-----|
| А    | Cam Bolt M6X35MM       | 12  |
| В    | Cam Lock 15X10MM       | 12  |
| С    | Wooden Dowel M8X30MM   | 8   |
| D    | Screw M4X35MM          | 12  |
| Е    | Screw M3.5X12MM        | 24  |
| F    | Bolt M6X30MM           | 12  |
| G    | Allen Key              | 1   |
| Н    | Bolt M4X18MM           | 2   |
| Ι    | Handle                 | 2   |
| J    | Plastlc corner support | 4   |
| K    | Screw M3X14MM          | 4   |
| L    | Slide sets             | 2   |