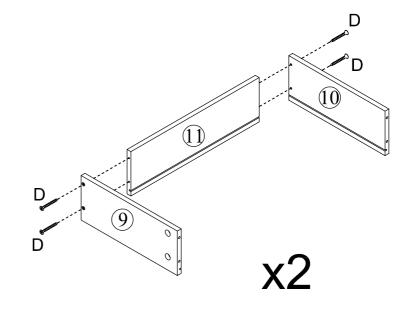

## **Included Accessories**

| Code | Description             | Qty |
|------|-------------------------|-----|
| 1    | Cabinet Top             | 1   |
| 2    | Left Side Panel         | 1   |
| 3    | Right Side Panel        | 1   |
| 4    | Back Panel              | 1   |
| 5    | Bottom Panel            | 1   |
| 6    | Side Frame              | 2   |
| 7    | Top Metal Stretcher     | 2   |
| 8    | Bottom Metal Stretcher  | 1   |
| 9    | Drawer Left Side Panel  | 2   |
| 10   | Drawer Right Side Panel | 2   |
| 11   | Drawer Back Panel       | 2   |
| 12   | Drawer Bottom Panel     | 2   |
| 13   | Drawer Front Panel      | 2   |