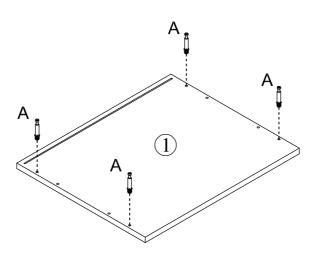

### What's included

| Code | Description            | Qty |
|------|------------------------|-----|
| А    | Cam Bolt M6X35MM       | 12  |
| В    | Cam Lock 15X10MM       | 12  |
| С    | Wooden Dowel M8X30MM   | 8   |
| D    | Screw M4X35MM          | 12  |
| Е    | Screw M3.5X12MM        | 24  |
| F    | Bolt M6X30MM           | 12  |
| G    | Allen Key              | 1   |
| Н    | Bolt M4X18MM           | 2   |
| Ι    | Handle                 | 2   |
| J    | Plastlc corner support | 4   |
| K    | Screw M3X14MM          | 4   |
| L    | Slide sets             | 2   |