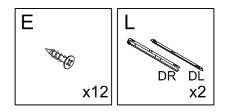

### What's included

| Code | Description            | Qty |
|------|------------------------|-----|
| А    | Cam Bolt M6X35MM       | 12  |
| В    | Cam Lock 15X10MM       | 12  |
| С    | Wooden Dowel M8X30MM   | 8   |
| D    | Screw M4X35MM          | 12  |
| Е    | Screw M3.5X12MM        | 24  |
| F    | Bolt M6X30MM           | 12  |
| G    | Allen Key              | 1   |
| Н    | Bolt M4X18MM           | 2   |
| Ι    | Handle                 | 2   |
| J    | Plastlc corner support | 4   |
| K    | Screw M3X14MM          | 4   |
| L    | Slide sets             | 2   |