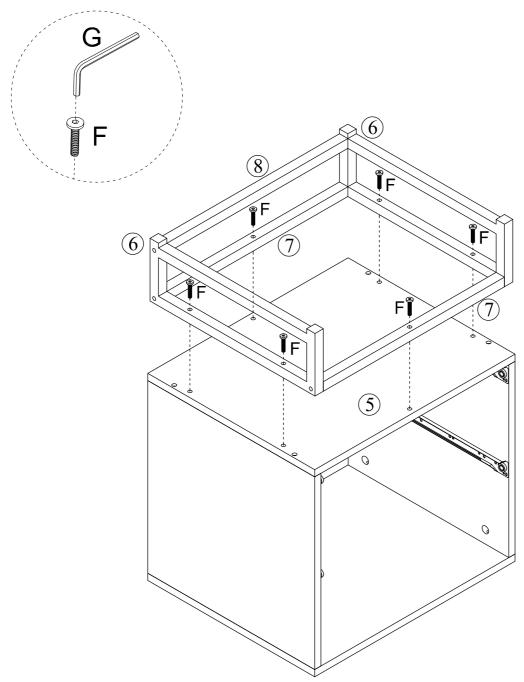

## **Included Accessories**

| Code | Description             | Qty |
|------|-------------------------|-----|
| 1    | Cabinet Top             | 1   |
| 2    | Left Side Panel         | 1   |
| 3    | Right Side Panel        | 1   |
| 4    | Back Panel              | 1   |
| 5    | Bottom Panel            | 1   |
| 6    | Side Frame              | 2   |
| 7    | Top Metal Stretcher     | 2   |
| 8    | Bottom Metal Stretcher  | 1   |
| 9    | Drawer Left Side Panel  | 2   |
| 10   | Drawer Right Side Panel | 2   |
| 11   | Drawer Back Panel       | 2   |
| 12   | Drawer Bottom Panel     | 2   |
| 13   | Drawer Front Panel      | 2   |