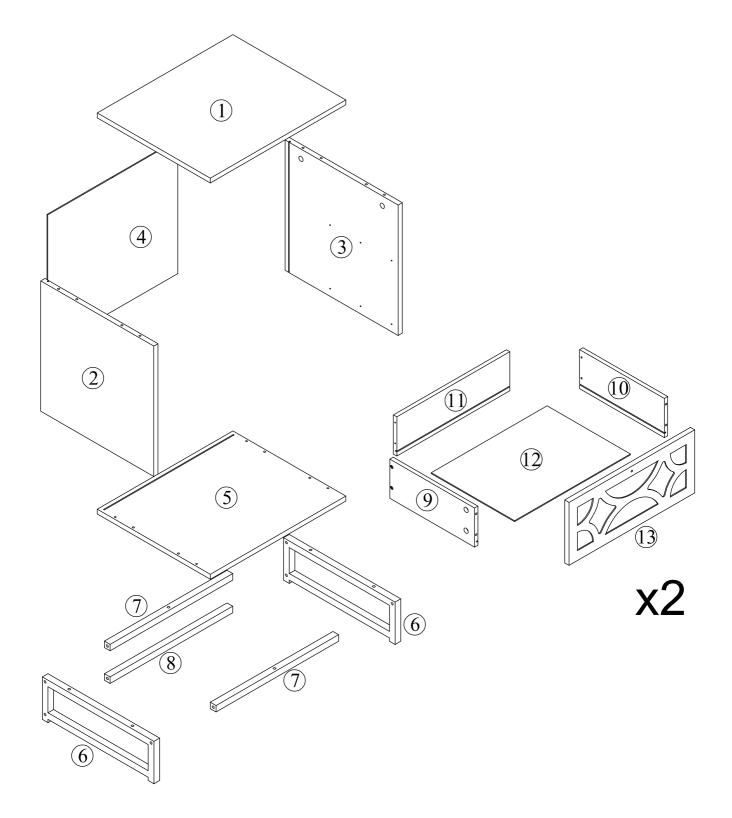

## **Included Accessories**

| Code | Description             | Qty |
|------|-------------------------|-----|
| 1    | Cabinet Top             | 1   |
| 2    | Left Side Panel         | 1   |
| 3    | Right Side Panel        | 1   |
| 4    | Back Panel              | 1   |
| 5    | Bottom Panel            | 1   |
| 6    | Side Frame              | 2   |
| 7    | Top Metal Stretcher     | 2   |
| 8    | Bottom Metal Stretcher  | 1   |
| 9    | Drawer Left Side Panel  | 2   |
| 10   | Drawer Right Side Panel | 2   |
| 11   | Drawer Back Panel       | 2   |
| 12   | Drawer Bottom Panel     | 2   |
| 13   | Drawer Front Panel      | 2   |