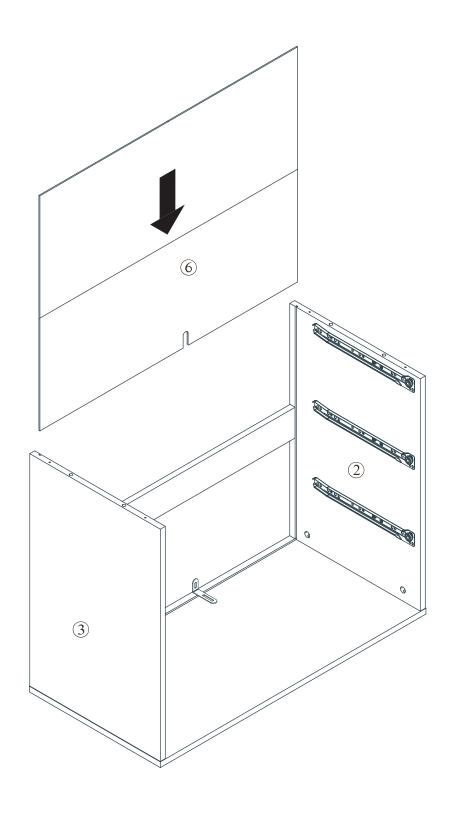

#### **The Hardwares**

#### **IMPORTANT**:

- 1. Do not tighten bolts / scr ews completely until all bolts / scr ews are lined up and inserted into holes.
- 2. Do not over tighten screws and bolts to avoid stripping.
- 3. Please use hand tools to assemble this product. Do not use power tools.