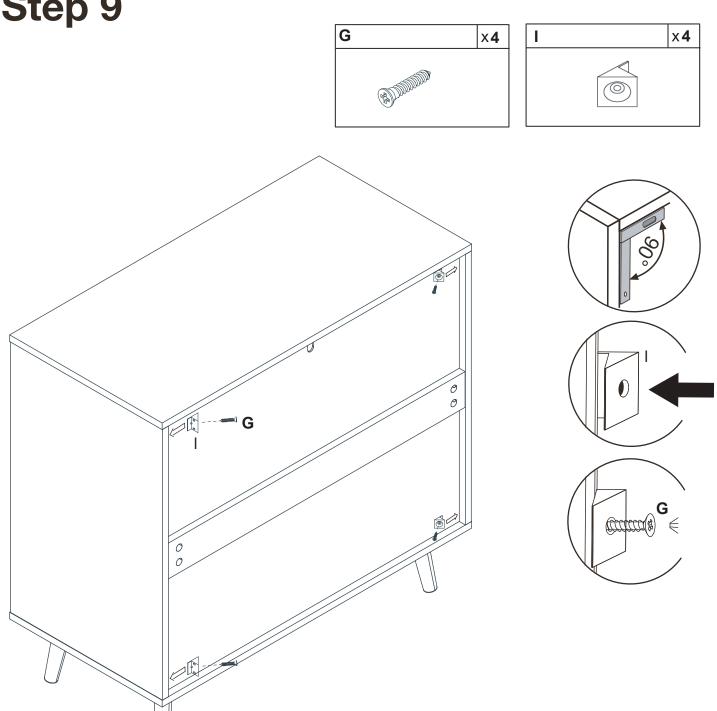

#### What's included

| Code | Description            | Qty |
|------|------------------------|-----|
| Α    | Cam Bolt M6X35MM       | 23  |
| В    | Cam Lock 15X10MM       | 23  |
| С    | Screw M4X35MM          | 20  |
| D    | Wooden Dowel M6X30MM   | 8   |
| Е    | Screw M4X14MM          | 21  |
| F    | Metal Connector        | 1   |
| G    | Screw M3X14MM          | 4   |
| Н    | Screw M3X12MM          | 36  |
| I    | Plastic corner support | 4   |
| J    | Handle                 | 3   |
| K    | Slide sets             | 3   |
| L    | Wall Plugs             | 1   |
| М    | Metal Pin              | 4   |
| N    | Screw M4X12MM          | 6   |
|      |                        |     |