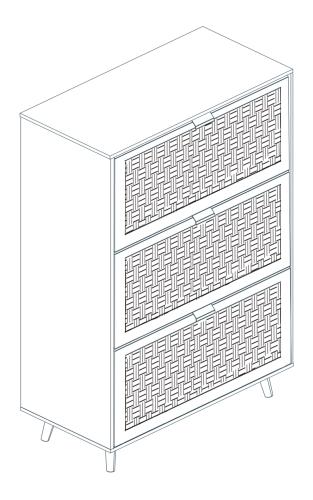

#### **Installation Instruction**



Product name

W68877193

#### **Assembling**

#### Estimated time for assembly



30:00

#### What you need

- Use the packaging carton as a working surface to prevent product damage during assembly
- · Phillips head screwdriver



#### Weight Limitation



40

22

bs table top | lbs per

#### What's included

| Code | Description            | Qty |
|------|------------------------|-----|
| Α    | Cam Bolt M6X35MM       | 23  |
| В    | Cam Lock 15X10MM       | 23  |
| С    | Screw M4X35MM          | 20  |
| D    | Wooden Dowel M6X30MM   | 8   |
| Е    | Screw M4X14MM          | 21  |
| F    | Metal Connector        | 1   |
| G    | Screw M3X14MM          | 4   |
| Н    | Screw M3X12MM          | 36  |
| I    | Plastic corner support | 4   |
| J    | Handle                 | 3   |
| K