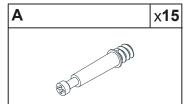

#### What's included

| Code | Description            | Qty |
|------|------------------------|-----|
| Α    | Cam Bolt M6X35MM       | 23  |
| В    | Cam Lock 15X10MM       | 23  |
| С    | Screw M4X35MM          | 20  |
| D    | Wooden Dowel M6X30MM   | 8   |
| Е    | Screw M4X14MM          | 21  |
| F    | Metal Connector        | 1   |
| G    | Screw M3X14MM          | 4   |
| Н    | Screw M3X12MM          | 36  |
| I    | Plastic corner support | 4   |
| J    | Handle                 | 3   |
| K    | Slide sets             | 3   |
| L    | Wall Plugs             | 1   |
| М    | Metal Pin              | 4   |
| N    | Screw M4X12MM          | 6   |
|      |                        |     |