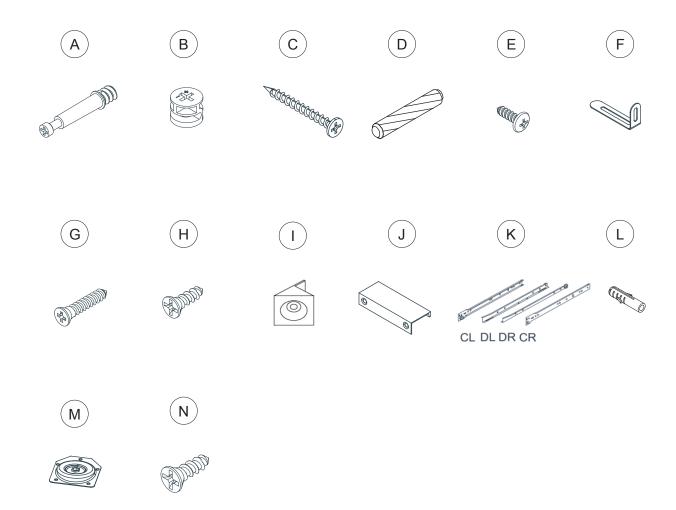

#### What's included

| Code | Description            | Qty |
|------|------------------------|-----|
| Α    | Cam Bolt M6X35MM       | 23  |
| В    | Cam Lock 15X10MM       | 23  |
| С    | Screw M4X35MM          | 20  |
| D    | Wooden Dowel M6X30MM   | 8   |
| Е    | Screw M4X14MM          | 21  |
| F    | Metal Connector        | 1   |
| G    | Screw M3X14MM          | 4   |
| Н    | Screw M3X12MM          | 36  |
| I    | Plastic corner support | 4   |
| J    | Handle                 | 3   |
| K    | Slide sets             | 3   |
| L    | Wall Plugs             | 1   |
| М    | Metal Pin              | 4   |
| N    | Screw M4X12MM          | 6   |
|      |                        |     |