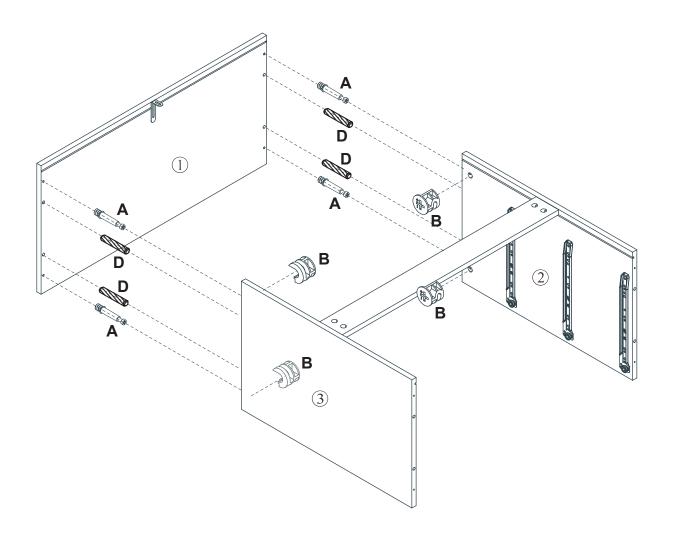

#### **The Hardwares**

#### **IMPORTANT**:

- 1. Do not tighten bolts / scr ews completely until all bolts / scr ews are lined up and inserted into holes.
- 2. Do not over tighten screws and bolts to avoid stripping.
- 3. Please use hand tools to assemble this product. Do not use power tools.