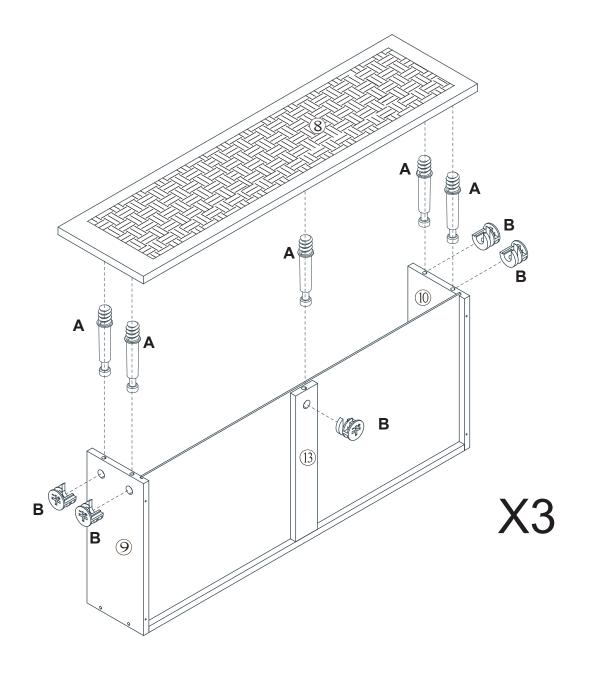

ase use hand tools to assemble this product. Do not use power tools.

#### **Included Accessories**

| Code | Description              | Qty |
|------|--------------------------|-----|
| 1    | Cabinet Top              | 1   |
| 2    | Left Side Panel          | 1   |
| 3    | Right Side Panel         | 1   |
| 4    | Bottom Panel             | 1   |
| 5    | Back Stretcher           | 1   |
| 6    | Back Panel               | 1   |
| 7    | Leg                      | 4   |
| 8    | Drawer front Panel       | 3   |
| 9    | Drawer Left Side Panel   | 3   |
| 10   | Drawer Right Side Panel  | 3   |
| 11   | Drawer Back Panel        | 3   |
| 12   | Drawer Bottom Panel      | 3   |
| 13   | Drawer Central Stretcher | 3   |







x **4** 



Step 3













































Step 14







# Step 15 Н x18 K х3 CL DL DR CR K DL **K** dr 10 0 0 H

20



#### **Proper Use**

**DO NOT** use for commercial purposes

**DO NOT** use as a step stool or stand on table

**DO NOT** put hot serving liquid directly on the table top

**DO NOT** leave spilled liquid on the table top

DO NOT use table if damaged

DO NOT exceed weight limit

**DO NOT** make temporary repairs

**DO NOT** use outdoor

#### Dear Customer:

Thank you for purchasing our product, we wish you satisfy our service, if you have any further questions or any quality issues, please show the belows number and don't hesitate to contact our Customer Service People.:

W688202302