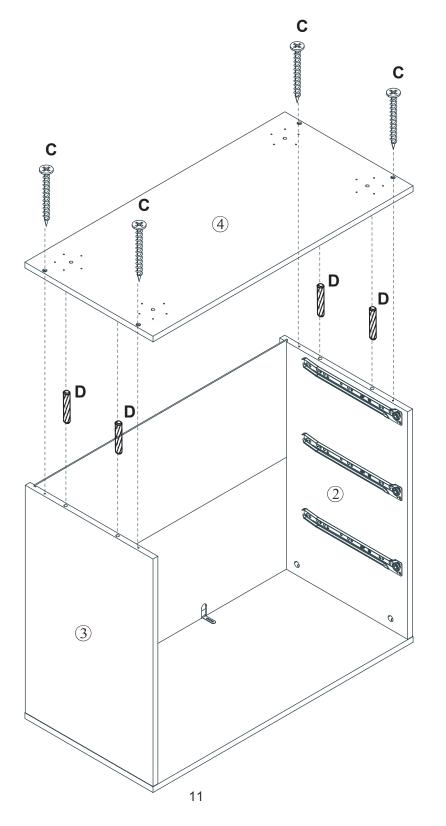

#### **The Hardwares**

#### **IMPORTANT**:

- 1. Do not tighten bolts / scr ews completely until all bolts / scr ews are lined up and inserted into holes.
- 2. Do not over tighten screws and bolts to avoid stripping.
- 3. Please use hand tools to assemble this product. Do not use power tools.