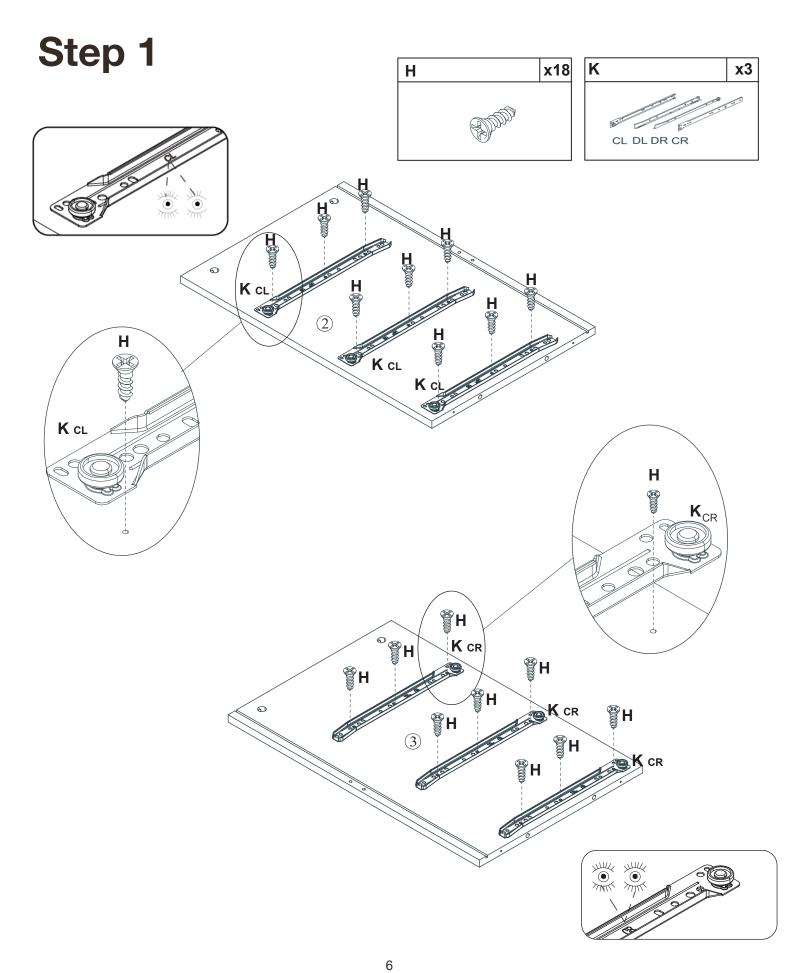

#### What's included

| Code | Description            | Qty |
|------|------------------------|-----|
| Α    | Cam Bolt M6X35MM       | 23  |
| В    | Cam Lock 15X10MM       | 23  |
| С    | Screw M4X35MM          | 20  |
| D    | Wooden Dowel M6X30MM   | 8   |
| Е    | Screw M4X14MM          | 21  |
| F    | Metal Connector        | 1   |
| G    | Screw M3X14MM          | 4   |
| Н    | Screw M3X12MM          | 36  |
| I    | Plastic corner support | 4   |
| J    | Handle                 | 3   |
| K    | Slide sets             | 3   |
| L    | Wall Plugs             | 1   |
| М    | Metal Pin              | 4   |
| N    | Screw M4X12MM          | 6   |
|      |                        |     |

#### **The Hardwares**

#### **IMPORTANT**:

- 1. Do not tighten bolts / scr ews completely until all bolts / scr ews are lined up and inserted into holes.
- 2. Do not over tighten screws and bolts to avoid stripping.
- 3. Please use hand tools to assemble this product. Do not use power tools.