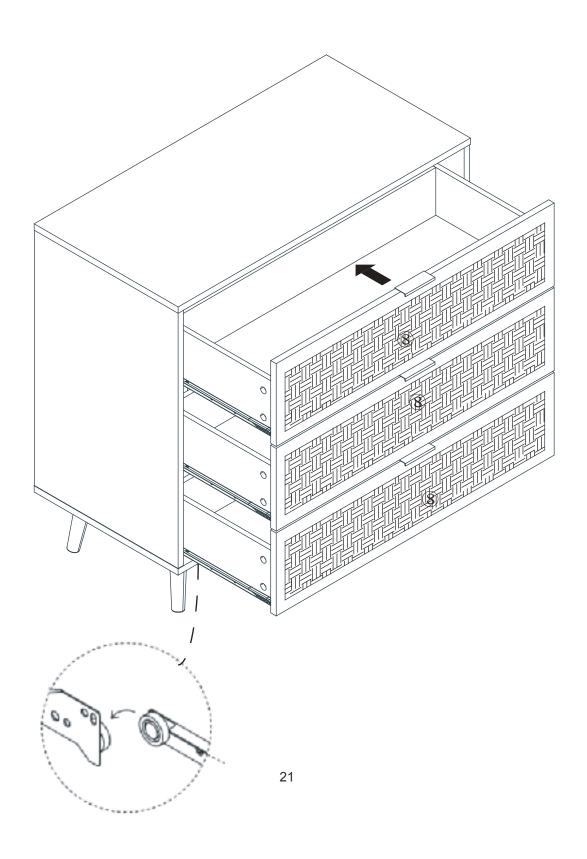

x **4** 

Step 3

Step 14

# Step 15 Н x18 K х3 CL DL DR CR K DL **K** dr 10 0 0 H

20