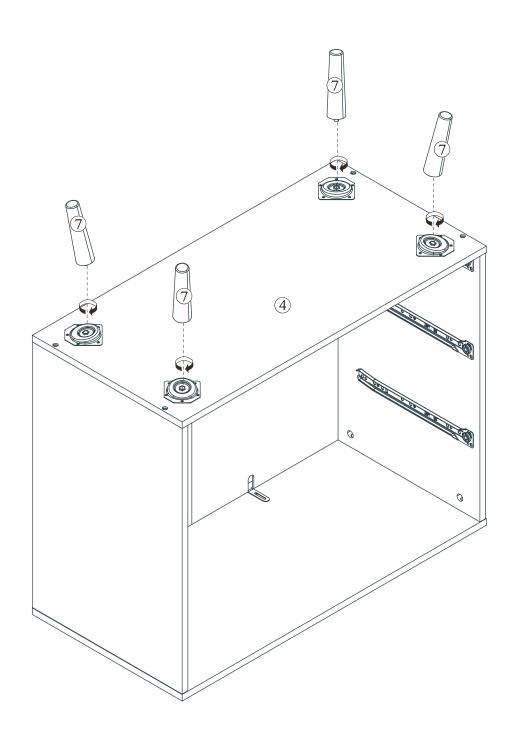

#### **IMPORTANT**:

- 1. Do not tighten bolts / scr ews completely until all bolts / scr ews are lined up and inserted into holes.
- 2. Do not over tighten screws and bolts to avoid stripping.
- 3. Please use hand tools to assemble this product. Do not use power tools.