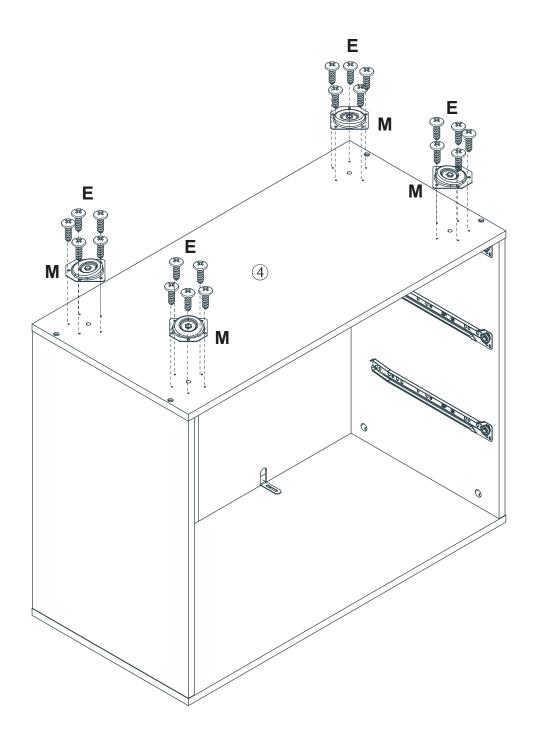

#### **IMPORTANT**:

- 1. Do not tighten bolts / scr ews completely until all bolts / scr ews are lined up and inserted into holes.
- 2. Do not over tighten screws and bolts to avoid stripping.
- 3. Please use hand tools to assemble this product. Do not use power tools.