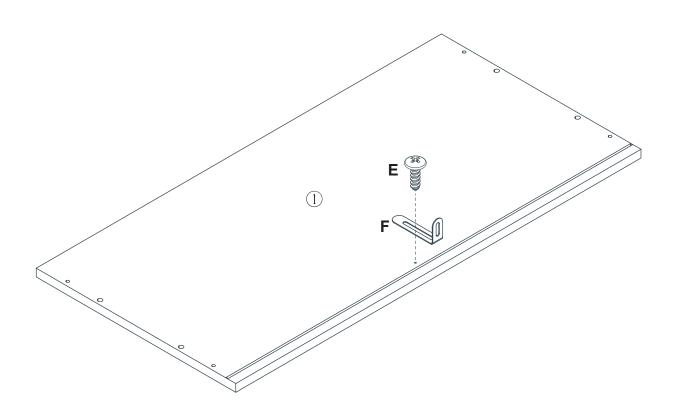

#### **The Hardwares**

#### **IMPORTANT**:

- 1. Do not tighten bolts / scr ews completely until all bolts / scr ews are lined up and inserted into holes.
- 2. Do not over tighten screws and bolts to avoid stripping.
- 3. Please use hand tools to assemble this product. Do not use power tools.