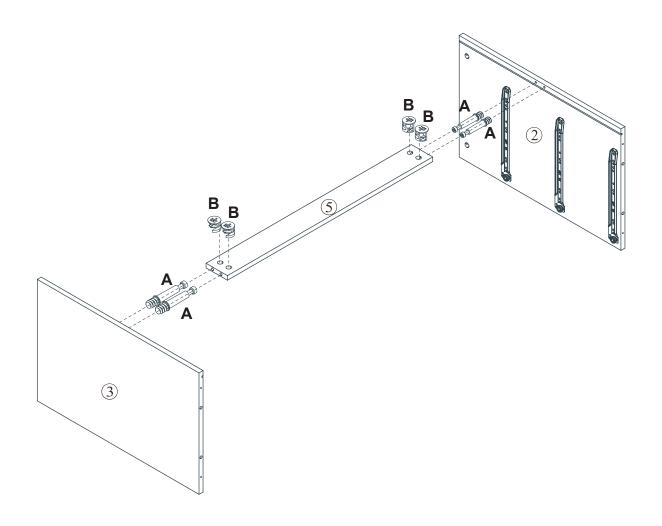

#### What's included

| Code | Description            | Qty |
|------|------------------------|-----|
| Α    | Cam Bolt M6X35MM       | 23  |
| В    | Cam Lock 15X10MM       | 23  |
| С    | Screw M4X35MM          | 20  |
| D    | Wooden Dowel M6X30MM   | 8   |
| Е    | Screw M4X14MM          | 21  |
| F    | Metal Connector        | 1   |
| G    | Screw M3X14MM          | 4   |
| Н    | Screw M3X12MM          | 36  |
| I    | Plastic corner support | 4   |
| J    | Handle                 | 3   |
| K    | Slide sets             | 3   |
| L    | Wall Plugs             | 1   |
| М    | Metal Pin              | 4   |
| N    | Screw M4X12MM          | 6   |
|      |                        |     |

#### **The Hardwares**

#### **IMPORTANT**:

- 1. Do not tighten bolts / scr ews completely until all bolts / scr ews are lined up and inserted into holes.
- 2. Do not over tighten screws and bolts to avoid stripping.
- 3. Please use hand tools to assemble this product. Do not use power tools.

#### **Included Accessories**

| Code | Description              | Qty |
|------|--------------------------|-----|
| 1    | Cabinet Top              | 1   |
| 2    | Left Side Panel          | 1   |
| 3    | Right Side Panel         | 1   |
| 4    | Bottom Panel             | 1   |
| 5    | Back Stretcher           | 1   |
| 6    | Back Panel               | 1   |
| 7    | Leg                      | 4   |
| 8    | Drawer front Panel       | 3   |
| 9    | Drawer Left Side Panel   | 3   |
| 10   | Drawer Right Side Panel  | 3   |
| 11   | Drawer Back Panel        | 3   |
| 12   | Drawer Bottom Panel      | 3   |
| 13   | Drawer Central Stretcher | 3   |