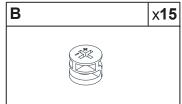

#### What's included

| Code | Description            | Qty |
|------|------------------------|-----|
| Α    | Cam Bolt M6X35MM       | 23  |
| В    | Cam Lock 15X10MM       | 23  |
| С    | Screw M4X35MM          | 20  |
| D    | Wooden Dowel M6X30MM   | 8   |
| Е    | Screw M4X14MM          | 21  |
| F    | Metal Connector        | 1   |
| G    | Screw M3X14MM          | 4   |
| Н    | Screw M3X12MM          | 36  |
| I    | Plastic corner support | 4   |
| J    | Handle                 | 3   |
| K    | Slide sets             | 3   |
| L    | Wall Plugs             | 1   |
| М    | Metal Pin              | 4   |
| N    | Screw M4X12MM          | 6   |
|      |                        |     |