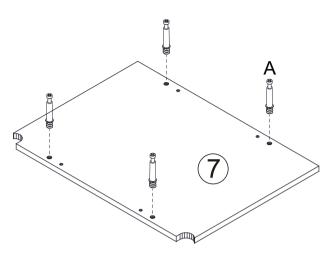

## **Included Accessories**

| Code | Description       | Qty |
|------|-------------------|-----|
| 1    | Left Side Panel   | 1   |
| 2    | Divider Panel     | 1   |
| 3    | Front Panel       | 2   |
| 4    | Bottom Panel      | 1   |
| 5    | Middle Foot       | 1   |
| 6    | Right Side Panel  | 1   |
| 7    | Right Cabinet Top | 1   |
| 8    | Left Cabinet Top  | 1   |