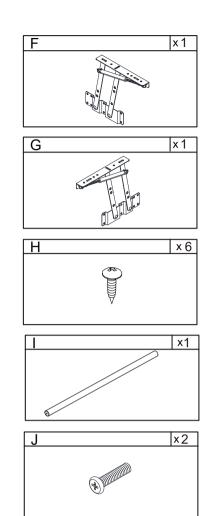

### What's included

| Code  | Description          | Qty |
|-------|----------------------|-----|
| Α     | Cam Bolt M6X35mm     | 8   |
| В     | Cam Lock Ø15X9mm     | 8   |
| С     | Wooden Dowel Ø6x30mm | 18  |
| D     | Adjustable foot      | 1   |
| E     | Screw Ø4x30mm        | 12  |
| F     | Right Air Support    | 1   |
| G     | Left Air Support     | 1   |
| Н     | Screw Ø4x12mm        | 18  |
| l<br> | Connecting Iron Pipe | 1   |
| J     | Screw M6x25mm        | 2   |