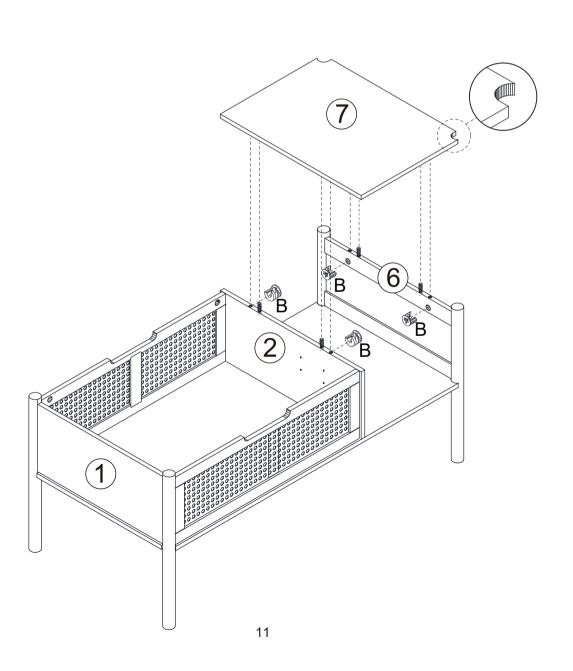

## **Included Accessories**

| Code | Description       | Qty |
|------|-------------------|-----|
| 1    | Left Side Panel   | 1   |
| 2    | Divider Panel     | 1   |
| 3    | Front Panel       | 2   |
| 4    | Bottom Panel      | 1   |
| 5    | Middle Foot       | 1   |
| 6    | Right Side Panel  | 1   |
| 7    | Right Cabinet Top | 1   |
| 8    | Left Cabinet Top  | 1   |