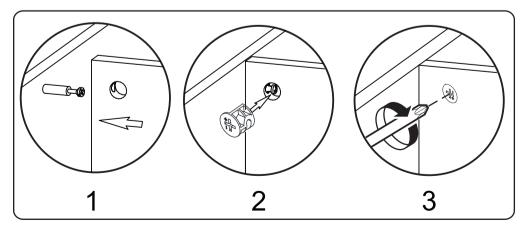

### The Hardwares

#### **IMPORTANT**:

- 1.Do not tighten bolts / screws completely until all bolts / screws are lined up and inserted into holes.
- 2.Do not over tighten screws and bolts to avoid stripping.
- 3. Please use hand tools to assemble this product. Do not use power tools.