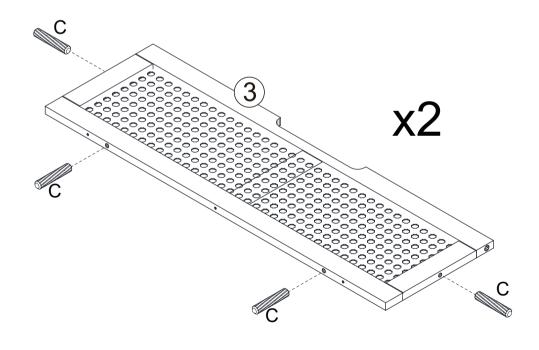

### What's included

| Code  | Description          | Qty |
|-------|----------------------|-----|
| Α     | Cam Bolt M6X35mm     | 8   |
| В     | Cam Lock Ø15X9mm     | 8   |
| С     | Wooden Dowel Ø6x30mm | 18  |
| D     | Adjustable foot      | 1   |
| E     | Screw Ø4x30mm        | 12  |
| F     | Right Air Support    | 1   |
| G     | Left Air Support     | 1   |
| Н     | Screw Ø4x12mm        | 18  |
| l<br> | Connecting Iron Pipe | 1   |
| J     | Screw M6x25mm        | 2   |

#### **IMPORTANT**:

- 1.Do not tighten bolts / screws completely until all bolts / screws are lined up and inserted into holes.
- 2.Do not over tighten screws and bolts to avoid stripping.
- 3. Please use hand tools to assemble this product. Do not use power tools.

## **Included Accessories**

| Code | Description       | Qty |
|------|-------------------|-----|
| 1    | Left Side Panel   | 1   |
| 2    | Divider Panel     | 1   |
| 3    | Front Panel       | 2   |
| 4    | Bottom Panel      | 1   |
| 5    | Middle Foot       | 1   |
| 6    | Right Side Panel  | 1   |
| 7    | Right Cabinet Top | 1   |
| 8    | Left Cabinet Top  | 1   |