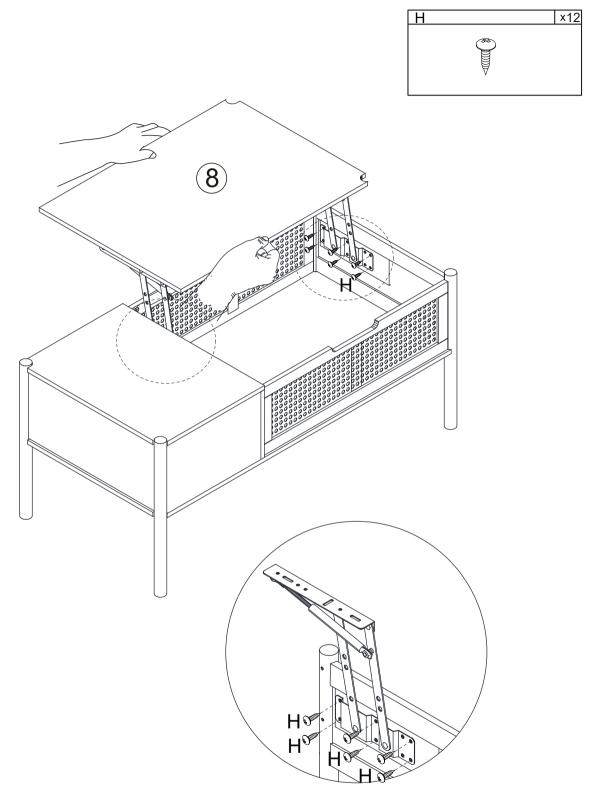

#### **IMPORTANT**:

- 1.Do not tighten bolts / screws completely until all bolts / screws are lined up and inserted into holes.
- 2.Do not over tighten screws and bolts to avoid stripping.
- 3. Please use hand tools to assemble this product. Do not use power tools.