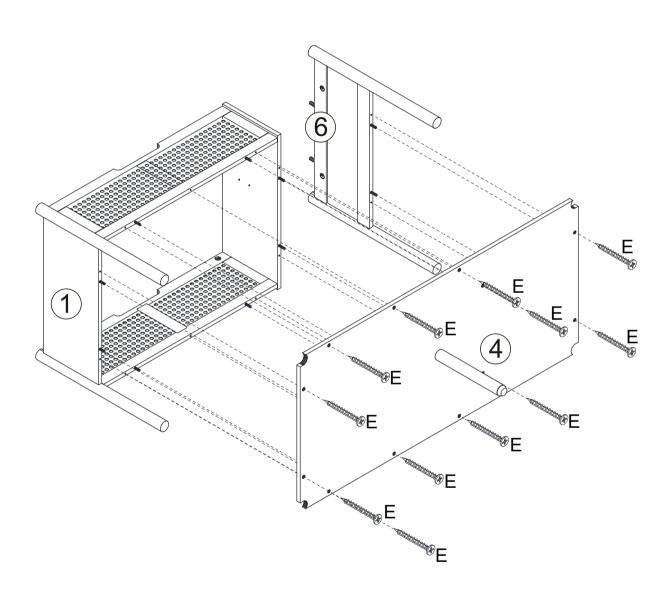

## **Included Accessories**

| Code | Description       | Qty |
|------|-------------------|-----|
| 1    | Left Side Panel   | 1   |
| 2    | Divider Panel     | 1   |
| 3    | Front Panel       | 2   |
| 4    | Bottom Panel      | 1   |
| 5    | Middle Foot       | 1   |
| 6    | Right Side Panel  | 1   |
| 7    | Right Cabinet Top | 1   |
| 8    | Left Cabinet Top  | 1   |