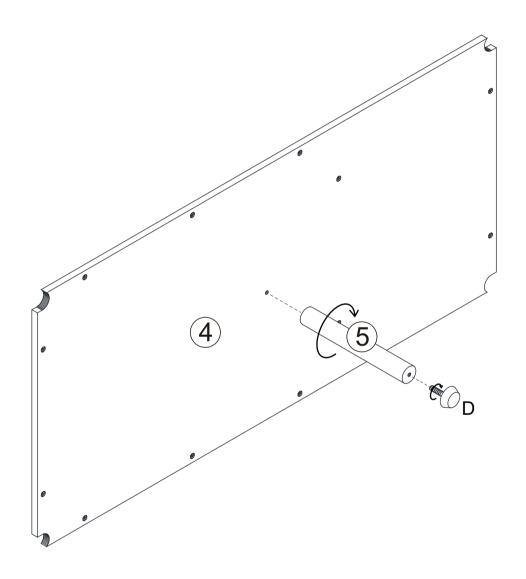

### The Hardwares

#### **IMPORTANT**:

- 1.Do not tighten bolts / screws completely until all bolts / screws are lined up and inserted into holes.
- 2.Do not over tighten screws and bolts to avoid stripping.
- 3. Please use hand tools to assemble this product. Do not use power tools.