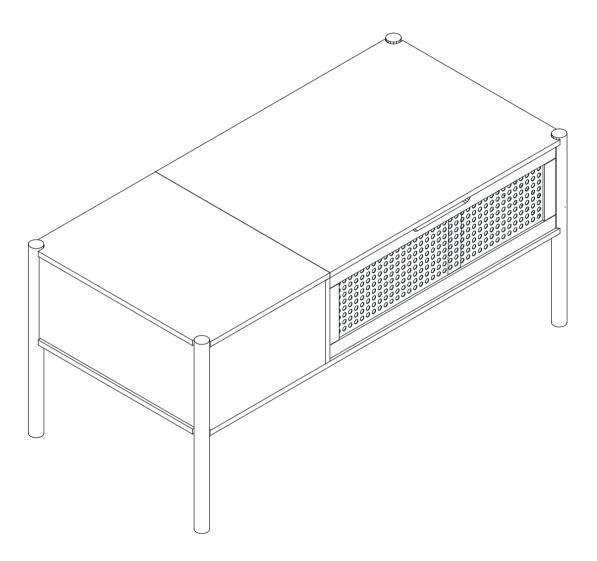

## **Installation Instruction**



Product name

W68869881

## **Assembling**

### Estimated time for assembly



40:00

### What you need

- Use the packaging carton as a working surface to prevent product damage during assembly
- · Phillips head screwdriver



### Weight Limitation



44

22

lbs table top lbs per shelf



### What's included

| Code  | Description          | Qty |
|-------|----------------------|-----|
| Α     | Cam Bolt M6X35mm     | 8   |
| В     | Cam Lock Ø15X9mm     | 8   |
| С     | Wooden Dowel Ø6x30mm | 18  |
| D     | Adjustable foot      | 1   |
| E     | Screw Ø4x30mm        | 12  |
| F     | Right Air Support    | 1   |
| G     | Left Air Support     | 1   |
| Н     | Screw Ø4x12mm        | 18  |
| l<br> | Connecting Iron Pipe | 1   |
| J     | Screw M6x25mm        | 2   |

### The Hardware