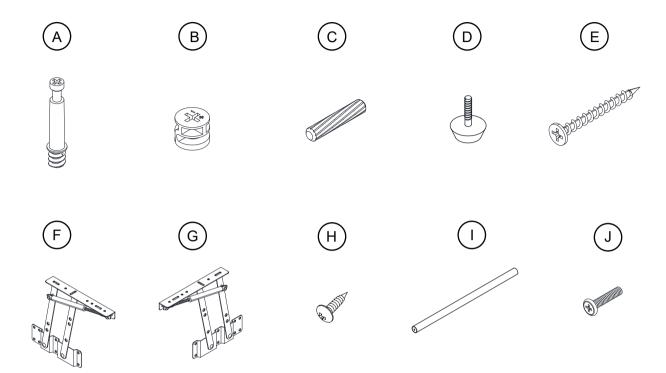

### What's included

| Code  | Description          | Qty |
|-------|----------------------|-----|
| Α     | Cam Bolt M6X35mm     | 8   |
| В     | Cam Lock Ø15X9mm     | 8   |
| С     | Wooden Dowel Ø6x30mm | 18  |
| D     | Adjustable foot      | 1   |
| E     | Screw Ø4x30mm        | 12  |
| F     | Right Air Support    | 1   |
| G     | Left Air Support     | 1   |
| Н     | Screw Ø4x12mm        | 18  |
| l<br> | Connecting Iron Pipe | 1   |
| J     | Screw M6x25mm        | 2   |

### The Hardwares