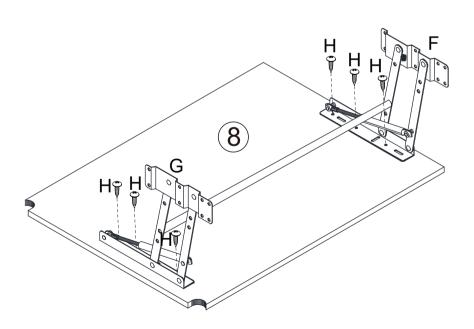

### What's included

| Code  | Description          | Qty |
|-------|----------------------|-----|
| Α     | Cam Bolt M6X35mm     | 8   |
| В     | Cam Lock Ø15X9mm     | 8   |
| С     | Wooden Dowel Ø6x30mm | 18  |
| D     | Adjustable foot      | 1   |
| E     | Screw Ø4x30mm        | 12  |
| F     | Right Air Support    | 1   |
| G     | Left Air Support     | 1   |
| Н     | Screw Ø4x12mm        | 18  |
| l<br> | Connecting Iron Pipe | 1   |
| J     | Screw M6x25mm        | 2   |