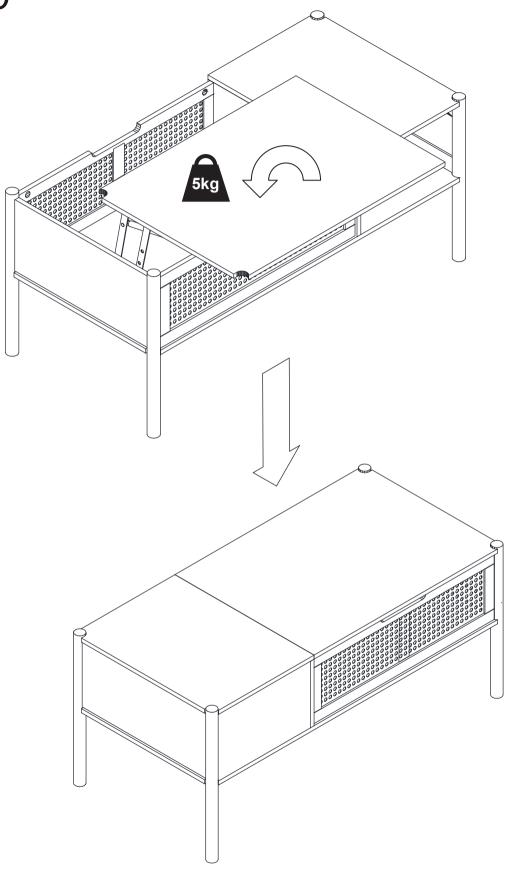

Connecting Iron Pipe | 1   |
| J     | Screw M6x25mm        | 2   |

### The Hardwares



#### **IMPORTANT**:

- 1.Do not tighten bolts / screws completely until all bolts / screws are lined up and inserted into holes.
- 2.Do not over tighten screws and bolts to avoid stripping.
- 3. Please use hand tools to assemble this product. Do not use power tools.

## **Included Accessories**

| Code | Description       | Qty |
|------|-------------------|-----|
| 1    | Left Side Panel   | 1   |
| 2    | Divider Panel     | 1   |
| 3    | Front Panel       | 2   |
| 4    | Bottom Panel      | 1   |
| 5    | Middle Foot       | 1   |
| 6    | Right Side Panel  | 1   |
| 7    | Right Cabinet Top | 1   |
| 8    | Left Cabinet Top  | 1   |

### **The Accessoriess**









































## **Proper Use**

DO NOT use for commercial purposes

DO NOT use as a step stool or stand on table

DO NOT put hot serving liquid directly on the table top

DO NOT leave spilled liquid on the table top

DO NOT use table if damaged

DO NOT exceed weight limit

DO NOT make temporary repairs

DO NOT use outdoor