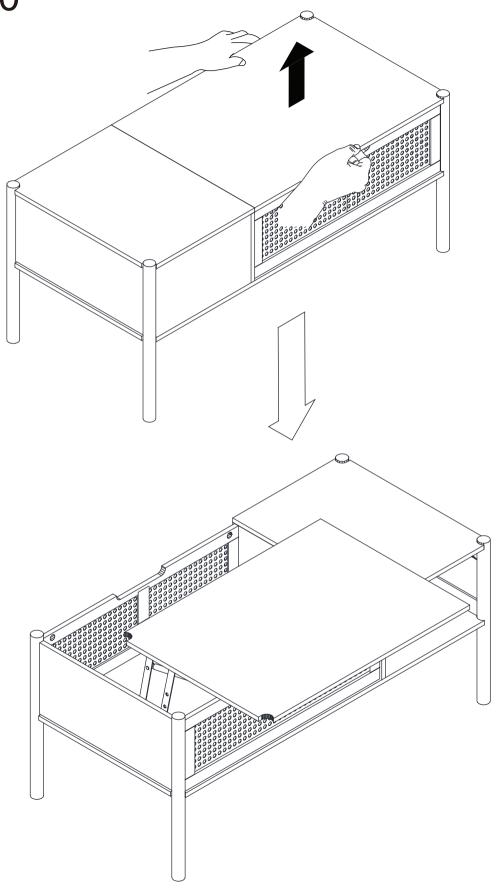

nnecting Iron Pipe | 1   |
| J     | Screw M6x25mm        | 2   |

### The Hardwares



#### **IMPORTANT**:

- 1.Do not tighten bolts / screws completely until all bolts / screws are lined up and inserted into holes.
- 2.Do not over tighten screws and bolts to avoid stripping.
- 3. Please use hand tools to assemble this product. Do not use power tools.

## **Included Accessories**

| Code | Description       | Qty |
|------|-------------------|-----|
| 1    | Left Side Panel   | 1   |
| 2    | Divider Panel     | 1   |
| 3    | Front Panel       | 2   |
| 4    | Bottom Panel      | 1   |
| 5    | Middle Foot       | 1   |
| 6    | Right Side Panel  | 1   |
| 7    | Right Cabinet Top | 1   |
| 8    | Left Cabinet Top  | 1   |

### **The Accessoriess**









































## **Proper Use**

DO NOT use for commercial purposes

DO NOT use as a step stool or stand on table

DO NOT put hot serving liquid directly on the table top

DO NOT leave spilled liquid on the table top

DO NOT use table if damaged

DO NOT exceed weight limit

DO NOT make temporary repairs

DO NOT use outdoor