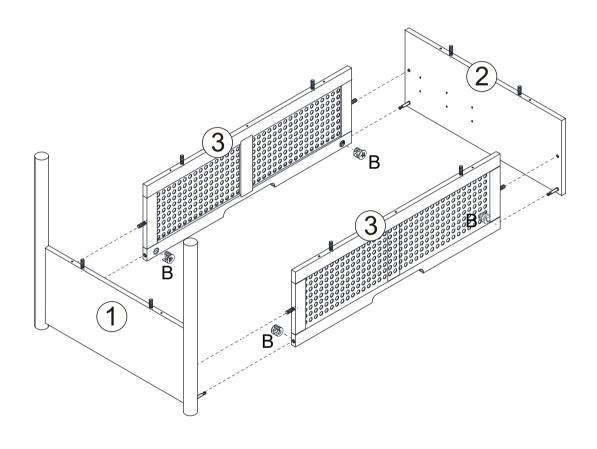

### The Hardwares

#### **IMPORTANT**:

- 1.Do not tighten bolts / screws completely until all bolts / screws are lined up and inserted into holes.
- 2.Do not over tighten screws and bolts to avoid stripping.
- 3. Please use hand tools to assemble this product. Do not use power tools.