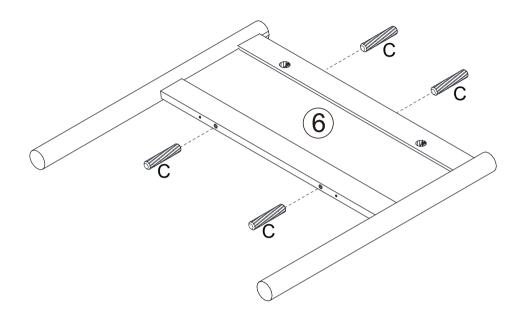

### What's included

| Code  | Description          | Qty |
|-------|----------------------|-----|
| Α     | Cam Bolt M6X35mm     | 8   |
| В     | Cam Lock Ø15X9mm     | 8   |
| С     | Wooden Dowel Ø6x30mm | 18  |
| D     | Adjustable foot      | 1   |
| E     | Screw Ø4x30mm        | 12  |
| F     | Right Air Support    | 1   |
| G     | Left Air Support     | 1   |
| Н     | Screw Ø4x12mm        | 18  |
| l<br> | Connecting Iron Pipe | 1   |
| J     | Screw M6x25mm        | 2   |

#### **IMPORTANT**:

- 1.Do not tighten bolts / screws completely until all bolts / screws are lined up and inserted into holes.
- 2.Do not over tighten screws and bolts to avoid stripping.
- 3. Please use hand tools to assemble this product. Do not use power tools.