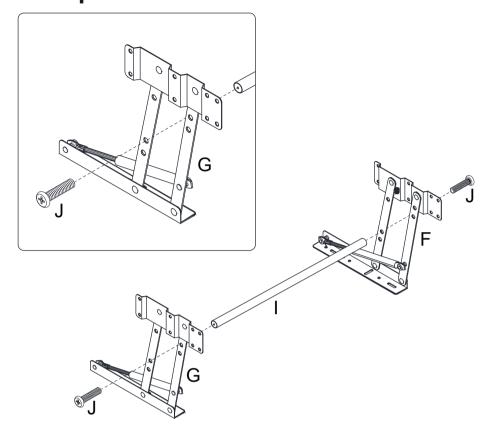

### What's included

| Code  | Description          | Qty |
|-------|----------------------|-----|
| Α     | Cam Bolt M6X35mm     | 8   |
| В     | Cam Lock Ø15X9mm     | 8   |
| С     | Wooden Dowel Ø6x30mm | 18  |
| D     | Adjustable foot      | 1   |
| E     | Screw Ø4x30mm        | 12  |
| F     | Right Air Support    | 1   |
| G     | Left Air Support     | 1   |
| Н     | Screw Ø4x12mm        | 18  |
| l<br> | Connecting Iron Pipe | 1   |
| J     | Screw M6x25mm        | 2   |