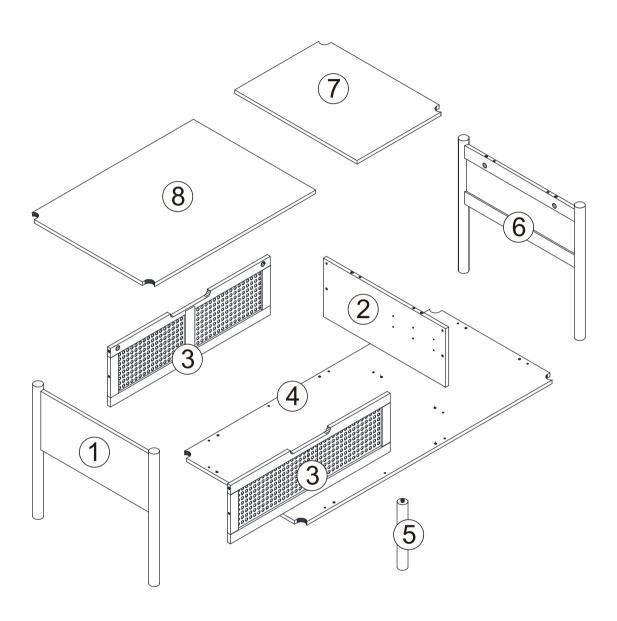

## **Included Accessories**

| Code | Description       | Qty |
|------|-------------------|-----|
| 1    | Left Side Panel   | 1   |
| 2    | Divider Panel     | 1   |
| 3    | Front Panel       | 2   |
| 4    | Bottom Panel      | 1   |
| 5    | Middle Foot       | 1   |
| 6    | Right Side Panel  | 1   |
| 7    | Right Cabinet Top | 1   |
| 8    | Left Cabinet Top  | 1   |

### **The Accessoriess**