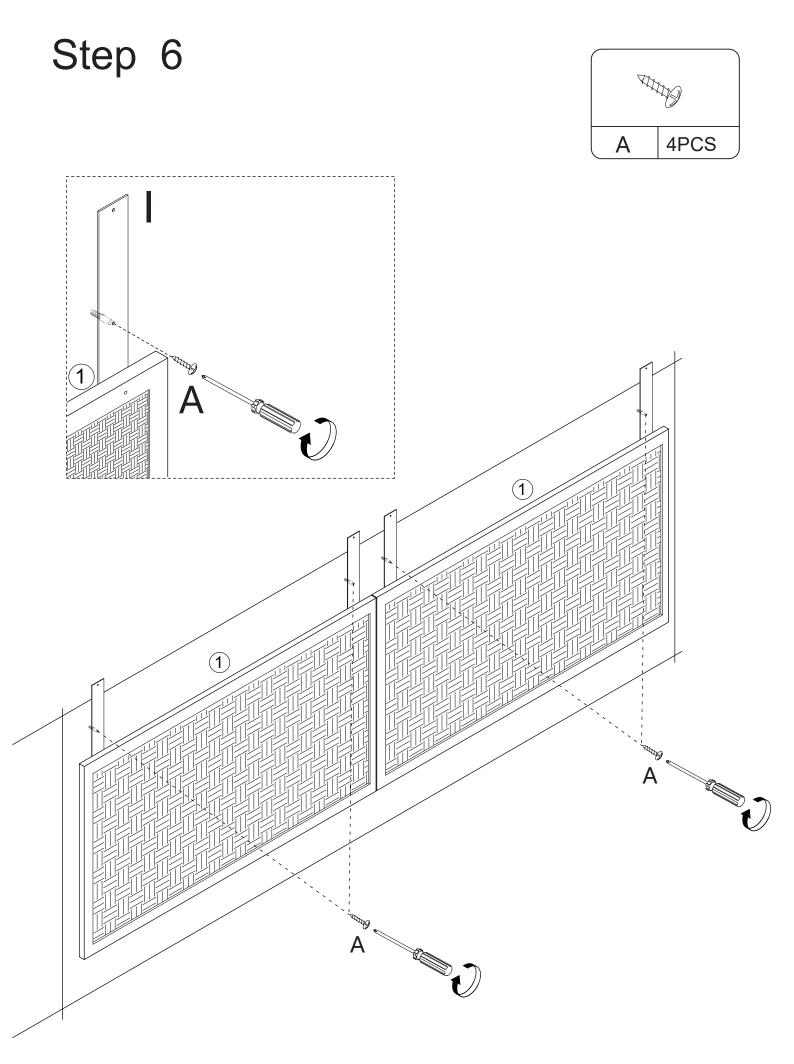

#### What's included

| Code | Description     | Qty |
|------|-----------------|-----|
| Α    | Screw M4X35MM   | 4   |
| В    | Screw M4X12MM   | 4   |
| С    | Screw M3.5X40MM | 8   |
| D    | Screw M3.5X12MM | 4   |
| Е    | PVC Stickers    | 6   |
| F    | Bracket         | 4   |
| G    | Fixed combiner  | 4   |
| н    | Anchor          | 12  |
| I    | Belt            | 4   |

#### The Hardwares