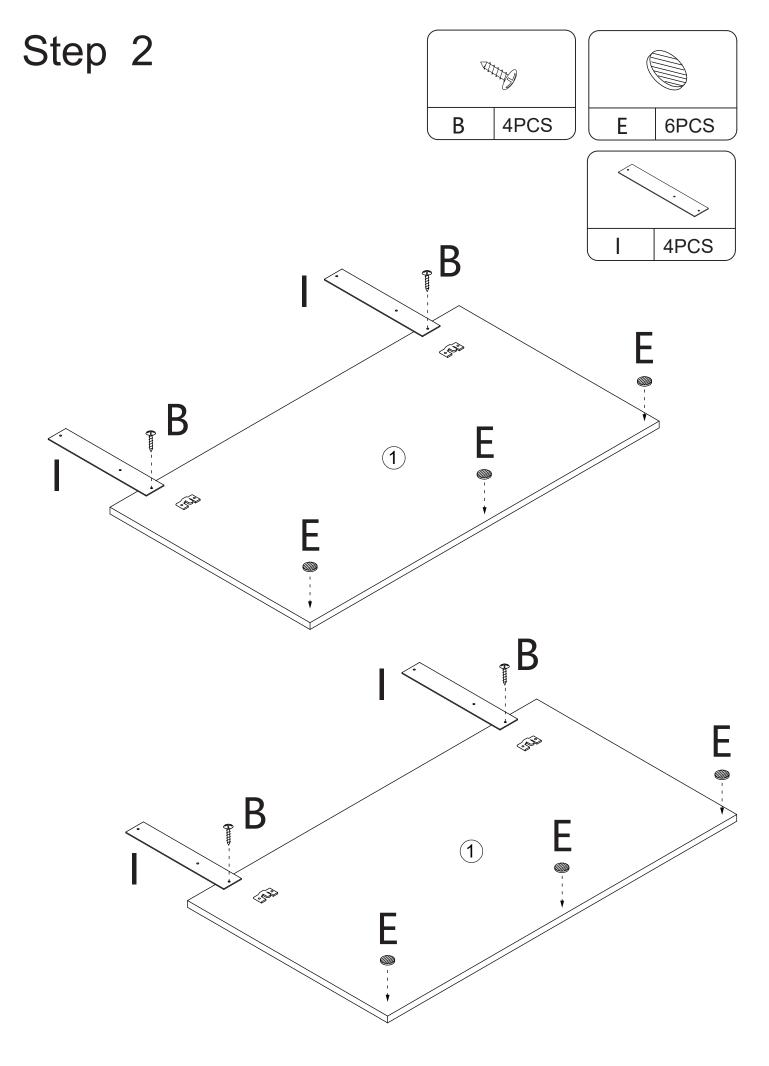

#### What's included

| Code | Description     | Qty |
|------|-----------------|-----|
| Α    | Screw M4X35MM   | 4   |
| В    | Screw M4X12MM   | 4   |
| С    | Screw M3.5X40MM | 8   |
| D    | Screw M3.5X12MM | 4   |
| Е    | PVC Stickers    | 6   |
| F    | Bracket         | 4   |
| G    | Fixed combiner  | 4   |
| н    | Anchor          | 12  |
| I    | Belt            | 4   |