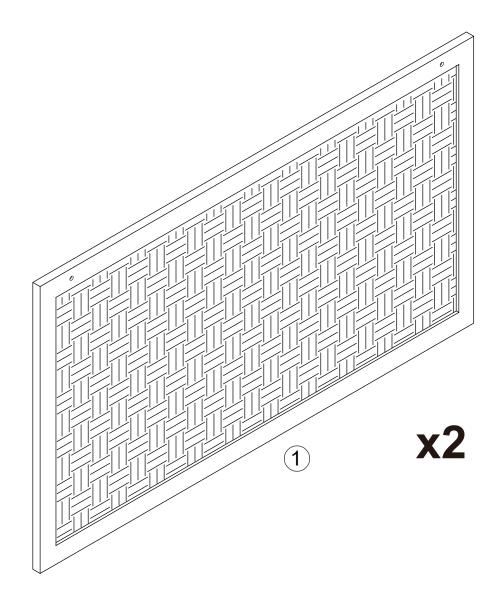

#### **Included Accessories**

| Code | Description                  | Qty |
|------|------------------------------|-----|
| 1    | Long Double Decorative Panel | 2   |