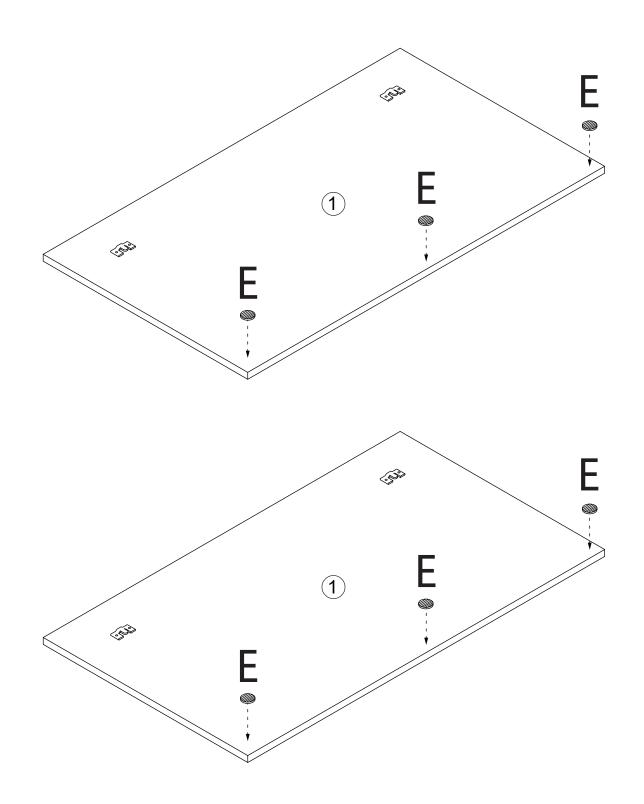

#### **Included Accessories**

| Code | Description                  | Qty |
|------|------------------------------|-----|
| 1    | Long Double Decorative Panel | 2   |

# **Option 1**

Example of hole spacing on the wall

# **Option 2**

#### Example of hole spacing on the wall