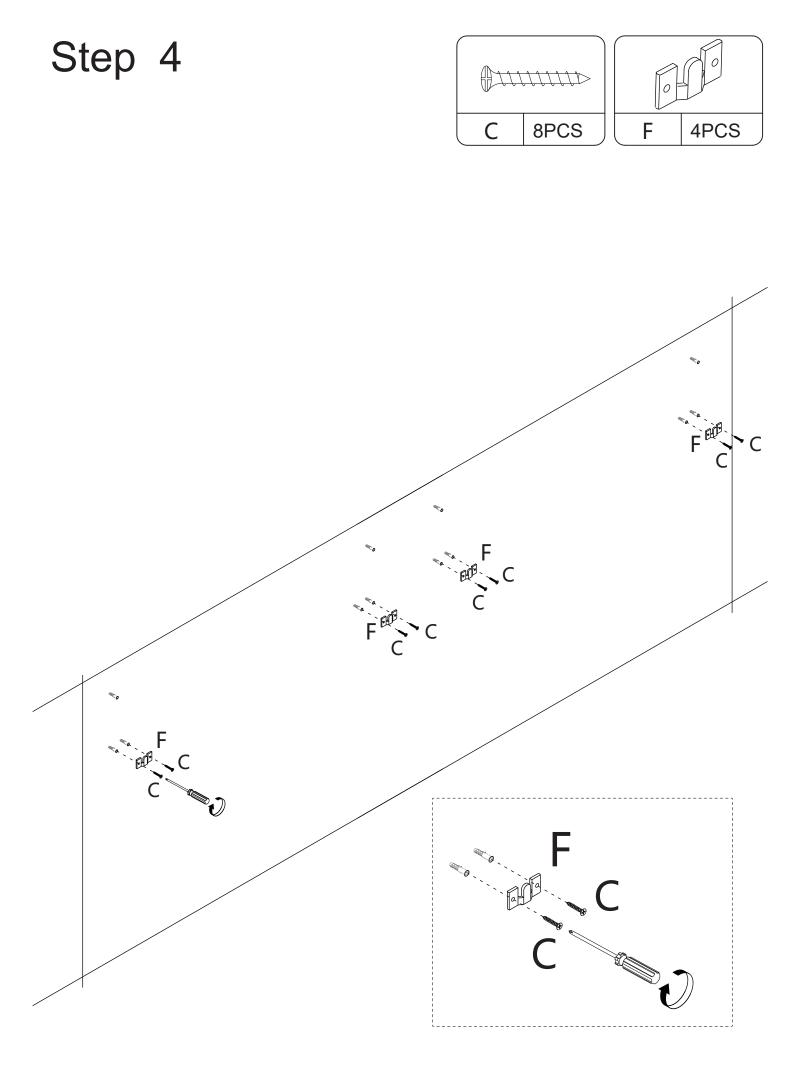

#### What's included

| Code | Description     | Qty |
|------|-----------------|-----|
| Α    | Screw M4X35MM   | 4   |
| В    | Screw M4X12MM   | 4   |
| С    | Screw M3.5X40MM | 8   |
| D    | Screw M3.5X12MM | 4   |
| Е    | PVC Stickers    | 6   |
| F    | Bracket         | 4   |
| G    | Fixed combiner  | 4   |
| н    | Anchor          | 12  |
| I    | Belt            | 4   |

#### The Hardwares