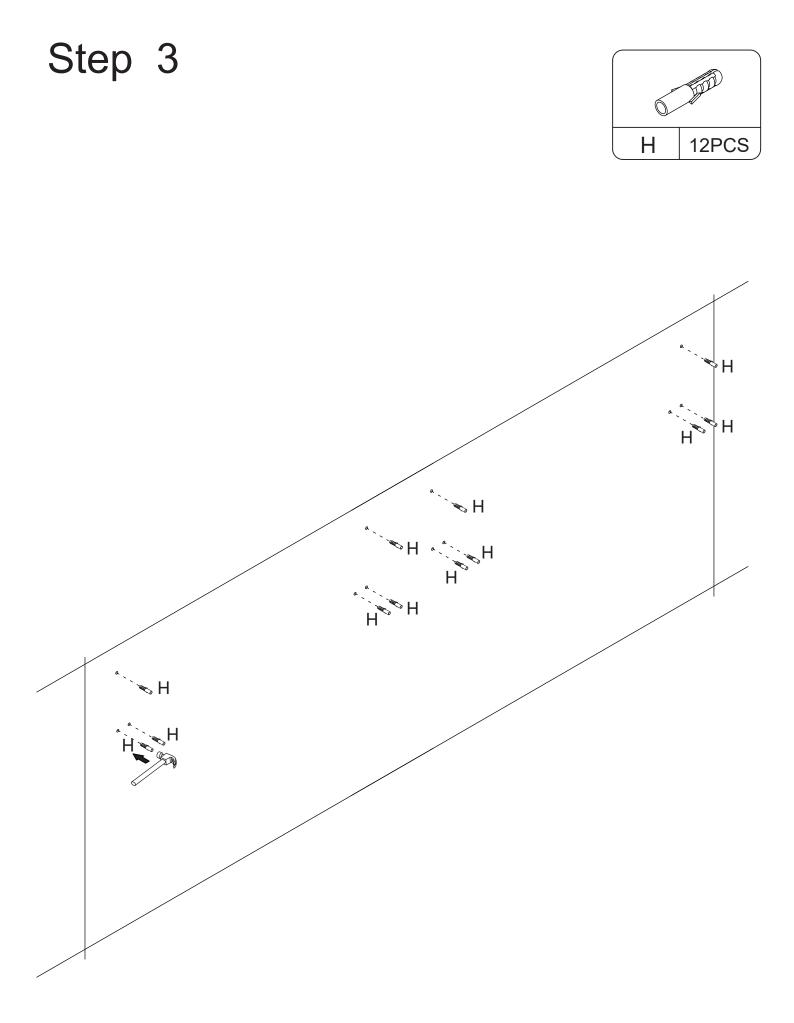

#### What's included

| Code | Description     | Qty |
|------|-----------------|-----|
| Α    | Screw M4X35MM   | 4   |
| В    | Screw M4X12MM   | 4   |
| С    | Screw M3.5X40MM | 8   |
| D    | Screw M3.5X12MM | 4   |
| Е    | PVC Stickers    | 6   |
| F    | Bracket         | 4   |
| G    | Fixed combiner  | 4   |
| н    | Anchor          | 12  |
| I    | Belt            | 4   |

#### The Hardwares