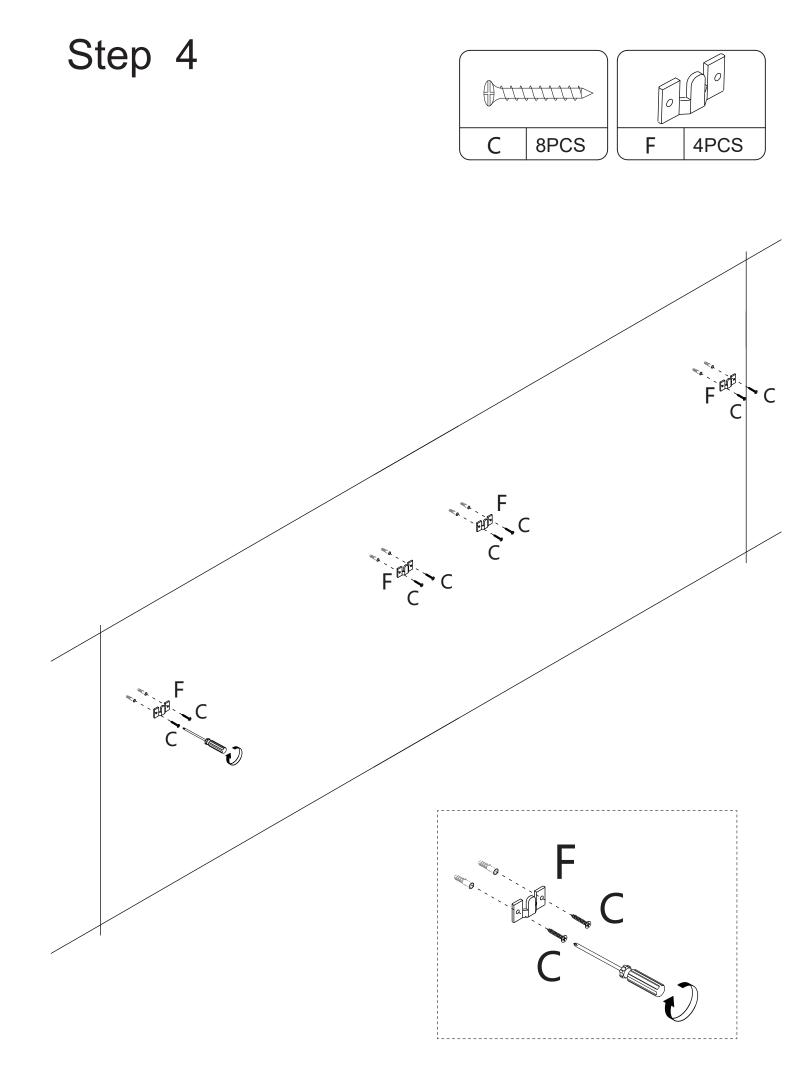

#### What's included

| Code | Description     | Qty |
|------|-----------------|-----|
| Α    | Screw M4X35MM   | 4   |
| В    | Screw M4X12MM   | 4   |
| С    | Screw M3.5X40MM | 8   |
| D    | Screw M3.5X12MM | 4   |
| Е    | PVC Stickers    | 6   |
| F    | Bracket         | 4   |
| G    | Fixed combiner  | 4   |
| н    | Anchor          | 12  |
| I    | Belt            | 4   |