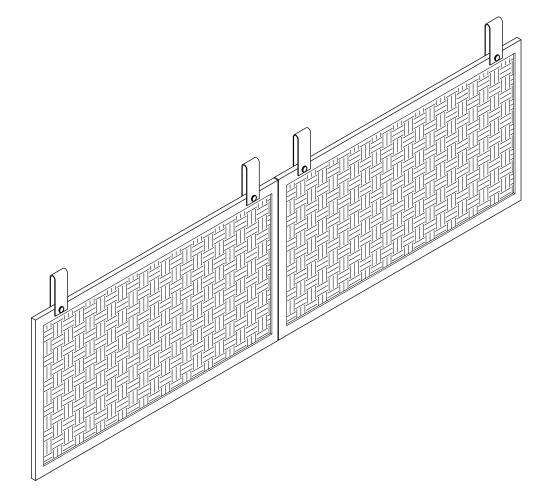

#### **Included Accessories**

| Code | Description                  | Qty |
|------|------------------------------|-----|
| 1    | Long Double Decorative Panel | 2   |