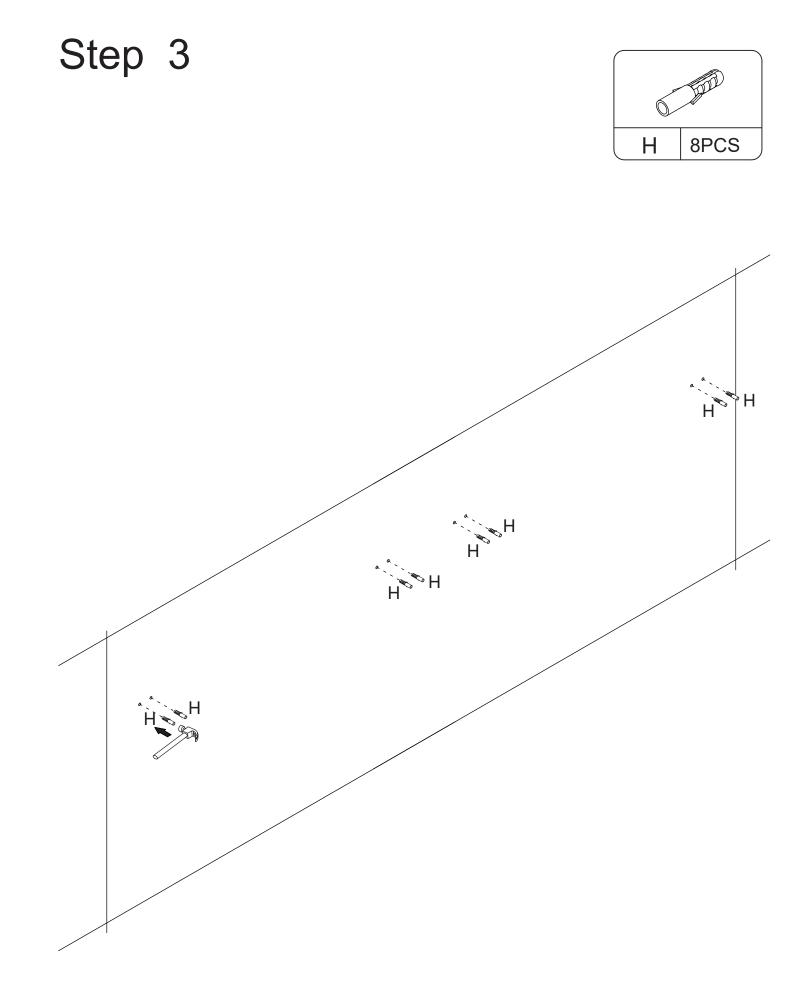

#### What's included

| Code | Description     | Qty |
|------|-----------------|-----|
| Α    | Screw M4X35MM   | 4   |
| В    | Screw M4X12MM   | 4   |
| С    | Screw M3.5X40MM | 8   |
| D    | Screw M3.5X12MM | 4   |
| Е    | PVC Stickers    | 6   |
| F    | Bracket         | 4   |
| G    | Fixed combiner  | 4   |
| н    | Anchor          | 12  |
| I    | Belt            | 4   |