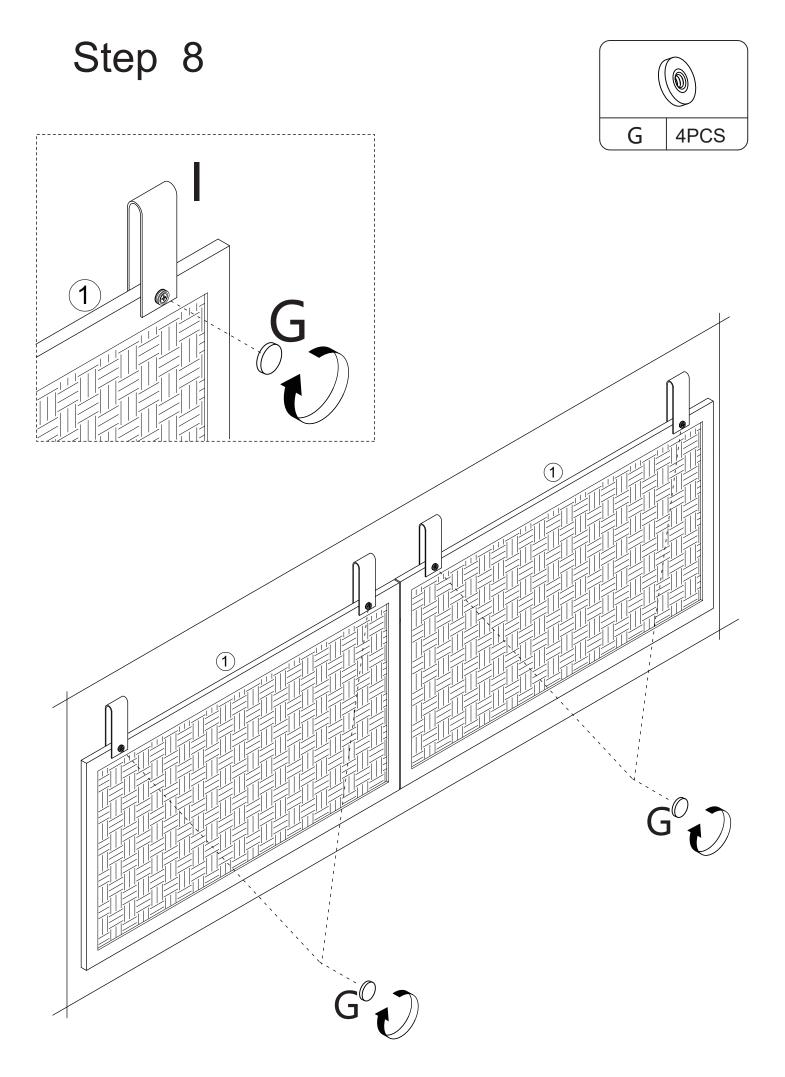

#### What's included

| Code | Description     | Qty |
|------|-----------------|-----|
| Α    | Screw M4X35MM   | 4   |
| В    | Screw M4X12MM   | 4   |
| С    | Screw M3.5X40MM | 8   |
| D    | Screw M3.5X12MM | 4   |
| Е    | PVC Stickers    | 6   |
| F    | Bracket         | 4   |
| G    | Fixed combiner  | 4   |
| н    | Anchor          | 12  |
| I    | Belt            | 4   |