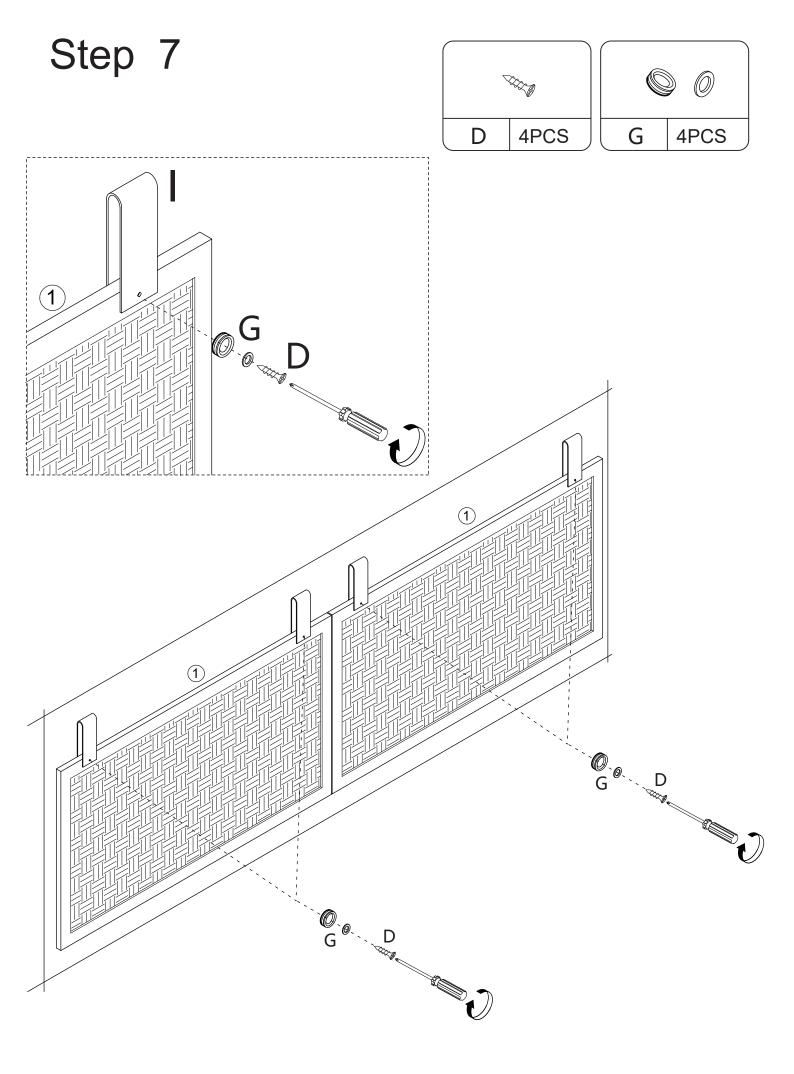

#### What's included

| Code | Description     | Qty |
|------|-----------------|-----|
| Α    | Screw M4X35MM   | 4   |
| В    | Screw M4X12MM   | 4   |
| С    | Screw M3.5X40MM | 8   |
| D    | Screw M3.5X12MM | 4   |
| Е    | PVC Stickers    | 6   |
| F    | Bracket         | 4   |
| G    | Fixed combiner  | 4   |
| н    | Anchor          | 12  |
| I    | Belt            | 4   |