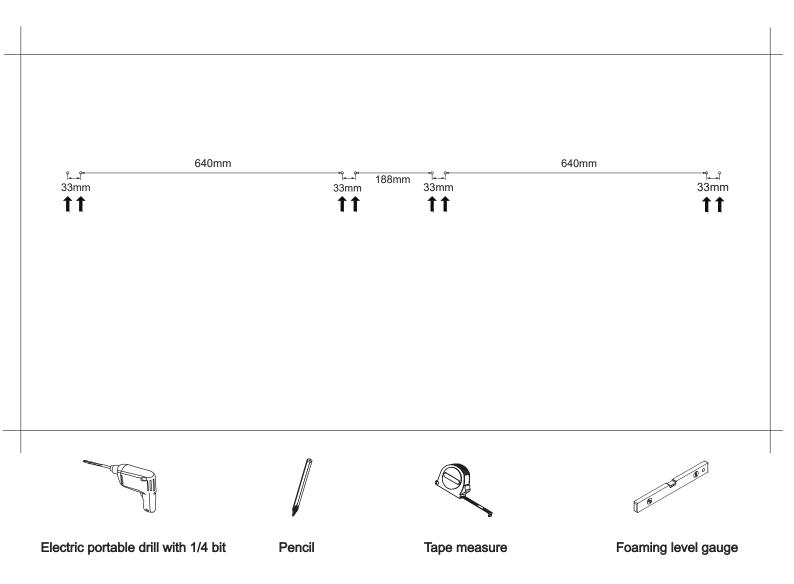

# **Option 1**

Example of hole spacing on the wall

#### Example of hole spacing on the wall