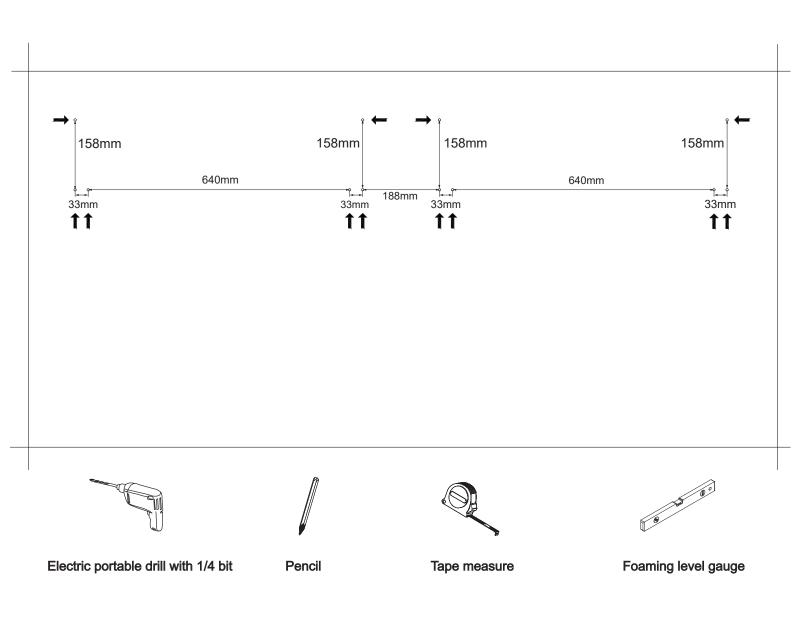

# **Option 1**

Example of hole spacing on the wall

# **Option 2**

#### Example of hole spacing on the wall