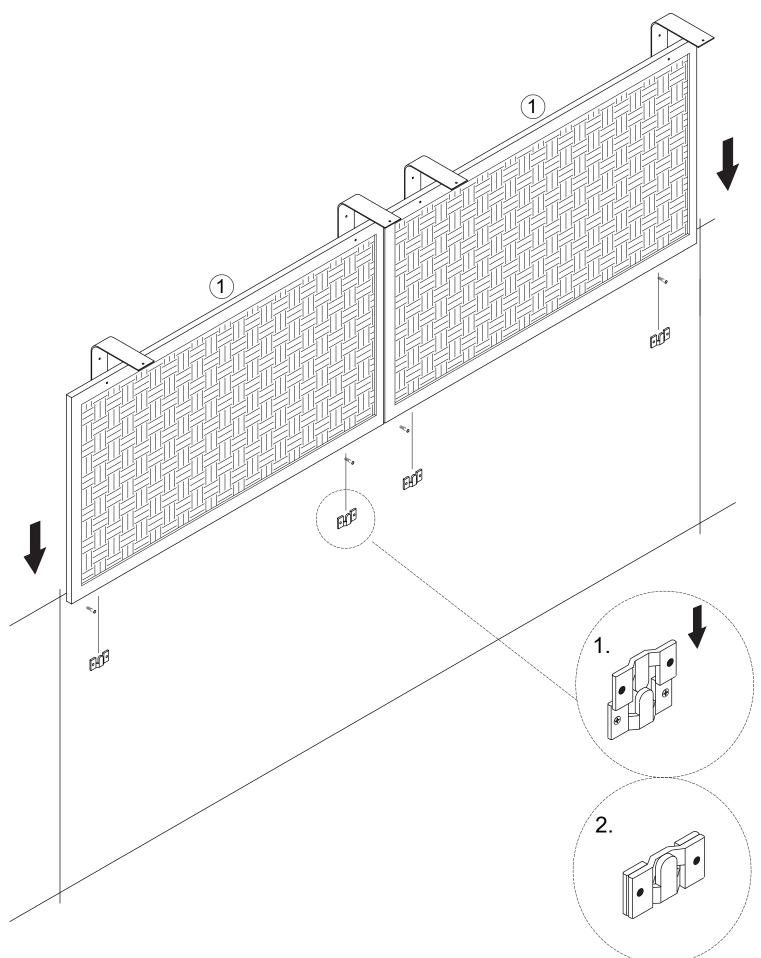

embly



#### What you need

- Use the packaging carton as a working surface to prevent product damage during assembly
- Some tools needed as follow :











Phillips screwdriver

Hammer

Electric portable drill with 1/4 bit

Pencil

Tape measure



Foaming level gauge

#### The Hardwares



#### **IMPORTANT:**

- 1. Do not tighten bolts / screws completely until all bolts / screws are lined up and inserted into holes.
- 2. Do not over tighten screws and bolts to avoid stripping.
- 3. Please use hand tools to assemble this product. Do not use power tools.

#### **Included Accessories**

| Code | Description                  | Qty |
|------|------------------------------|-----|
| 1    | Long Double Decorative Panel | 2   |



# **Option 1**

Example of hole spacing on the wall



















# **Option 2**

#### Example of hole spacing on the wall











# Step 5 1 1 1. 2.

| o o | ° ° |
|-----|-----|
|     |     |

#### **Proper Use**

| DO NOT use for commer cial purpose |
|------------------------------------|
|------------------------------------|

- DO NOT use as a step stool or stand on table
- DO NOT put hot serving liquid dir ectly on the table top
- DO NOT leave spilled liquid on the table top
- DO NOT use table if damaged
- **DO NOT** exceed weight limit
- DO NOT make temporary repairs
- DO NOT use outdoor