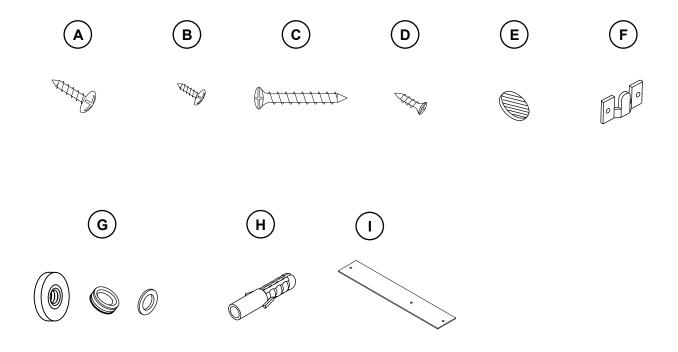

#### What's included

| Code | Description     | Qty |
|------|-----------------|-----|
| Α    | Screw M4X35MM   | 4   |
| В    | Screw M4X12MM   | 4   |
| С    | Screw M3.5X40MM | 8   |
| D    | Screw M3.5X12MM | 4   |
| Е    | PVC Stickers    | 6   |
| F    | Bracket         | 4   |
| G    | Fixed combiner  | 4   |
| н    | Anchor          | 12  |
| I    | Belt            | 4   |