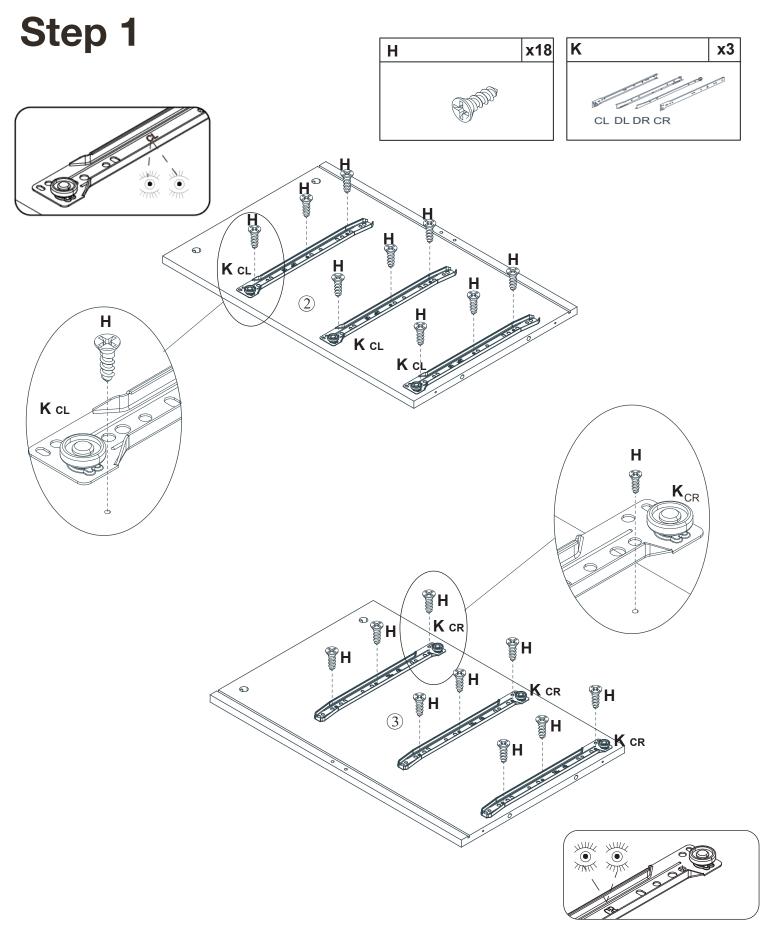

## Assembling

#### What's included

| Code | Description            | Qty |
|------|------------------------|-----|
| A    | Cam Bolt M6X35MM       | 23  |
| В    | Cam Lock 15X10MM       | 23  |
| С    | Screw M4X35MM          | 20  |
| D    | Wooden Dowel M6X30MM   | 8   |
| E    | Screw M4X14MM          | 21  |
| F    | Metal Connector        | 1   |
| G    | Screw M3X14MM          | 4   |
| Н    | Screw M3X12MM          | 36  |
| I    | Plastlc corner support | 4   |
| J    | Handle                 | 3   |
| K    | Slide sets             | 3   |
| L    | Wall Plugs             | 1   |
| Μ    | Metal Pin              | 4   |
| N    | Screw M4X12MM          | 6   |