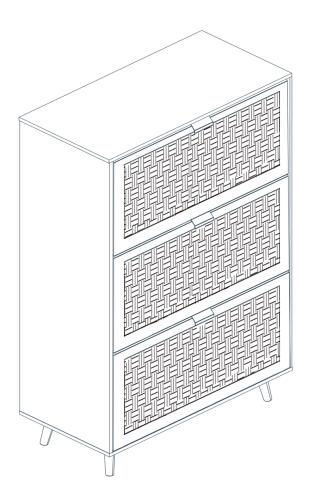

#### **Included Accessories**

| Code | Description              | Qty |
|------|--------------------------|-----|
| 1    | Cabinet Top              | 1   |
| 2    | Left Side Panel          | 1   |
| 3    | Right Side Panel         | 1   |
| 4    | Bottom Panel             | 1   |
| 5    | Back Stretcher           | 1   |
| 6    | Back Panel               | 1   |
| 7    | Leg                      | 4   |
| 8    | Drawer front Panel       | 3   |
| 9    | Drawer Left Side Panel   | 3   |
| 10   | Drawer Right Side Panel  | 3   |
| 11   | Drawer Back Panel        | 3   |
| 12   | Drawer Bottom Panel      | 3   |
| 13   | Drawer Central Stretcher | 3   |