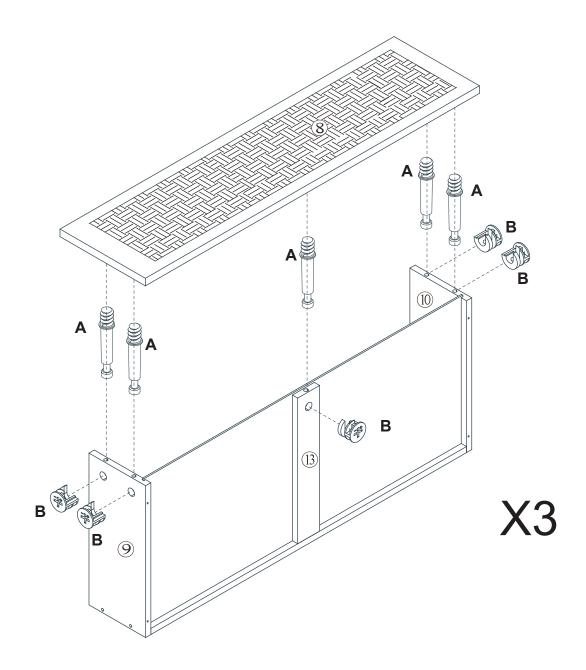

#### **Included Accessories**

| Code | Description              | Qty |
|------|--------------------------|-----|
| 1    | Cabinet Top              | 1   |
| 2    | Left Side Panel          | 1   |
| 3    | Right Side Panel         | 1   |
| 4    | Bottom Panel             | 1   |
| 5    | Back Stretcher           | 1   |
| 6    | Back Panel               | 1   |
| 7    | Leg                      | 4   |
| 8    | Drawer front Panel       | 3   |
| 9    | Drawer Left Side Panel   | 3   |
| 10   | Drawer Right Side Panel  | 3   |
| 11   | Drawer Back Panel        | 3   |
| 12   | Drawer Bottom Panel      | 3   |
| 13   | Drawer Central Stretcher | 3   |