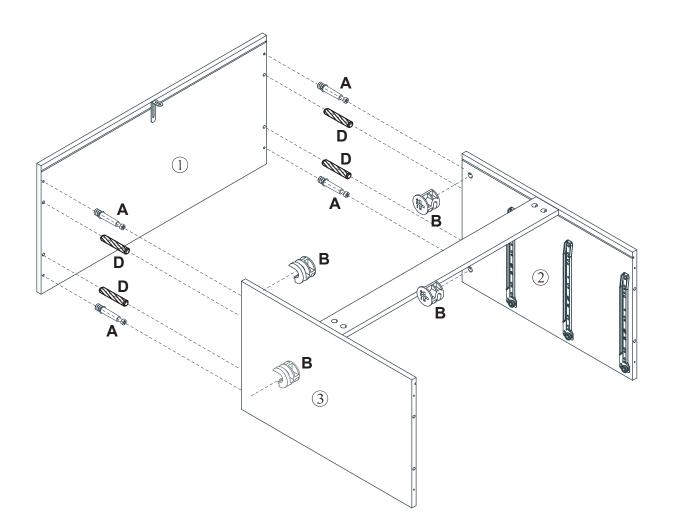

#### **Included Accessories**

| Code | Description              | Qty |
|------|--------------------------|-----|
| 1    | Cabinet Top              | 1   |
| 2    | Left Side Panel          | 1   |
| 3    | Right Side Panel         | 1   |
| 4    | Bottom Panel             | 1   |
| 5    | Back Stretcher           | 1   |
| 6    | Back Panel               | 1   |
| 7    | Leg                      | 4   |
| 8    | Drawer front Panel       | 3   |
| 9    | Drawer Left Side Panel   | 3   |
| 10   | Drawer Right Side Panel  | 3   |
| 11   | Drawer Back Panel        | 3   |
| 12   | Drawer Bottom Panel      | 3   |
| 13   | Drawer Central Stretcher | 3   |