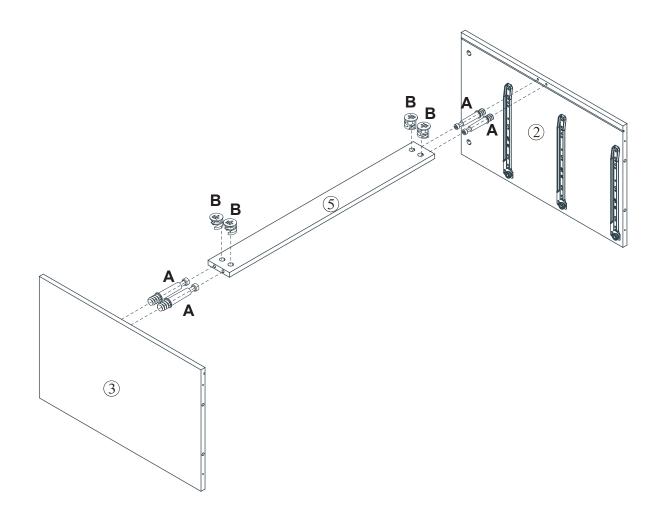

#### **Included Accessories**

| Code | Description              | Qty |
|------|--------------------------|-----|
| 1    | Cabinet Top              | 1   |
| 2    | Left Side Panel          | 1   |
| 3    | Right Side Panel         | 1   |
| 4    | Bottom Panel             | 1   |
| 5    | Back Stretcher           | 1   |
| 6    | Back Panel               | 1   |
| 7    | Leg                      | 4   |
| 8    | Drawer front Panel       | 3   |
| 9    | Drawer Left Side Panel   | 3   |
| 10   | Drawer Right Side Panel  | 3   |
| 11   | Drawer Back Panel        | 3   |
| 12   | Drawer Bottom Panel      | 3   |
| 13   | Drawer Central Stretcher | 3   |