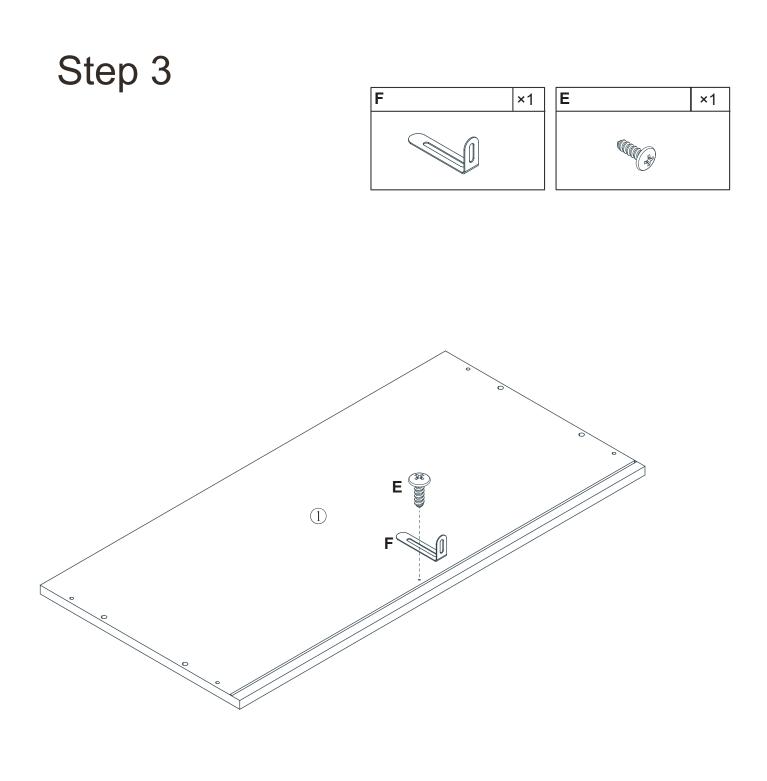

#### **Included Accessories**

| Code | Description              | Qty |
|------|--------------------------|-----|
| 1    | Cabinet Top              | 1   |
| 2    | Left Side Panel          | 1   |
| 3    | Right Side Panel         | 1   |
| 4    | Bottom Panel             | 1   |
| 5    | Back Stretcher           | 1   |
| 6    | Back Panel               | 1   |
| 7    | Leg                      | 4   |
| 8    | Drawer front Panel       | 3   |
| 9    | Drawer Left Side Panel   | 3   |
| 10   | Drawer Right Side Panel  | 3   |
| 11   | Drawer Back Panel        | 3   |
| 12   | Drawer Bottom Panel      | 3   |
| 13   | Drawer Central Stretcher | 3   |