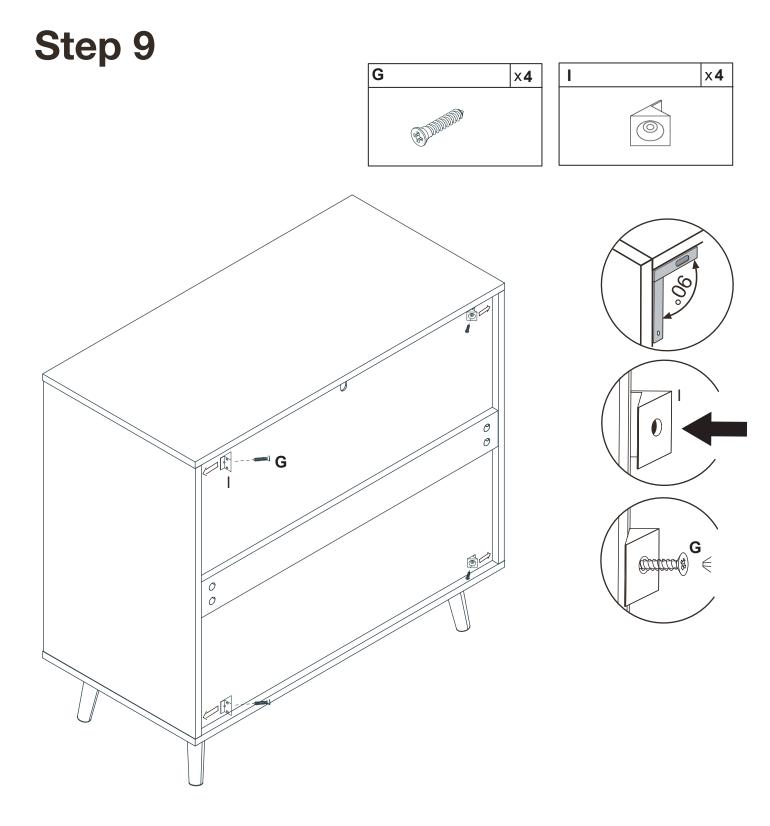

#### What's included

| Code | Description            | Qty |
|------|------------------------|-----|
| A    | Cam Bolt M6X35MM       | 23  |
| В    | Cam Lock 15X10MM       | 23  |
| С    | Screw M4X35MM          | 20  |
| D    | Wooden Dowel M6X30MM   | 8   |
| E    | Screw M4X14MM          | 21  |
| F    | Metal Connector        | 1   |
| G    | Screw M3X14MM          | 4   |
| Н    | Screw M3X12MM          | 36  |
| I    | Plastlc corner support | 4   |
| J    | Handle                 | 3   |
| K    | Slide sets             | 3   |
| L    | Wall Plugs             | 1   |
| Μ    | Metal Pin              | 4   |
| N    | Screw M4X12MM          | 6   |

#### **Included Accessories**

| Code | Description              | Qty |
|------|--------------------------|-----|
| 1    | Cabinet Top              | 1   |
| 2    | Left Side Panel          | 1   |
| 3    | Right Side Panel         | 1   |
| 4    | Bottom Panel             | 1   |
| 5    | Back Stretcher           | 1   |
| 6    | Back Panel               | 1   |
| 7    | Leg                      | 4   |
| 8    | Drawer front Panel       | 3   |
| 9    | Drawer Left Side Panel   | 3   |
| 10   | Drawer Right Side Panel  | 3   |
| 11   | Drawer Back Panel        | 3   |
| 12   | Drawer Bottom Panel      | 3   |
| 13   | Drawer Central Stretcher | 3   |