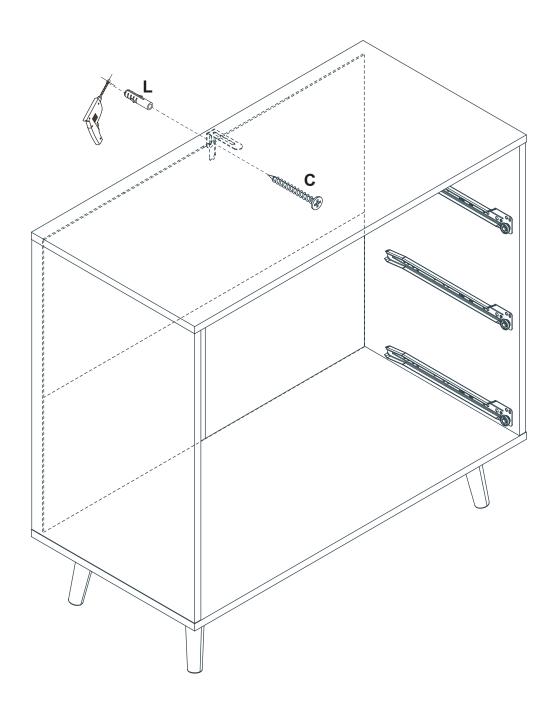

#### What's included

| Code | Description            | Qty |
|------|------------------------|-----|
| A    | Cam Bolt M6X35MM       | 23  |
| В    | Cam Lock 15X10MM       | 23  |
| С    | Screw M4X35MM          | 20  |
| D    | Wooden Dowel M6X30MM   | 8   |
| E    | Screw M4X14MM          | 21  |
| F    | Metal Connector        | 1   |
| G    | Screw M3X14MM          | 4   |
| Н    | Screw M3X12MM          | 36  |
| I    | Plastlc corner support | 4   |
| J    | Handle                 | 3   |
| K    | Slide sets             | 3   |
| L    | Wall Plugs             | 1   |
| Μ    | Metal Pin              | 4   |
| N    | Screw M4X12MM          | 6   |

#### **Included Accessories**

| Code | Description              | Qty |
|------|--------------------------|-----|
| 1    | Cabinet Top              | 1   |
| 2    | Left Side Panel          | 1   |
| 3    | Right Side Panel         | 1   |
| 4    | Bottom Panel             | 1   |
| 5    | Back Stretcher           | 1   |
| 6    | Back Panel               | 1   |
| 7    | Leg                      | 4   |
| 8    | Drawer front Panel       | 3   |
| 9    | Drawer Left Side Panel   | 3   |
| 10   | Drawer Right Side Panel  | 3   |
| 11   | Drawer Back Panel        | 3   |
| 12   | Drawer Bottom Panel      | 3   |
| 13   | Drawer Central Stretcher | 3   |