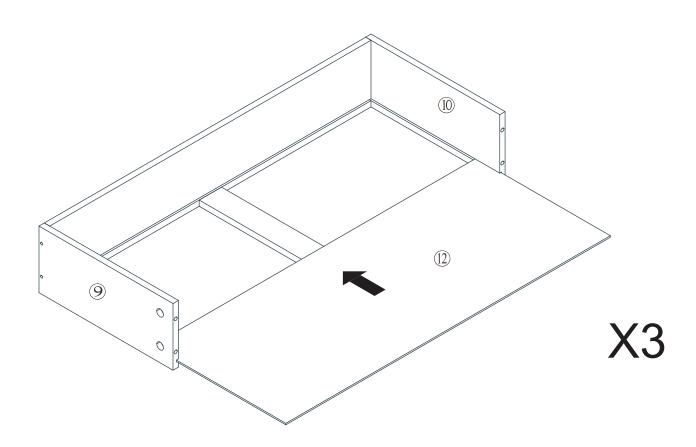

#### **Included Accessories**

| Code | Description              | Qty |
|------|--------------------------|-----|
| 1    | Cabinet Top              | 1   |
| 2    | Left Side Panel          | 1   |
| 3    | Right Side Panel         | 1   |
| 4    | Bottom Panel             | 1   |
| 5    | Back Stretcher           | 1   |
| 6    | Back Panel               | 1   |
| 7    | Leg                      | 4   |
| 8    | Drawer front Panel       | 3   |
| 9    | Drawer Left Side Panel   | 3   |
| 10   | Drawer Right Side Panel  | 3   |
| 11   | Drawer Back Panel        | 3   |
| 12   | Drawer Bottom Panel      | 3   |
| 13   | Drawer Central Stretcher | 3   |