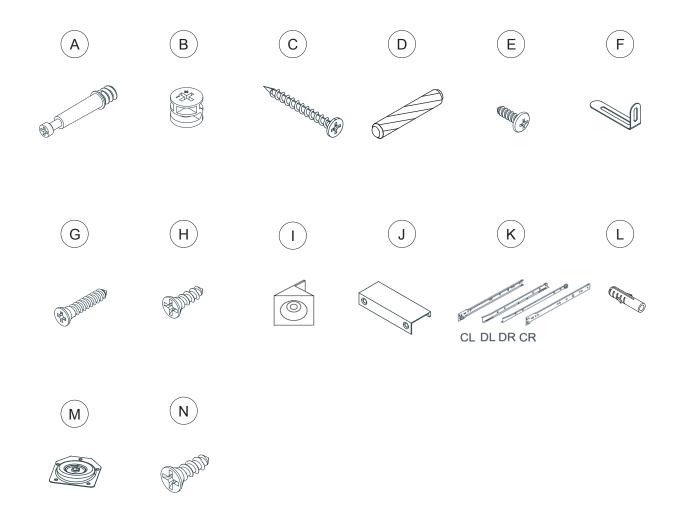

#### What's included

| Code | Description            | Qty |
|------|------------------------|-----|
| Α    | Cam Bolt M6X35MM       | 23  |
| В    | Cam Lock 15X10MM       | 23  |
| С    | Screw M4X35MM          | 20  |
| D    | Wooden Dowel M6X30MM   | 8   |
| Е    | Screw M4X14MM          | 21  |
| F    | Metal Connector        | 1   |
| G    | Screw M3X14MM          | 4   |
| Н    | Screw M3X12MM          | 36  |
| I    | Plastic corner support | 4   |
| J    | Handle                 | 3   |
| K    | Slide sets             | 3   |
| L    | Wall Plugs             | 1   |
| М    | Metal Pin              | 4   |
| N    | Screw M4X12MM          | 6   |
|      |                        |     |

#### **The Hardwares**