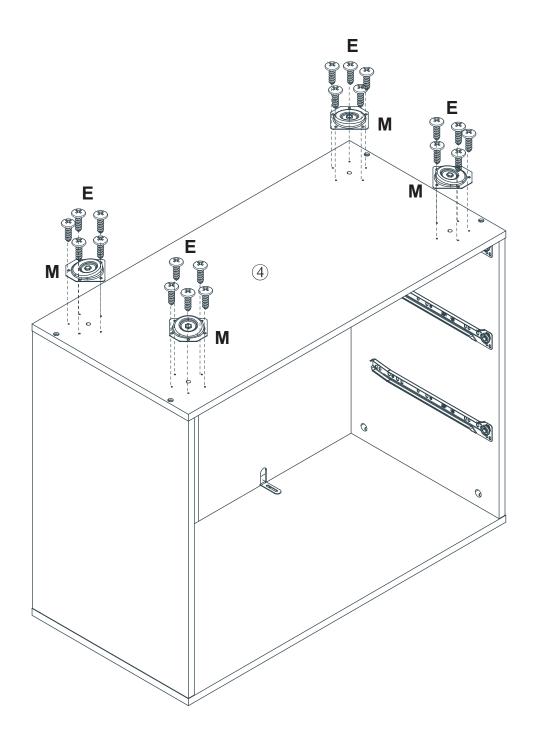

#### **Included Accessories**

| Code | Description              | Qty |
|------|--------------------------|-----|
| 1    | Cabinet Top              | 1   |
| 2    | Left Side Panel          | 1   |
| 3    | Right Side Panel         | 1   |
| 4    | Bottom Panel             | 1   |
| 5    | Back Stretcher           | 1   |
| 6    | Back Panel               | 1   |
| 7    | Leg                      | 4   |
| 8    | Drawer front Panel       | 3   |
| 9    | Drawer Left Side Panel   | 3   |
| 10   | Drawer Right Side Panel  | 3   |
| 11   | Drawer Back Panel        | 3   |
| 12   | Drawer Bottom Panel      | 3   |
| 13   | Drawer Central Stretcher | 3   |