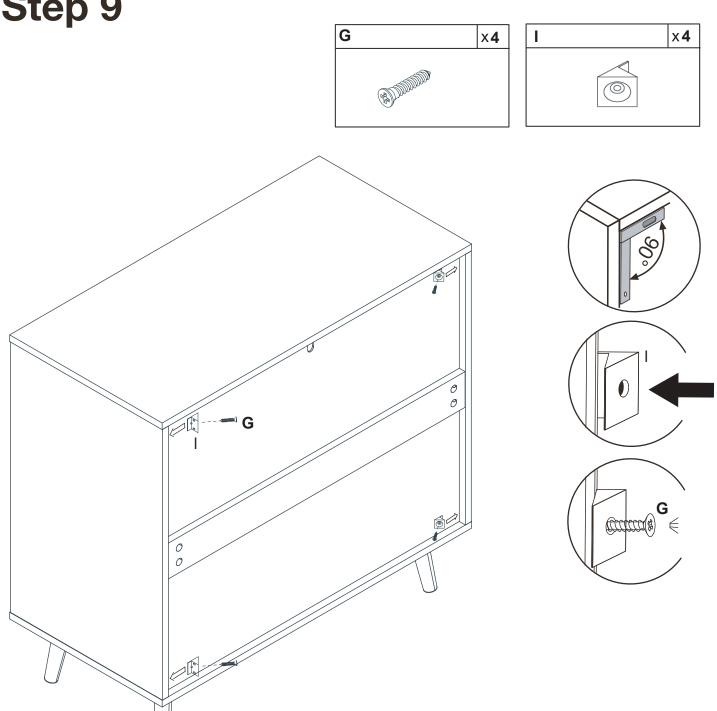

#### **Included Accessories**

| Code | Description              | Qty |
|------|--------------------------|-----|
| 1    | Cabinet Top              | 1   |
| 2    | Left Side Panel          | 1   |
| 3    | Right Side Panel         | 1   |
| 4    | Bottom Panel             | 1   |
| 5    | Back Stretcher           | 1   |
| 6    | Back Panel               | 1   |
| 7    | Leg                      | 4   |
| 8    | Drawer front Panel       | 3   |
| 9    | Drawer Left Side Panel   | 3   |
| 10   | Drawer Right Side Panel  | 3   |
| 11   | Drawer Back Panel        | 3   |
| 12   | Drawer Bottom Panel      | 3   |
| 13   | Drawer Central Stretcher | 3   |