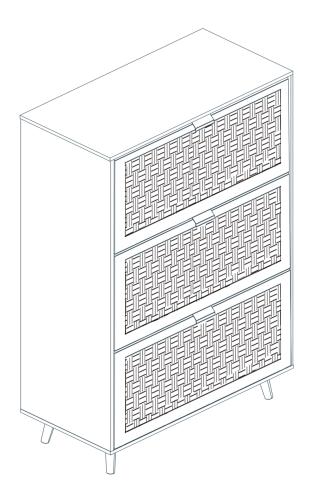

#### **Installation Instruction**

Product name

W688121312

#### **Included Accessories**

| Code | Description              | Qty |
|------|--------------------------|-----|
| 1    | Cabinet Top              | 1   |
| 2    | Left Side Panel          | 1   |
| 3    | Right Side Panel         | 1   |
| 4    | Bottom Panel             | 1   |
| 5    | Back Stretcher           | 1   |
| 6    | Back Panel               | 1   |
| 7    | Leg                      | 4   |
| 8    | Drawer front Panel       | 3   |
| 9    | Drawer Left Side Panel   | 3   |
| 10   | Drawer Right Side Panel  | 3   |
| 11   | Drawer Back Panel        | 3   |
| 12   | Drawer Bottom Panel      | 3   |
| 13   | Drawer Central Stretcher | 3   |