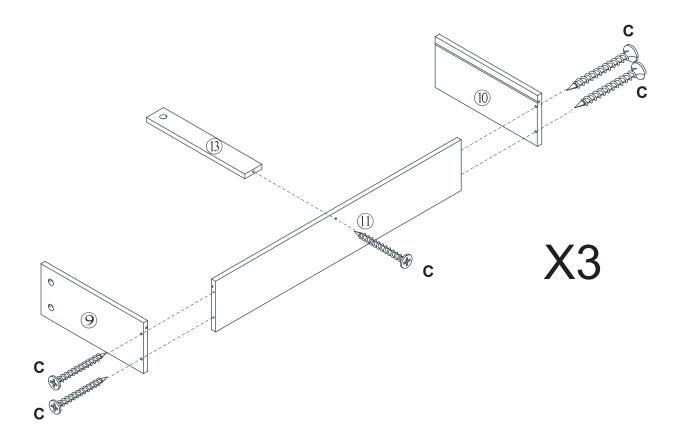

#### **Included Accessories**

| Code | Description              | Qty |
|------|--------------------------|-----|
| 1    | Cabinet Top              | 1   |
| 2    | Left Side Panel          | 1   |
| 3    | Right Side Panel         | 1   |
| 4    | Bottom Panel             | 1   |
| 5    | Back Stretcher           | 1   |
| 6    | Back Panel               | 1   |
| 7    | Leg                      | 4   |
| 8    | Drawer front Panel       | 3   |
| 9    | Drawer Left Side Panel   | 3   |
| 10   | Drawer Right Side Panel  | 3   |
| 11   | Drawer Back Panel        | 3   |
| 12   | Drawer Bottom Panel      | 3   |
| 13   | Drawer Central Stretcher | 3   |