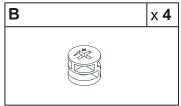

#### What's included

| Code | Description            | Qty |
|------|------------------------|-----|
| Α    | Cam Bolt M6X35MM       | 23  |
| В    | Cam Lock 15X10MM       | 23  |
| С    | Screw M4X35MM          | 20  |
| D    | Wooden Dowel M6X30MM   | 8   |
| Е    | Screw M4X14MM          | 21  |
| F    | Metal Connector        | 1   |
| G    | Screw M3X14MM          | 4   |
| Н    | Screw M3X12MM          | 36  |
| I    | Plastic corner support | 4   |
| J    | Handle                 | 3   |
| K    | Slide sets             | 3   |
| L    | Wall Plugs             | 1   |
| М    | Metal Pin              | 4   |
| N    | Screw M4X12MM          | 6   |
|      |                        |     |

#### **The Hardwares**