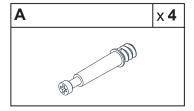

#### What's included

| Code | Description            | Qty |
|------|------------------------|-----|
| Α    | Cam Bolt M6X35MM       | 23  |
| В    | Cam Lock 15X10MM       | 23  |
| С    | Screw M4X35MM          | 20  |
| D    | Wooden Dowel M6X30MM   | 8   |
| Е    | Screw M4X14MM          | 21  |
| F    | Metal Connector        | 1   |
| G    | Screw M3X14MM          | 4   |
| Н    | Screw M3X12MM          | 36  |
| I    | Plastic corner support | 4   |
| J    | Handle                 | 3   |
| K    | Slide sets             | 3   |
| L    | Wall Plugs             | 1   |
| М    | Metal Pin              | 4   |
| N    | Screw M4X12MM          | 6   |
|      |                        |     |

#### **The Hardwares**