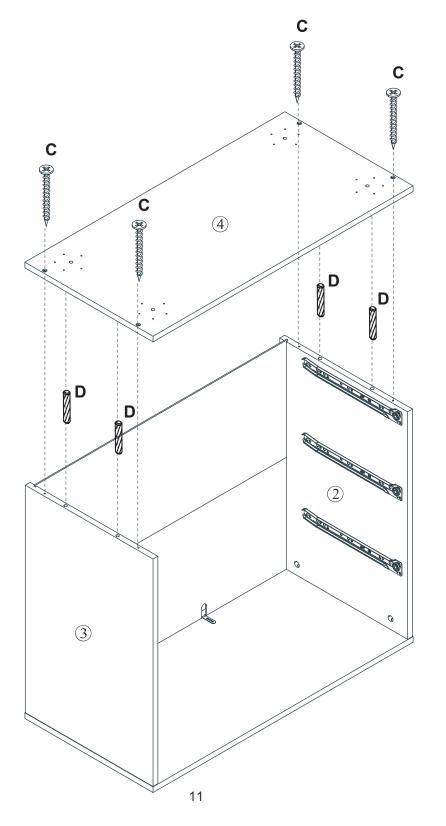

#### **Included Accessories**

| Code | Description              | Qty |
|------|--------------------------|-----|
| 1    | Cabinet Top              | 1   |
| 2    | Left Side Panel          | 1   |
| 3    | Right Side Panel         | 1   |
| 4    | Bottom Panel             | 1   |
| 5    | Back Stretcher           | 1   |
| 6    | Back Panel               | 1   |
| 7    | Leg                      | 4   |
| 8    | Drawer front Panel       | 3   |
| 9    | Drawer Left Side Panel   | 3   |
| 10   | Drawer Right Side Panel  | 3   |
| 11   | Drawer Back Panel        | 3   |
| 12   | Drawer Bottom Panel      | 3   |
| 13   | Drawer Central Stretcher | 3   |