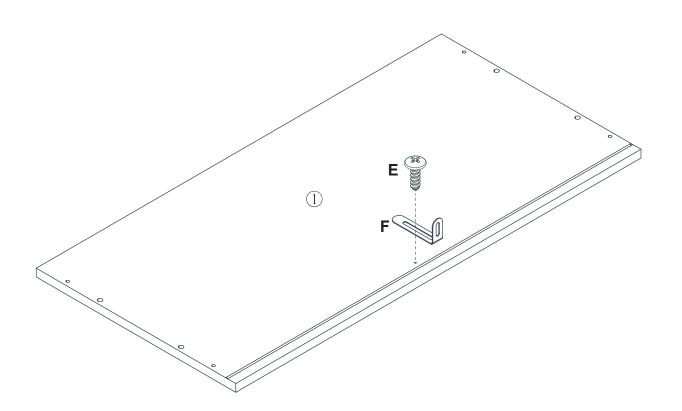

#### What's included

| Code | Description            | Qty |
|------|------------------------|-----|
| Α    | Cam Bolt M6X35MM       | 23  |
| В    | Cam Lock 15X10MM       | 23  |
| С    | Screw M4X35MM          | 20  |
| D    | Wooden Dowel M6X30MM   | 8   |
| Е    | Screw M4X14MM          | 21  |
| F    | Metal Connector        | 1   |
| G    | Screw M3X14MM          | 4   |
| Н    | Screw M3X12MM          | 36  |
| I    | Plastic corner support | 4   |
| J    | Handle                 | 3   |
| K    | Slide sets             | 3   |
| L    | Wall Plugs             | 1   |
| М    | Metal Pin              | 4   |
| N    | Screw M4X12MM          | 6   |
|      |                        |     |

#### **The Hardwares**

#### **IMPORTANT**:

- 1. Do not tighten bolts / scr ews completely until all bolts / scr ews are lined up and inserted into holes.
- 2. Do not over tighten screws and bolts to avoid stripping.
- 3. Please use hand tools to assemble this product. Do not use power tools.