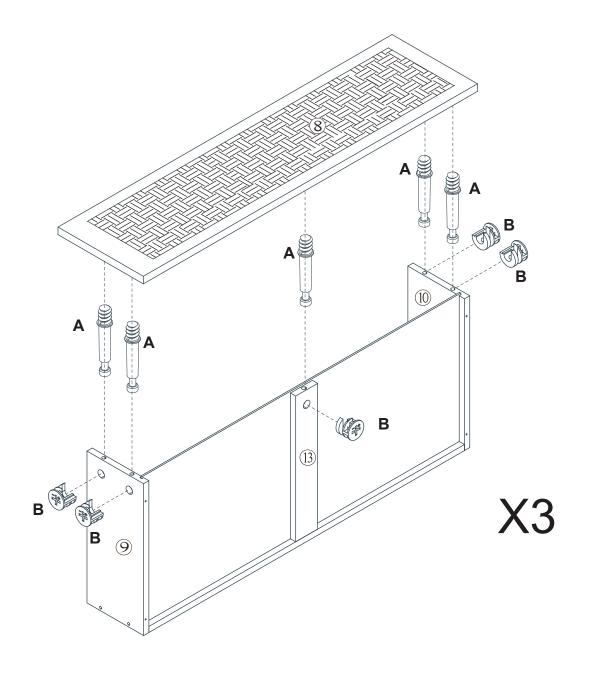

#### **Included Accessories**

| Code | Description              | Qty |
|------|--------------------------|-----|
| 1    | Cabinet Top              | 1   |
| 2    | Left Side Panel          | 1   |
| 3    | Right Side Panel         | 1   |
| 4    | Bottom Panel             | 1   |
| 5    | Back Stretcher           | 1   |
| 6    | Back Panel               | 1   |
| 7    | Leg                      | 4   |
| 8    | Drawer front Panel       | 3   |
| 9    | Drawer Left Side Panel   | 3   |
| 10   | Drawer Right Side Panel  | 3   |
| 11   | Drawer Back Panel        | 3   |
| 12   | Drawer Bottom Panel      | 3   |
| 13   | Drawer Central Stretcher | 3   |