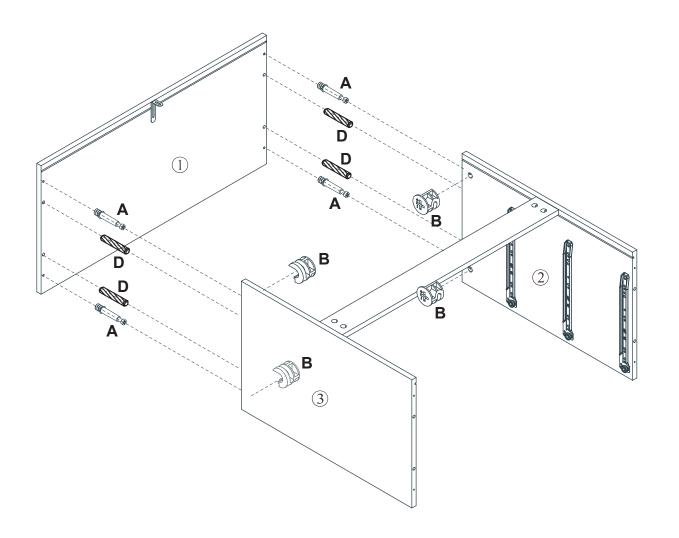

#### **Included Accessories**

| Code | Description              | Qty |
|------|--------------------------|-----|
| 1    | Cabinet Top              | 1   |
| 2    | Left Side Panel          | 1   |
| 3    | Right Side Panel         | 1   |
| 4    | Bottom Panel             | 1   |
| 5    | Back Stretcher           | 1   |
| 6    | Back Panel               | 1   |
| 7    | Leg                      | 4   |
| 8    | Drawer front Panel       | 3   |
| 9    | Drawer Left Side Panel   | 3   |
| 10   | Drawer Right Side Panel  | 3   |
| 11   | Drawer Back Panel        | 3   |
| 12   | Drawer Bottom Panel      | 3   |
| 13   | Drawer Central Stretcher | 3   |