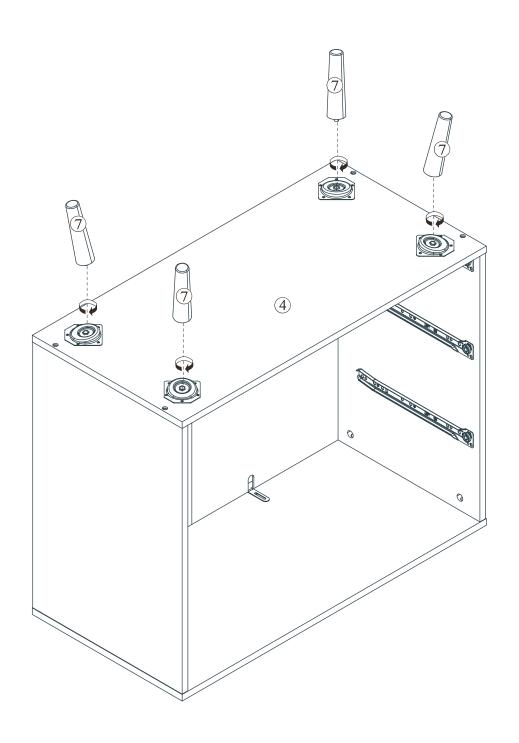

tripping.
- 3. Please use hand tools to assemble this product. Do not use power tools.

#### **Included Accessories**

| Code | Description              | Qty |
|------|--------------------------|-----|
| 1    | Cabinet Top              | 1   |
| 2    | Left Side Panel          | 1   |
| 3    | Right Side Panel         | 1   |
| 4    | Bottom Panel             | 1   |
| 5    | Back Stretcher           | 1   |
| 6    | Back Panel               | 1   |
| 7    | Leg                      | 4   |
| 8    | Drawer front Panel       | 3   |
| 9    | Drawer Left Side Panel   | 3   |
| 10   | Drawer Right Side Panel  | 3   |
| 11   | Drawer Back Panel        | 3   |
| 12   | Drawer Bottom Panel      | 3   |
| 13   | Drawer Central Stretcher | 3   |







x **4** 



Step 3













































Step 14







# Step 15 Н x18 K х3 CL DL DR CR K DL **K** dr 10 0 0 H

20



#### **Proper Use**

**DO NOT** use for commercial purposes

**DO NOT** use as a step stool or stand on table

**DO NOT** put hot serving liquid directly on the table top

**DO NOT** leave spilled liquid on the table top

DO NOT use table if damaged

DO NOT exceed weight limit

**DO NOT** make temporary repairs

**DO NOT** use outdoor

#### Dear Customer:

Thank you for purchasing our product, we wish you satisfy our service, if you have any further questions or any quality issues, please show the belows number and don't hesitate to contact our Customer Service People.:

W688202302