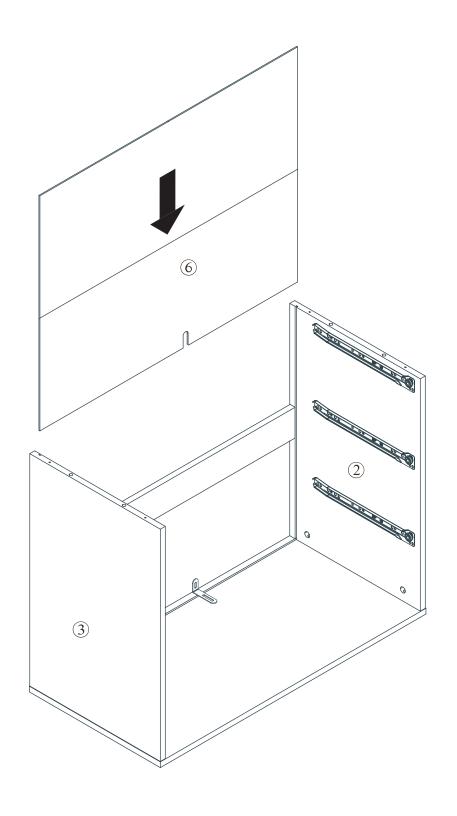

#### **Included Accessories**

| Code | Description              | Qty |
|------|--------------------------|-----|
| 1    | Cabinet Top              | 1   |
| 2    | Left Side Panel          | 1   |
| 3    | Right Side Panel         | 1   |
| 4    | Bottom Panel             | 1   |
| 5    | Back Stretcher           | 1   |
| 6    | Back Panel               | 1   |
| 7    | Leg                      | 4   |
| 8    | Drawer front Panel       | 3   |
| 9    | Drawer Left Side Panel   | 3   |
| 10   | Drawer Right Side Panel  | 3   |
| 11   | Drawer Back Panel        | 3   |
| 12   | Drawer Bottom Panel      | 3   |
| 13   | Drawer Central Stretcher | 3   |