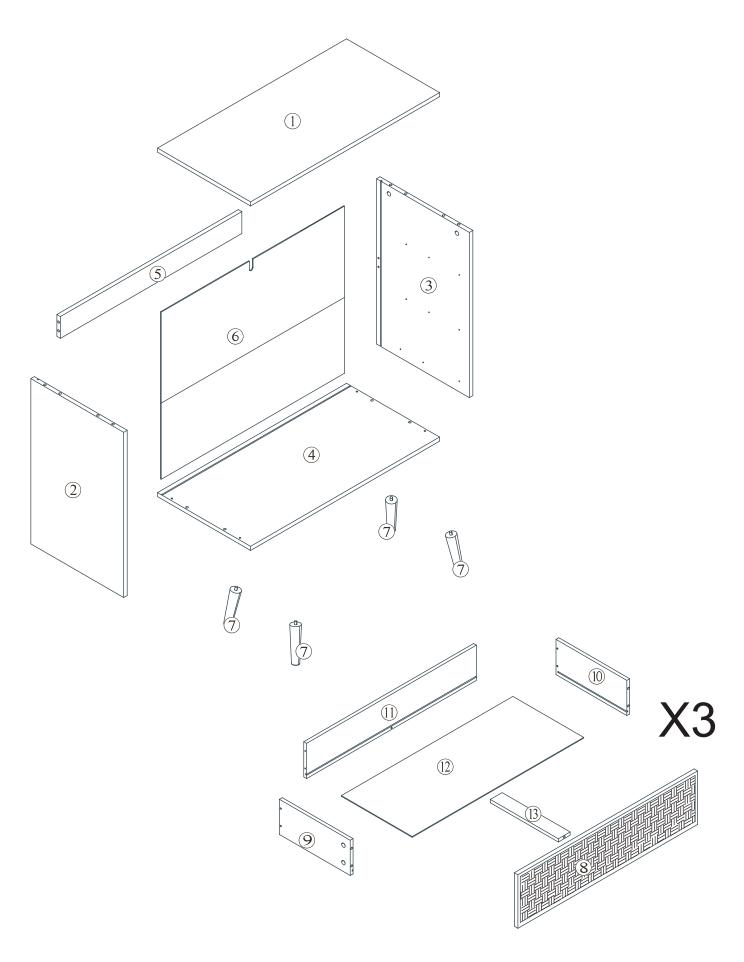

#### **Included Accessories**

| Code | Description              | Qty |
|------|--------------------------|-----|
| 1    | Cabinet Top              | 1   |
| 2    | Left Side Panel          | 1   |
| 3    | Right Side Panel         | 1   |
| 4    | Bottom Panel             | 1   |
| 5    | Back Stretcher           | 1   |
| 6    | Back Panel               | 1   |
| 7    | Leg                      | 4   |
| 8    | Drawer front Panel       | 3   |
| 9    | Drawer Left Side Panel   | 3   |
| 10   | Drawer Right Side Panel  | 3   |
| 11   | Drawer Back Panel        | 3   |
| 12   | Drawer Bottom Panel      | 3   |
| 13   | Drawer Central Stretcher | 3   |