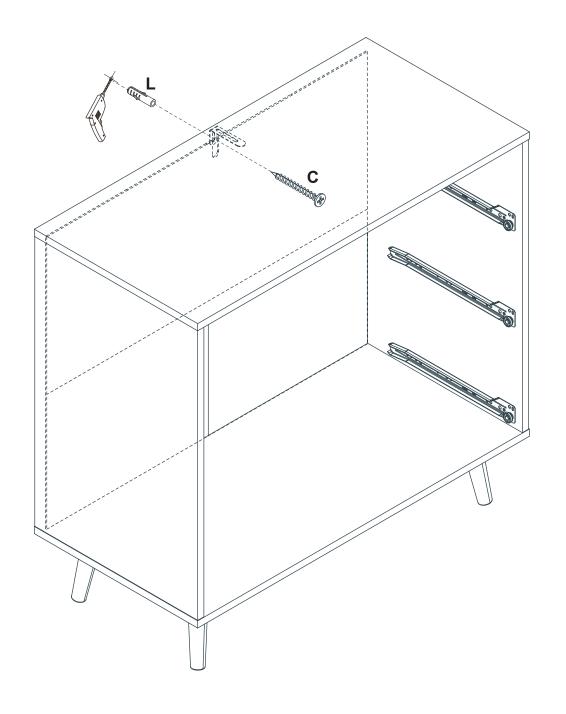

#### What's included

| Code | Description            | Qty |
|------|------------------------|-----|
| Α    | Cam Bolt M6X35MM       | 23  |
| В    | Cam Lock 15X10MM       | 23  |
| С    | Screw M4X35MM          | 20  |
| D    | Wooden Dowel M6X30MM   | 8   |
| Е    | Screw M4X14MM          | 21  |
| F    | Metal Connector        | 1   |
| G    | Screw M3X14MM          | 4   |
| Н    | Screw M3X12MM          | 36  |
| I    | Plastic corner support | 4   |
| J    | Handle                 | 3   |
| K    | Slide sets             | 3   |
| L    | Wall Plugs             | 1   |
| М    | Metal Pin              | 4   |
| N    | Screw M4X12MM          | 6   |
|      |                        |     |