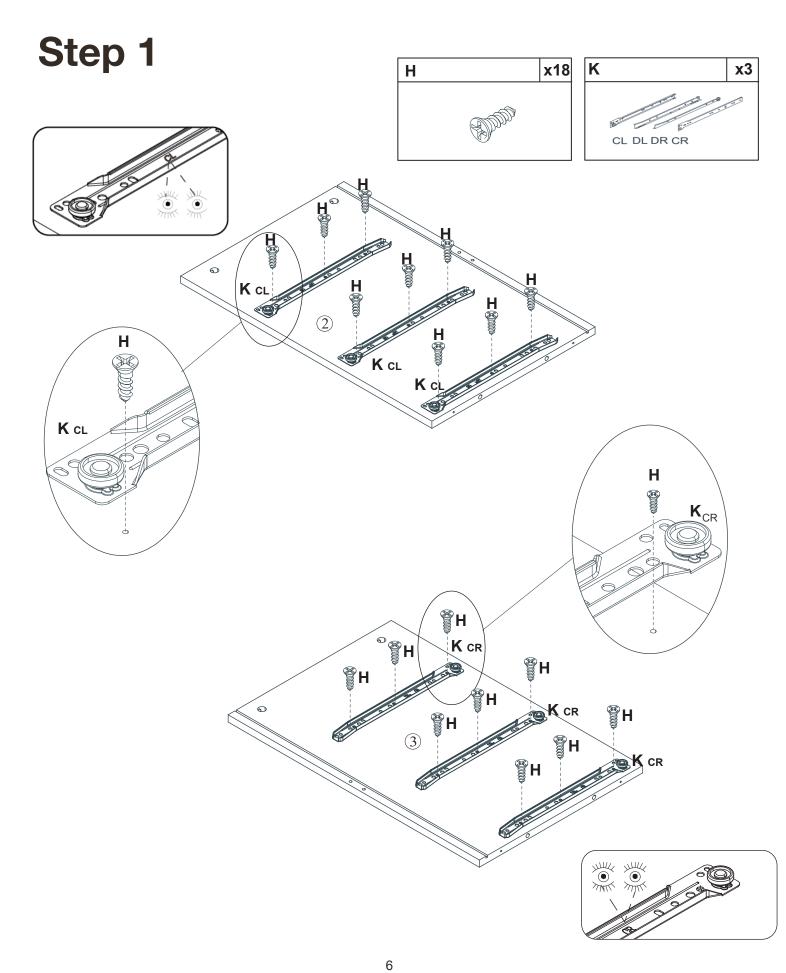

#### What's included

| Code | Description            | Qty |
|------|------------------------|-----|
| Α    | Cam Bolt M6X35MM       | 23  |
| В    | Cam Lock 15X10MM       | 23  |
| С    | Screw M4X35MM          | 20  |
| D    | Wooden Dowel M6X30MM   | 8   |
| Е    | Screw M4X14MM          | 21  |
| F    | Metal Connector        | 1   |
| G    | Screw M3X14MM          | 4   |
| Н    | Screw M3X12MM          | 36  |
| I    | Plastic corner support | 4   |
| J    | Handle                 | 3   |
| K    | Slide sets             | 3   |
| L    | Wall Plugs             | 1   |
| М    | Metal Pin              | 4   |
| N    | Screw M4X12MM          | 6   |
|      |                        |     |

#### **IMPORTANT**:

- 1. Do not tighten bolts / scr ews completely until all bolts / scr ews are lined up and inserted into holes.
- 2. Do not over tighten screws and bolts to avoid stripping.
- 3. Please use hand tools to assemble this product. Do not use power tools.