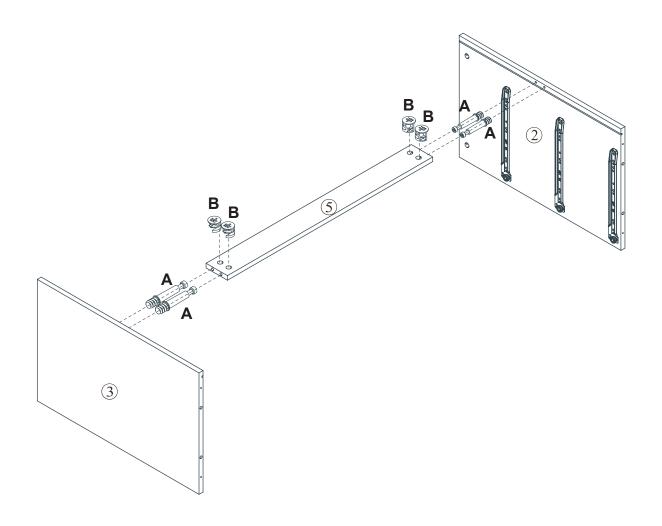

#### What's included

| Code | Description            | Qty |
|------|------------------------|-----|
| Α    | Cam Bolt M6X35MM       | 23  |
| В    | Cam Lock 15X10MM       | 23  |
| С    | Screw M4X35MM          | 20  |
| D    | Wooden Dowel M6X30MM   | 8   |
| Е    | Screw M4X14MM          | 21  |
| F    | Metal Connector        | 1   |
| G    | Screw M3X14MM          | 4   |
| Н    | Screw M3X12MM          | 36  |
| I    | Plastic corner support | 4   |
| J    | Handle                 | 3   |
| K    | Slide sets             | 3   |
| L    | Wall Plugs             | 1   |
| М    | Metal Pin              | 4   |
| N    | Screw M4X12MM          | 6   |
|      |                        |     |

#### **IMPORTANT**:

- 1. Do not tighten bolts / scr ews completely until all bolts / scr ews are lined up and inserted into holes.
- 2. Do not over tighten screws and bolts to avoid stripping.
- 3. Please use hand tools to assemble this product. Do not use power tools.

#### **Included Accessories**

| Code | Description              | Qty |
|------|--------------------------|-----|
| 1    | Cabinet Top              | 1   |
| 2    | Left Side Panel          | 1   |
| 3    | Right Side Panel         | 1   |
| 4    | Bottom Panel             | 1   |
| 5    | Back Stretcher           | 1   |
| 6    | Back Panel               | 1   |
| 7    | Leg                      | 4   |
| 8    | Drawer front Panel       | 3   |
| 9    | Drawer Left Side Panel   | 3   |
| 10   | Drawer Right Side Panel  | 3   |
| 11   | Drawer Back Panel        | 3   |
| 12   | Drawer Bottom Panel      | 3   |
| 13   | Drawer Central Stretcher | 3   |