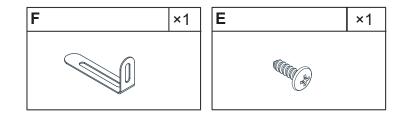

#### What's included

| Code | Description            | Qty |
|------|------------------------|-----|
| Α    | Cam Bolt M6X35MM       | 23  |
| В    | Cam Lock 15X10MM       | 23  |
| С    | Screw M4X35MM          | 20  |
| D    | Wooden Dowel M6X30MM   | 8   |
| Е    | Screw M4X14MM          | 21  |
| F    | Metal Connector        | 1   |
| G    | Screw M3X14MM          | 4   |
| Н    | Screw M3X12MM          | 36  |
| I    | Plastic corner support | 4   |
| J    | Handle                 | 3   |
| K    | Slide sets             | 3   |
| L    | Wall Plugs             | 1   |
| М    | Metal Pin              | 4   |
| N    | Screw M4X12MM          | 6   |
|      |                        |     |

#### **The Hardwares**