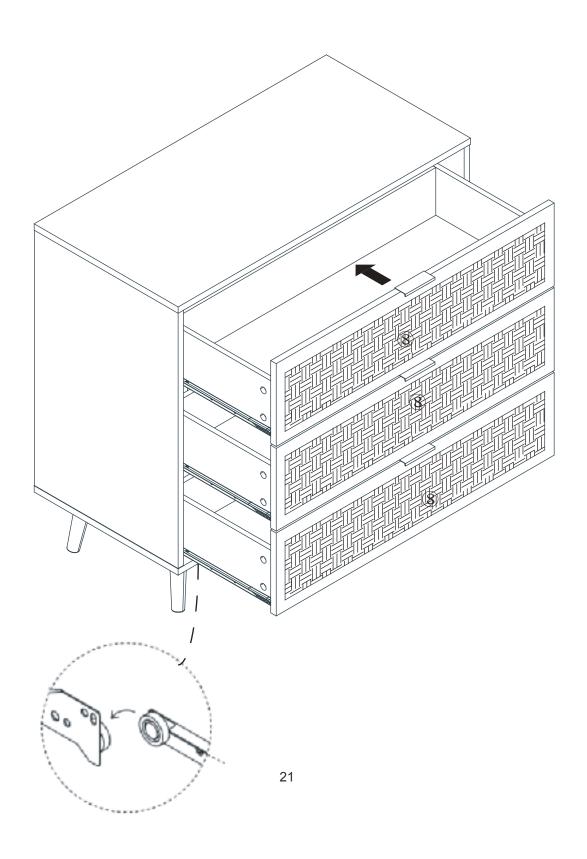

#### What's included

| Code | Description            | Qty |
|------|------------------------|-----|
| Α    | Cam Bolt M6X35MM       | 23  |
| В    | Cam Lock 15X10MM       | 23  |
| С    | Screw M4X35MM          | 20  |
| D    | Wooden Dowel M6X30MM   | 8   |
| Е    | Screw M4X14MM          | 21  |
| F    | Metal Connector        | 1   |
| G    | Screw M3X14MM          | 4   |
| Н    | Screw M3X12MM          | 36  |
| I    | Plastic corner support | 4   |
| J    | Handle                 | 3   |
| K    | Slide sets             | 3   |
| L    | Wall Plugs             | 1   |
| М    | Metal Pin              | 4   |
| N    | Screw M4X12MM          | 6   |
|      |                        |     |

#### **Included Accessories**

| Code | Description              | Qty |
|------|--------------------------|-----|
| 1    | Cabinet Top              | 1   |
| 2    | Left Side Panel          | 1   |
| 3    | Right Side Panel         | 1   |
| 4    | Bottom Panel             | 1   |
| 5    | Back Stretcher           | 1   |
| 6    | Back Panel               | 1   |
| 7    | Leg                      | 4   |
| 8    | Drawer front Panel       | 3   |
| 9    | Drawer Left Side Panel   | 3   |
| 10   | Drawer Right Side Panel  | 3   |
| 11   | Drawer Back Panel        | 3   |
| 12   | Drawer Bottom Panel      | 3   |
| 13   | Drawer Central Stretcher | 3   |