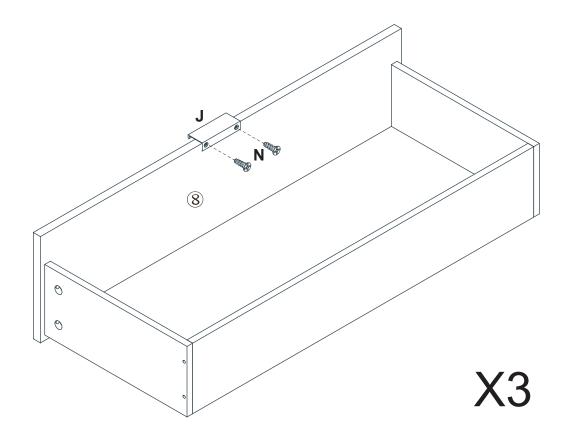

#### What's included

| Code | Description            | Qty |
|------|------------------------|-----|
| Α    | Cam Bolt M6X35MM       | 23  |
| В    | Cam Lock 15X10MM       | 23  |
| С    | Screw M4X35MM          | 20  |
| D    | Wooden Dowel M6X30MM   | 8   |
| Е    | Screw M4X14MM          | 21  |
| F    | Metal Connector        | 1   |
| G    | Screw M3X14MM          | 4   |
| Н    | Screw M3X12MM          | 36  |
| I    | Plastic corner support | 4   |
| J    | Handle                 | 3   |
| K    | Slide sets             | 3   |
| L    | Wall Plugs             | 1   |
| М    | Metal Pin              | 4   |
| N    | Screw M4X12MM          | 6   |
|      |                        |     |

#### **Included Accessories**

| Code | Description              | Qty |
|------|--------------------------|-----|
| 1    | Cabinet Top              | 1   |
| 2    | Left Side Panel          | 1   |
| 3    | Right Side Panel         | 1   |
| 4    | Bottom Panel             | 1   |
| 5    | Back Stretcher           | 1   |
| 6    | Back Panel               | 1   |
| 7    | Leg                      | 4   |
| 8    | Drawer front Panel       | 3   |
| 9    | Drawer Left Side Panel   | 3   |
| 10   | Drawer Right Side Panel  | 3   |
| 11   | Drawer Back Panel        | 3   |
| 12   | Drawer Bottom Panel      | 3   |
| 13   | Drawer Central Stretcher | 3   |