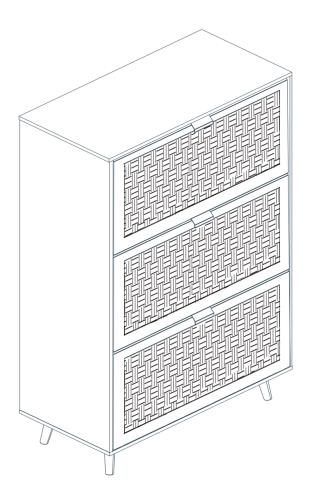

#### **Included Accessories**

| Code | Description              | Qty |
|------|--------------------------|-----|
| 1    | Cabinet Top              | 1   |
| 2    | Left Side Panel          | 1   |
| 3    | Right Side Panel         | 1   |
| 4    | Bottom Panel             | 1   |
| 5    | Back Stretcher           | 1   |
| 6    | Back Panel               | 1   |
| 7    | Leg                      | 4   |
| 8    | Drawer front Panel       | 3   |
| 9    | Drawer Left Side Panel   | 3   |
| 10   | Drawer Right Side Panel  | 3   |
| 11   | Drawer Back Panel        | 3   |
| 12   | Drawer Bottom Panel      | 3   |
| 13   | Drawer Central Stretcher | 3   |