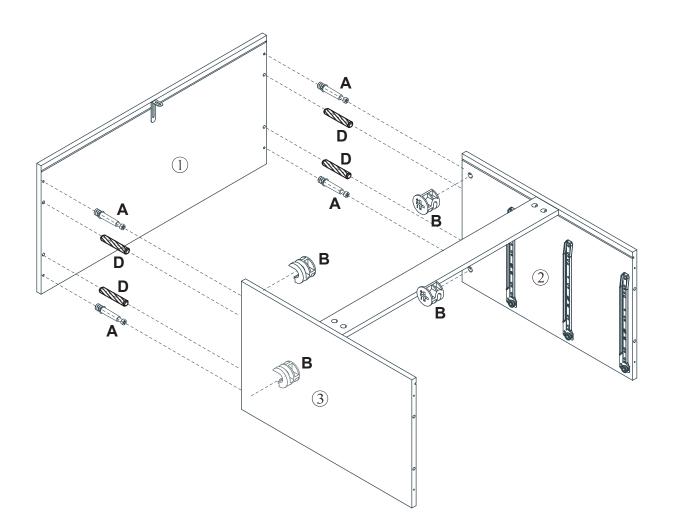

#### What's included

| Code | Description            | Qty |
|------|------------------------|-----|
| A    | Cam Bolt M6X35MM       | 23  |
| В    | Cam Lock 15X10MM       | 23  |
| С    | Screw M4X35MM          | 20  |
| D    | Wooden Dowel M6X30MM   | 8   |
| E    | Screw M4X14MM          | 21  |
| F    | Metal Connector        | 1   |
| G    | Screw M3X14MM          | 4   |
| Н    | Screw M3X12MM          | 36  |
| I    | Plastlc corner support | 4   |
| J    | Handle                 | 3   |
| K    | Slide sets             | 3   |
| L    | Wall Plugs             | 1   |
| Μ    | Metal Pin              | 4   |
| N    | Screw M4X12MM          | 6   |

#### **Included Accessories**

| Code | Description              | Qty |
|------|--------------------------|-----|
| 1    | Cabinet Top              | 1   |
| 2    | Left Side Panel          | 1   |
| 3    | Right Side Panel         | 1   |
| 4    | Bottom Panel             | 1   |
| 5    | Back Stretcher           | 1   |
| 6    | Back Panel               | 1   |
| 7    | Leg                      | 4   |
| 8    | Drawer front Panel       | 3   |
| 9    | Drawer Left Side Panel   | 3   |
| 10   | Drawer Right Side Panel  | 3   |
| 11   | Drawer Back Panel        | 3   |
| 12   | Drawer Bottom Panel      | 3   |
| 13   | Drawer Central Stretcher | 3   |