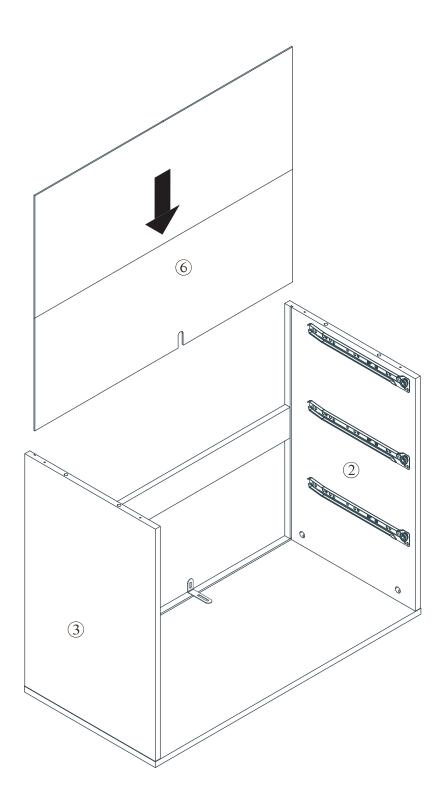

#### **Included Accessories**

| Code | Description              | Qty |
|------|--------------------------|-----|
| 1    | Cabinet Top              | 1   |
| 2    | Left Side Panel          | 1   |
| 3    | Right Side Panel         | 1   |
| 4    | Bottom Panel             | 1   |
| 5    | Back Stretcher           | 1   |
| 6    | Back Panel               | 1   |
| 7    | Leg                      | 4   |
| 8    | Drawer front Panel       | 3   |
| 9    | Drawer Left Side Panel   | 3   |
| 10   | Drawer Right Side Panel  | 3   |
| 11   | Drawer Back Panel        | 3   |
| 12   | Drawer Bottom Panel      | 3   |
| 13   | Drawer Central Stretcher | 3   |