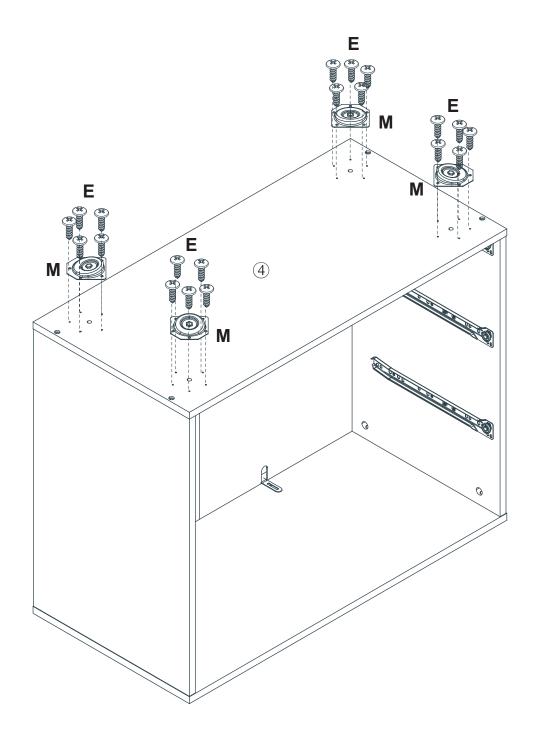

#### What's included

| Code | Description            | Qty |
|------|------------------------|-----|
| A    | Cam Bolt M6X35MM       | 23  |
| В    | Cam Lock 15X10MM       | 23  |
| С    | Screw M4X35MM          | 20  |
| D    | Wooden Dowel M6X30MM   | 8   |
| E    | Screw M4X14MM          | 21  |
| F    | Metal Connector        | 1   |
| G    | Screw M3X14MM          | 4   |
| Н    | Screw M3X12MM          | 36  |
| I    | Plastlc corner support | 4   |
| J    | Handle                 | 3   |
| K    | Slide sets             | 3   |
| L    | Wall Plugs             | 1   |
| Μ    | Metal Pin              | 4   |
| N    | Screw M4X12MM          | 6   |

#### **Included Accessories**

| Code | Description              | Qty |
|------|--------------------------|-----|
| 1    | Cabinet Top              | 1   |
| 2    | Left Side Panel          | 1   |
| 3    | Right Side Panel         | 1   |
| 4    | Bottom Panel             | 1   |
| 5    | Back Stretcher           | 1   |
| 6    | Back Panel               | 1   |
| 7    | Leg                      | 4   |
| 8    | Drawer front Panel       | 3   |
| 9    | Drawer Left Side Panel   | 3   |
| 10   | Drawer Right Side Panel  | 3   |
| 11   | Drawer Back Panel        | 3   |
| 12   | Drawer Bottom Panel      | 3   |
| 13   | Drawer Central Stretcher | 3   |