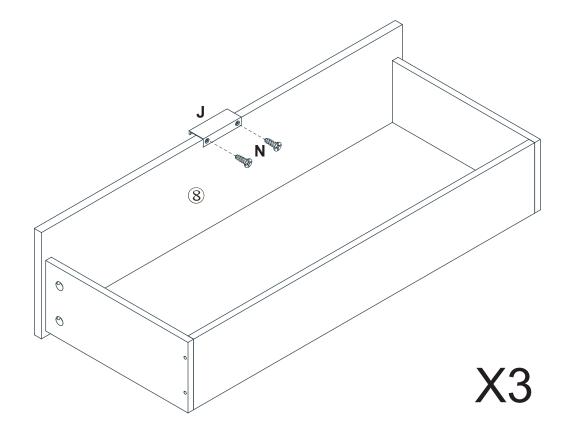

#### What's included

| Code | Description            | Qty |
|------|------------------------|-----|
| A    | Cam Bolt M6X35MM       | 23  |
| В    | Cam Lock 15X10MM       | 23  |
| С    | Screw M4X35MM          | 20  |
| D    | Wooden Dowel M6X30MM   | 8   |
| E    | Screw M4X14MM          | 21  |
| F    | Metal Connector        | 1   |
| G    | Screw M3X14MM          | 4   |
| Н    | Screw M3X12MM          | 36  |
| I    | Plastlc corner support | 4   |
| J    | Handle                 | 3   |
| K    | Slide sets             | 3   |
| L    | Wall Plugs             | 1   |
| Μ    | Metal Pin              | 4   |
| N    | Screw M4X12MM          | 6   |

#### **Included Accessories**

| Code | Description              | Qty |
|------|--------------------------|-----|
| 1    | Cabinet Top              | 1   |
| 2    | Left Side Panel          | 1   |
| 3    | Right Side Panel         | 1   |
| 4    | Bottom Panel             | 1   |
| 5    | Back Stretcher           | 1   |
| 6    | Back Panel               | 1   |
| 7    | Leg                      | 4   |
| 8    | Drawer front Panel       | 3   |
| 9    | Drawer Left Side Panel   | 3   |
| 10   | Drawer Right Side Panel  | 3   |
| 11   | Drawer Back Panel        | 3   |
| 12   | Drawer Bottom Panel      | 3   |
| 13   | Drawer Central Stretcher | 3   |