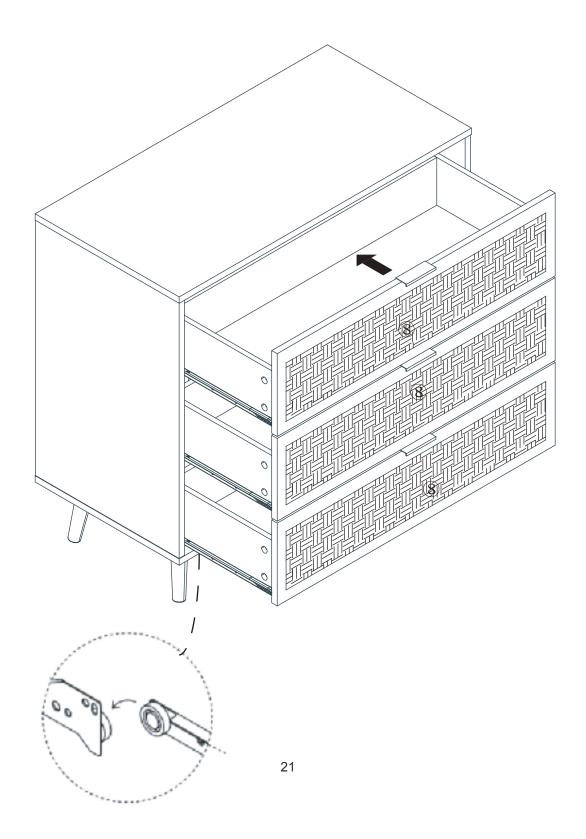

#### **Included Accessories**

| Code | Description              | Qty |
|------|--------------------------|-----|
| 1    | Cabinet Top              | 1   |
| 2    | Left Side Panel          | 1   |
| 3    | Right Side Panel         | 1   |
| 4    | Bottom Panel             | 1   |
| 5    | Back Stretcher           | 1   |
| 6    | Back Panel               | 1   |
| 7    | Leg                      | 4   |
| 8    | Drawer front Panel       | 3   |
| 9    | Drawer Left Side Panel   | 3   |
| 10   | Drawer Right Side Panel  | 3   |
| 11   | Drawer Back Panel        | 3   |
| 12   | Drawer Bottom Panel      | 3   |
| 13   | Drawer Central Stretcher | 3   |