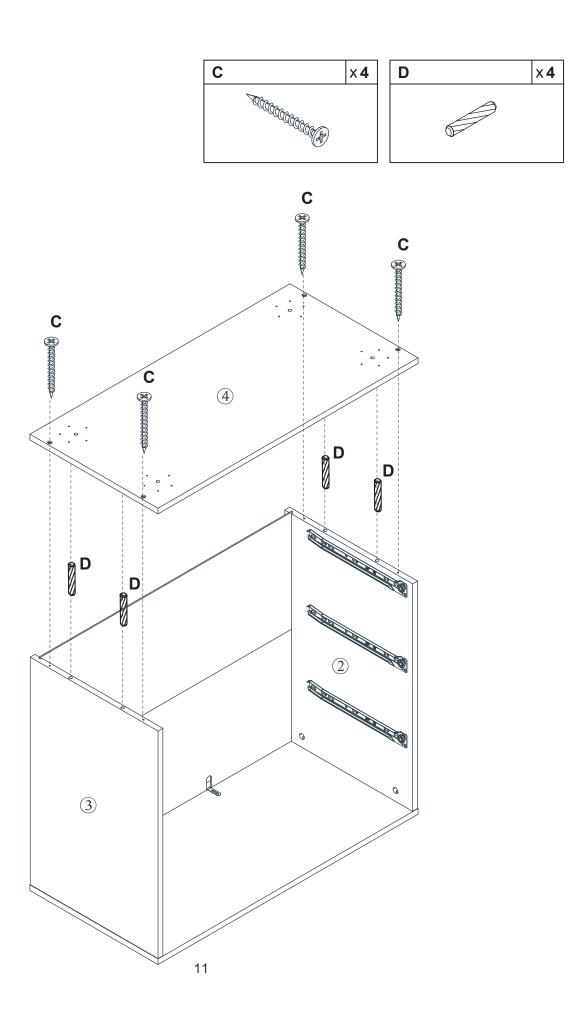

#### What's included

| Code | Description            | Qty |
|------|------------------------|-----|
| A    | Cam Bolt M6X35MM       | 23  |
| В    | Cam Lock 15X10MM       | 23  |
| С    | Screw M4X35MM          | 20  |
| D    | Wooden Dowel M6X30MM   | 8   |
| E    | Screw M4X14MM          | 21  |
| F    | Metal Connector        | 1   |
| G    | Screw M3X14MM          | 4   |
| Н    | Screw M3X12MM          | 36  |
| I    | Plastlc corner support | 4   |
| J    | Handle                 | 3   |
| K    | Slide sets             | 3   |
| L    | Wall Plugs             | 1   |
| Μ    | Metal Pin              | 4   |
| N    | Screw M4X12MM          | 6   |

#### **Included Accessories**

| Code | Description              | Qty |
|------|--------------------------|-----|
| 1    | Cabinet Top              | 1   |
| 2    | Left Side Panel          | 1   |
| 3    | Right Side Panel         | 1   |
| 4    | Bottom Panel             | 1   |
| 5    | Back Stretcher           | 1   |
| 6    | Back Panel               | 1   |
| 7    | Leg                      | 4   |
| 8    | Drawer front Panel       | 3   |
| 9    | Drawer Left Side Panel   | 3   |
| 10   | Drawer Right Side Panel  | 3   |
| 11   | Drawer Back Panel        | 3   |
| 12   | Drawer Bottom Panel      | 3   |
| 13   | Drawer Central Stretcher | 3   |