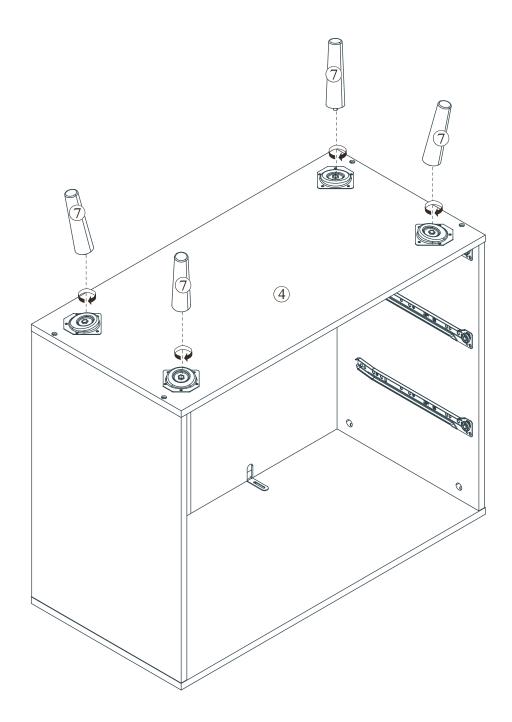

#### **Included Accessories**

| Code | Description              | Qty |
|------|--------------------------|-----|
| 1    | Cabinet Top              | 1   |
| 2    | Left Side Panel          | 1   |
| 3    | Right Side Panel         | 1   |
| 4    | Bottom Panel             | 1   |
| 5    | Back Stretcher           | 1   |
| 6    | Back Panel               | 1   |
| 7    | Leg                      | 4   |
| 8    | Drawer front Panel       | 3   |
| 9    | Drawer Left Side Panel   | 3   |
| 10   | Drawer Right Side Panel  | 3   |
| 11   | Drawer Back Panel        | 3   |
| 12   | Drawer Bottom Panel      | 3   |
| 13   | Drawer Central Stretcher | 3   |