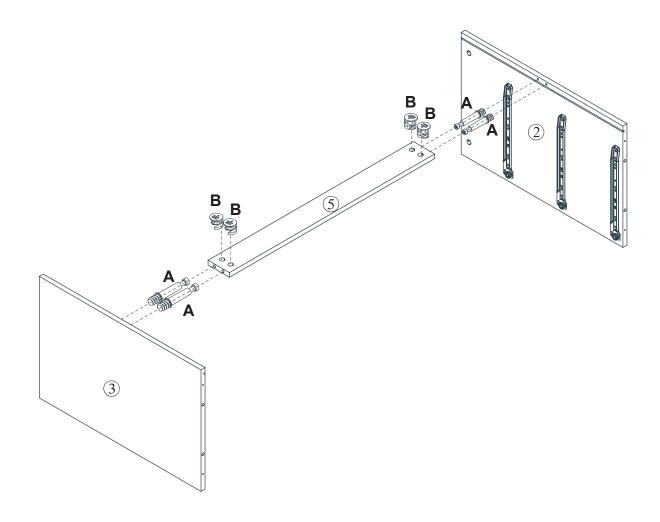

#### What's included

| Code | Description            | Qty |
|------|------------------------|-----|
| A    | Cam Bolt M6X35MM       | 23  |
| В    | Cam Lock 15X10MM       | 23  |
| С    | Screw M4X35MM          | 20  |
| D    | Wooden Dowel M6X30MM   | 8   |
| E    | Screw M4X14MM          | 21  |
| F    | Metal Connector        | 1   |
| G    | Screw M3X14MM          | 4   |
| Н    | Screw M3X12MM          | 36  |
| I    | Plastlc corner support | 4   |
| J    | Handle                 | 3   |
| K    | Slide sets             | 3   |
| L    | Wall Plugs             | 1   |
| Μ    | Metal Pin              | 4   |
| N    | Screw M4X12MM          | 6   |

#### **Included Accessories**

| Code | Description              | Qty |
|------|--------------------------|-----|
| 1    | Cabinet Top              | 1   |
| 2    | Left Side Panel          | 1   |
| 3    | Right Side Panel         | 1   |
| 4    | Bottom Panel             | 1   |
| 5    | Back Stretcher           | 1   |
| 6    | Back Panel               | 1   |
| 7    | Leg                      | 4   |
| 8    | Drawer front Panel       | 3   |
| 9    | Drawer Left Side Panel   | 3   |
| 10   | Drawer Right Side Panel  | 3   |
| 11   | Drawer Back Panel        | 3   |
| 12   | Drawer Bottom Panel      | 3   |
| 13   | Drawer Central Stretcher | 3   |