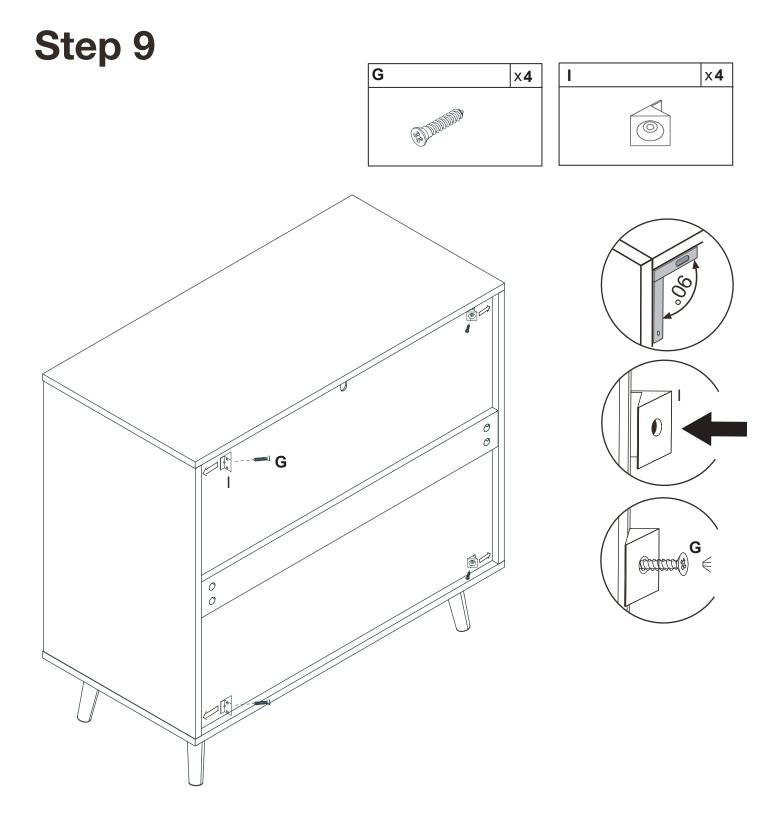

#### **Included Accessories**

| Code | Description              | Qty |
|------|--------------------------|-----|
| 1    | Cabinet Top              | 1   |
| 2    | Left Side Panel          | 1   |
| 3    | Right Side Panel         | 1   |
| 4    | Bottom Panel             | 1   |
| 5    | Back Stretcher           | 1   |
| 6    | Back Panel               | 1   |
| 7    | Leg                      | 4   |
| 8    | Drawer front Panel       | 3   |
| 9    | Drawer Left Side Panel   | 3   |
| 10   | Drawer Right Side Panel  | 3   |
| 11   | Drawer Back Panel        | 3   |
| 12   | Drawer Bottom Panel      | 3   |
| 13   | Drawer Central Stretcher | 3   |