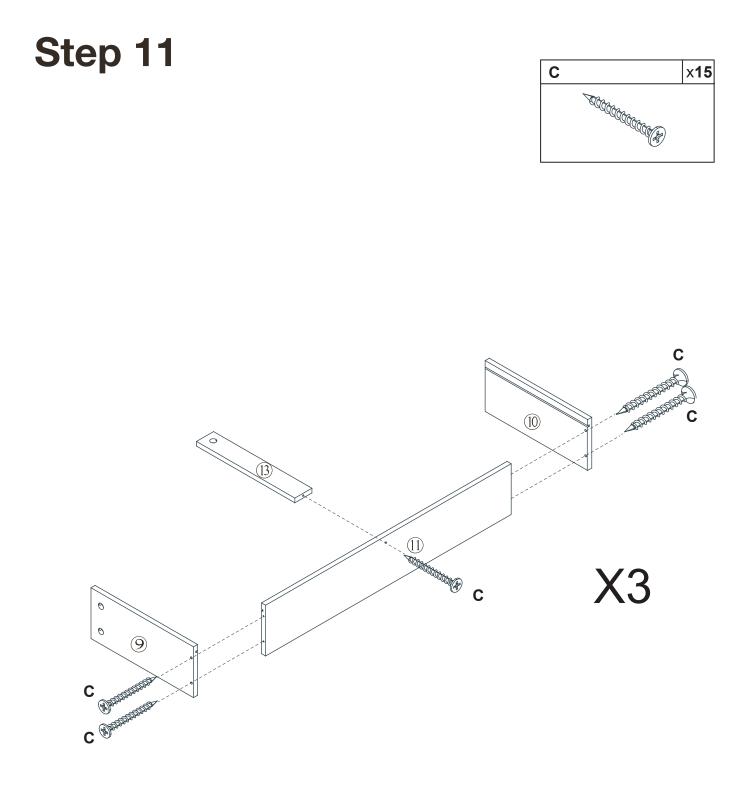

#### **Included Accessories**

| Code | Description              | Qty |
|------|--------------------------|-----|
| 1    | Cabinet Top              | 1   |
| 2    | Left Side Panel          | 1   |
| 3    | Right Side Panel         | 1   |
| 4    | Bottom Panel             | 1   |
| 5    | Back Stretcher           | 1   |
| 6    | Back Panel               | 1   |
| 7    | Leg                      | 4   |
| 8    | Drawer front Panel       | 3   |
| 9    | Drawer Left Side Panel   | 3   |
| 10   | Drawer Right Side Panel  | 3   |
| 11   | Drawer Back Panel        | 3   |
| 12   | Drawer Bottom Panel      | 3   |
| 13   | Drawer Central Stretcher | 3   |