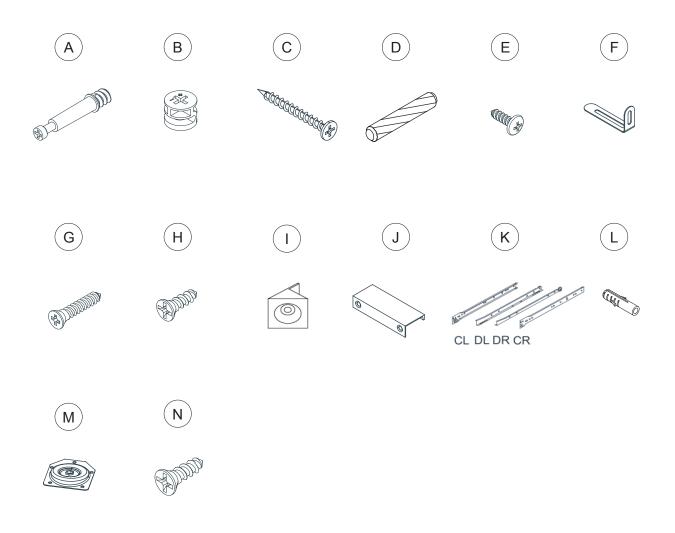

#### What's included

| Code | Description            | Qty |
|------|------------------------|-----|
| A    | Cam Bolt M6X35MM       | 23  |
| В    | Cam Lock 15X10MM       | 23  |
| С    | Screw M4X35MM          | 20  |
| D    | Wooden Dowel M6X30MM   | 8   |
| E    | Screw M4X14MM          | 21  |
| F    | Metal Connector        | 1   |
| G    | Screw M3X14MM          | 4   |
| Н    | Screw M3X12MM          | 36  |
| I    | Plastlc corner support | 4   |
| J    | Handle                 | 3   |
| K    | Slide sets             | 3   |
| L    | Wall Plugs             | 1   |
| Μ    | Metal Pin              | 4   |
| N    | Screw M4X12MM          | 6   |