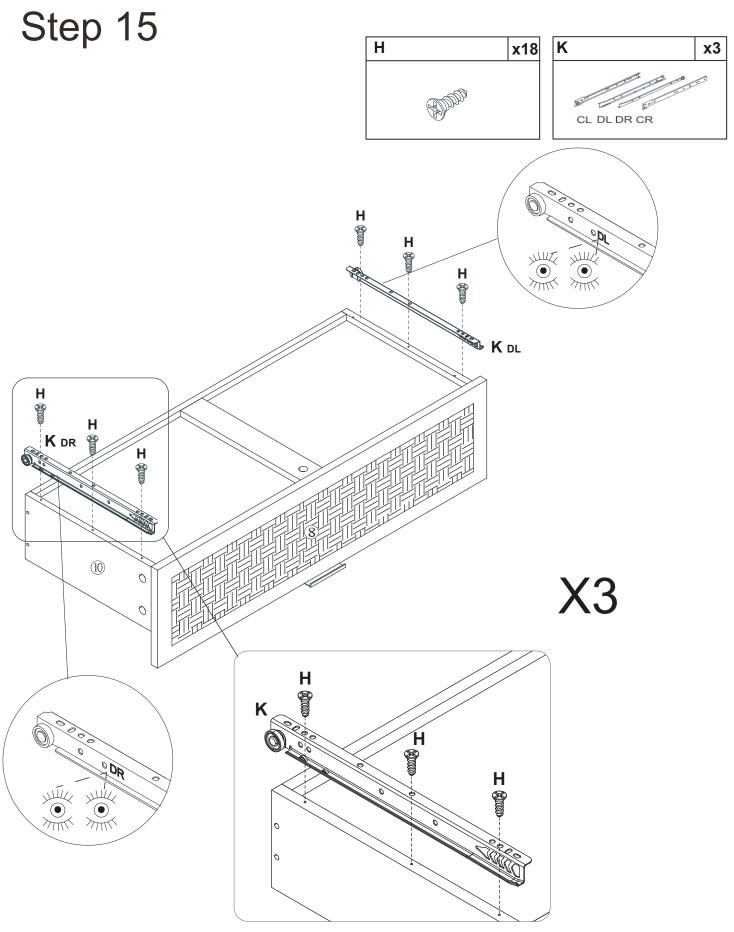

#### What's included

| Code | Description            | Qty |
|------|------------------------|-----|
| A    | Cam Bolt M6X35MM       | 23  |
| В    | Cam Lock 15X10MM       | 23  |
| С    | Screw M4X35MM          | 20  |
| D    | Wooden Dowel M6X30MM   | 8   |
| E    | Screw M4X14MM          | 21  |
| F    | Metal Connector        | 1   |
| G    | Screw M3X14MM          | 4   |
| Н    | Screw M3X12MM          | 36  |
| I    | Plastlc corner support | 4   |
| J    | Handle                 | 3   |
| K    | Slide sets             | 3   |
| L    | Wall Plugs             | 1   |
| Μ    | Metal Pin              | 4   |
| N    | Screw M4X12MM          | 6   |

#### **Included Accessories**

| Code | Description              | Qty |
|------|--------------------------|-----|
| 1    | Cabinet Top              | 1   |
| 2    | Left Side Panel          | 1   |
| 3    | Right Side Panel         | 1   |
| 4    | Bottom Panel             | 1   |
| 5    | Back Stretcher           | 1   |
| 6    | Back Panel               | 1   |
| 7    | Leg                      | 4   |
| 8    | Drawer front Panel       | 3   |
| 9    | Drawer Left Side Panel   | 3   |
| 10   | Drawer Right Side Panel  | 3   |
| 11   | Drawer Back Panel        | 3   |
| 12   | Drawer Bottom Panel      | 3   |
| 13   | Drawer Central Stretcher | 3   |