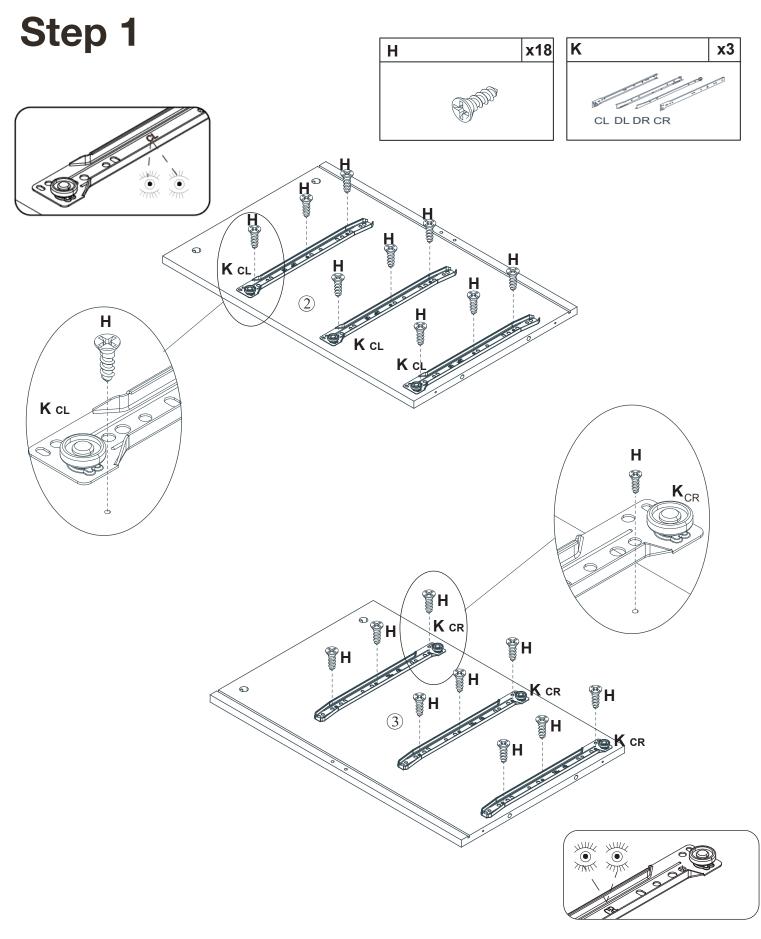

#### **IMPORTANT:**

- 1. Do not tighten bolts / scr ews completely until all bolts / scr ews are lined up and inserted into holes.
- 2. Do not over tighten screws and bolts to avoid stripping.
- 3. Please use hand tools to assemble this product. Do not use power tools.