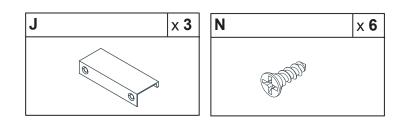

#### What's included

| Code | Description            | Qty |
|------|------------------------|-----|
| A    | Cam Bolt M6X35MM       | 23  |
| В    | Cam Lock 15X10MM       | 23  |
| С    | Screw M4X35MM          | 20  |
| D    | Wooden Dowel M6X30MM   | 8   |
| E    | Screw M4X14MM          | 21  |
| F    | Metal Connector        | 1   |
| G    | Screw M3X14MM          | 4   |
| Н    | Screw M3X12MM          | 36  |
| I    | Plastlc corner support | 4   |
| J    | Handle                 | 3   |
| K    | Slide sets             | 3   |
| L    | Wall Plugs             | 1   |
| Μ    | Metal Pin              | 4   |
| N    | Screw M4X12MM          | 6   |