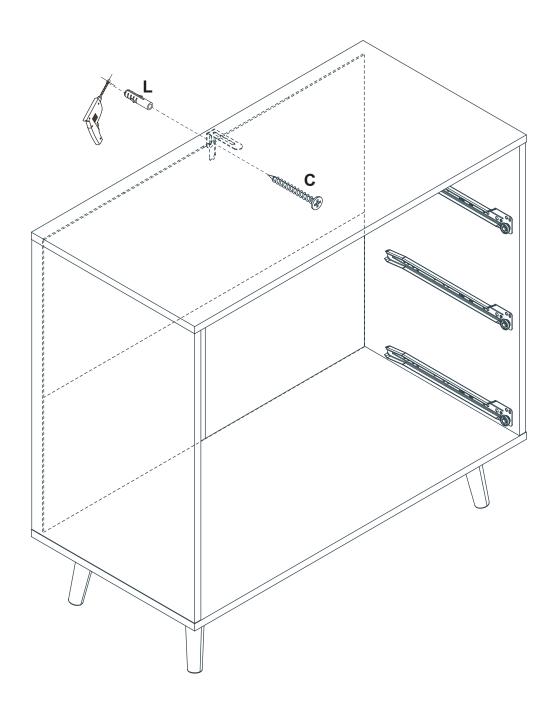

#### What's included

| Code | Description            | Qty |
|------|------------------------|-----|
| A    | Cam Bolt M6X35MM       | 23  |
| В    | Cam Lock 15X10MM       | 23  |
| С    | Screw M4X35MM          | 20  |
| D    | Wooden Dowel M6X30MM   | 8   |
| E    | Screw M4X14MM          | 21  |
| F    | Metal Connector        | 1   |
| G    | Screw M3X14MM          | 4   |
| Н    | Screw M3X12MM          | 36  |
| I    | Plastlc corner support | 4   |
| J    | Handle                 | 3   |
| K    | Slide sets             | 3   |
| L    | Wall Plugs             | 1   |
| Μ    | Metal Pin              | 4   |
| N    | Screw M4X12MM          | 6   |