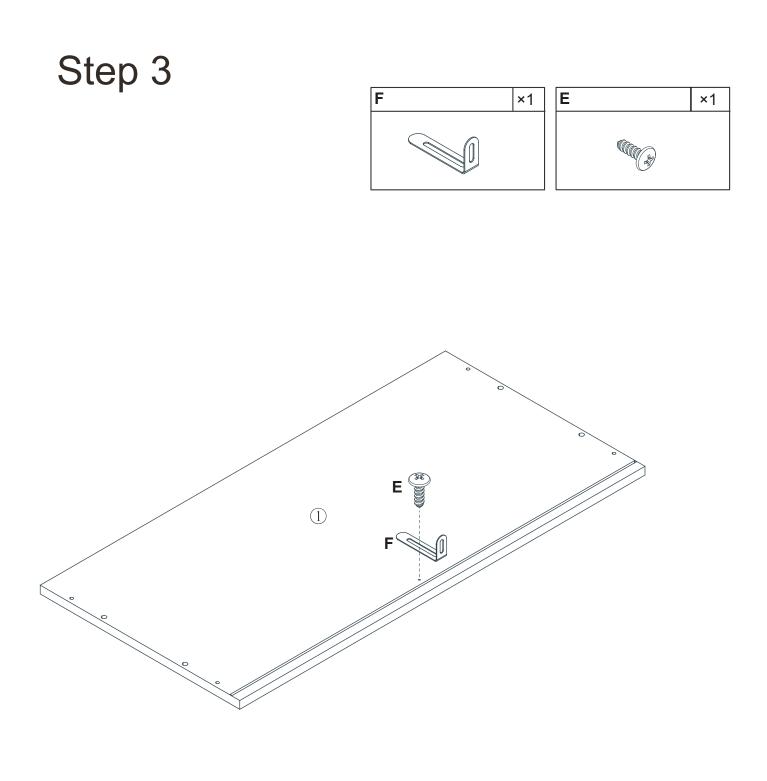

#### What's included

| Code | Description            | Qty |
|------|------------------------|-----|
| A    | Cam Bolt M6X35MM       | 23  |
| В    | Cam Lock 15X10MM       | 23  |
| С    | Screw M4X35MM          | 20  |
| D    | Wooden Dowel M6X30MM   | 8   |
| E    | Screw M4X14MM          | 21  |
| F    | Metal Connector        | 1   |
| G    | Screw M3X14MM          | 4   |
| Н    | Screw M3X12MM          | 36  |
| I    | Plastlc corner support | 4   |
| J    | Handle                 | 3   |
| K    | Slide sets             | 3   |
| L    | Wall Plugs             | 1   |
| Μ    | Metal Pin              | 4   |
| N    | Screw M4X12MM          | 6   |

#### **Included Accessories**

| Code | Description              | Qty |
|------|--------------------------|-----|
| 1    | Cabinet Top              | 1   |
| 2    | Left Side Panel          | 1   |
| 3    | Right Side Panel         | 1   |
| 4    | Bottom Panel             | 1   |
| 5    | Back Stretcher           | 1   |
| 6    | Back Panel               | 1   |
| 7    | Leg                      | 4   |
| 8    | Drawer front Panel       | 3   |
| 9    | Drawer Left Side Panel   | 3   |
| 10   | Drawer Right Side Panel  | 3   |
| 11   | Drawer Back Panel        | 3   |
| 12   | Drawer Bottom Panel      | 3   |
| 13   | Drawer Central Stretcher | 3   |