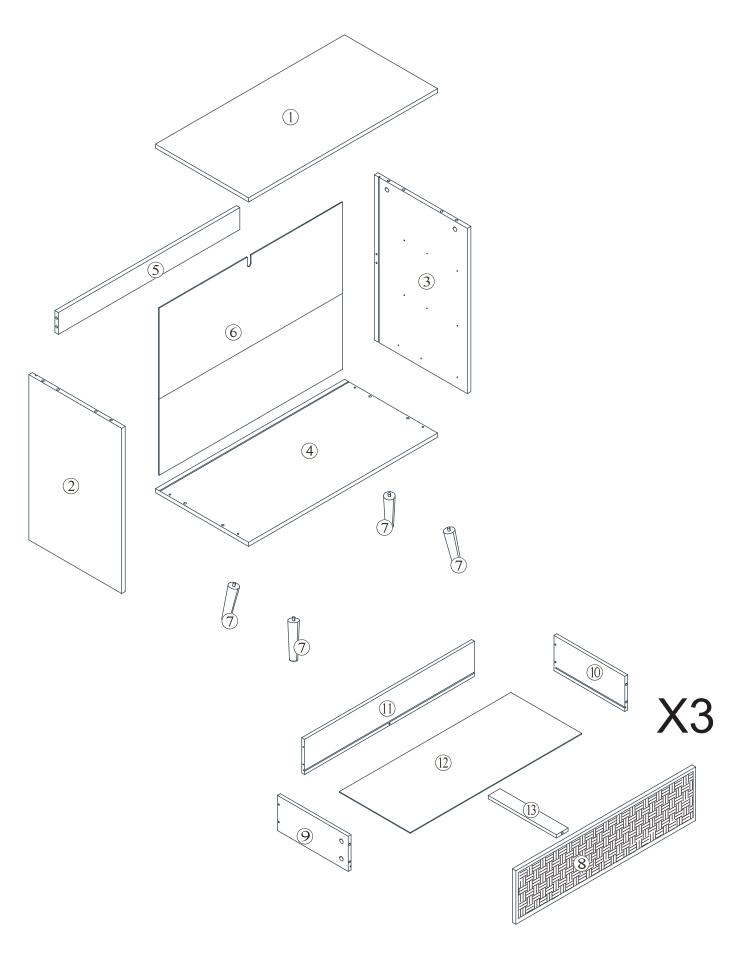

#### **Included Accessories**

| Code | Description              | Qty |
|------|--------------------------|-----|
| 1    | Cabinet Top              | 1   |
| 2    | Left Side Panel          | 1   |
| 3    | Right Side Panel         | 1   |
| 4    | Bottom Panel             | 1   |
| 5    | Back Stretcher           | 1   |
| 6    | Back Panel               | 1   |
| 7    | Leg                      | 4   |
| 8    | Drawer front Panel       | 3   |
| 9    | Drawer Left Side Panel   | 3   |
| 10   | Drawer Right Side Panel  | 3   |
| 11   | Drawer Back Panel        | 3   |
| 12   | Drawer Bottom Panel      | 3   |
| 13   | Drawer Central Stretcher | 3   |