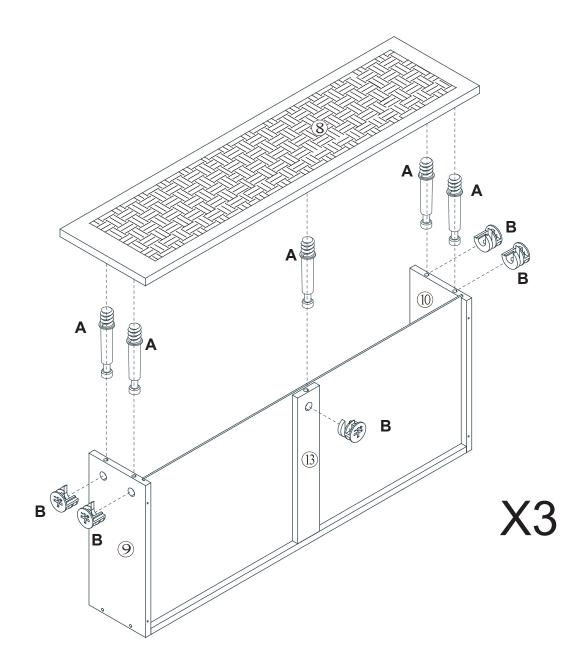

#### What's included

| Code | Description            | Qty |
|------|------------------------|-----|
| A    | Cam Bolt M6X35MM       | 23  |
| В    | Cam Lock 15X10MM       | 23  |
| С    | Screw M4X35MM          | 20  |
| D    | Wooden Dowel M6X30MM   | 8   |
| E    | Screw M4X14MM          | 21  |
| F    | Metal Connector        | 1   |
| G    | Screw M3X14MM          | 4   |
| Н    | Screw M3X12MM          | 36  |
| I    | Plastlc corner support | 4   |
| J    | Handle                 | 3   |
| K    | Slide sets             | 3   |
| L    | Wall Plugs             | 1   |
| Μ    | Metal Pin              | 4   |
| N    | Screw M4X12MM          | 6   |

#### **Included Accessories**

| Code | Description              | Qty |
|------|--------------------------|-----|
| 1    | Cabinet Top              | 1   |
| 2    | Left Side Panel          | 1   |
| 3    | Right Side Panel         | 1   |
| 4    | Bottom Panel             | 1   |
| 5    | Back Stretcher           | 1   |
| 6    | Back Panel               | 1   |
| 7    | Leg                      | 4   |
| 8    | Drawer front Panel       | 3   |
| 9    | Drawer Left Side Panel   | 3   |
| 10   | Drawer Right Side Panel  | 3   |
| 11   | Drawer Back Panel        | 3   |
| 12   | Drawer Bottom Panel      | 3   |
| 13   | Drawer Central Stretcher | 3   |