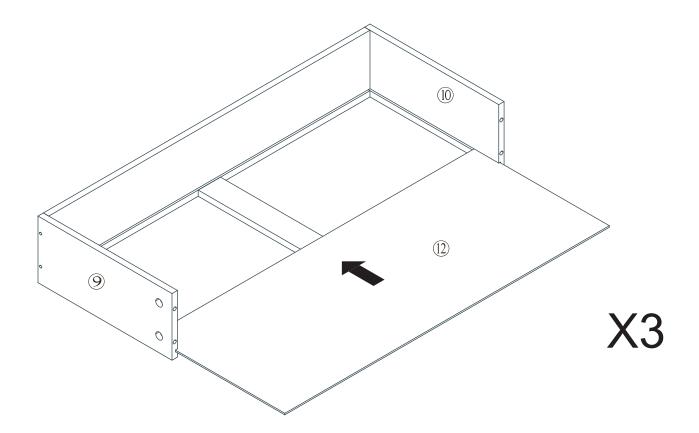

#### **Included Accessories**

| Code | Description              | Qty |
|------|--------------------------|-----|
| 1    | Cabinet Top              | 1   |
| 2    | Left Side Panel          | 1   |
| 3    | Right Side Panel         | 1   |
| 4    | Bottom Panel             | 1   |
| 5    | Back Stretcher           | 1   |
| 6    | Back Panel               | 1   |
| 7    | Leg                      | 4   |
| 8    | Drawer front Panel       | 3   |
| 9    | Drawer Left Side Panel   | 3   |
| 10   | Drawer Right Side Panel  | 3   |
| 11   | Drawer Back Panel        | 3   |
| 12   | Drawer Bottom Panel      | 3   |
| 13   | Drawer Central Stretcher | 3   |