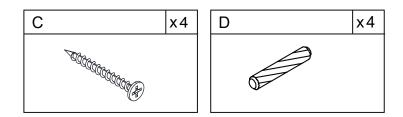

#### What's included

| Code | Description            | Qty |
|------|------------------------|-----|
| Α    | Cam Bolt M6X35MM       | 14  |
| В    | Cam Lock 15X10MM       | 14  |
| С    | Screw M4X40MM          | 14  |
| D    | Wooden Dowel M6X30MM   | 18  |
| E    | Screw M4X14MM          | 2   |
| F    | Bolt M4X16MM           | 4   |
| G    | Gold Handle            | 2   |
| Н    | Anchor M6X30           | 2   |
| I    | Handle                 | 4   |
| J    | Bolt M4X12MM           | 4   |
| K    | Screw M3X16MM          | 4   |
| L    | Plastic Corner Support | 4   |
| М    | Magnetic Door Catcher  | 2   |
| N    | Screw M3X14MM          | 2   |
| 0    | Metal Plate            | 2   |
| P    | Screw M3.5X14MM        | 12  |
| Q    | Nylon Strap            | 2   |
| R    | Bolt M6X30MM           | 12  |
| S    | Allen Key              | 1   |
| Т    | Metal Washer           | 12  |