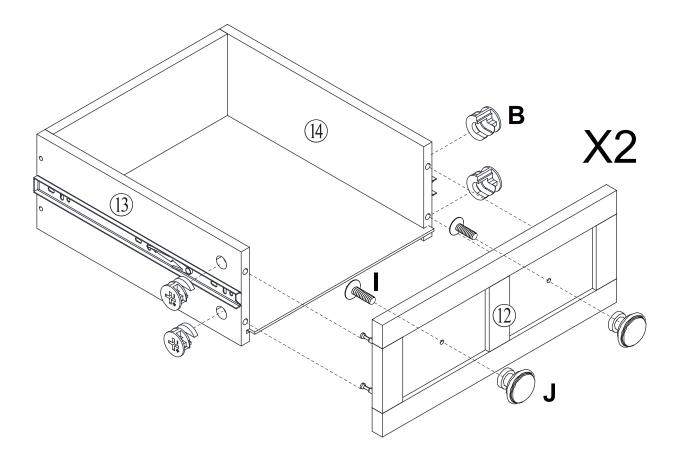

#### **Included Accessories**

| Code | Description             | Qty |
|------|-------------------------|-----|
| 1    | Cabinet Top             | 1   |
| 2    | Left Side Panel         | 1   |
| 3    | Right Side Panel        | 1   |
| 4    | Bottom Panel            | 1   |
| 5    | Left Partition Panel    | 1   |
| 6    | Right Partition Panel   | 1   |
| 7    | Shelf                   | 1   |
| 8    | Horizontal Stretcher    | 1   |
| 9    | Back Panel              | 1   |
| 10   | Left Door               | 1   |
| 11   | Right Door              | 1   |
| 12   | Drawer Front Panel      | 2   |
| 13   | Drawer Left Side Panel  | 2   |
| 14   | Drawer Right Side Panel | 2   |
| 15   | Drawer Back Panel       | 2   |
| 16   | Drawer Bottom Panel     | 2   |