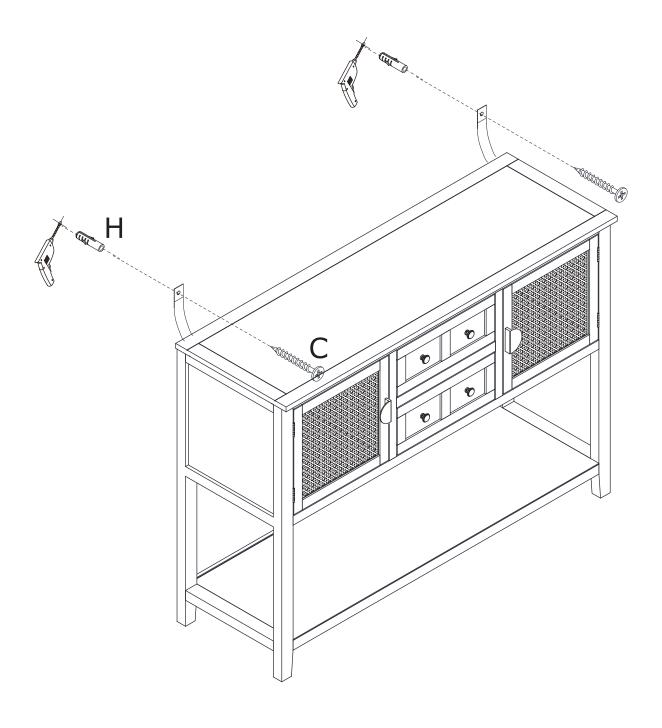

#### **IMPORTANT:**

- 1. Do not tighten bolts / scr ews completely until all bolts / scr ews are lined up and inserted into holes.
- 2. Do not over tighten screws and bolts to avoid stripping.
- 3. Please use hand tools to assemble this product. Do not use power tools.
- 4. Must need 2 people to assemble this product.