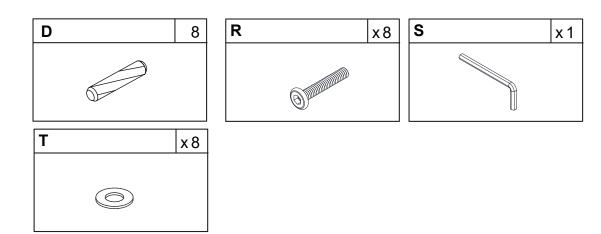

#### What's included

| Code | Description            | Qty |
|------|------------------------|-----|
| Α    | Cam Bolt M6X35MM       | 14  |
| В    | Cam Lock 15X10MM       | 14  |
| С    | Screw M4X40MM          | 14  |
| D    | Wooden Dowel M6X30MM   | 18  |
| E    | Screw M4X14MM          | 2   |
| F    | Bolt M4X16MM           | 4   |
| G    | Gold Handle            | 2   |
| Н    | Anchor M6X30           | 2   |
| I    | Handle                 | 4   |
| J    | Bolt M4X12MM           | 4   |
| K    | Screw M3X16MM          | 4   |
| L    | Plastic Corner Support | 4   |
| М    | Magnetic Door Catcher  | 2   |
| N    | Screw M3X14MM          | 2   |
| 0    | Metal Plate            | 2   |
| P    | Screw M3.5X14MM        | 12  |
| Q    | Nylon Strap            | 2   |
| R    | Bolt M6X30MM           | 12  |
| S    | Allen Key              | 1   |
| Т    | Metal Washer           | 12  |