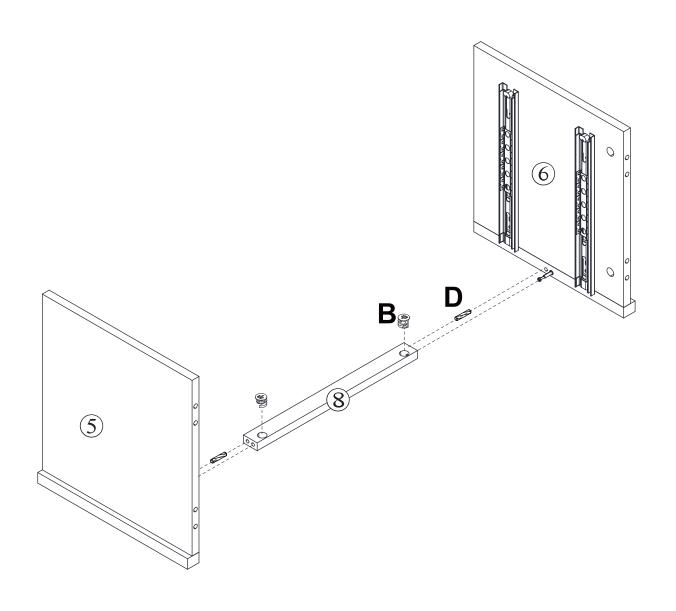

#### **Included Accessories**

| Code | Description             | Qty |
|------|-------------------------|-----|
| 1    | Cabinet Top             | 1   |
| 2    | Left Side Panel         | 1   |
| 3    | Right Side Panel        | 1   |
| 4    | Bottom Panel            | 1   |
| 5    | Left Partition Panel    | 1   |
| 6    | Right Partition Panel   | 1   |
| 7    | Shelf                   | 1   |
| 8    | Horizontal Stretcher    | 1   |
| 9    | Back Panel              | 1   |
| 10   | Left Door               | 1   |
| 11   | Right Door              | 1   |
| 12   | Drawer Front Panel      | 2   |
| 13   | Drawer Left Side Panel  | 2   |
| 14   | Drawer Right Side Panel | 2   |
| 15   | Drawer Back Panel       | 2   |
| 16   | Drawer Bottom Panel     | 2   |