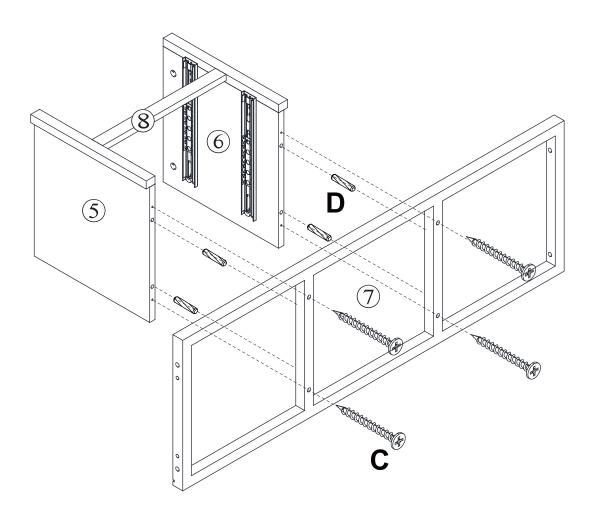

#### **IMPORTANT:**

- 1. Do not tighten bolts / scr ews completely until all bolts / scr ews are lined up and inserted into holes.
- 2. Do not over tighten screws and bolts to avoid stripping.
- 3. Please use hand tools to assemble this product. Do not use power tools.
- 4. Must need 2 people to assemble this product.

#### **Included Accessories**

| Code | Description             | Qty |
|------|-------------------------|-----|
| 1    | Cabinet Top             | 1   |
| 2    | Left Side Panel         | 1   |
| 3    | Right Side Panel        | 1   |
| 4    | Bottom Panel            | 1   |
| 5    | Left Partition Panel    | 1   |
| 6    | Right Partition Panel   | 1   |
| 7    | Shelf                   | 1   |
| 8    | Horizontal Stretcher    | 1   |
| 9    | Back Panel              | 1   |
| 10   | Left Door               | 1   |
| 11   | Right Door              | 1   |
| 12   | Drawer Front Panel      | 2   |
| 13   | Drawer Left Side Panel  | 2   |
| 14   | Drawer Right Side Panel | 2   |
| 15   | Drawer Back Panel       | 2   |
| 16   | Drawer Bottom Panel     | 2   |