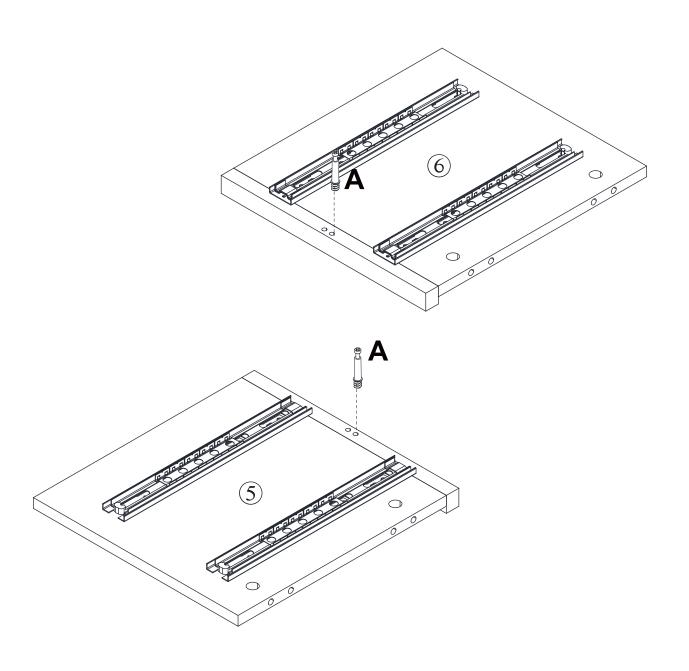

#### **Included Accessories**

| Code | Description             | Qty |
|------|-------------------------|-----|
| 1    | Cabinet Top             | 1   |
| 2    | Left Side Panel         | 1   |
| 3    | Right Side Panel        | 1   |
| 4    | Bottom Panel            | 1   |
| 5    | Left Partition Panel    | 1   |
| 6    | Right Partition Panel   | 1   |
| 7    | Shelf                   | 1   |
| 8    | Horizontal Stretcher    | 1   |
| 9    | Back Panel              | 1   |
| 10   | Left Door               | 1   |
| 11   | Right Door              | 1   |
| 12   | Drawer Front Panel      | 2   |
| 13   | Drawer Left Side Panel  | 2   |
| 14   | Drawer Right Side Panel | 2   |
| 15   | Drawer Back Panel       | 2   |
| 16   | Drawer Bottom Panel     | 2   |