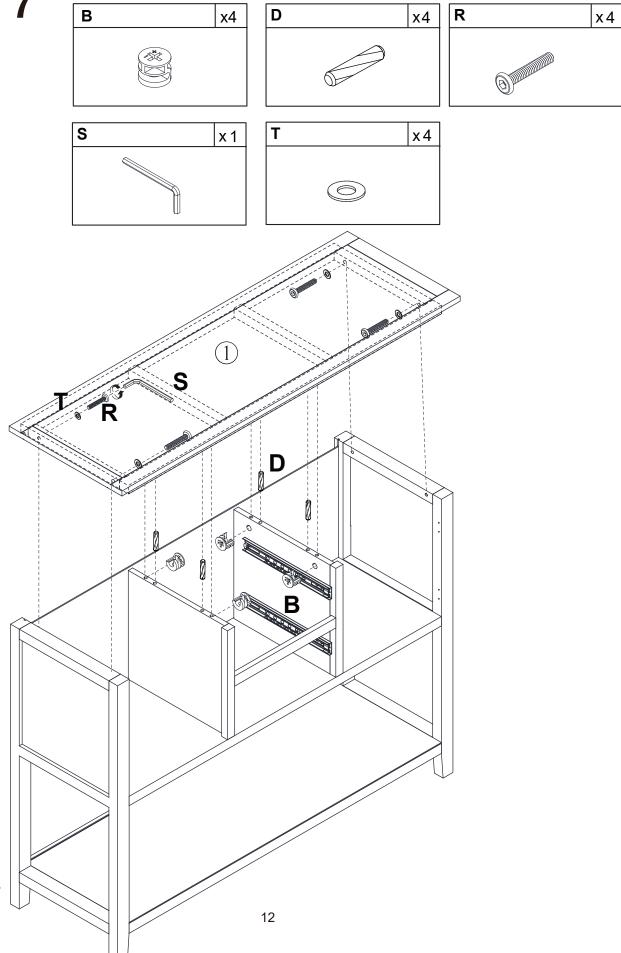

#### What's included

| Code | Description            | Qty |
|------|------------------------|-----|
| Α    | Cam Bolt M6X35MM       | 14  |
| В    | Cam Lock 15X10MM       | 14  |
| С    | Screw M4X40MM          | 14  |
| D    | Wooden Dowel M6X30MM   | 18  |
| E    | Screw M4X14MM          | 2   |
| F    | Bolt M4X16MM           | 4   |
| G    | Gold Handle            | 2   |
| Н    | Anchor M6X30           | 2   |
| I    | Handle                 | 4   |
| J    | Bolt M4X12MM           | 4   |
| K    | Screw M3X16MM          | 4   |
| L    | Plastic Corner Support | 4   |
| М    | Magnetic Door Catcher  | 2   |
| N    | Screw M3X14MM          | 2   |
| 0    | Metal Plate            | 2   |
| P    | Screw M3.5X14MM        | 12  |
| Q    | Nylon Strap            | 2   |
| R    | Bolt M6X30MM           | 12  |
| S    | Allen Key              | 1   |
| Т    | Metal Washer           | 12  |