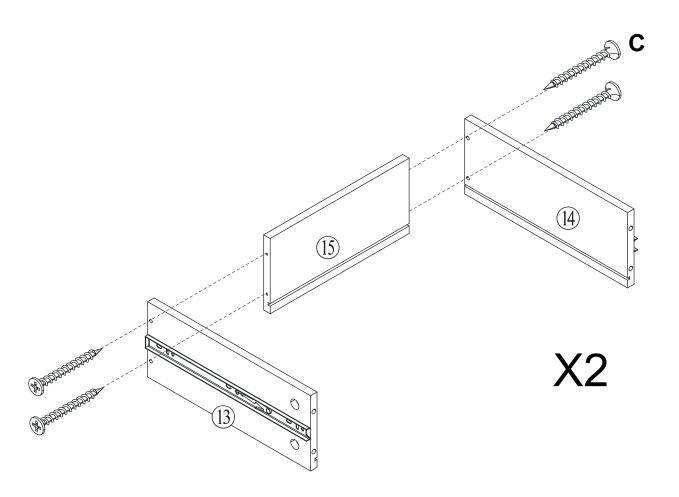

#### **Included Accessories**

| Code | Description             | Qty |
|------|-------------------------|-----|
| 1    | Cabinet Top             | 1   |
| 2    | Left Side Panel         | 1   |
| 3    | Right Side Panel        | 1   |
| 4    | Bottom Panel            | 1   |
| 5    | Left Partition Panel    | 1   |
| 6    | Right Partition Panel   | 1   |
| 7    | Shelf                   | 1   |
| 8    | Horizontal Stretcher    | 1   |
| 9    | Back Panel              | 1   |
| 10   | Left Door               | 1   |
| 11   | Right Door              | 1   |
| 12   | Drawer Front Panel      | 2   |
| 13   | Drawer Left Side Panel  | 2   |
| 14   | Drawer Right Side Panel | 2   |
| 15   | Drawer Back Panel       | 2   |
| 16   | Drawer Bottom Panel     | 2   |