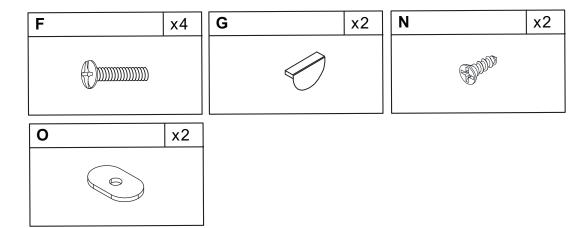

#### What's included

| Code | Description            | Qty |
|------|------------------------|-----|
| Α    | Cam Bolt M6X35MM       | 14  |
| В    | Cam Lock 15X10MM       | 14  |
| С    | Screw M4X40MM          | 14  |
| D    | Wooden Dowel M6X30MM   | 18  |
| E    | Screw M4X14MM          | 2   |
| F    | Bolt M4X16MM           | 4   |
| G    | Gold Handle            | 2   |
| Н    | Anchor M6X30           | 2   |
| I    | Handle                 | 4   |
| J    | Bolt M4X12MM           | 4   |
| K    | Screw M3X16MM          | 4   |
| L    | Plastic Corner Support | 4   |
| М    | Magnetic Door Catcher  | 2   |
| N    | Screw M3X14MM          | 2   |
| 0    | Metal Plate            | 2   |
| P    | Screw M3.5X14MM        | 12  |
| Q    | Nylon Strap            | 2   |
| R    | Bolt M6X30MM           | 12  |
| S    | Allen Key              | 1   |
| Т    | Metal Washer           | 12  |