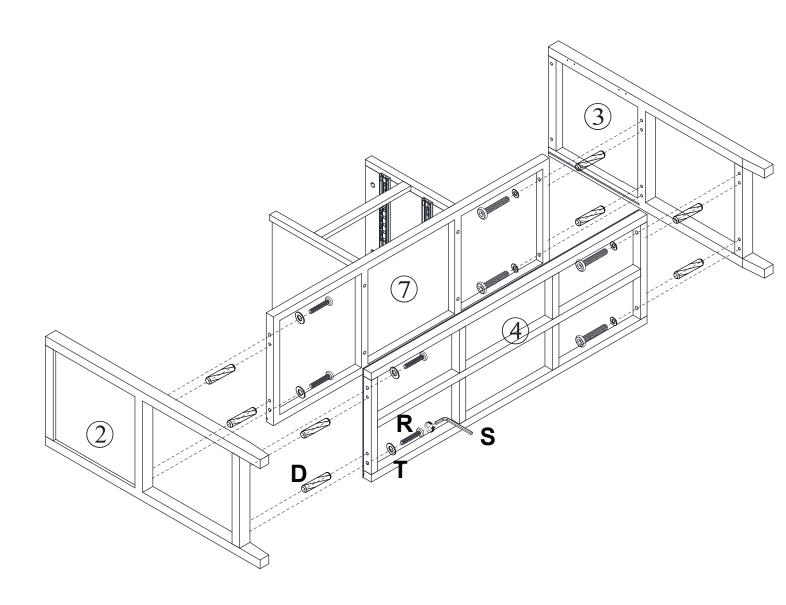

#### **IMPORTANT:**

- 1. Do not tighten bolts / scr ews completely until all bolts / scr ews are lined up and inserted into holes.
- 2. Do not over tighten screws and bolts to avoid stripping.
- 3. Please use hand tools to assemble this product. Do not use power tools.
- 4. Must need 2 people to assemble this product.

#### **Included Accessories**

| Code | Description             | Qty |
|------|-------------------------|-----|
| 1    | Cabinet Top             | 1   |
| 2    | Left Side Panel         | 1   |
| 3    | Right Side Panel        | 1   |
| 4    | Bottom Panel            | 1   |
| 5    | Left Partition Panel    | 1   |
| 6    | Right Partition Panel   | 1   |
| 7    | Shelf                   | 1   |
| 8    | Horizontal Stretcher    | 1   |
| 9    | Back Panel              | 1   |
| 10   | Left Door               | 1   |
| 11   | Right Door              | 1   |
| 12   | Drawer Front Panel      | 2   |
| 13   | Drawer Left Side Panel  | 2   |
| 14   | Drawer Right Side Panel | 2   |
| 15   | Drawer Back Panel       | 2   |
| 16   | Drawer Bottom Panel     | 2   |