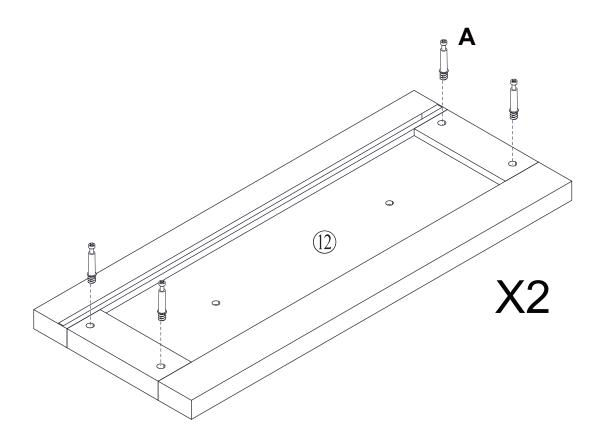

#### **IMPORTANT:**

- 1. Do not tighten bolts / scr ews completely until all bolts / scr ews are lined up and inserted into holes.
- 2. Do not over tighten screws and bolts to avoid stripping.
- 3. Please use hand tools to assemble this product. Do not use power tools.
- 4. Must need 2 people to assemble this product.