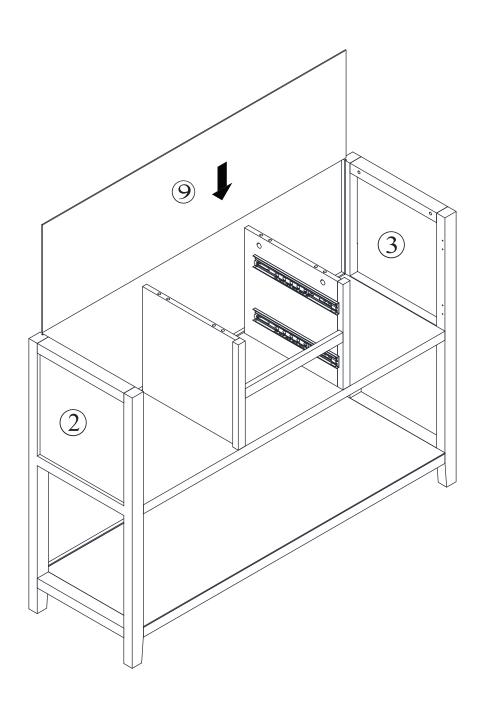

#### **Included Accessories**

| Code | Description             | Qty |
|------|-------------------------|-----|
| 1    | Cabinet Top             | 1   |
| 2    | Left Side Panel         | 1   |
| 3    | Right Side Panel        | 1   |
| 4    | Bottom Panel            | 1   |
| 5    | Left Partition Panel    | 1   |
| 6    | Right Partition Panel   | 1   |
| 7    | Shelf                   | 1   |
| 8    | Horizontal Stretcher    | 1   |
| 9    | Back Panel              | 1   |
| 10   | Left Door               | 1   |
| 11   | Right Door              | 1   |
| 12   | Drawer Front Panel      | 2   |
| 13   | Drawer Left Side Panel  | 2   |
| 14   | Drawer Right Side Panel | 2   |
| 15   | Drawer Back Panel       | 2   |
| 16   | Drawer Bottom Panel     | 2   |