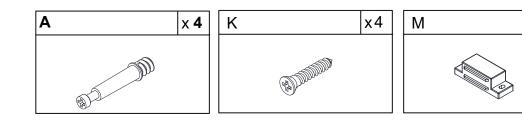

#### What's included

| Code | Description            | Qty |
|------|------------------------|-----|
| Α    | Cam Bolt M6X35MM       | 14  |
| В    | Cam Lock 15X10MM       | 14  |
| С    | Screw M4X40MM          | 14  |
| D    | Wooden Dowel M6X30MM   | 18  |
| E    | Screw M4X14MM          | 2   |
| F    | Bolt M4X16MM           | 4   |
| G    | Gold Handle            | 2   |
| Н    | Anchor M6X30           | 2   |
| I    | Handle                 | 4   |
| J    | Bolt M4X12MM           | 4   |
| K    | Screw M3X16MM          | 4   |
| L    | Plastic Corner Support | 4   |
| М    | Magnetic Door Catcher  | 2   |
| N    | Screw M3X14MM          | 2   |
| 0    | Metal Plate            | 2   |
| P    | Screw M3.5X14MM        | 12  |
| Q    | Nylon Strap            | 2   |
| R    | Bolt M6X30MM           | 12  |
| S    | Allen Key              | 1   |
| Т    | Metal Washer           | 12  |