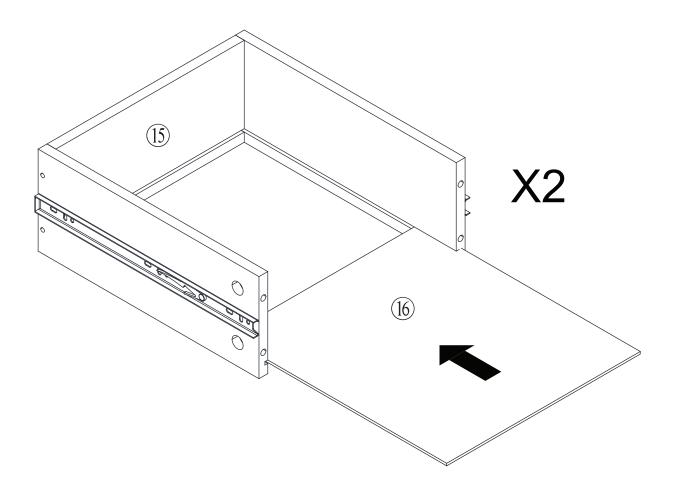

#### **Included Accessories**

| Code | Description             | Qty |
|------|-------------------------|-----|
| 1    | Cabinet Top             | 1   |
| 2    | Left Side Panel         | 1   |
| 3    | Right Side Panel        | 1   |
| 4    | Bottom Panel            | 1   |
| 5    | Left Partition Panel    | 1   |
| 6    | Right Partition Panel   | 1   |
| 7    | Shelf                   | 1   |
| 8    | Horizontal Stretcher    | 1   |
| 9    | Back Panel              | 1   |
| 10   | Left Door               | 1   |
| 11   | Right Door              | 1   |
| 12   | Drawer Front Panel      | 2   |
| 13   | Drawer Left Side Panel  | 2   |
| 14   | Drawer Right Side Panel | 2   |
| 15   | Drawer Back Panel       | 2   |
| 16   | Drawer Bottom Panel     | 2   |