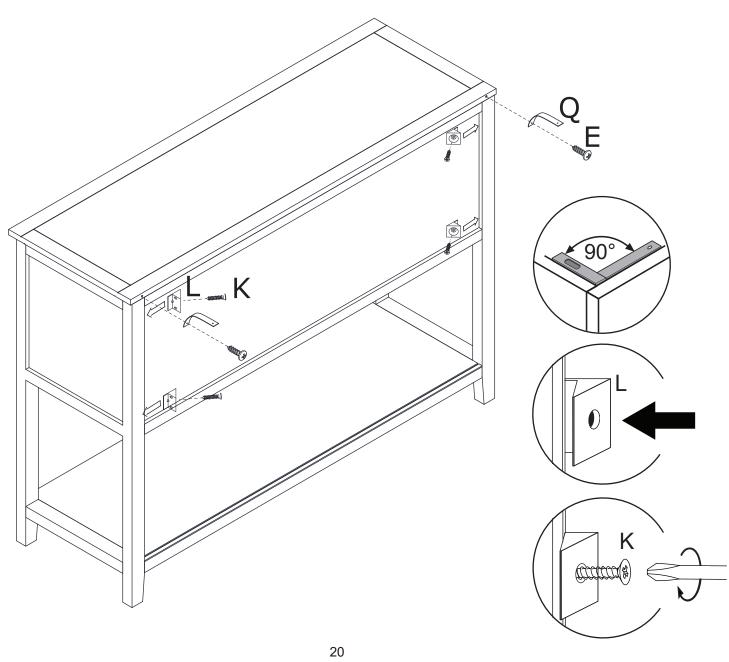

#### **IMPORTANT:**

- 1. Do not tighten bolts / scr ews completely until all bolts / scr ews are lined up and inserted into holes.
- 2. Do not over tighten screws and bolts to avoid stripping.
- 3. Please use hand tools to assemble this product. Do not use power tools.
- 4. Must need 2 people to assemble this product.

#### **The Accessoriess**

x2

Q