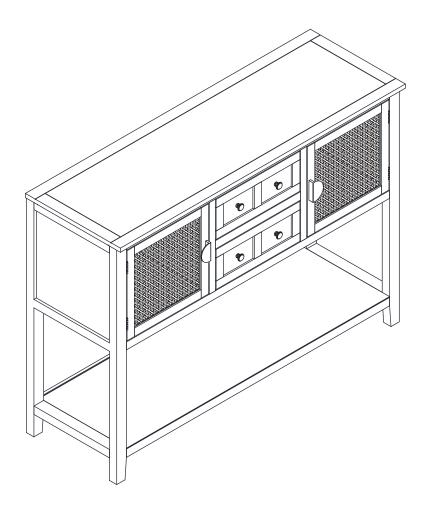

#### **Installation Instruction**



Product name

W688105157

#### **Assembling**

#### **Estimated time for assembly**



30:00

#### What you need

- Use the packaging carton as a working surface to prevent product damage during assembly
- Phillips head screwdriver



#### **Weight Limitation**



50 lhs table for 20

120

lbs table top | lbs per drawer | lbs per shelf



#### What's included

| Code | Description            | Qty |
|------|------------------------|-----|
| Α    | Cam Bolt M6X35MM       | 14  |
| В    | Cam Lock 15X10MM       | 14  |
| С    | Screw M4X40MM          | 14  |
| D    | Wooden Dowel M6X30MM   | 18  |
| E    | Screw M4X14MM          | 2   |
| F    | Bolt M4X16MM           | 4   |
| G    | Gold Handle            | 2   |
| Н    | Anchor M6X30           | 2   |
| I    | Handle                 | 4