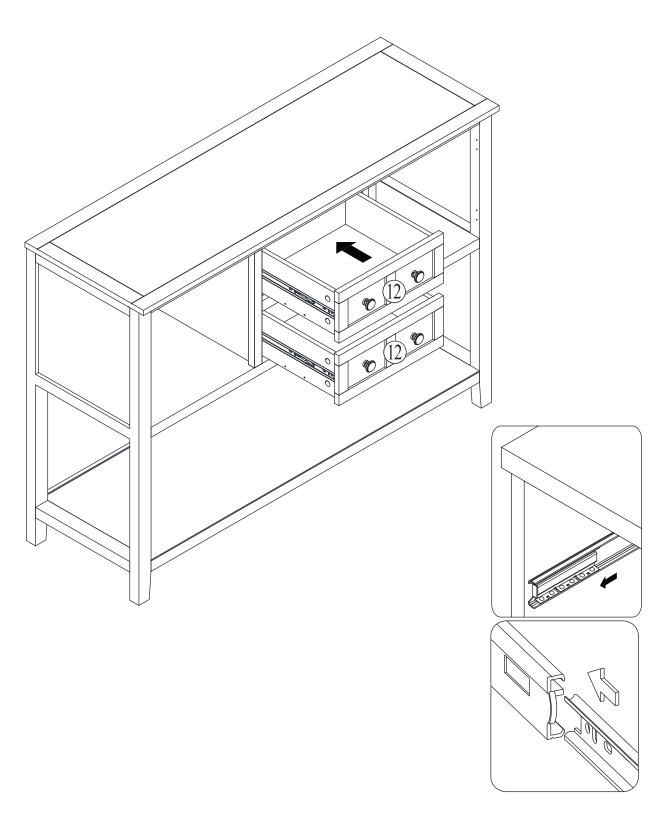

#### **Included Accessories**

| Code | Description             | Qty |
|------|-------------------------|-----|
| 1    | Cabinet Top             | 1   |
| 2    | Left Side Panel         | 1   |
| 3    | Right Side Panel        | 1   |
| 4    | Bottom Panel            | 1   |
| 5    | Left Partition Panel    | 1   |
| 6    | Right Partition Panel   | 1   |
| 7    | Shelf                   | 1   |
| 8    | Horizontal Stretcher    | 1   |
| 9    | Back Panel              | 1   |
| 10   | Left Door               | 1   |
| 11   | Right Door              | 1   |
| 12   | Drawer Front Panel      | 2   |
| 13   | Drawer Left Side Panel  | 2   |
| 14   | Drawer Right Side Panel | 2   |
| 15   | Drawer Back Panel       | 2   |
| 16   | Drawer Bottom Panel     | 2   |