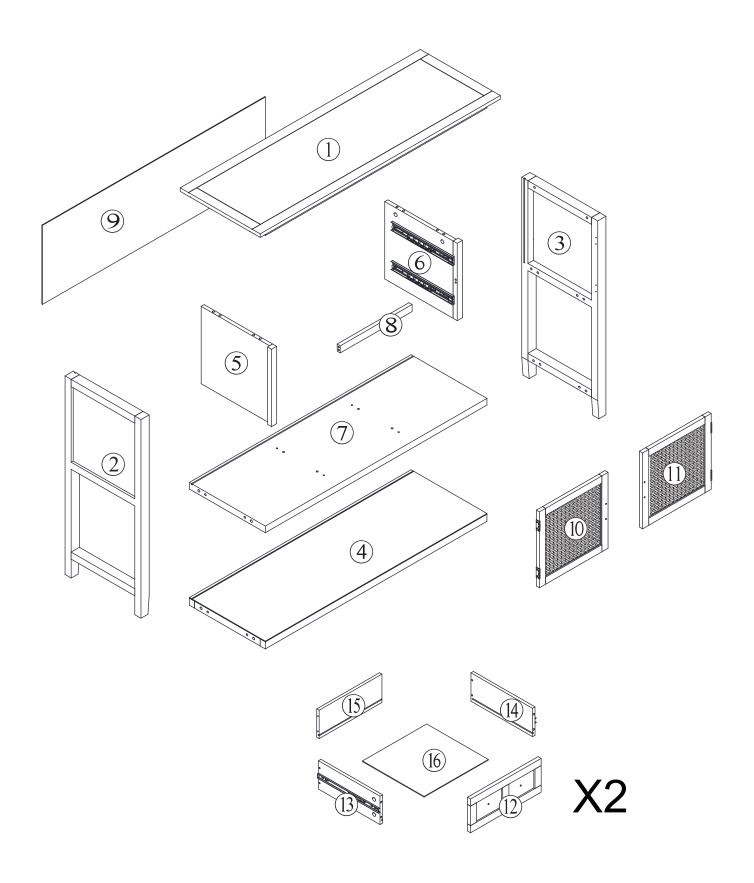

#### **Included Accessories**

| Code | Description             | Qty |
|------|-------------------------|-----|
| 1    | Cabinet Top             | 1   |
| 2    | Left Side Panel         | 1   |
| 3    | Right Side Panel        | 1   |
| 4    | Bottom Panel            | 1   |
| 5    | Left Partition Panel    | 1   |
| 6    | Right Partition Panel   | 1   |
| 7    | Shelf                   | 1   |
| 8    | Horizontal Stretcher    | 1   |
| 9    | Back Panel              | 1   |
| 10   | Left Door               | 1   |
| 11   | Right Door              | 1   |
| 12   | Drawer Front Panel      | 2   |
| 13   | Drawer Left Side Panel  | 2   |
| 14   | Drawer Right Side Panel | 2   |
| 15   | Drawer Back Panel       | 2   |
| 16   | Drawer Bottom Panel     | 2   |

#### **The Accessoriess**

x2

Q