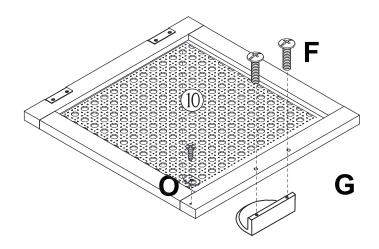

#### What's included

| Code | Description            | Qty |
|------|------------------------|-----|
| Α    | Cam Bolt M6X35MM       | 14  |
| В    | Cam Lock 15X10MM       | 14  |
| С    | Screw M4X40MM          | 14  |
| D    | Wooden Dowel M6X30MM   | 18  |
| E    | Screw M4X14MM          | 2   |
| F    | Bolt M4X16MM           | 4   |
| G    | Gold Handle            | 2   |
| Н    | Anchor M6X30           | 2   |
| I    | Handle                 | 4   |
| J    | Bolt M4X12MM           | 4   |
| K    | Screw M3X16MM          | 4   |
| L    | Plastic Corner Support | 4   |
| М    | Magnetic Door Catcher  | 2   |
| N    | Screw M3X14MM          | 2   |
| 0    | Metal Plate            | 2   |
| P    | Screw M3.5X14MM        | 12  |
| Q    | Nylon Strap            | 2   |
| R    | Bolt M6X30MM           | 12  |
| S    | Allen Key              | 1   |
| Т    | Metal Washer           | 12  |

#### **The Hardwares**