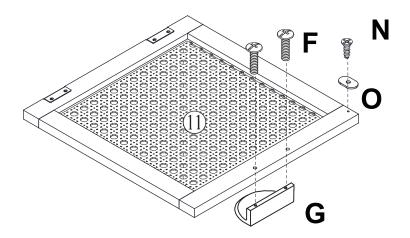

#### What's included

| Code | Description            | Qty |
|------|------------------------|-----|
| Α    | Cam Bolt M6X35MM       | 14  |
| В    | Cam Lock 15X10MM       | 14  |
| С    | Screw M4X40MM          | 14  |
| D    | Wooden Dowel M6X30MM   | 18  |
| E    | Screw M4X14MM          | 2   |
| F    | Bolt M4X16MM           | 4   |
| G    | Gold Handle            | 2   |
| Н    | Anchor M6X30           | 2   |
| I    | Handle                 | 4   |
| J    | Bolt M4X12MM           | 4   |
| K    | Screw M3X16MM          | 4   |
| L    | Plastic Corner Support | 4   |
| М    | Magnetic Door Catcher  | 2   |
| N    | Screw M3X14MM          | 2   |
| 0    | Metal Plate            | 2   |
| P    | Screw M3.5X14MM        | 12  |
| Q    | Nylon Strap            | 2   |
| R    | Bolt M6X30MM           | 12  |
| S    | Allen Key              | 1   |
| Т    | Metal Washer           | 12  |