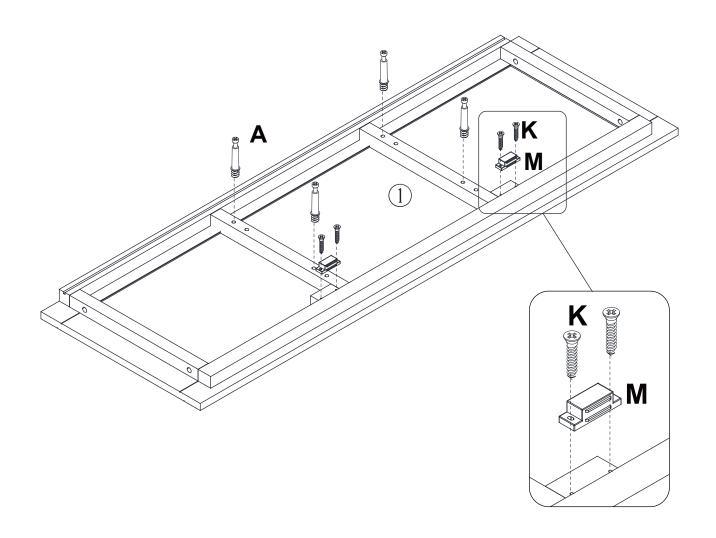

#### What's included

| Code | Description            | Qty |
|------|------------------------|-----|
| Α    | Cam Bolt M6X35MM       | 14  |
| В    | Cam Lock 15X10MM       | 14  |
| С    | Screw M4X40MM          | 14  |
| D    | Wooden Dowel M6X30MM   | 18  |
| E    | Screw M4X14MM          | 2   |
| F    | Bolt M4X16MM           | 4   |
| G    | Gold Handle            | 2   |
| Н    | Anchor M6X30           | 2   |
| I    | Handle                 | 4   |
| J    | Bolt M4X12MM           | 4   |
| K    | Screw M3X16MM          | 4   |
| L    | Plastic Corner Support | 4   |
| М    | Magnetic Door Catcher  | 2   |
| N    | Screw M3X14MM          | 2   |
| 0    | Metal Plate            | 2   |
| P    | Screw M3.5X14MM        | 12  |
| Q    | Nylon Strap            | 2   |
| R    | Bolt M6X30MM           | 12  |
| S    | Allen Key              | 1   |
| Т    | Metal Washer           | 12  |