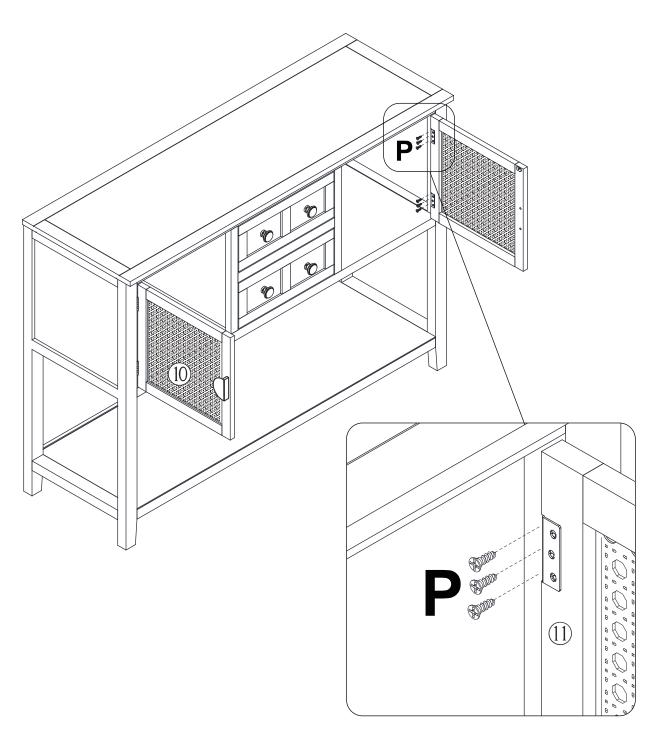

#### What's included

| Code | Description            | Qty |
|------|------------------------|-----|
| Α    | Cam Bolt M6X35MM       | 14  |
| В    | Cam Lock 15X10MM       | 14  |
| С    | Screw M4X40MM          | 14  |
| D    | Wooden Dowel M6X30MM   | 18  |
| E    | Screw M4X14MM          | 2   |
| F    | Bolt M4X16MM           | 4   |
| G    | Gold Handle            | 2   |
| Н    | Anchor M6X30           | 2   |
| I    | Handle                 | 4   |
| J    | Bolt M4X12MM           | 4   |
| K    | Screw M3X16MM          | 4   |
| L    | Plastic Corner Support | 4   |
| М    | Magnetic Door Catcher  | 2   |
| N    | Screw M3X14MM          | 2   |
| 0    | Metal Plate            | 2   |
| P    | Screw M3.5X14MM        | 12  |
| Q    | Nylon Strap            | 2   |
| R    | Bolt M6X30MM           | 12  |
| S    | Allen Key              | 1   |
| Т    | Metal Washer           | 12  |

#### **Included Accessories**

| Code | Description             | Qty |
|------|-------------------------|-----|
| 1    | Cabinet Top             | 1   |
| 2    | Left Side Panel         | 1   |
| 3    | Right Side Panel        | 1   |
| 4    | Bottom Panel            | 1   |
| 5    | Left Partition Panel    | 1   |
| 6    | Right Partition Panel   | 1   |
| 7    | Shelf                   | 1   |
| 8    | Horizontal Stretcher    | 1   |
| 9    | Back Panel              | 1   |
| 10   | Left Door               | 1   |
| 11   | Right Door              | 1   |
| 12   | Drawer Front Panel      | 2   |
| 13   | Drawer Left Side Panel  | 2   |
| 14   | Drawer Right Side Panel | 2   |
| 15   | Drawer Back Panel       | 2   |
| 16   | Drawer Bottom Panel     | 2   |