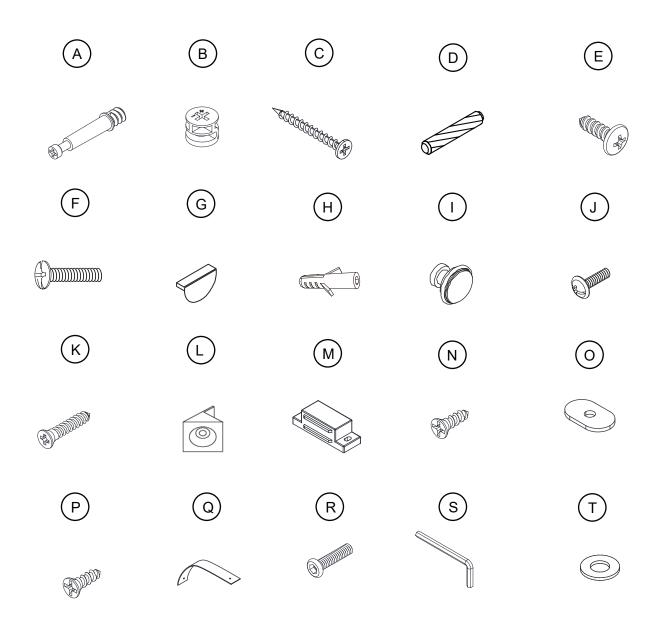

#### What's included

| Code | Description            | Qty |
|------|------------------------|-----|
| Α    | Cam Bolt M6X35MM       | 14  |
| В    | Cam Lock 15X10MM       | 14  |
| С    | Screw M4X40MM          | 14  |
| D    | Wooden Dowel M6X30MM   | 18  |
| E    | Screw M4X14MM          | 2   |
| F    | Bolt M4X16MM           | 4   |
| G    | Gold Handle            | 2   |
| Н    | Anchor M6X30           | 2   |
| I    | Handle                 | 4   |
| J    | Bolt M4X12MM           | 4   |
| K    | Screw M3X16MM          | 4   |
| L    | Plastic Corner Support | 4   |
| М    | Magnetic Door Catcher  | 2   |
| N    | Screw M3X14MM          | 2   |
| 0    | Metal Plate            | 2   |
| P    | Screw M3.5X14MM        | 12  |
| Q    | Nylon Strap            | 2   |
| R    | Bolt M6X30MM           | 12  |
| S    | Allen Key              | 1   |
| Т    | Metal Washer           | 12  |

#### **The Hardwares**