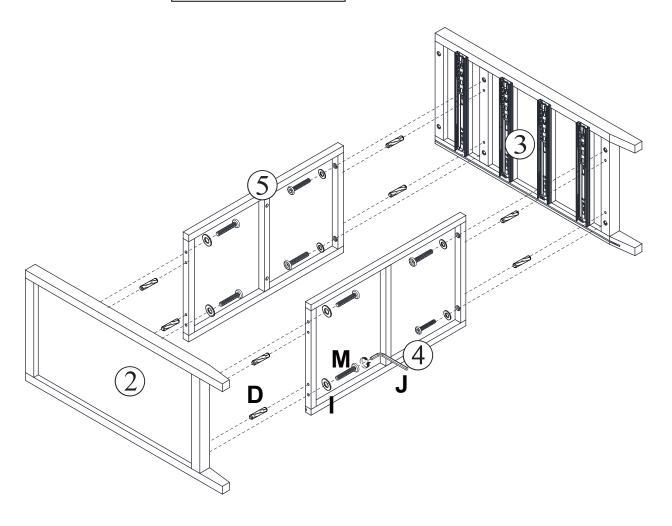

#### **IMPORTANT:**

- 1. Do not tighten bolts / scr ews completely until all bolts / scr ews are lined up and inserted into holes.
- 2. Do not over tighten screws and bolts to avoid stripping.
- 3. Please use hand tools to assemble this product. Do not use power tools.
- 4. Must need 2 people to assemble this product.

#### **Included Accessories**

| Code | Description                     | Qty |
|------|---------------------------------|-----|
| 1    | Cabinet Top                     | 1   |
| 2    | Left Side Panel                 | 1   |
| 3    | Right Side Panel                | 1   |
| 4    | Lower Support Frame             | 1   |
| 5    | Upper Support Frame             | 1   |
| 6    | Middle Partition Panel          | 1   |
| 7    | Back Panel                      | 1   |
| 8    | Small Drawer Front Panel        | 2   |
| 9    | Small Drawer Left Side Panel    | 2   |
| 10   | Small Drawer Right Side Panel   | 5   |
| 11   | Small Drawer Back Panel         | 2   |
| 12   | Small Drawer Bottom Panel       | 2   |
| 13   | Big Drawer Front Panel          | 3   |
| 14   | Big Drawer Back Panel           | 3   |
| 15   | Big Drawer Bottom Panel         | 3   |
| 16   | Big Drawer Bottom Support panel | 3   |
| 17   | Back Support Panel              | 1   |
| 18   | Big Drawer Left Side Panel      | 3   |
| 19   | Big Drawer Right Side Panel     | 3   |

### **The Accessoriess**