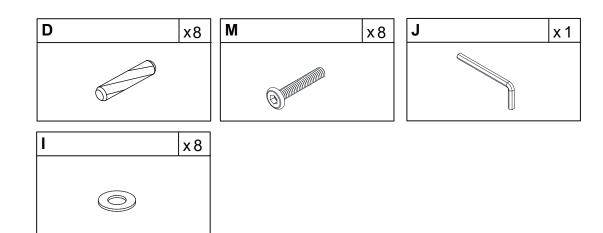

#### What's included

| Code | Description            | Qty |
|------|------------------------|-----|
| Α    | Cam Bolt M6X35MM       | 25  |
| В    | Cam Lock 15X10MM       | 25  |
| С    | Screw M4X40MM          | 27  |
| D    | Wooden Dowel M6X30MM   | 12  |
| Е    | Screw M4X14MM          | 2   |
| F    | Bolt M4X16MM           | 6   |
| G    | Gold Handle            | 3   |
| Н    | Anchor M6X30MM         | 2   |
| I    | Metal Washer           | 12  |
| J    | Allen Key              | 1   |
| K    | Screw M3X16MM          | 8   |
| L    | Plastic Corner Support | 8   |
| М    | Bolt M6X35MM           | 12  |
| N    | Nylon Strap            | 2   |
| 0    | Bolt M4X12MM           | 2   |
| Р    | Handle                 | 2   |
| Q    | Screw M4X16MM          | 2   |

#### **The Hardwares**