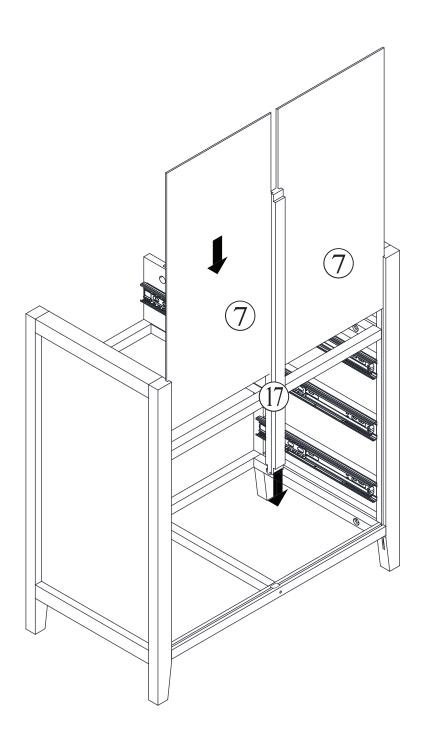

#### **IMPORTANT:**

- 1. Do not tighten bolts / scr ews completely until all bolts / scr ews are lined up and inserted into holes.
- 2. Do not over tighten screws and bolts to avoid stripping.
- 3. Please use hand tools to assemble this product. Do not use power tools.
- 4. Must need 2 people to assemble this product.

#### **Included Accessories**

| Code | Description                     | Qty |
|------|---------------------------------|-----|
| 1    | Cabinet Top                     | 1   |
| 2    | Left Side Panel                 | 1   |
| 3    | Right Side Panel                | 1   |
| 4    | Lower Support Frame             | 1   |
| 5    | Upper Support Frame             | 1   |
| 6    | Middle Partition Panel          | 1   |
| 7    | Back Panel                      | 1   |
| 8    | Small Drawer Front Panel        | 2   |
| 9    | Small Drawer Left Side Panel    | 2   |
| 10   | Small Drawer Right Side Panel   | 5   |
| 11   | Small Drawer Back Panel         | 2   |
| 12   | Small Drawer Bottom Panel       | 2   |
| 13   | Big Drawer Front Panel          | 3   |
| 14   | Big Drawer Back Panel           | 3   |
| 15   | Big Drawer Bottom Panel         | 3   |
| 16   | Big Drawer Bottom Support panel | 3   |
| 17   | Back Support Panel              | 1   |
| 18   | Big Drawer Left Side Panel      | 3   |
| 19   | Big Drawer Right Side Panel     | 3   |