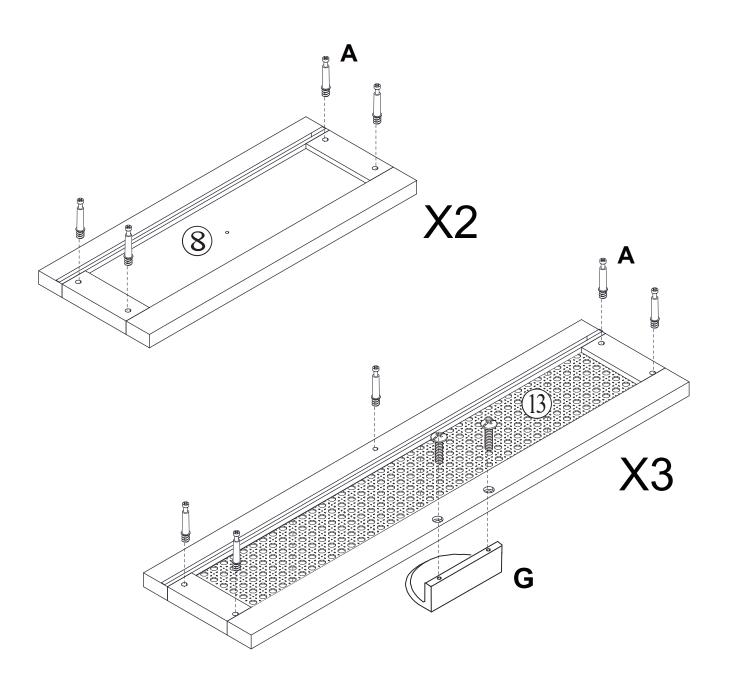

#### What's included

| Code | Description            | Qty |
|------|------------------------|-----|
| Α    | Cam Bolt M6X35MM       | 25  |
| В    | Cam Lock 15X10MM       | 25  |
| С    | Screw M4X40MM          | 27  |
| D    | Wooden Dowel M6X30MM   | 12  |
| Е    | Screw M4X14MM          | 2   |
| F    | Bolt M4X16MM           | 6   |
| G    | Gold Handle            | 3   |
| Н    | Anchor M6X30MM         | 2   |
| I    | Metal Washer           | 12  |
| J    | Allen Key              | 1   |
| K    | Screw M3X16MM          | 8   |
| L    | Plastic Corner Support | 8   |
| М    | Bolt M6X35MM           | 12  |
| N    | Nylon Strap            | 2   |
| 0    | Bolt M4X12MM           | 2   |
| Р    | Handle                 | 2   |
| Q    | Screw M4X16MM          | 2   |

#### **Included Accessories**

| Code | Description                     | Qty |
|------|---------------------------------|-----|
| 1    | Cabinet Top                     | 1   |
| 2    | Left Side Panel                 | 1   |
| 3    | Right Side Panel                | 1   |
| 4    | Lower Support Frame             | 1   |
| 5    | Upper Support Frame             | 1   |
| 6    | Middle Partition Panel          | 1   |
| 7    | Back Panel                      | 1   |
| 8    | Small Drawer Front Panel        | 2   |
| 9    | Small Drawer Left Side Panel    | 2   |
| 10   | Small Drawer Right Side Panel   | 5   |
| 11   | Small Drawer Back Panel         | 2   |
| 12   | Small Drawer Bottom Panel       | 2   |
| 13   | Big Drawer Front Panel          | 3   |
| 14   | Big Drawer Back Panel           | 3   |
| 15   | Big Drawer Bottom Panel         | 3   |
| 16   | Big Drawer Bottom Support panel | 3   |
| 17   | Back Support Panel              | 1   |
| 18   | Big Drawer Left Side Panel      | 3   |
| 19   | Big Drawer Right Side Panel     | 3   |