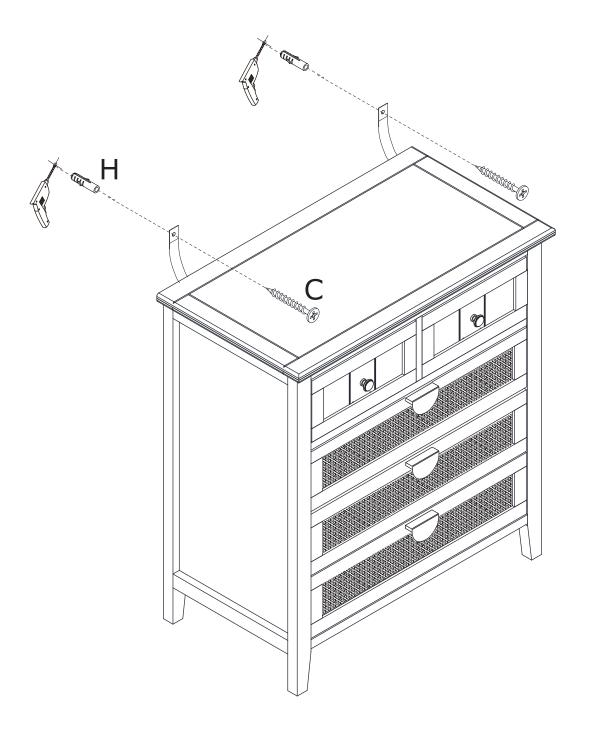

#### What's included

| Code | Description            | Qty |
|------|------------------------|-----|
| Α    | Cam Bolt M6X35MM       | 25  |
| В    | Cam Lock 15X10MM       | 25  |
| С    | Screw M4X40MM          | 27  |
| D    | Wooden Dowel M6X30MM   | 12  |
| Е    | Screw M4X14MM          | 2   |
| F    | Bolt M4X16MM           | 6   |
| G    | Gold Handle            | 3   |
| Н    | Anchor M6X30MM         | 2   |
| I    | Metal Washer           | 12  |
| J    | Allen Key              | 1   |
| K    | Screw M3X16MM          | 8   |
| L    | Plastic Corner Support | 8   |
| М    | Bolt M6X35MM           | 12  |
| N    | Nylon Strap            | 2   |
| 0    | Bolt M4X12MM           | 2   |
| Р    | Handle                 | 2   |
| Q    | Screw M4X16MM          | 2   |

#### **IMPORTANT:**

- 1. Do not tighten bolts / scr ews completely until all bolts / scr ews are lined up and inserted into holes.
- 2. Do not over tighten screws and bolts to avoid stripping.
- 3. Please use hand tools to assemble this product. Do not use power tools.
- 4. Must need 2 people to assemble this product.