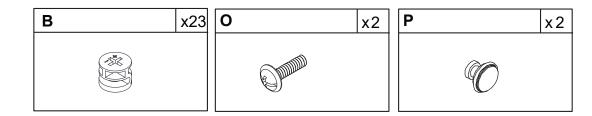

#### What's included

| Code | Description            | Qty |
|------|------------------------|-----|
| Α    | Cam Bolt M6X35MM       | 25  |
| В    | Cam Lock 15X10MM       | 25  |
| С    | Screw M4X40MM          | 27  |
| D    | Wooden Dowel M6X30MM   | 12  |
| Е    | Screw M4X14MM          | 2   |
| F    | Bolt M4X16MM           | 6   |
| G    | Gold Handle            | 3   |
| Н    | Anchor M6X30MM         | 2   |
| I    | Metal Washer           | 12  |
| J    | Allen Key              | 1   |
| K    | Screw M3X16MM          | 8   |
| L    | Plastic Corner Support | 8   |
| М    | Bolt M6X35MM           | 12  |
| N    | Nylon Strap            | 2   |
| 0    | Bolt M4X12MM           | 2   |
| Р    | Handle                 | 2   |
| Q    | Screw M4X16MM          | 2   |