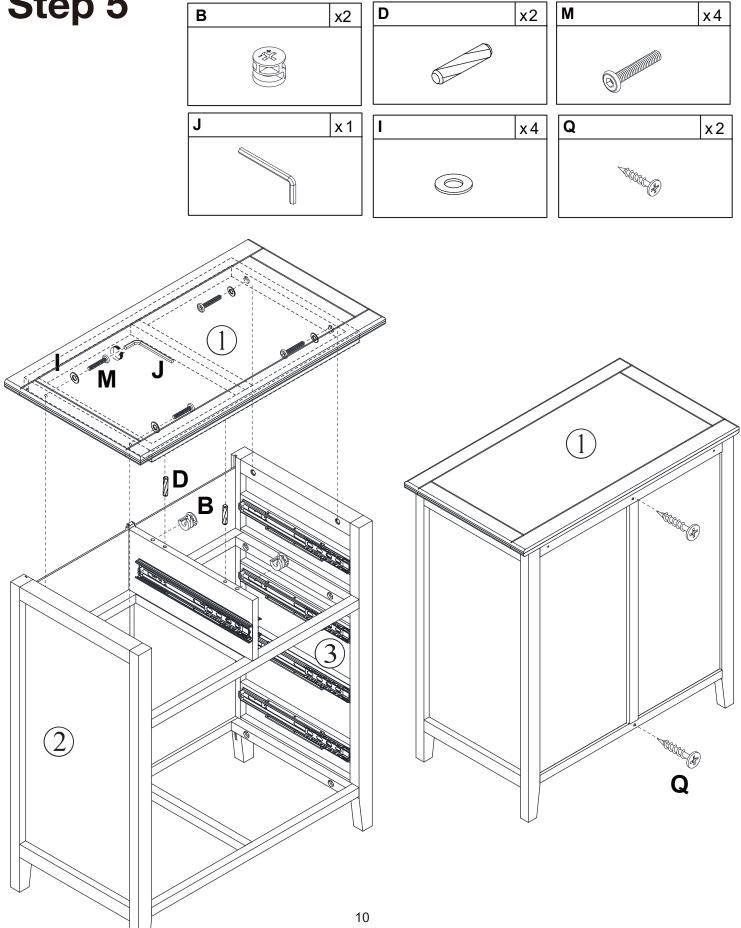

#### What's included

| Code | Description            | Qty |
|------|------------------------|-----|
| Α    | Cam Bolt M6X35MM       | 25  |
| В    | Cam Lock 15X10MM       | 25  |
| С    | Screw M4X40MM          | 27  |
| D    | Wooden Dowel M6X30MM   | 12  |
| Е    | Screw M4X14MM          | 2   |
| F    | Bolt M4X16MM           | 6   |
| G    | Gold Handle            | 3   |
| Н    | Anchor M6X30MM         | 2   |
| I    | Metal Washer           | 12  |
| J    | Allen Key              | 1   |
| K    | Screw M3X16MM          | 8   |
| L    | Plastic Corner Support | 8   |
| М    | Bolt M6X35MM           | 12  |
| N    | Nylon Strap            | 2   |
| 0    | Bolt M4X12MM           | 2   |
| Р    | Handle                 | 2   |
| Q    | Screw M4X16MM          | 2   |

#### **IMPORTANT:**

- 1. Do not tighten bolts / scr ews completely until all bolts / scr ews are lined up and inserted into holes.
- 2. Do not over tighten screws and bolts to avoid stripping.
- 3. Please use hand tools to assemble this product. Do not use power tools.
- 4. Must need 2 people to assemble this product.