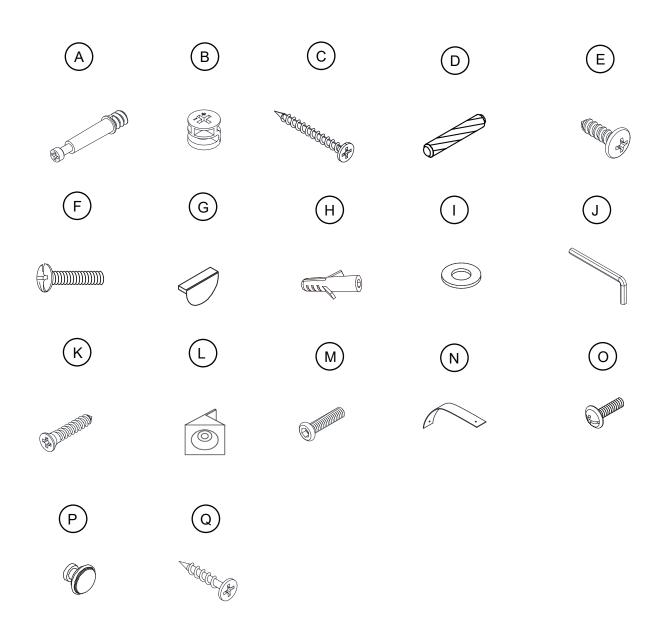

#### What's included

| Code | Description            | Qty |
|------|------------------------|-----|
| Α    | Cam Bolt M6X35MM       | 25  |
| В    | Cam Lock 15X10MM       | 25  |
| С    | Screw M4X40MM          | 27  |
| D    | Wooden Dowel M6X30MM   | 12  |
| Е    | Screw M4X14MM          | 2   |
| F    | Bolt M4X16MM           | 6   |
| G    | Gold Handle            | 3   |
| Н    | Anchor M6X30MM         | 2   |
| I    | Metal Washer           | 12  |
| J    | Allen Key              | 1   |
| K    | Screw M3X16MM          | 8   |
| L    | Plastic Corner Support | 8   |
| М    | Bolt M6X35MM           | 12  |
| N    | Nylon Strap            | 2   |
| 0    | Bolt M4X12MM           | 2   |
| Р    | Handle                 | 2   |
| Q    | Screw M4X16MM          | 2   |

#### **The Hardwares**