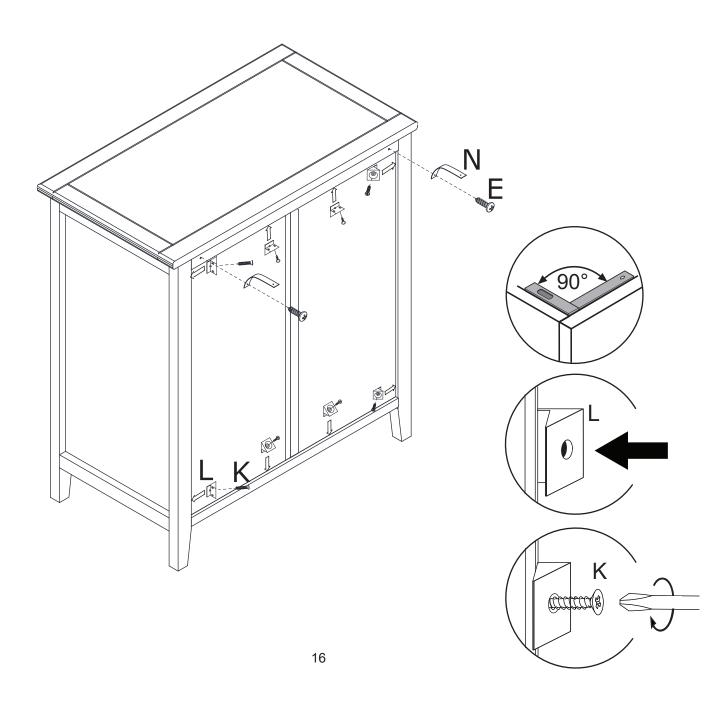

#### **IMPORTANT:**

- 1. Do not tighten bolts / scr ews completely until all bolts / scr ews are lined up and inserted into holes.
- 2. Do not over tighten screws and bolts to avoid stripping.
- 3. Please use hand tools to assemble this product. Do not use power tools.
- 4. Must need 2 people to assemble this product.