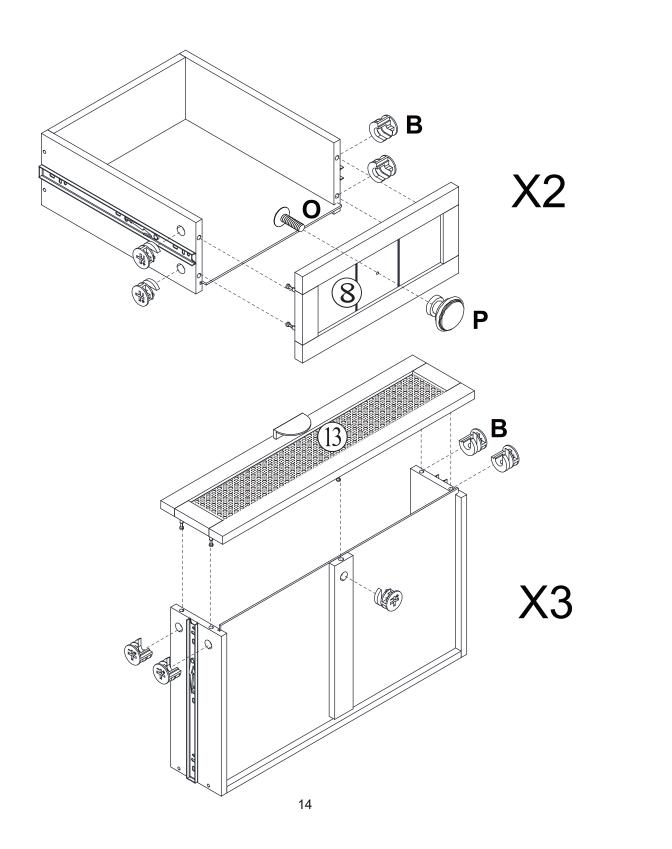

#### **Included Accessories**

| Code | Description                     | Qty |
|------|---------------------------------|-----|
| 1    | Cabinet Top                     | 1   |
| 2    | Left Side Panel                 | 1   |
| 3    | Right Side Panel                | 1   |
| 4    | Lower Support Frame             | 1   |
| 5    | Upper Support Frame             | 1   |
| 6    | Middle Partition Panel          | 1   |
| 7    | Back Panel                      | 1   |
| 8    | Small Drawer Front Panel        | 2   |
| 9    | Small Drawer Left Side Panel    | 2   |
| 10   | Small Drawer Right Side Panel   | 5   |
| 11   | Small Drawer Back Panel         | 2   |
| 12   | Small Drawer Bottom Panel       | 2   |
| 13   | Big Drawer Front Panel          | 3   |
| 14   | Big Drawer Back Panel           | 3   |
| 15   | Big Drawer Bottom Panel         | 3   |
| 16   | Big Drawer Bottom Support panel | 3   |
| 17   | Back Support Panel              | 1   |
| 18   | Big Drawer Left Side Panel      | 3   |
| 19   | Big Drawer Right Side Panel     | 3   |