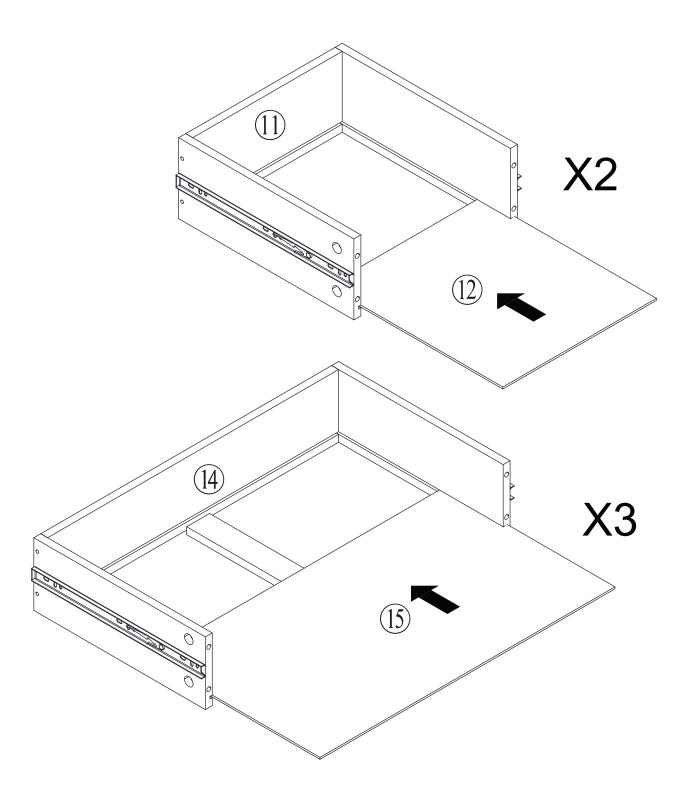

#### **Included Accessories**

| Code | Description                     | Qty |
|------|---------------------------------|-----|
| 1    | Cabinet Top                     | 1   |
| 2    | Left Side Panel                 | 1   |
| 3    | Right Side Panel                | 1   |
| 4    | Lower Support Frame             | 1   |
| 5    | Upper Support Frame             | 1   |
| 6    | Middle Partition Panel          | 1   |
| 7    | Back Panel                      | 1   |
| 8    | Small Drawer Front Panel        | 2   |
| 9    | Small Drawer Left Side Panel    | 2   |
| 10   | Small Drawer Right Side Panel   | 5   |
| 11   | Small Drawer Back Panel         | 2   |
| 12   | Small Drawer Bottom Panel       | 2   |
| 13   | Big Drawer Front Panel          | 3   |
| 14   | Big Drawer Back Panel           | 3   |
| 15   | Big Drawer Bottom Panel         | 3   |
| 16   | Big Drawer Bottom Support panel | 3   |
| 17   | Back Support Panel              | 1   |
| 18   | Big Drawer Left Side Panel      | 3   |
| 19   | Big Drawer Right Side Panel     | 3   |