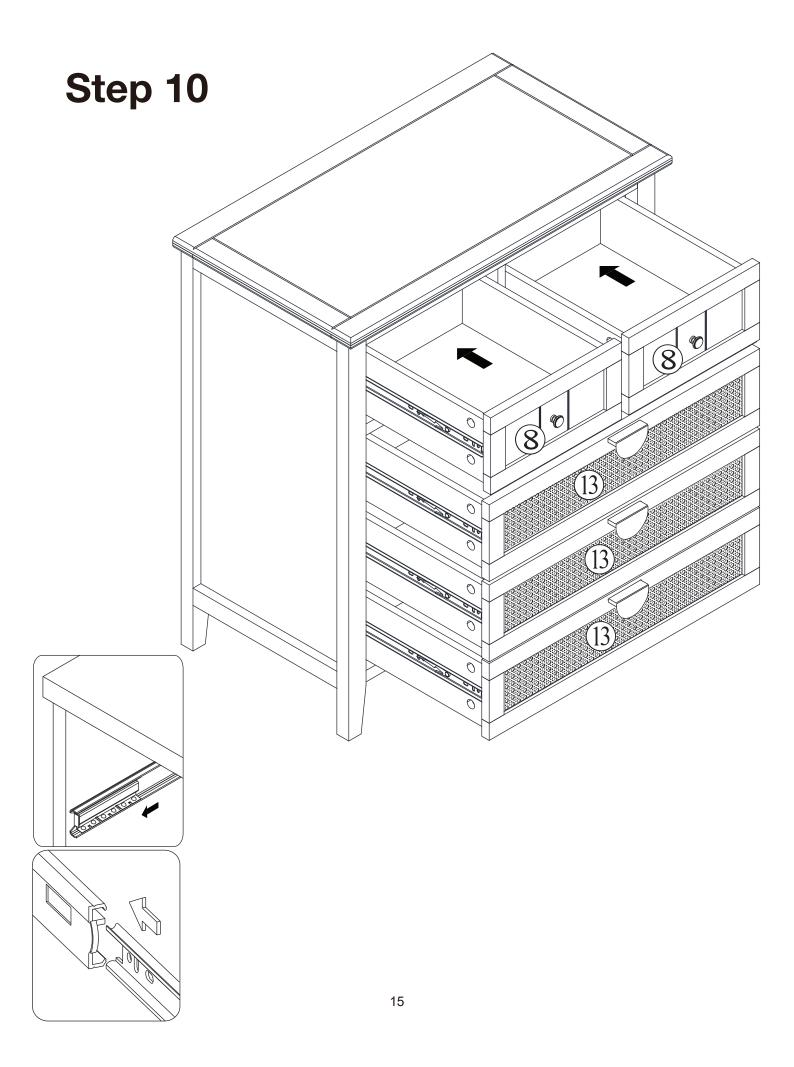

#### **IMPORTANT:**

- 1. Do not tighten bolts / scr ews completely until all bolts / scr ews are lined up and inserted into holes.
- 2. Do not over tighten screws and bolts to avoid stripping.
- 3. Please use hand tools to assemble this product. Do not use power tools.
- 4. Must need 2 people to assemble this product.