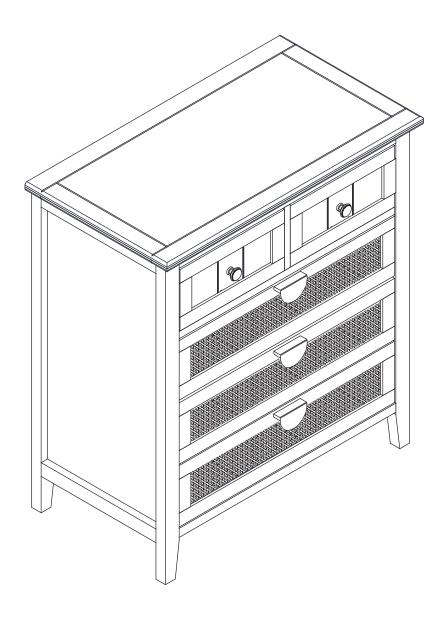

## **Installation Instruction**



Product name

W688105156

### **Assembling**

#### **Estimated time for assembly**



30:00

#### What you need

- Use the packaging carton as a working surface to prevent product damage during assembly
- Phillips head screwdriver



#### **Weight Limitation**



50 bs table top 20

lbs table top | lbs per drawer



#### What's included

| Code | Description            | Qty |
|------|------------------------|-----|
| Α    | Cam Bolt M6X35MM       | 25  |
| В    | Cam Lock 15X10MM       | 25  |
| С    | Screw M4X40MM          | 27  |
| D    | Wooden Dowel M6X30MM   | 12  |
| Е    | Screw M4X14MM          | 2   |
| F    | Bolt M4X16MM           | 6   |
| G    | Gold Handle            | 3   |
| Н    | Anchor M6X30MM         | 2   |
| I    | Metal Washer           | 12  |
| J    | Allen Key