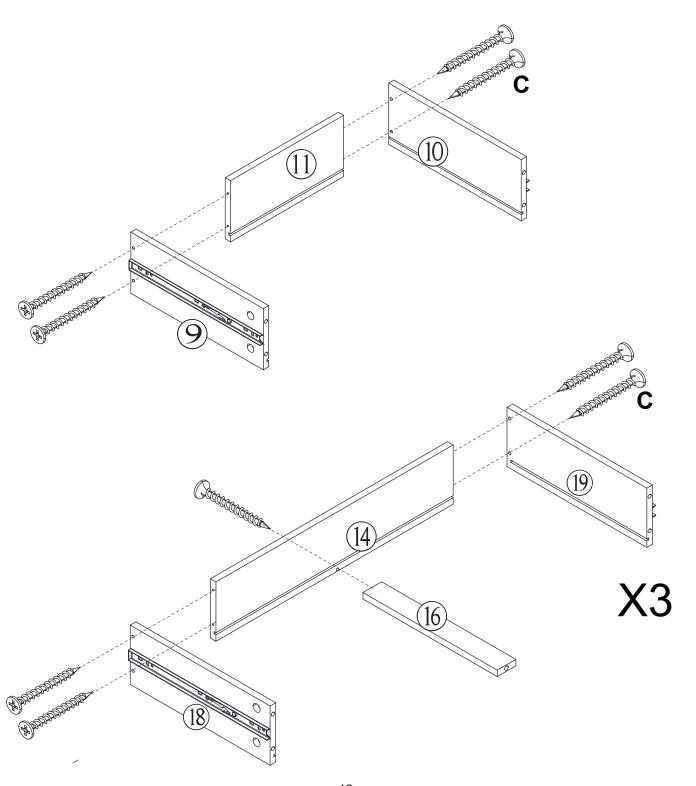

#### **Included Accessories**

| Code | Description                     | Qty |
|------|---------------------------------|-----|
| 1    | Cabinet Top                     | 1   |
| 2    | Left Side Panel                 | 1   |
| 3    | Right Side Panel                | 1   |
| 4    | Lower Support Frame             | 1   |
| 5    | Upper Support Frame             | 1   |
| 6    | Middle Partition Panel          | 1   |
| 7    | Back Panel                      | 1   |
| 8    | Small Drawer Front Panel        | 2   |
| 9    | Small Drawer Left Side Panel    | 2   |
| 10   | Small Drawer Right Side Panel   | 5   |
| 11   | Small Drawer Back Panel         | 2   |
| 12   | Small Drawer Bottom Panel       | 2   |
| 13   | Big Drawer Front Panel          | 3   |
| 14   | Big Drawer Back Panel           | 3   |
| 15   | Big Drawer Bottom Panel         | 3   |
| 16   | Big Drawer Bottom Support panel | 3   |
| 17   | Back Support Panel              | 1   |
| 18   | Big Drawer Left Side Panel      | 3   |
| 19   | Big Drawer Right Side Panel     | 3   |