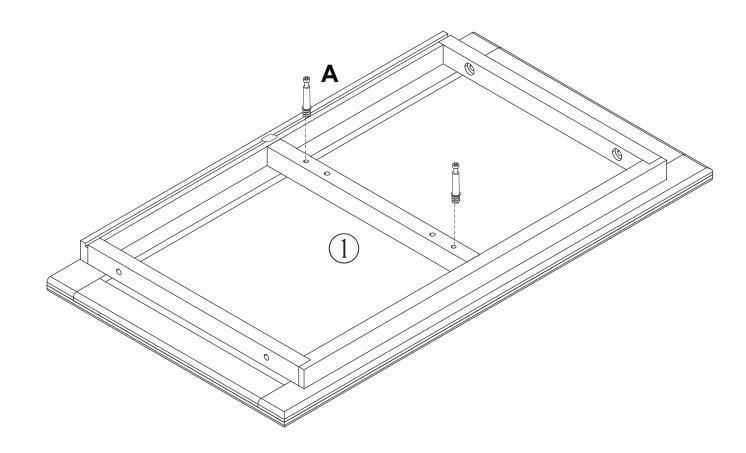

#### What's included

| Code | Description            | Qty |
|------|------------------------|-----|
| Α    | Cam Bolt M6X35MM       | 25  |
| В    | Cam Lock 15X10MM       | 25  |
| С    | Screw M4X40MM          | 27  |
| D    | Wooden Dowel M6X30MM   | 12  |
| Е    | Screw M4X14MM          | 2   |
| F    | Bolt M4X16MM           | 6   |
| G    | Gold Handle            | 3   |
| Н    | Anchor M6X30MM         | 2   |
| I    | Metal Washer           | 12  |
| J    | Allen Key              | 1   |
| K    | Screw M3X16MM          | 8   |
| L    | Plastic Corner Support | 8   |
| М    | Bolt M6X35MM           | 12  |
| N    | Nylon Strap            | 2   |
| 0    | Bolt M4X12MM           | 2   |
| Р    | Handle                 | 2   |
| Q    | Screw M4X16MM          | 2   |

#### **Included Accessories**

| Code | Description                     | Qty |
|------|---------------------------------|-----|
| 1    | Cabinet Top                     | 1   |
| 2    | Left Side Panel                 | 1   |
| 3    | Right Side Panel                | 1   |
| 4    | Lower Support Frame             | 1   |
| 5    | Upper Support Frame             | 1   |
| 6    | Middle Partition Panel          | 1   |
| 7    | Back Panel                      | 1   |
| 8    | Small Drawer Front Panel        | 2   |
| 9    | Small Drawer Left Side Panel    | 2   |
| 10   | Small Drawer Right Side Panel   | 5   |
| 11   | Small Drawer Back Panel         | 2   |
| 12   | Small Drawer Bottom Panel       | 2   |
| 13   | Big Drawer Front Panel          | 3   |
| 14   | Big Drawer Back Panel           | 3   |
| 15   | Big Drawer Bottom Panel         | 3   |
| 16   | Big Drawer Bottom Support panel | 3   |
| 17   | Back Support Panel              | 1   |
| 18   | Big Drawer Left Side Panel      | 3   |
| 19   | Big Drawer Right Side Panel     | 3   |