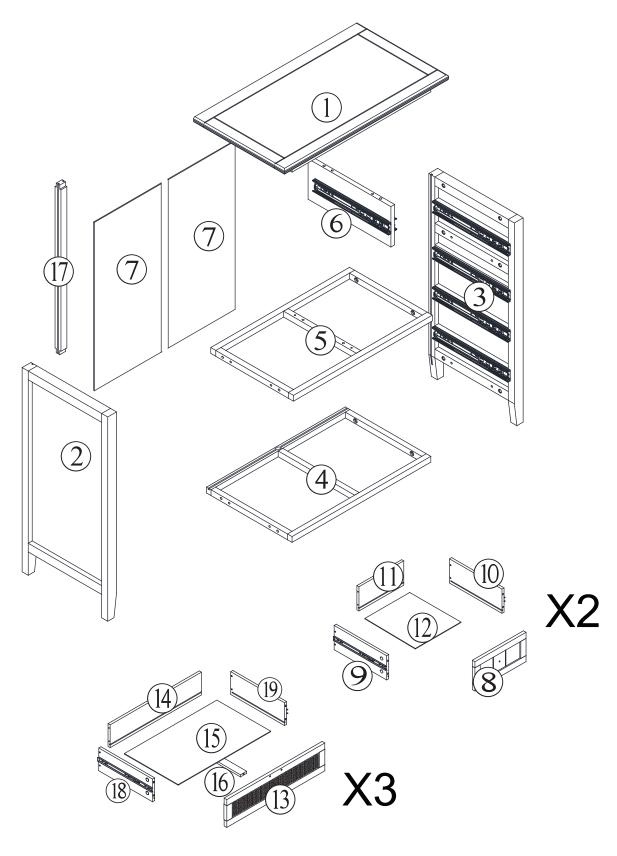

#### **Included Accessories**

| Code | Description                     | Qty |
|------|---------------------------------|-----|
| 1    | Cabinet Top                     | 1   |
| 2    | Left Side Panel                 | 1   |
| 3    | Right Side Panel                | 1   |
| 4    | Lower Support Frame             | 1   |
| 5    | Upper Support Frame             | 1   |
| 6    | Middle Partition Panel          | 1   |
| 7    | Back Panel                      | 1   |
| 8    | Small Drawer Front Panel        | 2   |
| 9    | Small Drawer Left Side Panel    | 2   |
| 10   | Small Drawer Right Side Panel   | 5   |
| 11   | Small Drawer Back Panel         | 2   |
| 12   | Small Drawer Bottom Panel       | 2   |
| 13   | Big Drawer Front Panel          | 3   |
| 14   | Big Drawer Back Panel           | 3   |
| 15   | Big Drawer Bottom Panel         | 3   |
| 16   | Big Drawer Bottom Support panel | 3   |
| 17   | Back Support Panel              | 1   |
| 18   | Big Drawer Left Side Panel      | 3   |
| 19   | Big Drawer Right Side Panel     | 3   |

### **The Accessoriess**