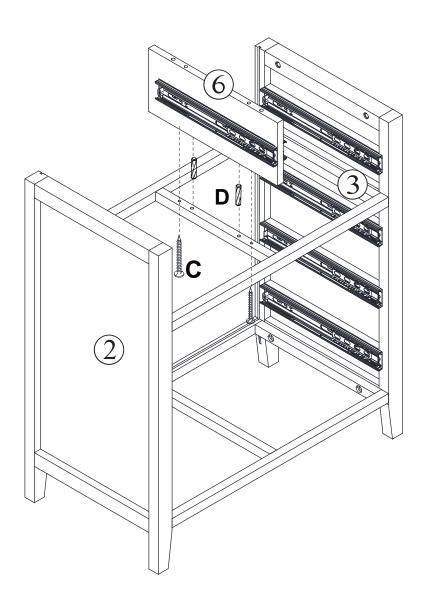

#### **IMPORTANT:**

- 1. Do not tighten bolts / scr ews completely until all bolts / scr ews are lined up and inserted into holes.
- 2. Do not over tighten screws and bolts to avoid stripping.
- 3. Please use hand tools to assemble this product. Do not use power tools.
- 4. Must need 2 people to assemble this product.

#### **Included Accessories**

| Code | Description                     | Qty |
|------|---------------------------------|-----|
| 1    | Cabinet Top                     | 1   |
| 2    | Left Side Panel                 | 1   |
| 3    | Right Side Panel                | 1   |
| 4    | Lower Support Frame             | 1   |
| 5    | Upper Support Frame             | 1   |
| 6    | Middle Partition Panel          | 1   |
| 7    | Back Panel                      | 1   |
| 8    | Small Drawer Front Panel        | 2   |
| 9    | Small Drawer Left Side Panel    | 2   |
| 10   | Small Drawer Right Side Panel   | 5   |
| 11   | Small Drawer Back Panel         | 2   |
| 12   | Small Drawer Bottom Panel       | 2   |
| 13   | Big Drawer Front Panel          | 3   |
| 14   | Big Drawer Back Panel           | 3   |
| 15   | Big Drawer Bottom Panel         | 3   |
| 16   | Big Drawer Bottom Support panel | 3   |
| 17   | Back Support Panel              | 1   |
| 18   | Big Drawer Left Side Panel      | 3   |
| 19   | Big Drawer Right Side Panel     | 3   |