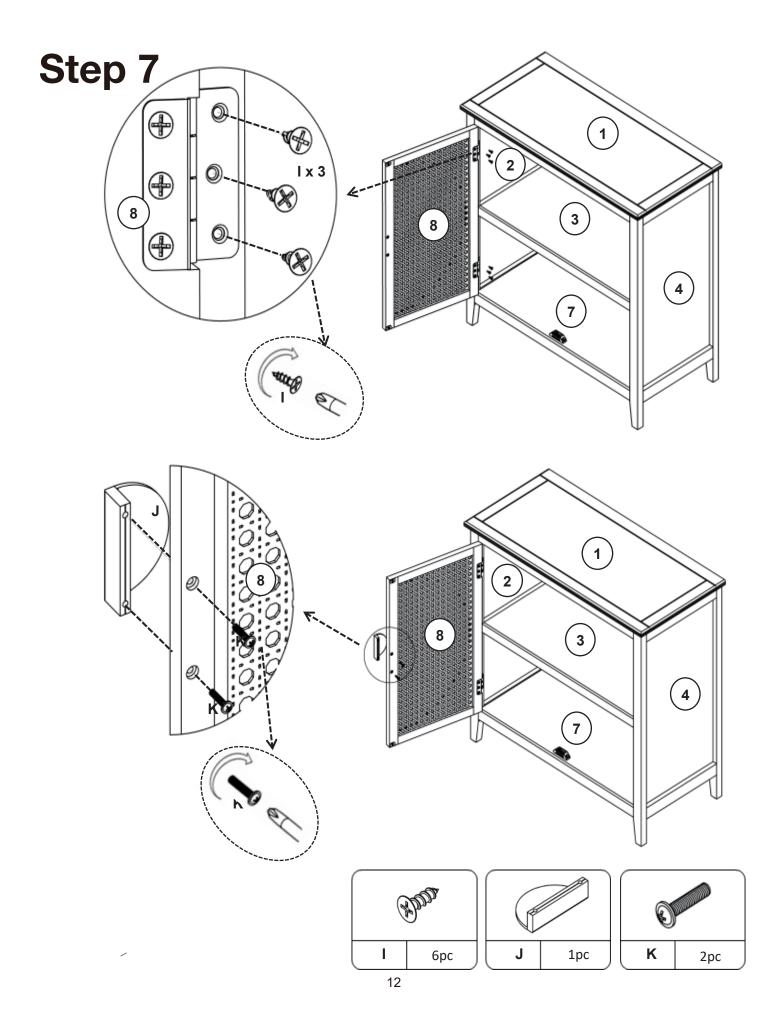

## **Included Accessories**

| Code | Description        | Qty |
|------|--------------------|-----|
| 1    | Cabinet Top        | 1   |
| 2    | Left Side Panel    | 1   |
| 3    | Shelf              | 1   |
| 4    | Right Side Panel   | 1   |
| 5    | Back Support Panel | 1   |
| 6    | Back Panel         | 2   |
| 7    | Bottom Panel       | 1   |
| 8    | Door               | 2   |