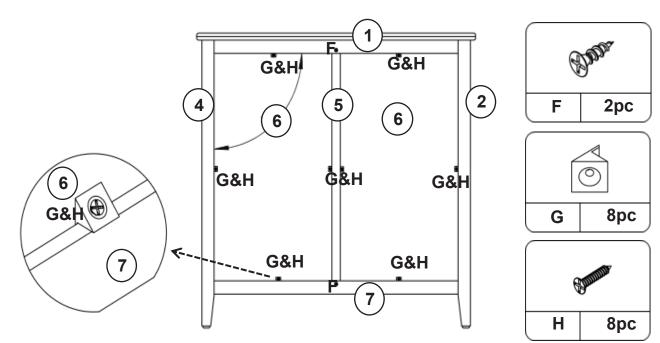

## **Included Accessories**

| Code | Description        | Qty |
|------|--------------------|-----|
| 1    | Cabinet Top        | 1   |
| 2    | Left Side Panel    | 1   |
| 3    | Shelf              | 1   |
| 4    | Right Side Panel   | 1   |
| 5    | Back Support Panel | 1   |
| 6    | Back Panel         | 2   |
| 7    | Bottom Panel       | 1   |
| 8    | Door               | 2   |

### **The Accessoriess**