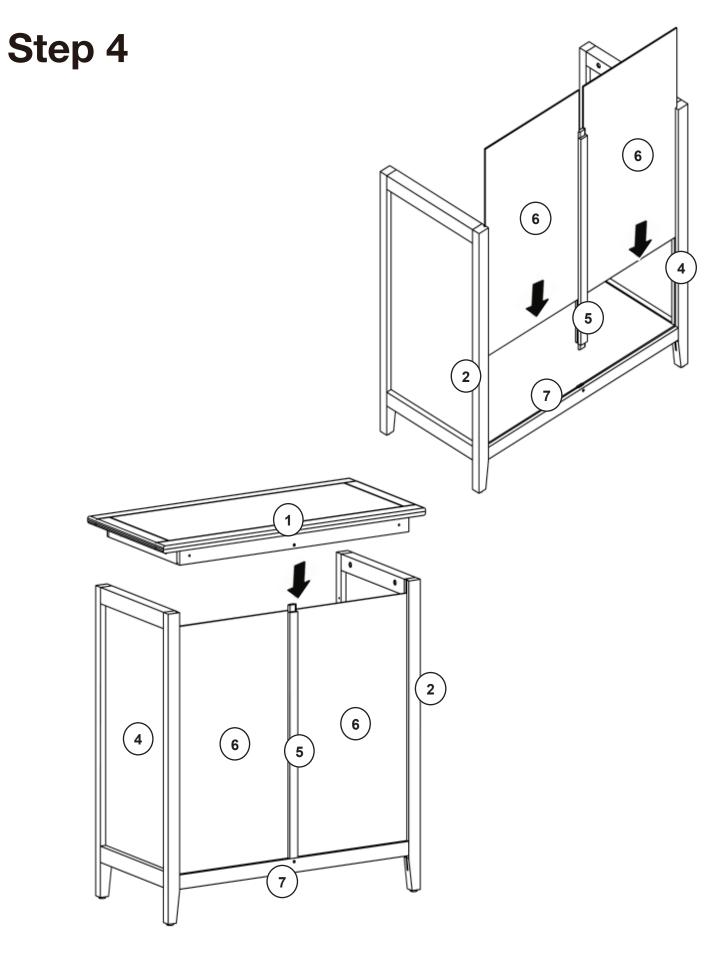

## **Included Accessories**

| Code | Description        | Qty |
|------|--------------------|-----|
| 1    | Cabinet Top        | 1   |
| 2    | Left Side Panel    | 1   |
| 3    | Shelf              | 1   |
| 4    | Right Side Panel   | 1   |
| 5    | Back Support Panel | 1   |
| 6    | Back Panel         | 2   |
| 7    | Bottom Panel       | 1   |
| 8    | Door               | 2   |