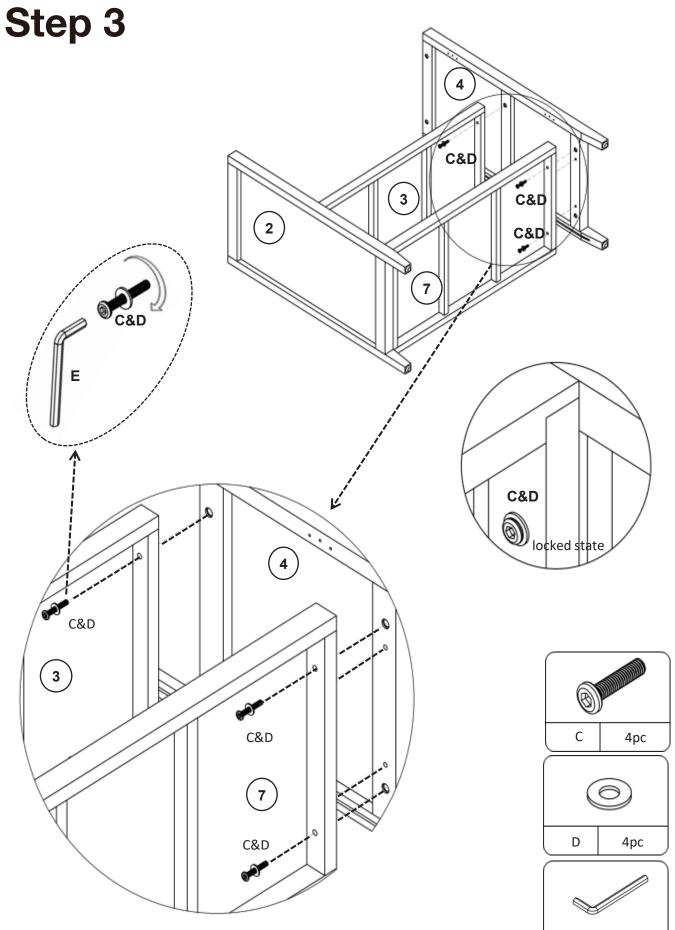

## **Included Accessories**

| Code | Description        | Qty |
|------|--------------------|-----|
| 1    | Cabinet Top        | 1   |
| 2    | Left Side Panel    | 1   |
| 3    | Shelf              | 1   |
| 4    | Right Side Panel   | 1   |
| 5    | Back Support Panel | 1   |
| 6    | Back Panel         | 2   |
| 7    | Bottom Panel       | 1   |
| 8    | Door               | 2   |