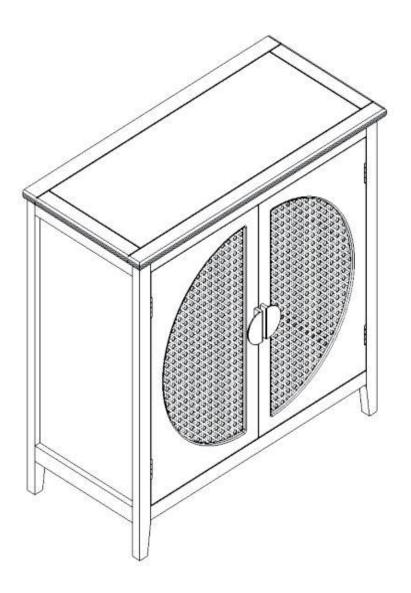

## **Included Accessories**

| Code | Description        | Qty |
|------|--------------------|-----|
| 1    | Cabinet Top        | 1   |
| 2    | Left Side Panel    | 1   |
| 3    | Shelf              | 1   |
| 4    | Right Side Panel   | 1   |
| 5    | Back Support Panel | 1   |
| 6    | Back Panel         | 2   |
| 7    | Bottom Panel       | 1   |
| 8    | Door               | 2   |