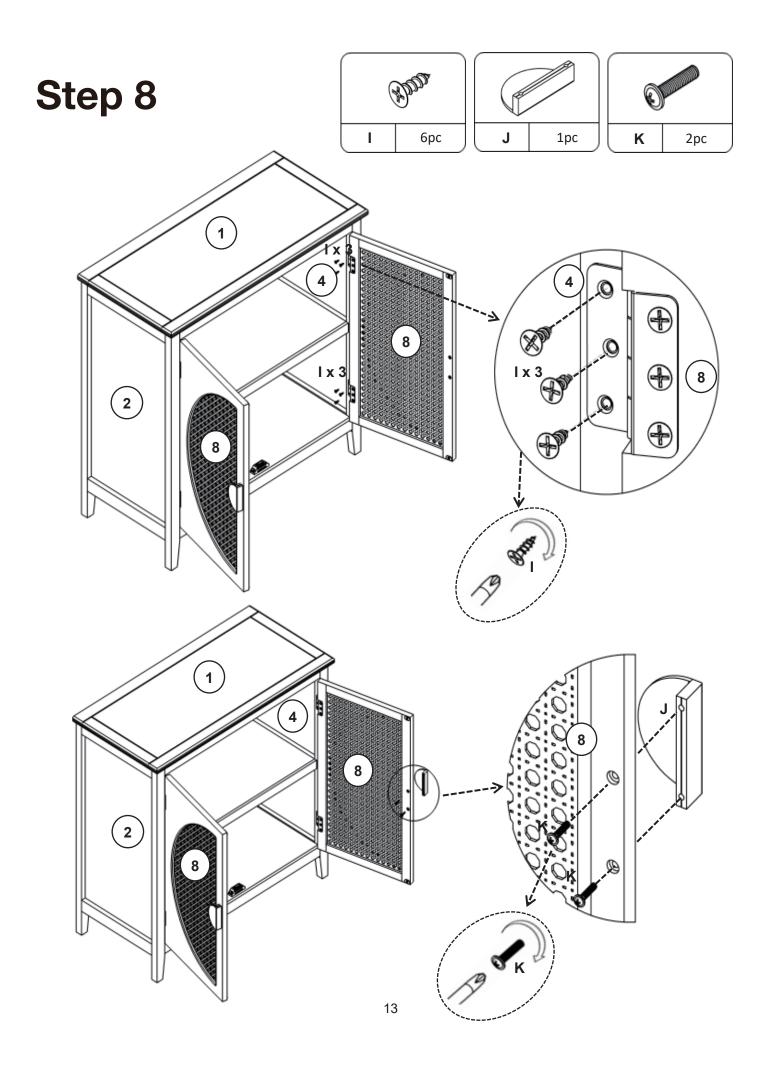

## **Included Accessories**

| Code | Description        | Qty |
|------|--------------------|-----|
| 1    | Cabinet Top        | 1   |
| 2    | Left Side Panel    | 1   |
| 3    | Shelf              | 1   |
| 4    | Right Side Panel   | 1   |
| 5    | Back Support Panel | 1   |
| 6    | Back Panel         | 2   |
| 7    | Bottom Panel       | 1   |
| 8    | Door               | 2   |