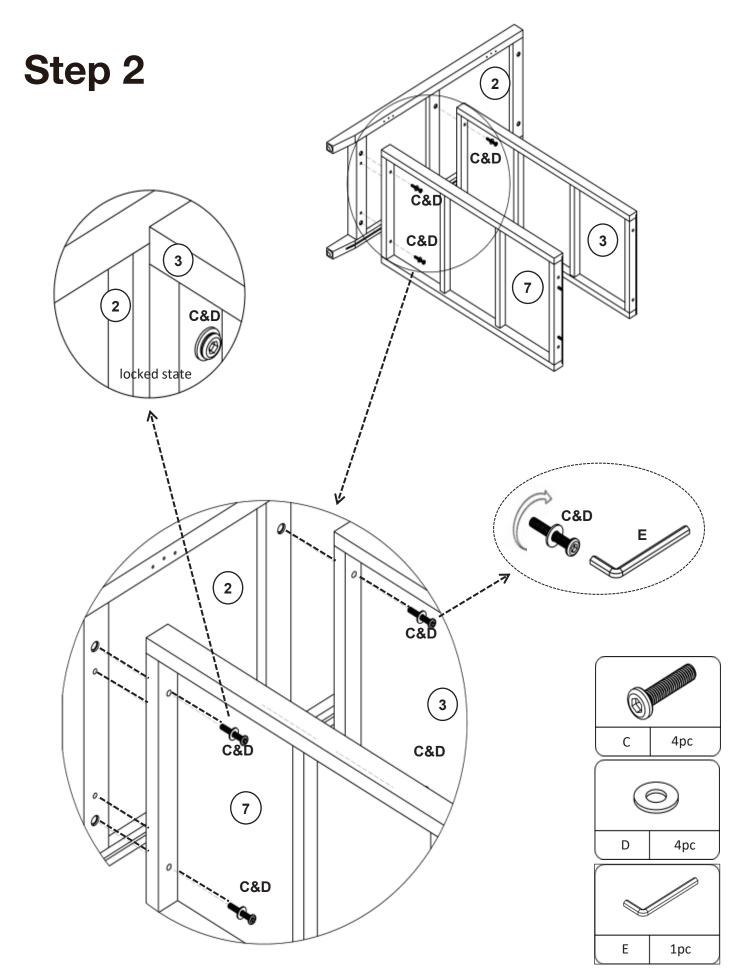

el Φ6Χ30MM   | 4   |



### The Hardwares



#### **IMPORTANT:**

- 1. Do not tighten bolts / scr ews completely until all bolts / scr ews are lined up and inserted into holes.
- 2. Do not over tighten screws and bolts to avoid stripping.
- 3. Please use hand tools to assemble this product. Do not use power tools.
- 4. Must need 2 people to assemble this product.



## **Included Accessories**

| Code | Description        | Qty |
|------|--------------------|-----|
| 1    | Cabinet Top        | 1   |
| 2    | Left Side Panel    | 1   |
| 3    | Shelf              | 1   |
| 4    | Right Side Panel   | 1   |
| 5    | Back Support Panel | 1   |
| 6    | Back Panel         | 2   |
| 7    | Bottom Panel       | 1   |
| 8    | Door               | 2   |

### **The Accessoriess**



## Step 1







Ε

1pc















### **Proper Use**

| DO NOT | use for commercial purposes                      |
|--------|--------------------------------------------------|
| DO NOT | use as a step stool or stand on table            |
| DO NOT | put hot serving liquid directly on the table top |
| DO NOT | leave spilled liquid on the table top            |
| DO NOT | use table if damaged                             |
| DO NOT | exceed weight limit                              |
| DO NOT | make temporary repairs                           |
| DO NOT | use outdoor                                      |

#### **Dear Customer:**

Thank you for purchasing our product, we wish you satisfy our service, if you have any further questions or any quality issues, please show the belows number and don't he