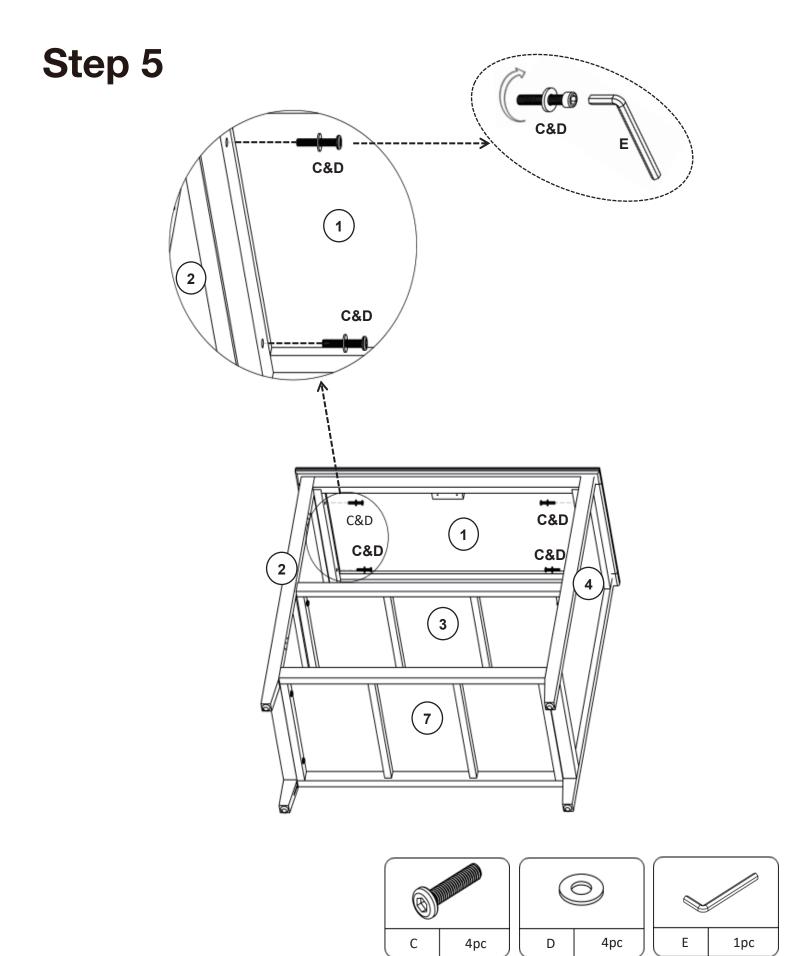

## **Included Accessories**

| Code | Description        | Qty |
|------|--------------------|-----|
| 1    | Cabinet Top        | 1   |
| 2    | Left Side Panel    | 1   |
| 3    | Shelf              | 1   |
| 4    | Right Side Panel   | 1   |
| 5    | Back Support Panel | 1   |
| 6    | Back Panel         | 2   |
| 7    | Bottom Panel       | 1   |
| 8    | Door               | 2   |