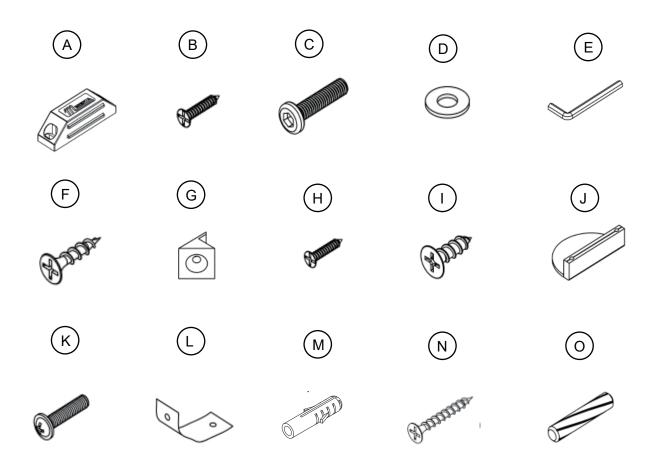

#### Weight Limitation

| Code | Description            | Qty |
|------|------------------------|-----|
| А    | Magnetic Door Catcher  | 2   |
| В    | Screw Ф3x16mm          | 4   |
| С    | Bolt M6x35mm           | 12  |
| D    | Metal Washer           | 12  |
| Е    | Allen Key              | 1   |
| F    | Screw Ф4x16mm          | 4   |
| G    | Plastic corner support | 8   |
| н    | Screw Ф3x16mm          | 8   |
| I    | Screw Φ3x14mm          | 12  |
| J    | Handle                 | 2   |
| к    | Bolt M4x16mm           | 4   |
| L    | Nylon strap            | 2   |
| М    | Anchor Φ6x30mm         | 2   |
| Ν    | Screw Ф4x35mm          | 2   |
| 0    | Wooden Dowel Φ6Χ30MM   | 4   |

### The Hardwares