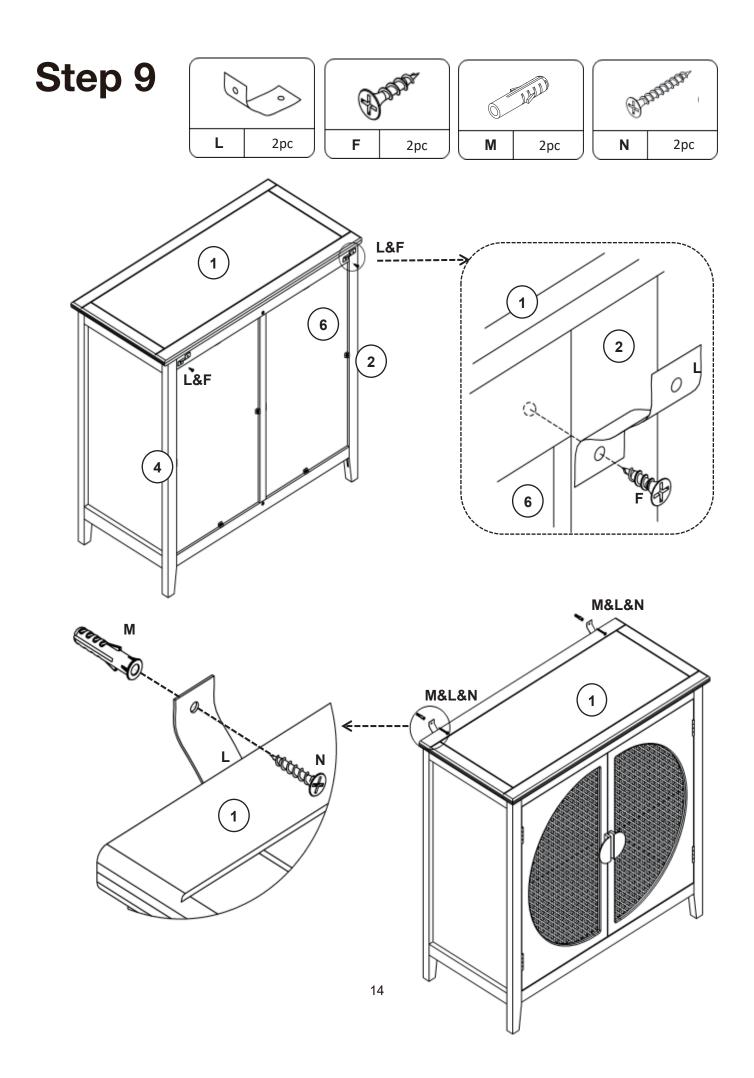

## **Included Accessories**

| Code | Description        | Qty |
|------|--------------------|-----|
| 1    | Cabinet Top        | 1   |
| 2    | Left Side Panel    | 1   |
| 3    | Shelf              | 1   |
| 4    | Right Side Panel   | 1   |
| 5    | Back Support Panel | 1   |
| 6    | Back Panel         | 2   |
| 7    | Bottom Panel       | 1   |
| 8    | Door               | 2   |