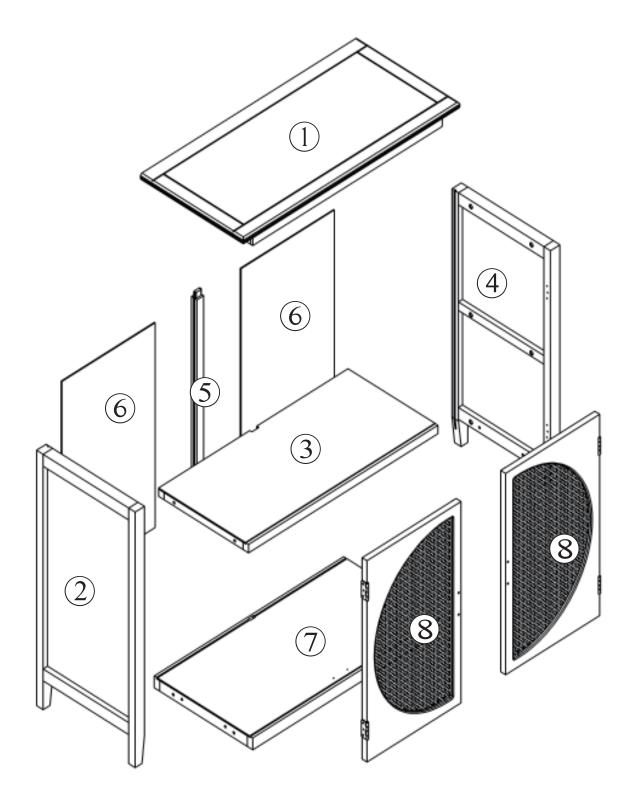

## **Included Accessories**

| Code | Description        | Qty |
|------|--------------------|-----|
| 1    | Cabinet Top        | 1   |
| 2    | Left Side Panel    | 1   |
| 3    | Shelf              | 1   |
| 4    | Right Side Panel   | 1   |
| 5    | Back Support Panel | 1   |
| 6    | Back Panel         | 2   |
| 7    | Bottom Panel       | 1   |
| 8    | Door               | 2   |

### **The Accessoriess**