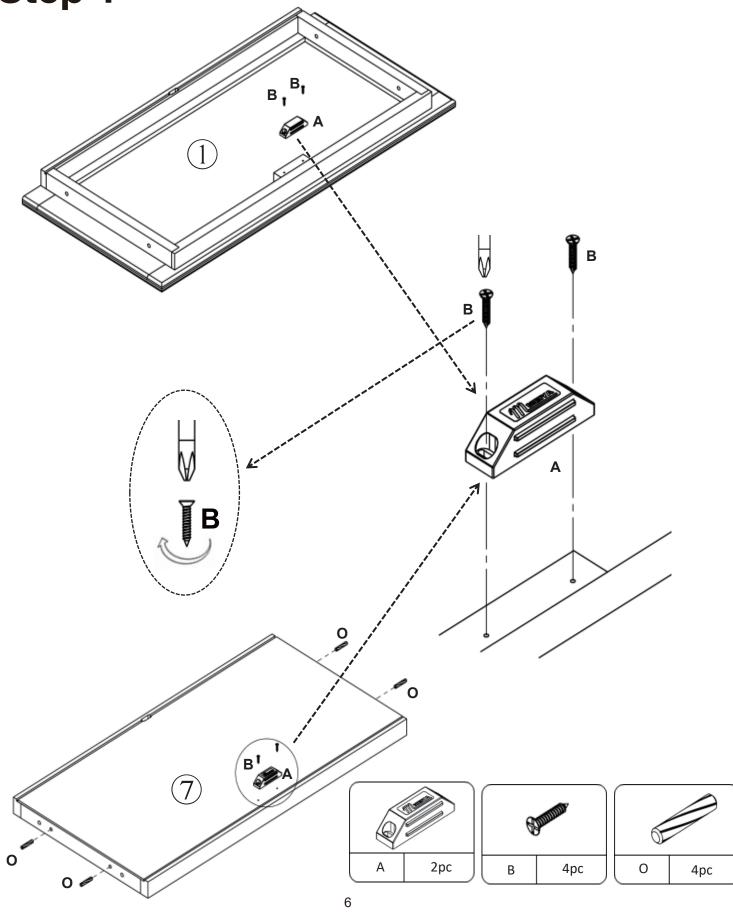

owel Φ6Χ30MM   | 4   |



### The Hardwares



#### **IMPORTANT:**

- 1. Do not tighten bolts / scr ews completely until all bolts / scr ews are lined up and inserted into holes.
- 2. Do not over tighten screws and bolts to avoid stripping.
- 3. Please use hand tools to assemble this product. Do not use power tools.
- 4. Must need 2 people to assemble this product.



## **Included Accessories**

| Code | Description        | Qty |
|------|--------------------|-----|
| 1    | Cabinet Top        | 1   |
| 2    | Left Side Panel    | 1   |
| 3    | Shelf              | 1   |
| 4    | Right Side Panel   | 1   |
| 5    | Back Support Panel | 1   |
| 6    | Back Panel         | 2   |
| 7    | Bottom Panel       | 1   |
| 8    | Door               | 2   |

### **The Accessoriess**



## Step 1







Ε

1pc















### **Proper Use**

| DO NOT | use for commercial purposes                      |
|--------|--------------------------------------------------|
| DO NOT | use as a step stool or stand on table            |
| DO NOT | put hot serving liquid directly on the table top |
| DO NOT | leave spilled liquid on the table top            |
| DO NOT | use table if damaged                             |
| DO NOT | exceed weight limit                              |
| DO NOT | make temporary repairs                           |
| DO NOT | use outdoor                                      |

#### **Dear Customer:**

Thank you for purchasing our product, we wish you satisfy our service, if you have any further questions or any quality issues, please show the belows number and don't