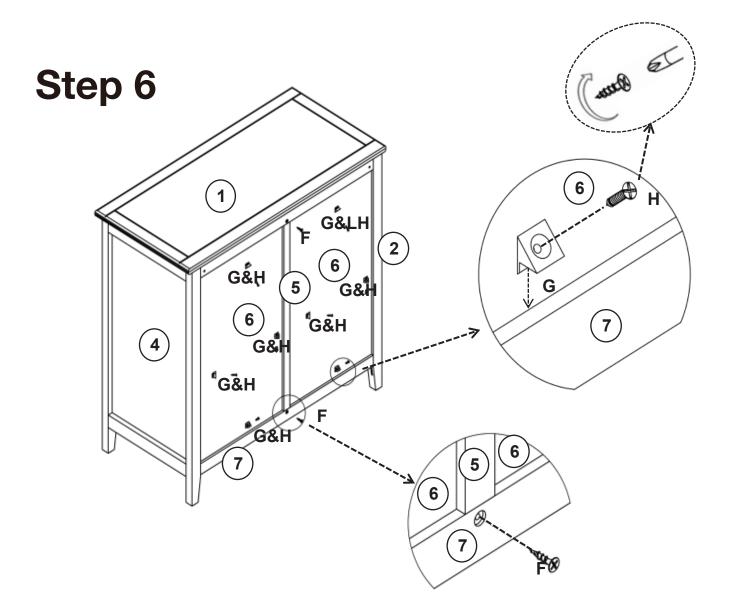

## **Included Accessories**

| Code | Description        | Qty |
|------|--------------------|-----|
| 1    | Cabinet Top        | 1   |
| 2    | Left Side Panel    | 1   |
| 3    | Shelf              | 1   |
| 4    | Right Side Panel   | 1   |
| 5    | Back Support Panel | 1   |
| 6    | Back Panel         | 2   |
| 7    | Bottom Panel       | 1   |
| 8    | Door               | 2   |