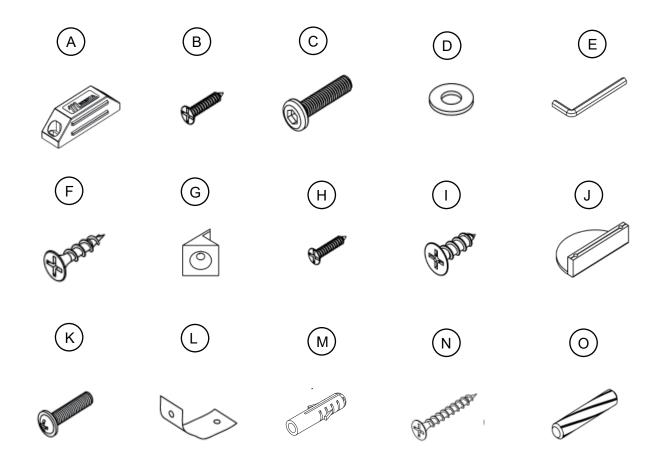

#### What's included

| Code | Description            | Qty |
|------|------------------------|-----|
| Α    | Magnetic Door Catcher  | 2   |
| В    | Screw Ф3x16mm          | 4   |
| С    | Bolt M6x35mm           | 12  |
| D    | Metal Washer           | 12  |
| E    | Allen Key              | 1   |
| F    | Screw Ф4х16mm          | 4   |
| G    | Plastic corner support | 8   |
| Н    | Screw Ф3x16mm          | 8   |
| I    | Screw Ф3x14mm          | 12  |
| J    | Handle                 | 2   |
| K    | Bolt M4x16mm           | 4   |
| L    | Nylon strap            | 2   |
| М    | Anchor Φ6x30mm         | 2   |
| N    | Screw Ф4x35mm          | 2   |
| 0    | Wooden Dowel Φ6X30MM   | 4   |

## **The Hardwares**