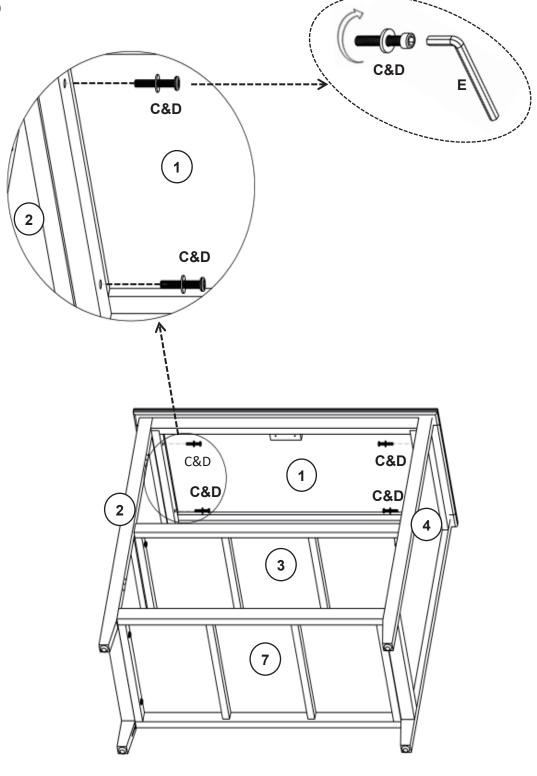

## **Included Accessories**

| Code | Description        | Qty |
|------|--------------------|-----|
| 1    | Cabinet Top        | 1   |
| 2    | Left Side Panel    | 1   |
| 3    | Shelf              | 1   |
| 4    | Right Side Panel   | 1   |
| 5    | Back Support Panel | 1   |
| 6    | Back Panel         | 2   |
| 7    | Bottom Panel       | 1   |
| 8    | Door               | 2   |

# Step 4