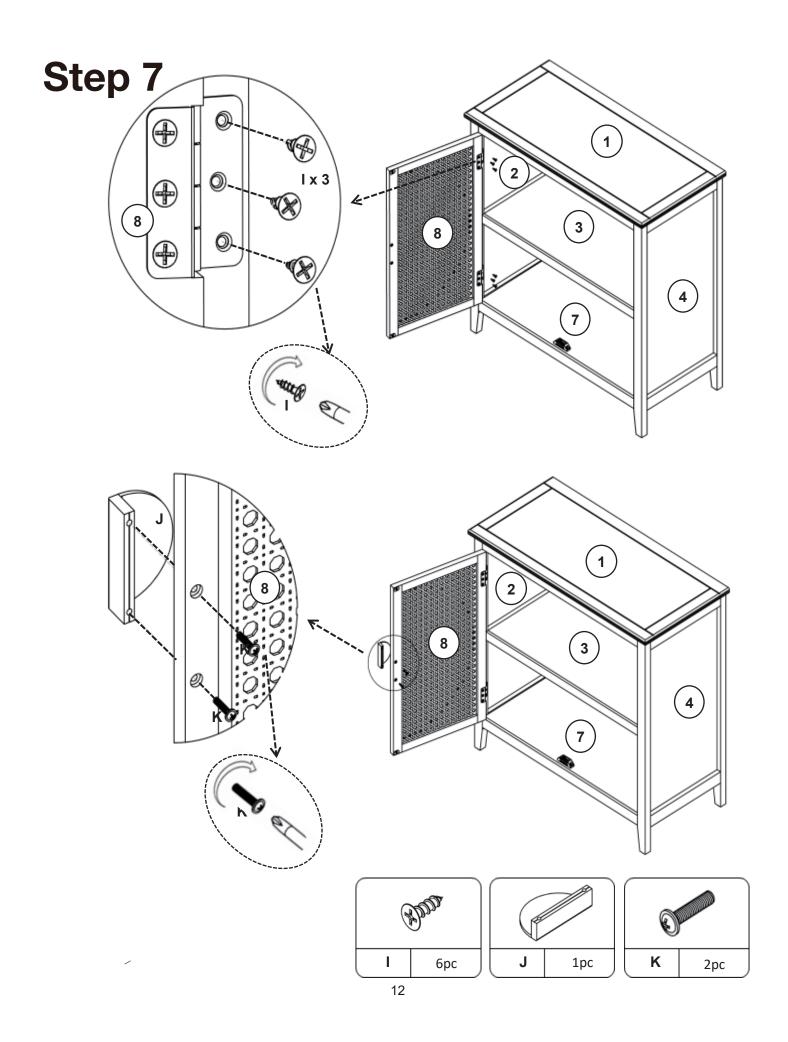

#### What's included

| Code | Description            | Qty |
|------|------------------------|-----|
| Α    | Magnetic Door Catcher  | 2   |
| В    | Screw Ф3x16mm          | 4   |
| С    | Bolt M6x35mm           | 12  |
| D    | Metal Washer           | 12  |
| E    | Allen Key              | 1   |
| F    | Screw Ф4х16mm          | 4   |
| G    | Plastic corner support | 8   |
| Н    | Screw Ф3x16mm          | 8   |
| I    | Screw Ф3x14mm          | 12  |
| J    | Handle                 | 2   |
| K    | Bolt M4x16mm           | 4   |
| L    | Nylon strap            | 2   |
| М    | Anchor Φ6x30mm         | 2   |
| N    | Screw Ф4x35mm          | 2   |
| 0    | Wooden Dowel Φ6X30MM   | 4   |

## **Included Accessories**

| Code | Description        | Qty |
|------|--------------------|-----|
| 1    | Cabinet Top        | 1   |
| 2    | Left Side Panel    | 1   |
| 3    | Shelf              | 1   |
| 4    | Right Side Panel   | 1   |
| 5    | Back Support Panel | 1   |
| 6    | Back Panel         | 2   |
| 7    | Bottom Panel       | 1   |
| 8    | Door               | 2   |