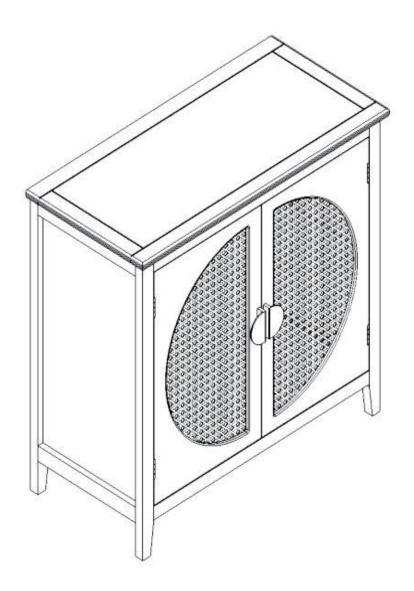

### 2 Door cabinet

Ver.1.0 20230512

## **Included Accessories**

| Code | Description        | Qty |
|------|--------------------|-----|
| 1    | Cabinet Top        | 1   |
| 2    | Left Side Panel    | 1   |
| 3    | Shelf              | 1   |
| 4    | Right Side Panel   | 1   |
| 5    | Back Support Panel | 1   |
| 6    | Back Panel         | 2   |
| 7    | Bottom Panel       | 1   |
| 8    | Door               | 2   |