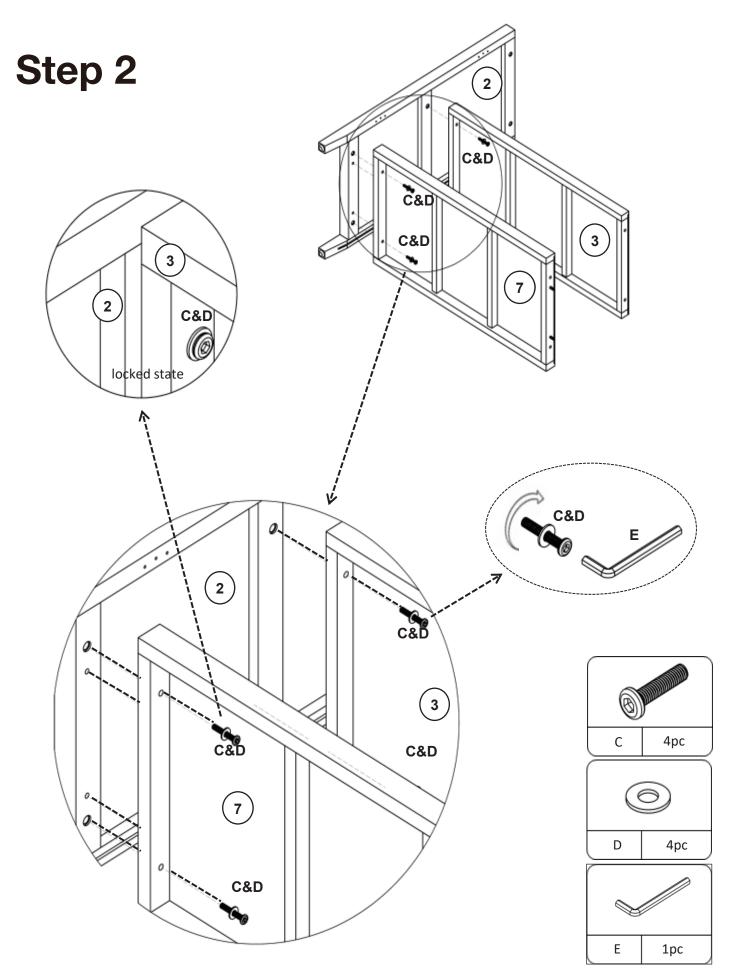

## **Included Accessories**

| Code | Description        | Qty |
|------|--------------------|-----|
| 1    | Cabinet Top        | 1   |
| 2    | Left Side Panel    | 1   |
| 3    | Shelf              | 1   |
| 4    | Right Side Panel   | 1   |
| 5    | Back Support Panel | 1   |
| 6    | Back Panel         | 2   |
| 7    | Bottom Panel       | 1   |
| 8    | Door               | 2   |