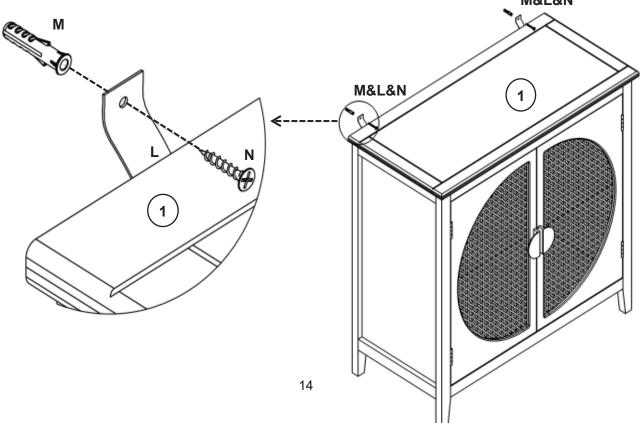

Do not tighten bolts / scr ews completely until all bolts / scr ews are lined up and inserted into holes.
- 2. Do not over tighten screws and bolts to avoid stripping.
- 3. Please use hand tools to assemble this product. Do not use power tools.
- 4. Must need 2 people to assemble this product.



## **Included Accessories**

| Code | Description        | Qty |
|------|--------------------|-----|
| 1    | Cabinet Top        | 1   |
| 2    | Left Side Panel    | 1   |
| 3    | Shelf              | 1   |
| 4    | Right Side Panel   | 1   |
| 5    | Back Support Panel | 1   |
| 6    | Back Panel         | 2   |
| 7    | Bottom Panel       | 1   |
| 8    | Door               | 2   |

# **The Accessoriess**



Step 1 В 2pc 4рс 0 4рс 6





# Step 4

# Step 5

















# Step 9













## **Proper Use**

**DO NOT** use for commercial purposes

**DO NOT** use as a step stool or stand on table

**DO NOT** put hot serving liquid directly on the table top

**DO NOT** leave spilled liquid on the table top

DO NOT use table if damaged

DO NOT exceed weight limit

**DO NOT** make temporary repairs

**DO NOT** use outdoor

#### **Dear Customer:**

Thank you for purchasing our product, we wish you satisfy our service, if you have any further questions or any quality issues, please show the belows number and don't hesitate to contact our Customer Service People.:

#### W688202305