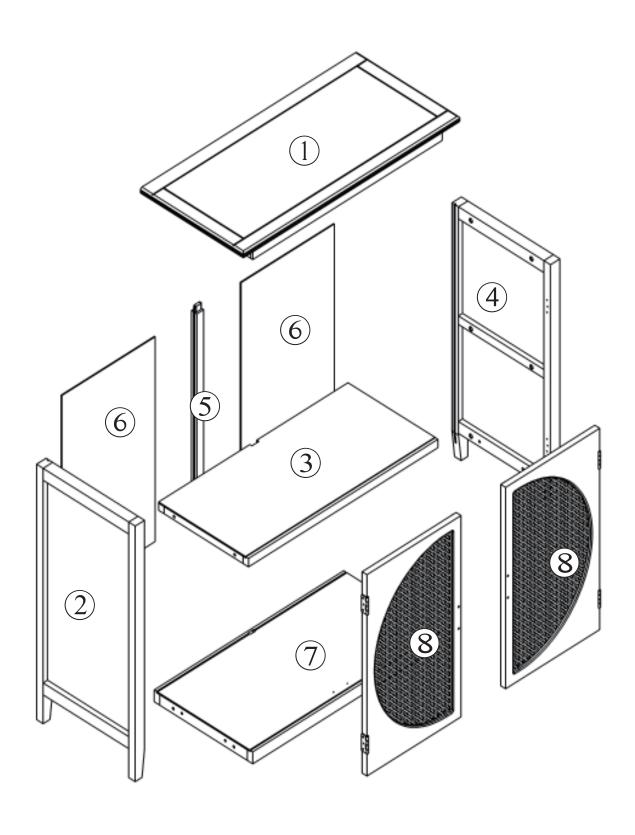

## **Included Accessories**

| Code | Description        | Qty |
|------|--------------------|-----|
| 1    | Cabinet Top        | 1   |
| 2    | Left Side Panel    | 1   |
| 3    | Shelf              | 1   |
| 4    | Right Side Panel   | 1   |
| 5    | Back Support Panel | 1   |
| 6    | Back Panel         | 2   |
| 7    | Bottom Panel       | 1   |
| 8    | Door               | 2   |