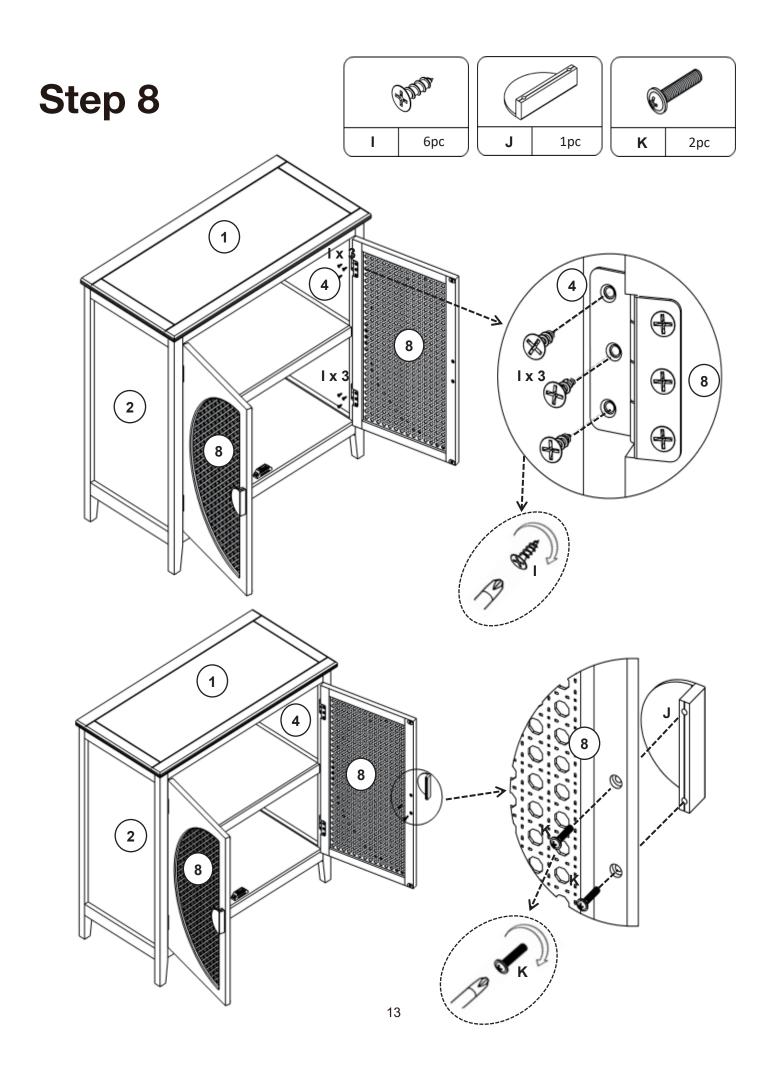

#### What's included

| Code | Description            | Qty |
|------|------------------------|-----|
| Α    | Magnetic Door Catcher  | 2   |
| В    | Screw Ф3x16mm          | 4   |
| С    | Bolt M6x35mm           | 12  |
| D    | Metal Washer           | 12  |
| E    | Allen Key              | 1   |
| F    | Screw Ф4х16mm          | 4   |
| G    | Plastic corner support | 8   |
| Н    | Screw Ф3x16mm          | 8   |
| I    | Screw Ф3x14mm          | 12  |
| J    | Handle                 | 2   |
| K    | Bolt M4x16mm           | 4   |
| L    | Nylon strap            | 2   |
| М    | Anchor Φ6x30mm         | 2   |
| N    | Screw Ф4x35mm          | 2   |
| 0    | Wooden Dowel Φ6X30MM   | 4   |

## **Included Accessories**

| Code | Description        | Qty |
|------|--------------------|-----|
| 1    | Cabinet Top        | 1   |
| 2    | Left Side Panel    | 1   |
| 3    | Shelf              | 1   |
| 4    | Right Side Panel   | 1   |
| 5    | Back Support Panel | 1   |
| 6    | Back Panel         | 2   |
| 7    | Bottom Panel       | 1   |
| 8    | Door               | 2   |