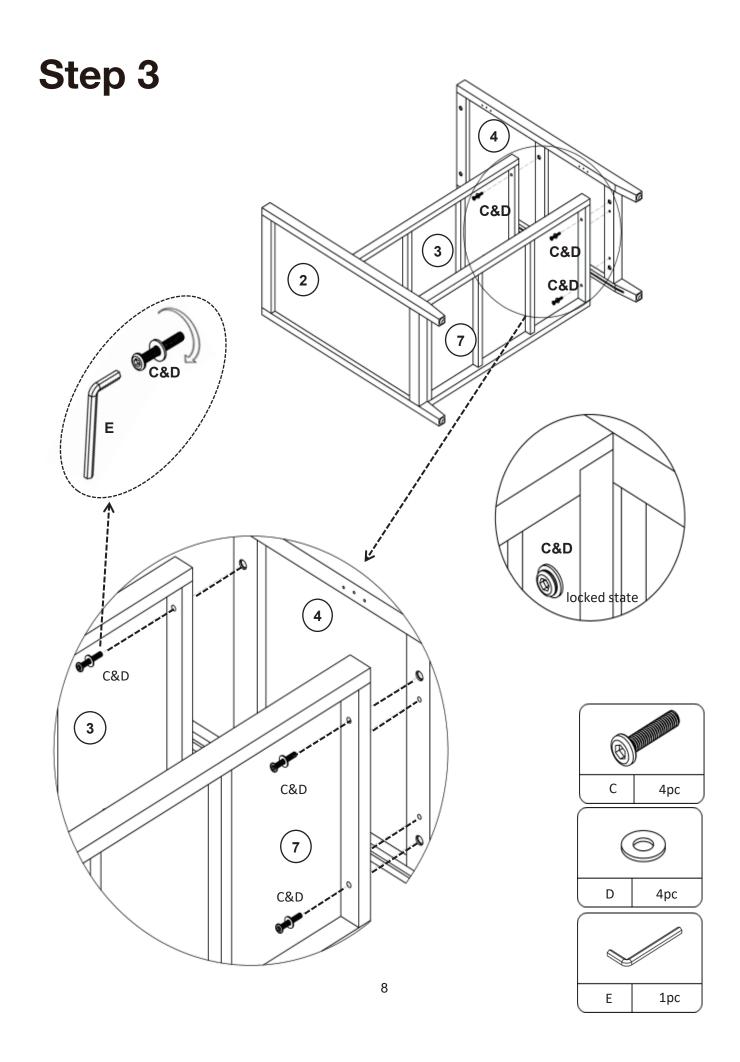

## **Included Accessories**

| Code | Description        | Qty |
|------|--------------------|-----|
| 1    | Cabinet Top        | 1   |
| 2    | Left Side Panel    | 1   |
| 3    | Shelf              | 1   |
| 4    | Right Side Panel   | 1   |
| 5    | Back Support Panel | 1   |
| 6    | Back Panel         | 2   |
| 7    | Bottom Panel       | 1   |
| 8    | Door               | 2   |