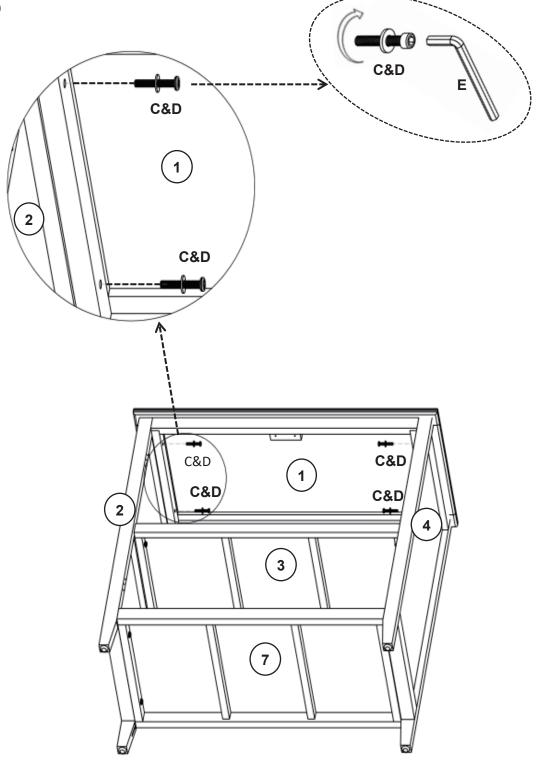

#### What's included

| Code | Description            | Qty |
|------|------------------------|-----|
| Α    | Magnetic Door Catcher  | 2   |
| В    | Screw Ф3x16mm          | 4   |
| С    | Bolt M6x35mm           | 12  |
| D    | Metal Washer           | 12  |
| E    | Allen Key              | 1   |
| F    | Screw Ф4х16mm          | 4   |
| G    | Plastic corner support | 8   |
| Н    | Screw Ф3x16mm          | 8   |
| I    | Screw Ф3x14mm          | 12  |
| J    | Handle                 | 2   |
| K    | Bolt M4x16mm           | 4   |
| L    | Nylon strap            | 2   |
| М    | Anchor Φ6x30mm         | 2   |
| N    | Screw Ф4x35mm          | 2   |
| 0    | Wooden Dowel Φ6X30MM   | 4   |

### **The Hardwares**

#### **IMPORTANT:**

- 1. Do not tighten bolts / scr ews completely until all bolts / scr ews are lined up and inserted into holes.
- 2. Do not over tighten screws and bolts to avoid stripping.
- 3. Please use hand tools to assemble this product. Do not use power tools.
- 4. Must need 2 people to assemble this product.

# Step 4