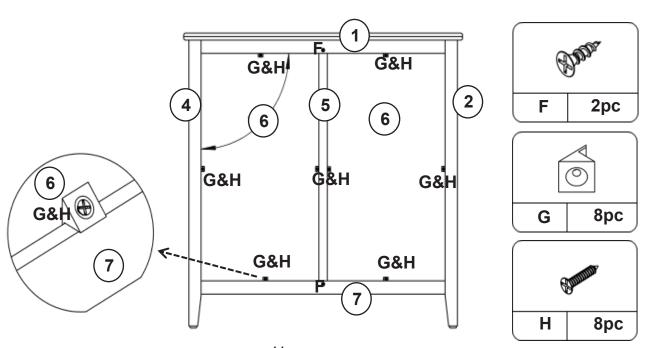

## **Included Accessories**

| Code | Description        | Qty |
|------|--------------------|-----|
| 1    | Cabinet Top        | 1   |
| 2    | Left Side Panel    | 1   |
| 3    | Shelf              | 1   |
| 4    | Right Side Panel   | 1   |
| 5    | Back Support Panel | 1   |
| 6    | Back Panel         | 2   |
| 7    | Bottom Panel       | 1   |
| 8    | Door               | 2   |