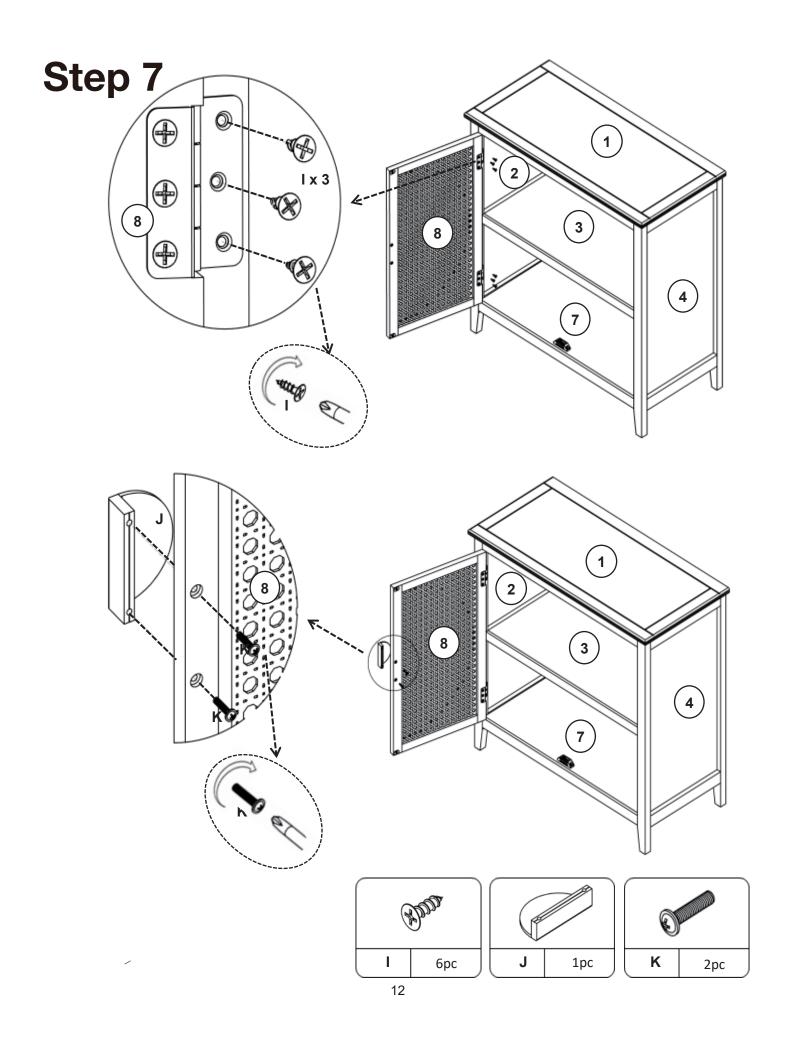

## **Included Accessories**

| Code | Description        | Qty |
|------|--------------------|-----|
| 1    | Cabinet Top        | 1   |
| 2    | Left Side Panel    | 1   |
| 3    | Shelf              | 1   |
| 4    | Right Side Panel   | 1   |
| 5    | Back Support Panel | 1   |
| 6    | Back Panel         | 2   |
| 7    | Bottom Panel       | 1   |
| 8    | Door               | 2   |