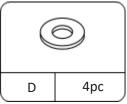

#### What's included

| Code | Description            | Qty |
|------|------------------------|-----|
| Α    | Magnetic Door Catcher  | 2   |
| В    | Screw Ф3x16mm          | 4   |
| С    | Bolt M6x35mm           | 12  |
| D    | Metal Washer           | 12  |
| E    | Allen Key              | 1   |
| F    | Screw Ф4х16mm          | 4   |
| G    | Plastic corner support | 8   |
| Н    | Screw Ф3x16mm          | 8   |
| I    | Screw Ф3x14mm          | 12  |
| J    | Handle                 | 2   |
| K    | Bolt M4x16mm           | 4   |
| L    | Nylon strap            | 2   |
| М    | Anchor Φ6x30mm         | 2   |
| N    | Screw Ф4x35mm          | 2   |
| 0    | Wooden Dowel Φ6X30MM   | 4   |