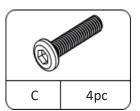

#### What's included

| Code | Description            | Qty |
|------|------------------------|-----|
| Α    | Magnetic Door Catcher  | 2   |
| В    | Screw Ф3x16mm          | 4   |
| С    | Bolt M6x35mm           | 12  |
| D    | Metal Washer           | 12  |
| E    | Allen Key              | 1   |
| F    | Screw Ф4х16mm          | 4   |
| G    | Plastic corner support | 8   |
| Н    | Screw Ф3x16mm          | 8   |
| I    | Screw Ф3x14mm          | 12  |
| J    | Handle                 | 2   |
| K    | Bolt M4x16mm           | 4   |
| L    | Nylon strap            | 2   |
| М    | Anchor Φ6x30mm         | 2   |
| N    | Screw Ф4x35mm          | 2   |
| 0    | Wooden Dowel Φ6X30MM   | 4   |