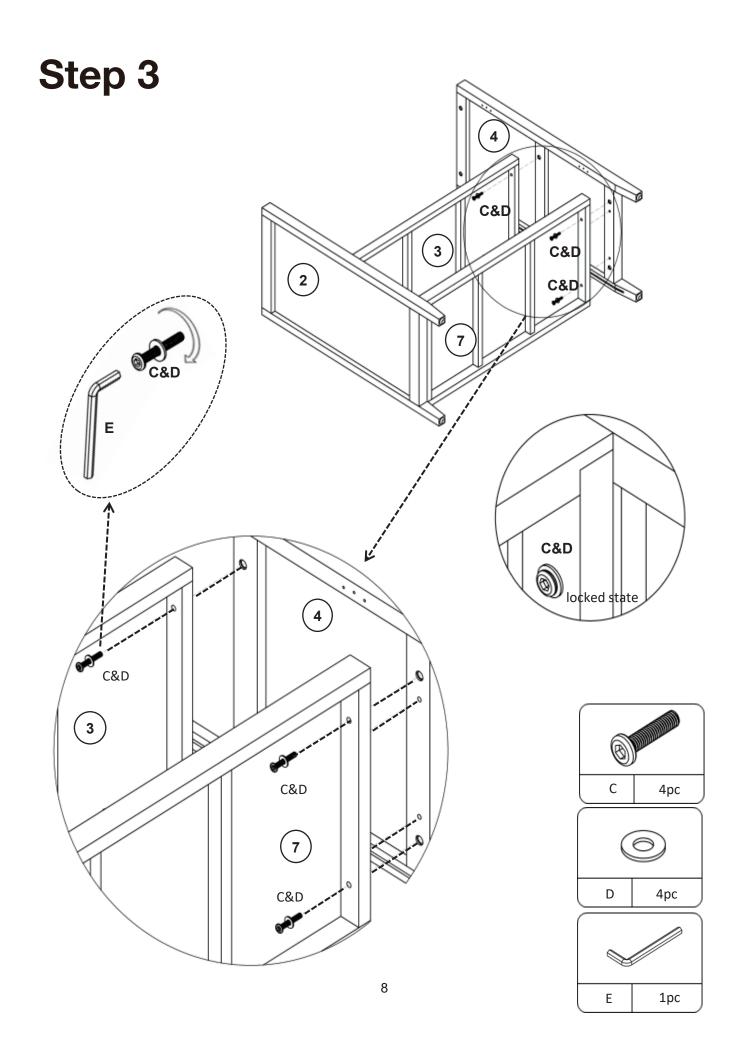

#### What's included

| Code | Description            | Qty |
|------|------------------------|-----|
| Α    | Magnetic Door Catcher  | 2   |
| В    | Screw Ф3x16mm          | 4   |
| С    | Bolt M6x35mm           | 12  |
| D    | Metal Washer           | 12  |
| E    | Allen Key              | 1   |
| F    | Screw Ф4х16mm          | 4   |
| G    | Plastic corner support | 8   |
| Н    | Screw Ф3x16mm          | 8   |
| I    | Screw Ф3x14mm          | 12  |
| J    | Handle                 | 2   |
| K    | Bolt M4x16mm           | 4   |
| L    | Nylon strap            | 2   |
| М    | Anchor Φ6x30mm         | 2   |
| N    | Screw Ф4x35mm          | 2   |
| 0    | Wooden Dowel Φ6X30MM   | 4   |

### **The Hardwares**

#### **IMPORTANT:**

- 1. Do not tighten bolts / scr ews completely until all bolts / scr ews are lined up and inserted into holes.
- 2. Do not over tighten screws and bolts to avoid stripping.
- 3. Please use hand tools to assemble this product. Do not use power tools.
- 4. Must need 2 people to assemble this product.