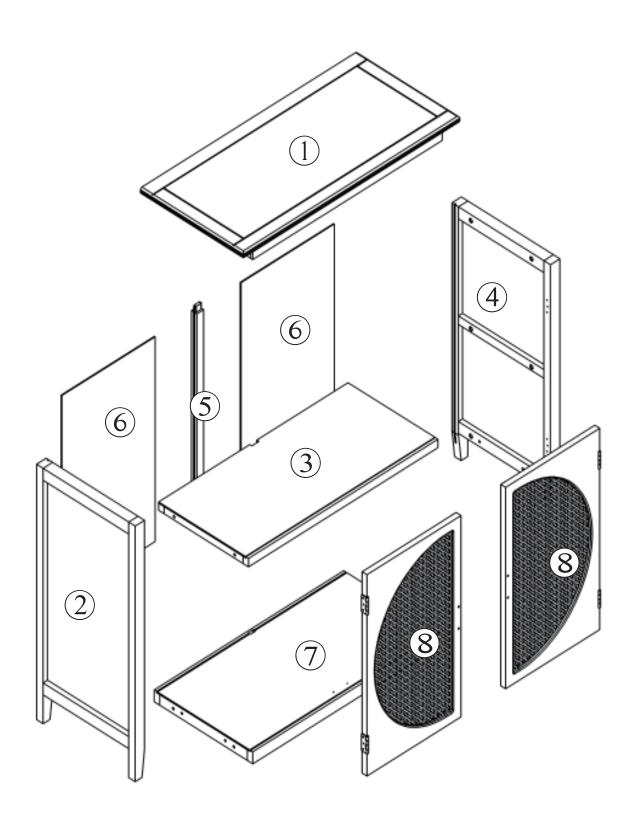

## **Included Accessories**

| Code | Description        | Qty |
|------|--------------------|-----|
| 1    | Cabinet Top        | 1   |
| 2    | Left Side Panel    | 1   |
| 3    | Shelf              | 1   |
| 4    | Right Side Panel   | 1   |
| 5    | Back Support Panel | 1   |
| 6    | Back Panel         | 2   |
| 7    | Bottom Panel       | 1   |
| 8    | Door               | 2   |

# **The Accessoriess**

Step 1 В 2pc 4рс 0 4рс 6