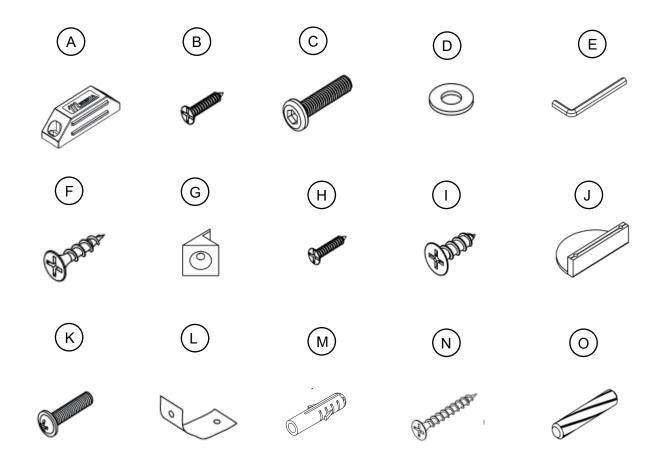

#### What's included

| Code | Description            | Qty |
|------|------------------------|-----|
| Α    | Magnetic Door Catcher  | 2   |
| В    | Screw Ф3x16mm          | 4   |
| С    | Bolt M6x35mm           | 12  |
| D    | Metal Washer           | 12  |
| E    | Allen Key              | 1   |
| F    | Screw Ф4х16mm          | 4   |
| G    | Plastic corner support | 8   |
| Н    | Screw Ф3x16mm          | 8   |
| I    | Screw Ф3x14mm          | 12  |
| J    | Handle                 | 2   |
| K    | Bolt M4x16mm           | 4   |
| L    | Nylon strap            | 2   |
| М    | Anchor Φ6x30mm         | 2   |
| N    | Screw Ф4x35mm          | 2   |
| 0    | Wooden Dowel Φ6X30MM   | 4   |

### **The Hardwares**