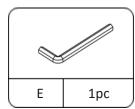

#### What's included

| Code | Description            | Qty |
|------|------------------------|-----|
| Α    | Magnetic Door Catcher  | 2   |
| В    | Screw Ф3x16mm          | 4   |
| С    | Bolt M6x35mm           | 12  |
| D    | Metal Washer           | 12  |
| E    | Allen Key              | 1   |
| F    | Screw Ф4х16mm          | 4   |
| G    | Plastic corner support | 8   |
| Н    | Screw Ф3x16mm          | 8   |
| I    | Screw Ф3x14mm          | 12  |
| J    | Handle                 | 2   |
| K    | Bolt M4x16mm           | 4   |
| L    | Nylon strap            | 2   |
| М    | Anchor Φ6x30mm         | 2   |
| N    | Screw Ф4x35mm          | 2   |
| 0    | Wooden Dowel Φ6X30MM   | 4   |