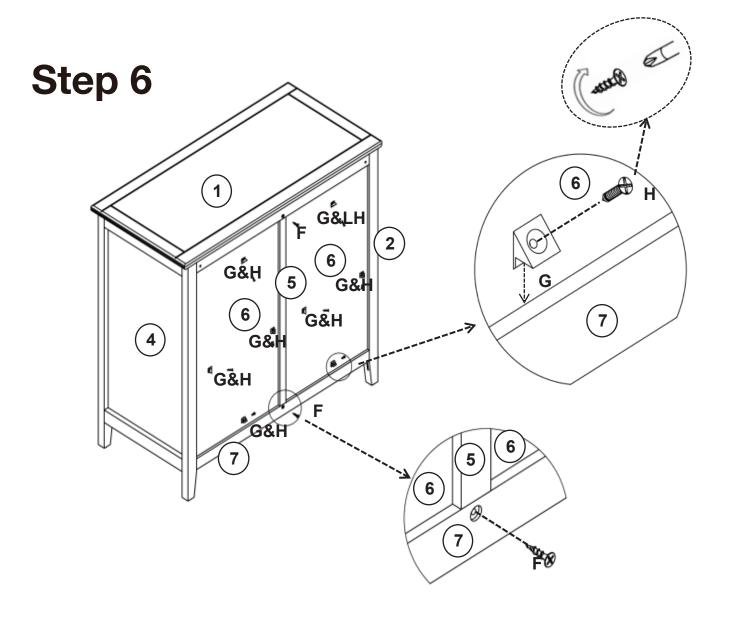

## **Included Accessories**

| Code | Description        | Qty |
|------|--------------------|-----|
| 1    | Cabinet Top        | 1   |
| 2    | Left Side Panel    | 1   |
| 3    | Shelf              | 1   |
| 4    | Right Side Panel   | 1   |
| 5    | Back Support Panel | 1   |
| 6    | Back Panel         | 2   |
| 7    | Bottom Panel       | 1   |
| 8    | Door               | 2   |