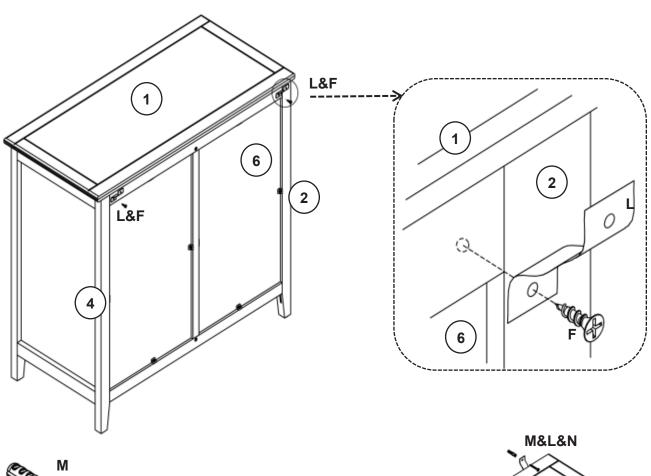

## **Included Accessories**

| Code | Description        | Qty |
|------|--------------------|-----|
| 1    | Cabinet Top        | 1   |
| 2    | Left Side Panel    | 1   |
| 3    | Shelf              | 1   |
| 4    | Right Side Panel   | 1   |
| 5    | Back Support Panel | 1   |
| 6    | Back Panel         | 2   |
| 7    | Bottom Panel       | 1   |
| 8    | Door               | 2   |