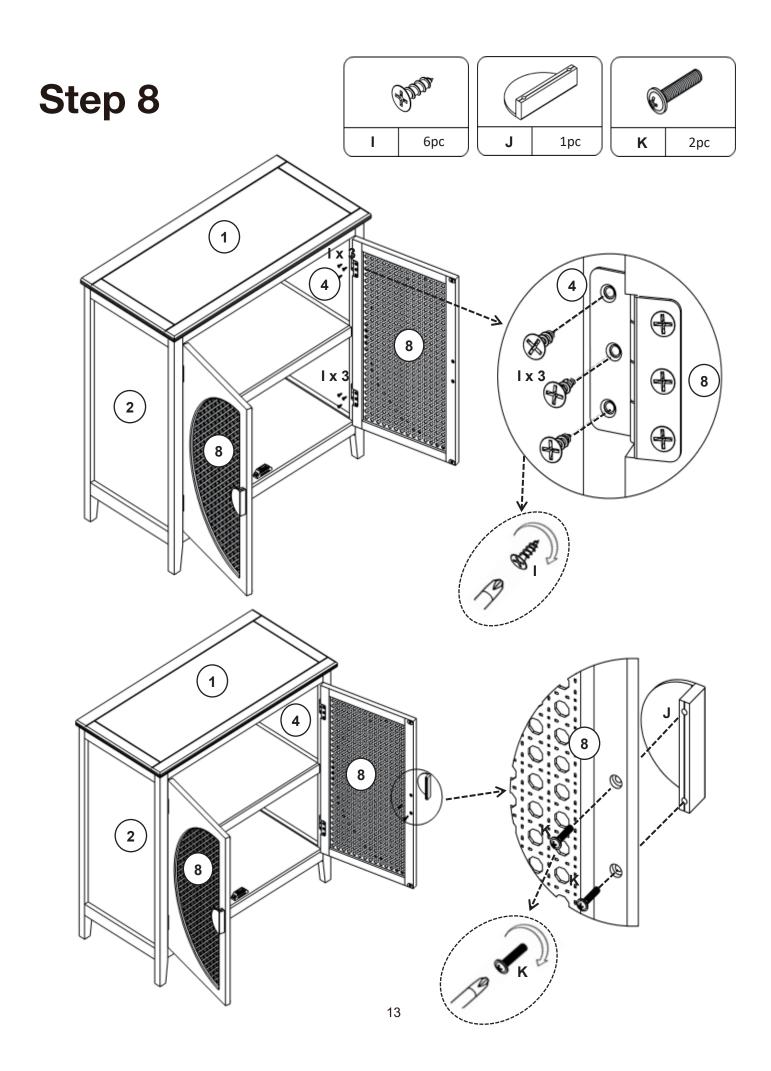

## **Included Accessories**

| Code | Description        | Qty |
|------|--------------------|-----|
| 1    | Cabinet Top        | 1   |
| 2    | Left Side Panel    | 1   |
| 3    | Shelf              | 1   |
| 4    | Right Side Panel   | 1   |
| 5    | Back Support Panel | 1   |
| 6    | Back Panel         | 2   |
| 7    | Bottom Panel       | 1   |
| 8    | Door               | 2   |