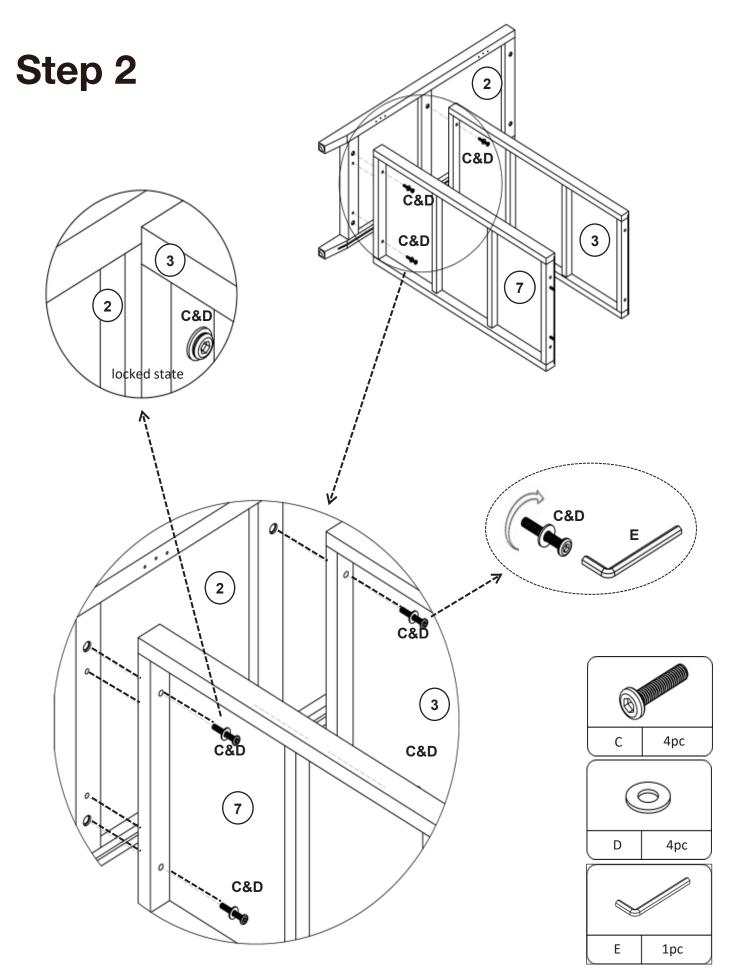

#### What's included

| Code | Description            | Qty |
|------|------------------------|-----|
| Α    | Magnetic Door Catcher  | 2   |
| В    | Screw Ф3x16mm          | 4   |
| С    | Bolt M6x35mm           | 12  |
| D    | Metal Washer           | 12  |
| E    | Allen Key              | 1   |
| F    | Screw Ф4х16mm          | 4   |
| G    | Plastic corner support | 8   |
| Н    | Screw Ф3x16mm          | 8   |
| I    | Screw Ф3x14mm          | 12  |
| J    | Handle                 | 2   |
| K    | Bolt M4x16mm           | 4   |
| L    | Nylon strap            | 2   |
| М    | Anchor Φ6x30mm         | 2   |
| N    | Screw Ф4x35mm          | 2   |
| 0    | Wooden Dowel Φ6X30MM   | 4   |

### **The Hardwares**

#### **IMPORTANT:**

- 1. Do not tighten bolts / scr ews completely until all bolts / scr ews are lined up and inserted into holes.
- 2. Do not over tighten screws and bolts to avoid stripping.
- 3. Please use hand tools to assemble this product. Do not use power tools.
- 4. Must need 2 people to assemble this product.