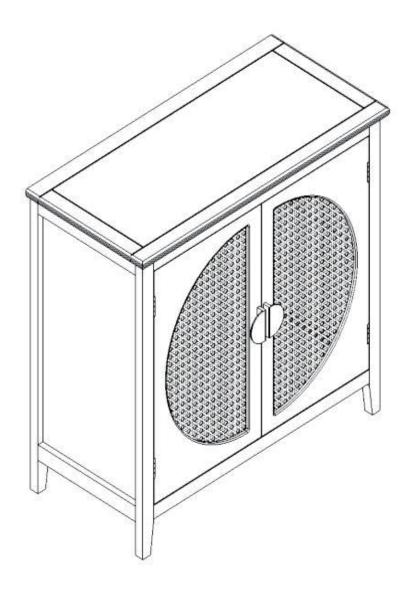

# **Installation Instruction**

Product name

W688105109

## **Included Accessories**

| Code | Description        | Qty |
|------|--------------------|-----|
| 1    | Cabinet Top        | 1   |
| 2    | Left Side Panel    | 1   |
| 3    | Shelf              | 1   |
| 4    | Right Side Panel   | 1   |
| 5    | Back Support Panel | 1   |
| 6    | Back Panel         | 2   |
| 7    | Bottom Panel       | 1   |
| 8    | Door               | 2   |