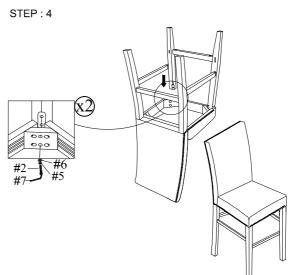

## Assembly Instruction COUNTER HEIGHT CHAIR W50455885/ W50455886/ W50455887

Thank you for purchasing this quality product. Be sure to check all packing materials carefully for small parts, which may have come loose inside the carton during shipment. Identify and count all items and compare with the parts list and/or hardware list shown below.

| PARTS LIST |                         |        |      |  |
|------------|-------------------------|--------|------|--|
| No.        | DESCRIPTION             | SKETCH | Q'TY |  |
| А          | SEAT FRAME WITH CUSHION |        | 4    |  |
| В          | BACK FRAME WITH CUSHION |        | 4    |  |
| С          | FRONT LEFT LEG          |        | 4    |  |
| D          | FRONT RIGHT LEG         | 1      | 4    |  |
| Е          | FRONT STRETCHER         |        | 4    |  |
| F          | LEFT STRETCHER          |        | 4    |  |
| G          | RIGHT STRETCHER         | 1      | 4    |  |

| HARDWARE LIST |                               |        |      |  |  |
|---------------|-------------------------------|--------|------|--|--|
| No.           | DESCRIPTION                   | SKETCH | Q'TY |  |  |
| 1             | ALLEN BOLT (5/16" x 3-1/4"mm) |        | 16   |  |  |
| 2             | ALLEN BOLT (5/16" x2-1/4"mm)  |        | 16   |  |  |
| 3             | ALLEN BOLT (5/16" x1-1/2"mm)  |        | 8    |  |  |
| 4             | SCREW (35mm)                  |        | 24   |  |  |
| 5             | SPRING WASHER (5/16 ")        |        | 40   |  |  |
| 6             | FLAT WASHER (5/16 ")          | 0      | 40   |  |  |
| 7             | ALLEN KEY M5                  |        | 4    |  |  |