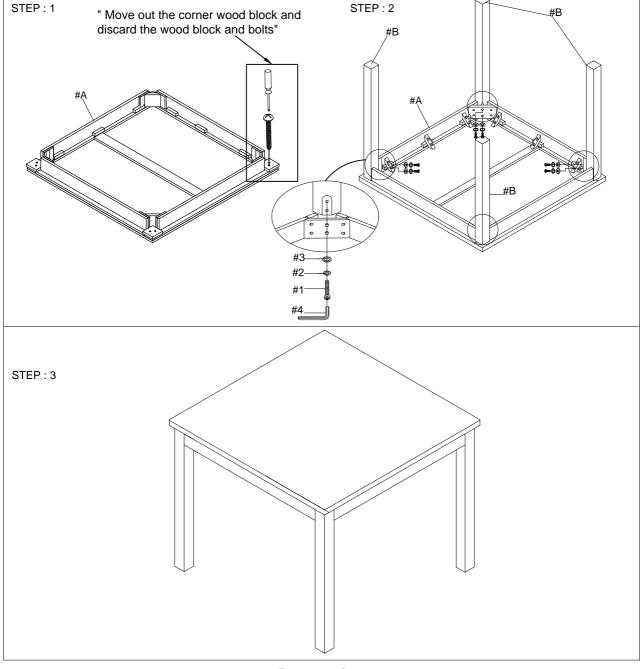

## Assembly Instruction COUNTER HEIGHT TABLE W50455884

Thank you for purchasing this quality product. Be sure to check all packing materials carefully for small parts, which may have come loose inside the carton during shipment. Identify and count all items and compare with the parts list and/or hardware list shown below.

| PARTS LIST |             |            |      |
|------------|-------------|------------|------|
| No.        | DESCRIPTION | SKETCH     | Q'TY |
| А          | TABLE TOP   | $\Diamond$ | 1    |
| В          | TABLE LEGS  |            | 4    |

| HARDWARE LIST |                               |        |      |  |
|---------------|-------------------------------|--------|------|--|
| No.           | DESCRIPTION                   | SKETCH | Q'TY |  |
| 1             | ALLEN BOLT (5/16" x 2-1/4"mm) | (i)    | 8    |  |
| 2             | SPRING WASHER (5/16 ")        | 0      | 8    |  |
| 3             | FLAT WASHER (5/16 ")          | 0      | 8    |  |
| 4             | ALLEN KEY M5                  |        | 1    |  |