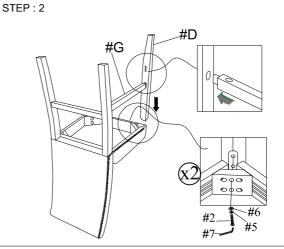

## Assembly Instruction COUNTER HEIGHT CHAIR W50455885/ W50455886/ W50455887

Thank you for purchasing this quality product. Be sure to check all packing materials carefully for small parts, which may have come loose inside the carton during shipment. Identify and count all items and compare with the parts list and/or hardware list shown below.

| PARTS LIST |                         |        |      |  |
|------------|-------------------------|--------|------|--|
| No.        | DESCRIPTION             | SKETCH | Q'TY |  |
| А          | SEAT FRAME WITH CUSHION |        | 4    |  |
| В          | BACK FRAME WITH CUSHION |        | 4    |  |
| С          | FRONT LEFT LEG          |        | 4    |  |
| D          | FRONT RIGHT LEG         | 1      | 4    |  |
| Е          | FRONT STRETCHER         |        | 4    |  |
| F          | LEFT STRETCHER          |        | 4    |  |
| G          | RIGHT STRETCHER         | 1      | 4    |  |

| HARDWARE LIST |                               |        |      |  |  |
|---------------|-------------------------------|--------|------|--|--|
| No.           | DESCRIPTION                   | SKETCH | Q'TY |  |  |
| 1             | ALLEN BOLT (5/16" x 3-1/4"mm) |        | 16   |  |  |
| 2             | ALLEN BOLT (5/16" x2-1/4"mm)  |        | 16   |  |  |
| 3             | ALLEN BOLT (5/16" x1-1/2"mm)  |        | 8    |  |  |
| 4             | SCREW (35mm)                  |        | 24   |  |  |
| 5             | SPRING WASHER (5/16 ")        |        | 40   |  |  |
| 6             | FLAT WASHER (5/16 ")          | 0      | 40   |  |  |
| 7             | ALLEN KEY M5                  |        | 4    |  |  |