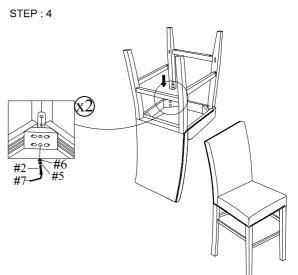

| HARDWARE LIST |                               |        |      |  |  |
|---------------|-------------------------------|--------|------|--|--|
| No.           | DESCRIPTION                   | SKETCH | Q'TY |  |  |
| 1             | ALLEN BOLT (5/16" x 3-1/4"mm) |        | 16   |  |  |
| 2             | ALLEN BOLT (5/16" x2-1/4"mm)  |        | 16   |  |  |
| 3             | ALLEN BOLT (5/16" x1-1/2"mm)  |        | 8    |  |  |
| 4             | SCREW (35mm)                  |        | 24   |  |  |
| 5             | SPRING WASHER (5/16 ")        |        | 40   |  |  |
| 6             | FLAT WASHER (5/16 ")          | 0      | 40   |  |  |
| 7             | ALLEN KEY M5                  |        | 4    |  |  |