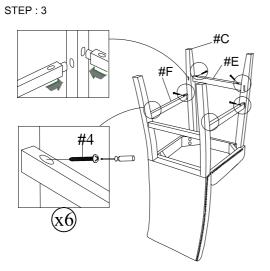

## Assembly Instruction COUNTER HEIGHT CHAIR W50455885/ W50455886/ W50455887

Thank you for purchasing this quality product. Be sure to check all packing materials carefully for small parts, which may have come loose inside the carton during shipment. Identify and count all items and compare with the parts list and/or hardware list shown below.

| PARTS LIST |                         |        |      |  |
|------------|-------------------------|--------|------|--|
| No.        | DESCRIPTION             | SKETCH | Q'TY |  |
| А          | SEAT FRAME WITH CUSHION |        | 4    |  |
| В          | BACK FRAME WITH CUSHION |        | 4    |  |
| С          | FRONT LEFT LEG          |        | 4    |  |
| D          | FRONT RIGHT LEG         | 1      | 4    |  |
| Е          | FRONT STRETCHER         |        | 4    |  |
| F          | LEFT STRETCHER          |        | 4    |  |
| G          | RIGHT STRETCHER         | 1      | 4    |  |

| HARDWARE LIST |                               |        |      |  |  |
|---------------|-------------------------------|--------|------|--|--|
| No.           | DESCRIPTION                   | SKETCH | Q'TY |  |  |
| 1             | ALLEN BOLT (5/16" x 3-1/4"mm) |        | 16   |  |  |
| 2             | ALLEN BOLT (5/16" x2-1/4"mm)  |        | 16   |  |  |
| 3             | ALLEN BOLT (5/16" x1-1/2"mm)  |        | 8    |  |  |
| 4             | SCREW (35mm)                  |        | 24   |  |  |
| 5             | SPRING WASHER (5/16 ")        |        | 40   |  |  |
| 6             | FLAT WASHER (5/16 ")          | 0      | 40   |  |  |
| 7             | ALLEN KEY M5                  |        | 4    |  |  |