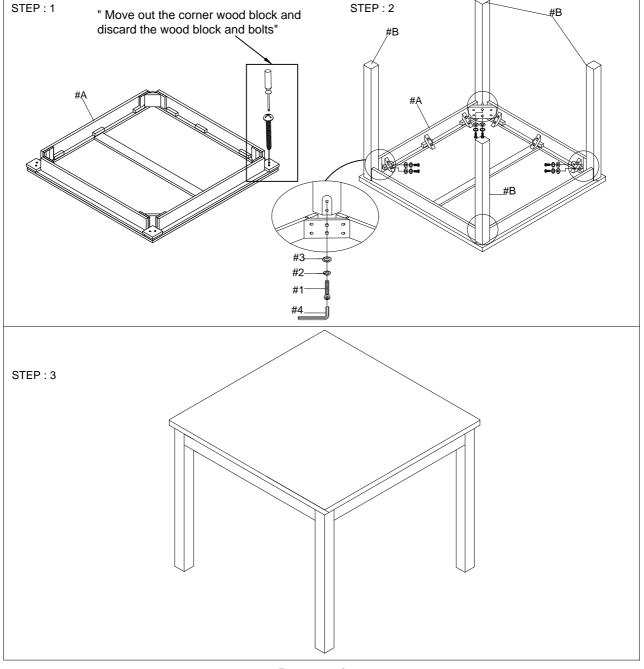

## Assembly Instruction COUNTER HEIGHT TABLE W50455884

Thank you for purchasing this quality product. Be sure to check all packing materials carefully for small parts, which may have come loose inside the carton during shipment. Identify and count all items and compare with the parts list and/or hardware list shown below.

| PARTS LIST |             |            |      |
|------------|-------------|------------|------|
| No.        | DESCRIPTION | SKETCH     | Q'TY |
| А          | TABLE TOP   | $\Diamond$ | 1    |
| В          | TABLE LEGS  |            | 4    |

| HARDWARE LIST |                               |        |      |  |  |
|---------------|-------------------------------|--------|------|--|--|
| No.           | DESCRIPTION                   | SKETCH | Q'TY |  |  |
| 1             | ALLEN BOLT (5/16" x 2-1/4"mm) | (i)    | 8    |  |  |
| 2             | SPRING WASHER (5/16 ")        | 0      | 8    |  |  |
| 3             | FLAT WASHER (5/16 ")          | 0      | 8    |  |  |
| 4             | ALLEN KEY M5                  |        | 1    |  |  |