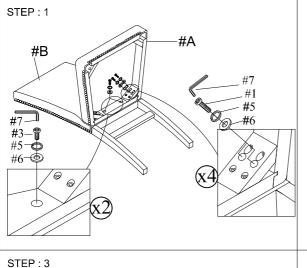

## Assembly Instruction COUNTER HEIGHT CHAIR W50455885/ W50455886/ W50455887

Thank you for purchasing this quality product. Be sure to check all packing materials carefully for small parts, which may have come loose inside the carton during shipment. Identify and count all items and compare with the parts list and/or hardware list shown below.

| PARTS LIST |                         |        |      |  |
|------------|-------------------------|--------|------|--|
| No.        | DESCRIPTION             | SKETCH | Q'TY |  |
| А          | SEAT FRAME WITH CUSHION |        | 4    |  |
| В          | BACK FRAME WITH CUSHION |        | 4    |  |
| С          | FRONT LEFT LEG          |        | 4    |  |
| D          | FRONT RIGHT LEG         | 1      | 4    |  |
| Е          | FRONT STRETCHER         |        | 4    |  |
| F          | LEFT STRETCHER          |        | 4    |  |
| G          | RIGHT STRETCHER         | 1      | 4    |  |

| HARDWARE LIST |                               |        |      |  |  |
|---------------|-------------------------------|--------|------|--|--|
| No.           | DESCRIPTION                   | SKETCH | Q'TY |  |  |
| 1             | ALLEN BOLT (5/16" x 3-1/4"mm) |        | 16   |  |  |
| 2             | ALLEN BOLT (5/16" x2-1/4"mm)  |        | 16   |  |  |
| 3             | ALLEN BOLT (5/16" x1-1/2"mm)  |        | 8    |  |  |
| 4             | SCREW (35mm)                  |        | 24   |  |  |
| 5             | SPRING WASHER (5/16 ")        |        | 40   |  |  |
| 6             | FLAT WASHER (5/16 ")          | 0      | 40   |  |  |
| 7             | ALLEN KEY M5                  |        | 4    |  |  |