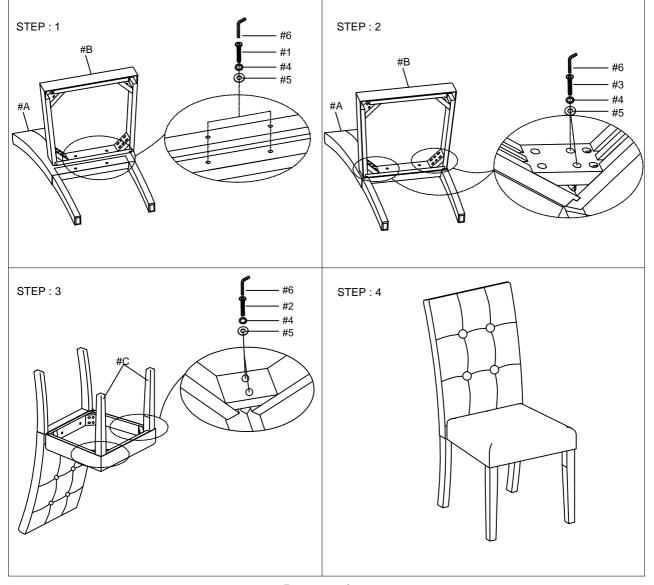

## Assembly Instruction DINING CHAIR W50443739

Thank you for purchasing this quality product. Be sure to check all packing materials carefully for small parts, which may have come loose inside the carton during shipment. Identify and count all items and compare with the parts list and/or hardware list shown below.

| PARTS LIST |                         |        |      |
|------------|-------------------------|--------|------|
| No.        | DESCRIPTION             | SKETCH | Q'TY |
| А          | BACK FRAME WITH CUSHION |        | 1    |
| В          | SEAT FRAME WITH CUSHION |        | 1    |
| С          | FRONT LEFT LEG          |        | 2    |

| HARDWARE LIST |                               |        |      |
|---------------|-------------------------------|--------|------|
| No.           | DESCRIPTION                   | SKETCH | Q'TY |
| 1             | ALLEN BOLT (5/16" x 1-3/4"mm) | (i)    | 2    |
| 2             | ALLEN BOLT (5/16" x2-1/4"mm)  | (i)    | 4    |
| 3             | ALLEN BOLT (5/16" x3-1/4"mm)  | (i)    | 4    |
| 4             | SPRING WASHER (5/16 ")        | 0      | 10   |
| 5             | FLAT WASHER (5/16 ")          | 0      | 10   |
| 6             | ALLEN KEY M5                  |        | 1    |