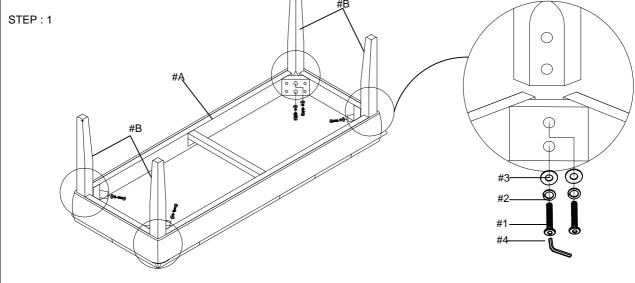

## Assembly Instruction DINING BENCH W50443740

Thank you for purchasing this quality product. Be sure to check all packing materials carefully for small parts, which may have come loose inside the carton during shipment. Identify and count all items and compare with the parts list and/or hardware list shown below.

| PARTS LIST |              |          |      |
|------------|--------------|----------|------|
| No.        | DESCRIPTION  | SKETCH   | Q'TY |
| А          | SEAT CUSHION |          | 1    |
| В          | LEGS         | <b>€</b> | 4    |

| HARDWARE LIST |                               |           |      |
|---------------|-------------------------------|-----------|------|
| No.           | DESCRIPTION                   | SKETCH    | Q'TY |
| 1             | ALLEN BOLT (5/16" x 2-1/4"mm) | <b>()</b> | 8    |
| 2             | SPRING WASHER (5/16 ")        |           | 8    |
| 3             | FLAT WASHER (5/16 ")          | 0         | 8    |
| 4             | ALLEN KEY M5                  |           | 1    |