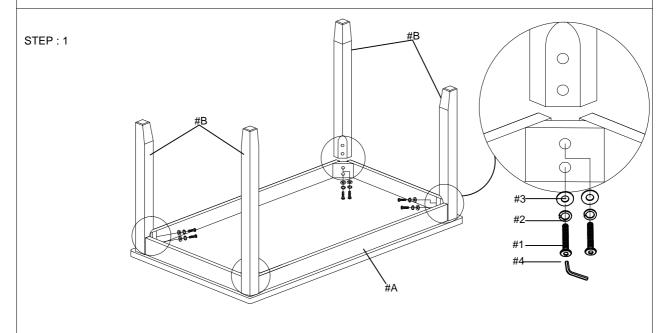

## Assembly Instruction DINING TABLE W50443738

Thank you for purchasing this quality product. Be sure to check all packing materials carefully for small parts, which may have come loose inside the carton during shipment. Identify and count all items and compare with the parts list and/or hardware list shown below.

| PARTS LIST |             |          |      |
|------------|-------------|----------|------|
| No.        | DESCRIPTION | SKETCH   | Q'TY |
| А          | TABLE TOP   |          | 1    |
| В          | TABLE LEGS  | <b>□</b> | 4    |

| HARDWARE LIST |                               |        |      |
|---------------|-------------------------------|--------|------|
| No.           | DESCRIPTION                   | SKETCH | Q'TY |
| 1             | ALLEN BOLT (5/16" x 2-1/2"mm) | (i)    | 8    |
| 2             | SPRING WASHER (5/16 ")        | 0      | 8    |
| 3             | FLAT WASHER (5/16 ")          | 0      | 8    |
| 4             | ALLEN KEY M5                  |        | 1    |