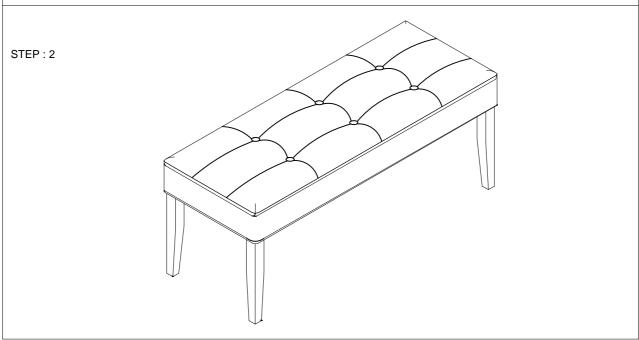

## Assembly Instruction DINING BENCH W50443740

Thank you for purchasing this quality product. Be sure to check all packing materials carefully for small parts, which may have come loose inside the carton during shipment. Identify and count all items and compare with the parts list and/or hardware list shown below.

| PARTS LIST |              |          |      |
|------------|--------------|----------|------|
| No.        | DESCRIPTION  | SKETCH   | Q'TY |
| А          | SEAT CUSHION |          | 1    |
| В          | LEGS         | <b>€</b> | 4    |

| HARDWARE LIST |                               |           |      |
|---------------|-------------------------------|-----------|------|
| No.           | DESCRIPTION                   | SKETCH    | Q'TY |
| 1             | ALLEN BOLT (5/16" x 2-1/4"mm) | <b>()</b> | 8    |
| 2             | SPRING WASHER (5/16 ")        |           | 8    |
| 3             | FLAT WASHER (5/16 ")          | 0         | 8    |
| 4             | ALLEN KEY M5                  |           | 1    |