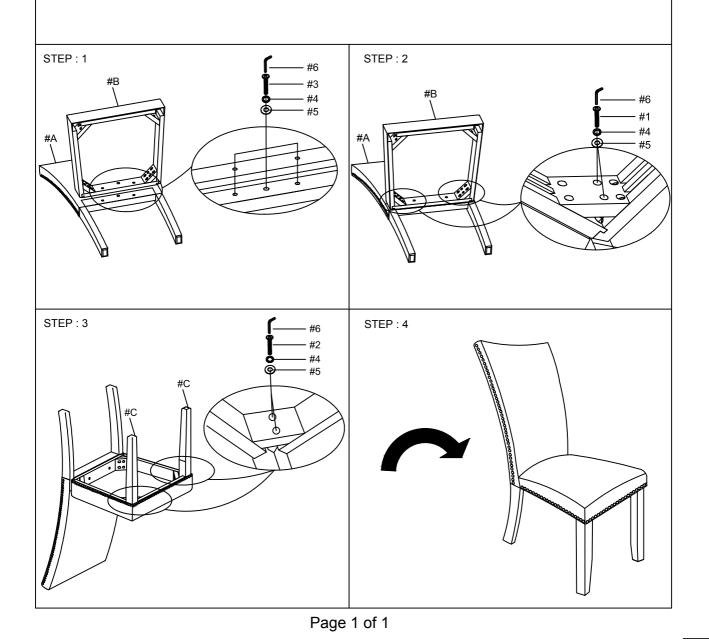

## Assembly Instruction DINING CHAIR W50432886/ W50432887 GREY/BLUE

Thank you for purchasing this quality product. Be sure to check all packing materials carefully for small parts, which may have come loose inside the carton during shipment. Identify and count all items and compare with the parts list and/or hardware list shown below.

|     | PARTS LIST              |            |      |  |  |
|-----|-------------------------|------------|------|--|--|
| No. | DESCRIPTION             | SKETCH     | Q'TY |  |  |
| Α   | BACK FRAME WITH CUSHION | H          | 2    |  |  |
| В   | SEAT FRAME WITH CUSHION | $\diamond$ | 2    |  |  |
| с   | FRONT LEFT LEG          | ſ          | 4    |  |  |

| HARDWARE LIST |                              |                                                                                 |      |  |
|---------------|------------------------------|---------------------------------------------------------------------------------|------|--|
| No.           | DESCRIPTION                  | SKETCH                                                                          | Q'TY |  |
| 1             | ALLEN BOLT (1/4" x 3-1/4"mm) | ()<br>()<br>()<br>()<br>()<br>()<br>()<br>()<br>()<br>()<br>()<br>()<br>()<br>( | 8    |  |
| 2             | ALLEN BOLT (1/4" x2-1/4"mm)  | <b>O</b> mmm                                                                    | 8    |  |
| 3             | ALLEN BOLT (1/4" x1-1/2"mm)  | ()<br>()<br>()<br>()<br>()<br>()<br>()<br>()<br>()<br>()<br>()<br>()<br>()<br>( | 6    |  |
| 4             | SPRING WASHER (1/4 ")        | Ø                                                                               | 22   |  |
| 5             | FLAT WASHER (1/4 ")          | 0                                                                               | 22   |  |
| 6             | ALLEN KEY M4                 |                                                                                 | 2    |  |