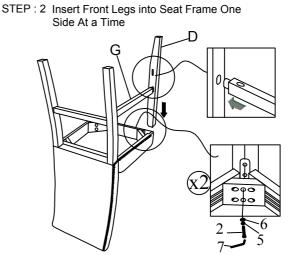

| PARTS LIST |                         |        |      |  |  |  |  |
|------------|-------------------------|--------|------|--|--|--|--|
| No.        | DESCRIPTION             | SKETCH | Q'TY |  |  |  |  |
| А          | SEAT FRAME WITH CUSHION |        | 4    |  |  |  |  |
| В          | BACK FRAME WITH CUSHION |        | 4    |  |  |  |  |
| С          | FRONT LEFT LEG          |        | 4    |  |  |  |  |
| D          | FRONT RIGHT LEG         | 1      | 4    |  |  |  |  |
| Е          | FRONT STRETCHER         | -      | 4    |  |  |  |  |
| F          | LEFT STRETCHER          | ĵ      | 4    |  |  |  |  |
| G          | RIGHT STRETCHER         |        | 4    |  |  |  |  |

| HARDWARE LIST |                               |            |      |  |  |  |  |
|---------------|-------------------------------|------------|------|--|--|--|--|
| No.           | DESCRIPTION                   | SKETCH     | Q'TY |  |  |  |  |
| 1             | ALLEN BOLT (5/16" x 3-1/4"mm) | <b>(1)</b> | 16   |  |  |  |  |
| 2             | ALLEN BOLT (5/16" x2-1/4"mm)  | <b>©</b>   | 16   |  |  |  |  |
| 3             | ALLEN BOLT (5/16" x1-1/2"mm)  | <b>©</b>   | 8    |  |  |  |  |
| 4             | SCREW (35mm)                  | 0—         | 24   |  |  |  |  |
| 5             | SPRING WASHER (5/16 ")        | 0          | 40   |  |  |  |  |
| 6             | FLAT WASHER (5/16 ")          | 0          | 40   |  |  |  |  |
| 7             | ALLEN KEY M5                  |            | 4    |  |  |  |  |

## DO NOT TIGHTEN LEGS UNTIL THE CHAIR IS FULLY ASSEMBLED