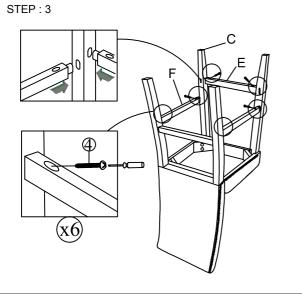

| PARTS LIST |                         |        |      |  |  |  |  |
|------------|-------------------------|--------|------|--|--|--|--|
| No.        | DESCRIPTION             | SKETCH | Q'TY |  |  |  |  |
| А          | SEAT FRAME WITH CUSHION |        | 4    |  |  |  |  |
| В          | BACK FRAME WITH CUSHION |        | 4    |  |  |  |  |
| С          | FRONT LEFT LEG          |        | 4    |  |  |  |  |
| D          | FRONT RIGHT LEG         | 1      | 4    |  |  |  |  |
| Е          | FRONT STRETCHER         | -      | 4    |  |  |  |  |
| F          | LEFT STRETCHER          | ĵ      | 4    |  |  |  |  |
| G          | RIGHT STRETCHER         |        | 4    |  |  |  |  |

| HARDWARE LIST |                               |            |      |  |  |  |  |
|---------------|-------------------------------|------------|------|--|--|--|--|
| No.           | DESCRIPTION                   | SKETCH     | Q'TY |  |  |  |  |
| 1             | ALLEN BOLT (5/16" x 3-1/4"mm) | <b>(1)</b> | 16   |  |  |  |  |
| 2             | ALLEN BOLT (5/16" x2-1/4"mm)  | <b>©</b>   | 16   |  |  |  |  |
| 3             | ALLEN BOLT (5/16" x1-1/2"mm)  | <b>©</b>   | 8    |  |  |  |  |
| 4             | SCREW (35mm)                  | 0—         | 24   |  |  |  |  |
| 5             | SPRING WASHER (5/16 ")        | 0          | 40   |  |  |  |  |
| 6             | FLAT WASHER (5/16 ")          | 0          | 40   |  |  |  |  |
| 7             | ALLEN KEY M5                  |            | 4    |  |  |  |  |

## DO NOT TIGHTEN LEGS UNTIL THE CHAIR IS FULLY ASSEMBLED