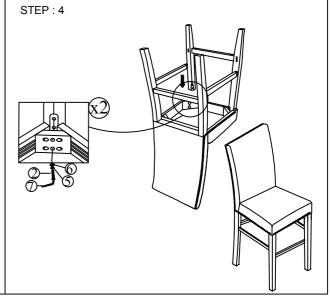

| PARTS LIST |                         |        |      |  |  |  |  |
|------------|-------------------------|--------|------|--|--|--|--|
| No.        | DESCRIPTION             | SKETCH | Q'TY |  |  |  |  |
| А          | SEAT FRAME WITH CUSHION |        | 4    |  |  |  |  |
| В          | BACK FRAME WITH CUSHION |        | 4    |  |  |  |  |
| С          | FRONT LEFT LEG          |        | 4    |  |  |  |  |
| D          | FRONT RIGHT LEG         | 1      | 4    |  |  |  |  |
| Е          | FRONT STRETCHER         | -      | 4    |  |  |  |  |
| F          | LEFT STRETCHER          | ĵ      | 4    |  |  |  |  |
| G          | RIGHT STRETCHER         |        | 4    |  |  |  |  |

| HARDWARE LIST |                               |            |      |  |  |  |  |
|---------------|-------------------------------|------------|------|--|--|--|--|
| No.           | DESCRIPTION                   | SKETCH     | Q'TY |  |  |  |  |
| 1             | ALLEN BOLT (5/16" x 3-1/4"mm) | <b>(1)</b> | 16   |  |  |  |  |
| 2             | ALLEN BOLT (5/16" x2-1/4"mm)  | <b>©</b>   | 16   |  |  |  |  |
| 3             | ALLEN BOLT (5/16" x1-1/2"mm)  | <b>©</b>   | 8    |  |  |  |  |
| 4             | SCREW (35mm)                  | 0—         | 24   |  |  |  |  |
| 5             | SPRING WASHER (5/16 ")        | 0          | 40   |  |  |  |  |
| 6             | FLAT WASHER (5/16 ")          | 0          | 40   |  |  |  |  |
| 7             | ALLEN KEY M5                  |            | 4    |  |  |  |  |

## DO NOT TIGHTEN LEGS UNTIL THE CHAIR IS FULLY ASSEMBLED