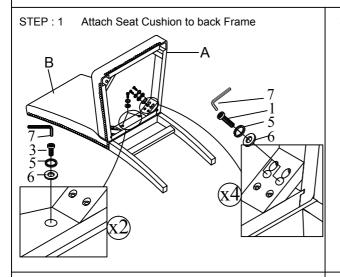

| PARTS LIST |                         |        |      |  |  |  |  |
|------------|-------------------------|--------|------|--|--|--|--|
| No.        | DESCRIPTION             | SKETCH | Q'TY |  |  |  |  |
| А          | SEAT FRAME WITH CUSHION |        | 4    |  |  |  |  |
| В          | BACK FRAME WITH CUSHION |        | 4    |  |  |  |  |
| С          | FRONT LEFT LEG          |        | 4    |  |  |  |  |
| D          | FRONT RIGHT LEG         | 1      | 4    |  |  |  |  |
| Е          | FRONT STRETCHER         | -      | 4    |  |  |  |  |
| F          | LEFT STRETCHER          | ĵ      | 4    |  |  |  |  |
| G          | RIGHT STRETCHER         |        | 4    |  |  |  |  |

| HARDWARE LIST |                               |            |      |  |  |  |  |
|---------------|-------------------------------|------------|------|--|--|--|--|
| No.           | DESCRIPTION                   | SKETCH     | Q'TY |  |  |  |  |
| 1             | ALLEN BOLT (5/16" x 3-1/4"mm) | <b>(1)</b> | 16   |  |  |  |  |
| 2             | ALLEN BOLT (5/16" x2-1/4"mm)  | <b>©</b>   | 16   |  |  |  |  |
| 3             | ALLEN BOLT (5/16" x1-1/2"mm)  | <b>©</b>   | 8    |  |  |  |  |
| 4             | SCREW (35mm)                  | 0—         | 24   |  |  |  |  |
| 5             | SPRING WASHER (5/16 ")        | 0          | 40   |  |  |  |  |
| 6             | FLAT WASHER (5/16 ")          | 0          | 40   |  |  |  |  |
| 7             | ALLEN KEY M5                  |            | 4    |  |  |  |  |

## DO NOT TIGHTEN LEGS UNTIL THE CHAIR IS FULLY ASSEMBLED