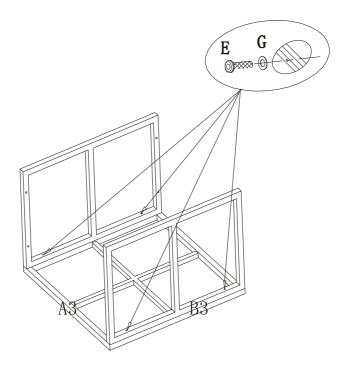

# Assembly Instructions (Ottoman)

| A3 | H | 1PC   | В3 |          | 2PCS  | <b>C</b> 3 | 2PCS |
|----|---|-------|----|----------|-------|------------|------|
| Е  |   | 12PCS | G  | <b>©</b> | 12PCS | -          | 1PC  |