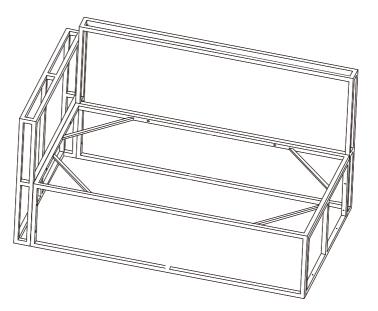

#### Assembly Instructions (Corner sofa-L)

| A1 |            | 1PC   | B1 | 田 | 1PC   | C1 | 1PC   |
|----|------------|-------|----|---|-------|----|-------|
| Е  | <b>(</b> ) | 10PCS | F  | 0 | 20PCS | G  | 10PCS |
| Н  | Γ          | 1PC   | I  | J | 1PC   |    |       |

### Assembly Instructions (Corner sofa-R)

| <b>A</b> 1 |            | 1PC   | B1 | 田 | 1PC   | C1 | 1PC   |
|------------|------------|-------|----|---|-------|----|-------|
| Е          | <b>(</b> ) | 10PCS | F  | 0 | 20PCS | G  | 10PCS |
| Н          | Γ          | 1PC   | ı  | Y | 1PC   |    |       |