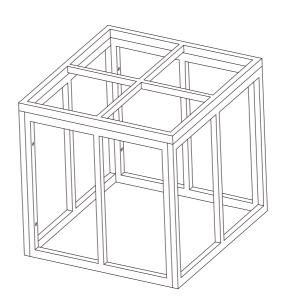

# Assembly Instructions (Ottoman)

| A3 | H | 1PC   | В3 |          | 2PCS  | <b>C</b> 3 | 2PCS |
|----|---|-------|----|----------|-------|------------|------|
| Е  |   | 12PCS | G  | <b>©</b> | 12PCS | -          | 1PC  |