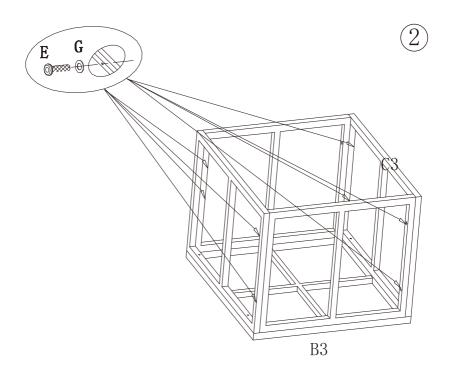

# Assembly Instructions (Ottoman)

| A3 | H | 1PC   | В3 |          | 2PCS  | <b>C</b> 3 | 2PCS |
|----|---|-------|----|----------|-------|------------|------|
| Е  |   | 12PCS | G  | <b>©</b> | 12PCS | -          | 1PC  |