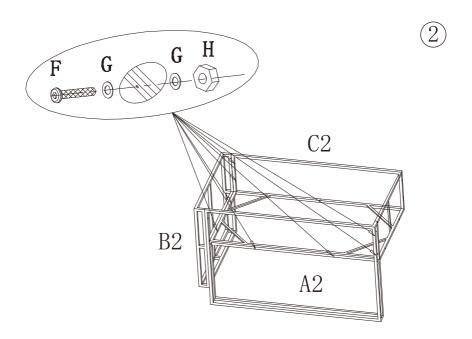

#### Assembly Instructions (Corner sofa-L)

| A1 |            | 1PC   | B1 | 田 | 1PC   | C1 | 1PC   |
|----|------------|-------|----|---|-------|----|-------|
| Е  | <b>(</b> ) | 10PCS | F  | 0 | 20PCS | G  | 10PCS |
| Н  | Γ          | 1PC   | I  | J | 1PC   |    |       |

### Assembly Instructions (Corner sofa-R)

| <b>A</b> 1 |            | 1PC   | B1 | 田 | 1PC   | C1 | 1PC   |
|------------|------------|-------|----|---|-------|----|-------|
| Е          | <b>(</b> ) | 10PCS | F  | 0 | 20PCS | G  | 10PCS |
| Н          | Γ          | 1PC   | ı  | Y | 1PC   |    |       |