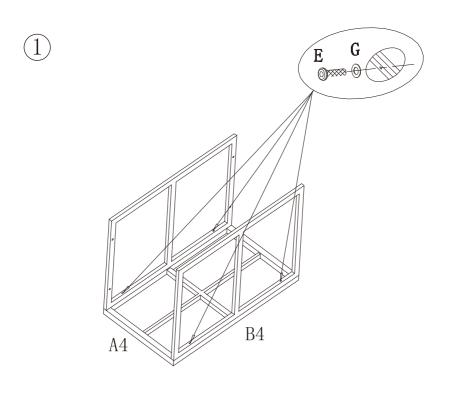

## Assembly Instructions ( Table )

| <b>A</b> 4 |          | 1PC   | B4 |   | 2PCS  | C4 | 2PCS |
|------------|----------|-------|----|---|-------|----|------|
| E          | <b>(</b> | 12PCS | G  | 0 | 12PCS | 1  | 1PC  |
| J          | 11/      | 1PC   |    |   |       |    |      |