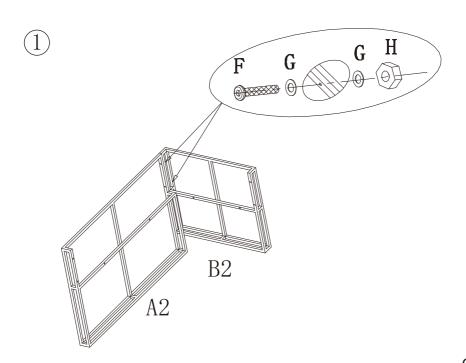

#### Assembly Instructions (Corner sofa-L)

| A1 |            | 1PC   | B1 | 田 | 1PC   | C1 | 1PC   |
|----|------------|-------|----|---|-------|----|-------|
| Е  | <b>(</b> ) | 10PCS | F  | 0 | 20PCS | G  | 10PCS |
| Н  | Γ          | 1PC   | I  | J | 1PC   |    |       |

### Assembly Instructions (Corner sofa-R)

| <b>A</b> 1 |            | 1PC   | B1 | 田 | 1PC   | C1 | 1PC   |
|------------|------------|-------|----|---|-------|----|-------|
| Е          | <b>(</b> ) | 10PCS | F  | 0 | 20PCS | G  | 10PCS |
| Н          | Γ          | 1PC   | ı  | Y | 1PC   |    |       |