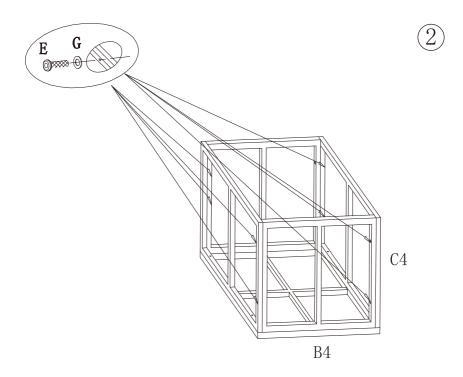

## Assembly Instructions ( Table )

| <b>A</b> 4 |          | 1PC   | B4 |   | 2PCS  | C4 | 2PCS |
|------------|----------|-------|----|---|-------|----|------|
| E          | <b>(</b> | 12PCS | G  | 0 | 12PCS | 1  | 1PC  |
| J          | 11/      | 1PC   |    |   |       |    |      |