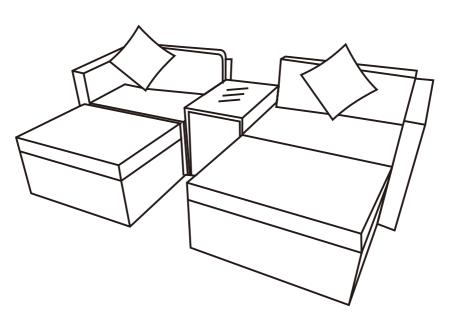

#### **ASSEMBLY INSTRUCTION**

#### READ & SAVE THIS INSTRUCTIONS BEFORE ASSEMBLY

- 1.Please separate and identity all the parts, making sure you have all of the parts listed.
- 2. To avoid any scratch during assembly, please assemble on a soft mat or similar.
- 3. Please assemble step by step and follow the instruction.
- 4. Washers must be used.
- 5.Do not completely fasten each screw and nut until all the screws are properly fixed.
- 6. If you have a electric screw driver, you can use the electric screw driver instead of the L shape small driver we provided, the electric screw driver helps you to shorten the assembly time.