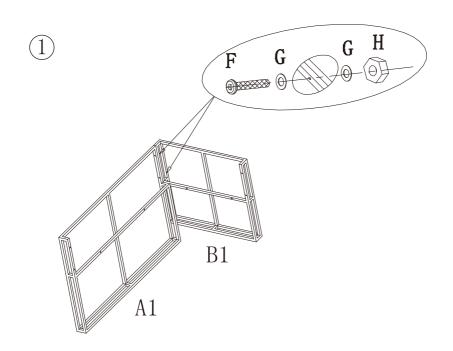

#### Assembly Instructions (Corner sofa-L)

| A1 |            | 1PC   | B1 | 田 | 1PC   | C1 | 1PC   |
|----|------------|-------|----|---|-------|----|-------|
| Е  | <b>(</b> ) | 10PCS | F  | 0 | 20PCS | G  | 10PCS |
| Н  | Γ          | 1PC   | I  | J | 1PC   |    |       |

### Assembly Instructions (Corner sofa-R)

| <b>A</b> 1 |            | 1PC   | B1 | 田 | 1PC   | C1 | 1PC   |
|------------|------------|-------|----|---|-------|----|-------|
| Е          | <b>(</b> ) | 10PCS | F  | 0 | 20PCS | G  | 10PCS |
| Н          | Γ          | 1PC   | ı  | Y | 1PC   |    |       |