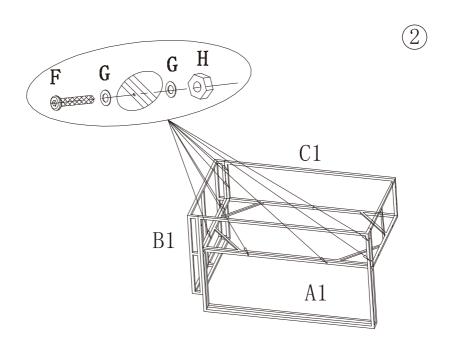

#### Assembly Instructions (Corner sofa-L)

| A1 |            | 1PC   | B1 | 田 | 1PC   | C1 | 1PC   |
|----|------------|-------|----|---|-------|----|-------|
| Е  | <b>(</b> ) | 10PCS | F  | 0 | 20PCS | G  | 10PCS |
| Н  | Γ          | 1PC   | I  | J | 1PC   |    |       |

### Assembly Instructions (Corner sofa-R)

| <b>A</b> 1 |            | 1PC   | B1 | 田 | 1PC   | C1 | 1PC   |
|------------|------------|-------|----|---|-------|----|-------|
| Е          | <b>(</b> ) | 10PCS | F  | 0 | 20PCS | G  | 10PCS |
| Н          | Γ          | 1PC   | ı  | Y | 1PC   |    |       |