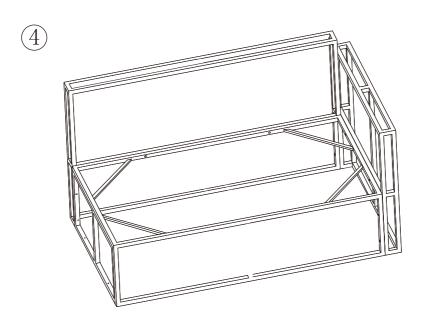

#### Assembly Instructions (Corner sofa-L)

| A1 |            | 1PC   | B1 | 田 | 1PC   | C1 | 1PC   |
|----|------------|-------|----|---|-------|----|-------|
| Е  | <b>(</b> ) | 10PCS | F  | 0 | 20PCS | G  | 10PCS |
| Н  | Γ          | 1PC   | I  | J | 1PC   |    |       |

### Assembly Instructions (Corner sofa-R)

| <b>A</b> 1 |            | 1PC   | B1 | 田 | 1PC   | C1 | 1PC   |
|------------|------------|-------|----|---|-------|----|-------|
| Е          | <b>(</b> ) | 10PCS | F  | 0 | 20PCS | G  | 10PCS |
| Н          | Γ          | 1PC   | ı  | Y | 1PC   |    |       |