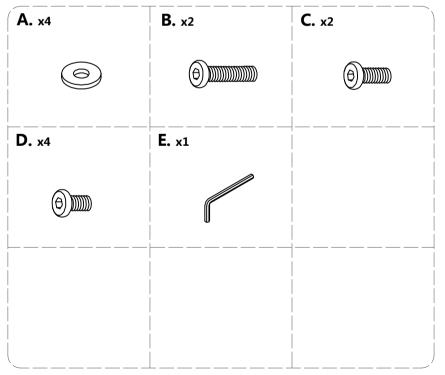

ly.



Do not place very hot/cold objects on top of any surface. Always use a coaster or mat. Never leave liquids on the surface: Clean immediately with a mild soap and a damp cloth. Never use scouring powder based cleanser. Don't touch the glass surface with a hard/acute object it may cause the glass to shatter.

#### DO NOT ASSUME CHILD SAFETY WITH ANY PIECE OF FURNITURE!



Do not allow children to climb on furniture. Improper use can cause death or serious injury. If you are placing a TV on top use safety straps on your TV to prevent the risk of a toppling television. Furniture straps fastened to a wall can also be used to help ensure safety.

Damaged parts or furniture put together incorrectly can lead to serious injuries. Make sure to follow instructions correctly.



## Parts list