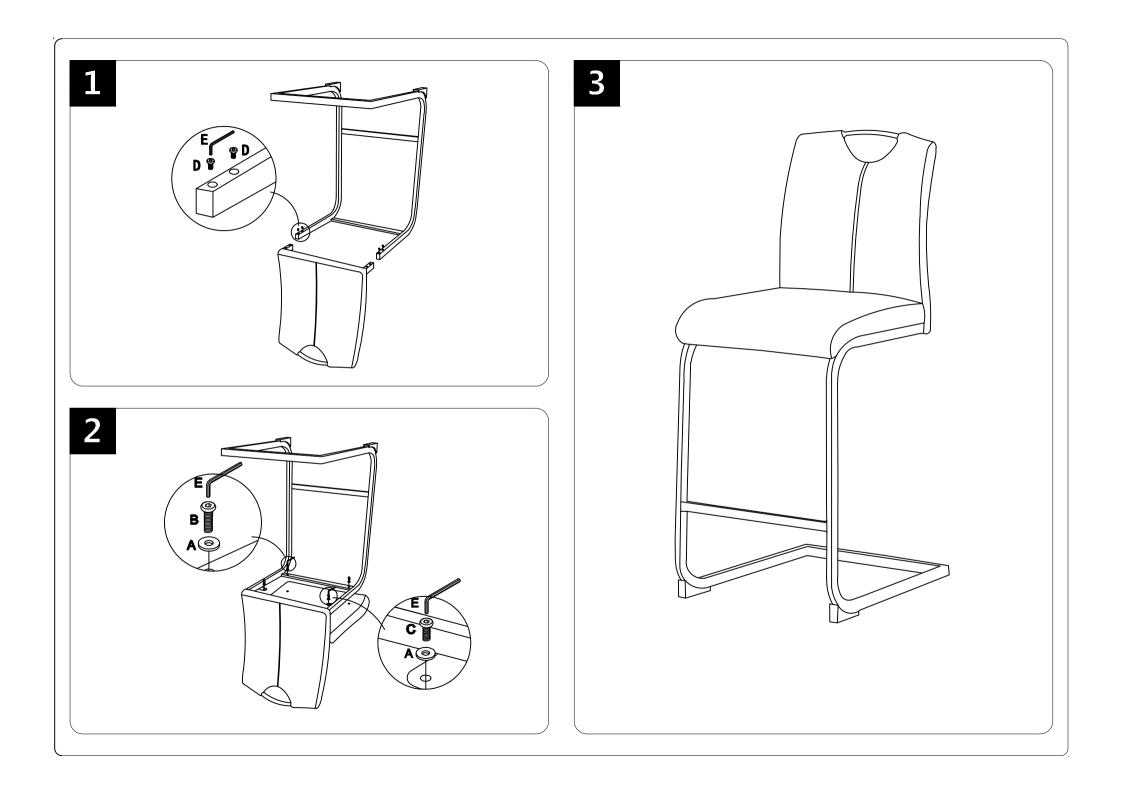

.



Do not place very hot/cold objects on top of any surface. Always use a coaster or mat. Never leave liquids on the surface: Clean immediately with a mild soap and a damp cloth. Never use scouring powder based cleanser. Don't touch the glass surface with a hard/acute object it may cause the glass to shatter.

#### DO NOT ASSUME CHILD SAFETY WITH ANY PIECE OF FURNITURE!



Do not allow children to climb on furniture. Improper use can cause death or serious injury. If you are placing a TV on top use safety straps on your TV to prevent the risk of a toppling television. Furniture straps fastened to a wall can also be used to help ensure safety.

Damaged parts or furniture put together incorrectly can lead to serious injuries. Make sure to follow instructions correctly.



## Parts list