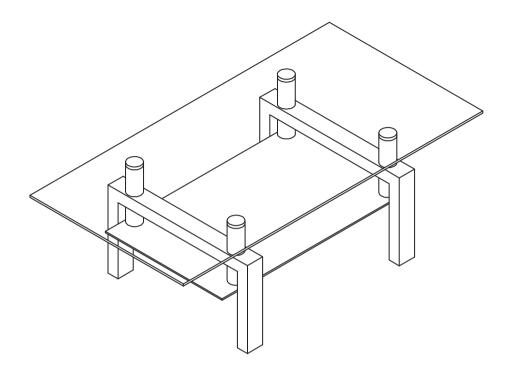

## JCT1001

## Important

Please inspect all items carefully before assembling. If for any reason you need to return this item, you must return it in its original packaging. Assembled items can not be returned.

Important Note:

\*Place all parts on a clean and smooth surface such as a rug or carpet to avoid the parts from being scratched. \*Kindly follow the assembly instruction step by step.

\*Don't tighten all screws until the table is fully set-up.



COMPONENTS LIST





| 4 | Tube#2 | 4.1inch x4     |
|---|--------|----------------|
| 5 | Tube#3 | 2. 95 i nch x4 |
| 6 | Bolt   | x4             |

| D Allen<br>Key      | - <b>f</b> - | x1  |
|---------------------|--------------|-----|
| E Plastic<br>Spacer | $\odot$      | x12 |