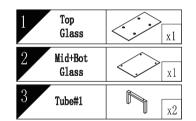

COMPONENTS LIST

| 4 | Tube#2 | 4.1inch x4     |
|---|--------|----------------|
| 5 | Tube#3 | 2. 95 i nch x4 |
| 6 | Bolt   | x4             |

| D Allen<br>Key      | - <b>f</b> - | x1  |
|---------------------|--------------|-----|
| E Plastic<br>Spacer | $\odot$      | x12 |