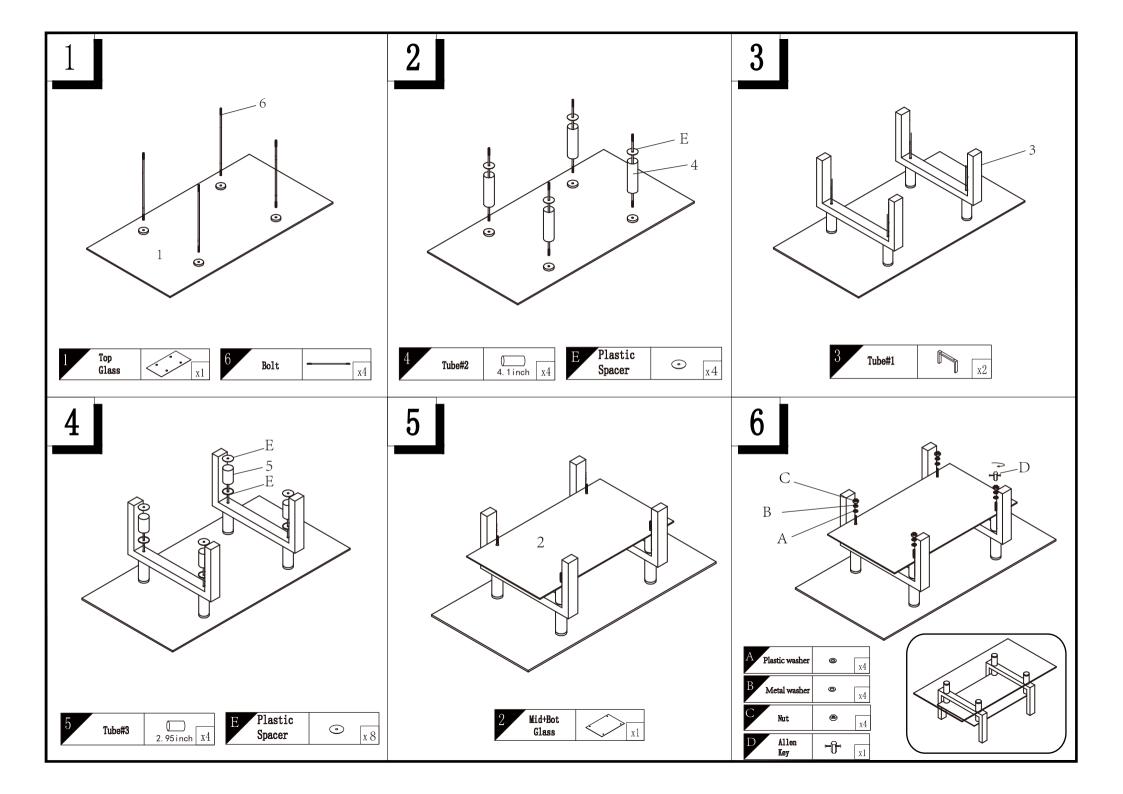

## Important

Please inspect all items carefully before assembling. If for any reason you need to return this item, you must return it in its original packaging. Assembled items can not be returned.

Important Note:

\*Place all parts on a clean and smooth surface such as a rug or carpet to avoid the parts from being scratched. \*Kindly follow the assembly instruction step by step.

\*Don't tighten all screws until the table is fully set-up.

COMPONENTS LIST

| 4 | Tube#2 | 4.1inch x4     |
|---|--------|----------------|
| 5 | Tube#3 | 2. 95 i nch x4 |
| 6 | Bolt   | x4             |

| D Allen<br>Key      | - <b>f</b> - | x1  |
|---------------------|--------------|-----|
| E Plastic<br>Spacer | $\odot$      | x12 |