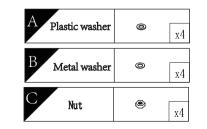

COMPONENTS LIST

| 4 | Tube#2 | 4.1inch x4     |
|---|--------|----------------|
| 5 | Tube#3 | 2. 95 i nch x4 |
| 6 | Bolt   | x4             |

| D Allen<br>Key      | - <b>f</b> - | x1  |
|---------------------|--------------|-----|
| E Plastic<br>Spacer | $\odot$      | x12 |