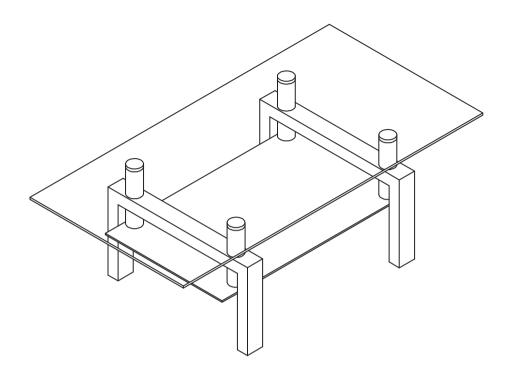

## **JCT1001**

## **Important**

Please inspect all items carefully before assembling.

If for any reason you need to return this item, you must return it in its original packaging.

Assembled items can not be returned.

## Important Note:

\*Place all parts on a clean and smooth surface such as a rug or carpet to avoid the parts from being scratched.

\*Kindly follow the assembly instruction step by step.

\*Don't tighten all screws until the table is fully set-up.



## COMPONENTS LIST



| A Plastic washer | <b>◎</b> x4 |  |
|------------------|-------------|--|
| B Metal washer   | ⊗ x4        |  |
| C Nut            | <b>⊗</b>    |  |