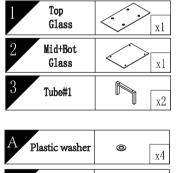

## COMPONENTS LIST

| A Plastic washer | <b>◎</b> x4 |  |
|------------------|-------------|--|
| B Metal washer   | ⊗ x4        |  |
| C Nut            | <b>⊗</b>    |  |