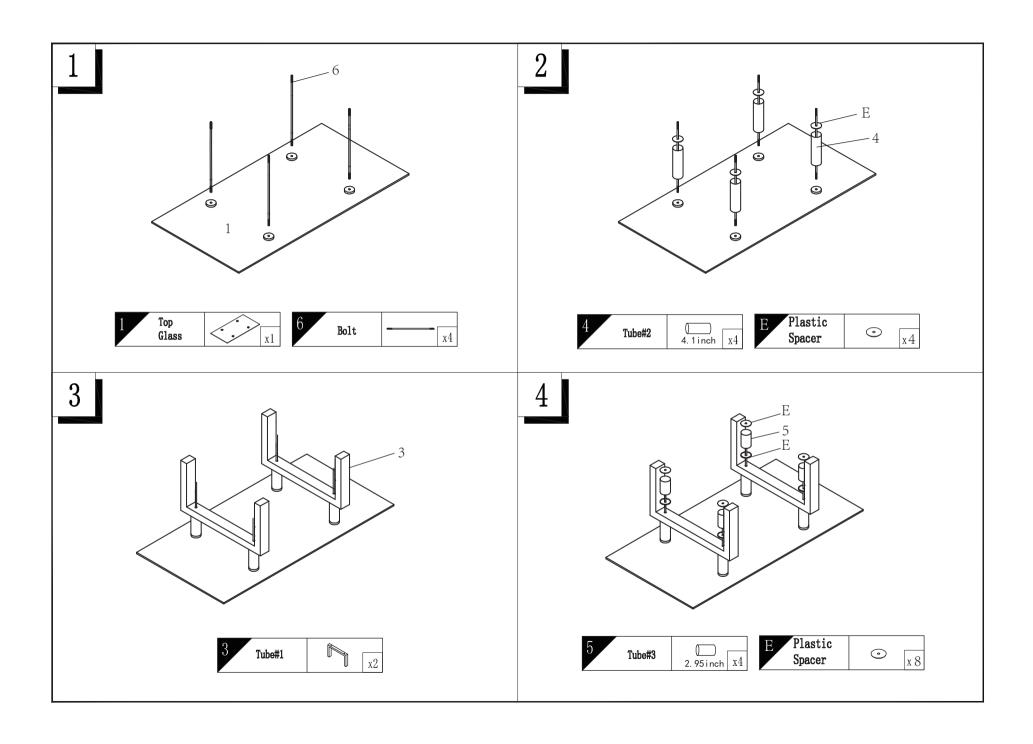

## Important Note:

\*Place all parts on a clean and smooth surface such as a rug or carpet to avoid the parts from being scratched.

\*Kindly follow the assembly instruction step by step.

\*Don't tighten all screws until the table is fully set-up.