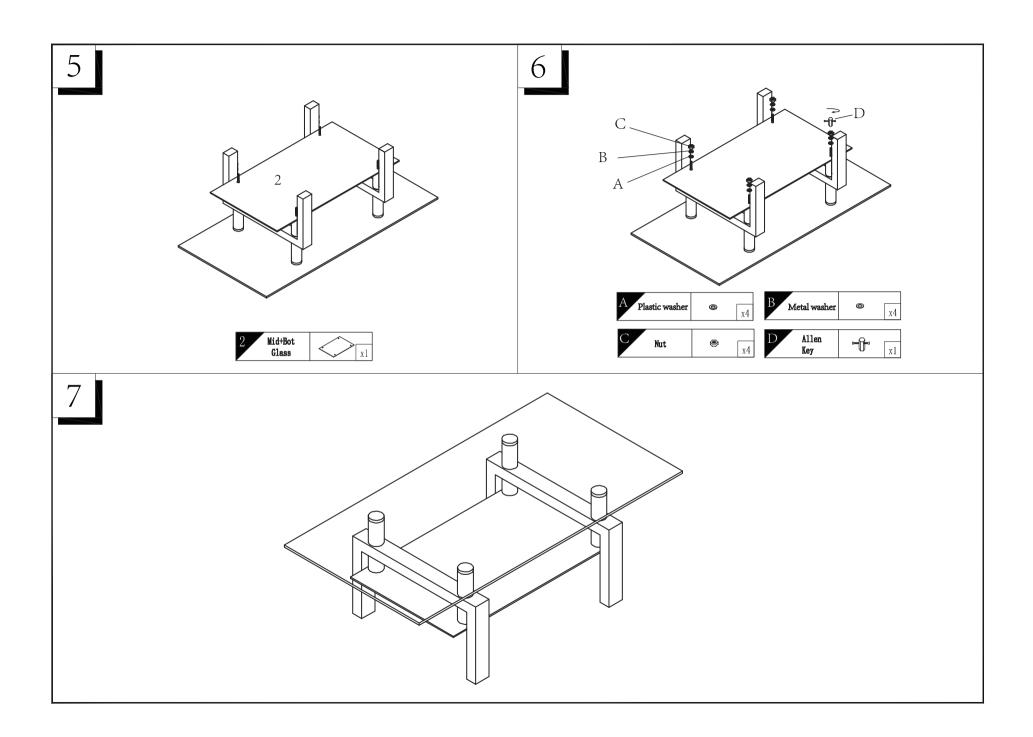

## COMPONENTS LIST

| A Plastic washer | <b>◎</b> x4 |  |
|------------------|-------------|--|
| B Metal washer   | ⊗ x4        |  |
| C Nut            | <b>⊗</b>    |  |