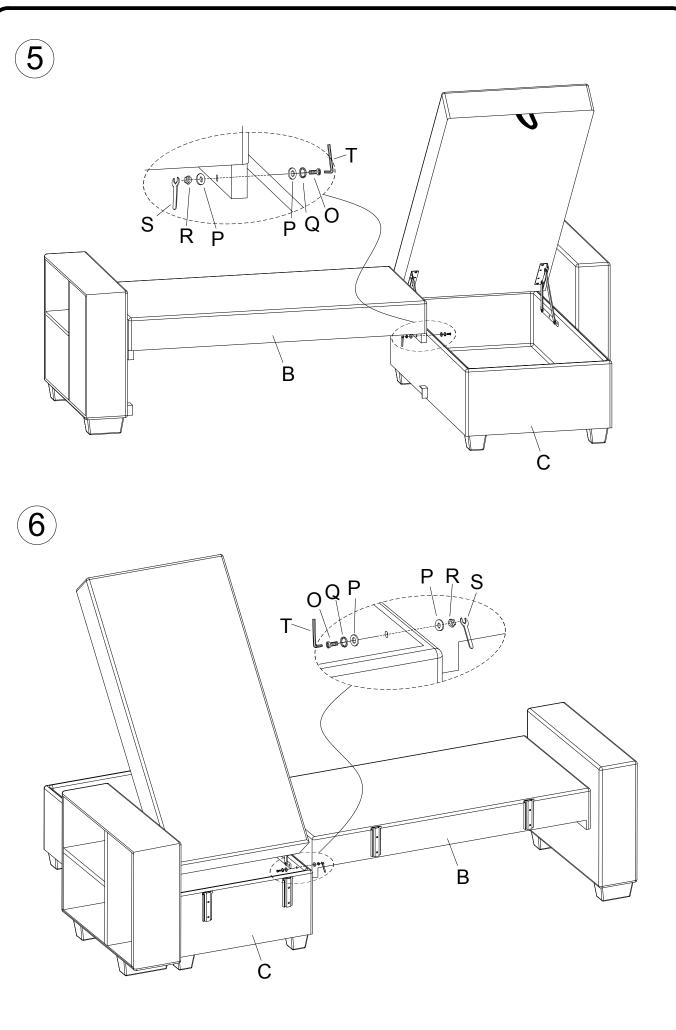

nt staining.
- Never use harsh chemicals or solvents on your product as this may damage the product.
- Marks and stains are difficult to remove, we recommend you consult a professional. If you use a professional product, pretest it in an inconspicuous area for any signs of discoloration or shrinking.



# There are two sets of hardware: This hardware corresponds to sofa armrest.

| AA x 1  | BB x 1                   | CC x 1  |
|---------|--------------------------|---------|
| DD x 2  | EE x 2                   | FF x 1  |
| GG x 1  | HH x 1                   | II x 1  |
| JJ x 1  | KK x 1                   | LL x 1  |
| MM x 4  | H1 x 8<br>(a)<br>M6*40mm | H2 x 18 |
| H3 x 18 | H4 x 18                  | H5 x 48 |
| H6 x 1  |                          |         |



























W2336S00015/16/17









# W2336S00015/16/17



W2336S00015/16/17