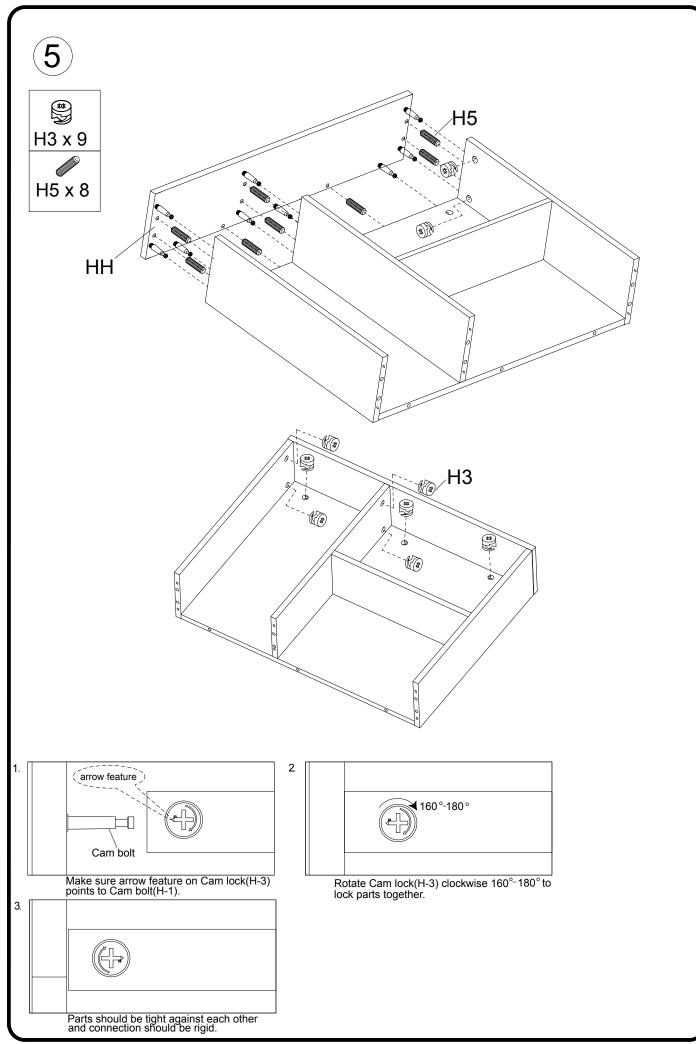

# There are two sets of hardware: This hardware corresponds to sofa armrest.

| AA x 1  | BB x 1                   | CC x 1  |
|---------|--------------------------|---------|
| DD x 2  | EE x 2                   | FF x 1  |
| GG x 1  | HH x 1                   | II x 1  |
| JJ x 1  | KK x 1                   | LL x 1  |
| MM x 4  | H1 x 8<br>(a)<br>M6*40mm | H2 x 18 |
| H3 x 18 | H4 x 18                  | H5 x 48 |
| H6 x 1  |                          |         |