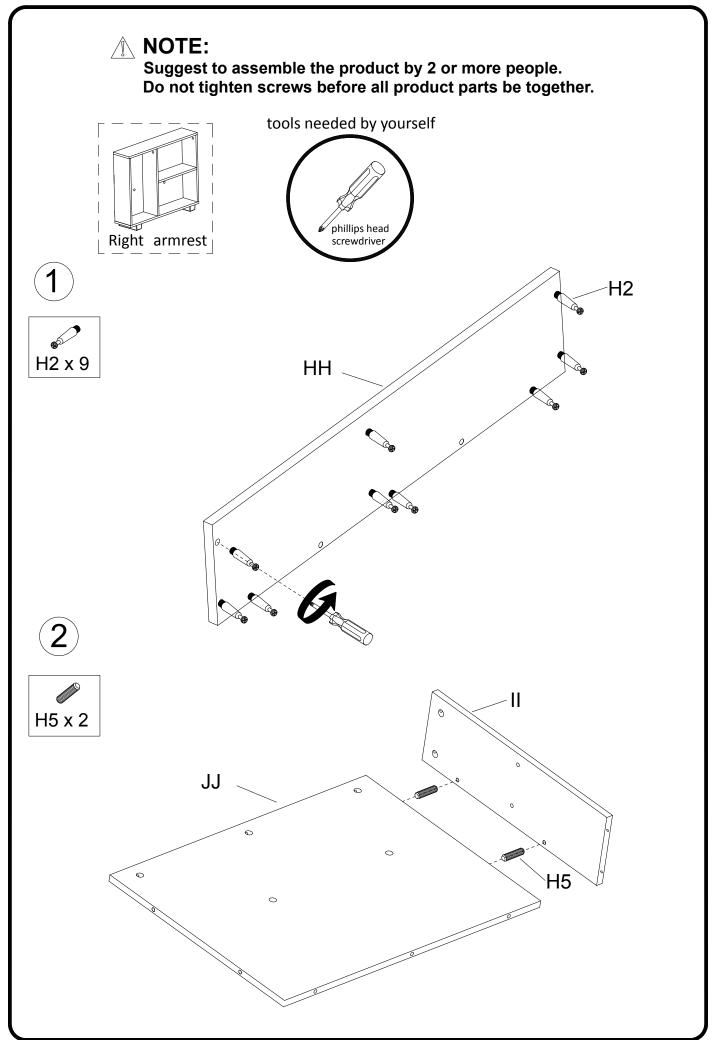

# There are two sets of hardware: This hardware corresponds to sofa armrest.

| AA x 1  | BB x 1                   | CC x 1  |
|---------|--------------------------|---------|
| DD x 2  | EE x 2                   | FF x 1  |
| GG x 1  | HH x 1                   | II x 1  |
| JJ x 1  | KK x 1                   | LL x 1  |
| MM x 4  | H1 x 8<br>(a)<br>M6*40mm | H2 x 18 |
| H3 x 18 | H4 x 18                  | H5 x 48 |
| H6 x 1  |                          |         |