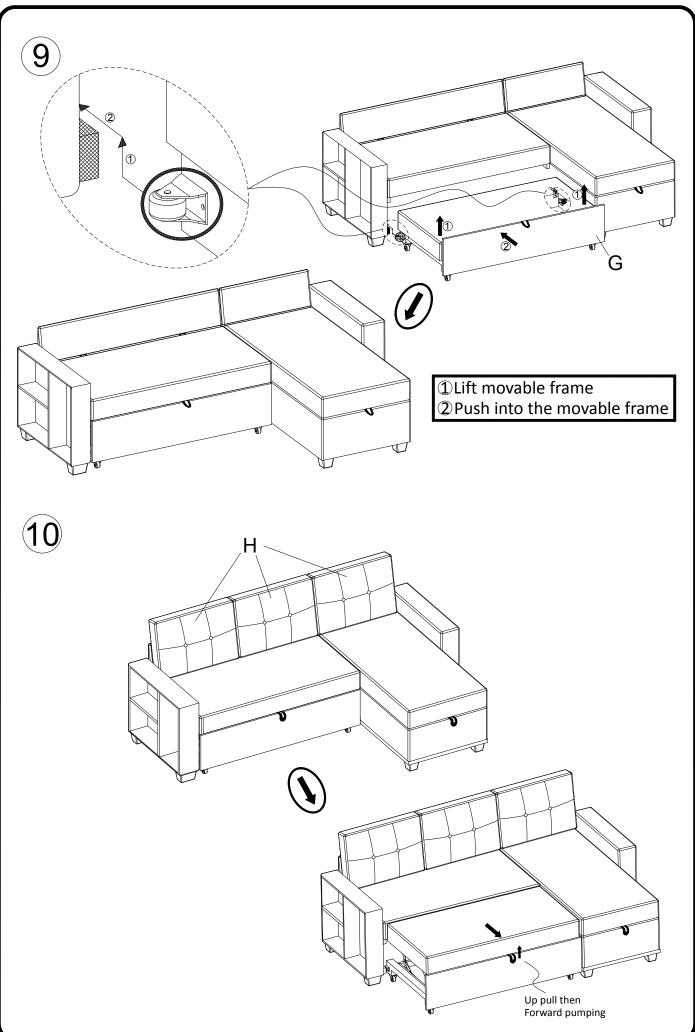

e harsh chemicals or solvents on your product as this may damage the product.
- Marks and stains are difficult to remove, we recommend you consult a professional. If you use a professional product, pretest it in an inconspicuous area for any signs of discoloration or shrinking.



# There are two sets of hardware: This hardware corresponds to sofa armrest.

| AA x 1  | BB x 1                   | CC x 1  |
|---------|--------------------------|---------|
| DD x 2  | EE x 2                   | FF x 1  |
| GG x 1  | HH x 1                   | II x 1  |
| JJ x 1  | KK x 1                   | LL x 1  |
| MM x 4  | H1 x 8<br>(a)<br>M6*40mm | H2 x 18 |
| H3 x 18 | H4 x 18                  | H5 x 48 |
| H6 x 1  |                          |         |



























W2336S00015/16/17









# W2336S00015/16/17



W2336S00015/16/17