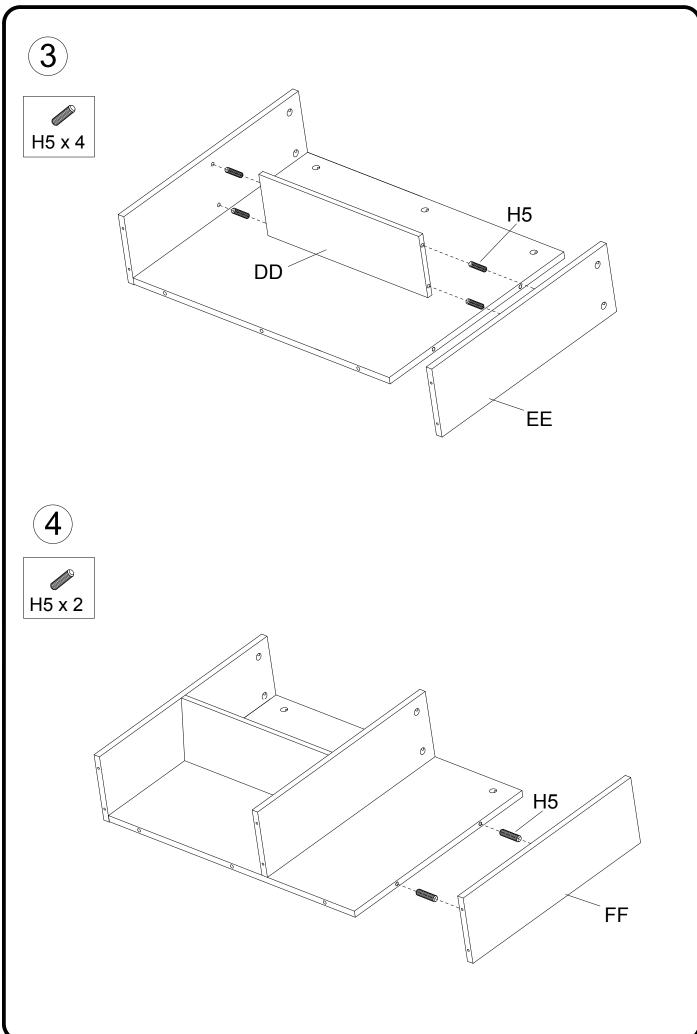

nt-free cloth to prevent staining.
- Never use harsh chemicals or solvents on your product as this may damage the product.
- Marks and stains are difficult to remove, we recommend you consult a professional. If you use a professional product, pretest it in an inconspicuous area for any signs of discoloration or shrinking.



# There are two sets of hardware: This hardware corresponds to sofa armrest.

| AA x 1  | BB x 1                   | CC x 1  |
|---------|--------------------------|---------|
| DD x 2  | EE x 2                   | FF x 1  |
| GG x 1  | HH x 1                   | II x 1  |
| JJ x 1  | KK x 1                   | LL x 1  |
| MM x 4  | H1 x 8<br>(a)<br>M6*40mm | H2 x 18 |
| H3 x 18 | H4 x 18                  | H5 x 48 |
| H6 x 1  |                          |         |



























W2336S00015/16/17









# W2336S00015/16/17



W2336S00015/16/17