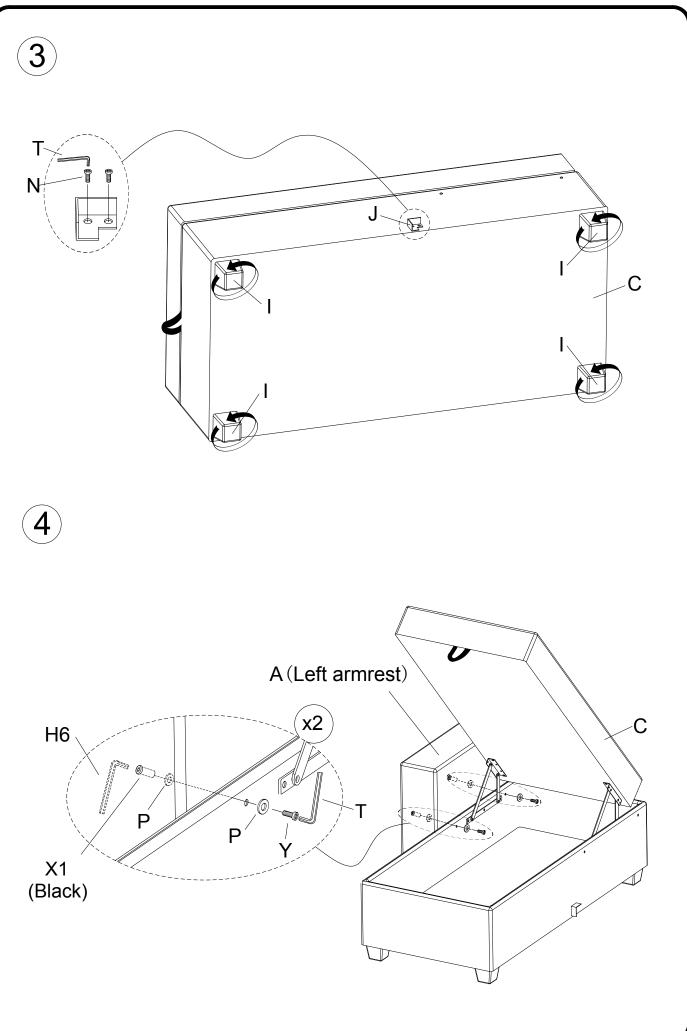

# **Assembly Instructions**

#### Item: SECTIONAL SOFA

### SKU : W2336S00015/16/17