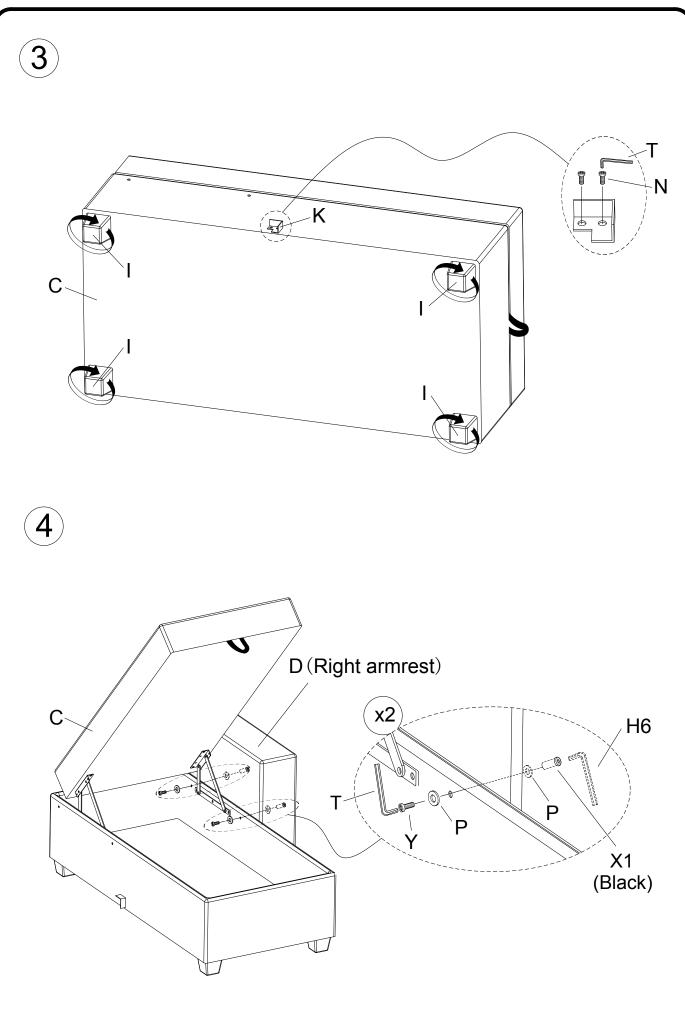

vent staining.
- Never use harsh chemicals or solvents on your product as this may damage the product.
- Marks and stains are difficult to remove, we recommend you consult a professional. If you use a professional product, pretest it in an inconspicuous area for any signs of discoloration or shrinking.



# There are two sets of hardware: This hardware corresponds to sofa armrest.

| AA x 1  | BB x 1                   | CC x 1  |
|---------|--------------------------|---------|
| DD x 2  | EE x 2                   | FF x 1  |
| GG x 1  | HH x 1                   | II x 1  |
| JJ x 1  | KK x 1                   | LL x 1  |
| MM x 4  | H1 x 8<br>(a)<br>M6*40mm | H2 x 18 |
| H3 x 18 | H4 x 18                  | H5 x 48 |
| H6 x 1  |                          |         |



























W2336S00015/16/17









# W2336S00015/16/17



W2336S00015/16/17