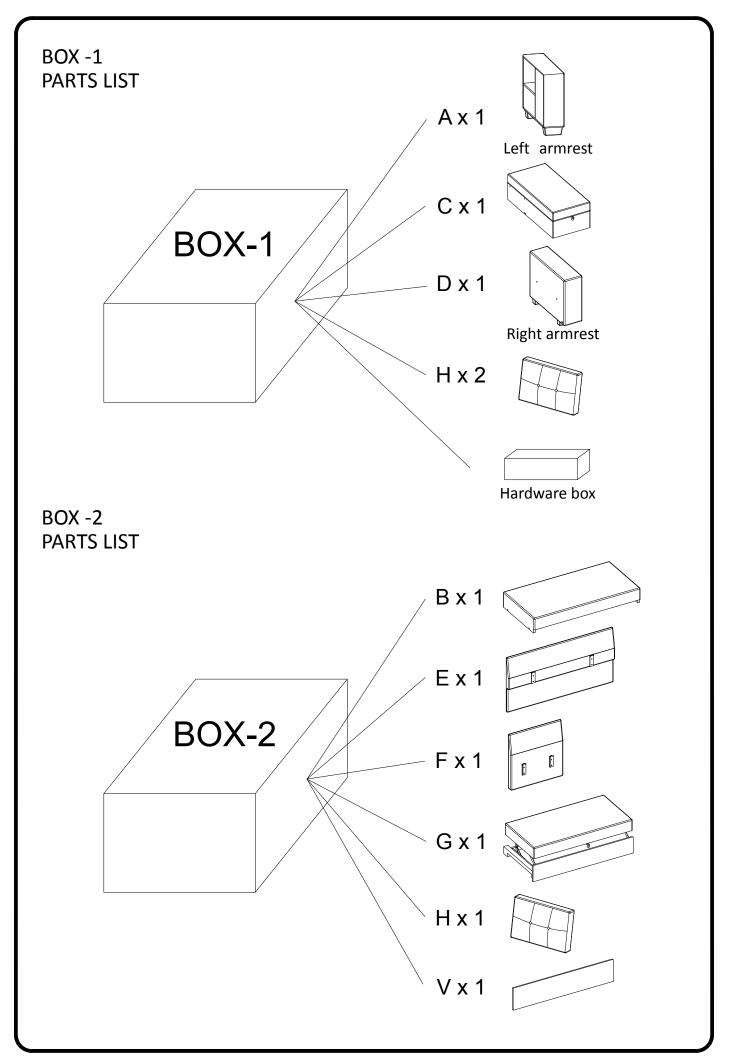

# There are two sets of hardware: This hardware corresponds to sofa armrest.

| AA x 1  | BB x 1                   | CC x 1  |
|---------|--------------------------|---------|
| DD x 2  | EE x 2                   | FF x 1  |
| GG x 1  | HH x 1                   | II x 1  |
| JJ x 1  | KK x 1                   | LL x 1  |
| MM x 4  | H1 x 8<br>(a)<br>M6*40mm | H2 x 18 |
| H3 x 18 | H4 x 18                  | H5 x 48 |
| H6 x 1  |                          |         |