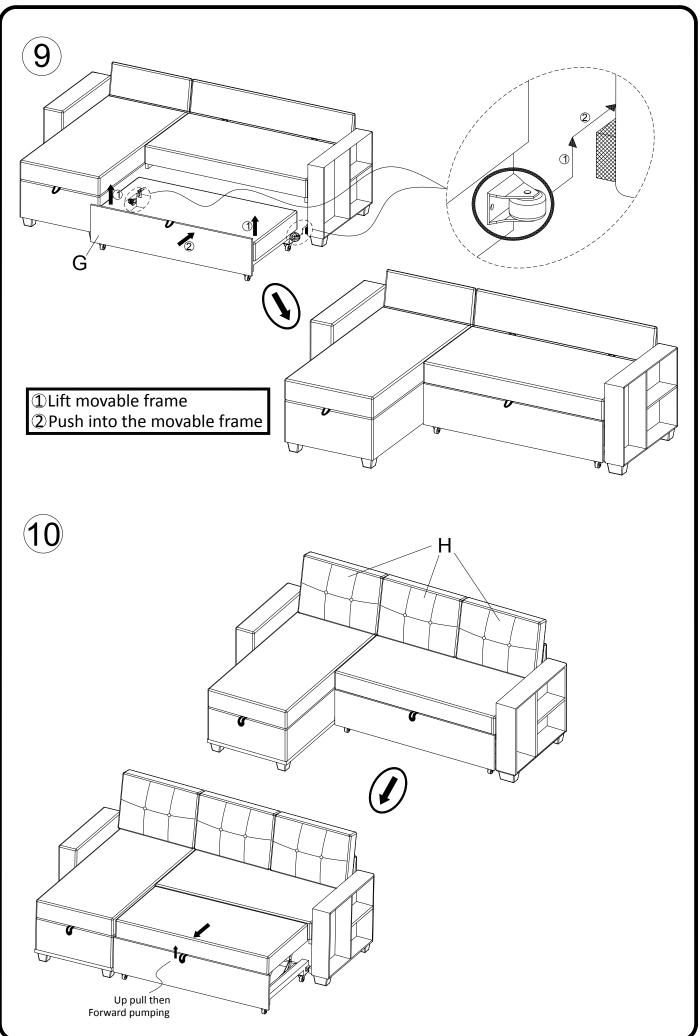

his may damage the product.
- Marks and stains are difficult to remove, we recommend you consult a professional. If you use a professional product, pretest it in an inconspicuous area for any signs of discoloration or shrinking.



# There are two sets of hardware: This hardware corresponds to sofa armrest.

| AA x 1  | BB x 1                   | CC x 1  |
|---------|--------------------------|---------|
| DD x 2  | EE x 2                   | FF x 1  |
| GG x 1  | HH x 1                   | II x 1  |
| JJ x 1  | KK x 1                   | LL x 1  |
| MM x 4  | H1 x 8<br>(a)<br>M6*40mm | H2 x 18 |
| H3 x 18 | H4 x 18                  | H5 x 48 |
| H6 x 1  |                          |         |



























W2336S00015/16/17









# W2336S00015/16/17



W2336S00015/16/17