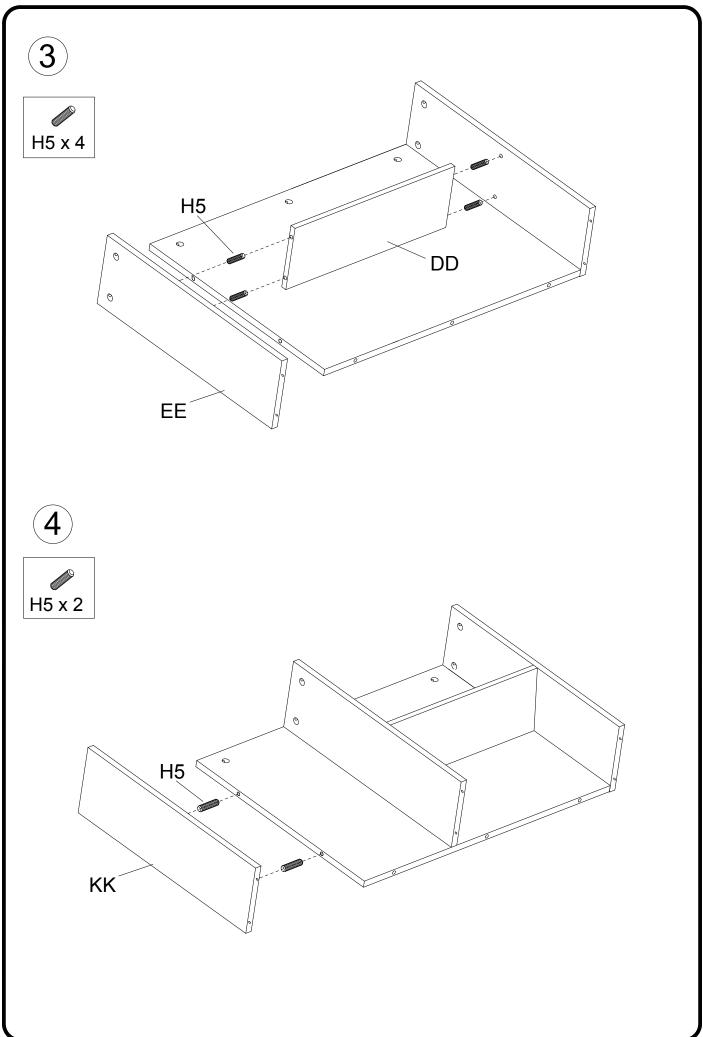

# There are two sets of hardware: This hardware corresponds to sofa armrest.

| AA x 1  | BB x 1                   | CC x 1  |
|---------|--------------------------|---------|
| DD x 2  | EE x 2                   | FF x 1  |
| GG x 1  | HH x 1                   | II x 1  |
| JJ x 1  | KK x 1                   | LL x 1  |
| MM x 4  | H1 x 8<br>(a)<br>M6*40mm | H2 x 18 |
| H3 x 18 | H4 x 18                  | H5 x 48 |
| H6 x 1  |                          |         |