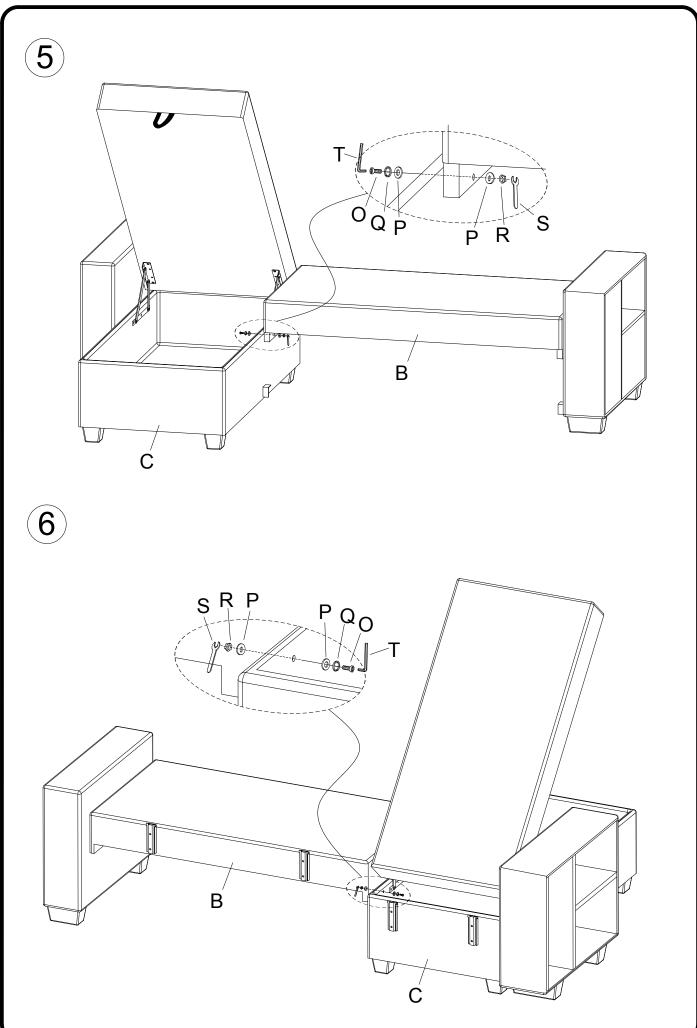

# **Assembly Instructions**

#### Item: SECTIONAL SOFA

### SKU : W2336S00015/16/17