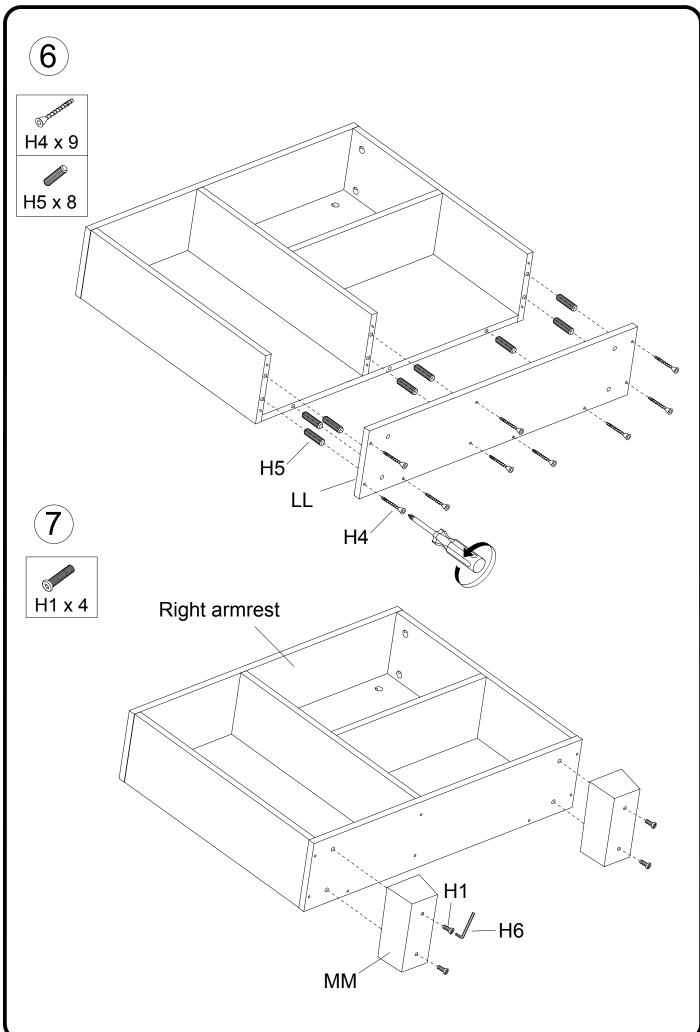

# There are two sets of hardware: This hardware corresponds to sofa armrest.

| AA x 1  | BB x 1                   | CC x 1  |
|---------|--------------------------|---------|
| DD x 2  | EE x 2                   | FF x 1  |
| GG x 1  | HH x 1                   | II x 1  |
| JJ x 1  | KK x 1                   | LL x 1  |
| MM x 4  | H1 x 8<br>(a)<br>M6*40mm | H2 x 18 |
| H3 x 18 | H4 x 18                  | H5 x 48 |
| H6 x 1  |                          |         |