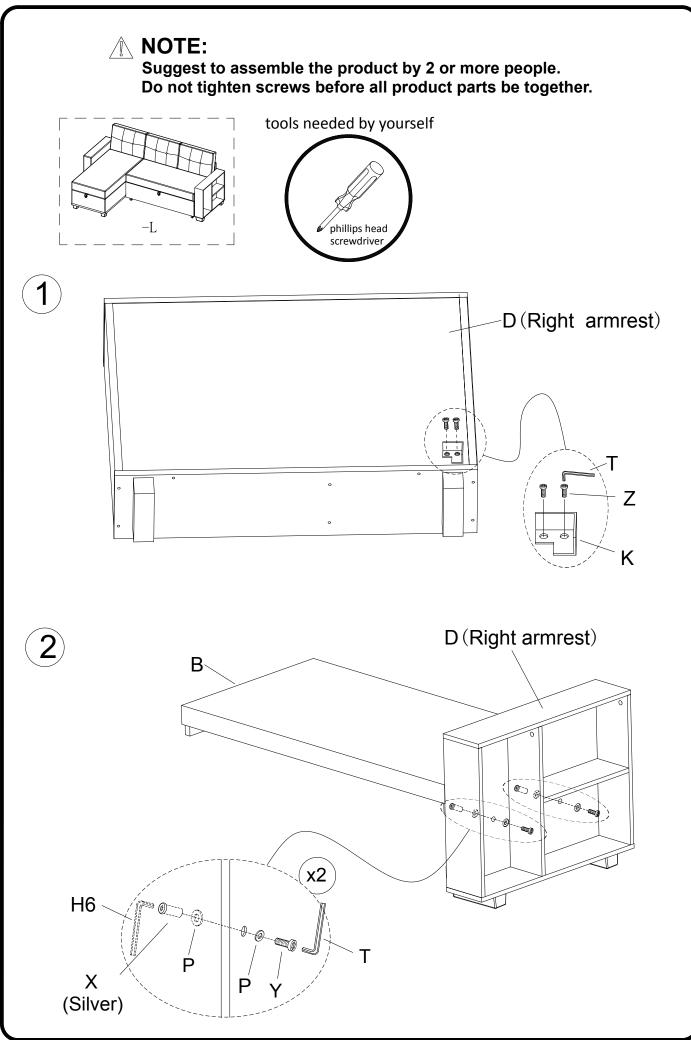

# **Assembly Instructions**

#### Item: SECTIONAL SOFA

### SKU : W2336S00015/16/17