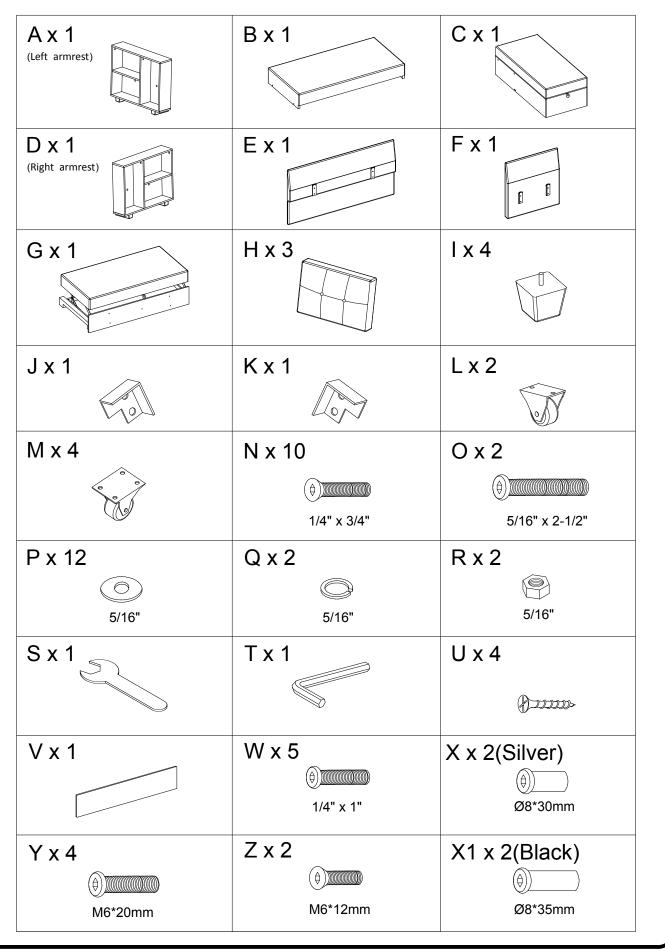

# There are two sets of hardware: This hardware corresponds to sofa armrest.

| AA x 1  | BB x 1                   | CC x 1  |
|---------|--------------------------|---------|
| DD x 2  | EE x 2                   | FF x 1  |
| GG x 1  | HH x 1                   | II x 1  |
| JJ x 1  | KK x 1                   | LL x 1  |
| MM x 4  | H1 x 8<br>(a)<br>M6*40mm | H2 x 18 |
| H3 x 18 | H4 x 18                  | H5 x 48 |
| H6 x 1  |                          |         |