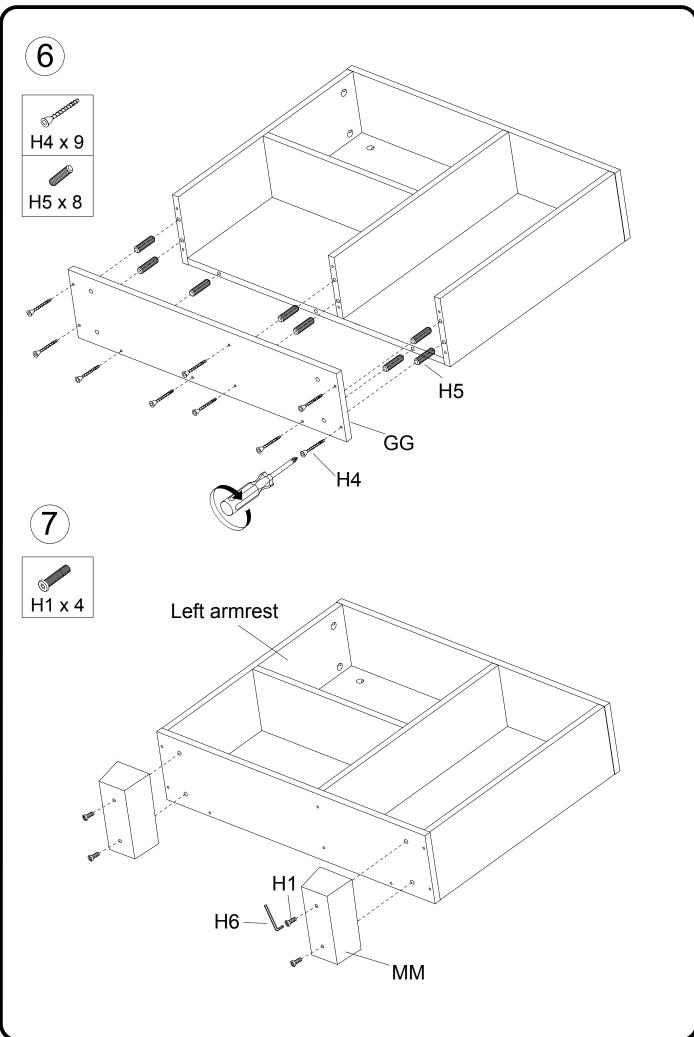

# There are two sets of hardware: This hardware corresponds to sofa armrest.

| AA x 1  | BB x 1                   | CC x 1  |
|---------|--------------------------|---------|
| DD x 2  | EE x 2                   | FF x 1  |
| GG x 1  | HH x 1                   | II x 1  |
| JJ x 1  | KK x 1                   | LL x 1  |
| MM x 4  | H1 x 8<br>(a)<br>M6*40mm | H2 x 18 |
| H3 x 18 | H4 x 18                  | H5 x 48 |
| H6 x 1  |                          |         |