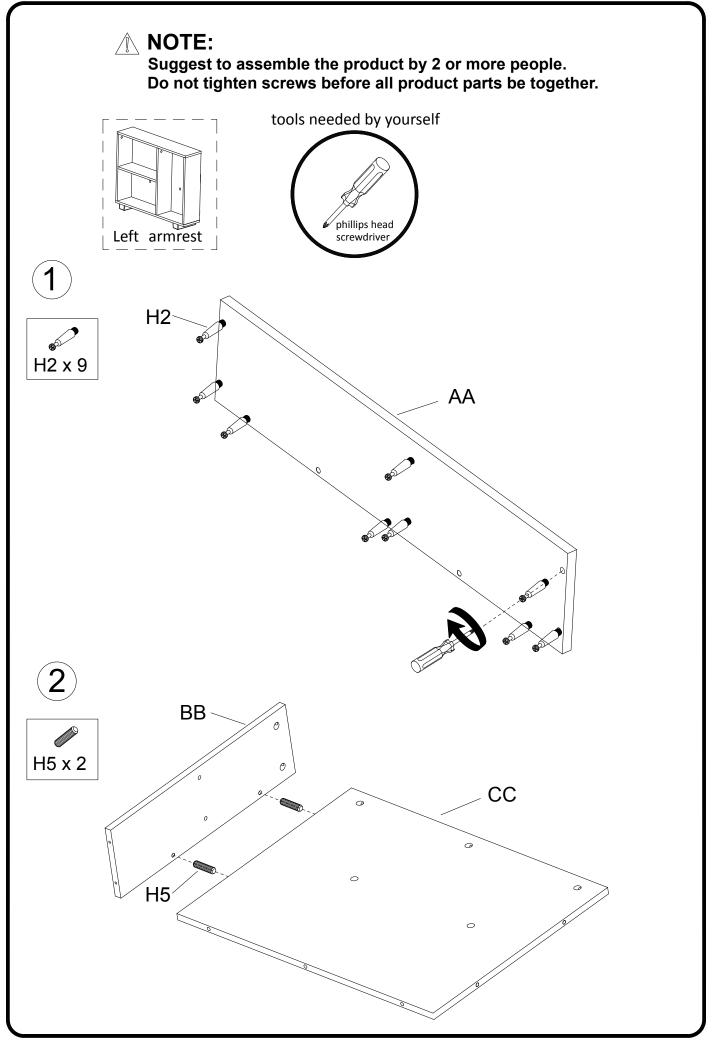

### **A** CAUTION Risk of injury!

- Product can tip over! Do not let children climb on or play with the product.
- Always use the product on a firm, level ground.
- Do not stand on the product or use it as a step ladder.
- Periodcally check to see that all bolts, screws and knobs are firmly screwed. Tighten them if any are loose.
- Stop using the product at first sign of damage or if parts become detached.
- Keep the fire or all sharp objects away from the product.

### **A** DANGER Risk of suffocation!

- Keep any packaging materials away from children and pets these materials are potential source of danger, e.g. Suffocation.
- Check the product for transport damages. Unpack all hardware bags and components to ensure you have all parts before assembly.
- Assemble product on a clean non-marring surface. Remove all the packing materials.