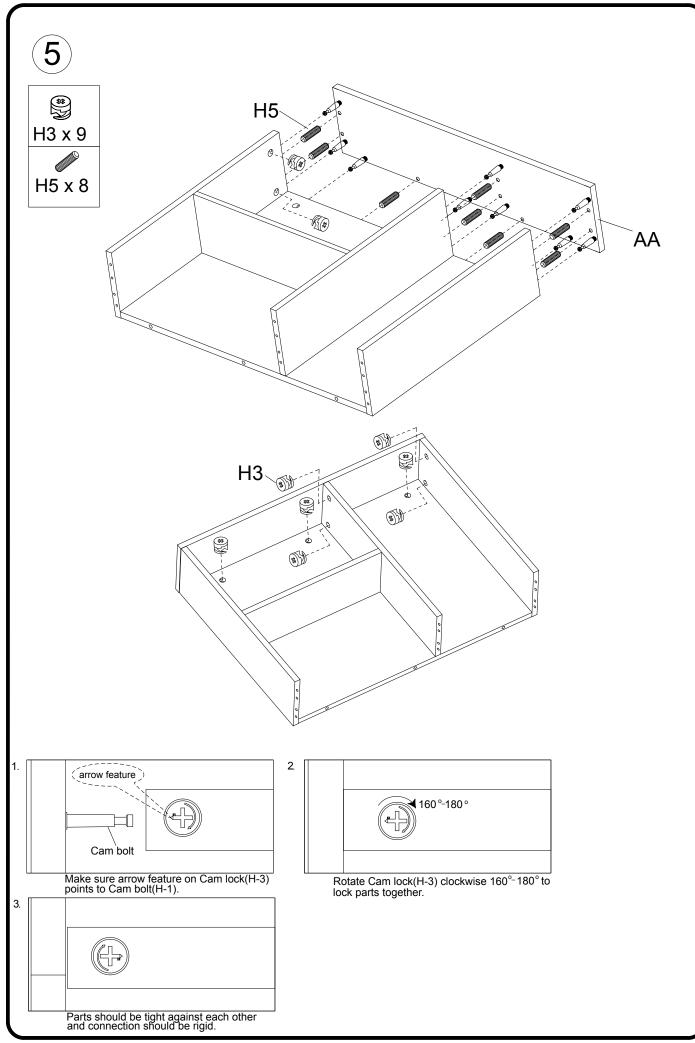

# There are two sets of hardware: This hardware corresponds to sofa armrest.

| AA x 1  | BB x 1                   | CC x 1  |
|---------|--------------------------|---------|
| DD x 2  | EE x 2                   | FF x 1  |
| GG x 1  | HH x 1                   | II x 1  |
| JJ x 1  | KK x 1                   | LL x 1  |
| MM x 4  | H1 x 8<br>(a)<br>M6*40mm | H2 x 18 |
| H3 x 18 | H4 x 18                  | H5 x 48 |
| H6 x 1  |                          |         |