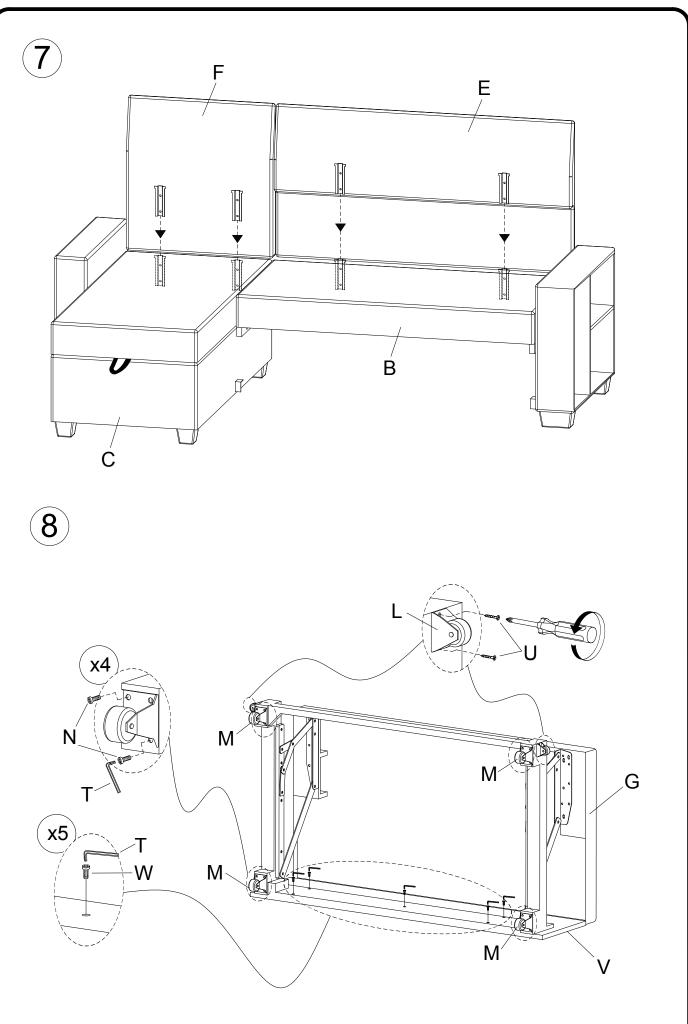

# **Assembly Instructions**

#### Item: SECTIONAL SOFA

### SKU : W2336S00015/16/17