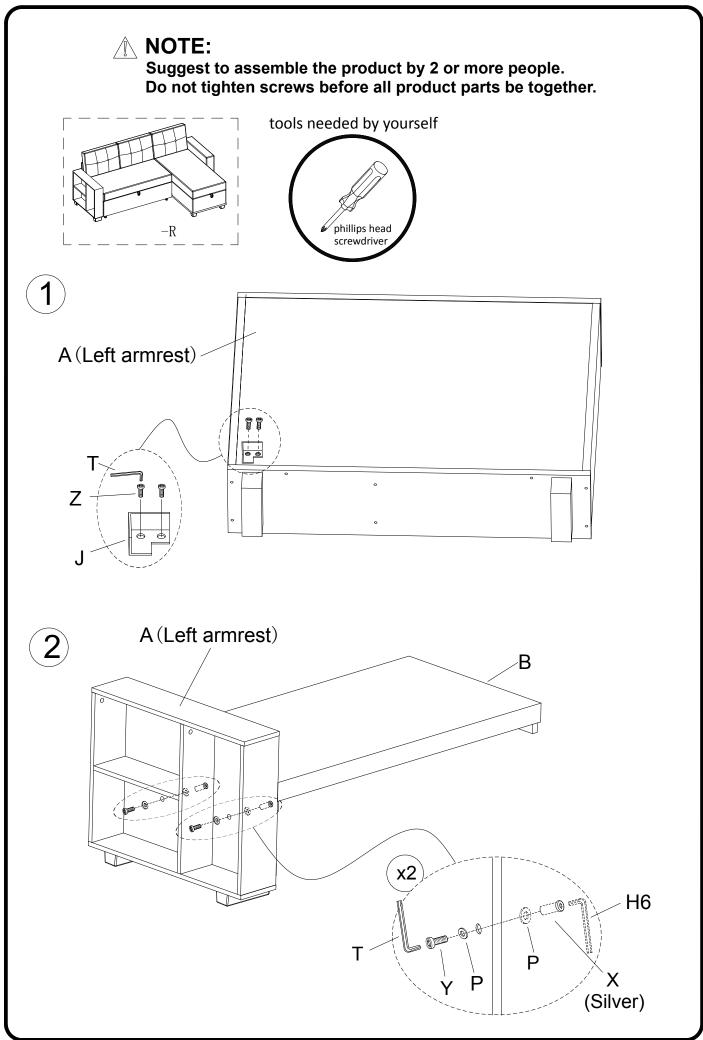

### **A** DANGER Risk of suffocation!

- Keep any packaging materials away from children and pets these materials are potential source of danger, e.g. Suffocation.
- Check the product for transport damages. Unpack all hardware bags and components to ensure you have all parts before assembly.
- Assemble product on a clean non-marring surface. Remove all the packing materials.