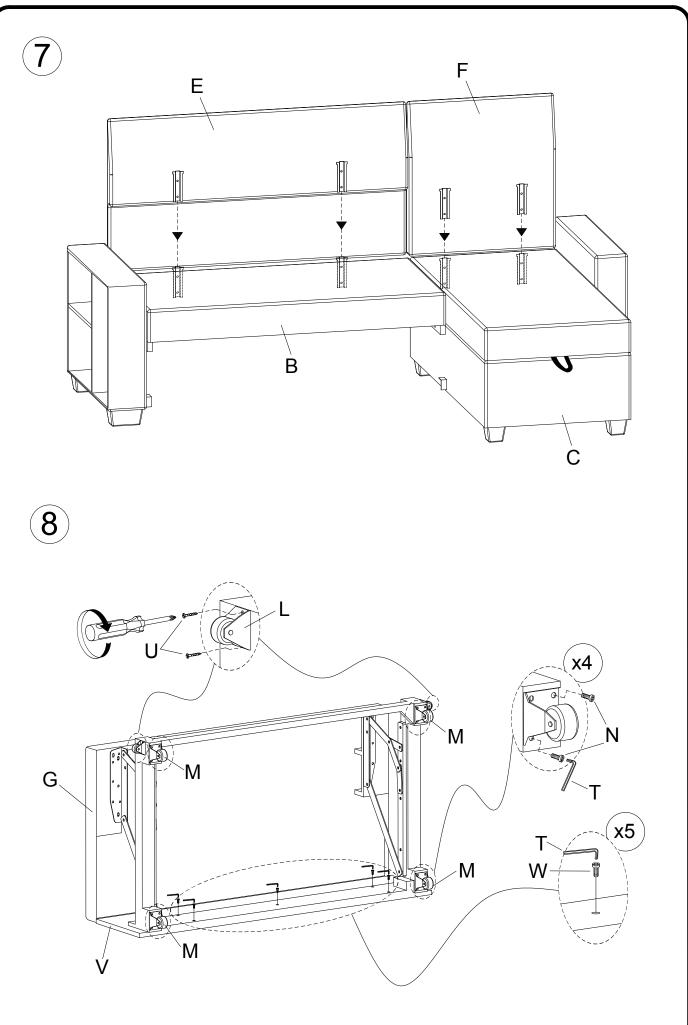

use harsh chemicals or solvents on your product as this may damage the product.
- Marks and stains are difficult to remove, we recommend you consult a professional. If you use a professional product, pretest it in an inconspicuous area for any signs of discoloration or shrinking.



# There are two sets of hardware: This hardware corresponds to sofa armrest.

| AA x 1  | BB x 1                   | CC x 1  |
|---------|--------------------------|---------|
| DD x 2  | EE x 2                   | FF x 1  |
| GG x 1  | HH x 1                   | II x 1  |
| JJ x 1  | KK x 1                   | LL x 1  |
| MM x 4  | H1 x 8<br>(a)<br>M6*40mm | H2 x 18 |
| H3 x 18 | H4 x 18                  | H5 x 48 |
| H6 x 1  |                          |         |



























W2336S00015/16/17









# W2336S00015/16/17



W2336S00015/16/17