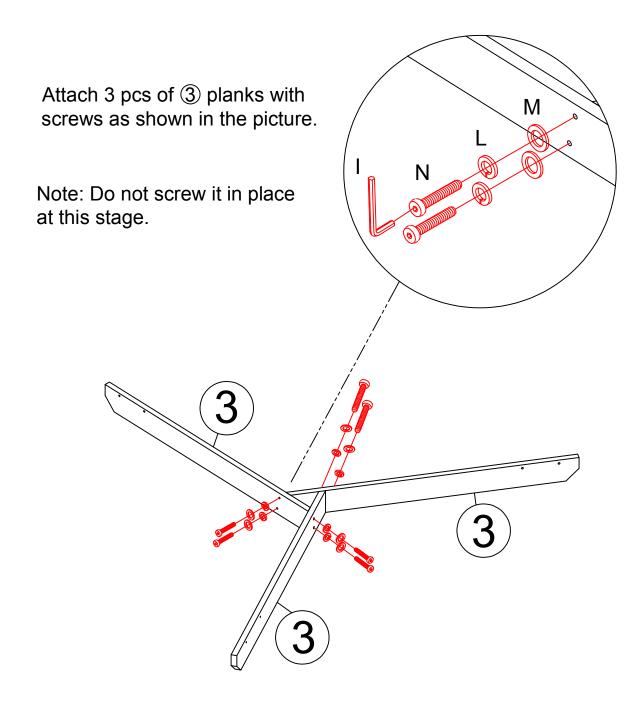

## Step 2:Install the tripod

| 3   | N   | L   | М   | I   |
|-----|-----|-----|-----|-----|
|     | 9   |     |     |     |
| 3PC | 6PC | 6PC | 6PC | 1PC |

Step 3: Fix the table legs and tripod with screws as shown in the picture.

| В   | D   | E   | F   | G   | Н   | J   |
|-----|-----|-----|-----|-----|-----|-----|
| 9   |     |     |     |     |     |     |
| 3PC | 3PC | 3PC | 3PC | 6PC | 1PC | 1PC |

Note: As shown in the picture, the tripod must be placed in the same direction to ensure a smooth assembly. The tripod must be oriented towards the same side as shown in the picture to ensure smooth assembly.