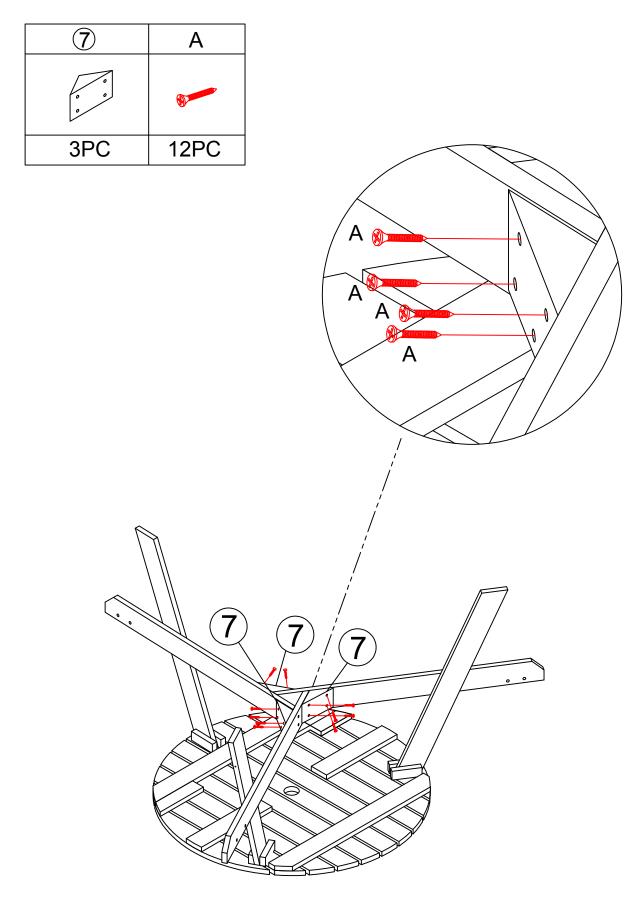

Step 4: Secure the triangular wood block to the tripod with screws as shown.

Step 5: Fix the stool with screws.

| 4   | 5         | 6   | K    | L    | M    |     |
|-----|-----------|-----|------|------|------|-----|
|     | <i>[]</i> |     |      |      |      |     |
| 3PC | 6PC       | 3PC | 18PC | 18PC | 18PC | 1PC |