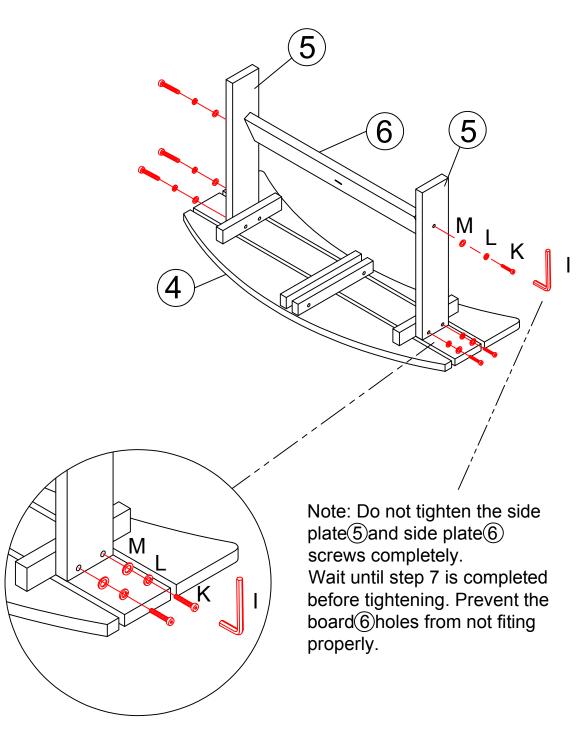

Step 4: Secure the triangular wood block to the tripod with screws as shown.

Step 5: Fix the stool with screws.

| 4   | 5         | 6   | K    | L    | M    |     |
|-----|-----------|-----|------|------|------|-----|
|     | <i>[]</i> |     |      |      |      |     |
| 3PC | 6PC       | 3PC | 18PC | 18PC | 18PC | 1PC |