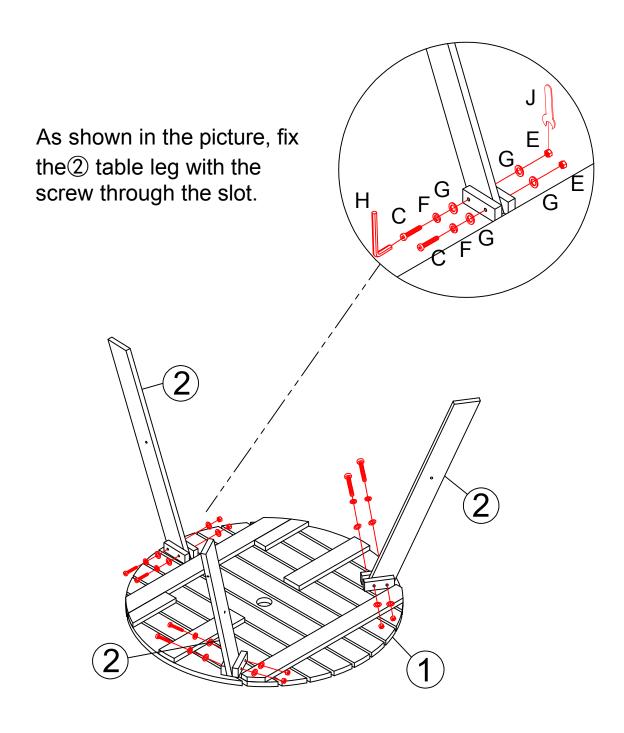

ndividually on a soft cloth to prevent scratches or other damage.

|     |     | T   | Α |           | 12PC |
|-----|-----|-----|---|-----------|------|
|     |     |     | В | <b>()</b> | 3PC  |
|     |     |     |   |           | 12PC |
|     |     |     | D |           | 3PC  |
| (1) |     | 1PC | E |           | 15PC |
|     |     |     | F |           | 15PC |
| (2) |     | 3PC | G |           | 30PC |
|     |     |     | Н |           | 1PC  |
| (3) | (3) |     |   |           | 1PC  |
|     |     | 3PC | J | S         | 1PC  |
| 4   |     | 3PC | K | 0         | 21PC |
| (F) |     | 6PC | L |           | 27PC |
| (5) |     |     | М |           | 27PC |
| 6   |     | 3PC | N | <u> </u>  | 6PC  |
| 7   |     | 3PC |   |           |      |

## Step 1:Install the table top and legs





## Step 2:Install the tripod

| 3   | N   | L   | М   | I   |
|-----|-----|-----|-----|-----|
|     | 9   |     |     |     |
| 3PC | 6PC | 6PC | 6PC | 1PC |



Step 3: Fix the table legs and tripod with screws as shown in the picture.

| В   | D   | E   | F   | G   | Н   | J   |
|-----|-----|-----|-----|-----|-----|-----|
| 9   |     |     |     |     |     |     |
| 3PC | 3PC | 3PC | 3PC | 6PC | 1PC | 1PC |

Note: As shown in the picture, the tripod must be placed in the same direction to ensure a smooth assembly. The tripod must be oriented towards the same side as shown in the picture to ensure smooth assembly.

Step 4: Secure the triangular wood block to the tripod with screws as shown.



Step 5: Fix the stool with screws.

| 4   | 5         | 6   | K    | L    | M    |     |
|----