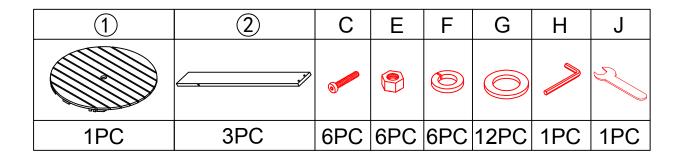

### **Parts List**

Carefully remove the parts from the carton, verify that you have received all components, and place them individually on a soft cloth to prevent scratches or other damage.

|     |     | T   | Α |           | 12PC |
|-----|-----|-----|---|-----------|------|
|     |     |     | В | <b>()</b> | 3PC  |
|     |     |     |   |           | 12PC |
|     |     |     | D |           | 3PC  |
| (1) |     | 1PC | E |           | 15PC |
|     |     |     | F |           | 15PC |
| (2) |     | 3PC | G |           | 30PC |
|     |     |     | Н |           | 1PC  |
| (3) | (3) |     |   |           | 1PC  |
|     |     | 3PC | J | S         | 1PC  |
| 4   |     | 3PC | K | 0         | 21PC |
| (F) |     | 6PC | L |           | 27PC |
| (5) |     |     | М |           | 27PC |
| 6   |     | 3PC | N | <u> </u>  | 6PC  |
| 7   |     | 3PC |   |           |      |