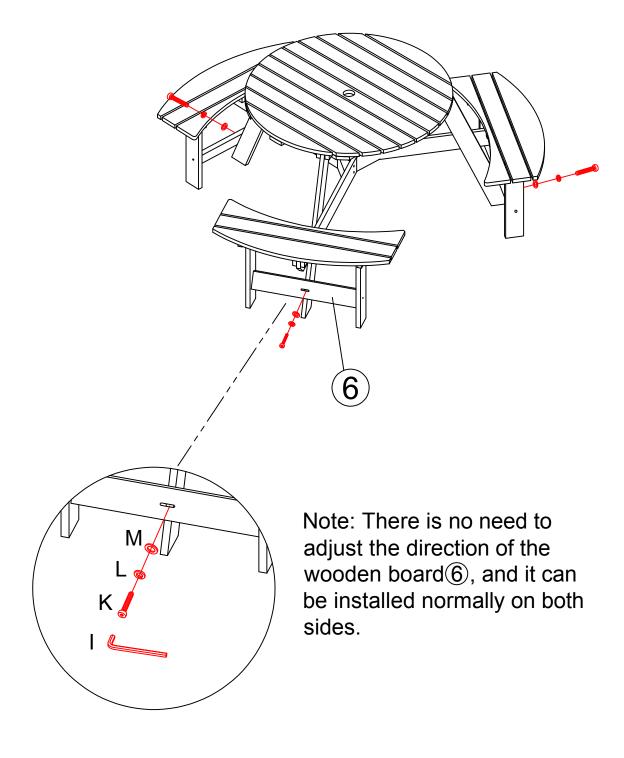

Step 7: Fix table legs and stools with screws.

| K            | L   | М   |     |
|--------------|-----|-----|-----|
| O Management |     |     |     |
| 3PC          | 3PC | 3PC | 1PC |