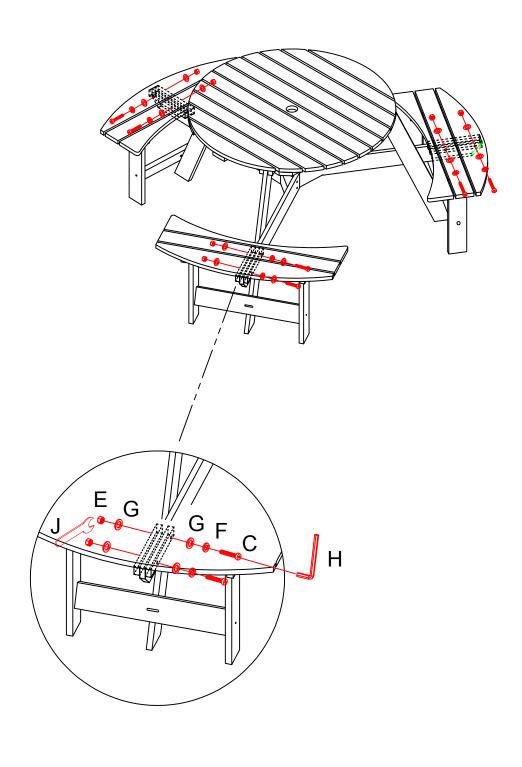

Step 6: Attach the stool to the tripod.

| С           | E   | F   | G    | J   | Н   |
|-------------|-----|-----|------|-----|-----|
| O Transport |     |     |      |     |     |
| 6PC         | 6PC | 6PC | 12PC | 1PC | 1PC |