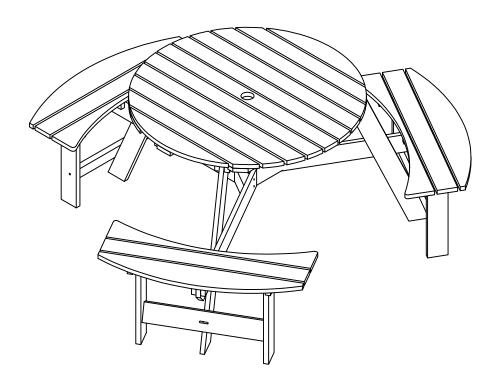

#### ITEM#DX-003

# Outdoor Picnic Table Instrucyion Manual (6-Person)



### **Parts List**

Carefully remove the parts from the carton, verify that you have received all components, and place them individually on a soft cloth to prevent scratches or other damage.

|     |     | T   | Α |           | 12PC |
|-----|-----|-----|---|-----------|------|
|     |     |     | В | <b>()</b> | 3PC  |
|     |     |     |   |           | 12PC |
|     |     |     | D |           | 3PC  |
| (1) |     | 1PC | E |           | 15PC |
|     |     |     | F |           | 15PC |
| (2) |     | 3PC | G |           | 30PC |
|     |     |     | Н |           | 1PC  |
| (3) | (3) |     |   |           | 1PC  |
|     |     | 3PC | J | S         | 1PC  |
| 4   |     | 3PC | K | 0         | 21PC |
| (F) |     | 6PC | L |           | 27PC |
| (5) |     |     | М |           | 27PC |
| 6