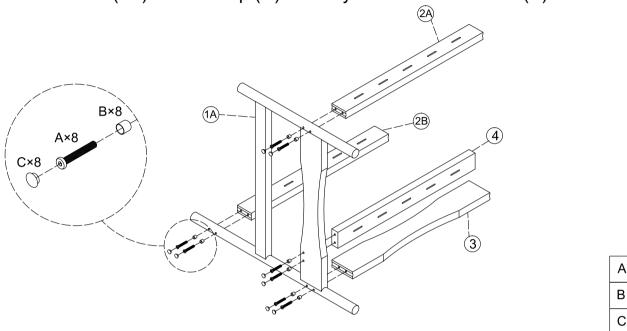

#### Step 1

Use Bolts(A), Washer(B) to connect Side Rall(2A/2B), Side Rall(3) and Side Rall(4) to Left Frame(1A). Screw Cap (C) is finally installed on the bolt (A) for decoration.

| Δ     |   |    |
|-------|---|----|
| _ ′ ` | 0 | ×8 |
| В     | 0 | ×8 |
| С     | 0 | ×8 |