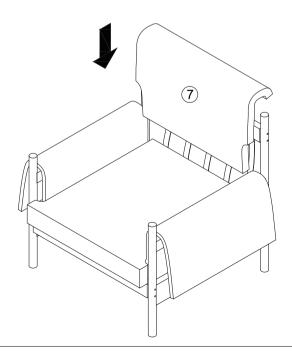

aterial carefully for small part that may have come loose inside the carton during shipment.

#### Step 3

First, thread the Bandage (E) into the Side Rail (2A), Side Rail (2B) and Side Rail (4), then insert the Wooden Stick (D) into the Bandage (E) and secure it to the Side Rail (2A) and Side Rail (2B).



### Step 4

Install the Armrests (5) on the frame (1A/1B),(there is a Velcro on the back of the Armrest, just use the Velcro to install it on the frame)



**Description: Comfy Accent Armchair** 

Thank you for purchasing this quality product, be sure to check all packing material carefully for small part that may have come loose inside the carton during shipment.

#### Step 5

Install the Seat Cushion(6) on the Chair Frame.



### Step 8

Install the Backrest(7) on the Side Rail(2B).