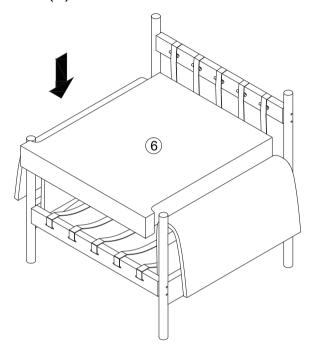

rchasing this quality product, be sure to check all packing material carefully for small part that may have come loose inside the carton during shipment.

#### Step 3

First, thread the Bandage (E) into the Side Rail (2A), Side Rail (2B) and Side Rail (4), then insert the Wooden Stick (D) into the Bandage (E) and secure it to the Side Rail (2A) and Side Rail (2B).



### Step 4

Install the Armrests (5) on the frame (1A/1B),(there is a Velcro on the back of the Armrest, just use the Velcro to install it on the frame)



**Description: Comfy Accent Armchair** 

Thank you for purchasing this quality product, be sure to check all packing material carefully for small part that may have come loose inside the carton during shipment.

#### Step 5

Install the Seat Cushion(6) on the Chair Frame.



### Step 8

Install the Backrest(7) on the Side Rail(2B).