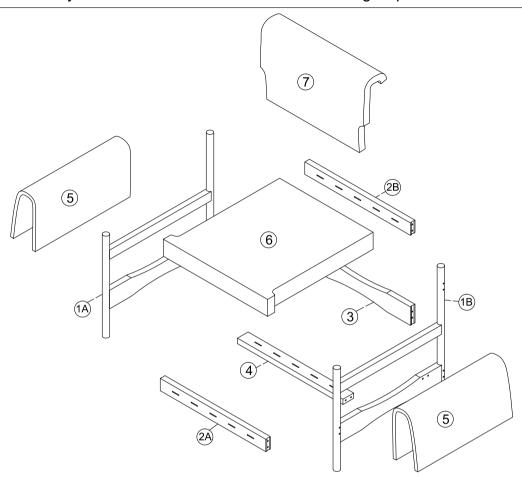

#### PART LIST:

| NO. | Description  | Sketch                                                                                                                                                                                                                                                                                                                                                                                                                                                                                                                                                                                                                                                                                                                                                                                                                                                                                                                                                                                                                                                                                                                                                                                                                                                                                                                                                                                                                                                                                                                                                                                                                                                                                                                                                                                                                                                                                                                                                                                                                                                                                                                         | Quanlity |
|-----|--------------|--------------------------------------------------------------------------------------------------------------------------------------------------------------------------------------------------------------------------------------------------------------------------------------------------------------------------------------------------------------------------------------------------------------------------------------------------------------------------------------------------------------------------------------------------------------------------------------------------------------------------------------------------------------------------------------------------------------------------------------------------------------------------------------------------------------------------------------------------------------------------------------------------------------------------------------------------------------------------------------------------------------------------------------------------------------------------------------------------------------------------------------------------------------------------------------------------------------------------------------------------------------------------------------------------------------------------------------------------------------------------------------------------------------------------------------------------------------------------------------------------------------------------------------------------------------------------------------------------------------------------------------------------------------------------------------------------------------------------------------------------------------------------------------------------------------------------------------------------------------------------------------------------------------------------------------------------------------------------------------------------------------------------------------------------------------------------------------------------------------------------------|----------|
| 1A  | Left Frame   |                                                                                                                                                                                                                                                                                                                                                                                                                                                                                                                                                                                                                                                                                                                                                                                                                                                                                                                                                                                                                                                                                                                                                                                                                                                                                                                                                                                                                                                                                                                                                                                                                                                                                                                                                                                                                                                                                                                                                                                                                                                                                                                                | 1PCS     |
| 1B  | Right Frame  |                                                                                                                                                                                                                                                                                                                                                                                                                                                                                                                                                                                                                                                                                                                                                                                                                                                                                                                                                                                                                                                                                                                                                                                                                                                                                                                                                                                                                                                                                                                                                                                                                                                                                                                                                                                                                                                                                                                                                                                                                                                                                                                                | 1PCS     |
| 2A  | Side Rail    | and the same of th | 1PCS     |
| 2B  | Side Rail    |                                                                                                                                                                                                                                                                                                                                                                                                                                                                                                                                                                                                                                                                                                                                                                                                                                                                                                                                                                                                                                                                                                                                                                                                                                                                                                                                                                                                                                                                                                                                                                                                                                                                                                                                                                                                                                                                                                                                                                                                                                                                                                                                | 1PCS     |
| 3   | Side Rail    |                                                                                                                                                                                                                                                                                                                                                                                                                                                                                                                                                                                                                                                                                                                                                                                                                                                                                                                                                                                                                                                                                                                                                                                                                                                                                                                                                                                                                                                                                                                                                                                                                                                                                                                                                                                                                                                                                                                                                                                                                                                                                                                                | 1PCS     |
| 4   | Side Rail    |                                                                                                                                                                                                                                                                                                                                                                                                                                                                                                                                                                                                                                                                                                                                                                                                                                                                                                                                                                                                                                                                                                                                                                                                                                                                                                                                                                                                                                                                                                                                                                                                                                                                                                                                                                                                                                                                                                                                                                                                                                                                                                                                | 1PCS     |
| 5   | Armrest      |                                                                                                                                                                                                                                                                                                                                                                                                                                                                                                                                                                                                                                                                                                                                                                                                                                                                                                                                                                                                                                                                                                                                                                                                                                                                                                                                                                                                                                                                                                                                                                                                                                                                                                                                                                                                                                                                                                                                                                                                                                                                                                                                | 2PCS     |
| 6   | Seat Cushion |                                                                                                                                                                                                                                                                                                                                                                                                                                                                                                                                                                                                                                                                                                                                                                                                                                                                                                                                                                                                                                                                                                                                                                                                                                                                                                                                                                                                                                                                                                                                                                                                                                                                                                                                                                                                                                                                                                                                                                                                                                                                                                                                | 1PCS     |
| 7   | Backrest     |                                                                                                                                                                                                                                                                                                                                                                                                                                                                                                                                                                                                                                                                                                                                                                                                                                                                                                                                                                                                                                                                                                                                                                                                                                                                                                                                                                                                                                                                                                                                                                                                                                                                                                                                                                                                                                                                                                                                                                                                                                                                                                                                | 1PCS     |

### Step 4

Install the Armrests (5) on the frame (1A/1B),(there is a Velcro on the back of the Armrest, just use the Velcro to install it on the frame)

**Description: Comfy Accent Armchair** 

Thank you for purchasing this quality product, be sure to check all packing material carefully for small part that may have come loose inside the carton during shipment.

#### Step 5

Install the Seat Cushion(6) on the Chair Frame.

### Step 8

Install the Backrest(7) on the Side Rail(2B).