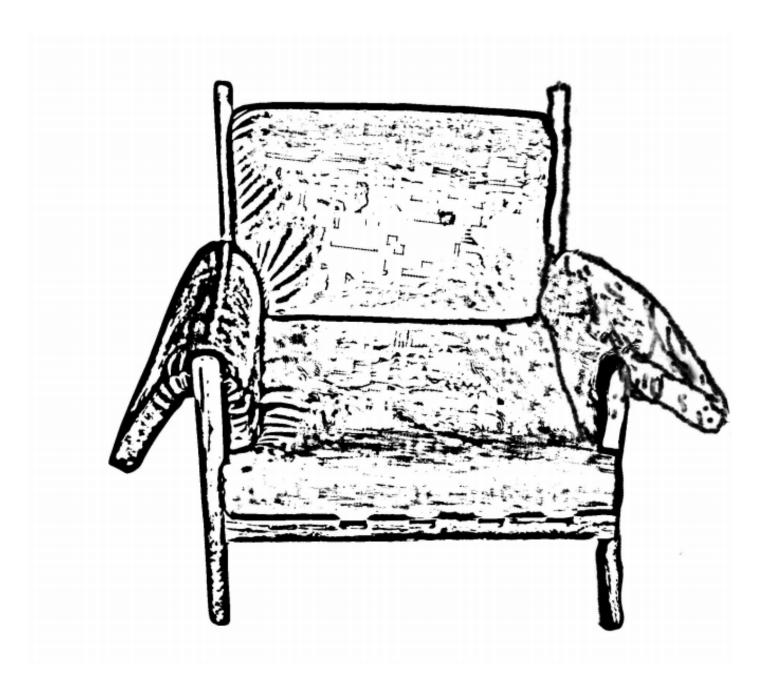

## **Comfy Accent Armchair**

ITEM: W1885125554

**Description: Comfy Accent Armchair** 

Thank you for purchasing this quality product, be sure to check all packing material carefully for small part that may have come loose inside the carton during shipment.

#### PART LIST:

| NO. | Description  | Sketch                                                                                                                                                                                                                                                                                                                                                                                                                                                                                                                                                                                                                                                                                                                                                                                                                                                                                                                                                                                                                                                                                                                                                                                                                                                                                                                                                                                                                                                                                                                                                                                                                                                                                                                                                                                                                                                                                                                                                                                                                                                                                                                         | Quanlity |
|-----|--------------|--------------------------------------------------------------------------------------------------------------------------------------------------------------------------------------------------------------------------------------------------------------------------------------------------------------------------------------------------------------------------------------------------------------------------------------------------------------------------------------------------------------------------------------------------------------------------------------------------------------------------------------------------------------------------------------------------------------------------------------------------------------------------------------------------------------------------------------------------------------------------------------------------------------------------------------------------------------------------------------------------------------------------------------------------------------------------------------------------------------------------------------------------------------------------------------------------------------------------------------------------------------------------------------------------------------------------------------------------------------------------------------------------------------------------------------------------------------------------------------------------------------------------------------------------------------------------------------------------------------------------------------------------------------------------------------------------------------------------------------------------------------------------------------------------------------------------------------------------------------------------------------------------------------------------------------------------------------------------------------------------------------------------------------------------------------------------------------------------------------------------------|----------|
| 1A  | Left Frame   |                                                                                                                                                                                                                                                                                                                                                                                                                                                                                                                                                                                                                                                                                                                                                                                                                                                                                                                                                                                                                                                                                                                                                                                                                                                                                                                                                                                                                                                                                                                                                                                                                                                                                                                                                                                                                                                                                                                                                                                                                                                                                                                                | 1PCS     |
| 1B  | Right Frame  |                                                                                                                                                                                                                                                                                                                                                                                                                                                                                                                                                                                                                                                                                                                                                                                                                                                                                                                                                                                                                                                                                                                                                                                                                                                                                                                                                                                                                                                                                                                                                                                                                                                                                                                                                                                                                                                                                                                                                                                                                                                                                                                                | 1PCS     |
| 2A  | Side Rail    | and the same of th | 1PCS     |
| 2B  | Side Rail    |                                                                                                                                                                                                                                                                                                                                                                                                                                                                                                                                                                                                                                                                                                                                                                                                                                                                                                                                                                                                                                                                                                                                                                                                                                                                                                                                                                                                                                                                                                                                                                                                                                                                                                                                                                                                                                                                                                                                                                                                                                                                                                                                | 1PCS     |
| 3   | Side Rail    |                                                                                                                                                                                                                                                                                                                                                                                                                                                                                                                                                                                                                                                                                                                                                                                                                                                                                                                                                                                                                                                                                                                                                                                                                                                                                                                                                                                                                                                                                                                                                                                                                                                                                                                                                                                                                                                                                                                                                                                                                                                                                                                                | 1PCS     |
| 4   | Side Rail    |                                                                                                                                                                                                                                                                                                                                                                                                                                                                                                                                                                                                                                                                                                                                                                                                                                                                                                                                                                                                                                                                                                                                                                                                                                                                                                                                                                                                                                                                                                                                                                                                                                                                                                                                                                                                                                                                                                                                                                                                                                                                                                                                | 1PCS     |
| 5   | Armrest      |                                                                                                                                                                                                                                                                                                                                                                                                                                                                                                                                                                                                                                                                                                                                                                                                                                                                                                                                                                                                                                                                                                                                                                                                                                                                                                                                                                                                                                                                                                                                                                                                                                                                                                                                                                                                                                                                                                                                                                                                                                                                                                                                | 2PCS     |
| 6   | Seat Cushion |                                                                                                                                                                                                                                                                                                                                                                                                                                                                                                                                                                                                                                                                                                                                                                                                                                                                                                                                                                                                                                                                                                                                                                                                                                                                                                                                                                                                                                                                                                                                                                                                                                                                                                                                                                                                                                                                                                                                                                                                                                                                                                                                | 1PCS     |
| 7   | Backrest     |                                                                                                                                                                                                                                                                                                                                                                                                                                                                                                                                                                                                                                                                                                                                                                                                                                                                                                                                                                                                                                                                                                                                                                                                                                                                                                                                                                                                                                                                                                                                                                                                                                                                                                                                                                                                                                                                                                                                                                                                                                                                                                                                | 1PCS     |