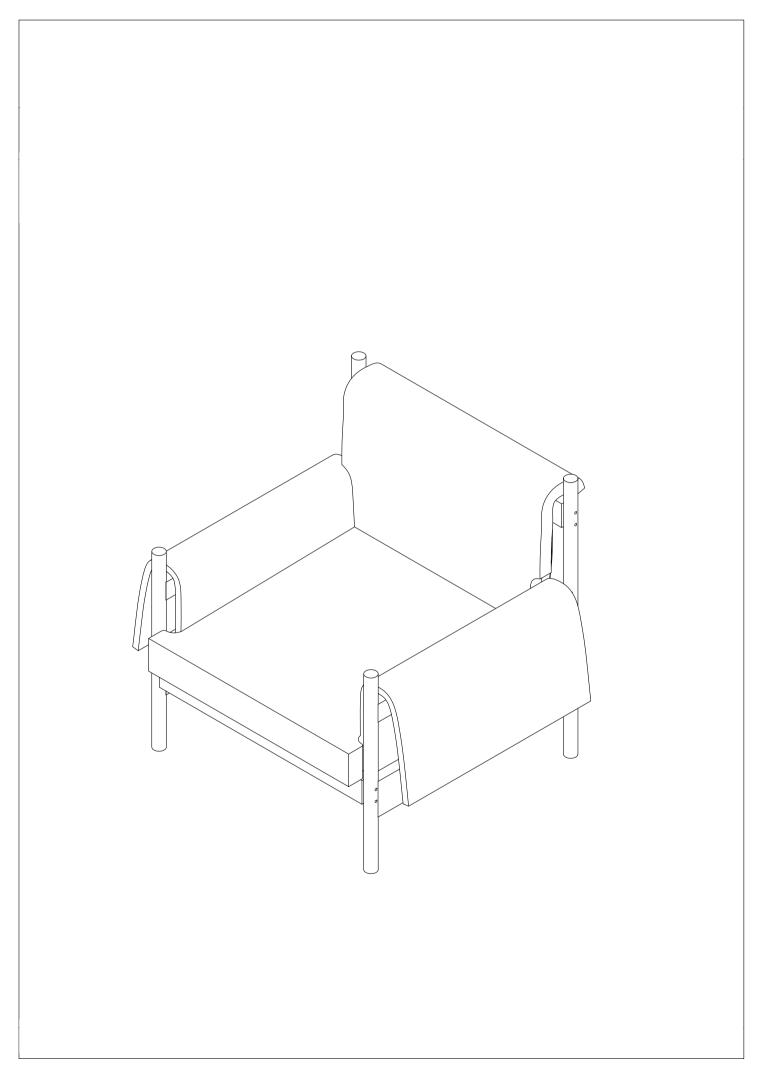

#### PART LIST:

| NO. | Description  | Sketch                                                                                                                                                                                                                                                                                                                                                                                                                                                                                                                                                                                                                                                                                                                                                                                                                                                                                                                                                                                                                                                                                                                                                                                                                                                                                                                                                                                                                                                                                                                                                                                                                                                                                                                                                                                                                                                                                                                                                                                                                                                                                                                         | Quanlity |
|-----|--------------|--------------------------------------------------------------------------------------------------------------------------------------------------------------------------------------------------------------------------------------------------------------------------------------------------------------------------------------------------------------------------------------------------------------------------------------------------------------------------------------------------------------------------------------------------------------------------------------------------------------------------------------------------------------------------------------------------------------------------------------------------------------------------------------------------------------------------------------------------------------------------------------------------------------------------------------------------------------------------------------------------------------------------------------------------------------------------------------------------------------------------------------------------------------------------------------------------------------------------------------------------------------------------------------------------------------------------------------------------------------------------------------------------------------------------------------------------------------------------------------------------------------------------------------------------------------------------------------------------------------------------------------------------------------------------------------------------------------------------------------------------------------------------------------------------------------------------------------------------------------------------------------------------------------------------------------------------------------------------------------------------------------------------------------------------------------------------------------------------------------------------------|----------|
| 1A  | Left Frame   |                                                                                                                                                                                                                                                                                                                                                                                                                                                                                                                                                                                                                                                                                                                                                                                                                                                                                                                                                                                                                                                                                                                                                                                                                                                                                                                                                                                                                                                                                                                                                                                                                                                                                                                                                                                                                                                                                                                                                                                                                                                                                                                                | 1PCS     |
| 1B  | Right Frame  |                                                                                                                                                                                                                                                                                                                                                                                                                                                                                                                                                                                                                                                                                                                                                                                                                                                                                                                                                                                                                                                                                                                                                                                                                                                                                                                                                                                                                                                                                                                                                                                                                                                                                                                                                                                                                                                                                                                                                                                                                                                                                                                                | 1PCS     |
| 2A  | Side Rail    | and the same of th | 1PCS     |
| 2B  | Side Rail    |                                                                                                                                                                                                                                                                                                                                                                                                                                                                                                                                                                                                                                                                                                                                                                                                                                                                                                                                                                                                                                                                                                                                                                                                                                                                                                                                                                                                                                                                                                                                                                                                                                                                                                                                                                                                                                                                                                                                                                                                                                                                                                                                | 1PCS     |
| 3   | Side Rail    |                                                                                                                                                                                                                                                                                                                                                                                                                                                                                                                                                                                                                                                                                                                                                                                                                                                                                                                                                                                                                                                                                                                                                                                                                                                                                                                                                                                                                                                                                                                                                                                                                                                                                                                                                                                                                                                                                                                                                                                                                                                                                                                                | 1PCS     |
| 4   | Side Rail    |                                                                                                                                                                                                                                                                                                                                                                                                                                                                                                                                                                                                                                                                                                                                                                                                                                                                                                                                                                                                                                                                                                                                                                                                                                                                                                                                                                                                                                                                                                                                                                                                                                                                                                                                                                                                                                                                                                                                                                                                                                                                                                                                | 1PCS     |
| 5   | Armrest      |                                                                                                                                                                                                                                                                                                                                                                                                                                                                                                                                                                                                                                                                                                                                                                                                                                                                                                                                                                                                                                                                                                                                                                                                                                                                                                                                                                                                                                                                                                                                                                                                                                                                                                                                                                                                                                                                                                                                                                                                                                                                                                                                | 2PCS     |
| 6   | Seat Cushion |                                                                                                                                                                                                                                                                                                                                                                                                                                                                                                                                                                                                                                                                                                                                                                                                                                                                                                                                                                                                                                                                                                                                                                                                                                                                                                                                                                                                                                                                                                                                                                                                                                                                                                                                                                                                                                                                                                                                                                                                                                                                                                                                | 1PCS     |
| 7   | Backrest     |                                                                                                                                                                                                                                                                                                                                                                                                                                                                                                                                                                                                                                                                                                                                                                                                                                                                                                                                                                                                                                                                                                                                                                                                                                                                                                                                                                                                                                                                                                                                                                                                                                                                                                                                                                                                                                                                                                                                                                                                                                                                                                                                | 1PCS     |

#### Step 1

Use Bolts(A), Washer(B) to connect Side Rall(2A/2B), Side Rall(3) and Side Rall(4) to Left Frame(1A). Screw Cap (C) is finally installed on the bolt (A) for decoration.

| Δ     |   |    |
|-------|---|----|
| _ ′ ` | 0 | ×8 |
| В     | 0 | ×8 |
| С     | 0 | ×8 |

### Step 2

Use Bolts(A), Washer(B) to connect Side Rall(2A/2B), Side Rall(3) and Side Rall(4) to Left Frame(1B). Screw Cap (C) is finally installed on the bolt (A) for decoration.

PAGE 3 OF 5

**Description: Comfy Accent Armchair** 

#### Step 3

First, thread the Bandage (E) into the Side Rail (2A), Side Rail (2B) and Side Rail (4), then insert the Wooden Stick (D) into the Bandage (E) and secure it to the Side Rail (2A) and Side Rail (2B).

### Step 4

Install the Armrests (5) on the frame (1A/1B),(there is a Velcro on the back of the Armrest, just use the Velcro to install it on the frame)

**Description: Comfy Accent Armchair** 

Thank you for purchasing this quality product, be sure to check all packing material carefully for small part that may have come loose inside the carton during shipment.

#### Step 5

Install the Seat Cushion(6) on the Chair Frame.

### Step 8

Install the Backrest(7) on the Side Rail(2B).