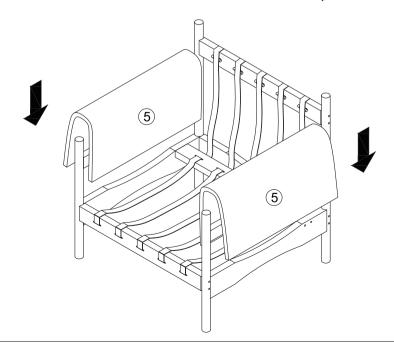

### Step 4

Install the Armrests (5) on the frame (1A/1B),(there is a Velcro on the back of the Armrest, just use the Velcro to install it on the frame)

**Description: Comfy Accent Armchair** 

Thank you for purchasing this quality product, be sure to check all packing material carefully for small part that may have come loose inside the carton during shipment.