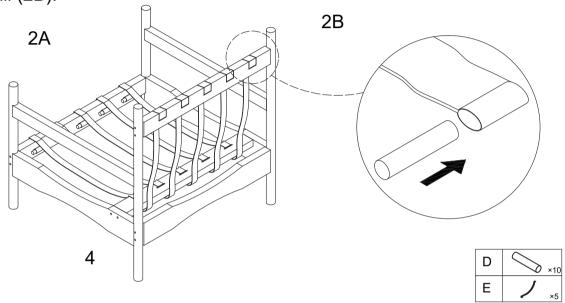

#### Step 3

First, thread the Bandage (E) into the Side Rail (2A), Side Rail (2B) and Side Rail (4), then insert the Wooden Stick (D) into the Bandage (E) and secure it to the Side Rail (2A) and Side Rail (2B).