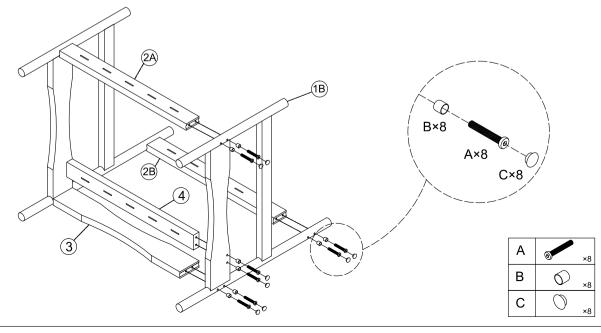

### Step 2

Use Bolts(A), Washer(B) to connect Side Rall(2A/2B), Side Rall(3) and Side Rall(4) to Left Frame(1B). Screw Cap (C) is finally installed on the bolt (A) for decoration.

PAGE 3 OF 5

**Description: Comfy Accent Armchair** 

#### Step 3

First, thread the Bandage (E) into the Side Rail (2A), Side Rail (2B) and Side Rail (4), then insert the Wooden Stick (D) into the Bandage (E) and secure it to the Side Rail (2A) and Side Rail (2B).