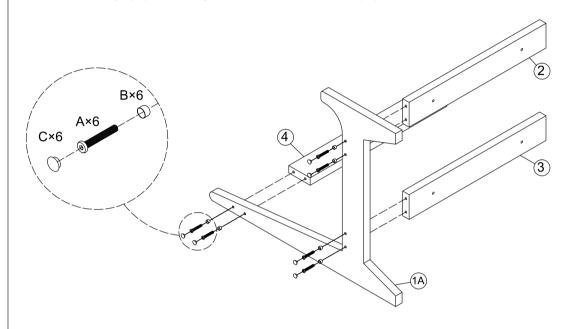

#### Step 1

Use Bolts(A), Washer(B) to connect Side Rall(2), Side Rall(3), Side Rall(4) to Left Frame(1A). Screw Cap (C) is finally installed on the bolt (A) for decoration.

| Α | 0 | ×6 |
|---|---|----|
| В | 0 | ×6 |
| С | 0 | ×6 |