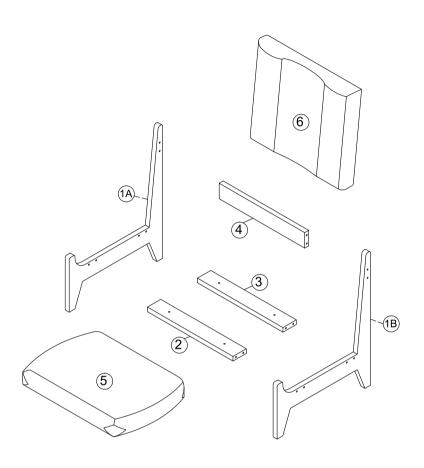

#### **PART LIST:**

| NO. | Description  | Sketch | Quanlity |
|-----|--------------|--------|----------|
| 1A  | Left Frame   | H      | 1PCS     |
| 1B  | Right Frame  |        | 1PCS     |
| 2   | Side Rail    |        | 1PCS     |
| 3   | Side Rail    |        | 1PCS     |
| 4   | Side Rail    |        | 1PCS     |
| 5   | Seat Cushion |        | 1PCS     |
| 6   | Backrest     |        | 1PCS     |
|     |              |        |          |