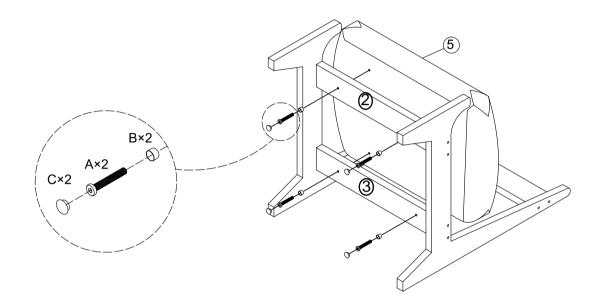

#### Step 1

Use Bolts(A), Washer(B) to connect Side Rall(2), Side Rall(3), Side Rall(4) to Left Frame(1A). Screw Cap (C) is finally installed on the bolt (A) for decoration.

| Α | 0 | ×6 |
|---|---|----|
| В | 0 | ×6 |
| С | 0 | ×6 |

#### Step 2

Use Bolts(A), Washer(B) to connect Side Rall(2), Side Rall(3), Side Rall(4) to Left Frame(1B). Screw Cap (C) is finally installed on the bolt (A) for decoration.