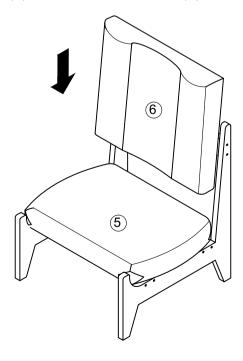

|
|---|---|----|
| В | 0 | ×6 |
| С | 0 | ×6 |

#### Step 2

Use Bolts(A), Washer(B) to connect Side Rall(2), Side Rall(3), Side Rall(4) to Left Frame(1B). Screw Cap (C) is finally installed on the bolt (A) for decoration.



# ASSEMBLY INSTRUCTONS ITEM: W1885125537-W1885125539

**Description: Armless Accent Chair** 

Thank you for purchasing this quality product, be sure to check all packing material carefully for small part that may have come loose inside the carton during shipment.

#### Step 3

Secure the Seat Cushion(5) to the Side Rail(2) and Side Rail(3) with the Bolts(A), Washer(B). Finally install the Screw Cap(C) onto the Bolts(A) for decoration.



| Α | 0 | ×4 |
|---|---|----|
| В | 0 | ×4 |
| С | 0 | ×4 |

#### Step 4

Finally place the Backrest (6) on the Seat Cushion (5).