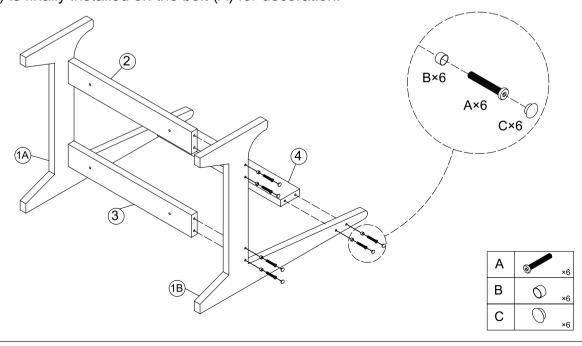

#### Step 2

Use Bolts(A), Washer(B) to connect Side Rall(2), Side Rall(3), Side Rall(4) to Left Frame(1B). Screw Cap (C) is finally installed on the bolt (A) for decoration.