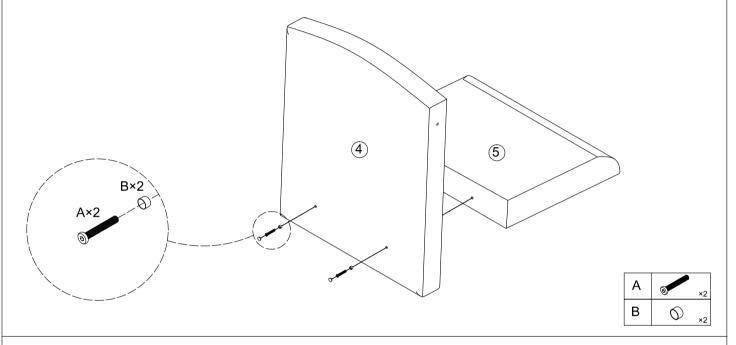

## Step 1

Use Bolts(A), Washer(B) to connect Seat Cushion(4), Backrest(5)

NOTE:If you have trouble aligning the screws with the holes, try a few more times.