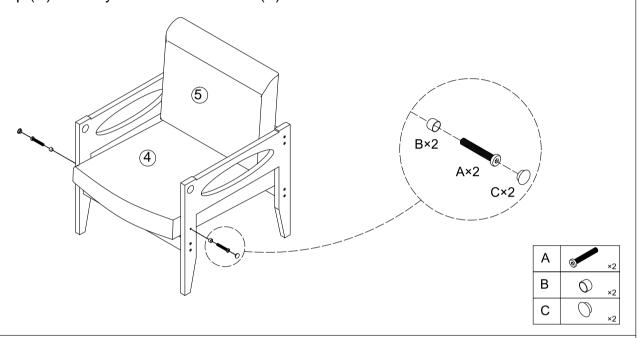

## Step 5

Use Bolts(A), Washer(B) to Seat Cushion (4) to Frame (1A/1B) to make it stable. Screw Cap (C) is finally installed on the bolt (A) for decoration