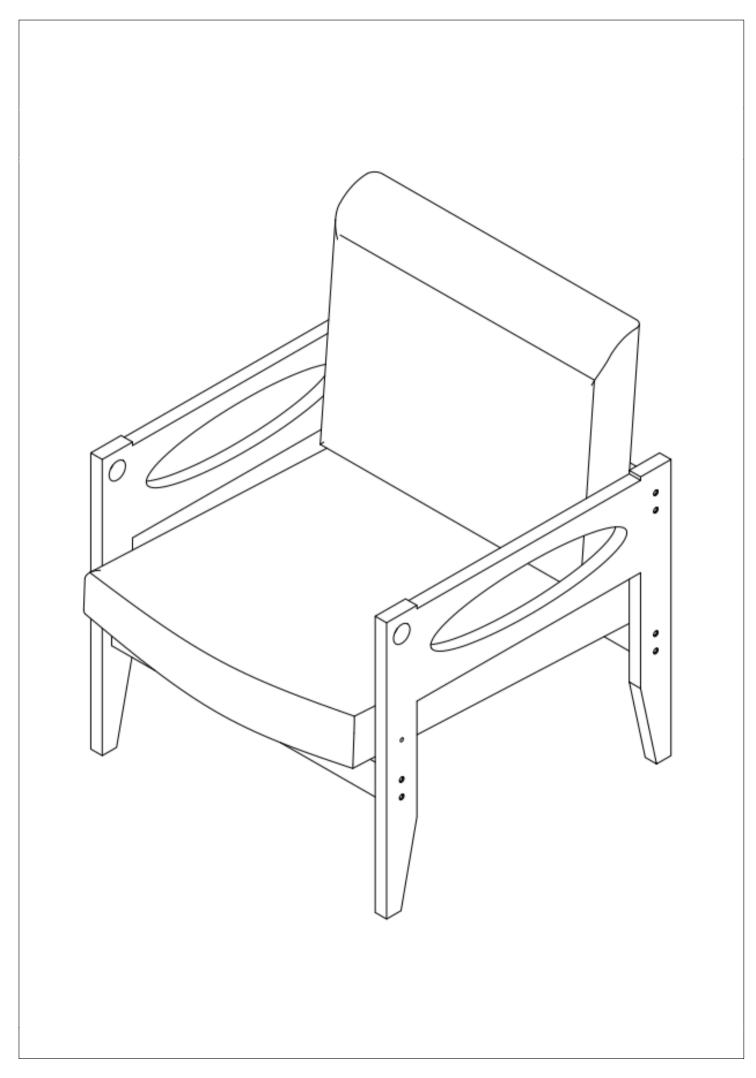

## Step 4

Put the connected Backrest(5) and Seat Cushion(4) on the chair frame.

NOTE: Make sure the holes of the Backrest (5) are aligned with the holes of the Side Rall (3), and the holes of the Seat Cushion (4) are aligned with the holes of the Frame (1A/1B).

### ITEM: W1885125535-W885125536

Description: Oversized Sofa Arm Chair

Thank you for purchasing this quality product, be sure to check all packing material carefully for small part that may have come loose inside the carton during shipment.

## Step 5

Use Bolts(A), Washer(B) to Seat Cushion (4) to Frame (1A/1B) to make it stable. Screw Cap (C) is finally installed on the bolt (A) for decoration

## Step 6

Use Bolts(A), Washer(B) to Backrest (5) to Side Rall (3) to make it stable. Screw Cap (C) is finally installed on the bolt (A) for decoration