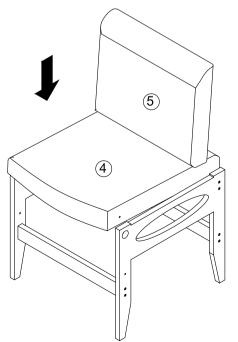

## Step 4

Put the connected Backrest(5) and Seat Cushion(4) on the chair frame.

NOTE: Make sure the holes of the Backrest (5) are aligned with the holes of the Side Rall (3), and the holes of the Seat Cushion (4) are aligned with the holes of the Frame (1A/1B).