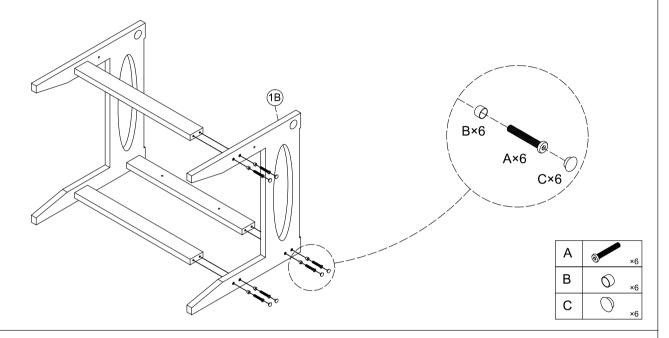

## Step 3

Use Bolts(A), Washer(B) to connect Side Rall(2A), Side Rall(2B), Side Rall(3) to Left Frame(1B). Screw Cap (C) is finally installed on the bolt (A) for decoration.