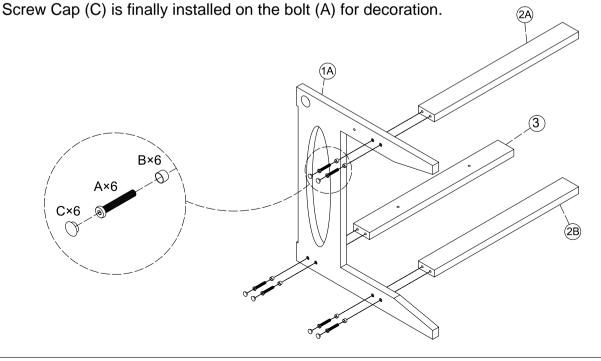

## Step 2

Use Bolts(A), Washer(B) to connect Side Rall(2A), Side Rall(2B), Side Rall(3) to Left Frame(1A).

|   | 4 | 9 | ×6 |
|---|---|---|----|
| E | 3 | 0 | ×6 |
|   | 2 | 0 | ×6 |

ITEM: W1885125535-W885125536

## Step 3

Use Bolts(A), Washer(B) to connect Side Rall(2A), Side Rall(2B), Side Rall(3) to Left Frame(1B). Screw Cap (C) is finally installed on the bolt (A) for decoration.