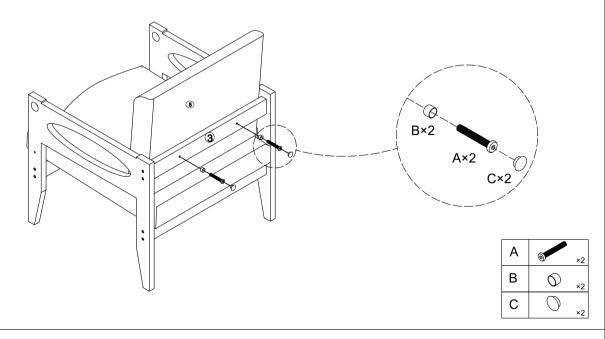

## Step 6

Use Bolts(A), Washer(B) to Backrest (5) to Side Rall (3) to make it stable. Screw Cap (C) is finally installed on the bolt (A) for decoration