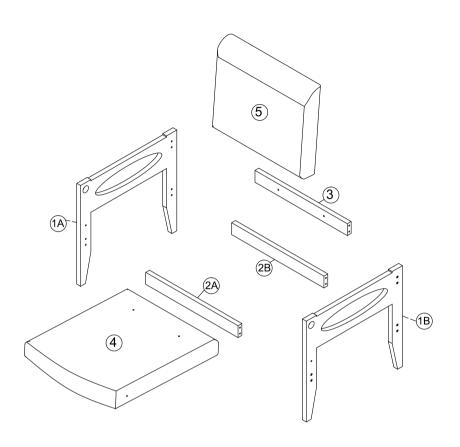

#### **PART LIST:**

| PART LIST. |              |        |          |
|------------|--------------|--------|----------|
| NO.        | Description  | Sketch | Quanlity |
| 1A         | Left Frame   |        | 1PCS     |
| 1B         | Right Frame  |        | 1PCS     |
| 2A         | Side Rail    |        | 1PCS     |
| 2B         | Side Rail    |        | 1PCS     |
| 3          | Side Rail    |        | 1PCS     |
| 4          | Seat Cushion |        | 1PCS     |
| 5          | Backrest     |        | 1PCS     |
|            |              |        |          |