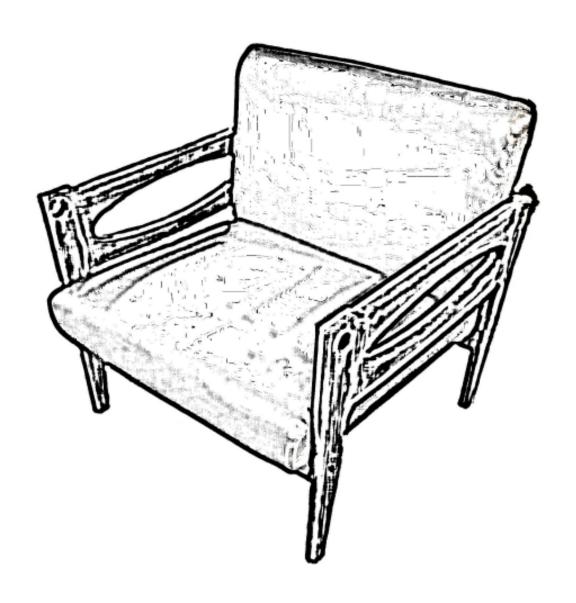

## Oversized Sofa Arm Chair

ITEM: W1885125535-W1885125536

ITEM: W1885125535-W1885125536

Description: Oversized Sofa Arm Chair

Thank you for purchasing this quality product, be sure to check all packing material carefully for small part that may have come loose inside the carton during shipment.

MADE IN CHINA PAGE 1 OF 5

ITEM: W1885125535-W1885125536

Description: Oversized Sofa Arm Chair

Thank you for purchasing this quality product, be sure to check all packing material carefully for small part that may have come loose inside the carton during shipment.