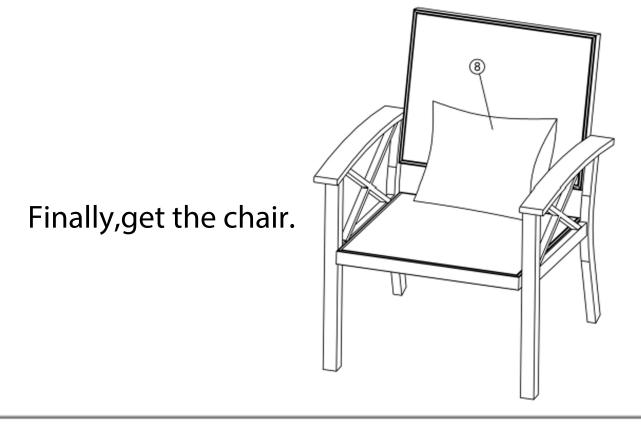

## Parts List:

**Step 1:** Install Part 1(Leg) and Part 2(Leg) to Part 3(Seat) with Part 5(Screws) and Part 6 using Part 7(Wrench).

Please don't tighten the screws fully before the backrest is assembled.

# **Step 2:** Install Part 4(Backrest) to the legs with Part 5(Screws) and Part 6 using Part 7(Wrench).

### Parts List:

**Step 1:** Install Part 1(Leg) and Part 2(Leg) to Part 3(Seat) with Part 5(Screws) and Part 6 using Part 7(Wrench).

Page 1