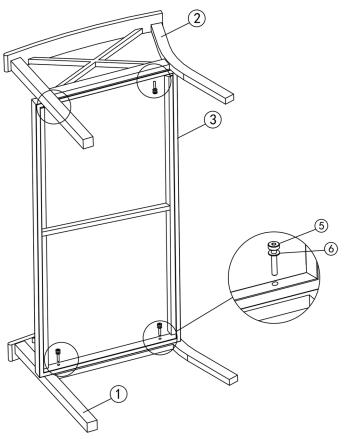

## Parts List:

**Step 1:** Install Part 1(Leg) and Part 2(Leg) to Part 3(Seat) with Part 5(Screws) and Part 6 using Part 7(Wrench).

Please don't tighten the screws fully before the backrest is assembled.

### Parts List:

**Step 1:** Install Part 1(Leg) and Part 2(Leg) to Part 3(Seat) with Part 5(Screws) and Part 6 using Part 7(Wrench).

Page 1