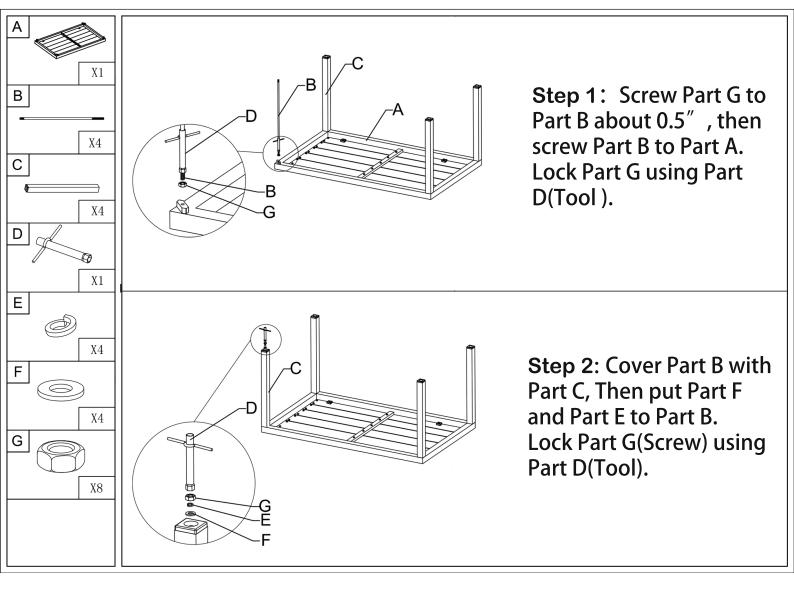

## Parts List:

**Step 1:** Install Part 1(Leg) and Part 2(Leg) to Part 3(Seat) with Part 5(Screws) and Part 6 using Part 7(Wrench).

Please don't tighten the screws fully before the backrest is assembled.

# **Step 2:** Install Part 4(Backrest) to the legs with Part 5(Screws) and Part 6 using Part 7(Wrench).

### Parts List:

**Step 1:** Install Part 1(Leg) and Part 2(Leg) to Part 3(Seat) with Part 5(Screws) and Part 6 using Part 7(Wrench).

Page 1