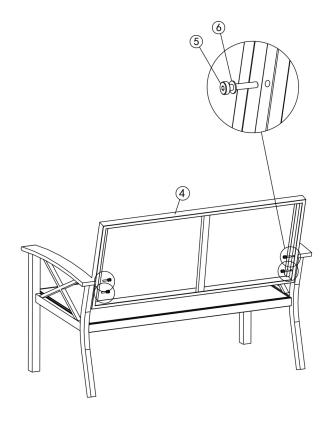

# **Step 2:** Install Part 4(Backrest) to the legs with Part 5(Screws) and Part 6 using Part 7(Wrench).