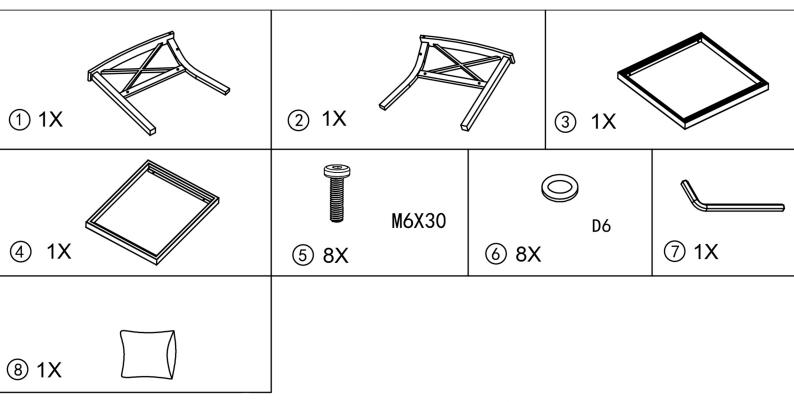

## Parts List:

**Step 1:** Install Part 1(Leg) and Part 2(Leg) to Part 3(Seat) with Part 5(Screws) and Part 6 using Part 7(Wrench).

Please don't tighten the screws fully before the backrest is assembled.

### Parts List:

**Step 1:** Install Part 1(Leg) and Part 2(Leg) to Part 3(Seat) with Part 5(Screws) and Part 6 using Part 7(Wrench).

Page 1