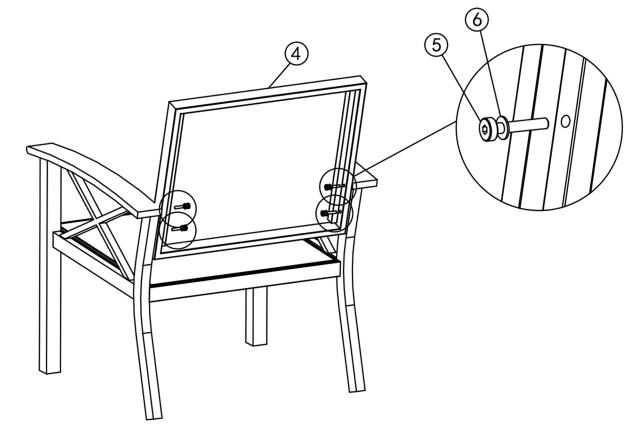

# **Step 2:** Install Part 4(Backrest) to the legs with Part 5(Screws) and Part 6 using Part 7(Wrench).