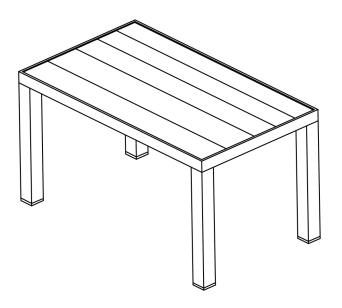

## Parts List:



**Step 1:** Install Part 1(Leg) and Part 2(Leg) to Part 3(Seat) with Part 5(Screws) and Part 6 using Part 7(Wrench).

Please don't tighten the screws fully before the backrest is assembled.



Page 1

# **Step 2:** Install Part 4(Backrest) to the legs with Part 5(Screws) and Part 6 using Part 7(Wrench).





### Parts List:



**Step 1:** Install Part 1(Leg) and Part 2(Leg) to Part 3(Seat) with Part 5(Screws) and Part 6 using Part 7(Wrench).



Page 1

# **Step 2:** Install Part 4(Backrest) to the legs with Part 5(Screws) and Part 6 using Part 7(Wrench).





#### **Table Assembly Manual**

**Parts list:**