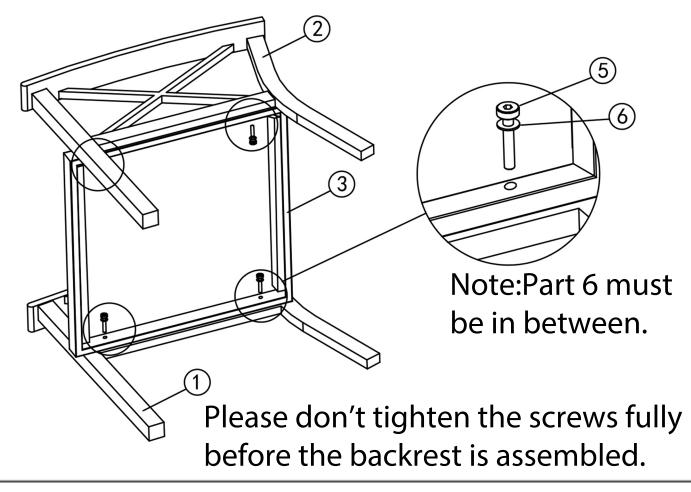

## Parts List:

**Step 1:** Install Part 1(Leg) and Part 2(Leg) to Part 3(Seat) with Part 5(Screws) and Part 6 using Part 7(Wrench).

Please don't tighten the screws fully before the backrest is assembled.

### Parts List:

**Step 1:** Install Part 1(Leg) and Part 2(Leg) to Part 3(Seat) with Part 5(Screws) and Part 6 using Part 7(Wrench).

Page 1