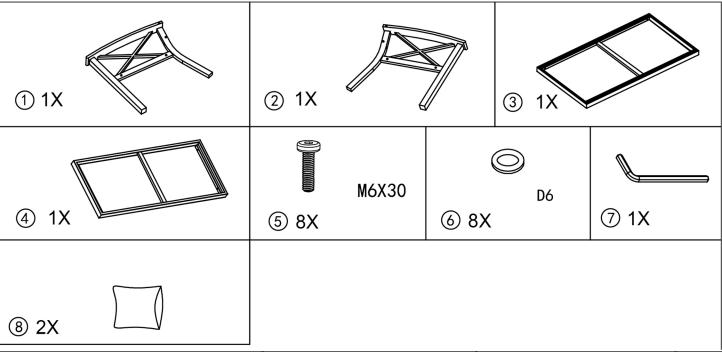

## Parts List:

**Step 1:** Install Part 1(Leg) and Part 2(Leg) to Part 3(Seat) with Part 5(Screws) and Part 6 using Part 7(Wrench).

Please don't tighten the screws fully before the backrest is assembled.

### Parts List:

**Step 1:** Install Part 1(Leg) and Part 2(Leg) to Part 3(Seat) with Part 5(Screws) and Part 6 using Part 7(Wrench).

Page 1