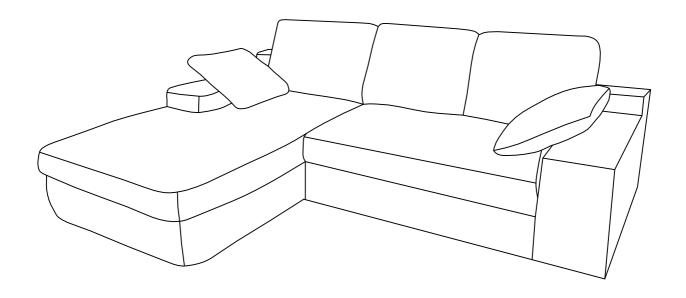

## PART LIST:

| NO | DESCRIPTION              | SKETCH | QTY  |
|----|--------------------------|--------|------|
| А  | LOUNGE<br>CHAIR FRAME    | A      | 1PC  |
| В  | TWO-PERSON<br>SEAT FRAME | B      | 1PC  |
| С  | PILLOW                   | C      | 2PCS |
| D  | CUSHION                  | D      | 3PCS |