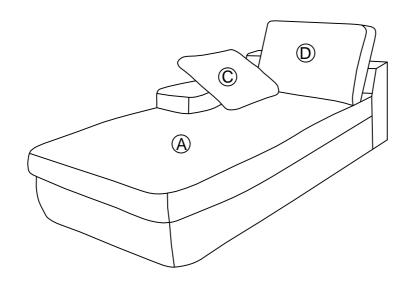

## Return & Warranty policy:

- --We strive to offer the highest quality products, and we also try our best to satisfy each and every customer that orders from us with replacement parts/or service as needed.
- --If the item is damaged or defective, please take photos as evidence for replacements and refunds.
- --Please do not return to store, contact the seller if you have any trouble with this product.

## PART LIST:

| NO | DESCRIPTION              | SKETCH | QTY  |
|----|--------------------------|--------|------|
| А  | LOUNGE<br>CHAIR FRAME    | A      | 1PC  |
| В  | TWO-PERSON<br>SEAT FRAME | B      | 1PC  |
| С  | PILLOW                   | C      | 2PCS |
| D  | CUSHION                  | D      | 3PCS |

DIAGRAM 1 Put the pillow (C)and cushion (D) on the lounge chair frame (A).



# DIAGRAM 2 Put the pillow (C) and cushions (D) on the two-person seat frame (B).



### **DIAGRAM 3**



**COMPLETE**