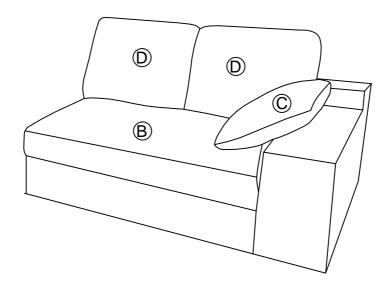

# DIAGRAM 2 Put the pillow (C) and cushions (D) on the two-person seat frame (B).