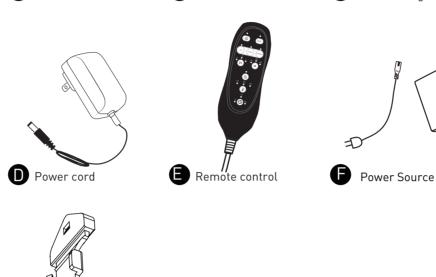

#### Q3: The chair is stuck on lifting or reclining position, and no response when you press the lifting or reclining button.

A: Please kindly check if the power cord (F) are connected well with lift motor. Sometimes the power cord (F) may fall off from the motor.

# STEP 3

No.1 and No.2 wire connect with the backrest and chair base.

No.3 wire connects with backrest and power cord(D).

No.4 wire connects with backrest and remote control(E).

No.5 wire connect the motor and the wire from rightside armrest, which use to connect the control panel.

No.6 wire connect the motor and power source (F).

NOTE

1: Two same color wires connect.

2: Plug power cord and power source into outlet, then you can use all function.

How to recline?