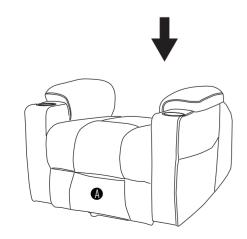

## How to remove the chair ?

Please note that you need to take apart the backrest before.

**G** Anti-fall bracket x2

STEP 2

Insert two armrests(C) to the chair base(A), make sure the slots on the armrests fully assembled to the bottom part.