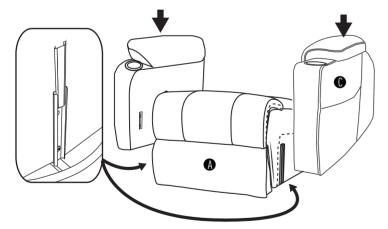

## How to remove the chair ?

Please note that you need to take apart the backrest before.

**G** Anti-fall bracket x2

STEP 2

Insert two armrests(C) to the chair base(A), make sure the slots on the armrests fully assembled to the bottom part.

**Power Lift Chair** Instruction

> Insert chair back to the chair base, make sure the on the back fully assembled to the bottom part.