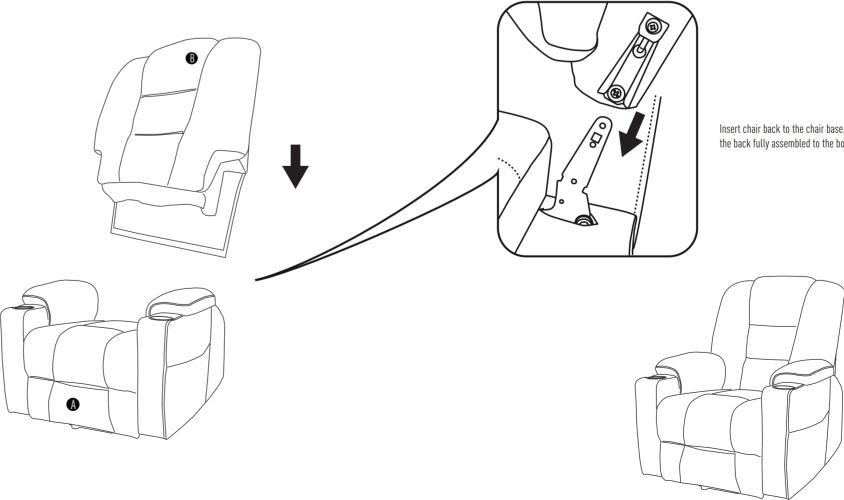

A Chair base **B** Backrest C Left and right armrest

## How to remove the chair ?

Please note that you need to take apart the backrest before.

**G** Anti-fall bracket x2

STEP 2

Insert two armrests(C) to the chair base(A), make sure the slots on the armrests fully assembled to the bottom part.

**Power Lift Chair** Instruction

> Insert chair back to the chair base, make sure the on the back fully assembled to the bottom part.