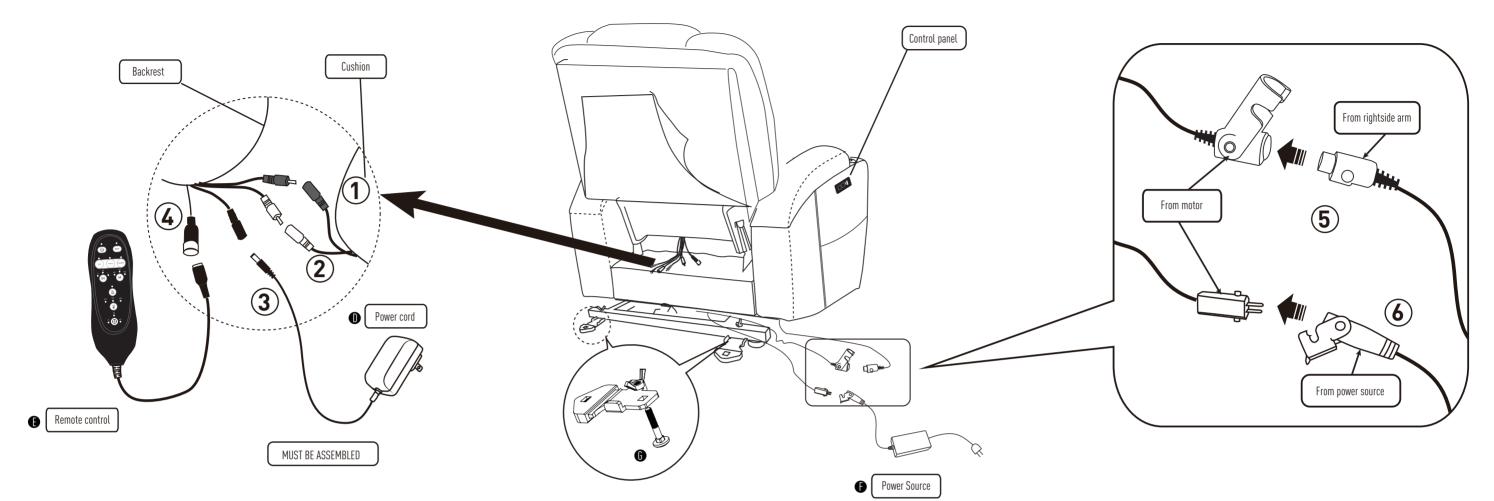

## How to remove the chair ?

Please note that you need to take apart the backrest before.

**G** Anti-fall bracket x2

STEP 2

Insert two armrests(C) to the chair base(A), make sure the slots on the armrests fully assembled to the bottom part.

**Power Lift Chair** Instruction

> Insert chair back to the chair base, make sure the on the back fully assembled to the bottom part.

# STEP 3

No.1 and No.2 wire connect with the backrest and chair base.

No.3 wire connects with backrest and power cord(D).

No.4 wire connects with backrest and remote control(E).

No.5 wire connect the motor and the wire from rightside armrest, which use to connect the control panel.

No.6 wire connect the motor and power source (F).

NOTE

1: Two same color wires connect.

2: Plug power cord and power source into outlet, then you can use all function.

How to recline?