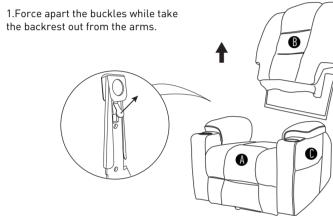

## How to remove the chair ?

Please note that you need to take apart the backrest before.

**G** Anti-fall bracket x2

STEP 2

Insert two armrests(C) to the chair base(A), make sure the slots on the armrests fully assembled to the bottom part.