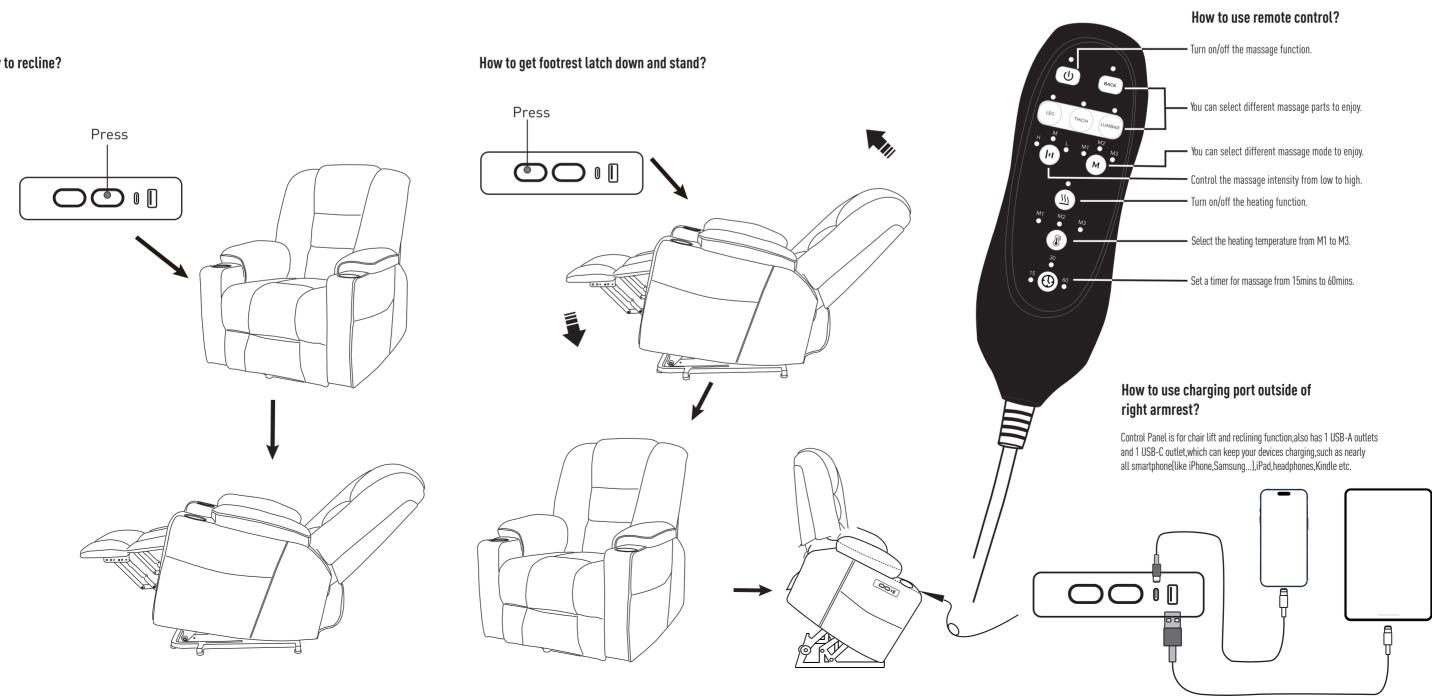

No.6 wire connect the motor and power source (F).

NOTE

1: Two same color wires connect.

2: Plug power cord and power source into outlet, then you can use all function.

How to recline?