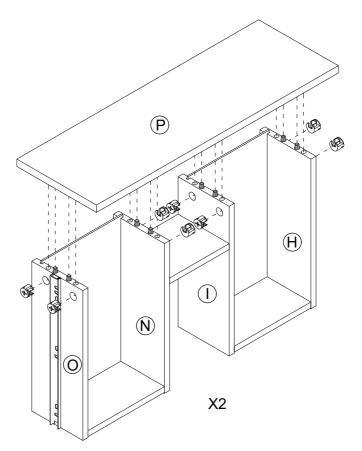

small amount of glue 10 on ends of dowels and wipe away excess glue immediately.

Page 4 of 12

| 1 x 6pcs |
|----------|
| 10 x 1pc |

## STEP3



Glue the wood dowels 2 into the inner holes on the front upper rail K and M . NOTE: It is very important to use a small amount of glue 10 on ends of dowels and wipe away excess glue immediately.

| 2 x 24pcs |
|-----------|
| 10 x 1pc  |



Glue the wood dowels 2 into the inner holes on the front upper rail H and O . NOTE: It is very important to use a small amount of glue 10 on ends of dowels and wipe away excess glue immediately.

Page 5 of 12

| 2 x 8pcs |
|----------|
| 3 x 8pcs |
| 10 x 1pc |



NOTE: It is very important to use a small amount of glue 10 on



Page 6 of 12

10 x 1pc

2





Page 7 of 12







Page 8 of 12



## STEP12





Page 9 of 12



5 x 16pcs









## STEP17





To install the Top (1) to the vanity (2).
Apply silicone caulk to the top edge of the wood cabinet. With the help of another adult, gently lower the Sink top with assembled sink onto the cabinet. Make sure the Sink top is flush with the back side of the wood cabinet and the wood cabinet left and right side walls.

## STEP18