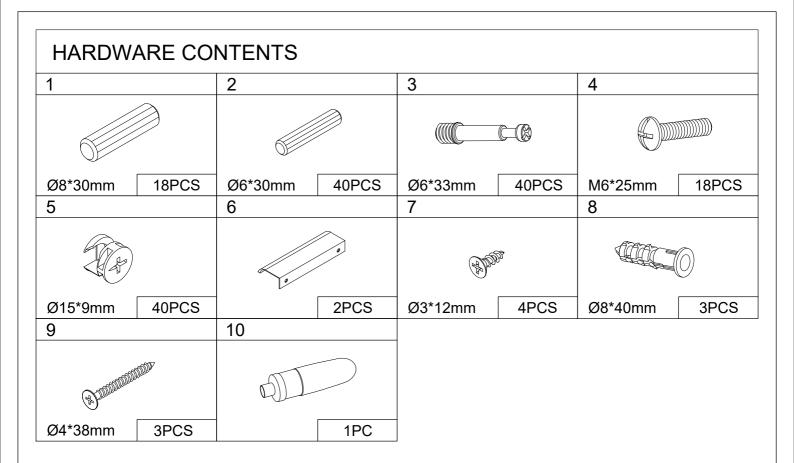

34





| PART | DESCRIPTION        | QTY |
|------|--------------------|-----|
| Α    | Sink               | X1  |
| В    | Left Side Board X  |     |
| С    | Right Side Board   | X1  |
| D    | Front Upper Rail   | X1  |
| E    | Back Upper Rail X1 |     |
| F    | Back Lower Rail X1 |     |
| G    | Bottom Panel       | X1  |
| Н    | Drawer Left Panel  | X2  |

| PART | DESCRIPTION               | QTY |
|------|---------------------------|-----|
| I    | Drawer Left Middle Panel  | X2  |
| K    | Drawer Back Panel         | X4  |
| L    | Drawer Bottom Panel       | X4  |
| М    | Middle Drawer Panel       | X2  |
| N    | Drawer Right Middle Panel | X2  |
| 0    | Drawer Right Panel        | X2  |
| Р    | Drawer Front Panel        | X2  |
| Q    | Back Rail                 | X1  |





Glue the wood dowels 1 into the inner holes on the front upper rail D ,E and F . NOTE: It is very important to use a small amount of glue 10 on ends of dowels and wipe away excess glue immediately.

| 1 x 12pcs |
|-----------|
| 10 x 1pc  |



Glue the wood dowels 1 into the inner holes on the side panels G. NOTE: It is very important to use a small amount of glue 10 on ends of dowels and wipe away excess glue immediately.

Page 4 of 12

| 1 x 6pcs |
|----------|
| 10 x 1pc |

## STEP3



Glue the wood dowels 2 into the inner holes on the front upper rail K and M . NOTE: It is very important to use a small amount of glue 10 on ends of dowels and wipe away excess glue immediately.

| 2 x 24pcs |
|-----------|
| 10 x 1pc  |



Glue the wood dowels 2 into the inner holes on the front uppe