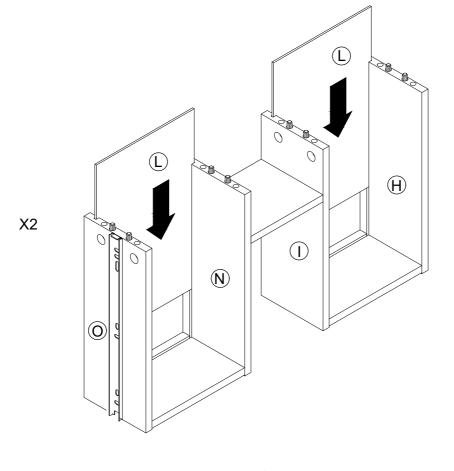

| 2 x 24pcs |
|-----------|
| 10 x 1pc  |

Glue the wood dowels 2 into the inner holes on the front upper rail H and O . NOTE: It is very important to use a small amount of glue 10 on ends of dowels and wipe away excess glue immediately.

Page 5 of 12

| 2 x 8pcs |
|----------|
| 3 x 8pcs |
| 10 x 1pc |

NOTE: It is very important to use a small amount of glue 10 on

Page 6 of 12

10 x 1pc

2

Page 7 of 12

Page 8 of 12