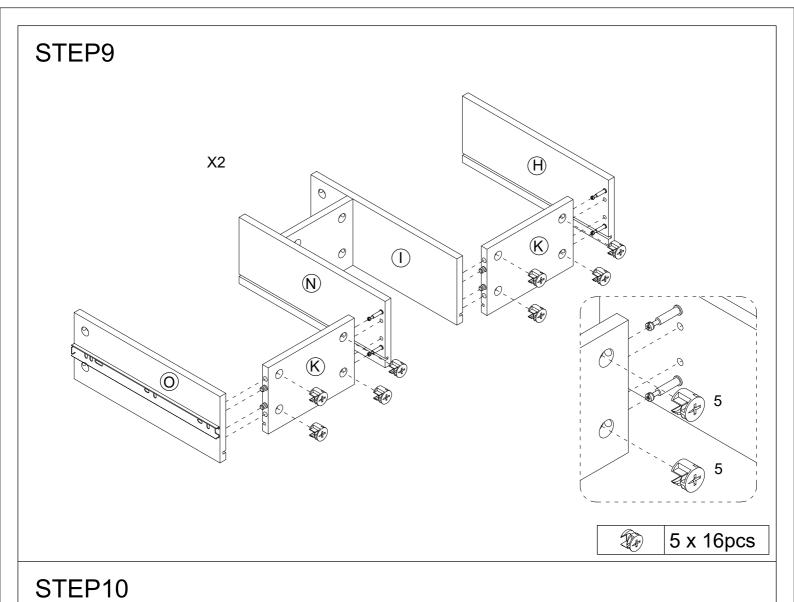

OTE: It is very important to use a small amount of glue 10 on ends of dowels and wipe away excess glue immediately.

Page 4 of 12

| 1 x 6pcs |
|----------|
| 10 x 1pc |

## STEP3



Glue the wood dowels 2 into the inner holes on the front upper rail K and M . NOTE: It is very important to use a small amount of glue 10 on ends of dowels and wipe away excess glue immediately.

| 2 x 24pcs |
|-----------|
| 10 x 1pc  |



Glue the wood dowels 2 into the inner holes on the front upper rail H and O . NOTE: It is very important to use a small amount of glue 10 on ends of dowels and wipe away excess glue immediately.

Page 5 of 12

| 2 x 8pcs |
|----------|
| 3 x 8pcs |
| 10 x 1pc |



NOTE: It is very important to use a small amount of glue 10 on



Page 6 of 12

10 x 1pc

2





Page 7 of 12







Page 8 of 12



## STEP12





Page 9 of 12



5 x 16pcs









## STEP17





To install the Top (1) to the vanity (2).
Apply silicone caulk to the top edge of the wood cabinet. With the help of another adult, gently lower the Sink top with assembled sink onto the cabinet. Make sure the Sink top is flush with the back side of the wood cabinet and the wood cabinet left and right side walls.

## STEP18