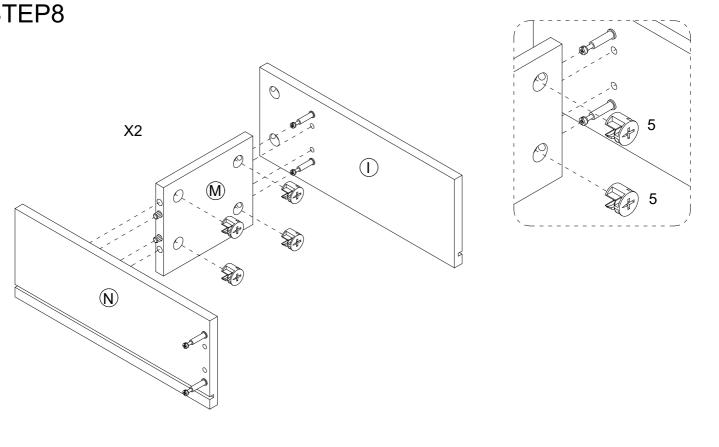

Page 5 of 12

| 2 x 8pcs |
|----------|
| 3 x 8pcs |
| 10 x 1pc |

NOTE: It is very important to use a small amount of glue 10 on

Page 6 of 12

10 x 1pc

2

Page 7 of 12

Page 8 of 12