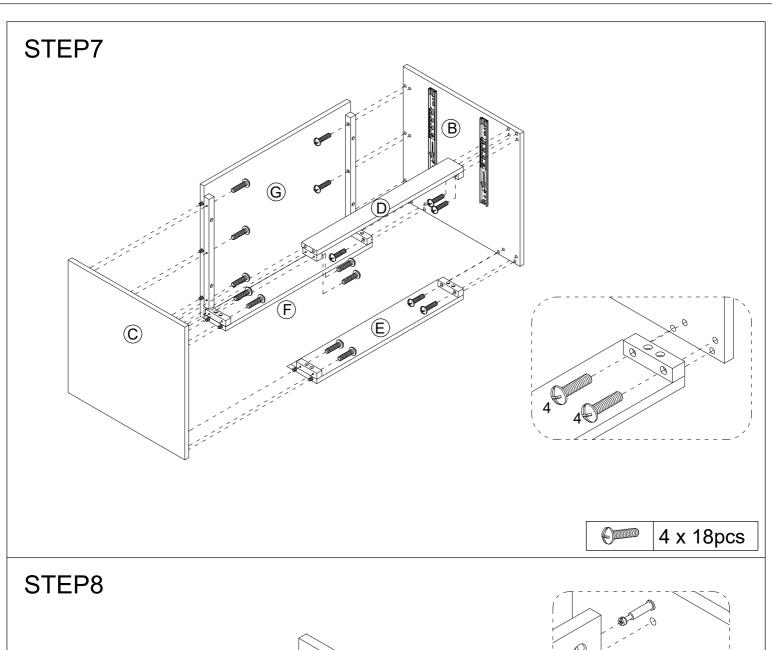

Page 5 of 12

| 2 x 8pcs |
|----------|
| 3 x 8pcs |
| 10 x 1pc |

NOTE: It is very important to use a small amount of glue 10 on

Page 6 of 12

10 x 1pc

2

Page 7 of 12

Page 8 of 12