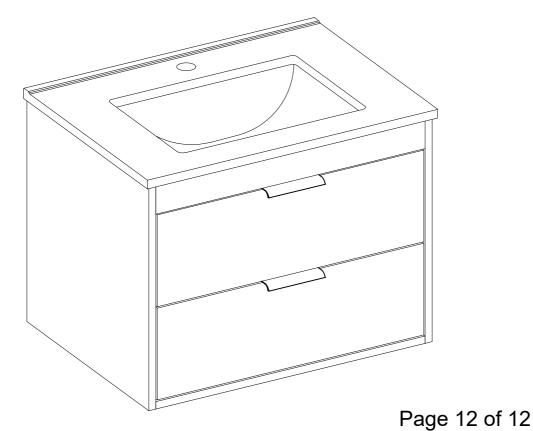

1pc  |



Glue the wood dowels 2 into the inner holes on the front upper rail H and O . NOTE: It is very important to use a small amount of glue 10 on ends of dowels and wipe away excess glue immediately.

Page 5 of 12

| 2 x 8pcs |
|----------|
| 3 x 8pcs |
| 10 x 1pc |



NOTE: It is very important to use a small amount of glue 10 on



Page 6 of 12

10 x 1pc

2





Page 7 of 12







Page 8 of 12



## STEP12





Page 9 of 12



5 x 16pcs









## STEP17





To install the Top (1) to the vanity (2).
Apply silicone caulk to the top edge of the wood cabinet. With the help of another adult, gently lower the Sink top with assembled sink onto the cabinet. Make sure the Sink top is flush with the back side of the wood cabinet and the wood cabinet left and right side walls.

## STEP18