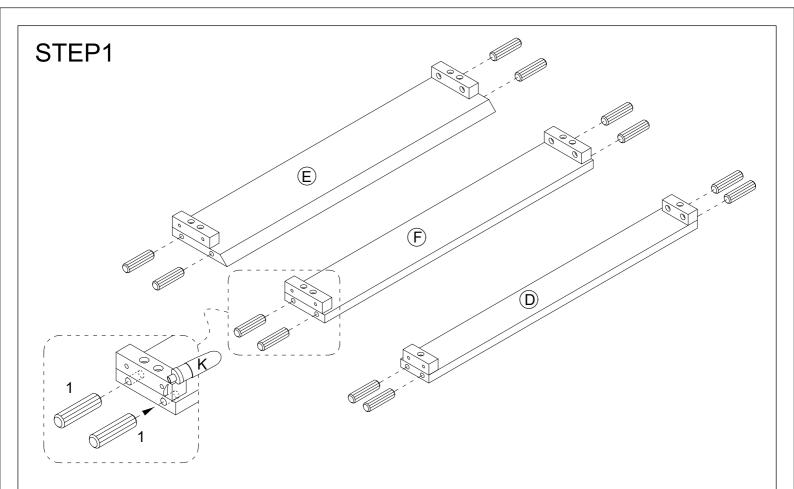

Glue the wood dowels 1 into the inner holes on the front upper rail D ,E and F . NOTE: It is very important to use a small amount of glue 10 on ends of dowels and wipe away excess glue immediately.

| 1 x 12pcs |
|-----------|
| 10 x 1pc  |