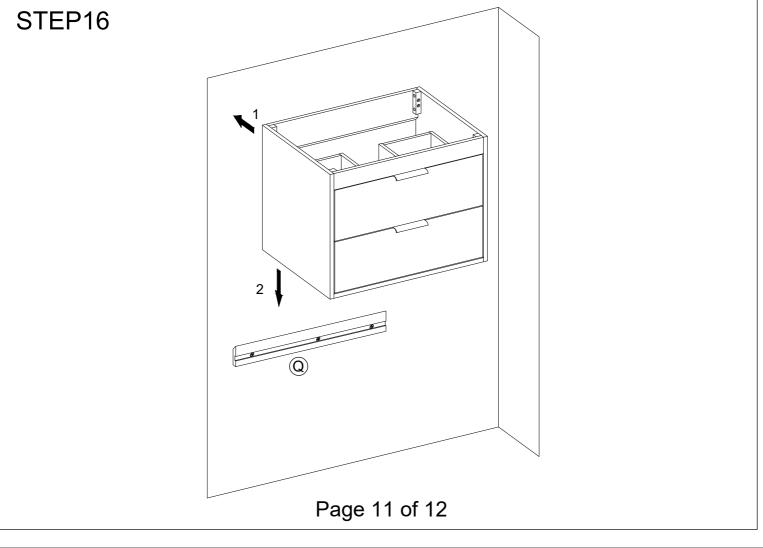

## STEP17

To install the Top (1) to the vanity (2).
Apply silicone caulk to the top edge of the wood cabinet. With the help of another adult, gently lower the Sink top with assembled sink onto the cabinet. Make sure the Sink top is flush with the back side of the wood cabinet and the wood cabinet left and right side walls.