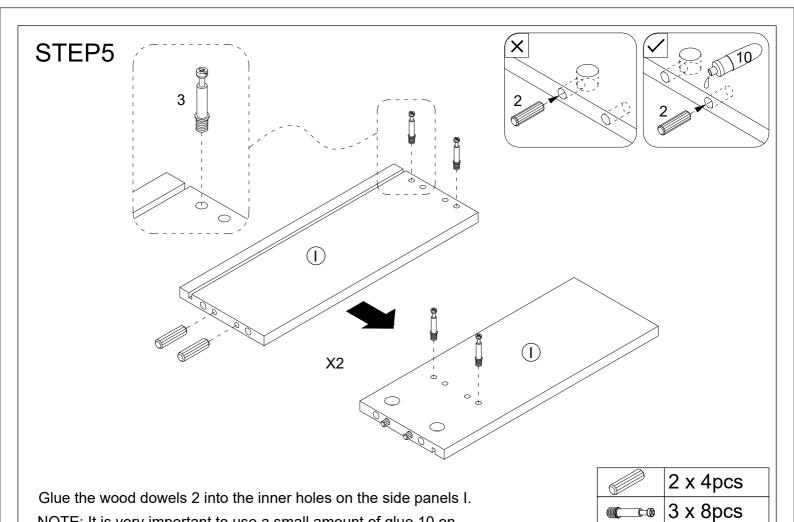

Page 5 of 12

| 2 x 8pcs |
|----------|
| 3 x 8pcs |
| 10 x 1pc |

NOTE: It is very important to use a small amount of glue 10 on

Page 6 of 12

10 x 1pc

2

Page 7 of 12

Page 8 of 12