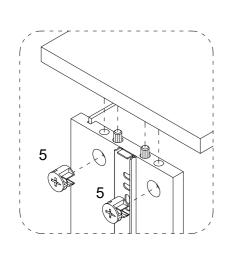

a small amount of glue 10 on ends of dowels and wipe away excess glue immediately.

Page 4 of 12

| 1 x 6pcs |
|----------|
| 10 x 1pc |

## STEP3



Glue the wood dowels 2 into the inner holes on the front upper rail K and M . NOTE: It is very important to use a small amount of glue 10 on ends of dowels and wipe away excess glue immediately.

| 2 x 24pcs |
|-----------|
| 10 x 1pc  |



Glue the wood dowels 2 into the inner holes on the front upper rail H and O . NOTE: It is very important to use a small amount of glue 10 on ends of dowels and wipe away excess glue immediately.

Page 5 of 12

| 2 x 8pcs |
|----------|
| 3 x 8pcs |
| 10 x 1pc |



NOTE: It is very important to use a small amount of glue 10 on



Page 6 of 12

10 x 1pc

2





Page 7 of 12







Page 8 of 12



## STEP12





Page 9 of 12



5 x 16pcs









## STEP17





To install the Top (1) to the vanity (2).
Apply silicone caulk to the top edge of the wood cabinet. With the help of another adult, gently lower the Sink top with assembled sink onto the cabinet. Make sure the Sink top is flush with the back side of the wood cabinet and the wood cabinet left and right side walls.

## STEP18