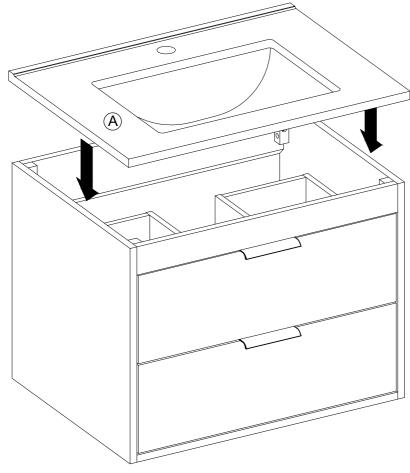

## STEP17

To install the Top (1) to the vanity (2).
Apply silicone caulk to the top edge of the wood cabinet. With the help of another adult, gently lower the Sink top with assembled sink onto the cabinet. Make sure the Sink top is flush with the back side of the wood cabinet and the wood cabinet left and right side walls.