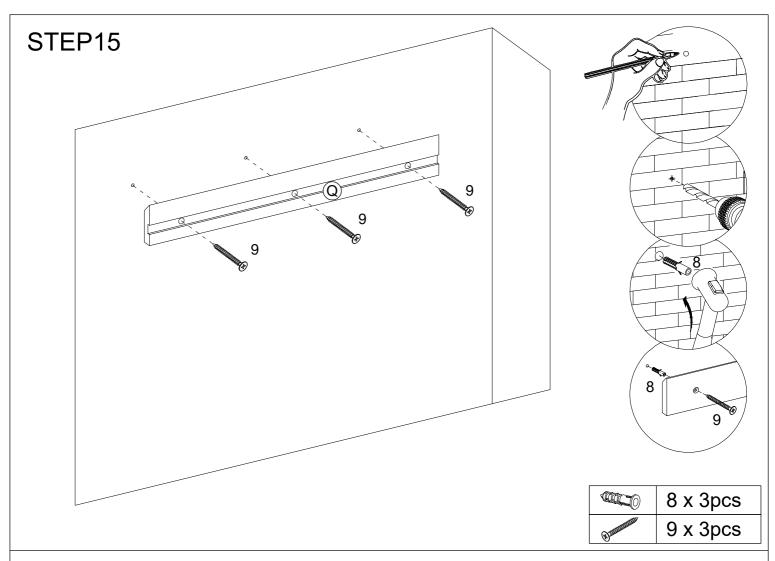

f dowels and wipe away excess glue immediately.

Page 4 of 12

| 1 x 6pcs |
|----------|
| 10 x 1pc |

## STEP3



Glue the wood dowels 2 into the inner holes on the front upper rail K and M . NOTE: It is very important to use a small amount of glue 10 on ends of dowels and wipe away excess glue immediately.

| 2 x 24pcs |
|-----------|
| 10 x 1pc  |



Glue the wood dowels 2 into the inner holes on the front upper rail H and O . NOTE: It is very important to use a small amount of glue 10 on ends of dowels and wipe away excess glue immediately.

Page 5 of 12

| 2 x 8pcs |
|----------|
| 3 x 8pcs |
| 10 x 1pc |



NOTE: It is very important to use a small amount of glue 10 on



Page 6 of 12

10 x 1pc

2





Page 7 of 12







Page 8 of 12



## STEP12





Page 9 of 12



5 x 16pcs









## STEP17





To install the Top (1) to the vanity (2).
Apply silicone caulk to the top edge of the wood cabinet. With the help of another adult, gently lower the Sink top with assembled sink onto the cabinet. Make sure the Sink top is flush with the back side of the wood cabinet and the wood cabinet left and right side walls.

## STEP18