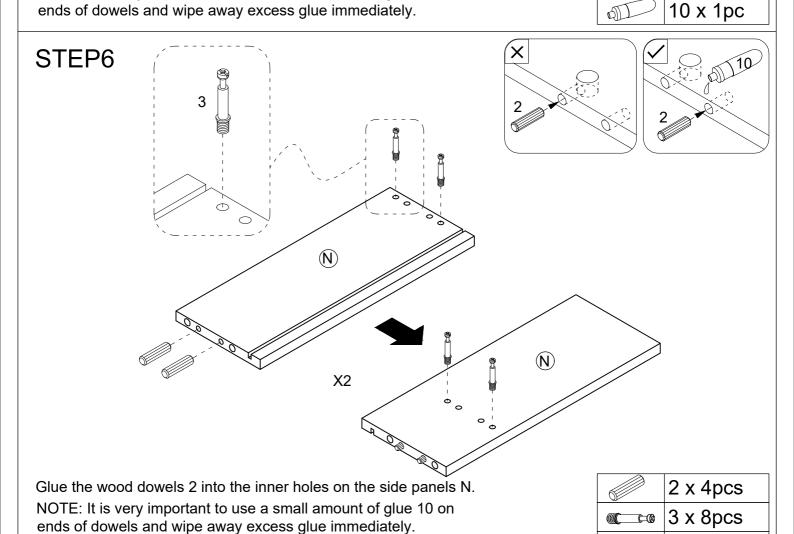

Page 5 of 12

| 2 x 8pcs |
|----------|
| 3 x 8pcs |
| 10 x 1pc |

NOTE: It is very important to use a small amount of glue 10 on

Page 6 of 12

10 x 1pc

2

Page 7 of 12

Page 8 of 12