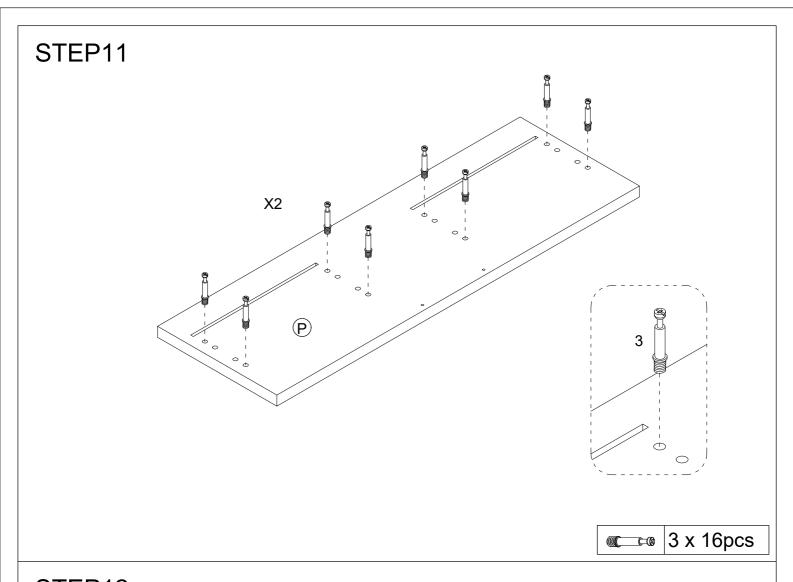

Page 5 of 12

| 2 x 8pcs |
|----------|
| 3 x 8pcs |
| 10 x 1pc |

NOTE: It is very important to use a small amount of glue 10 on

Page 6 of 12

10 x 1pc

2

Page 7 of 12

Page 8 of 12

## STEP12

Page 9 of 12

5 x 16pcs