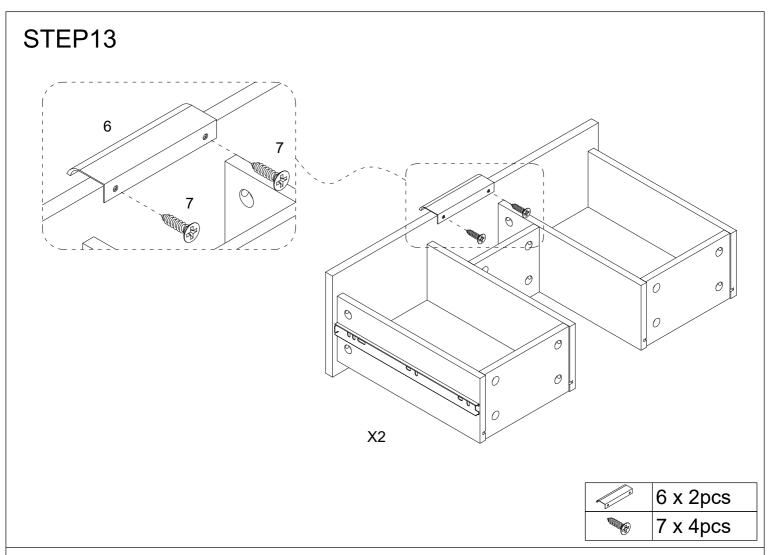

ds of dowels and wipe away excess glue immediately.

Page 4 of 12

| 1 x 6pcs |
|----------|
| 10 x 1pc |

## STEP3



Glue the wood dowels 2 into the inner holes on the front upper rail K and M . NOTE: It is very important to use a small amount of glue 10 on ends of dowels and wipe away excess glue immediately.

| 2 x 24pcs |
|-----------|
| 10 x 1pc  |



Glue the wood dowels 2 into the inner holes on the front upper rail H and O . NOTE: It is very important to use a small amount of glue 10 on ends of dowels and wipe away excess glue immediately.

Page 5 of 12

| 2 x 8pcs |
|----------|
| 3 x 8pcs |
| 10 x 1pc |



NOTE: It is very important to use a small amount of glue 10 on



Page 6 of 12

10 x 1pc

2





Page 7 of 12







Page 8 of 12



## STEP12





Page 9 of 12



5 x 16pcs









## STEP17





To install the Top (1) to the vanity (2).
Apply silicone caulk to the top edge of the wood cabinet. With the help of another adult, gently lower the Sink top with assembled sink onto the cabinet. Make sure the Sink top is flush with the back side of the wood cabinet and the wood cabinet left and right side walls.

## STEP18