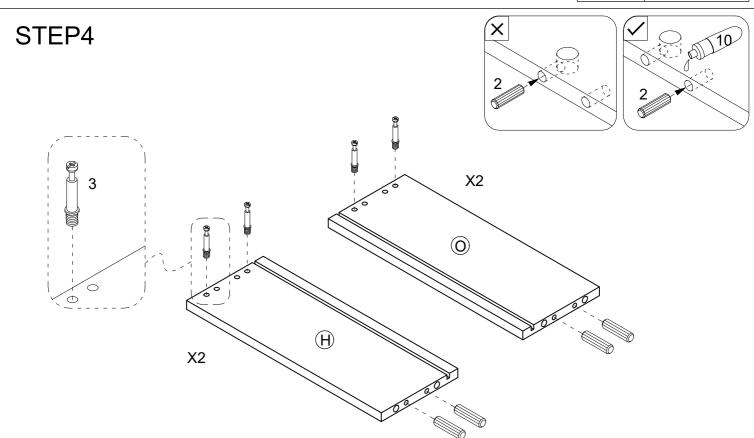

| 2 x 24pcs |
|-----------|
| 10 x 1pc  |

Glue the wood dowels 2 into the inner holes on the front upper rail H and O . NOTE: It is very important to use a small amount of glue 10 on ends of dowels and wipe away excess glue immediately.

Page 5 of 12

| 2 x 8pcs |
|----------|
| 3 x 8pcs |
| 10 x 1pc |

NOTE: It is very important to use a small amount of glue 10 on

Page 6 of 12

10 x 1pc

2

Page 7 of 12

Page 8 of 12