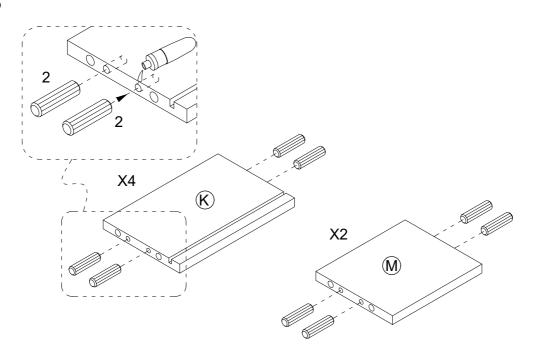

## STEP3

Glue the wood dowels 2 into the inner holes on the front upper rail K and M . NOTE: It is very important to use a small amount of glue 10 on ends of dowels and wipe away excess glue immediately.

| 2 x 24pcs |
|-----------|
| 10 x 1pc  |

Glue the wood dowels 2 into the inner holes on the front upper rail H and O . NOTE: It is very important to use a small amount of glue 10 on ends of dowels and wipe away excess glue immediately.