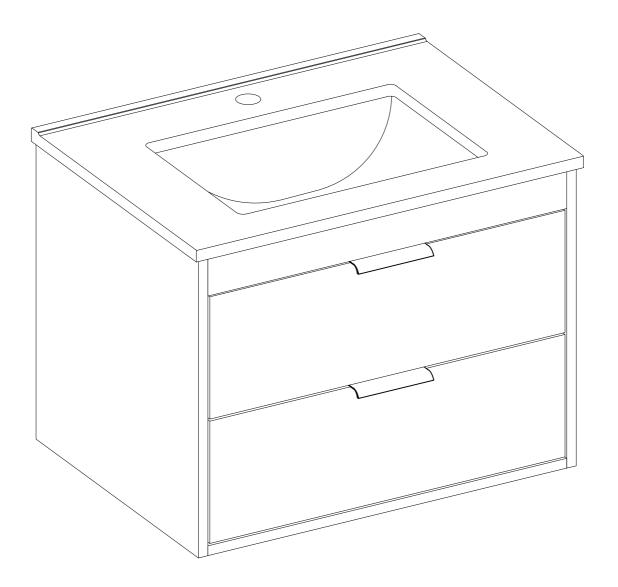

Singer Bathroom Vanity

CXY2334

| PART | DESCRIPTION        | QTY |
|------|--------------------|-----|
| Α    | Sink               | X1  |
| В    | Left Side Board X  |     |
| С    | Right Side Board   | X1  |
| D    | Front Upper Rail   | X1  |
| E    | Back Upper Rail X1 |     |
| F    | Back Lower Rail X1 |     |
| G    | Bottom Panel       | X1  |
| Н    | Drawer Left Panel  | X2  |

## STEP17

To install the Top (1) to the vanity (2).
Apply silicone caulk to the top edge of the wood cabinet. With the help of another adult, gently lower the Sink top with assembled sink onto the cabinet. Make sure the Sink top is flush with the back side of the wood cabinet and the wood cabinet left and right side walls.