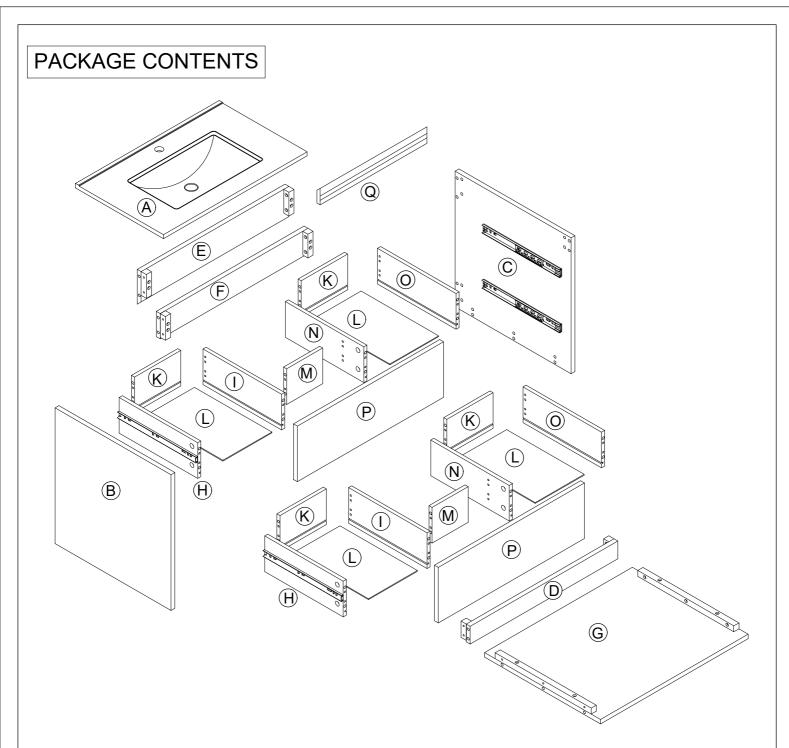

Singer Bathroom Vanity

CXY2334

| PART | DESCRIPTION        | QTY |
|------|--------------------|-----|
| Α    | Sink               | X1  |
| В    | Left Side Board X  |     |
| С    | Right Side Board   | X1  |
| D    | Front Upper Rail   | X1  |
| E    | Back Upper Rail X1 |     |
| F    | Back Lower Rail X1 |     |
| G    | Bottom Panel       | X1  |
| Н    | Drawer Left Panel  | X2  |

| PART | DESCRIPTION               | QTY |
|------|---------------------------|-----|
| I    | Drawer Left Middle Panel  | X2  |
| K    | Drawer Back Panel         | X4  |
| L    | Drawer Bottom Panel       | X4  |
| М    | Middle Drawer Panel       | X2  |
| N    | Drawer Right Middle Panel | X2  |
| 0    | Drawer Right Panel        | X2  |
| Р    | Drawer Front Panel        | X2  |
| Q    | Back Rail                 | X1  |