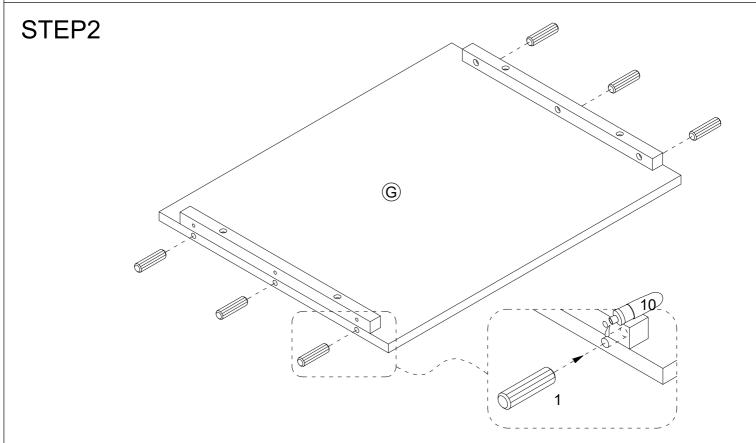

Glue the wood dowels 1 into the inner holes on the side panels G. NOTE: It is very important to use a small amount of glue 10 on ends of dowels and wipe away excess glue immediately.

Page 4 of 12

| 1 x 6pcs |
|----------|
| 10 x 1pc |