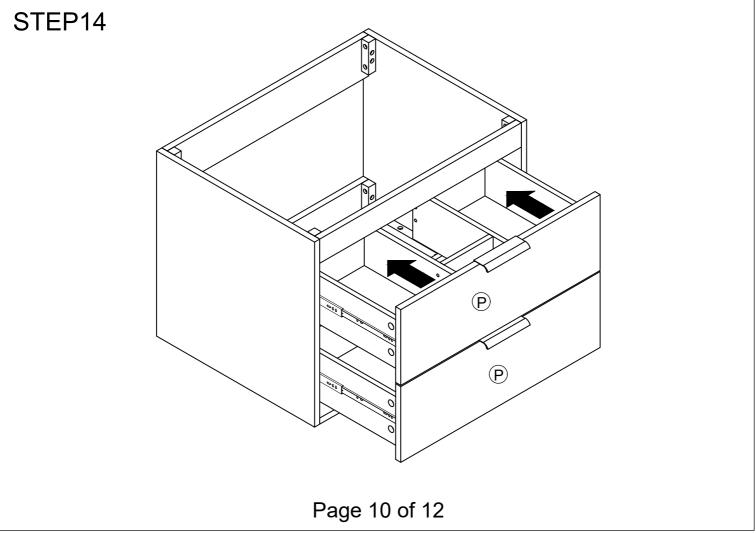

of dowels and wipe away excess glue immediately.

Page 4 of 12

| 1 x 6pcs |
|----------|
| 10 x 1pc |

## STEP3



Glue the wood dowels 2 into the inner holes on the front upper rail K and M . NOTE: It is very important to use a small amount of glue 10 on ends of dowels and wipe away excess glue immediately.

| 2 x 24pcs |
|-----------|
| 10 x 1pc  |



Glue the wood dowels 2 into the inner holes on the front upper rail H and O . NOTE: It is very important to use a small amount of glue 10 on ends of dowels and wipe away excess glue immediately.

Page 5 of 12

| 2 x 8pcs |
|----------|
| 3 x 8pcs |
| 10 x 1pc |



NOTE: It is very important to use a small amount of glue 10 on



Page 6 of 12

10 x 1pc

2





Page 7 of 12







Page 8 of 12



## STEP12





Page 9 of 12



5 x 16pcs









## STEP17





To install the Top (1) to the vanity (2).
Apply silicone caulk to the top edge of the wood cabinet. With the help of another adult, gently lower the Sink top with assembled sink onto the cabinet. Make sure the Sink top is flush with the back side of the wood cabinet and the wood cabinet left and right side walls.

## STEP18