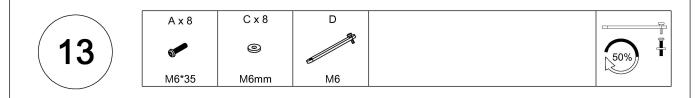

## Notice:

- 1. 50% Tighten before fixing all screws, Allen wrench is recommended instead of an electric drill.
- 2. Place the item on a flat ground to adjust and make sure it remains stable.
- 3. Tighten up all screws with tools gradually.
- 4. If the screws are not aligned with holes during assembly, please loosen all the other screws to 50% and continue the assembly process.
- 5. If the item is not stable, please loosen all the screws, adjust it on a flat ground and tighten up all screws again.
- 6. Note: If one or some screws are fully tightened during assembly, chances are the others will not be aligned with holes. In addition, all the holes are designed to be relatively larger to provide more space for the adjustment of the screws.