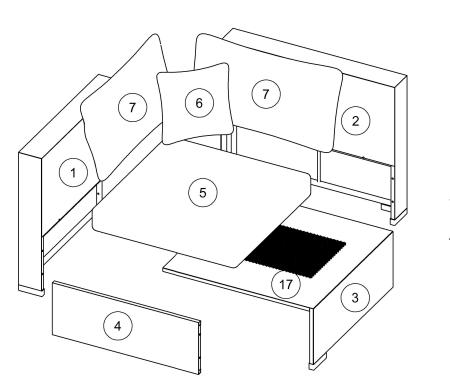

DL-P23006-Red: W1703S00014



## Notice:

- 1. 50% Tighten before fixing all screws, Allen wrench is recommended instead of an electric drill.
- 2. Place the item on a flat ground to adjust and make sure it remains stable.
- 3. Tighten up all screws with tools gradually.
- 4. If the screws are not aligned with holes during assembly, please loosen all the other screws to 50% and continue the assembly process.
- 5. If the item is not stable, please loosen all the screws, adjust it on a flat ground and tighten up all screws again.
- 6. Note: If one or some screws are fully tightened during assembly, chances are the others will not be aligned with holes. In addition, all the holes are designed to be relatively larger to provide more space for the adjustment of the screws.





















X1



## Box: 1/3















## Box: 2/3







4 x11



7 x3





(15) **x4** 



5 x1



8 x2



6 x2





























**(10)** 











12 Ax4 Cx4

M6\*35 M6mm

















19