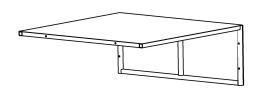

## Patio Furniture Sets

DL-P23006-Grey: W1703S00005

DL-P23006-Beige: W1703S00012

DL-P23006-D.Blue: W1703S00013

DL-P23006-Red: W1703S00014