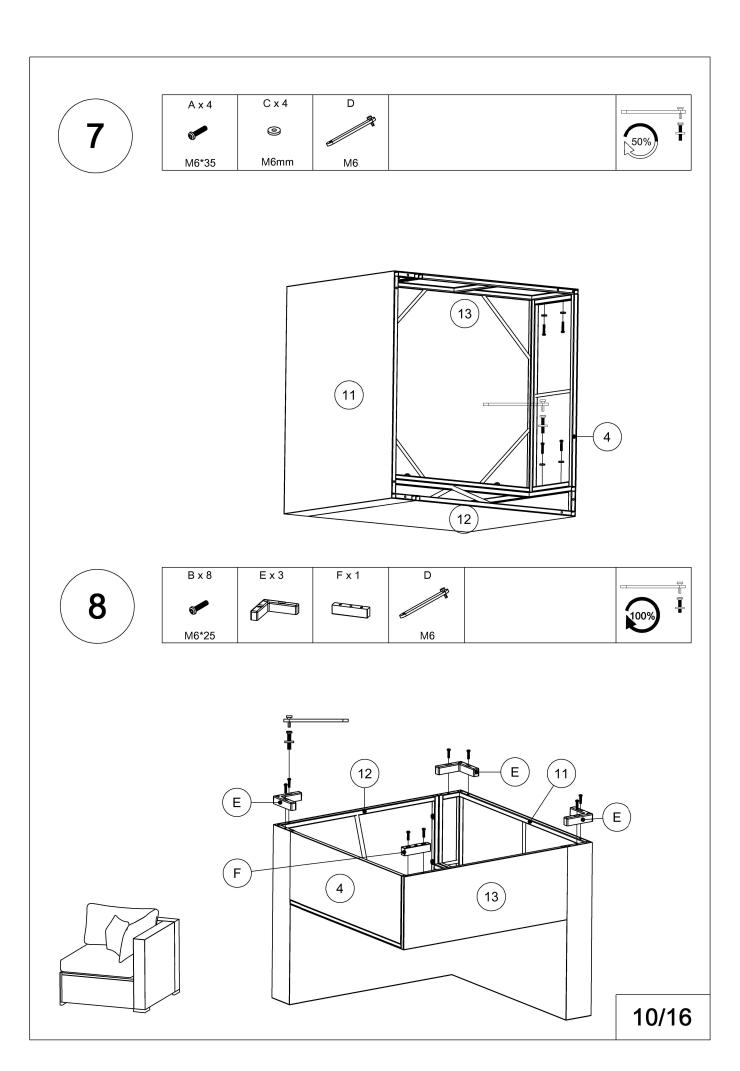

## Notice:

- 1. 50% Tighten before fixing all screws, Allen wrench is recommended instead of an electric drill.
- 2. Place the item on a flat ground to adjust and make sure it remains stable.
- 3. Tighten up all screws with tools gradually.
- 4. If the screws are not aligned with holes during assembly, please loosen all the other screws to 50% and continue the assembly process.
- 5. If the item is not stable, please loosen all the screws, adjust it on a flat ground and tighten up all screws again.
- 6. Note: If one or some screws are fully tightened during assembly, chances are the others will not be aligned with holes. In addition, all the holes are designed to be relatively larger to provide more space for the adjustment of the screws.