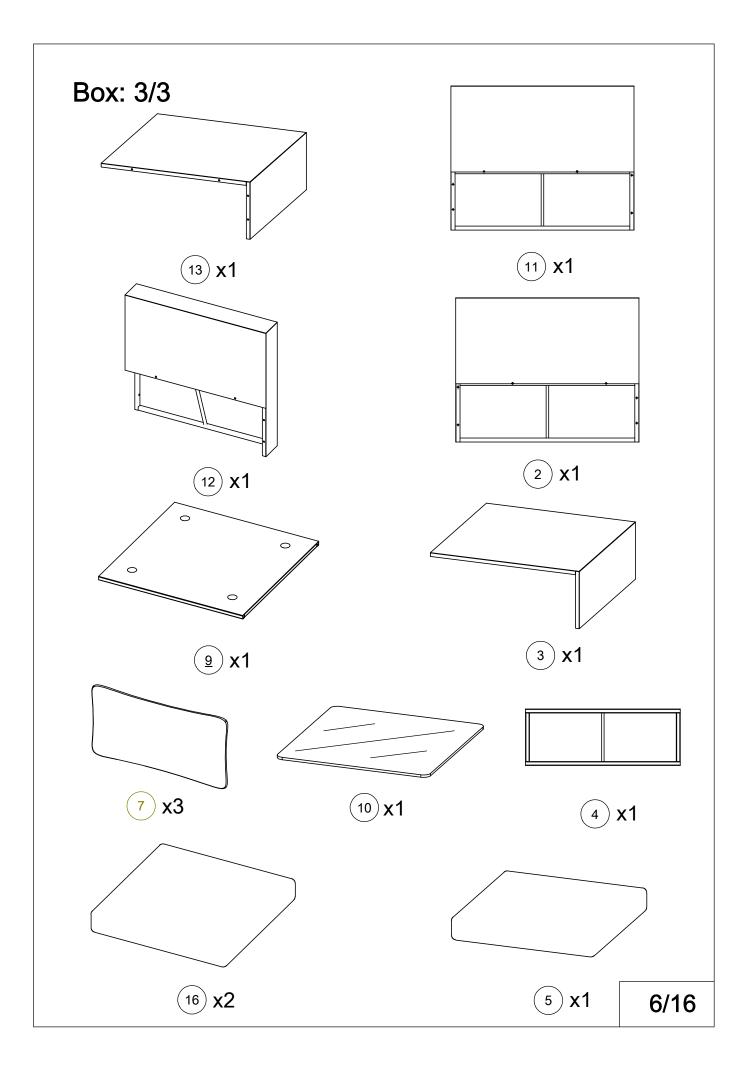

ded instead of an electric drill.
- 2. Place the item on a flat ground to adjust and make sure it remains stable.
- 3. Tighten up all screws with tools gradually.
- 4. If the screws are not aligned with holes during assembly, please loosen all the other screws to 50% and continue the assembly process.
- 5. If the item is not stable, please loosen all the screws, adjust it on a flat ground and tighten up all screws again.
- 6. Note: If one or some screws are fully tightened during assembly, chances are the others will not be aligned with holes. In addition, all the holes are designed to be relatively larger to provide more space for the adjustment of the screws.





















X1



## Box: 1/3















## Box: 2/3







4 x11



7 x3





(15) **x4** 



5 x1



8 x2



6 x2





























**(10)** 











12 Ax4 Cx4

M6\*35 M6mm

















19