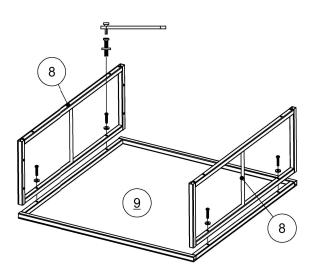

## Notice:

- 1. 50% Tighten before fixing all screws, Allen wrench is recommended instead of an electric drill.
- 2. Place the item on a flat ground to adjust and make sure it remains stable.
- 3. Tighten up all screws with tools gradually.
- 4. If the screws are not aligned with holes during assembly, please loosen all the other screws to 50% and continue the assembly process.
- 5. If the item is not stable, please loosen all the screws, adjust it on a flat ground and tighten up all screws again.
- 6. Note: If one or some screws are fully tightened during assembly, chances are the others will not be aligned with holes. In addition, all the holes are designed to be relatively larger to provide more space for the adjustment of the screws.