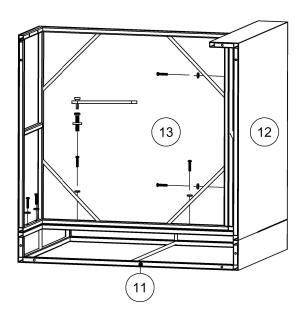

## Notice:

- 1. 50% Tighten before fixing all screws, Allen wrench is recommended instead of an electric drill.
- 2. Place the item on a flat ground to adjust and make sure it remains stable.
- 3. Tighten up all screws with tools gradually.
- 4. If the screws are not aligned with holes during assembly, please loosen all the other screws to 50% and continue the assembly process.
- 5. If the item is not stable, please loosen all the screws, adjust it on a flat ground and tighten up all screws again.
- 6. Note: If one or some screws are fully tightened during assembly, chances are the others will not be aligned with holes. In addition, all the holes are designed to be relatively larger to provide more space for the adjustment of the screws.