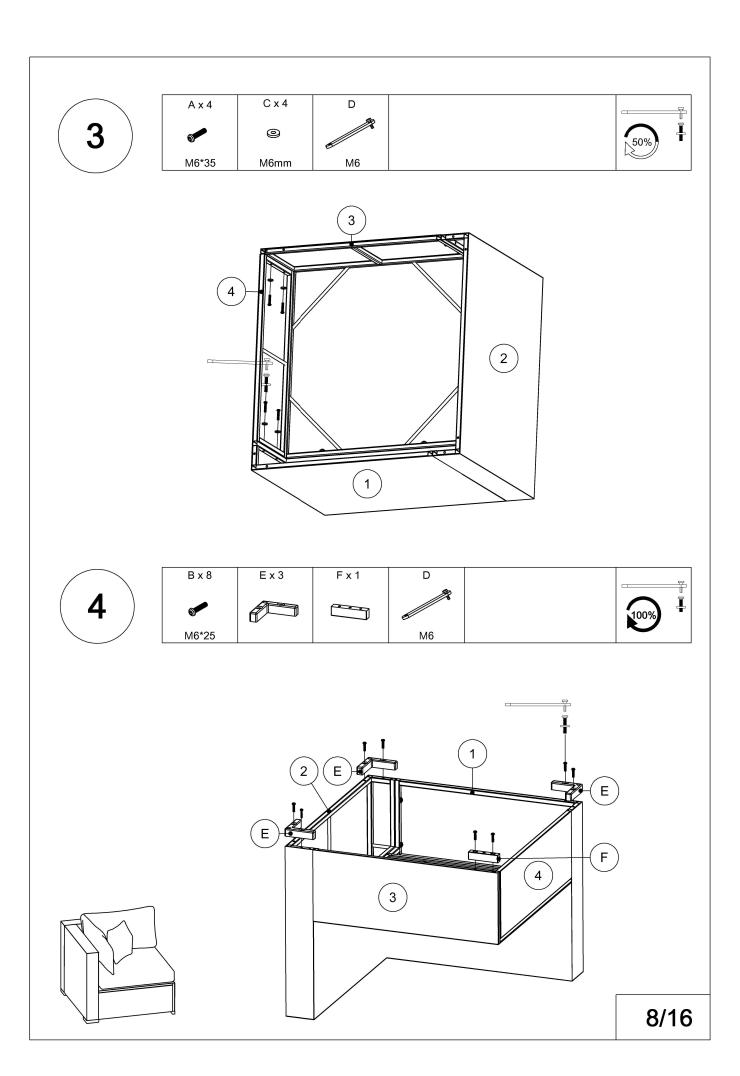

## Notice:

- 1. 50% Tighten before fixing all screws, Allen wrench is recommended instead of an electric drill.
- 2. Place the item on a flat ground to adjust and make sure it remains stable.
- 3. Tighten up all screws with tools gradually.
- 4. If the screws are not aligned with holes during assembly, please loosen all the other screws to 50% and continue the assembly process.
- 5. If the item is not stable, please loosen all the screws, adjust it on a flat ground and tighten up all screws again.
- 6. Note: If one or some screws are fully tightened during assembly, chances are the others will not be aligned with holes. In addition, all the holes are designed to be relatively larger to provide more space for the adjustment of the screws.