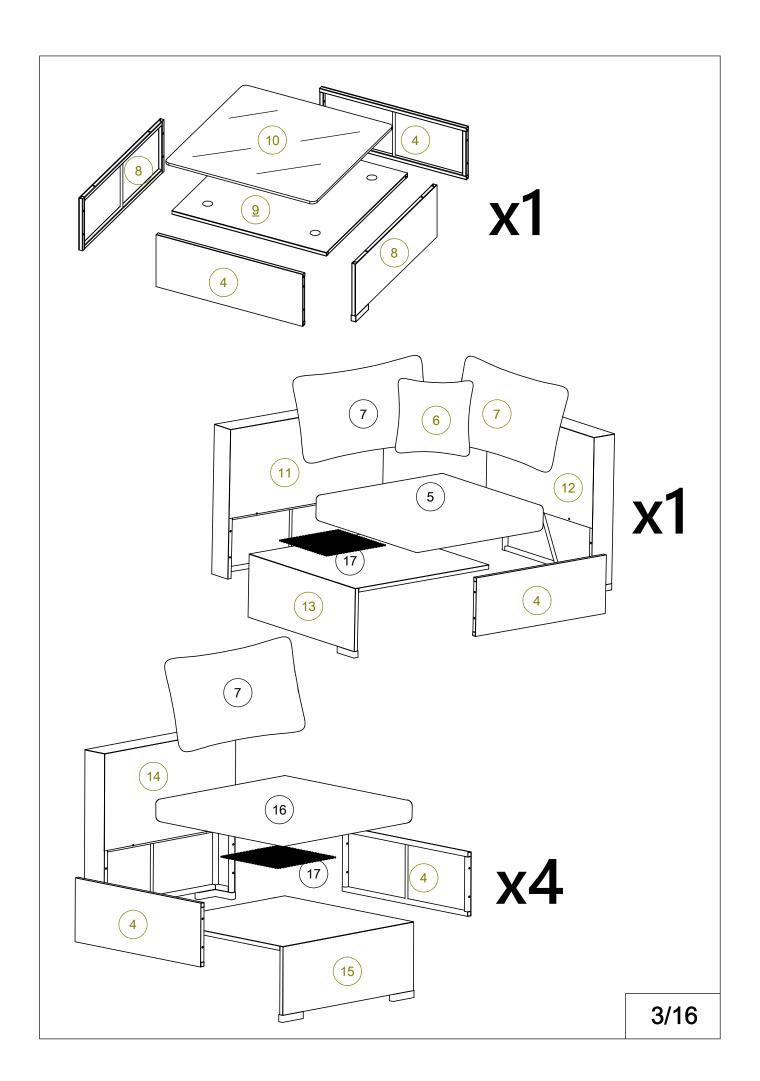

23006-Red: W1703S00014



## Notice:

- 1. 50% Tighten before fixing all screws, Allen wrench is recommended instead of an electric drill.
- 2. Place the item on a flat ground to adjust and make sure it remains stable.
- 3. Tighten up all screws with tools gradually.
- 4. If the screws are not aligned with holes during assembly, please loosen all the other screws to 50% and continue the assembly process.
- 5. If the item is not stable, please loosen all the screws, adjust it on a flat ground and tighten up all screws again.
- 6. Note: If one or some screws are fully tightened during assembly, chances are the others will not be aligned with holes. In addition, all the holes are designed to be relatively larger to provide more space for the adjustment of the screws.





















X1



## Box: 1/3















## Box: 2/3







4 x11



7 x3





(15) **x4** 



5 x1



8 x2



6 x2





























**(10)** 











12 Ax4 Cx4

M6\*35 M6mm

















19