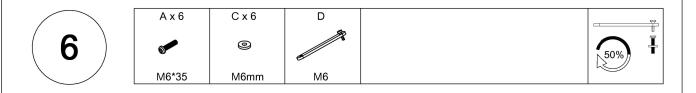

## Notice:

- 1. 50% Tighten before fixing all screws, Allen wrench is recommended instead of an electric drill.
- 2. Place the item on a flat ground to adjust and make sure it remains stable.
- 3. Tighten up all screws with tools gradually.
- 4. If the screws are not aligned with holes during assembly, please loosen all the other screws to 50% and continue the assembly process.
- 5. If the item is not stable, please loosen all the screws, adjust it on a flat ground and tighten up all screws again.
- 6. Note: If one or some screws are fully tightened during assembly, chances are the others will not be aligned with holes. In addition, all the holes are designed to be relatively larger to provide more space for the adjustment of the screws.