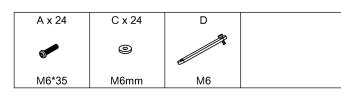

Place the item on a flat ground to adjust and make sure it remains stable.
- 3. Tighten up all screws with tools gradually.
- 4. If the screws are not aligned with holes during assembly, please loosen all the other screws to 50% and continue the assembly process.
- 5. If the item is not stable, please loosen all the screws, adjust it on a flat ground and tighten up all screws again.
- 6. Note: If one or some screws are fully tightened during assembly, chances are the others will not be aligned with holes. In addition, all the holes are designed to be relatively larger to provide more space for the adjustment of the screws.





















X1



## Box: 1/3















## Box: 2/3







4 x11



7 x3





(15) **x4** 



5 x1



8 x2



6 x2





























**(10)** 











12 Ax4 Cx4

M6\*35 M6mm

















19