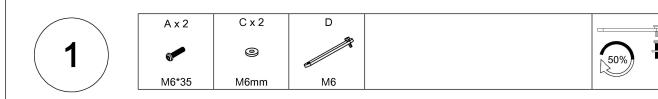

## Notice:

- 1. 50% Tighten before fixing all screws, Allen wrench is recommended instead of an electric drill.
- 2. Place the item on a flat ground to adjust and make sure it remains stable.
- 3. Tighten up all screws with tools gradually.
- 4. If the screws are not aligned with holes during assembly, please loosen all the other screws to 50% and continue the assembly process.
- 5. If the item is not stable, please loosen all the screws, adjust it on a flat ground and tighten up all screws again.
- 6. Note: If one or some screws are fully tightened during assembly, chances are the others will not be aligned with holes. In addition, all the holes are designed to be relatively larger to provide more space for the adjustment of the screws.