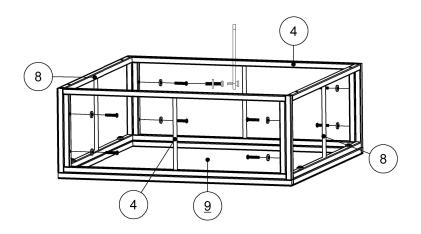

## Notice:

- 1. 50% Tighten before fixing all screws, Allen wrench is recommended instead of an electric drill.
- 2. Place the item on a flat ground to adjust and make sure it remains stable.
- 3. Tighten up all screws with tools gradually.
- 4. If the screws are not aligned with holes during assembly, please loosen all the other screws to 50% and continue the assembly process.
- 5. If the item is not stable, please loosen all the screws, adjust it on a flat ground and tighten up all screws again.
- 6. Note: If one or some screws are fully tightened during assembly, chances are the others will not be aligned with holes. In addition, all the holes are designed to be relatively larger to provide more space for the adjustment of the screws.