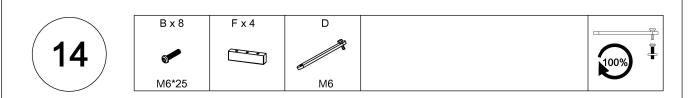

## Notice:

- 1. 50% Tighten before fixing all screws, Allen wrench is recommended instead of an electric drill.
- 2. Place the item on a flat ground to adjust and make sure it remains stable.
- 3. Tighten up all screws with tools gradually.
- 4. If the screws are not aligned with holes during assembly, please loosen all the other screws to 50% and continue the assembly process.
- 5. If the item is not stable, please loosen all the screws, adjust it on a flat ground and tighten up all screws again.
- 6. Note: If one or some screws are fully tightened during assembly, chances are the others will not be aligned with holes. In addition, all the holes are designed to be relatively larger to provide more space for the adjustment of the screws.