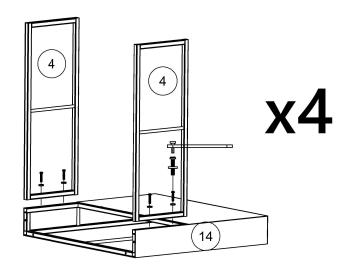

drill.
- 2. Place the item on a flat ground to adjust and make sure it remains stable.
- 3. Tighten up all screws with tools gradually.
- 4. If the screws are not aligned with holes during assembly, please loosen all the other screws to 50% and continue the assembly process.
- 5. If the item is not stable, please loosen all the screws, adjust it on a flat ground and tighten up all screws again.
- 6. Note: If one or some screws are fully tightened during assembly, chances are the others will not be aligned with holes. In addition, all the holes are designed to be relatively larger to provide more space for the adjustment of the screws.





















X1



## Box: 1/3















## Box: 2/3







4 x11



7 x3





(15) **x4** 



5 x1



8 x2



6 x2





























**(10)** 











12 Ax4 Cx4

M6\*35 M6mm

















19