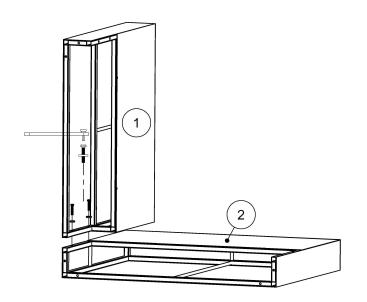

## Notice:

- 1. 50% Tighten before fixing all screws, Allen wrench is recommended instead of an electric drill.
- 2. Place the item on a flat ground to adjust and make sure it remains stable.
- 3. Tighten up all screws with tools gradually.
- 4. If the screws are not aligned with holes during assembly, please loosen all the other screws to 50% and continue the assembly process.
- 5. If the item is not stable, please loosen all the screws, adjust it on a flat ground and tighten up all screws again.
- 6. Note: If one or some screws are fully tightened during assembly, chances are the others will not be aligned with holes. In addition, all the holes are designed to be relatively larger to provide more space for the adjustment of the screws.