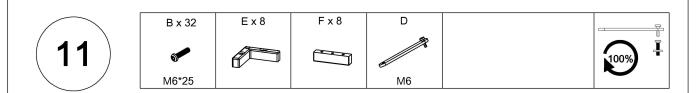

the item on a flat ground to adjust and make sure it remains stable.
- 3. Tighten up all screws with tools gradually.
- 4. If the screws are not aligned with holes during assembly, please loosen all the other screws to 50% and continue the assembly process.
- 5. If the item is not stable, please loosen all the screws, adjust it on a flat ground and tighten up all screws again.
- 6. Note: If one or some screws are fully tightened during assembly, chances are the others will not be aligned with holes. In addition, all the holes are designed to be relatively larger to provide more space for the adjustment of the screws.





















X1



## Box: 1/3















## Box: 2/3







4 x11



7 x3





(15) **x4** 



5 x1



8 x2



6 x2





























**(10)** 











12 Ax4 Cx4

M6\*35 M6mm

















19