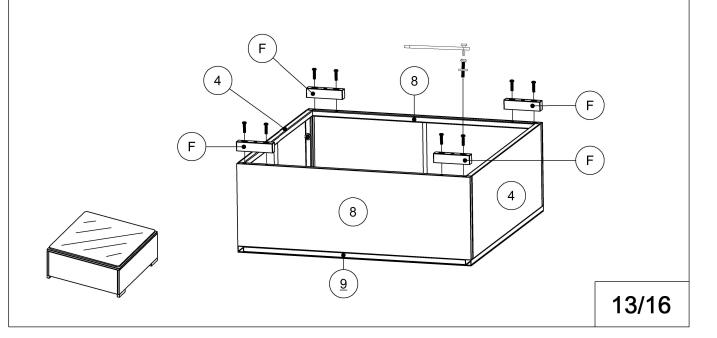

make sure it remains stable.
- 3. Tighten up all screws with tools gradually.
- 4. If the screws are not aligned with holes during assembly, please loosen all the other screws to 50% and continue the assembly process.
- 5. If the item is not stable, please loosen all the screws, adjust it on a flat ground and tighten up all screws again.
- 6. Note: If one or some screws are fully tightened during assembly, chances are the others will not be aligned with holes. In addition, all the holes are designed to be relatively larger to provide more space for the adjustment of the screws.





















X1



## Box: 1/3















## Box: 2/3







4 x11



7 x3





(15) **x4** 



5 x1



8 x2



6 x2





























**(10)** 











12 Ax4 Cx4

M6\*35 M6mm

















19