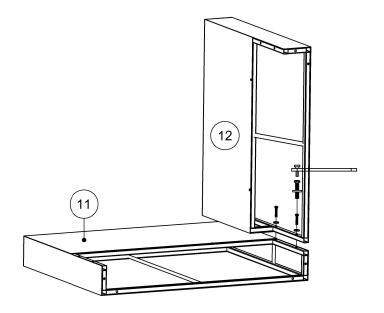

of an electric drill.
- 2. Place the item on a flat ground to adjust and make sure it remains stable.
- 3. Tighten up all screws with tools gradually.
- 4. If the screws are not aligned with holes during assembly, please loosen all the other screws to 50% and continue the assembly process.
- 5. If the item is not stable, please loosen all the screws, adjust it on a flat ground and tighten up all screws again.
- 6. Note: If one or some screws are fully tightened during assembly, chances are the others will not be aligned with holes. In addition, all the holes are designed to be relatively larger to provide more space for the adjustment of the screws.





















X1



## Box: 1/3















## Box: 2/3







4 x11



7 x3





(15) **x4** 



5 x1



8 x2



6 x2





























**(10)** 











12 Ax4 Cx4

M6\*35 M6mm

















19