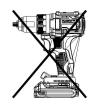

## Notice:

- 1. 50% Tighten before fixing all screws, Allen wrench is recommended instead of an electric drill.
- 2. Place the item on a flat ground to adjust and make sure it remains stable.
- 3. Tighten up all screws with tools gradually.
- 4. If the screws are not aligned with holes during assembly, please loosen all the other screws to 50% and continue the assembly process.
- 5. If the item is not stable, please loosen all the screws, adjust it on a flat ground and tighten up all screws again.
- 6. Note: If one or some screws are fully tightened during assembly, chances are the others will not be aligned with holes. In addition, all the holes are designed to be relatively larger to provide more space for the adjustment of the screws.