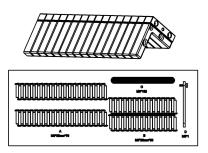

## Box: 1/3

## Box: 2/3

4 x11

7 x3

(15) **x4** 

5 x1

8 x2

6 x2

**(10)** 