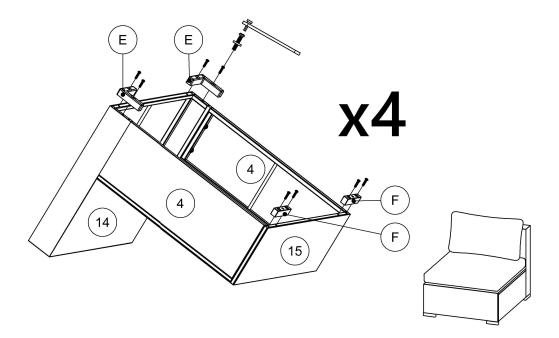

e item on a flat ground to adjust and make sure it remains stable.
- 3. Tighten up all screws with tools gradually.
- 4. If the screws are not aligned with holes during assembly, please loosen all the other screws to 50% and continue the assembly process.
- 5. If the item is not stable, please loosen all the screws, adjust it on a flat ground and tighten up all screws again.
- 6. Note: If one or some screws are fully tightened during assembly, chances are the others will not be aligned with holes. In addition, all the holes are designed to be relatively larger to provide more space for the adjustment of the screws.





















X1



## Box: 1/3















## Box: 2/3







4 x11



7 x3





(15) **x4** 



5 x1



8 x2



6 x2





























**(10)** 











12 Ax4 Cx4

M6\*35 M6mm

















19