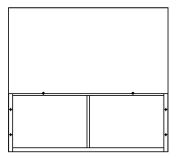

50% Tighten before fixing all screws, Allen wrench is recommended instead of an electric drill.
- 2. Place the item on a flat ground to adjust and make sure it remains stable.
- 3. Tighten up all screws with tools gradually.
- 4. If the screws are not aligned with holes during assembly, please loosen all the other screws to 50% and continue the assembly process.
- 5. If the item is not stable, please loosen all the screws, adjust it on a flat ground and tighten up all screws again.
- 6. Note: If one or some screws are fully tightened during assembly, chances are the others will not be aligned with holes. In addition, all the holes are designed to be relatively larger to provide more space for the adjustment of the screws.





















X1



## Box: 1/3















## Box: 2/3







4 x11



7 x3





(15) **x4** 



5 x1



8 x2



6 x2





























**(10)** 











12 Ax4 Cx4

M6\*35 M6mm

















19