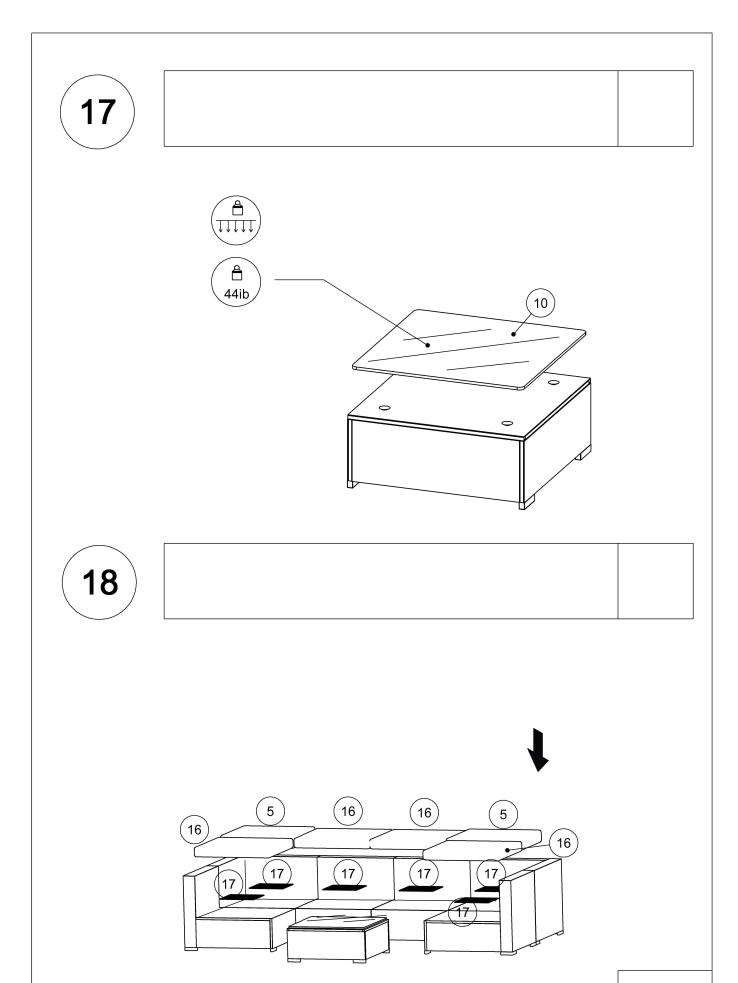

e sure it remains stable.
- 3. Tighten up all screws with tools gradually.
- 4. If the screws are not aligned with holes during assembly, please loosen all the other screws to 50% and continue the assembly process.
- 5. If the item is not stable, please loosen all the screws, adjust it on a flat ground and tighten up all screws again.
- 6. Note: If one or some screws are fully tightened during assembly, chances are the others will not be aligned with holes. In addition, all the holes are designed to be relatively larger to provide more space for the adjustment of the screws.





















X1



## Box: 1/3















## Box: 2/3







4 x11



7 x3





(15) **x4** 



5 x1



8 x2



6 x2





























**(10)** 











12 Ax4 Cx4

M6\*35 M6mm

















19