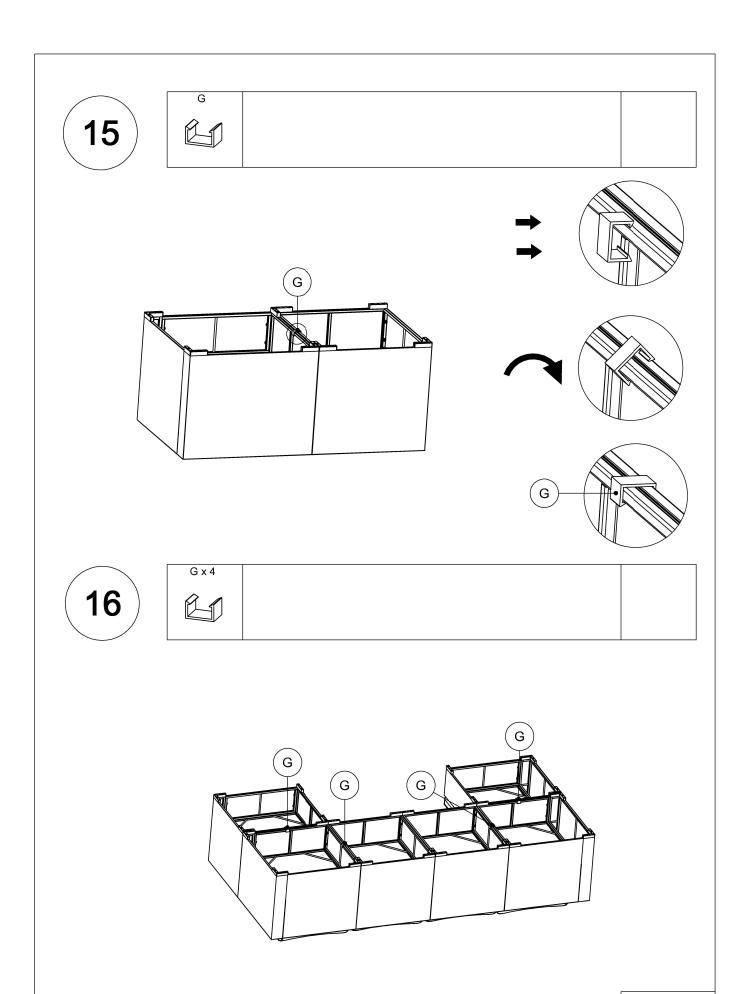

ake sure it remains stable.
- 3. Tighten up all screws with tools gradually.
- 4. If the screws are not aligned with holes during assembly, please loosen all the other screws to 50% and continue the assembly process.
- 5. If the item is not stable, please loosen all the screws, adjust it on a flat ground and tighten up all screws again.
- 6. Note: If one or some screws are fully tightened during assembly, chances are the others will not be aligned with holes. In addition, all the holes are designed to be relatively larger to provide more space for the adjustment of the screws.





















X1



## Box: 1/3















## Box: 2/3







4 x11



7 x3





(15) **x4** 



5 x1



8 x2



6 x2





























**(10)** 











12 Ax4 Cx4

M6\*35 M6mm

















19