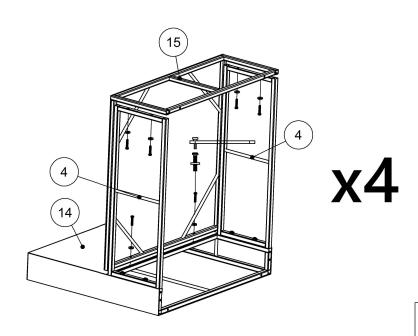

e the item on a flat ground to adjust and make sure it remains stable.
- 3. Tighten up all screws with tools gradually.
- 4. If the screws are not aligned with holes during assembly, please loosen all the other screws to 50% and continue the assembly process.
- 5. If the item is not stable, please loosen all the screws, adjust it on a flat ground and tighten up all screws again.
- 6. Note: If one or some screws are fully tightened during assembly, chances are the others will not be aligned with holes. In addition, all the holes are designed to be relatively larger to provide more space for the adjustment of the screws.





















X1



## Box: 1/3















## Box: 2/3







4 x11



7 x3





(15) **x4** 



5 x1



8 x2



6 x2





























**(10)** 











12 Ax4 Cx4

M6\*35 M6mm

















19