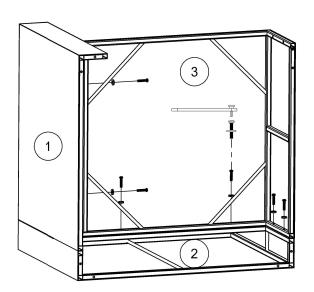

stead of an electric drill.
- 2. Place the item on a flat ground to adjust and make sure it remains stable.
- 3. Tighten up all screws with tools gradually.
- 4. If the screws are not aligned with holes during assembly, please loosen all the other screws to 50% and continue the assembly process.
- 5. If the item is not stable, please loosen all the screws, adjust it on a flat ground and tighten up all screws again.
- 6. Note: If one or some screws are fully tightened during assembly, chances are the others will not be aligned with holes. In addition, all the holes are designed to be relatively larger to provide more space for the adjustment of the screws.





















X1



## Box: 1/3















## Box: 2/3







4 x11



7 x3





(15) **x4** 



5 x1



8 x2



6 x2





























**(10)** 











12 Ax4 Cx4

M6\*35 M6mm

















19