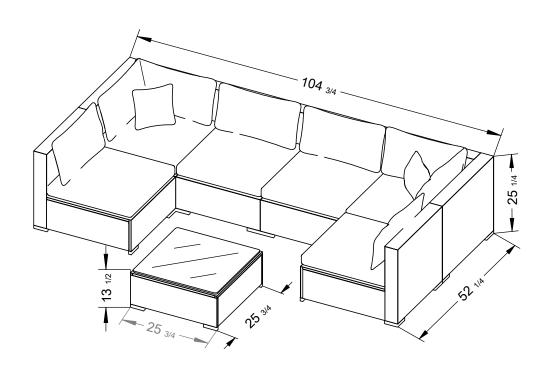

## Patio Furniture Sets

DL-P23006-Grey: W1703S00005

DL-P23006-Beige: W1703S00012

DL-P23006-D.Blue: W1703S00013

DL-P23006-Red: W1703S00014