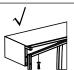

## Notice:

- 1. 50% Tighten before fixing all screws, Allen wrench is recommended instead of an electric drill.
- 2. Place the item on a flat ground to adjust and make sure it remains stable.
- 3. Tighten up all screws with tools gradually.
- 4. If the screws are not aligned with holes during assembly, please loosen all the other screws to 50% and continue the assembly process.
- 5. If the item is not stable, please loosen all the screws, adjust it on a flat ground and tighten up all screws again.
- 6. Note: If one or some screws are fully tightened during assembly, chances are the others will not be aligned with holes. In addition, all the holes are designed to be relatively larger to provide more space for the adjustment of the screws.