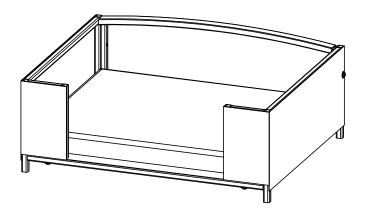

y tightened during assembly, chances are the others will not be aligned with holes. In addition, all the holes are designed to be relatively larger to provide more space for the adjustment of the screws.











## Box: 1/1







3 x1



4 x1







| B x 3 | A x 3 | C x 1 |
|-------|-------|-------|
|       | 0     |       |
| M6x35 | M6    | 4mm   |





2

| B x 1 | A x 1 | C x 1 |
|-------|-------|-------|
|       | ,,,,  |       |
|       | 0     |       |
| M6x35 | M6    | 4mm   |













| B x 3 | A x 3    | C x 1 |
|-------|----------|-------|
| •     | <b>©</b> |       |
| M6x35 | М6       | 4mm   |







| _        | _     |       |
|----------|-------|-------|
| B x 1    | A x 1 | C x 1 |
| <b>S</b> | 0     |       |
| M6x35    | М6    | 4mm   |