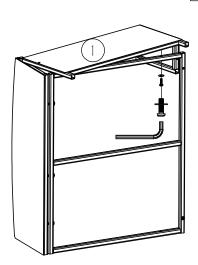

## Box: 1/1

3 x1

4 x1

| B x 3 | A x 3 | C x 1 |
|-------|-------|-------|
|       | 0     |       |
| M6x35 | M6    | 4mm   |

2

| B x 1 | A x 1 | C x 1 |
|-------|-------|-------|
|       | ,,,,  |       |
|       | 0     |       |
| M6x35 | M6    | 4mm   |

| B x 3 | A x 3    | C x 1 |
|-------|----------|-------|
| •     | <b>©</b> |       |
| M6x35 | М6       | 4mm   |

| _        | _     |       |
|----------|-------|-------|
| B x 1    | A x 1 | C x 1 |
| <b>S</b> | 0     |       |
| M6x35    | М6    | 4mm   |