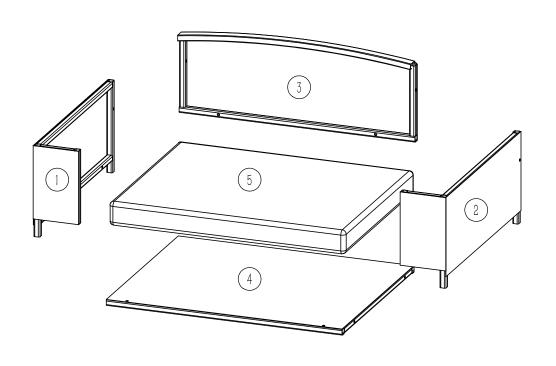

## PET PATIO BED W170390115



## Notice:

- 1. 50% Tighten before fixing all screws, Allen wrench is recommended instead of an electric drill.
- 2. Place the item on a flat ground to adjust and make sure it remains stable.
- 3. Tighten up all screws with tools gradually.
- 4. If the screws are not aligned with holes during assembly, please loosen all the other screws to 50% and continue the assembly process.
- 5. If the item is not stable, please loosen all the screws, adjust it on a flat ground and tighten up all screws again.
- 6. Note: If one or some screws are fully tightened during assembly, chances are the others will not be aligned with holes. In addition, all the holes are designed to be relatively larger to provide more space for the adjustment of the screws.











## Box: 1/1







3 x1



4 x1







| B x 3 | A x 3 | C x 1 |
|-------|-------|-------|
|       | 0     |       |
| M6x35 | M6    | 4mm   |





2

| B x 1 | A x 1 | C x 1 |
|-------|-------|-------|
|       | ,,,,  |       |
|       | 0     |       |
| M6x35 | M6    | 4mm   |













| B x 3 | A x 3    | C x 1 |
|-------|----------|-------|
| •     | <b>©</b> |       |
| M6x35 | М6       | 4mm   |







| _        | _     |       |
|----------|-------|-------|
| B x 1    | A x 1 | C x 1 |
| <b>S</b> | 0     |       |
| M6x35    | М6    | 4mm   |