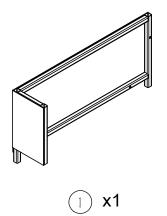

## Box: 1/1

3 x1

4 x1

| B x 3 | A x 3 | C x 1 |
|-------|-------|-------|
|       | 0     |       |
| M6x35 | M6    | 4mm   |

2

| B x 1 | A x 1 | C x 1 |
|-------|-------|-------|
|       | ,,,,  |       |
|       | 0     |       |
| M6x35 | M6    | 4mm   |