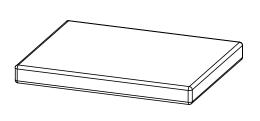

115



## Notice:

- 1. 50% Tighten before fixing all screws, Allen wrench is recommended instead of an electric drill.
- 2. Place the item on a flat ground to adjust and make sure it remains stable.
- 3. Tighten up all screws with tools gradually.
- 4. If the screws are not aligned with holes during assembly, please loosen all the other screws to 50% and continue the assembly process.
- 5. If the item is not stable, please loosen all the screws, adjust it on a flat ground and tighten up all screws again.
- 6. Note: If one or some screws are fully tightened during assembly, chances are the others will not be aligned with holes. In addition, all the holes are designed to be relatively larger to provide more space for the adjustment of the screws.











## Box: 1/1







3 x1



4 x1







| B x 3 | A x 3 | C x 1 |
|-------|-------|-------|
|       | 0     |       |
| M6x35 | M6    | 4mm   |





2

| B x 1 | A x 1 | C x 1 |
|-------|-------|-------|
|       | ,,,,  |       |
|       | 0     |       |
| M6x35 | M6    | 4mm   |













| B x 3 | A x 3    | C x 1 |
|-------|----------|-------|
| •     | <b>©</b> |       |
| M6x35 | М6       | 4mm   |







| _        | _     |       |
|----------|-------|-------|
| B x 1    | A x 1 | C x 1 |
| <b>S</b> | 0     |       |
| M6x35    | М6    | 4mm   |