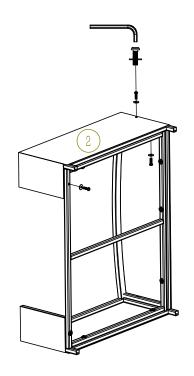

## Box: 1/1

3 x1

4 x1

| B x 3 | A x 3 | C x 1 |
|-------|-------|-------|
|       | 0     |       |
| M6x35 | M6    | 4mm   |

2

| B x 1 | A x 1 | C x 1 |
|-------|-------|-------|
|       | ,,,,  |       |
|       | 0     |       |
| M6x35 | M6    | 4mm   |

| B x 3 | A x 3    | C x 1 |
|-------|----------|-------|
| •     | <b>©</b> |       |
| M6x35 | М6       | 4mm   |

| _        | _     |       |
|----------|-------|-------|
| B x 1    | A x 1 | C x 1 |
| <b>S</b> | 0     |       |
| M6x35    | М6    | 4mm   |