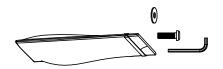

## Box: 1/1

3 x1

4 x1

| B x 3 | A x 3 | C x 1 |
|-------|-------|-------|
|       | 0     |       |
| M6x35 | M6    | 4mm   |

2

| B x 1 | A x 1 | C x 1 |
|-------|-------|-------|
|       | ,,,,  |       |
|       | 0     |       |
| M6x35 | M6    | 4mm   |

| B x 3 | A x 3    | C x 1 |
|-------|----------|-------|
| •     | <b>©</b> |       |
| M6x35 | М6       | 4mm   |

| _        | _     |       |
|----------|-------|-------|
| B x 1    | A x 1 | C x 1 |
| <b>S</b> | 0     |       |
| M6x35    | М6    | 4mm   |