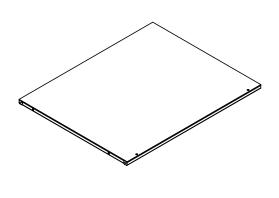

W170390115



## Notice:

- 1. 50% Tighten before fixing all screws, Allen wrench is recommended instead of an electric drill.
- 2. Place the item on a flat ground to adjust and make sure it remains stable.
- 3. Tighten up all screws with tools gradually.
- 4. If the screws are not aligned with holes during assembly, please loosen all the other screws to 50% and continue the assembly process.
- 5. If the item is not stable, please loosen all the screws, adjust it on a flat ground and tighten up all screws again.
- 6. Note: If one or some screws are fully tightened during assembly, chances are the others will not be aligned with holes. In addition, all the holes are designed to be relatively larger to provide more space for the adjustment of the screws.











## Box: 1/1







3 x1



4 x1







| B x 3 | A x 3 | C x 1 |
|-------|-------|-------|
|       | 0     |       |
| M6x35 | M6    | 4mm   |





2

| B x 1 | A x 1 | C x 1 |
|-------|-------|-------|
|       | ,,,,  |       |
|       | 0     |       |
| M6x35 | M6    | 4mm   |













| B x 3 | A x 3    | C x 1 |
|-------|----------|-------|
| •     | <b>©</b> |       |
| M6x35 | М6       | 4mm   |







| _        | _     |       |
|----------|-------|-------|
| B x 1    | A x 1 | C x 1 |
| <b>S</b> | 0     |       |
| M6x35    | М6    | 4mm   |