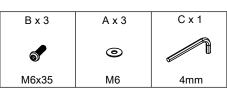

## Box: 1/1

3 x1

4 x1

| B x 3 | A x 3 | C x 1 |
|-------|-------|-------|
|       | 0     |       |
| M6x35 | M6    | 4mm   |

2

| B x 1 | A x 1 | C x 1 |
|-------|-------|-------|
|       | ,,,,  |       |
|       | 0     |       |
| M6x35 | M6    | 4mm   |

| B x 3 | A x 3    | C x 1 |
|-------|----------|-------|
| •     | <b>©</b> |       |
| M6x35 | М6       | 4mm   |

| _        | _     |       |
|----------|-------|-------|
| B x 1    | A x 1 | C x 1 |
| <b>S</b> | 0     |       |
| M6x35    | М6    | 4mm   |