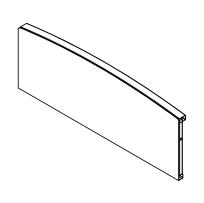

ATIO BED W170390115



## Notice:

- 1. 50% Tighten before fixing all screws, Allen wrench is recommended instead of an electric drill.
- 2. Place the item on a flat ground to adjust and make sure it remains stable.
- 3. Tighten up all screws with tools gradually.
- 4. If the screws are not aligned with holes during assembly, please loosen all the other screws to 50% and continue the assembly process.
- 5. If the item is not stable, please loosen all the screws, adjust it on a flat ground and tighten up all screws again.
- 6. Note: If one or some screws are fully tightened during assembly, chances are the others will not be aligned with holes. In addition, all the holes are designed to be relatively larger to provide more space for the adjustment of the screws.











## Box: 1/1







3 x1



4 x1







| B x 3 | A x 3 | C x 1 |
|-------|-------|-------|
|       | 0     |       |
| M6x35 | M6    | 4mm   |





2

| B x 1 | A x 1 | C x 1 |
|-------|-------|-------|
|       | ,,,,  |       |
|       | 0     |       |
| M6x35 | M6    | 4mm   |













| B x 3 | A x 3    | C x 1 |
|-------|----------|-------|
| •     | <b>©</b> |       |
| M6x35 | М6       | 4mm   |







| _        | _     |       |
|----------|-------|-------|
| B x 1    | A x 1 | C x 1 |
| <b>S</b> | 0     |       |
| M6x35    | М6    | 4mm   |