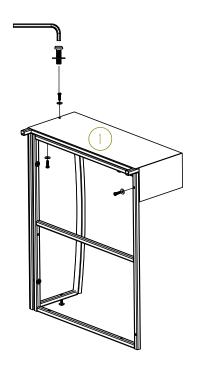

## Box: 1/1

3 x1

4 x1

| B x 3 | A x 3 | C x 1 |
|-------|-------|-------|
|       | 0     |       |
| M6x35 | M6    | 4mm   |

2

| B x 1 | A x 1 | C x 1 |
|-------|-------|-------|
|       | ,,,,  |       |
|       | 0     |       |
| M6x35 | M6    | 4mm   |

| B x 3 | A x 3    | C x 1 |
|-------|----------|-------|
| •     | <b>©</b> |       |
| M6x35 | М6       | 4mm   |

| _        | _     |       |
|----------|-------|-------|
| B x 1    | A x 1 | C x 1 |
| <b>S</b> | 0     |       |
| M6x35    | М6    | 4mm   |