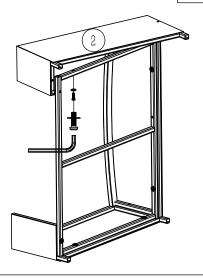

## Box: 1/1

3 x1

4 x1

| B x 3 | A x 3 | C x 1 |
|-------|-------|-------|
|       | 0     |       |
| M6x35 | M6    | 4mm   |

2

| B x 1 | A x 1 | C x 1 |
|-------|-------|-------|
|       | ,,,,  |       |
|       | 0     |       |
| M6x35 | M6    | 4mm   |