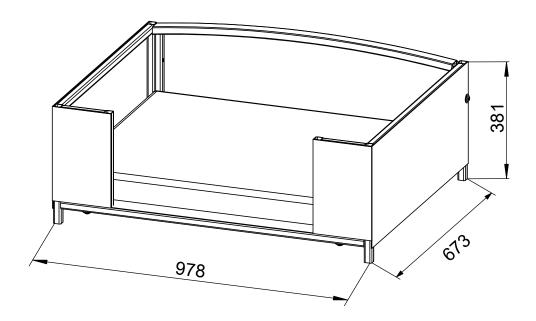

## PET PATIO BED W170390115



## Notice:

- 1. 50% Tighten before fixing all screws, Allen wrench is recommended instead of an electric drill.
- 2. Place the item on a flat ground to adjust and make sure it remains stable.
- 3. Tighten up all screws with tools gradually.
- 4. If the screws are not aligned with holes during assembly, please loosen all the other screws to 50% and continue the assembly process.
- 5. If the item is not stable, please loosen all the screws, adjust it on a flat ground and tighten up all screws again.
- 6. Note: If one or some screws are fully tightened during assembly, chances are the others will not be aligned with holes. In addition, all the holes are designed to be relatively larger to provide more space for the adjustment of the screws.











## Box: 1/1







3 x1



4 x1