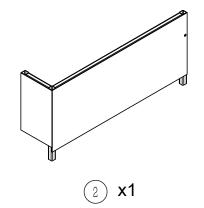

## Box: 1/1

3 x1

4 x1

| B x 3 | A x 3 | C x 1 |
|-------|-------|-------|
|       | 0     |       |
| M6x35 | M6    | 4mm   |

2

| B x 1 | A x 1 | C x 1 |
|-------|-------|-------|
|       | ,,,,  |       |
|       | 0     |       |
| M6x35 | M6    | 4mm   |