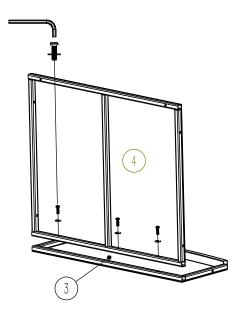

## Box: 1/1

3 x1

4 x1

| B x 3 | A x 3 | C x 1 |
|-------|-------|-------|
|       | 0     |       |
| M6x35 | M6    | 4mm   |

2

| B x 1 | A x 1 | C x 1 |
|-------|-------|-------|
|       | ,,,,  |       |
|       | 0     |       |
| M6x35 | M6    | 4mm   |

| B x 3 | A x 3    | C x 1 |
|-------|----------|-------|
| •     | <b>©</b> |       |
| M6x35 | М6       | 4mm   |

| _        | _     |       |
|----------|-------|-------|
| B x 1    | A x 1 | C x 1 |
| <b>S</b> | 0     |       |
| M6x35    | М6    | 4mm   |