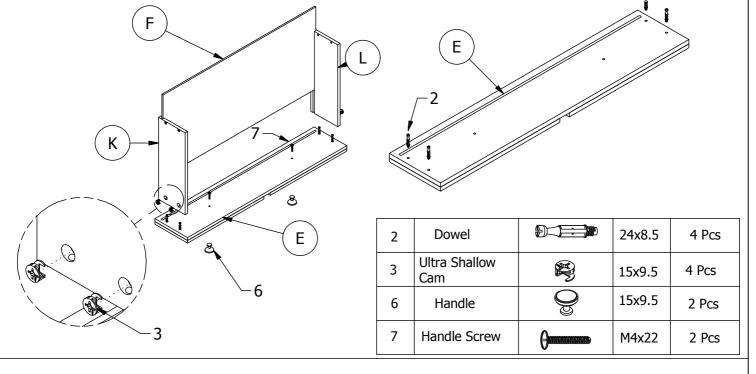

Page 6 of 9 MADE IN MALAYSIA

Thank you for purchasing this quality product . Be sure to check all packing material carefully for small part that may have come loose inside the carton during shipment .

Step 5: Lay the Drawer Front Panel (E) on even-layered flat surface, put in the Dowel (2) on each side and take the Top Drawer L/R Panel (K & L) attach into the Pre-drilled holes of the Front Panel (E), tighten the part with Ultra Shallow Cam (3). Next, slide in the Drawer Bottom Board (F) finish up with screwing the Handle (6) with using Handle Screw (7).