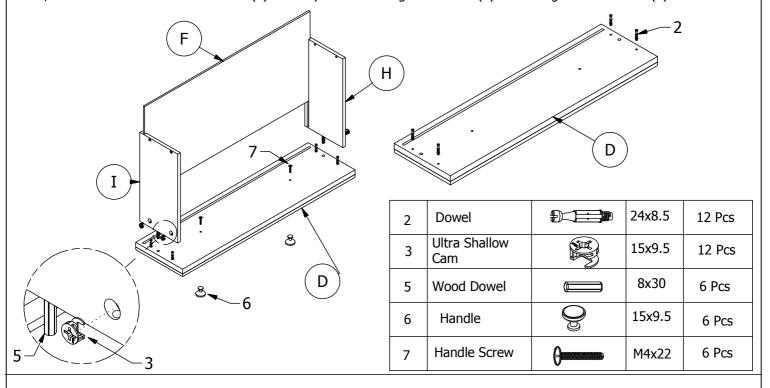

Description: CHEST

Thank you for purchasing this quality product . Be sure to check all packing material carefully for small part that may have come loose inside the carton during shipment .

Important: Wood Dowel (5) ONLY to be inserted on pre-drilled holes of Drawer Right Panel (H) & Drawer Left Panel (I)

Step 7: Lay the Drawer Front Panel (D) on even-layered flat surface, put in the Dowel (2) on each side and take the Drawer Panel (H & I) attach into the Pre-drilled holes of the Front Panel, tighten the part with Ultra Shallow Cam (3). Next, slide in the Drawer Bottom Board (F) finish up with screwing the Handle (6) with using Handle Screw (7).