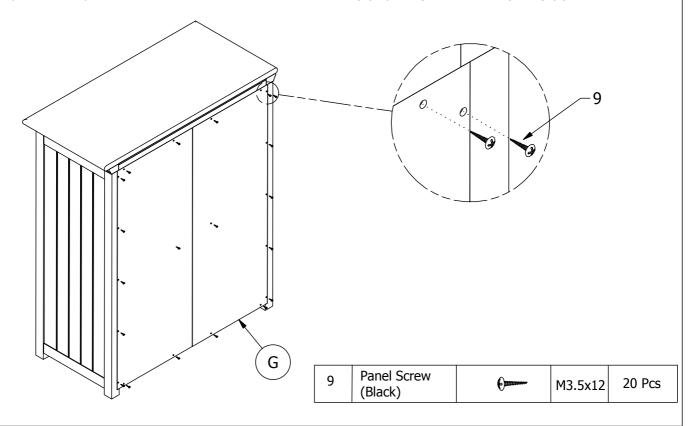

Step 9: Cover up the back of cabinet with Cabinet Back Panel (G) by using Panel Screw (Black) (9).

Finally, glide in the drawers and make sure the slide glide in smoothly into the track, not sitting on top of the runner track.