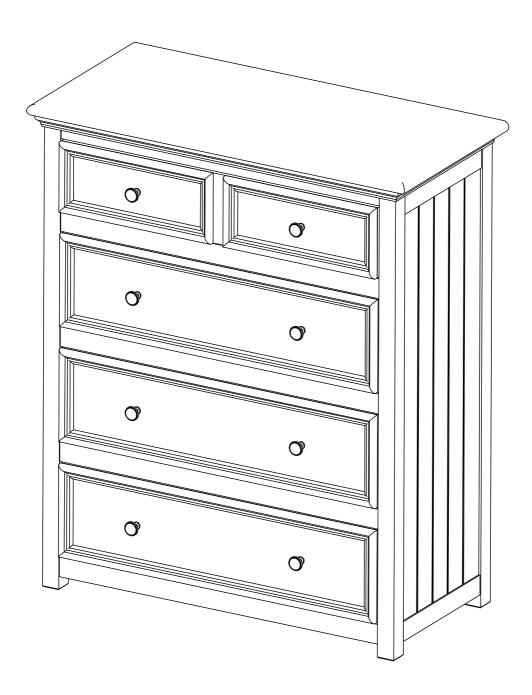

### ASSEMBLY INSTRUCTIONS Item No: W1596102397

Description: CHEST

Thank you for purchasing this quality product. Be sure to check all packing material carefully for small part that may have come loose inside the carton during shipment .

## ASSEMBLY INSTRUCTIONS Item No: W1596102397

Description: CHEST

Thank you for purchasing this quality product . Be sure to check all packing material carefully for small part that may have come loose inside the carton during shipment .

### ASSEMBLY INSTRUCTIONS Item No: W1596102397

Description: CHEST

Thank you for purchasing this quality product. Be sure to check all packing material carefully for small part that may have come loose inside the carton during shipment.