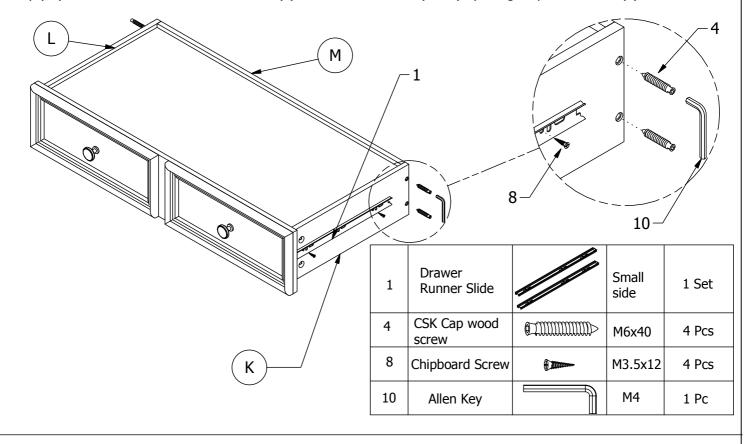

Step 6: Setting up the Drawer with its Top Drawer Back Panel (M) with CSK Cap Wood Screw (4) with the help of Allen Key (10). Assemble the Drawer Runner Slide (1) to the Drawer Panel (K & L) by using Chipboard Screw (8).