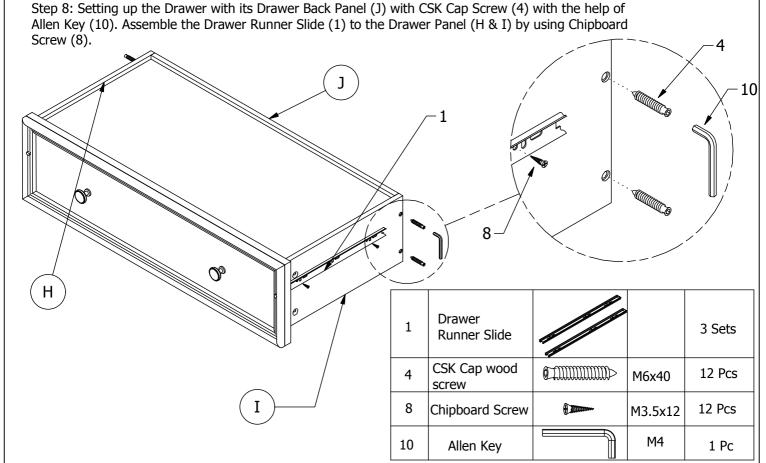

Step 6: Setting up the Drawer with its Top Drawer Back Panel (M) with CSK Cap Wood Screw (4) with the help of Allen Key (10). Assemble the Drawer Runner Slide (1) to the Drawer Panel (K & L) by using Chipboard Screw (8).