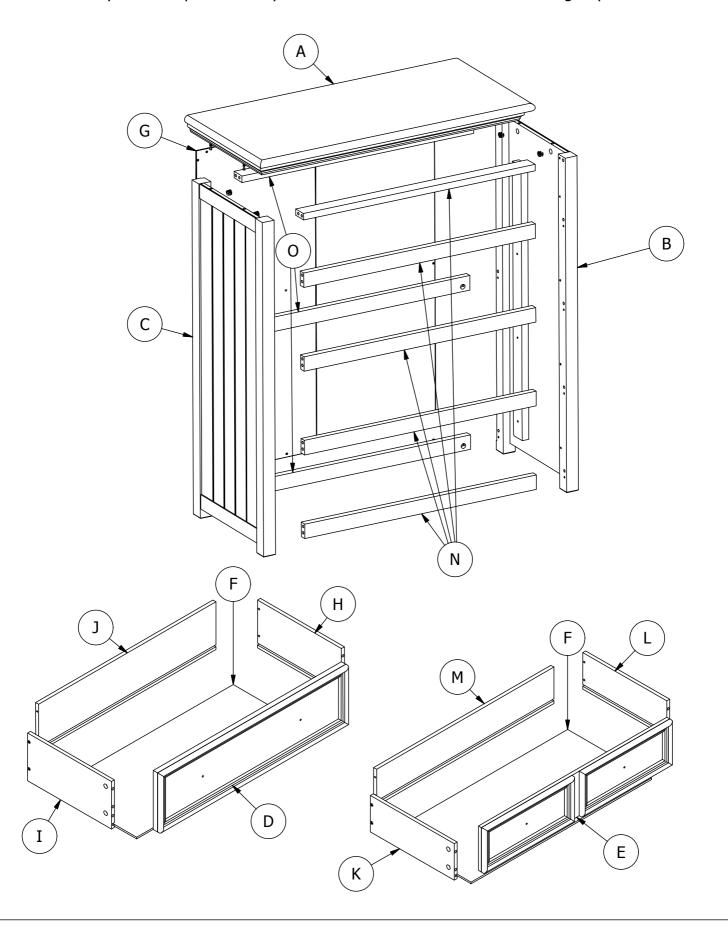

| PART LIST: |                                 |        |          |     |                                 |        |          |  |  |
|------------|---------------------------------|--------|----------|-----|---------------------------------|--------|----------|--|--|
| No.        | Description                     | Sketch | Quantity | No. | Description                     | Sketch | Quantity |  |  |
| A          | Table Top                       |        | 1 Pc     | Н   | Drawer<br>Right<br>Panel        |        | 3 Pcs    |  |  |
| В          | Cabinet<br>Right<br>Panel       |        | 1 Pc     | I   | Drawer<br>Left<br>Panel         |        | 3 Pcs    |  |  |
| С          | Cabinet<br>Left<br>Panel        | eft    | 1 Pc     | J   | Drawer<br>Back<br>Panel         |        | 3 Pcs    |  |  |
|            |                                 |        |          | K   | Top<br>Drawer<br>Left           |        | 1 Pc     |  |  |
| D          | Drawer<br>Front<br>Panel        |        | 3 Pcs    |     | Panel                           |        |          |  |  |
|            |                                 |        |          | L   | Top<br>Drawer<br>Right<br>Panel |        | 1 Pc     |  |  |
|            | Top<br>Drawer<br>Front<br>Panel |        | 1 Pc     |     |                                 |        |          |  |  |
| E          |                                 |        |          | М   | Top<br>Drawer<br>Back<br>Panel  |        | 1 Pc     |  |  |
|            | Drawer<br>Bottom<br>Board       |        | 4 Pcs    |     | I GIICI                         | ~      |          |  |  |
| F          |                                 |        |          | N   | Front<br>Structure<br>Bone      |        | 5 Pcs    |  |  |
| G          | Cabinet<br>Back<br>Panel        |        | 1 Pc     | 0   | Back<br>Structure<br>Bone       |        | 3 Pcs    |  |  |