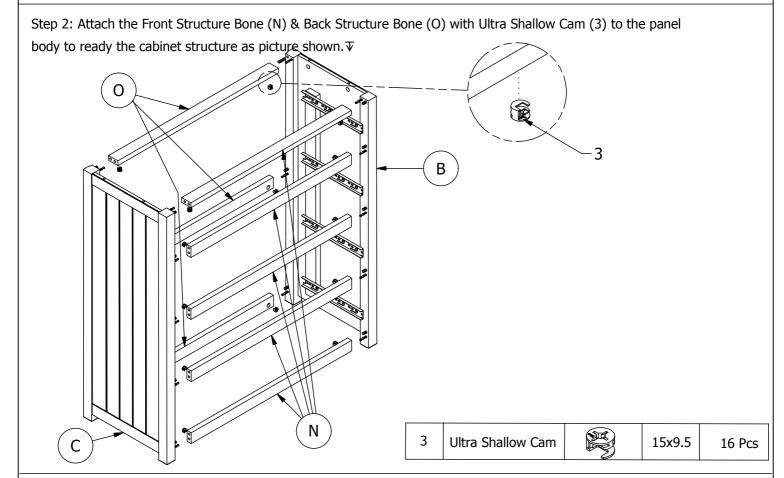

Step 3: Insert the Dowel (2) onto the pre-drilled holes on the bottom part of Table Top (A).

Step 4: Ready the cabinet structure and flip the Table Top (A) to cover on top of the cabinet. Then tighten the attachment with Ultra Shallow Cam (3) with Dowel pre-installed in previous step 3. You would need to ready a screwdriver to perform this step.