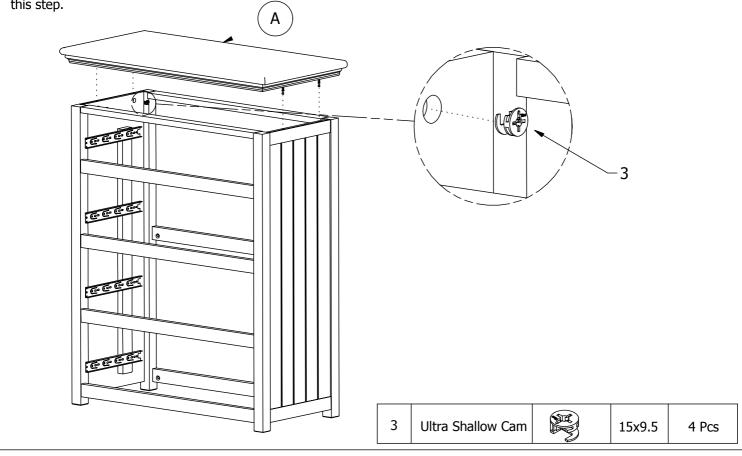

Step 3: Insert the Dowel (2) onto the pre-drilled holes on the bottom part of Table Top (A).

Step 4: Ready the cabinet structure and flip the Table Top (A) to cover on top of the cabinet. Then tighten the attachment with Ultra Shallow Cam (3) with Dowel pre-installed in previous step 3. You would need to ready a screwdriver to perform this step.