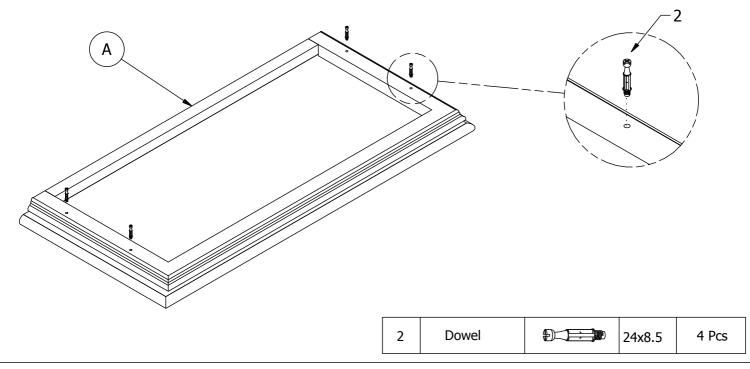

Step 3: Insert the Dowel (2) onto the pre-drilled holes on the bottom part of Table Top (A).

Step 4: Ready the cabinet structure and flip the Table Top (A) to cover on top of the cabinet. Then tighten the attachment with Ultra Shallow Cam (3) with Dowel pre-installed in previous step 3. You would need to ready a screwdriver to perform this step.