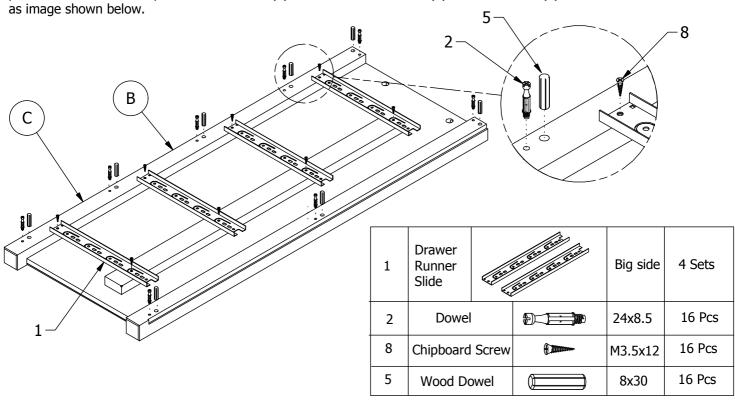

Step 1: Prepare the Cabinet Right Panel (B) & Cabinet Left Panel (C) then assemble the Drawer Runner Slide (1) on the pre-drilled holes with Chipboardboard Screw (8). Then insert the Dowel (2) & Wood Dowel (5) on each side of the cabinet as image shown below