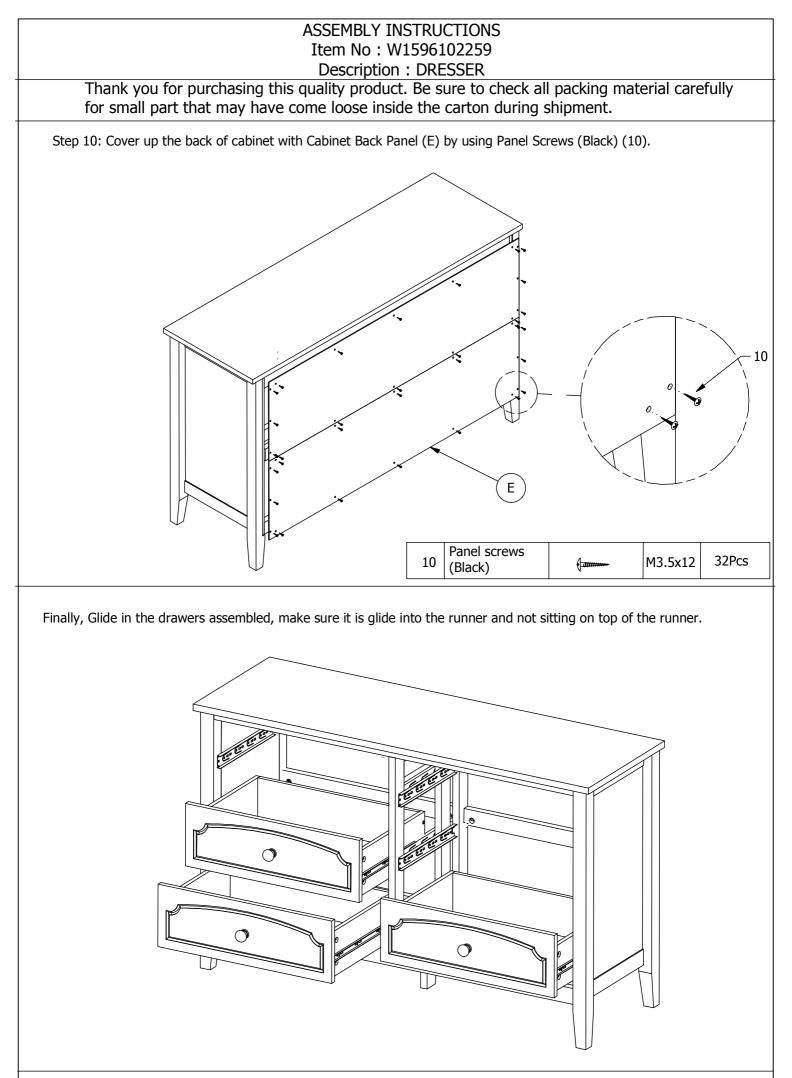

## ASSEMBLY INSTRUCTIONS Item No : W1596102259 Description : DRESSER

Thank you for purchasing this quality product. Be sure to check all packing material carefully for small part that may have come loose inside the carton during shipment.