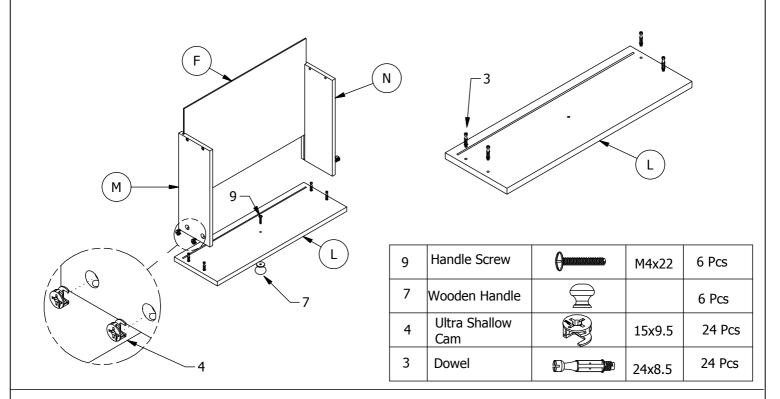

Step 8: Lay the Drawer Front Panel (L) on even-layered flat surface, put in the Dowel (3) on each side and take the Drawer Panel (M & N) insert into the Front Drawer Panel, tighten the part with Ultra Shallow Cam (4). Next, slide in the Drawer Bottom Board (F) finish up with screwing the Wooden Handle (7) with using Handle Screw (9).