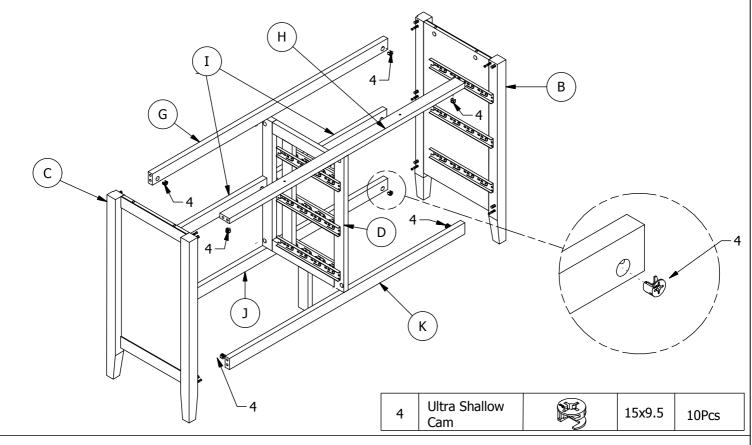

Step 5: Bring the assembled sides body panel and attach together to the the Cabinet Center Divider + Bone supports, push in tight. Next, insert the Ultra Shallow Cam (4) and screw-in using your screwdriver.