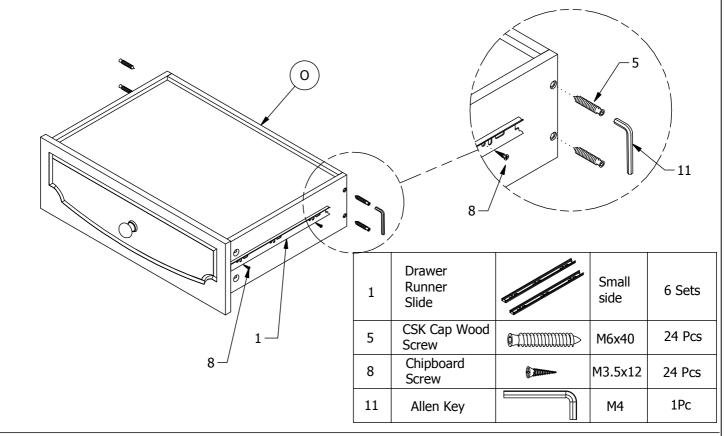

Step 9: Setting up the Drawer with its Drawer Back Panel (O) with CSK Cap Screw (5) with the help of Allen Key (11). Assemble the Drawer Runner Slide (1) to the Drawer Panel (M & N) by using Chipboard Screw (8).