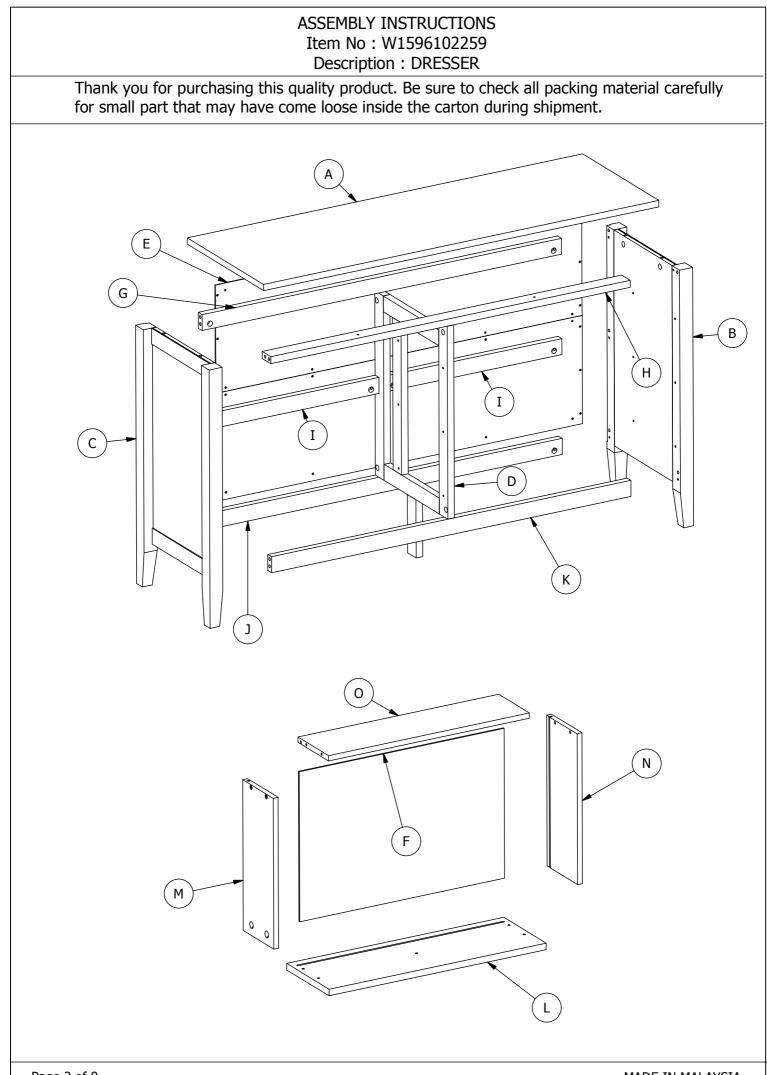

|      |                              | r purchasing this quali                |          | t. Be | sure to check                            |                      |          |
|------|------------------------------|----------------------------------------|----------|-------|------------------------------------------|----------------------|----------|
|      |                              | small part that may ha                 |          | 005e  | Inside the car                           | ton during shipment. |          |
| PART | LIST:                        |                                        |          | PAR   | T LIST:                                  |                      |          |
| No.  | Description                  | Sketch                                 | Quantity | No.   | Description                              | Sketch               | Quantity |
| A    | Table Top                    |                                        | 1 Pc     | G     | Drawer Top<br>Inner Bone<br>Support      |                      | 1 Pc     |
|      |                              | ······································ |          | н     | Drawer Top<br>Outward<br>Bone<br>Support |                      | 1 Pc     |
| В    | Cabinet<br>Right ଜ<br>Panel  |                                        | 1 Pc     | I     | Bottom<br>Support<br>Bone                |                      | 2 Pcs    |
| С    | Cabinet<br>Left<br>Panel     |                                        | 1 Pc     | J     | Drawer<br>Bottom<br>Support<br>(Back)    |                      | 1 Pc     |
|      |                              |                                        |          | к     | Drawer<br>Bottom<br>Support<br>(Front)   |                      | 1 Pc     |
| D    | Cabinet<br>Center<br>Divider |                                        | 1 Pc     | L     | Drawer<br>Front<br>Panel                 | er<br>·              | 6 Pcs    |
| E    | Cabinet<br>Back<br>Panel <   |                                        | 2 Pcs    | м     | Drawer<br>Left Panel                     |                      | 6 Pcs    |
|      |                              |                                        |          | N     | Drawer<br>Right<br>Panel                 | $\bigcirc$           | 6 Pcs    |
| F    | Drawer<br>Bottom<br>Board    |                                        | 6 Pcs    | 0     | Drawer<br>Back<br>Panel                  |                      | 6 Pcs    |