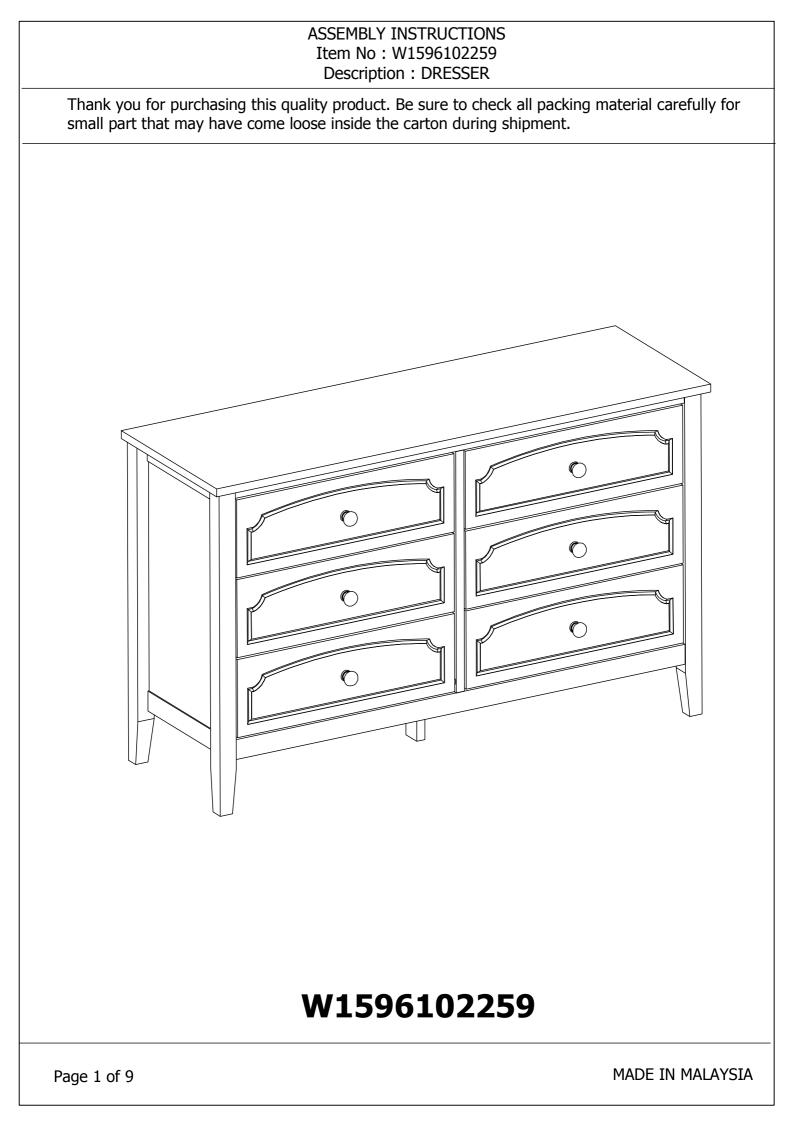

## ASSEMBLY INSTRUCTIONS Item No : W1596102259 Description : DRESSER

| HAF | HARDWARE:              |                                       |          |          |     |                    |                |         |          |  |  |  |
|-----|------------------------|---------------------------------------|----------|----------|-----|--------------------|----------------|---------|----------|--|--|--|
| No. | Description            | Sketch                                | Size     | Quantity | No. | Description        | Sketch         | Size    | Quantity |  |  |  |
| 1   | Drawer<br>Runner Slide | A A A A A A A A A A A A A A A A A A A | Standard | 6 Sets   | 7   | Wooden Handle      |                |         | 6 Pcs    |  |  |  |
| 2   | Chipboard<br>Screw     |                                       | 4x30     | 2 Pcs    | 8   | Chipboard<br>Screw | <b>Attitum</b> | M3.5x12 | 48 Pcs   |  |  |  |
| 3   | Dowel                  |                                       | 24x8.5   | 44 Pcs   | 9   | Handle Screw       |                | M4x22   | 6 Pcs    |  |  |  |
| 4   | Ultra Shallov<br>Cam   |                                       | 15x9.5   | 44 Pcs   | 10  | Panel screws       | 6) <del></del> | M3.5x12 | 32 Pcs   |  |  |  |
| 5   | CSK Cap woo<br>screw   |                                       | M6x40    | 24 Pcs   |     | (Black)            | V              |         | 32 FCS   |  |  |  |
| 6   | Wood Dowel             |                                       | 8x30     | 12 Pcs   | 11  | Allen Key          |                | M4      | 1 Pc     |  |  |  |

## Thank you for purchasing this quality product. Be sure to check all packing material carefully for small part that may have come loose inside the carton during shipment.