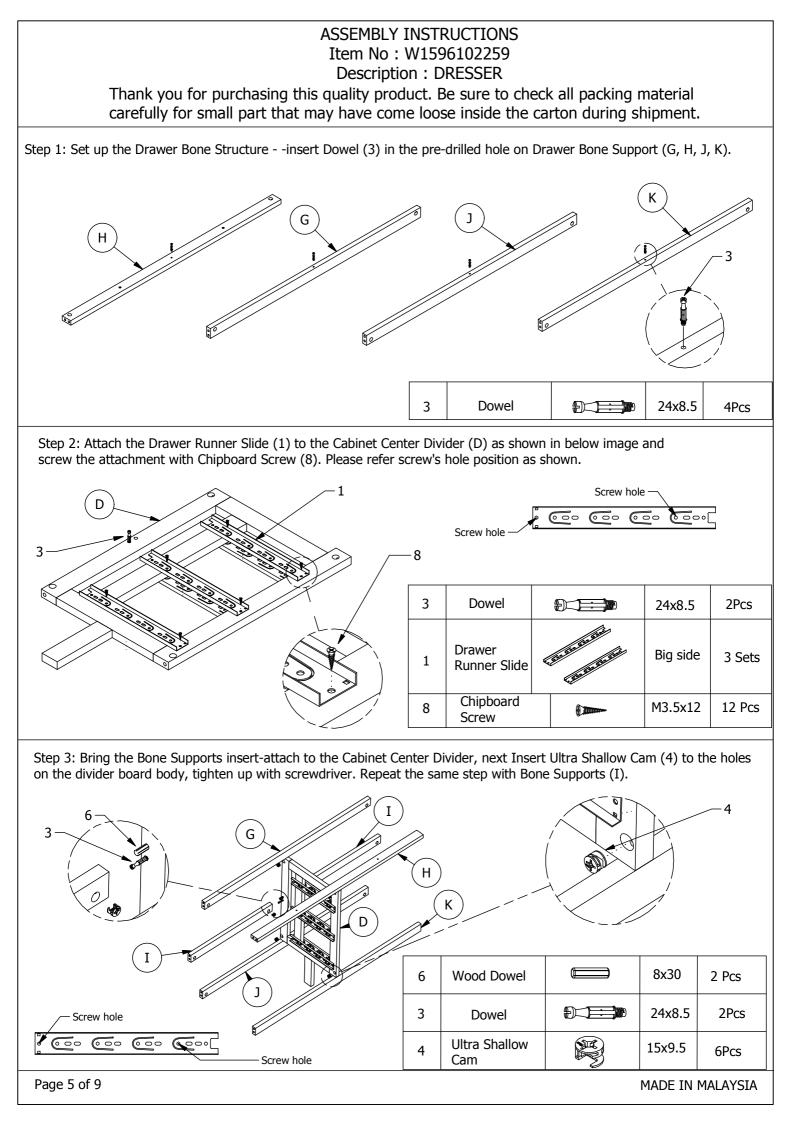

Step 4: Prepare the Cabinet Right & Left Panel (B & C) then assemble the Drawer Runner Slide (1) on the pre-drilled holes with Chipboard Screw (8). Then insert the Dowel (3) & Wood Dowel (6) on the sides of the legs as shown below.

Step 5: Bring the assembled sides body panel and attach together to the the Cabinet Center Divider + Bone supports, push in tight. Next, insert the Ultra Shallow Cam (4) and screw-in using your screwdriver.