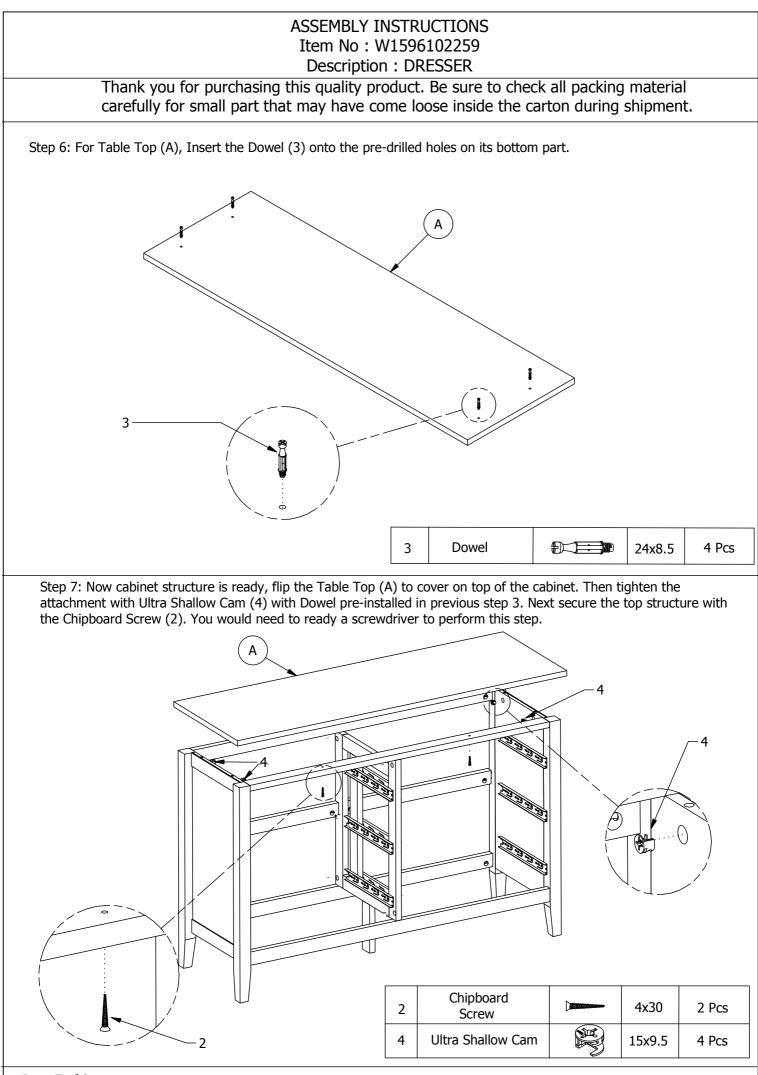

Step 8: Lay the Drawer Front Panel (L) on even-layered flat surface, put in the Dowel (3) on each side and take the Drawer Panel (M & N) insert into the Front Drawer Panel, tighten the part with Ultra Shallow Cam (4). Next, slide in the Drawer Bottom Board (F) finish up with screwing the Wooden Handle (7) with using Handle Screw (9).