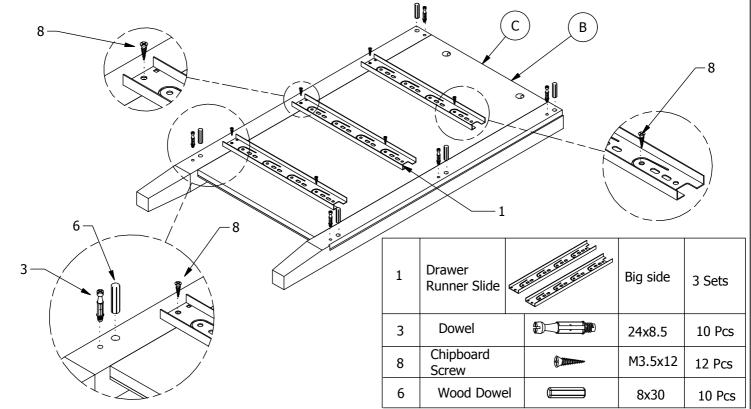

Step 4: Prepare the Cabinet Right & Left Panel (B & C) then assemble the Drawer Runner Slide (1) on the pre-drilled holes with Chipboard Screw (8). Then insert the Dowel (3) & Wood Dowel (6) on the sides of the legs as shown below.