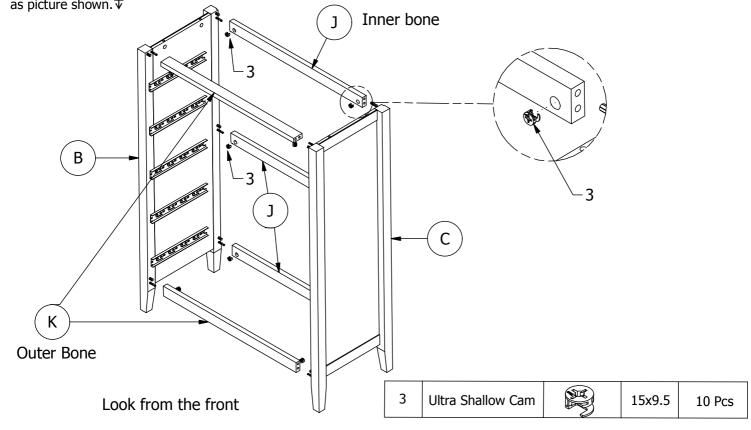

Step 2: Attach the Drawer Inner Bone (J) & Drawer Outer Bone (K) with Ultra Shallow Cam (3) to ready the cabinet structure as picture shown. ▼

Page 4 of 7

Thank you for purchasing this quality product . Be sure to check all packing material carefully for small part that may have come loose inside the carton during shipment .