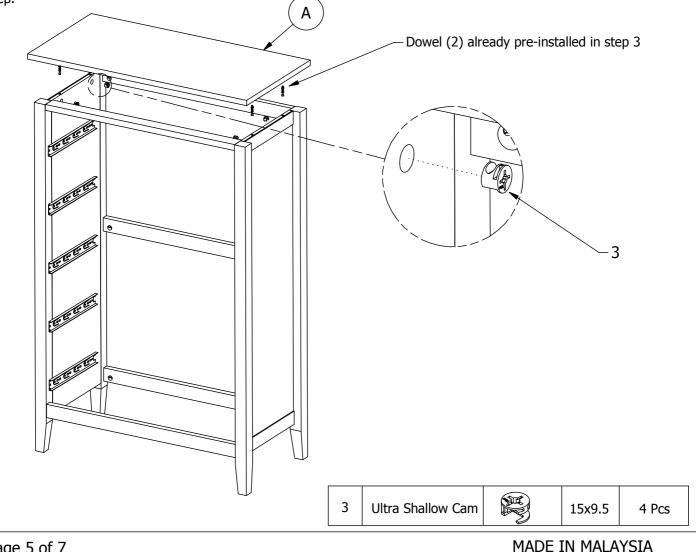

Step 3: Insert the Dowel (2) onto the pre-drilled holes on the bottom part of Table Top (A).

Step 4: Ready the cabinet structure and flip the Table Top (A) to cover on top of the cabinet. Then tighten the attachment with Ultra Shallow Cam (3) to the Dowel pre-installed in previous step 3. You would need to ready a screwdriver to perform this step.