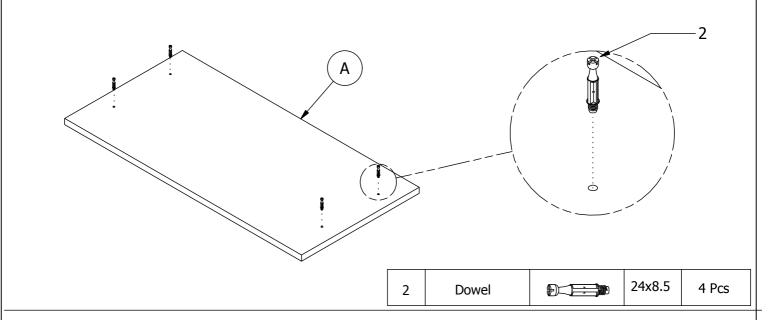

Step 3: Insert the Dowel (2) onto the pre-drilled holes on the bottom part of Table Top (A).

Step 4: Ready the cabinet structure and flip the Table Top (A) to cover on top of the cabinet. Then tighten the attachment with Ultra Shallow Cam (3) to the Dowel pre-installed in previous step 3. You would need to ready a screwdriver to perform this step.