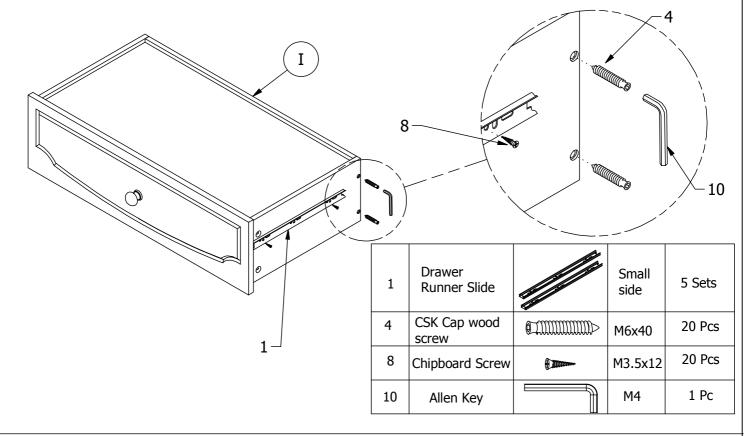

Step 6: Setting up the Drawer with its Drawer Back Panel (I) with CSK Cap Screw (4) with the help of Allen Key (10). Assemble the Drawer Runner Slide (1) to the Drawer Panel (G & H) by using Chipboard Screw (8).