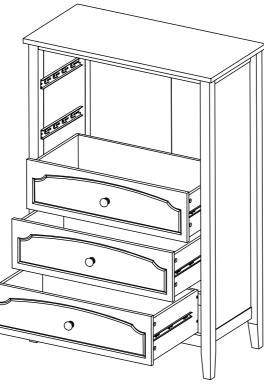

Step 6: Setting up the Drawer with its Drawer Back Panel (I) with CSK Cap Screw (4) with the help of Allen Key (10). Assemble the Drawer Runner Slide (1) to the Drawer Panel (G & H) by using Chipboard Screw (8).