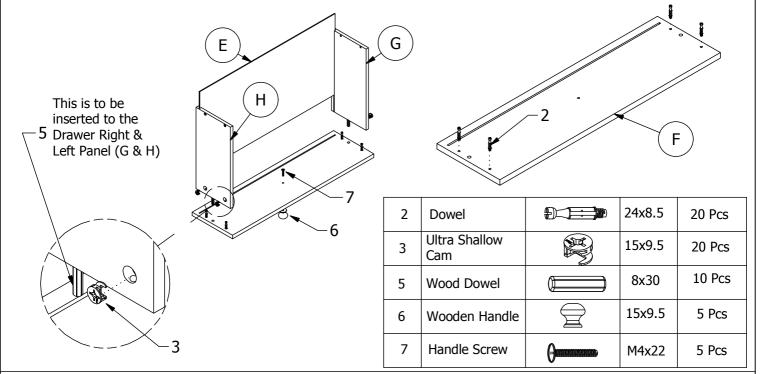

# Important: Wood Dowel (5) ONLY to be inserted on pre-drilled holes of Drawer Right & Left Panel (G & H)

Step 5: Lay the Drawer Front Panel (F) on even-layered flat surface, put in the Dowel (2) on each side and take the Drawer Panel (G & H) insert into the Pre-drilled holes of the Front Panel, tighten the part with Ultra Shallow Cam (3). Next, slide in the Drawer Bottom Board (E) finish up with screwing the Wooden Handle (6) with using Handle Screw (7).