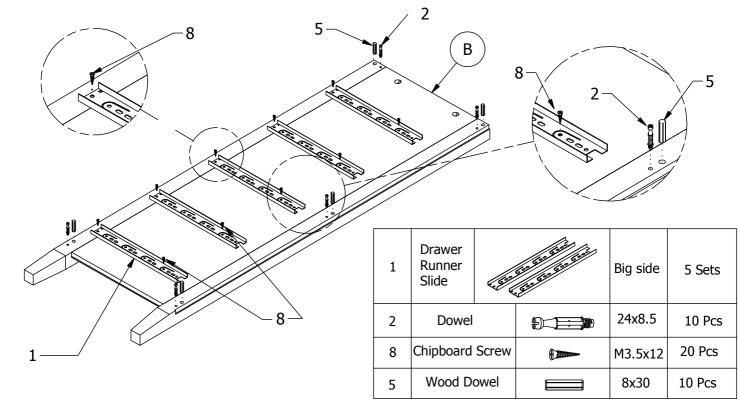

Page 3 of 7

Thank you for purchasing this quality product. Be sure to check all packing material carefully for small part that may have come loose inside the carton during shipment .

Step 1: Prepare the Cabinet Right Panel (B) & Cabinet Left Panel (C) then assemble the Drawer Runner Slide (1) on the pre-drilled holes with Chipboardboard Screw (8).