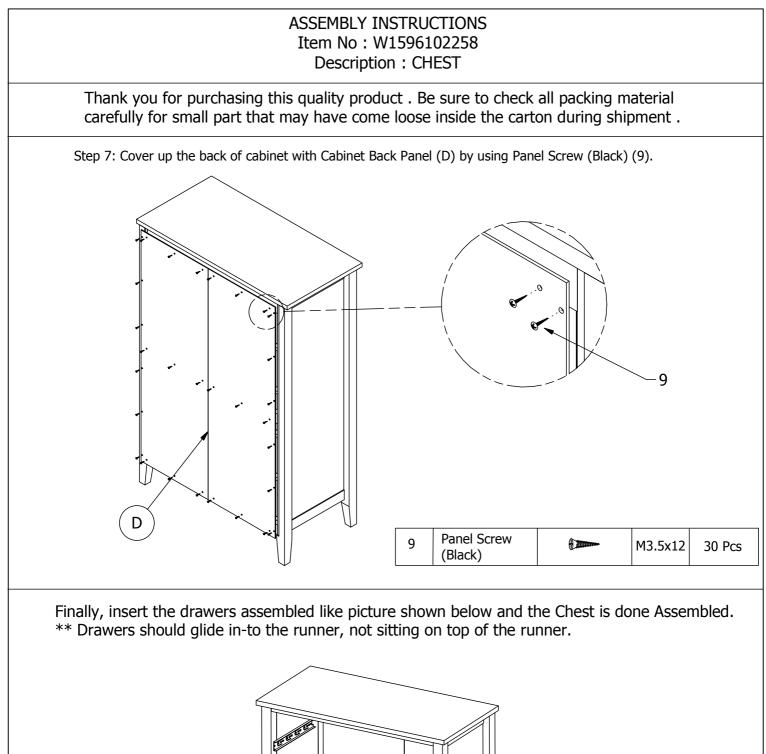

Thank you for purchasing this quality product. Be sure to check all packing material carefully for small part that may have come loose inside the carton during shipment.

| HARDWARE LIST |                           |                                       |          |          |     |                        |        |         |          |  |  |
|---------------|---------------------------|---------------------------------------|----------|----------|-----|------------------------|--------|---------|----------|--|--|
| No.           | Description               | Sketch                                | Size     | Quantity | No. | Description            | Sketch | Size    | Quantity |  |  |
| 1             | Drawer<br>Runner<br>Slide | A A A A A A A A A A A A A A A A A A A | Standard | 5 Sets   | 6   | Wooden<br>Handle       |        |         | 5 Pcs    |  |  |
|               | Silue                     |                                       |          |          | 7   | Handle<br>Screw        |        | M4x22   | 5 Pcs    |  |  |
| 2             | Dowel                     |                                       | 24x8.5   | 34 Pcs   | 8   | Chipboard              |        | M3.5x12 | 40 Pcs   |  |  |
| 3             | Ultra Shallow<br>Cam      |                                       | 15x9.5   | 34 Pcs   |     | Screw                  | U.M.   |         |          |  |  |
| 4             | CSK Cap Woo<br>Screw      |                                       | M6x40    | 20 Pcs   | 9   | Panel Screw<br>(Black) | Daman  | M3.5x12 | 30 Pcs   |  |  |
| 5             | Wood<br>Dowel             |                                       | 8x30     | 20 Pcs   | 10  | Allen Key              |        | M4      | 1 Pc     |  |  |