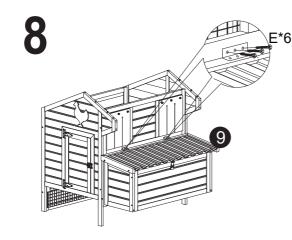

Place the 16 panel into the body.

Drop in 15 floor and central partition of egg box.

Drop in 3pcs of perches.

Assemble roof for egg box.

Assemble 11 roof of main body.

Assemble pneumatic brace.

Assemble cap.