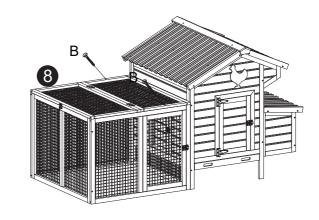

14 В В

Assemble front panel, back pane, side panel.

11

Assemble 10 roof of main body.

16

Assemble top panel of cage, finished.

Drop in tray.

Connect the main body to the cage.