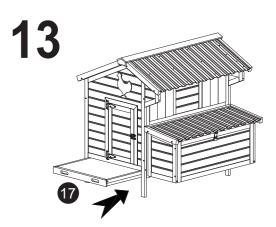

14 В В

Assemble front panel, back pane, side panel.

11

Assemble 10 roof of main body.

16

Assemble top panel of cage, finished.

Drop in tray.

Connect the main body to the cage.