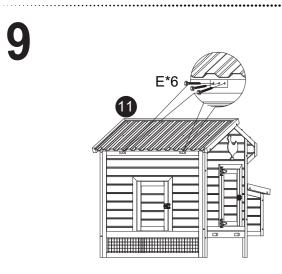

Place the 16 panel into the body.

Drop in 15 floor and central partition of egg box.

Drop in 3pcs of perches.

Assemble roof for egg box.

Assemble 11 roof of main body.

Assemble pneumatic brace.

Assemble cap.