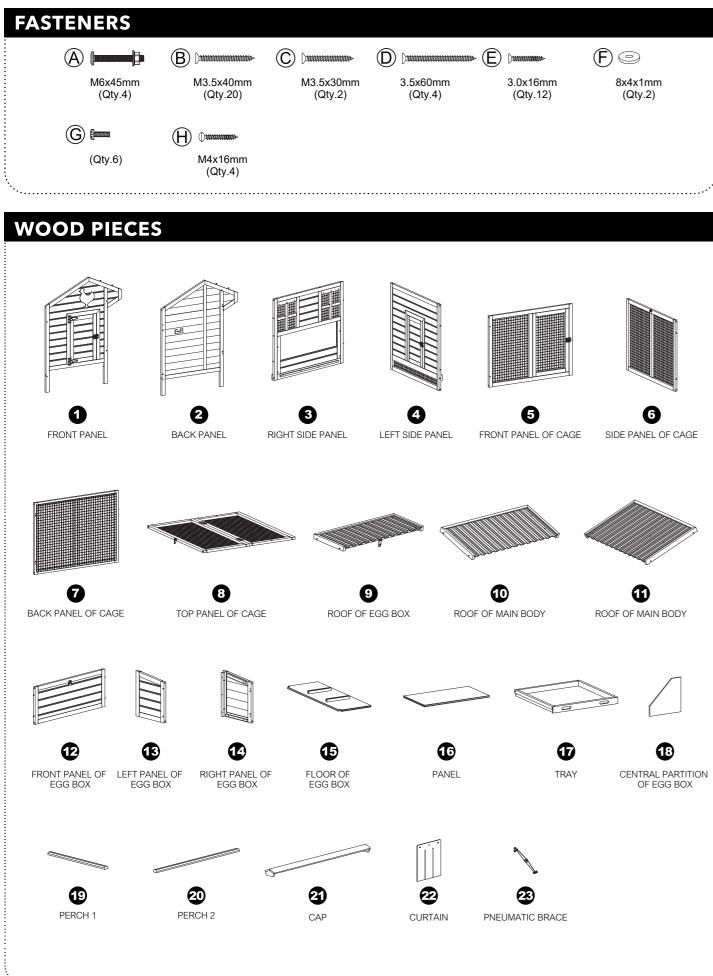

## Assembly Instructions

\*Some parts of the product have preset dowel holes, pay attention to the dowel holes and then locking screws

Assemble the curtain on the right side panel.

2

Assembly left panel, right panel and back panel of egg box.