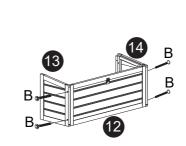

Place the 16 panel into the body.

Drop in 15 floor and central partition of egg box.

Drop in 3pcs of perches.

Assemble roof for egg box.

Assemble 11 roof of main body.

Assemble pneumatic brace.

Assemble cap.