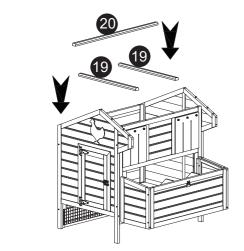

Place the 16 panel into the body.

Drop in 15 floor and central partition of egg box.

Drop in 3pcs of perches.

Assemble roof for egg box.

Assemble 11 roof of main body.

Assemble pneumatic brace.

Assemble cap.