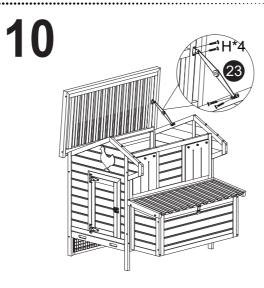

Place the 16 panel into the body.

Drop in 15 floor and central partition of egg box.

Drop in 3pcs of perches.

Assemble roof for egg box.

Assemble 11 roof of main body.

Assemble pneumatic brace.

Assemble cap.