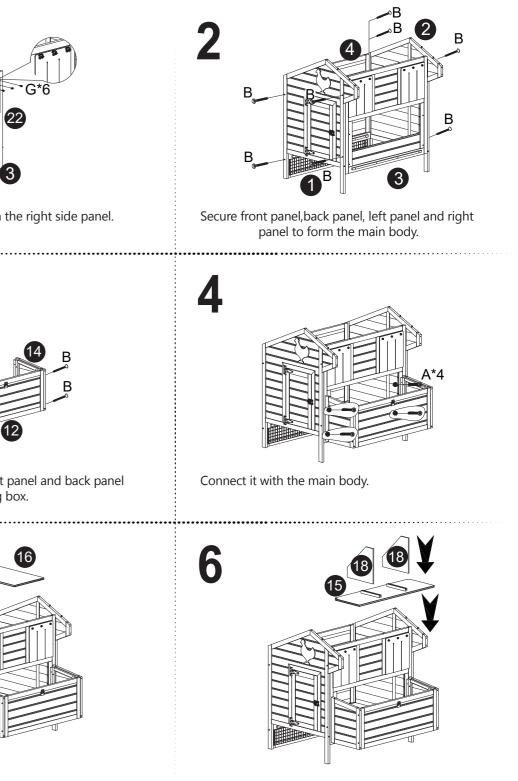

## Assembly Instructions

\*Some parts of the product have preset dowel holes, pay attention to the dowel holes and then locking screws

Assemble the curtain on the right side panel.

2

Assembly left panel, right panel and back panel of egg box.

Place the 16 panel into the body.

Drop in 15 floor and central partition of egg box.

Drop in 3pcs of perches.

Assemble roof for egg box.

Assemble 11 roof of main body.

Assemble pneumatic brace.

Assemble cap.

14 В В

Assemble front panel, back pane, side panel.

11

Assemble 10 roof of main body.

16

Assemble top panel of cage, finished.

Drop in tray.

Connect the main body to the cage.