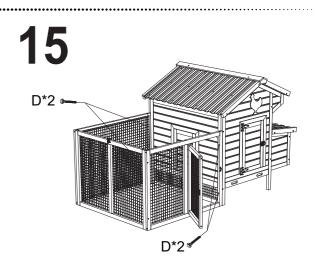

14 В В

Assemble front panel, back pane, side panel.

11

Assemble 10 roof of main body.

16

Assemble top panel of cage, finished.

Drop in tray.

Connect the main body to the cage.