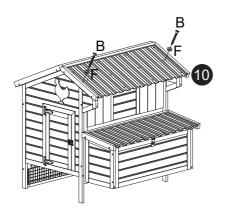

14 В В

Assemble front panel, back pane, side panel.

11

Assemble 10 roof of main body.

16

Assemble top panel of cage, finished.

Drop in tray.

Connect the main body to the cage.