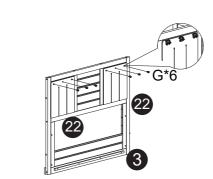

## Assembly Instructions

\*Some parts of the product have preset dowel holes, pay attention to the dowel holes and then locking screws

Assemble the curtain on the right side panel.

2

Assembly left panel, right panel and back panel of egg box.