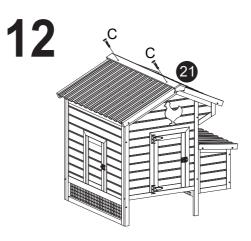

Place the 16 panel into the body.

Drop in 15 floor and central partition of egg box.

Drop in 3pcs of perches.

Assemble roof for egg box.

Assemble 11 roof of main body.

Assemble pneumatic brace.

Assemble cap.