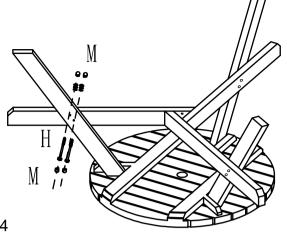

## Wooden Plcnic Table Assembly Instruction

K and L should be 100% tighten

Step 3 H 6pcs M 12pcs

Step 4 I 12pcs

I should be tighten by 50% Repeat this step on the other two benches

Step 5 J 6pcs

J should be tighten by 30% Repeat this step on the other two benches