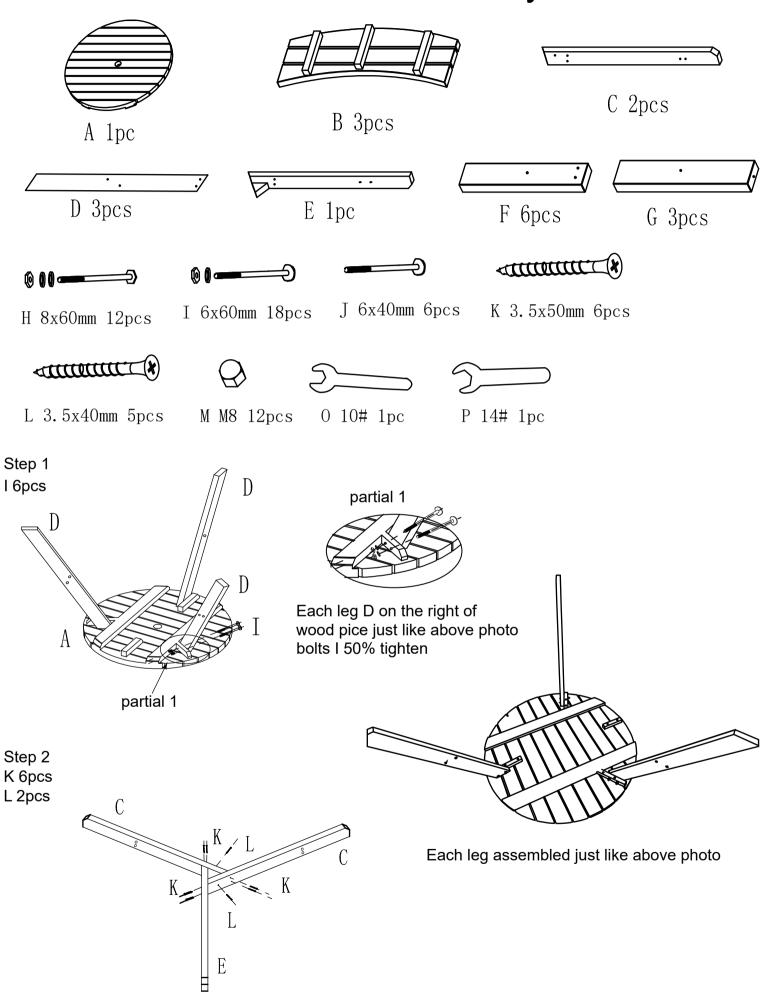

## Wooden Plcnic Table Assembly Instruction

K and L should be 100% tighten

Step 3 H 6pcs M 12pcs

Step 4 I 12pcs

I should be tighten by 50% Repeat this step on the other two benches

Step 5 J 6pcs

J should be tighten by 30% Repeat this step on the other two benches