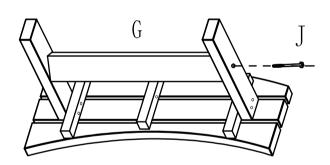

## Wooden Plcnic Table Assembly Instruction

K and L should be 100% tighten

Step 3 H 6pcs M 12pcs

Step 4 I 12pcs

I should be tighten by 50% Repeat this step on the other two benches

Step 5 J 6pcs

J should be tighten by 30% Repeat this step on the other two benches