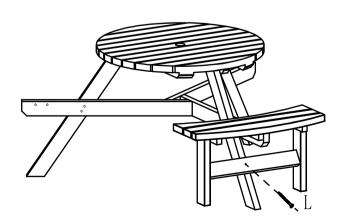

Step 6 H 6pcs L 3pcs

The cross wood in the middle of part B should be on the left side of C and be vertical with D then assemble Bolts H, until it is 100% tighten then assemble L until 100% tighten Repeat this step on the other two benches