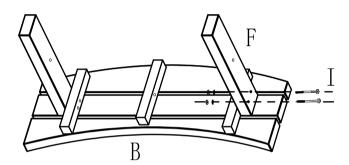

Step 6 H 6pcs L 3pcs

The cross wood in the middle of part B should be on the left side of C and be vertical with D then assemble Bolts H, until it is 100% tighten then assemble L until 100% tighten Repeat this step on the other two benches