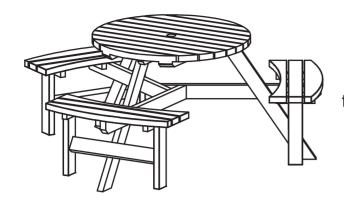

repeat last step until assemble complete then tighen every bolts and screws to be 100%

Complete

Max capacity
Table top:75LBS
Each seat:500LBS