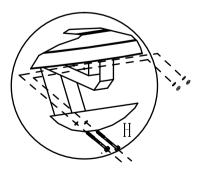

Step 6 H 6pcs L 3pcs

The cross wood in the middle of part B should be on the left side of C and be vertical with D then assemble Bolts H, until it is 100% tighten then assemble L until 100% tighten Repeat this step on the other two benches