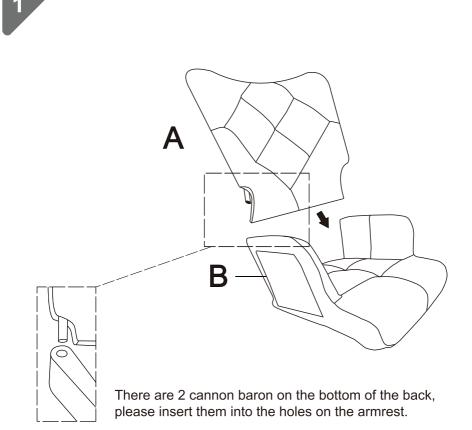

## W1372115138

## Assembly Insturction





Attention : 1.screws should be only 50% tight. 2.after all the screws adjust the holes then tight screws 100% totally.



Attention : 1.screws should be only 50% tight. 2.after all the screws adjust the holes then tight screws 100% totally.



Attention :

1.screws should be only 50% tight.

2.after all the screws adjust the holes then tight screws 100% totally.



Make sure the back and the bottom tight fit, then drew the screws in, then tighten.



X2



Attention :1.screws should be only 50% tight.2.after all the screws adjust the holes then tight screws 100% totally.



Attention :

1.screws should be only 50% tight.

2.after all the screws adjust the holes then tight screws 100% totally.



Make sure the longer side of C and D is facing the back of the chair.