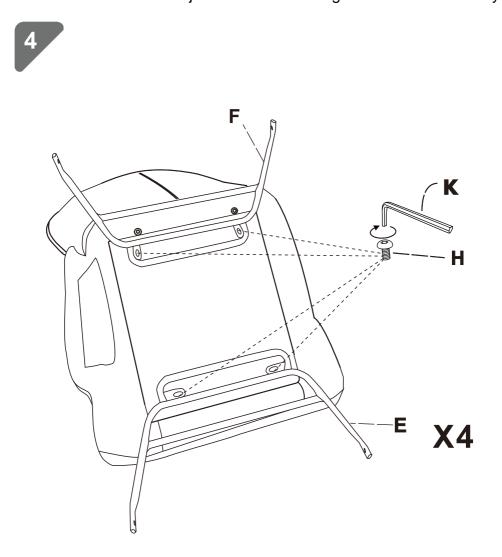

Attention :1.screws should be only 50% tight.2.after all the screws adjust the holes then tight screws 100% totally.

Attention :

1.screws should be only 50% tight.

2.after all the screws adjust the holes then tight screws 100% totally.