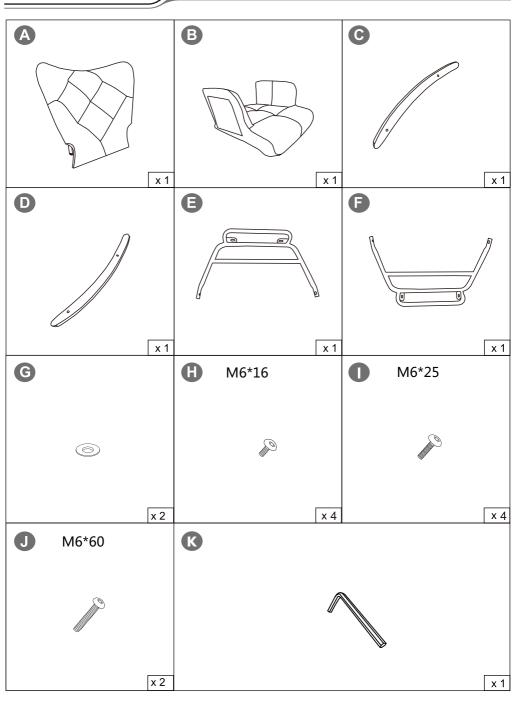

## W1372115138

## Assembly Insturction





Attention : 1.screws should be only 50% tight. 2.after all the screws adjust the holes then tight screws 100% totally.



Attention : 1.screws should be only 50% tight. 2.after all the screws adjust the holes then tight screws 100% totally.



Attention :

1.screws should be only 50% tight.

2.after all the screws adjust the holes then tight screws 100% totally.



Make sure the back and the bottom tight fit, then drew the screws in, then tighten.



X2



Attention :1.screws should be only 50% tight.2.after all the screws adjust the holes then tight screws 100% totally.



Attention :

1.screws should be only 50% tight.

2.after all the screws adjust the holes then tight screws 100% totally.



Make sure the longer side of C and D is facing the back of the chair.