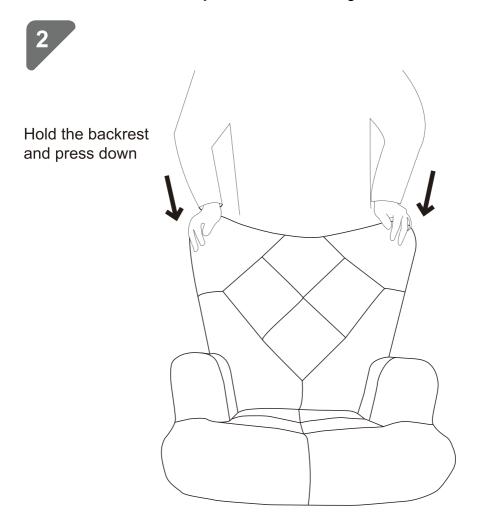

## W1372115138

## Assembly Insturction





Attention : 1.screws should be only 50% tight. 2.after all the screws adjust the holes then tight screws 100% totally.



Attention : 1.screws should be only 50% tight. 2.after all the screws adjust the holes then tight screws 100% totally.



Attention :

1.screws should be only 50% tight.

2.after all the screws adjust the holes then tight screws 100% totally.



Make sure the back and the bottom tight fit, then drew the screws in, then tighten.



X2



Attention :1.screws should be only 50% tight.2.after all the screws adjust the holes then tight screws 100% totally.



Attention :

1.screws should be only 50% tight.

2.after all the screws adjust the holes then tight screws 100% totally.



Make sure the longer side of C and D is facing the back of the chair.