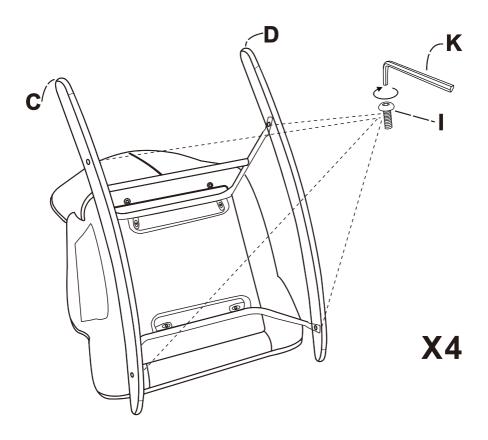

sembly Insturction





Attention : 1.screws should be only 50% tight. 2.after all the screws adjust the holes then tight screws 100% totally.



Attention : 1.screws should be only 50% tight. 2.after all the screws adjust the holes then tight screws 100% totally.



Attention :

1.screws should be only 50% tight.

2.after all the screws adjust the holes then tight screws 100% totally.



Make sure the back and the bottom tight fit, then drew the screws in, then tighten.



X2



Attention :1.screws should be only 50% tight.2.after all the screws adjust the holes then tight screws 100% totally.



Attention :

1.screws should be only 50% tight.

2.after all the screws adjust the holes then tight screws 100% totally.



Make sure the longer side of C and D is facing the back of the chair.