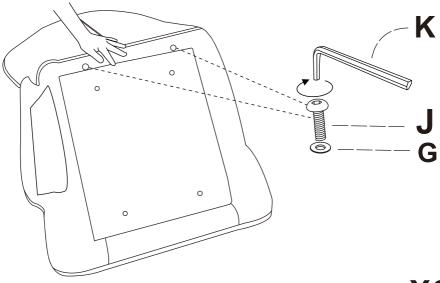

Attention :

1.screws should be only 50% tight.

2.after all the screws adjust the holes then tight screws 100% totally.

Make sure the back and the bottom tight fit, then drew the screws in, then tighten.

X2