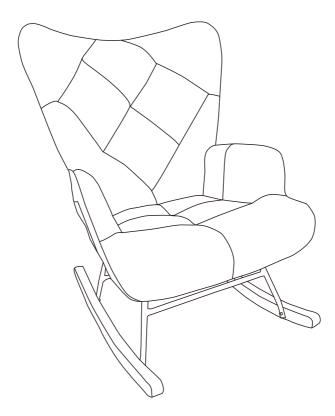

## W1372115138

## Assembly Insturction





Attention : 1.screws should be only 50% tight. 2.after all the screws adjust the holes then tight screws 100% totally.



Attention : 1.screws should be only 50% tight. 2.after all the screws adjust the holes then tight screws 100% totally.



Attention :

1.screws should be only 50% tight.

2.after all the screws adjust the holes then tight screws 100% totally.



Make sure the back and the bottom tight fit, then drew the screws in, then tighten.



X2



Attention :1.screws should be only 50% tight.2.after all the screws adjust the holes then tight screws 100% totally.



Attention :

1.screws should be only 50% tight.

2.after all the screws adjust the holes then tight screws 100% totally.



Make sure the longer side of C and D is facing the back of the chair.