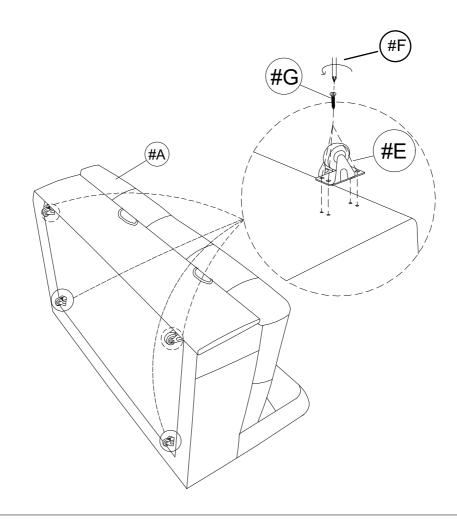

STEP 1

STEP 2

#### HARDWARE LIST

| PART | DRAWING | DESCRIPTION  | QTY |
|------|---------|--------------|-----|
| D    |         | LEG          | 4   |
| E    |         | Roller       | 4   |
| F    |         | Screwdriver  | 1   |
| G    | Глин    | Seif-tapping | 8   |