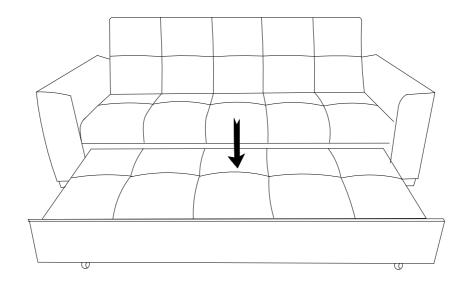

# **Assembly Instructions**

Your chair comes packaged in one box. Carefully remove all of components from the packaging and set aside for assembly.

CAUTION:
DO NOT use any sharp objects to open plastic wrapped components as damage to product or components may result.



#### **PARTS LIST**

| PART | DRAWING | DESCRIPTION | QTY |
|------|---------|-------------|-----|
| A    |         | Seat frame  | 1   |
| В    | 0 0     | Arm (L&R)   | 2   |
| С    |         | Pillow      | 2   |

#### HARDWARE LIST

| PART | DRAWING | DESCRIPTION  | QTY |
|------|---------|--------------|-----|
| D    |         | LEG          | 4   |
| E    |         | Roller       | 4   |
| F    |         | Screwdriver  | 1   |
| G    | Глин    | Seif-tapping | 8   |

STEP 1



STEP 2









#### STEP 5



### COMPLETED!