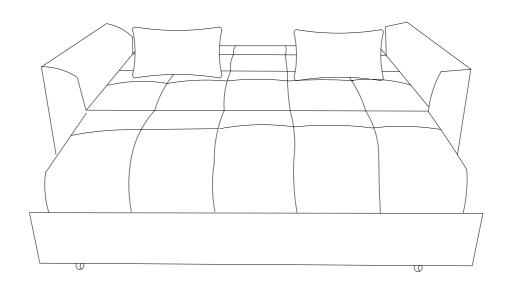

mbly Instructions**

Your chair comes packaged in one box. Carefully remove all of components from the packaging and set aside for assembly.

CAUTION:
DO NOT use any sharp objects to open plastic wrapped components as damage to product or components may result.



#### **PARTS LIST**

| PART | DRAWING | DESCRIPTION | QTY |
|------|---------|-------------|-----|
| A    |         | Seat frame  | 1   |
| В    | 0 0     | Arm (L&R)   | 2   |
| С    |         | Pillow      | 2   |

#### HARDWARE LIST

| PART | DRAWING | DESCRIPTION  | QTY |
|------|---------|--------------|-----|
| D    |         | LEG          | 4   |
| E    |         | Roller       | 4   |
| F    |         | Screwdriver  | 1   |
| G    | Глин    | Seif-tapping | 8   |

STEP 1



STEP 2









#### STEP 5



### COMPLETED!