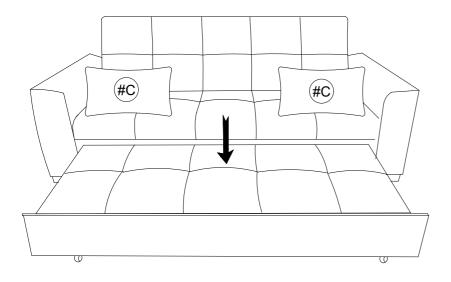

# **Assembly Instructions**

Your chair comes packaged in one box. Carefully remove all of components from the packaging and set aside for assembly.

CAUTION:
DO NOT use any sharp objects to open plastic wrapped components as damage to product or components may result.



#### **PARTS LIST**

| PART | DRAWING | DESCRIPTION | QTY |
|------|---------|-------------|-----|
| A    |         | Seat frame  | 1   |
| В    | 0 0     | Arm (L&R)   | 2   |
| С    |         | Pillow      | 2   |

#### HARDWARE LIST

| PART | DRAWING | DESCRIPTION  | QTY |
|------|---------|--------------|-----|
| D    |         | LEG          | 4   |
| E    |         | Roller       | 4   |
| F    |         | Screwdriver  | 1   |
| G    | Глин    | Seif-tapping | 8   |

STEP 1



STEP 2









#### STEP 5



### COMPLETED!