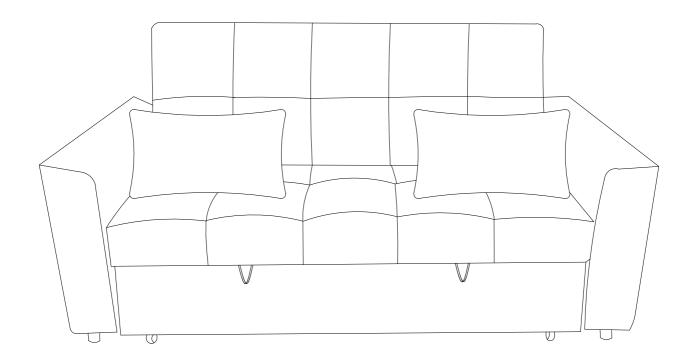

#### **PARTS LIST**

| PART | DRAWING | DESCRIPTION | QTY |
|------|---------|-------------|-----|
| A    |         | Seat frame  | 1   |
| В    | 0 0     | Arm (L&R)   | 2   |
| С    |         | Pillow      | 2   |

#### HARDWARE LIST

| PART | DRAWING | DESCRIPTION  | QTY |
|------|---------|--------------|-----|
| D    |         | LEG          | 4   |
| E    |         | Roller       | 4   |
| F    |         | Screwdriver  | 1   |
| G    | Глин    | Seif-tapping | 8   |