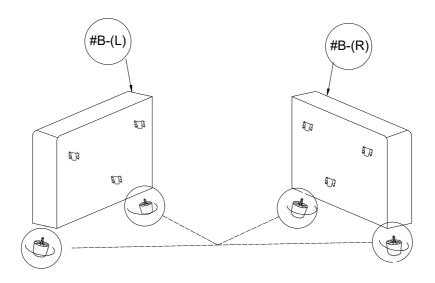

# **Assembly Instructions**

Your chair comes packaged in one box. Carefully remove all of components from the packaging and set aside for assembly.

CAUTION:
DO NOT use any sharp objects to open plastic wrapped components as damage to product or components may result.



#### **PARTS LIST**

| PART | DRAWING | DESCRIPTION | QTY |
|------|---------|-------------|-----|
| A    |         | Seat frame  | 1   |
| В    | 0 0     | Arm (L&R)   | 2   |
| С    |         | Pillow      | 2   |

#### HARDWARE LIST

| PART | DRAWING | DESCRIPTION  | QTY |
|------|---------|--------------|-----|
| D    |         | LEG          | 4   |
| E    |         | Roller       | 4   |
| F    |         | Screwdriver  | 1   |
| G    | Глин    | Seif-tapping | 8   |

STEP 1



STEP 2









#### STEP 5



### COMPLETED!