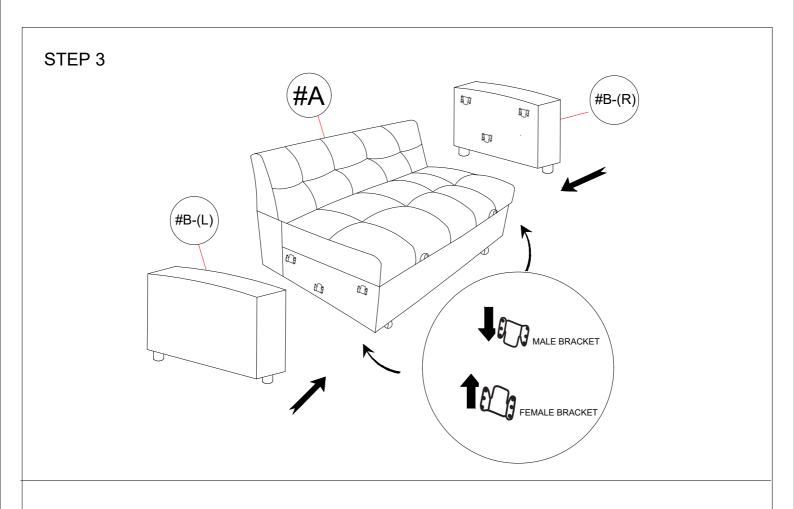

# **Assembly Instructions**

Your chair comes packaged in one box. Carefully remove all of components from the packaging and set aside for assembly.

CAUTION:
DO NOT use any sharp objects to open plastic wrapped components as damage to product or components may result.



#### **PARTS LIST**

| PART | DRAWING | DESCRIPTION | QTY |
|------|---------|-------------|-----|
| A    |         | Seat frame  | 1   |
| В    | 0 0     | Arm (L&R)   | 2   |
| С    |         | Pillow      | 2   |

#### HARDWARE LIST

| PART | DRAWING | DESCRIPTION  | QTY |
|------|---------|--------------|-----|
| D    |         | LEG          | 4   |
| E    |         | Roller       | 4   |
| F    |         | Screwdriver  | 1   |
| G    | Глин    | Seif-tapping | 8   |

STEP 1



STEP 2









#### STEP 5



### COMPLETED!